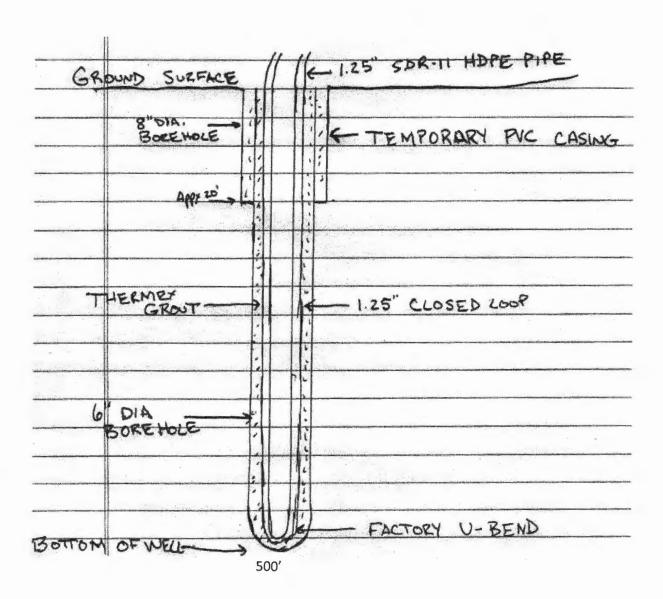

| C. 1 54860 SEQUENCE NO. (MDE USE ONLY)                                                                                                                                                                                                                                                                                                                                                                                                                                                                                                                                                                                                                                                                                                                                                                                                                                                                                                                                                                                                                                                                                                                                                                                                                                                                                                                                                                                                                                                                                                                                                                                                                                                                                                                                                                                                                                                                                                                                                                                                                                                                                         | STATE OF MARYLAND WELL COMPLETION REPORT                                    | THIS REPORT MUST BE SUBMITTED WITHIN 45 DAYS AFTER WELL IS COMPLETED.                              |
|--------------------------------------------------------------------------------------------------------------------------------------------------------------------------------------------------------------------------------------------------------------------------------------------------------------------------------------------------------------------------------------------------------------------------------------------------------------------------------------------------------------------------------------------------------------------------------------------------------------------------------------------------------------------------------------------------------------------------------------------------------------------------------------------------------------------------------------------------------------------------------------------------------------------------------------------------------------------------------------------------------------------------------------------------------------------------------------------------------------------------------------------------------------------------------------------------------------------------------------------------------------------------------------------------------------------------------------------------------------------------------------------------------------------------------------------------------------------------------------------------------------------------------------------------------------------------------------------------------------------------------------------------------------------------------------------------------------------------------------------------------------------------------------------------------------------------------------------------------------------------------------------------------------------------------------------------------------------------------------------------------------------------------------------------------------------------------------------------------------------------------|-----------------------------------------------------------------------------|----------------------------------------------------------------------------------------------------|
| 1 2 3 6.<br>(THIS NUMBER IS TO BE PUNCHED<br>IN COLS. 3-6 ON ALL CARDS)                                                                                                                                                                                                                                                                                                                                                                                                                                                                                                                                                                                                                                                                                                                                                                                                                                                                                                                                                                                                                                                                                                                                                                                                                                                                                                                                                                                                                                                                                                                                                                                                                                                                                                                                                                                                                                                                                                                                                                                                                                                        | FILL IN THIS FORM COMPLETELY PLEASE TYPE                                    | COUNTY                                                                                             |
| ST/CO USE ONLY DATE WELL COMPL                                                                                                                                                                                                                                                                                                                                                                                                                                                                                                                                                                                                                                                                                                                                                                                                                                                                                                                                                                                                                                                                                                                                                                                                                                                                                                                                                                                                                                                                                                                                                                                                                                                                                                                                                                                                                                                                                                                                                                                                                                                                                                 | ETED Depth of Well                                                          | PERMIT NO. FROM "PERMIT TO DRILL WELL"                                                             |
| MM DD DD DD DD                                                                                                                                                                                                                                                                                                                                                                                                                                                                                                                                                                                                                                                                                                                                                                                                                                                                                                                                                                                                                                                                                                                                                                                                                                                                                                                                                                                                                                                                                                                                                                                                                                                                                                                                                                                                                                                                                                                                                                                                                                                                                                                 | 19 All 2009 22 508 26                                                       | Ho- 18 - 0111                                                                                      |
| 8 1 13 15                                                                                                                                                                                                                                                                                                                                                                                                                                                                                                                                                                                                                                                                                                                                                                                                                                                                                                                                                                                                                                                                                                                                                                                                                                                                                                                                                                                                                                                                                                                                                                                                                                                                                                                                                                                                                                                                                                                                                                                                                                                                                                                      | (TO NEAREST FOOT)                                                           | 28 29 30 31 32 33 34 35 36 37                                                                      |
| WELL SITE ADDRESS LOST TOWN DAYS RED FIRST NAME TOWN DAYS OF TOWN DAYS |                                                                             |                                                                                                    |
| SUBDIVISION 3.06 AC 4927 TEW DAKS RO SECTION LOT                                                                                                                                                                                                                                                                                                                                                                                                                                                                                                                                                                                                                                                                                                                                                                                                                                                                                                                                                                                                                                                                                                                                                                                                                                                                                                                                                                                                                                                                                                                                                                                                                                                                                                                                                                                                                                                                                                                                                                                                                                                                               |                                                                             |                                                                                                    |
| WELL LOG                                                                                                                                                                                                                                                                                                                                                                                                                                                                                                                                                                                                                                                                                                                                                                                                                                                                                                                                                                                                                                                                                                                                                                                                                                                                                                                                                                                                                                                                                                                                                                                                                                                                                                                                                                                                                                                                                                                                                                                                                                                                                                                       | GROUTING RECORD YES NO                                                      | C 3                                                                                                |
| Not required for driven wells                                                                                                                                                                                                                                                                                                                                                                                                                                                                                                                                                                                                                                                                                                                                                                                                                                                                                                                                                                                                                                                                                                                                                                                                                                                                                                                                                                                                                                                                                                                                                                                                                                                                                                                                                                                                                                                                                                                                                                                                                                                                                                  | WELL HAS BEEN GROUTED (Circle Appropriate Box)                              | 1 2 PUMPING TEST                                                                                   |
| STATE THE KIND OF FORMATIONS PENETRATED, THEIR COLOR, DEPTH, THICKNESS AND IF WATER BEARING                                                                                                                                                                                                                                                                                                                                                                                                                                                                                                                                                                                                                                                                                                                                                                                                                                                                                                                                                                                                                                                                                                                                                                                                                                                                                                                                                                                                                                                                                                                                                                                                                                                                                                                                                                                                                                                                                                                                                                                                                                    | TYPE OF GROUTING MATERIAL (Circle one)                                      | HOURS PUMPED (nearest hour)                                                                        |
| DESCRIPTION (Use additional sheets if needed) FROM TO check if water bearing                                                                                                                                                                                                                                                                                                                                                                                                                                                                                                                                                                                                                                                                                                                                                                                                                                                                                                                                                                                                                                                                                                                                                                                                                                                                                                                                                                                                                                                                                                                                                                                                                                                                                                                                                                                                                                                                                                                                                                                                                                                   | CEMENT C M BENTONITE CLAY B C                                               | W. 3                                                                                               |
| Top Soll 02                                                                                                                                                                                                                                                                                                                                                                                                                                                                                                                                                                                                                                                                                                                                                                                                                                                                                                                                                                                                                                                                                                                                                                                                                                                                                                                                                                                                                                                                                                                                                                                                                                                                                                                                                                                                                                                                                                                                                                                                                                                                                                                    | NO. OF BAGS 18 NO. OF POUNDS 700 GALLONS OF WATER 342                       | PUMPING RATE (gal. :per min.)                                                                      |
| Ray 814 2 40                                                                                                                                                                                                                                                                                                                                                                                                                                                                                                                                                                                                                                                                                                                                                                                                                                                                                                                                                                                                                                                                                                                                                                                                                                                                                                                                                                                                                                                                                                                                                                                                                                                                                                                                                                                                                                                                                                                                                                                                                                                                                                                   | DEPTH OF GROUT SEAL (to nearest foot)                                       | METHOD USED TO MEASURE PUMPING RATE                                                                |
| A 500 Mrs 40 500                                                                                                                                                                                                                                                                                                                                                                                                                                                                                                                                                                                                                                                                                                                                                                                                                                                                                                                                                                                                                                                                                                                                                                                                                                                                                                                                                                                                                                                                                                                                                                                                                                                                                                                                                                                                                                                                                                                                                                                                                                                                                                               | from to 50.0 ft.                                                            | WATER LEVEL (distance from land surface)                                                           |
| Grey Mra                                                                                                                                                                                                                                                                                                                                                                                                                                                                                                                                                                                                                                                                                                                                                                                                                                                                                                                                                                                                                                                                                                                                                                                                                                                                                                                                                                                                                                                                                                                                                                                                                                                                                                                                                                                                                                                                                                                                                                                                                                                                                                                       | (enter 0 if from surface)                                                   | BEFORE PUMENG NAME IL                                                                              |
|                                                                                                                                                                                                                                                                                                                                                                                                                                                                                                                                                                                                                                                                                                                                                                                                                                                                                                                                                                                                                                                                                                                                                                                                                                                                                                                                                                                                                                                                                                                                                                                                                                                                                                                                                                                                                                                                                                                                                                                                                                                                                                                                | casing CASING RECORD types                                                  | BET CALL FORMANO                                                                                   |
|                                                                                                                                                                                                                                                                                                                                                                                                                                                                                                                                                                                                                                                                                                                                                                                                                                                                                                                                                                                                                                                                                                                                                                                                                                                                                                                                                                                                                                                                                                                                                                                                                                                                                                                                                                                                                                                                                                                                                                                                                                                                                                                                | insert appropriate STEEL CONCRETE                                           | WHEN PUMPING                                                                                       |
|                                                                                                                                                                                                                                                                                                                                                                                                                                                                                                                                                                                                                                                                                                                                                                                                                                                                                                                                                                                                                                                                                                                                                                                                                                                                                                                                                                                                                                                                                                                                                                                                                                                                                                                                                                                                                                                                                                                                                                                                                                                                                                                                | code below PL OT                                                            | TYPE OF PUMP USED (for teet)                                                                       |
|                                                                                                                                                                                                                                                                                                                                                                                                                                                                                                                                                                                                                                                                                                                                                                                                                                                                                                                                                                                                                                                                                                                                                                                                                                                                                                                                                                                                                                                                                                                                                                                                                                                                                                                                                                                                                                                                                                                                                                                                                                                                                                                                | MAIN Nominal diameter Total depth                                           | A air P piston T turbine                                                                           |
|                                                                                                                                                                                                                                                                                                                                                                                                                                                                                                                                                                                                                                                                                                                                                                                                                                                                                                                                                                                                                                                                                                                                                                                                                                                                                                                                                                                                                                                                                                                                                                                                                                                                                                                                                                                                                                                                                                                                                                                                                                                                                                                                | CASING top (main) casing of main casing TYPE (nearest inch)! (nearest foot) | 27 27 other                                                                                        |
|                                                                                                                                                                                                                                                                                                                                                                                                                                                                                                                                                                                                                                                                                                                                                                                                                                                                                                                                                                                                                                                                                                                                                                                                                                                                                                                                                                                                                                                                                                                                                                                                                                                                                                                                                                                                                                                                                                                                                                                                                                                                                                                                | PL 6 43'                                                                    | C centrifugal R rotary O (describe below)                                                          |
|                                                                                                                                                                                                                                                                                                                                                                                                                                                                                                                                                                                                                                                                                                                                                                                                                                                                                                                                                                                                                                                                                                                                                                                                                                                                                                                                                                                                                                                                                                                                                                                                                                                                                                                                                                                                                                                                                                                                                                                                                                                                                                                                | 60 61 63 84 66 70                                                           | J jet S submersible                                                                                |
|                                                                                                                                                                                                                                                                                                                                                                                                                                                                                                                                                                                                                                                                                                                                                                                                                                                                                                                                                                                                                                                                                                                                                                                                                                                                                                                                                                                                                                                                                                                                                                                                                                                                                                                                                                                                                                                                                                                                                                                                                                                                                                                                | E OTHER CASING (if used)                                                    | 27 27                                                                                              |
|                                                                                                                                                                                                                                                                                                                                                                                                                                                                                                                                                                                                                                                                                                                                                                                                                                                                                                                                                                                                                                                                                                                                                                                                                                                                                                                                                                                                                                                                                                                                                                                                                                                                                                                                                                                                                                                                                                                                                                                                                                                                                                                                | H inch from to                                                              | PUMP INSTALLED                                                                                     |
|                                                                                                                                                                                                                                                                                                                                                                                                                                                                                                                                                                                                                                                                                                                                                                                                                                                                                                                                                                                                                                                                                                                                                                                                                                                                                                                                                                                                                                                                                                                                                                                                                                                                                                                                                                                                                                                                                                                                                                                                                                                                                                                                | ŝ                                                                           | DRILLER INSTALLED PUMP (CIRCLE) (YES or NO)                                                        |
| Remarks the property of the second                                                                                                                                                                                                                                                                                                                                                                                                                                                                                                                                                                                                                                                                                                                                                                                                                                                                                                                                                                                                                                                                                                                                                                                                                                                                                                                                                                                                                                                                                                                                                                                                                                                                                                                                                                                                                                                                                                                                                                                                                                                                                             | Š.                                                                          | IF DRILLER INSTALLS PUMP, THIS SECTION                                                             |
|                                                                                                                                                                                                                                                                                                                                                                                                                                                                                                                                                                                                                                                                                                                                                                                                                                                                                                                                                                                                                                                                                                                                                                                                                                                                                                                                                                                                                                                                                                                                                                                                                                                                                                                                                                                                                                                                                                                                                                                                                                                                                                                                | screen type SCREEN RECORD                                                   | TYPE OF PUMP INSTALLED                                                                             |
|                                                                                                                                                                                                                                                                                                                                                                                                                                                                                                                                                                                                                                                                                                                                                                                                                                                                                                                                                                                                                                                                                                                                                                                                                                                                                                                                                                                                                                                                                                                                                                                                                                                                                                                                                                                                                                                                                                                                                                                                                                                                                                                                | or open hole ST BR HO                                                       | PLACE (A,C,J,P,R,S,T,O) IN BOX 29.                                                                 |
| 90 2                                                                                                                                                                                                                                                                                                                                                                                                                                                                                                                                                                                                                                                                                                                                                                                                                                                                                                                                                                                                                                                                                                                                                                                                                                                                                                                                                                                                                                                                                                                                                                                                                                                                                                                                                                                                                                                                                                                                                                                                                                                                                                                           | insert STEEL BRASS OPEN Appropriate BRONZE HOLE                             | CAPACITY:                                                                                          |
| Installed 1.25 x 500 Closes                                                                                                                                                                                                                                                                                                                                                                                                                                                                                                                                                                                                                                                                                                                                                                                                                                                                                                                                                                                                                                                                                                                                                                                                                                                                                                                                                                                                                                                                                                                                                                                                                                                                                                                                                                                                                                                                                                                                                                                                                                                                                                    | code   PL OT                                                                | GALLONS PER MINUTE (to nearest gallon) 31 35                                                       |
| loop thope U-bend                                                                                                                                                                                                                                                                                                                                                                                                                                                                                                                                                                                                                                                                                                                                                                                                                                                                                                                                                                                                                                                                                                                                                                                                                                                                                                                                                                                                                                                                                                                                                                                                                                                                                                                                                                                                                                                                                                                                                                                                                                                                                                              | PLASTIC OTHER                                                               | PUMP HORSE POWER NA                                                                                |
| NUMBER OF UNSUCCESSFUL WELLS:                                                                                                                                                                                                                                                                                                                                                                                                                                                                                                                                                                                                                                                                                                                                                                                                                                                                                                                                                                                                                                                                                                                                                                                                                                                                                                                                                                                                                                                                                                                                                                                                                                                                                                                                                                                                                                                                                                                                                                                                                                                                                                  | C 2 DEPTH (nearest ft.)                                                     | PUMP COLUMN LENGTH 37                                                                              |
| yes no                                                                                                                                                                                                                                                                                                                                                                                                                                                                                                                                                                                                                                                                                                                                                                                                                                                                                                                                                                                                                                                                                                                                                                                                                                                                                                                                                                                                                                                                                                                                                                                                                                                                                                                                                                                                                                                                                                                                                                                                                                                                                                                         | HO 41 500'                                                                  | (nearest ft.)                                                                                      |
| WELL HYDROFRACTURED Y                                                                                                                                                                                                                                                                                                                                                                                                                                                                                                                                                                                                                                                                                                                                                                                                                                                                                                                                                                                                                                                                                                                                                                                                                                                                                                                                                                                                                                                                                                                                                                                                                                                                                                                                                                                                                                                                                                                                                                                                                                                                                                          | 8 9 11 15 17                                                                | CASING HEIGHT (circle appropriate box and enter casing height)                                     |
| CIRCLE APPROPRIATE LETTER                                                                                                                                                                                                                                                                                                                                                                                                                                                                                                                                                                                                                                                                                                                                                                                                                                                                                                                                                                                                                                                                                                                                                                                                                                                                                                                                                                                                                                                                                                                                                                                                                                                                                                                                                                                                                                                                                                                                                                                                                                                                                                      | · A W W W W                                                                 | LAND SURFACE                                                                                       |
| A WELL WAS ABANDONED AND SEALED WHEN THIS WELL WAS COMPLETED                                                                                                                                                                                                                                                                                                                                                                                                                                                                                                                                                                                                                                                                                                                                                                                                                                                                                                                                                                                                                                                                                                                                                                                                                                                                                                                                                                                                                                                                                                                                                                                                                                                                                                                                                                                                                                                                                                                                                                                                                                                                   |                                                                             | below 3 (nemrest)                                                                                  |
| D TEST WELL CONVERTED TO PRODUCTION                                                                                                                                                                                                                                                                                                                                                                                                                                                                                                                                                                                                                                                                                                                                                                                                                                                                                                                                                                                                                                                                                                                                                                                                                                                                                                                                                                                                                                                                                                                                                                                                                                                                                                                                                                                                                                                                                                                                                                                                                                                                                            | 36 36 41 45 47 51                                                           | 50 51                                                                                              |
| I HEREBY CERTIFY THAT THIS WELL HAS BEEN CONSTRUCTED IN                                                                                                                                                                                                                                                                                                                                                                                                                                                                                                                                                                                                                                                                                                                                                                                                                                                                                                                                                                                                                                                                                                                                                                                                                                                                                                                                                                                                                                                                                                                                                                                                                                                                                                                                                                                                                                                                                                                                                                                                                                                                        | E SLOT SIZE 1 2                                                             | LATITUDE 3 9. 2363/7                                                                               |
| ACCORDANCE WITH COMAR 28.04.06 "WELL CONSTRUCTION" AND IN CONFORMANCE WITH ALL CONDITIONS STATED IN THE ABOVE CAPTIONED PERMIT, AND THAT THE INFORMATION PRESENTED                                                                                                                                                                                                                                                                                                                                                                                                                                                                                                                                                                                                                                                                                                                                                                                                                                                                                                                                                                                                                                                                                                                                                                                                                                                                                                                                                                                                                                                                                                                                                                                                                                                                                                                                                                                                                                                                                                                                                             | DIAMETER (NEAREST INCH)                                                     | LONGITUDE 7 6. 983 229                                                                             |
| HEREIN IS ACCURATE AND COMPLETE TO THE BEST OF MY KNOWLEDGE.                                                                                                                                                                                                                                                                                                                                                                                                                                                                                                                                                                                                                                                                                                                                                                                                                                                                                                                                                                                                                                                                                                                                                                                                                                                                                                                                                                                                                                                                                                                                                                                                                                                                                                                                                                                                                                                                                                                                                                                                                                                                   | 56 60<br>from to                                                            | (DEFAULT COORD. WGS 84) Pursuant to \$10-624 of the State Govt. Article of                         |
| DRILLERS LIC. NO. 1 MWD 587                                                                                                                                                                                                                                                                                                                                                                                                                                                                                                                                                                                                                                                                                                                                                                                                                                                                                                                                                                                                                                                                                                                                                                                                                                                                                                                                                                                                                                                                                                                                                                                                                                                                                                                                                                                                                                                                                                                                                                                                                                                                                                    | GRAVEL PACK NAA                                                             | the Maryand Code personal info. requested on<br>this form is used in processing this form pursuant |
| Street books                                                                                                                                                                                                                                                                                                                                                                                                                                                                                                                                                                                                                                                                                                                                                                                                                                                                                                                                                                                                                                                                                                                                                                                                                                                                                                                                                                                                                                                                                                                                                                                                                                                                                                                                                                                                                                                                                                                                                                                                                                                                                                                   | IF WELL DRILLED WAS FLOWING WELL                                            | to COMAR 26.04.04. Failure to provide the info. may result in this form not being processed. You   |
| DRILLERS SIGNATURE (MUST MATCH SIGNATURE ON APPLICATION)                                                                                                                                                                                                                                                                                                                                                                                                                                                                                                                                                                                                                                                                                                                                                                                                                                                                                                                                                                                                                                                                                                                                                                                                                                                                                                                                                                                                                                                                                                                                                                                                                                                                                                                                                                                                                                                                                                                                                                                                                                                                       | INSERT F IN BOX 68 66 MDE USE ONLY                                          | have the right to inspect, amend, or correct this form. The Maryland Department of the             |
| LIC NO. JWD411                                                                                                                                                                                                                                                                                                                                                                                                                                                                                                                                                                                                                                                                                                                                                                                                                                                                                                                                                                                                                                                                                                                                                                                                                                                                                                                                                                                                                                                                                                                                                                                                                                                                                                                                                                                                                                                                                                                                                                                                                                                                                                                 | (NOT TO BE FILLED IN BY DRILLER) T (E.R.O.S.) W Q                           | Environment is subject to the Maryland Public                                                      |
| 2110                                                                                                                                                                                                                                                                                                                                                                                                                                                                                                                                                                                                                                                                                                                                                                                                                                                                                                                                                                                                                                                                                                                                                                                                                                                                                                                                                                                                                                                                                                                                                                                                                                                                                                                                                                                                                                                                                                                                                                                                                                                                                                                           | 12.74s                                                                      | Information Act. This form may be made available on the Internet via MDE's web rite and is         |
| SITE SUPERVISOR sign, of driller or journeyman                                                                                                                                                                                                                                                                                                                                                                                                                                                                                                                                                                                                                                                                                                                                                                                                                                                                                                                                                                                                                                                                                                                                                                                                                                                                                                                                                                                                                                                                                                                                                                                                                                                                                                                                                                                                                                                                                                                                                                                                                                                                                 | 70 12 74 75 76 TELESCOPE LOG 74 75 76                                       | subject to inspection or copying, in whole or in<br>part, by the pulic and other governmental      |
| responsible for sitework it different from permittee)                                                                                                                                                                                                                                                                                                                                                                                                                                                                                                                                                                                                                                                                                                                                                                                                                                                                                                                                                                                                                                                                                                                                                                                                                                                                                                                                                                                                                                                                                                                                                                                                                                                                                                                                                                                                                                                                                                                                                                                                                                                                          | TELESCOPE LOG CASING INDICATOR OTHER DATA                                   | agencies, if not protected by federal or state law.                                                |
| MDE/WMA/PER.071                                                                                                                                                                                                                                                                                                                                                                                                                                                                                                                                                                                                                                                                                                                                                                                                                                                                                                                                                                                                                                                                                                                                                                                                                                                                                                                                                                                                                                                                                                                                                                                                                                                                                                                                                                                                                                                                                                                                                                                                                                                                                                                | COUNTY                                                                      |                                                                                                    |