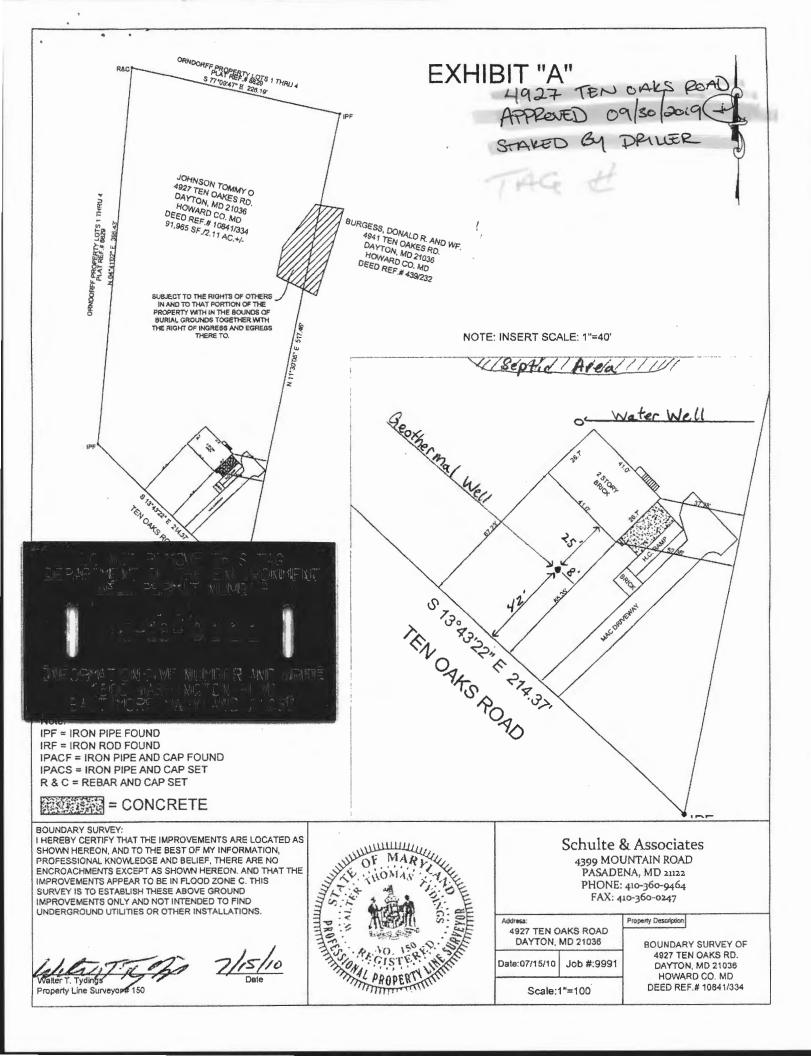

|                                                                                                    |

## SITE INSPECTION SHEET

| OWNER: Tommy Johnson       | PHONE #:                            |
|----------------------------|-------------------------------------|
| ADDRESS: 4999 Ten Oaks Rd. | CONTRACTOR: Connelly Associates Inc |
| Dayton, MD 21036           | WELL TAG#:                          |
| SUBDIVISION:LOT:           | COUNTY#: 13                         |
| PROPOSAL: Geothernal Wall  |                                     |

## LOCATION DIAGRAM



COMMENTS: PROPOSED GEO WELL LOCATION MEETS SETBACKS (2015).

EX WELL' ID NOT UP TO CODE; IN 27" DEEP SMALL PIT INFESTED

WITH SLUGS: MAY BY TOO CLOSE TO SEPTIC!

DATE: 09/26/2019

INSPECTOR:





Johnson Residence: 4927 Ten Oaks Rd. Dayton Geothermal Closed Loop



Grout information for this property is as follows:

Thermex grout mixture of 50 lb. grout to 19 gallons water, placed in the well using the tremie method, from bottom to top.