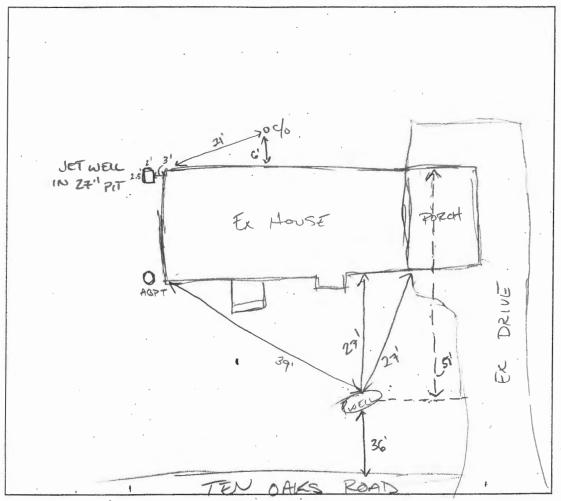

| COUNTY                                                                      |                                                                                                    |

## SITE INSPECTION SHEET

| OWNER: Tommy Johnson       | PHONE #:                            |
|----------------------------|-------------------------------------|
| ADDRESS: 4999 Ten Oaks Rd. | CONTRACTOR: Connelly Associates Inc |
| Dayton, MD 21036           | WELL TAG#:                          |
| SUBDIVISION:LOT:           | COUNTY#: 13                         |
| PROPOSAL: Geothernal Wall  |                                     |

## LOCATION DIAGRAM



COMMENTS: PROPOSED GEO WELL LOCATION MEETS SETBACKS (2015).

EX WELL' ID NOT UP TO CODE; IN 27" DEEP SMALL PIT INFESTED

WITH SLUGS: MAY BY TOO CLOSE TO SEPTIC!

DATE: 09/26/2019

INSPECTOR:





Johnson Residence: 4927 Ten Oaks Rd. Dayton Geothermal Closed Loop



Grout information for this property is as follows:

Thermex grout mixture of 50 lb. grout to 19 gallons water, placed in the well using the tremie method, from bottom to top.