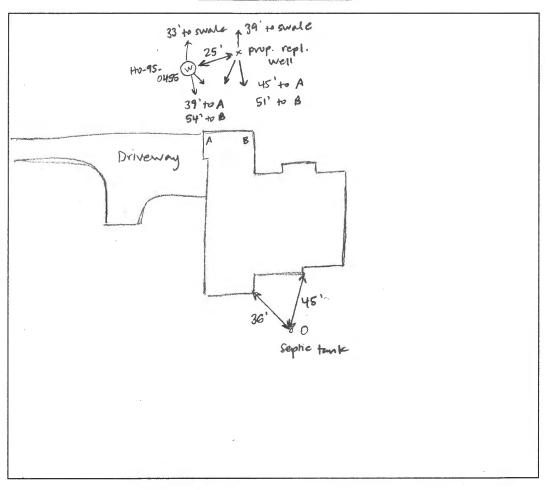

| CI 1 44993 (MDE USE ONLY)                                                                                     | STATE OF MARYLAND                                                                                                                                                                                                                                                                                                                                                                                                                                                                                                                                                                                                                                                                                                                                                                                                                                                                                                                                                                                                                                                                                                                                                                                                                                                                                                                                                                                                                                                                                                                                                                                                                                                                                                                                                                                                                                                                                                                                                                                                                                                                                                              | THIS REPORT MUST BE SUBMITTED WITHIN 45 DAYS AFTER WELL IS COMPLETED.                              |  |  |
|---------------------------------------------------------------------------------------------------------------|--------------------------------------------------------------------------------------------------------------------------------------------------------------------------------------------------------------------------------------------------------------------------------------------------------------------------------------------------------------------------------------------------------------------------------------------------------------------------------------------------------------------------------------------------------------------------------------------------------------------------------------------------------------------------------------------------------------------------------------------------------------------------------------------------------------------------------------------------------------------------------------------------------------------------------------------------------------------------------------------------------------------------------------------------------------------------------------------------------------------------------------------------------------------------------------------------------------------------------------------------------------------------------------------------------------------------------------------------------------------------------------------------------------------------------------------------------------------------------------------------------------------------------------------------------------------------------------------------------------------------------------------------------------------------------------------------------------------------------------------------------------------------------------------------------------------------------------------------------------------------------------------------------------------------------------------------------------------------------------------------------------------------------------------------------------------------------------------------------------------------------|----------------------------------------------------------------------------------------------------|--|--|
| 1 2 3 6                                                                                                       | WELL COMPLETION REPORT                                                                                                                                                                                                                                                                                                                                                                                                                                                                                                                                                                                                                                                                                                                                                                                                                                                                                                                                                                                                                                                                                                                                                                                                                                                                                                                                                                                                                                                                                                                                                                                                                                                                                                                                                                                                                                                                                                                                                                                                                                                                                                         | COUNTY                                                                                             |  |  |
| (THIS NUMBER IS TO BE PUNCHED                                                                                 | FILL IN THIS FORM COMPLETELY PLEASE TYPE                                                                                                                                                                                                                                                                                                                                                                                                                                                                                                                                                                                                                                                                                                                                                                                                                                                                                                                                                                                                                                                                                                                                                                                                                                                                                                                                                                                                                                                                                                                                                                                                                                                                                                                                                                                                                                                                                                                                                                                                                                                                                       | NUMBER                                                                                             |  |  |
| ST/CO USE ONLY DATE WELL COMP                                                                                 |                                                                                                                                                                                                                                                                                                                                                                                                                                                                                                                                                                                                                                                                                                                                                                                                                                                                                                                                                                                                                                                                                                                                                                                                                                                                                                                                                                                                                                                                                                                                                                                                                                                                                                                                                                                                                                                                                                                                                                                                                                                                                                                                | PERMIT NO.                                                                                         |  |  |
| DATE Received C                                                                                               | W COULD AND                                                                                                                                                                                                                                                                                                                                                                                                                                                                                                                                                                                                                                                                                                                                                                                                                                                                                                                                                                                                                                                                                                                                                                                                                                                                                                                                                                                                                                                                                                                                                                                                                                                                                                                                                                                                                                                                                                                                                                                                                                                                                                                    | FROM "PERMIT TO DRILL WELL"                                                                        |  |  |
| 8 13                                                                                                          | 22 26 (TO NEAREST FOOT)                                                                                                                                                                                                                                                                                                                                                                                                                                                                                                                                                                                                                                                                                                                                                                                                                                                                                                                                                                                                                                                                                                                                                                                                                                                                                                                                                                                                                                                                                                                                                                                                                                                                                                                                                                                                                                                                                                                                                                                                                                                                                                        | 28 29 30 31 32 33 34 35 36 37                                                                      |  |  |
| Λ                                                                                                             | 100000                                                                                                                                                                                                                                                                                                                                                                                                                                                                                                                                                                                                                                                                                                                                                                                                                                                                                                                                                                                                                                                                                                                                                                                                                                                                                                                                                                                                                                                                                                                                                                                                                                                                                                                                                                                                                                                                                                                                                                                                                                                                                                                         | 20 29 30 31 32 33 34 33 30 37                                                                      |  |  |
| OWNER Shekhar Ka                                                                                              | Condition of the Control of the Cont | The AM                                                                                             |  |  |
| WELL SITE ADDRESS                                                                                             | TWANT TOWN TOWN                                                                                                                                                                                                                                                                                                                                                                                                                                                                                                                                                                                                                                                                                                                                                                                                                                                                                                                                                                                                                                                                                                                                                                                                                                                                                                                                                                                                                                                                                                                                                                                                                                                                                                                                                                                                                                                                                                                                                                                                                                                                                                                | 2011011 1110                                                                                       |  |  |
| SUBDIVISION Castle Duiz                                                                                       | SECTION                                                                                                                                                                                                                                                                                                                                                                                                                                                                                                                                                                                                                                                                                                                                                                                                                                                                                                                                                                                                                                                                                                                                                                                                                                                                                                                                                                                                                                                                                                                                                                                                                                                                                                                                                                                                                                                                                                                                                                                                                                                                                                                        | LOT                                                                                                |  |  |
| WELL LOG                                                                                                      | GROUTING RECORD yes no                                                                                                                                                                                                                                                                                                                                                                                                                                                                                                                                                                                                                                                                                                                                                                                                                                                                                                                                                                                                                                                                                                                                                                                                                                                                                                                                                                                                                                                                                                                                                                                                                                                                                                                                                                                                                                                                                                                                                                                                                                                                                                         | C 3                                                                                                |  |  |
| Not required for driven wells                                                                                 | WELL HAS BEEN GROUTED (Circle Appropriate Box)                                                                                                                                                                                                                                                                                                                                                                                                                                                                                                                                                                                                                                                                                                                                                                                                                                                                                                                                                                                                                                                                                                                                                                                                                                                                                                                                                                                                                                                                                                                                                                                                                                                                                                                                                                                                                                                                                                                                                                                                                                                                                 | 1 2 PUMPING TEST                                                                                   |  |  |
| STATE THE KIND OF FORMATIONS PENETRATED, THEIR COLOR, DEPTH, THICKNESS AND IF WATER BEARING                   | TYPE OF GROUTING MATERIAL (Circle one)                                                                                                                                                                                                                                                                                                                                                                                                                                                                                                                                                                                                                                                                                                                                                                                                                                                                                                                                                                                                                                                                                                                                                                                                                                                                                                                                                                                                                                                                                                                                                                                                                                                                                                                                                                                                                                                                                                                                                                                                                                                                                         |                                                                                                    |  |  |
| FEET   check                                                                                                  | CEMENT CM BENTONITE CLAY BC                                                                                                                                                                                                                                                                                                                                                                                                                                                                                                                                                                                                                                                                                                                                                                                                                                                                                                                                                                                                                                                                                                                                                                                                                                                                                                                                                                                                                                                                                                                                                                                                                                                                                                                                                                                                                                                                                                                                                                                                                                                                                                    | HOURS PUMPED (nearest hour)                                                                        |  |  |
| DESCRIPTION (Use additional sheets if needed) FROM TO bearing                                                 |                                                                                                                                                                                                                                                                                                                                                                                                                                                                                                                                                                                                                                                                                                                                                                                                                                                                                                                                                                                                                                                                                                                                                                                                                                                                                                                                                                                                                                                                                                                                                                                                                                                                                                                                                                                                                                                                                                                                                                                                                                                                                                                                | 10 .                                                                                               |  |  |
| 100 SOIL 0 2                                                                                                  | NO. OF BAGS 100 NO. OF POUNDS 300                                                                                                                                                                                                                                                                                                                                                                                                                                                                                                                                                                                                                                                                                                                                                                                                                                                                                                                                                                                                                                                                                                                                                                                                                                                                                                                                                                                                                                                                                                                                                                                                                                                                                                                                                                                                                                                                                                                                                                                                                                                                                              | PUMPING RATE (gal. per min.)                                                                       |  |  |
| 100                                                                                                           | GALLONS OF WATER 150                                                                                                                                                                                                                                                                                                                                                                                                                                                                                                                                                                                                                                                                                                                                                                                                                                                                                                                                                                                                                                                                                                                                                                                                                                                                                                                                                                                                                                                                                                                                                                                                                                                                                                                                                                                                                                                                                                                                                                                                                                                                                                           | METHOD USED TO                                                                                     |  |  |
| Red Brothoux                                                                                                  | DEPTH OF GROUT SEAL (to nearest foot)                                                                                                                                                                                                                                                                                                                                                                                                                                                                                                                                                                                                                                                                                                                                                                                                                                                                                                                                                                                                                                                                                                                                                                                                                                                                                                                                                                                                                                                                                                                                                                                                                                                                                                                                                                                                                                                                                                                                                                                                                                                                                          | MEASURE PUMPING RATE                                                                               |  |  |
| - Onch 20 47                                                                                                  | from 48 TOP 52 ft. to 54 BOTTOM 58 ft.                                                                                                                                                                                                                                                                                                                                                                                                                                                                                                                                                                                                                                                                                                                                                                                                                                                                                                                                                                                                                                                                                                                                                                                                                                                                                                                                                                                                                                                                                                                                                                                                                                                                                                                                                                                                                                                                                                                                                                                                                                                                                         | WATER LEVEL (distance from land surface)                                                           |  |  |
| Tan Kort                                                                                                      | (enter 0 if from surface)                                                                                                                                                                                                                                                                                                                                                                                                                                                                                                                                                                                                                                                                                                                                                                                                                                                                                                                                                                                                                                                                                                                                                                                                                                                                                                                                                                                                                                                                                                                                                                                                                                                                                                                                                                                                                                                                                                                                                                                                                                                                                                      | BEFORE PUMPING                                                                                     |  |  |
| Bollier LOCK 4                                                                                                | casing CASING RECORD                                                                                                                                                                                                                                                                                                                                                                                                                                                                                                                                                                                                                                                                                                                                                                                                                                                                                                                                                                                                                                                                                                                                                                                                                                                                                                                                                                                                                                                                                                                                                                                                                                                                                                                                                                                                                                                                                                                                                                                                                                                                                                           | BEFORE PUMPING 17 20 ft.                                                                           |  |  |
| SU 60                                                                                                         | types insert ST CO                                                                                                                                                                                                                                                                                                                                                                                                                                                                                                                                                                                                                                                                                                                                                                                                                                                                                                                                                                                                                                                                                                                                                                                                                                                                                                                                                                                                                                                                                                                                                                                                                                                                                                                                                                                                                                                                                                                                                                                                                                                                                                             | WHEN PUMPING 340 ft.                                                                               |  |  |
| Grykock                                                                                                       | appropriate STEEL CONCRETE                                                                                                                                                                                                                                                                                                                                                                                                                                                                                                                                                                                                                                                                                                                                                                                                                                                                                                                                                                                                                                                                                                                                                                                                                                                                                                                                                                                                                                                                                                                                                                                                                                                                                                                                                                                                                                                                                                                                                                                                                                                                                                     | 2 2                                                                                                |  |  |
| Gray Rock 54 60  Brown Rock 60 60  Gray Rock 60 60  Brakock 66 68                                             | below PL UI                                                                                                                                                                                                                                                                                                                                                                                                                                                                                                                                                                                                                                                                                                                                                                                                                                                                                                                                                                                                                                                                                                                                                                                                                                                                                                                                                                                                                                                                                                                                                                                                                                                                                                                                                                                                                                                                                                                                                                                                                                                                                                                    | TYPE OF PUMP USED (for test)                                                                       |  |  |
| (Drown Rock                                                                                                   | PLASTIC OTHER                                                                                                                                                                                                                                                                                                                                                                                                                                                                                                                                                                                                                                                                                                                                                                                                                                                                                                                                                                                                                                                                                                                                                                                                                                                                                                                                                                                                                                                                                                                                                                                                                                                                                                                                                                                                                                                                                                                                                                                                                                                                                                                  | A air P piston T turbine                                                                           |  |  |
| 0 nd 60 60                                                                                                    | MÅIN Nominal diameter Total depth CASING top (main) casing of main casing                                                                                                                                                                                                                                                                                                                                                                                                                                                                                                                                                                                                                                                                                                                                                                                                                                                                                                                                                                                                                                                                                                                                                                                                                                                                                                                                                                                                                                                                                                                                                                                                                                                                                                                                                                                                                                                                                                                                                                                                                                                      | 27 27 other                                                                                        |  |  |
| 10h 68 V                                                                                                      | TYPE (nearest inch)! (nearest foot)                                                                                                                                                                                                                                                                                                                                                                                                                                                                                                                                                                                                                                                                                                                                                                                                                                                                                                                                                                                                                                                                                                                                                                                                                                                                                                                                                                                                                                                                                                                                                                                                                                                                                                                                                                                                                                                                                                                                                                                                                                                                                            | C centrifugal R rotary O (describe                                                                 |  |  |
| BIX Rock 66 68                                                                                                | PL 6 58                                                                                                                                                                                                                                                                                                                                                                                                                                                                                                                                                                                                                                                                                                                                                                                                                                                                                                                                                                                                                                                                                                                                                                                                                                                                                                                                                                                                                                                                                                                                                                                                                                                                                                                                                                                                                                                                                                                                                                                                                                                                                                                        | 27 27 below)                                                                                       |  |  |
| 160/300/                                                                                                      | 60 61 63 64 66 70                                                                                                                                                                                                                                                                                                                                                                                                                                                                                                                                                                                                                                                                                                                                                                                                                                                                                                                                                                                                                                                                                                                                                                                                                                                                                                                                                                                                                                                                                                                                                                                                                                                                                                                                                                                                                                                                                                                                                                                                                                                                                                              | J jet S submersible                                                                                |  |  |
| Broken Rock 68 300 V                                                                                          | E ) OTHER CASING (if used)                                                                                                                                                                                                                                                                                                                                                                                                                                                                                                                                                                                                                                                                                                                                                                                                                                                                                                                                                                                                                                                                                                                                                                                                                                                                                                                                                                                                                                                                                                                                                                                                                                                                                                                                                                                                                                                                                                                                                                                                                                                                                                     | 27 27 345                                                                                          |  |  |
|                                                                                                               | diameter depth (feet)                                                                                                                                                                                                                                                                                                                                                                                                                                                                                                                                                                                                                                                                                                                                                                                                                                                                                                                                                                                                                                                                                                                                                                                                                                                                                                                                                                                                                                                                                                                                                                                                                                                                                                                                                                                                                                                                                                                                                                                                                                                                                                          |                                                                                                    |  |  |
| Broken Rock                                                                                                   | C PL 0 55, 75                                                                                                                                                                                                                                                                                                                                                                                                                                                                                                                                                                                                                                                                                                                                                                                                                                                                                                                                                                                                                                                                                                                                                                                                                                                                                                                                                                                                                                                                                                                                                                                                                                                                                                                                                                                                                                                                                                                                                                                                                                                                                                                  | PUMP INSTALLED                                                                                     |  |  |
| @ 110 HdD                                                                                                     | S                                                                                                                                                                                                                                                                                                                                                                                                                                                                                                                                                                                                                                                                                                                                                                                                                                                                                                                                                                                                                                                                                                                                                                                                                                                                                                                                                                                                                                                                                                                                                                                                                                                                                                                                                                                                                                                                                                                                                                                                                                                                                                                              | DRILLER INSTALLED PUMP (CIRCLE) (YES or NO)                                                        |  |  |
| 202 1120                                                                                                      |                                                                                                                                                                                                                                                                                                                                                                                                                                                                                                                                                                                                                                                                                                                                                                                                                                                                                                                                                                                                                                                                                                                                                                                                                                                                                                                                                                                                                                                                                                                                                                                                                                                                                                                                                                                                                                                                                                                                                                                                                                                                                                                                | IF DRILLER INSTALLS PUMP, THIS SECTION                                                             |  |  |
| 909 HAD                                                                                                       | G                                                                                                                                                                                                                                                                                                                                                                                                                                                                                                                                                                                                                                                                                                                                                                                                                                                                                                                                                                                                                                                                                                                                                                                                                                                                                                                                                                                                                                                                                                                                                                                                                                                                                                                                                                                                                                                                                                                                                                                                                                                                                                                              | MUST BE COMPLETED FOR ALL WELLS.                                                                   |  |  |
|                                                                                                               | screen type SCREEN RECORD                                                                                                                                                                                                                                                                                                                                                                                                                                                                                                                                                                                                                                                                                                                                                                                                                                                                                                                                                                                                                                                                                                                                                                                                                                                                                                                                                                                                                                                                                                                                                                                                                                                                                                                                                                                                                                                                                                                                                                                                                                                                                                      | TYPE OF PUMP INSTALLED                                                                             |  |  |
|                                                                                                               | or open hole ST BR HO                                                                                                                                                                                                                                                                                                                                                                                                                                                                                                                                                                                                                                                                                                                                                                                                                                                                                                                                                                                                                                                                                                                                                                                                                                                                                                                                                                                                                                                                                                                                                                                                                                                                                                                                                                                                                                                                                                                                                                                                                                                                                                          | PLACE (A,C,J,P,R,S,T,O) 29<br>IN BOX 29.                                                           |  |  |
|                                                                                                               | insert STEEL BRASS OPEN                                                                                                                                                                                                                                                                                                                                                                                                                                                                                                                                                                                                                                                                                                                                                                                                                                                                                                                                                                                                                                                                                                                                                                                                                                                                                                                                                                                                                                                                                                                                                                                                                                                                                                                                                                                                                                                                                                                                                                                                                                                                                                        | CAPACITY:                                                                                          |  |  |
|                                                                                                               | appropriate BRONZE HOLE                                                                                                                                                                                                                                                                                                                                                                                                                                                                                                                                                                                                                                                                                                                                                                                                                                                                                                                                                                                                                                                                                                                                                                                                                                                                                                                                                                                                                                                                                                                                                                                                                                                                                                                                                                                                                                                                                                                                                                                                                                                                                                        | GALLONS PER MINUTE                                                                                 |  |  |
|                                                                                                               | below PL OT OTHER                                                                                                                                                                                                                                                                                                                                                                                                                                                                                                                                                                                                                                                                                                                                                                                                                                                                                                                                                                                                                                                                                                                                                                                                                                                                                                                                                                                                                                                                                                                                                                                                                                                                                                                                                                                                                                                                                                                                                                                                                                                                                                              | (to nearest gallon) 31 35                                                                          |  |  |
|                                                                                                               | PEASILO OTHER                                                                                                                                                                                                                                                                                                                                                                                                                                                                                                                                                                                                                                                                                                                                                                                                                                                                                                                                                                                                                                                                                                                                                                                                                                                                                                                                                                                                                                                                                                                                                                                                                                                                                                                                                                                                                                                                                                                                                                                                                                                                                                                  | PUMP HORSE POWER                                                                                   |  |  |
|                                                                                                               | C 2 DEPTH (nearest ft.)                                                                                                                                                                                                                                                                                                                                                                                                                                                                                                                                                                                                                                                                                                                                                                                                                                                                                                                                                                                                                                                                                                                                                                                                                                                                                                                                                                                                                                                                                                                                                                                                                                                                                                                                                                                                                                                                                                                                                                                                                                                                                                        | PUMP COLUMN LENGTH                                                                                 |  |  |
| NUMBER OF UNSUCCESSFUL WELLS:                                                                                 | 58 300                                                                                                                                                                                                                                                                                                                                                                                                                                                                                                                                                                                                                                                                                                                                                                                                                                                                                                                                                                                                                                                                                                                                                                                                                                                                                                                                                                                                                                                                                                                                                                                                                                                                                                                                                                                                                                                                                                                                                                                                                                                                                                                         | (nearest ft.)                                                                                      |  |  |
| WELL HYDDOGRACTURED Yes no                                                                                    | E 1 HO 50 500                                                                                                                                                                                                                                                                                                                                                                                                                                                                                                                                                                                                                                                                                                                                                                                                                                                                                                                                                                                                                                                                                                                                                                                                                                                                                                                                                                                                                                                                                                                                                                                                                                                                                                                                                                                                                                                                                                                                                                                                                                                                                                                  | CASING HEIGHT (circle appropriate box                                                              |  |  |
| WELL HYDROFRACTURED Y                                                                                         | A                                                                                                                                                                                                                                                                                                                                                                                                                                                                                                                                                                                                                                                                                                                                                                                                                                                                                                                                                                                                                                                                                                                                                                                                                                                                                                                                                                                                                                                                                                                                                                                                                                                                                                                                                                                                                                                                                                                                                                                                                                                                                                                              | and enter casing height)                                                                           |  |  |
| CIRCLE APPROPRIATE LETTER                                                                                     | H 2 3 84 26 30 32 36                                                                                                                                                                                                                                                                                                                                                                                                                                                                                                                                                                                                                                                                                                                                                                                                                                                                                                                                                                                                                                                                                                                                                                                                                                                                                                                                                                                                                                                                                                                                                                                                                                                                                                                                                                                                                                                                                                                                                                                                                                                                                                           | 49 LAND SURFACE                                                                                    |  |  |
| A WELL WAS ABANDONED AND SEALED WHEN THIS WELL WAS COMPLETED                                                  | S                                                                                                                                                                                                                                                                                                                                                                                                                                                                                                                                                                                                                                                                                                                                                                                                                                                                                                                                                                                                                                                                                                                                                                                                                                                                                                                                                                                                                                                                                                                                                                                                                                                                                                                                                                                                                                                                                                                                                                                                                                                                                                                              | below (nearest)                                                                                    |  |  |
| E ELECTRIC LOG OBTAINED                                                                                       | C 3<br>R 38 38 41 45 47 51                                                                                                                                                                                                                                                                                                                                                                                                                                                                                                                                                                                                                                                                                                                                                                                                                                                                                                                                                                                                                                                                                                                                                                                                                                                                                                                                                                                                                                                                                                                                                                                                                                                                                                                                                                                                                                                                                                                                                                                                                                                                                                     | 49 50 51 foot)                                                                                     |  |  |
| TEST WELL CONVERTED TO PRODUCTION                                                                             | E                                                                                                                                                                                                                                                                                                                                                                                                                                                                                                                                                                                                                                                                                                                                                                                                                                                                                                                                                                                                                                                                                                                                                                                                                                                                                                                                                                                                                                                                                                                                                                                                                                                                                                                                                                                                                                                                                                                                                                                                                                                                                                                              | LATITUDE 29 25509                                                                                  |  |  |
| I HEREBY CERTIFY THAT THIS WELL HAS BEEN CONSTRUCTED IN                                                       | E SLOT SIZE 1 2 3                                                                                                                                                                                                                                                                                                                                                                                                                                                                                                                                                                                                                                                                                                                                                                                                                                                                                                                                                                                                                                                                                                                                                                                                                                                                                                                                                                                                                                                                                                                                                                                                                                                                                                                                                                                                                                                                                                                                                                                                                                                                                                              | LATITUDE 3 4. 25509                                                                                |  |  |
| ACCORDANCE WITH COMAR 28.04.04 "WELL CONSTRUCTION" AND IN CONFORMANCE WITH ALL CONDITIONS STATED IN THE ABOVI | DIAMETER (NEAREST                                                                                                                                                                                                                                                                                                                                                                                                                                                                                                                                                                                                                                                                                                                                                                                                                                                                                                                                                                                                                                                                                                                                                                                                                                                                                                                                                                                                                                                                                                                                                                                                                                                                                                                                                                                                                                                                                                                                                                                                                                                                                                              | LONGITUDE 7 6 . 90693                                                                              |  |  |
| CAPTIONED PERMIT, AND THAT THE INFORMATION PRESENTED HEREIN IS ACCURATE AND COMPLETE TO THE BEST OF MI        | 66 60                                                                                                                                                                                                                                                                                                                                                                                                                                                                                                                                                                                                                                                                                                                                                                                                                                                                                                                                                                                                                                                                                                                                                                                                                                                                                                                                                                                                                                                                                                                                                                                                                                                                                                                                                                                                                                                                                                                                                                                                                                                                                                                          | (DEFAULT COORD, WGS 84)                                                                            |  |  |
| KNOWLEDGE.                                                                                                    | from to                                                                                                                                                                                                                                                                                                                                                                                                                                                                                                                                                                                                                                                                                                                                                                                                                                                                                                                                                                                                                                                                                                                                                                                                                                                                                                                                                                                                                                                                                                                                                                                                                                                                                                                                                                                                                                                                                                                                                                                                                                                                                                                        | Pursuant to \$10-624 of the State Govt. Article of                                                 |  |  |
| DRILLEBSZIC. NON MSD 100                                                                                      | 0000                                                                                                                                                                                                                                                                                                                                                                                                                                                                                                                                                                                                                                                                                                                                                                                                                                                                                                                                                                                                                                                                                                                                                                                                                                                                                                                                                                                                                                                                                                                                                                                                                                                                                                                                                                                                                                                                                                                                                                                                                                                                                                                           | the Maryand Code personal info. requested on<br>this form is used in processing this form pursuant |  |  |
| DHILLERS CIC. NO.                                                                                             | GRAVEL PRILCEU                                                                                                                                                                                                                                                                                                                                                                                                                                                                                                                                                                                                                                                                                                                                                                                                                                                                                                                                                                                                                                                                                                                                                                                                                                                                                                                                                                                                                                                                                                                                                                                                                                                                                                                                                                                                                                                                                                                                                                                                                                                                                                                 | to COMAR 26.04.04. Failure to provide the info.                                                    |  |  |
| DDI VEDE CICATA INDICATA                                                                                      | WAS FLOWING WELL INSERT F IN BOX 68 68                                                                                                                                                                                                                                                                                                                                                                                                                                                                                                                                                                                                                                                                                                                                                                                                                                                                                                                                                                                                                                                                                                                                                                                                                                                                                                                                                                                                                                                                                                                                                                                                                                                                                                                                                                                                                                                                                                                                                                                                                                                                                         | may result in this form not being processed. You                                                   |  |  |
| DRILKERS SIGNATURE (MUST MATCH SIGNATURE ON APPLICATION)                                                      | MDE USE ONLY                                                                                                                                                                                                                                                                                                                                                                                                                                                                                                                                                                                                                                                                                                                                                                                                                                                                                                                                                                                                                                                                                                                                                                                                                                                                                                                                                                                                                                                                                                                                                                                                                                                                                                                                                                                                                                                                                                                                                                                                                                                                                                                   | have the right to inspect, amend, or correct this form. The Maryland Department of the             |  |  |
| LIC. NO.1 D 1                                                                                                 | (NOT TO BE FILLED IN BY DRILLER)                                                                                                                                                                                                                                                                                                                                                                                                                                                                                                                                                                                                                                                                                                                                                                                                                                                                                                                                                                                                                                                                                                                                                                                                                                                                                                                                                                                                                                                                                                                                                                                                                                                                                                                                                                                                                                                                                                                                                                                                                                                                                               | Environment is subject to the Maryland Public                                                      |  |  |
| LIU. NU.I D I                                                                                                 | T (E.R.O.S.) W Q                                                                                                                                                                                                                                                                                                                                                                                                                                                                                                                                                                                                                                                                                                                                                                                                                                                                                                                                                                                                                                                                                                                                                                                                                                                                                                                                                                                                                                                                                                                                                                                                                                                                                                                                                                                                                                                                                                                                                                                                                                                                                                               | Information Act. This form may be made available on the Internet via MDE's website and is          |  |  |
|                                                                                                               | 70 12                                                                                                                                                                                                                                                                                                                                                                                                                                                                                                                                                                                                                                                                                                                                                                                                                                                                                                                                                                                                                                                                                                                                                                                                                                                                                                                                                                                                                                                                                                                                                                                                                                                                                                                                                                                                                                                                                                                                                                                                                                                                                                                          | subject to inspection or copying, in whole or in                                                   |  |  |
| SITE SUPERVISOR (sign. of driller or journeyman                                                               | TELESCOPE LOG 74 75 76                                                                                                                                                                                                                                                                                                                                                                                                                                                                                                                                                                                                                                                                                                                                                                                                                                                                                                                                                                                                                                                                                                                                                                                                                                                                                                                                                                                                                                                                                                                                                                                                                                                                                                                                                                                                                                                                                                                                                                                                                                                                                                         | part, by the pulic and other governmental agencies, if not protected by federal or state law.      |  |  |
| responsible for sitework if different from permittee)                                                         | CASING INDICATOR OTHER DATA                                                                                                                                                                                                                                                                                                                                                                                                                                                                                                                                                                                                                                                                                                                                                                                                                                                                                                                                                                                                                                                                                                                                                                                                                                                                                                                                                                                                                                                                                                                                                                                                                                                                                                                                                                                                                                                                                                                                                                                                                                                                                                    | agencies, if not protected by federal of state law.                                                |  |  |