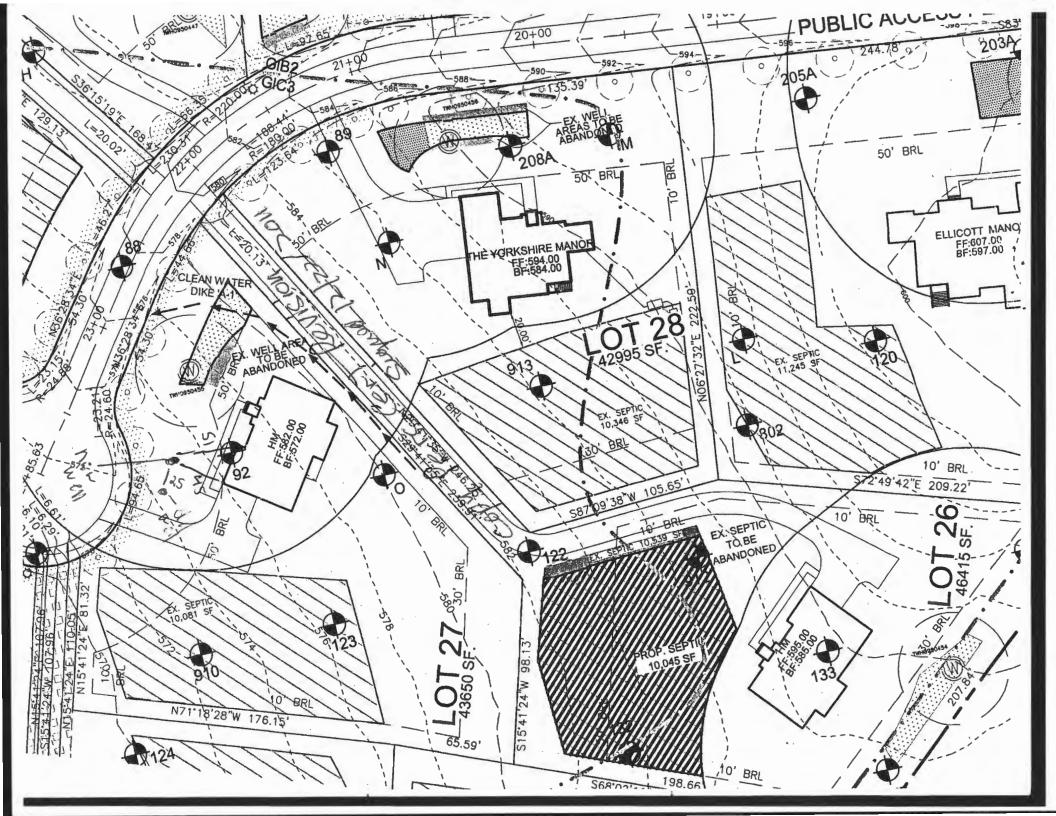

| CI 1 44993 (MDE USE ONLY)                                                                                     | STATE OF MARYLAND                                                                                                                                                                                                                                                                                                                                                                                                                                                                                                                                                                                                                                                                                                                                                                                                                                                                                                                                                                                                                                                                                                                                                                                                                                                                                                                                                                                                                                                                                                                                                                                                                                                                                                                                                                                                                                                                                                                                                                                                                                                                                                              | THIS REPORT MUST BE SUBMITTED WITHIN 45 DAYS AFTER WELL IS COMPLETED.                              |  |  |
|---------------------------------------------------------------------------------------------------------------|--------------------------------------------------------------------------------------------------------------------------------------------------------------------------------------------------------------------------------------------------------------------------------------------------------------------------------------------------------------------------------------------------------------------------------------------------------------------------------------------------------------------------------------------------------------------------------------------------------------------------------------------------------------------------------------------------------------------------------------------------------------------------------------------------------------------------------------------------------------------------------------------------------------------------------------------------------------------------------------------------------------------------------------------------------------------------------------------------------------------------------------------------------------------------------------------------------------------------------------------------------------------------------------------------------------------------------------------------------------------------------------------------------------------------------------------------------------------------------------------------------------------------------------------------------------------------------------------------------------------------------------------------------------------------------------------------------------------------------------------------------------------------------------------------------------------------------------------------------------------------------------------------------------------------------------------------------------------------------------------------------------------------------------------------------------------------------------------------------------------------------|----------------------------------------------------------------------------------------------------|--|--|
| 1 2 3 6                                                                                                       | WELL COMPLETION REPORT                                                                                                                                                                                                                                                                                                                                                                                                                                                                                                                                                                                                                                                                                                                                                                                                                                                                                                                                                                                                                                                                                                                                                                                                                                                                                                                                                                                                                                                                                                                                                                                                                                                                                                                                                                                                                                                                                                                                                                                                                                                                                                         | COUNTY                                                                                             |  |  |
| (THIS NUMBER IS TO BE PUNCHED                                                                                 | FILL IN THIS FORM COMPLETELY PLEASE TYPE                                                                                                                                                                                                                                                                                                                                                                                                                                                                                                                                                                                                                                                                                                                                                                                                                                                                                                                                                                                                                                                                                                                                                                                                                                                                                                                                                                                                                                                                                                                                                                                                                                                                                                                                                                                                                                                                                                                                                                                                                                                                                       | NUMBER                                                                                             |  |  |
| ST/CO USE ONLY DATE WELL COMP                                                                                 |                                                                                                                                                                                                                                                                                                                                                                                                                                                                                                                                                                                                                                                                                                                                                                                                                                                                                                                                                                                                                                                                                                                                                                                                                                                                                                                                                                                                                                                                                                                                                                                                                                                                                                                                                                                                                                                                                                                                                                                                                                                                                                                                | PERMIT NO.                                                                                         |  |  |
| DATE Received C                                                                                               | W COULD AND                                                                                                                                                                                                                                                                                                                                                                                                                                                                                                                                                                                                                                                                                                                                                                                                                                                                                                                                                                                                                                                                                                                                                                                                                                                                                                                                                                                                                                                                                                                                                                                                                                                                                                                                                                                                                                                                                                                                                                                                                                                                                                                    | FROM "PERMIT TO DRILL WELL"                                                                        |  |  |
| 8 13                                                                                                          | 22 26 (TO NEAREST FOOT)                                                                                                                                                                                                                                                                                                                                                                                                                                                                                                                                                                                                                                                                                                                                                                                                                                                                                                                                                                                                                                                                                                                                                                                                                                                                                                                                                                                                                                                                                                                                                                                                                                                                                                                                                                                                                                                                                                                                                                                                                                                                                                        | 28 29 30 31 32 33 34 35 36 37                                                                      |  |  |
| Λ                                                                                                             | 100000                                                                                                                                                                                                                                                                                                                                                                                                                                                                                                                                                                                                                                                                                                                                                                                                                                                                                                                                                                                                                                                                                                                                                                                                                                                                                                                                                                                                                                                                                                                                                                                                                                                                                                                                                                                                                                                                                                                                                                                                                                                                                                                         | 20 29 30 31 32 33 34 33 30 37                                                                      |  |  |
| OWNER Shekhar Ka                                                                                              | Condition of the Control of the Cont | The AM                                                                                             |  |  |
| WELL SITE ADDRESS                                                                                             | TWANT TOWN TOWN                                                                                                                                                                                                                                                                                                                                                                                                                                                                                                                                                                                                                                                                                                                                                                                                                                                                                                                                                                                                                                                                                                                                                                                                                                                                                                                                                                                                                                                                                                                                                                                                                                                                                                                                                                                                                                                                                                                                                                                                                                                                                                                | 2011011 1110                                                                                       |  |  |
| SUBDIVISION Castle Duiz                                                                                       | SECTION                                                                                                                                                                                                                                                                                                                                                                                                                                                                                                                                                                                                                                                                                                                                                                                                                                                                                                                                                                                                                                                                                                                                                                                                                                                                                                                                                                                                                                                                                                                                                                                                                                                                                                                                                                                                                                                                                                                                                                                                                                                                                                                        | LOT                                                                                                |  |  |
| WELL LOG                                                                                                      | GROUTING RECORD yes no                                                                                                                                                                                                                                                                                                                                                                                                                                                                                                                                                                                                                                                                                                                                                                                                                                                                                                                                                                                                                                                                                                                                                                                                                                                                                                                                                                                                                                                                                                                                                                                                                                                                                                                                                                                                                                                                                                                                                                                                                                                                                                         | C 3                                                                                                |  |  |
| Not required for driven wells                                                                                 | WELL HAS BEEN GROUTED (Circle Appropriate Box)                                                                                                                                                                                                                                                                                                                                                                                                                                                                                                                                                                                                                                                                                                                                                                                                                                                                                                                                                                                                                                                                                                                                                                                                                                                                                                                                                                                                                                                                                                                                                                                                                                                                                                                                                                                                                                                                                                                                                                                                                                                                                 | 1 2 PUMPING TEST                                                                                   |  |  |
| STATE THE KIND OF FORMATIONS PENETRATED, THEIR COLOR, DEPTH, THICKNESS AND IF WATER BEARING                   | TYPE OF GROUTING MATERIAL (Circle one)                                                                                                                                                                                                                                                                                                                                                                                                                                                                                                                                                                                                                                                                                                                                                                                                                                                                                                                                                                                                                                                                                                                                                                                                                                                                                                                                                                                                                                                                                                                                                                                                                                                                                                                                                                                                                                                                                                                                                                                                                                                                                         |                                                                                                    |  |  |
| FEET   check                                                                                                  | CEMENT CM BENTONITE CLAY BC                                                                                                                                                                                                                                                                                                                                                                                                                                                                                                                                                                                                                                                                                                                                                                                                                                                                                                                                                                                                                                                                                                                                                                                                                                                                                                                                                                                                                                                                                                                                                                                                                                                                                                                                                                                                                                                                                                                                                                                                                                                                                                    | HOURS PUMPED (nearest hour)                                                                        |  |  |
| DESCRIPTION (Use additional sheets if needed) FROM TO bearing                                                 |                                                                                                                                                                                                                                                                                                                                                                                                                                                                                                                                                                                                                                                                                                                                                                                                                                                                                                                                                                                                                                                                                                                                                                                                                                                                                                                                                                                                                                                                                                                                                                                                                                                                                                                                                                                                                                                                                                                                                                                                                                                                                                                                | 10 .                                                                                               |  |  |
| 100 SOIL 0 2                                                                                                  | NO. OF BAGS 100 NO. OF POUNDS 300                                                                                                                                                                                                                                                                                                                                                                                                                                                                                                                                                                                                                                                                                                                                                                                                                                                                                                                                                                                                                                                                                                                                                                                                                                                                                                                                                                                                                                                                                                                                                                                                                                                                                                                                                                                                                                                                                                                                                                                                                                                                                              | PUMPING RATE (gal. per min.)                                                                       |  |  |
| 100                                                                                                           | GALLONS OF WATER 150                                                                                                                                                                                                                                                                                                                                                                                                                                                                                                                                                                                                                                                                                                                                                                                                                                                                                                                                                                                                                                                                                                                                                                                                                                                                                                                                                                                                                                                                                                                                                                                                                                                                                                                                                                                                                                                                                                                                                                                                                                                                                                           | METHOD USED TO                                                                                     |  |  |
| Red Brothoux                                                                                                  | DEPTH OF GROUT SEAL (to nearest foot)                                                                                                                                                                                                                                                                                                                                                                                                                                                                                                                                                                                                                                                                                                                                                                                                                                                                                                                                                                                                                                                                                                                                                                                                                                                                                                                                                                                                                                                                                                                                                                                                                                                                                                                                                                                                                                                                                                                                                                                                                                                                                          | MEASURE PUMPING RATE                                                                               |  |  |
| - Onch 20 47                                                                                                  | from 48 TOP 52 ft. to 54 BOTTOM 58 ft.                                                                                                                                                                                                                                                                                                                                                                                                                                                                                                                                                                                                                                                                                                                                                                                                                                                                                                                                                                                                                                                                                                                                                                                                                                                                                                                                                                                                                                                                                                                                                                                                                                                                                                                                                                                                                                                                                                                                                                                                                                                                                         | WATER LEVEL (distance from land surface)                                                           |  |  |
| Tan Kort                                                                                                      | (enter 0 if from surface)                                                                                                                                                                                                                                                                                                                                                                                                                                                                                                                                                                                                                                                                                                                                                                                                                                                                                                                                                                                                                                                                                                                                                                                                                                                                                                                                                                                                                                                                                                                                                                                                                                                                                                                                                                                                                                                                                                                                                                                                                                                                                                      | BEFORE PUMPING                                                                                     |  |  |
| Bollier LOCK 4                                                                                                | casing CASING RECORD                                                                                                                                                                                                                                                                                                                                                                                                                                                                                                                                                                                                                                                                                                                                                                                                                                                                                                                                                                                                                                                                                                                                                                                                                                                                                                                                                                                                                                                                                                                                                                                                                                                                                                                                                                                                                                                                                                                                                                                                                                                                                                           | BEFORE PUMPING 17 20 ft.                                                                           |  |  |
| SU 60                                                                                                         | types insert ST CO                                                                                                                                                                                                                                                                                                                                                                                                                                                                                                                                                                                                                                                                                                                                                                                                                                                                                                                                                                                                                                                                                                                                                                                                                                                                                                                                                                                                                                                                                                                                                                                                                                                                                                                                                                                                                                                                                                                                                                                                                                                                                                             | WHEN PUMPING 340 ft.                                                                               |  |  |
| Grykock                                                                                                       | appropriate STEEL CONCRETE                                                                                                                                                                                                                                                                                                                                                                                                                                                                                                                                                                                                                                                                                                                                                                                                                                                                                                                                                                                                                                                                                                                                                                                                                                                                                                                                                                                                                                                                                                                                                                                                                                                                                                                                                                                                                                                                                                                                                                                                                                                                                                     | 2 2                                                                                                |  |  |
| Gray Rock 54 60  Brown Rock 60 60  Gray Rock 60 60  Brakock 66 68                                             | below PL UI                                                                                                                                                                                                                                                                                                                                                                                                                                                                                                                                                                                                                                                                                                                                                                                                                                                                                                                                                                                                                                                                                                                                                                                                                                                                                                                                                                                                                                                                                                                                                                                                                                                                                                                                                                                                                                                                                                                                                                                                                                                                                                                    | TYPE OF PUMP USED (for test)                                                                       |  |  |
| (Drown Rock                                                                                                   | PLASTIC OTHER                                                                                                                                                                                                                                                                                                                                                                                                                                                                                                                                                                                                                                                                                                                                                                                                                                                                                                                                                                                                                                                                                                                                                                                                                                                                                                                                                                                                                                                                                                                                                                                                                                                                                                                                                                                                                                                                                                                                                                                                                                                                                                                  | A air P piston T turbine                                                                           |  |  |
| 0 nd 60 60                                                                                                    | MÅIN Nominal diameter Total depth CASING top (main) casing of main casing                                                                                                                                                                                                                                                                                                                                                                                                                                                                                                                                                                                                                                                                                                                                                                                                                                                                                                                                                                                                                                                                                                                                                                                                                                                                                                                                                                                                                                                                                                                                                                                                                                                                                                                                                                                                                                                                                                                                                                                                                                                      | 27 27 other                                                                                        |  |  |
| 10h 68 V                                                                                                      | TYPE (nearest inch)! (nearest foot)                                                                                                                                                                                                                                                                                                                                                                                                                                                                                                                                                                                                                                                                                                                                                                                                                                                                                                                                                                                                                                                                                                                                                                                                                                                                                                                                                                                                                                                                                                                                                                                                                                                                                                                                                                                                                                                                                                                                                                                                                                                                                            | C centrifugal R rotary O (describe                                                                 |  |  |
| BIX Rock 66 68                                                                                                | PL 6 58                                                                                                                                                                                                                                                                                                                                                                                                                                                                                                                                                                                                                                                                                                                                                                                                                                                                                                                                                                                                                                                                                                                                                                                                                                                                                                                                                                                                                                                                                                                                                                                                                                                                                                                                                                                                                                                                                                                                                                                                                                                                                                                        | 27 27 below)                                                                                       |  |  |
| 160/300/                                                                                                      | 60 61 63 64 66 70                                                                                                                                                                                                                                                                                                                                                                                                                                                                                                                                                                                                                                                                                                                                                                                                                                                                                                                                                                                                                                                                                                                                                                                                                                                                                                                                                                                                                                                                                                                                                                                                                                                                                                                                                                                                                                                                                                                                                                                                                                                                                                              | J jet S submersible                                                                                |  |  |
| Broken Rock 68 300 V                                                                                          | E ) OTHER CASING (if used)                                                                                                                                                                                                                                                                                                                                                                                                                                                                                                                                                                                                                                                                                                                                                                                                                                                                                                                                                                                                                                                                                                                                                                                                                                                                                                                                                                                                                                                                                                                                                                                                                                                                                                                                                                                                                                                                                                                                                                                                                                                                                                     | 27 27 345                                                                                          |  |  |
|                                                                                                               | diameter depth (feet)                                                                                                                                                                                                                                                                                                                                                                                                                                                                                                                                                                                                                                                                                                                                                                                                                                                                                                                                                                                                                                                                                                                                                                                                                                                                                                                                                                                                                                                                                                                                                                                                                                                                                                                                                                                                                                                                                                                                                                                                                                                                                                          |                                                                                                    |  |  |
| Broken Rock                                                                                                   | C PL 0 55, 75                                                                                                                                                                                                                                                                                                                                                                                                                                                                                                                                                                                                                                                                                                                                                                                                                                                                                                                                                                                                                                                                                                                                                                                                                                                                                                                                                                                                                                                                                                                                                                                                                                                                                                                                                                                                                                                                                                                                                                                                                                                                                                                  | PUMP INSTALLED                                                                                     |  |  |
| @ 110 HdD                                                                                                     | S                                                                                                                                                                                                                                                                                                                                                                                                                                                                                                                                                                                                                                                                                                                                                                                                                                                                                                                                                                                                                                                                                                                                                                                                                                                                                                                                                                                                                                                                                                                                                                                                                                                                                                                                                                                                                                                                                                                                                                                                                                                                                                                              | DRILLER INSTALLED PUMP (CIRCLE) (YES or NO)                                                        |  |  |
| 202 1120                                                                                                      |                                                                                                                                                                                                                                                                                                                                                                                                                                                                                                                                                                                                                                                                                                                                                                                                                                                                                                                                                                                                                                                                                                                                                                                                                                                                                                                                                                                                                                                                                                                                                                                                                                                                                                                                                                                                                                                                                                                                                                                                                                                                                                                                | IF DRILLER INSTALLS PUMP, THIS SECTION                                                             |  |  |
| 909 HAD                                                                                                       | G                                                                                                                                                                                                                                                                                                                                                                                                                                                                                                                                                                                                                                                                                                                                                                                                                                                                                                                                                                                                                                                                                                                                                                                                                                                                                                                                                                                                                                                                                                                                                                                                                                                                                                                                                                                                                                                                                                                                                                                                                                                                                                                              | MUST BE COMPLETED FOR ALL WELLS.                                                                   |  |  |
|                                                                                                               | screen type SCREEN RECORD                                                                                                                                                                                                                                                                                                                                                                                                                                                                                                                                                                                                                                                                                                                                                                                                                                                                                                                                                                                                                                                                                                                                                                                                                                                                                                                                                                                                                                                                                                                                                                                                                                                                                                                                                                                                                                                                                                                                                                                                                                                                                                      | TYPE OF PUMP INSTALLED                                                                             |  |  |
|                                                                                                               | or open hole ST BR HO                                                                                                                                                                                                                                                                                                                                                                                                                                                                                                                                                                                                                                                                                                                                                                                                                                                                                                                                                                                                                                                                                                                                                                                                                                                                                                                                                                                                                                                                                                                                                                                                                                                                                                                                                                                                                                                                                                                                                                                                                                                                                                          | PLACE (A,C,J,P,R,S,T,O) 29<br>IN BOX 29.                                                           |  |  |
|                                                                                                               | insert STEEL BRASS OPEN                                                                                                                                                                                                                                                                                                                                                                                                                                                                                                                                                                                                                                                                                                                                                                                                                                                                                                                                                                                                                                                                                                                                                                                                                                                                                                                                                                                                                                                                                                                                                                                                                                                                                                                                                                                                                                                                                                                                                                                                                                                                                                        | CAPACITY:                                                                                          |  |  |
|                                                                                                               | appropriate BRONZE HOLE                                                                                                                                                                                                                                                                                                                                                                                                                                                                                                                                                                                                                                                                                                                                                                                                                                                                                                                                                                                                                                                                                                                                                                                                                                                                                                                                                                                                                                                                                                                                                                                                                                                                                                                                                                                                                                                                                                                                                                                                                                                                                                        | GALLONS PER MINUTE                                                                                 |  |  |
|                                                                                                               | below PL OT OTHER                                                                                                                                                                                                                                                                                                                                                                                                                                                                                                                                                                                                                                                                                                                                                                                                                                                                                                                                                                                                                                                                                                                                                                                                                                                                                                                                                                                                                                                                                                                                                                                                                                                                                                                                                                                                                                                                                                                                                                                                                                                                                                              | (to nearest gallon) 31 35                                                                          |  |  |
|                                                                                                               | PEASILO OTHER                                                                                                                                                                                                                                                                                                                                                                                                                                                                                                                                                                                                                                                                                                                                                                                                                                                                                                                                                                                                                                                                                                                                                                                                                                                                                                                                                                                                                                                                                                                                                                                                                                                                                                                                                                                                                                                                                                                                                                                                                                                                                                                  | PUMP HORSE POWER                                                                                   |  |  |
|                                                                                                               | C 2 DEPTH (nearest ft.)                                                                                                                                                                                                                                                                                                                                                                                                                                                                                                                                                                                                                                                                                                                                                                                                                                                                                                                                                                                                                                                                                                                                                                                                                                                                                                                                                                                                                                                                                                                                                                                                                                                                                                                                                                                                                                                                                                                                                                                                                                                                                                        | PUMP COLUMN LENGTH                                                                                 |  |  |
| NUMBER OF UNSUCCESSFUL WELLS:                                                                                 | 58 300                                                                                                                                                                                                                                                                                                                                                                                                                                                                                                                                                                                                                                                                                                                                                                                                                                                                                                                                                                                                                                                                                                                                                                                                                                                                                                                                                                                                                                                                                                                                                                                                                                                                                                                                                                                                                                                                                                                                                                                                                                                                                                                         | (nearest ft.)                                                                                      |  |  |
| WELL HYDDOGRACTURED Yes no                                                                                    | E 1 HO 50 500                                                                                                                                                                                                                                                                                                                                                                                                                                                                                                                                                                                                                                                                                                                                                                                                                                                                                                                                                                                                                                                                                                                                                                                                                                                                                                                                                                                                                                                                                                                                                                                                                                                                                                                                                                                                                                                                                                                                                                                                                                                                                                                  | CASING HEIGHT (circle appropriate box                                                              |  |  |
| WELL HYDROFRACTURED Y                                                                                         | A                                                                                                                                                                                                                                                                                                                                                                                                                                                                                                                                                                                                                                                                                                                                                                                                                                                                                                                                                                                                                                                                                                                                                                                                                                                                                                                                                                                                                                                                                                                                                                                                                                                                                                                                                                                                                                                                                                                                                                                                                                                                                                                              | and enter casing height)                                                                           |  |  |
| CIRCLE APPROPRIATE LETTER                                                                                     | H 2 3 84 26 30 32 36                                                                                                                                                                                                                                                                                                                                                                                                                                                                                                                                                                                                                                                                                                                                                                                                                                                                                                                                                                                                                                                                                                                                                                                                                                                                                                                                                                                                                                                                                                                                                                                                                                                                                                                                                                                                                                                                                                                                                                                                                                                                                                           | 49 LAND SURFACE                                                                                    |  |  |
| A WELL WAS ABANDONED AND SEALED WHEN THIS WELL WAS COMPLETED                                                  | S                                                                                                                                                                                                                                                                                                                                                                                                                                                                                                                                                                                                                                                                                                                                                                                                                                                                                                                                                                                                                                                                                                                                                                                                                                                                                                                                                                                                                                                                                                                                                                                                                                                                                                                                                                                                                                                                                                                                                                                                                                                                                                                              | below (nearest)                                                                                    |  |  |
| E ELECTRIC LOG OBTAINED                                                                                       | C 3<br>R 38 38 41 45 47 51                                                                                                                                                                                                                                                                                                                                                                                                                                                                                                                                                                                                                                                                                                                                                                                                                                                                                                                                                                                                                                                                                                                                                                                                                                                                                                                                                                                                                                                                                                                                                                                                                                                                                                                                                                                                                                                                                                                                                                                                                                                                                                     | 49 50 51 foot)                                                                                     |  |  |
| TEST WELL CONVERTED TO PRODUCTION                                                                             | E                                                                                                                                                                                                                                                                                                                                                                                                                                                                                                                                                                                                                                                                                                                                                                                                                                                                                                                                                                                                                                                                                                                                                                                                                                                                                                                                                                                                                                                                                                                                                                                                                                                                                                                                                                                                                                                                                                                                                                                                                                                                                                                              | LATITUDE 29 25509                                                                                  |  |  |
| I HEREBY CERTIFY THAT THIS WELL HAS BEEN CONSTRUCTED IN                                                       | E SLOT SIZE 1 2 3                                                                                                                                                                                                                                                                                                                                                                                                                                                                                                                                                                                                                                                                                                                                                                                                                                                                                                                                                                                                                                                                                                                                                                                                                                                                                                                                                                                                                                                                                                                                                                                                                                                                                                                                                                                                                                                                                                                                                                                                                                                                                                              | LATITUDE 3 4. 25509                                                                                |  |  |
| ACCORDANCE WITH COMAR 28.04.04 "WELL CONSTRUCTION" AND IN CONFORMANCE WITH ALL CONDITIONS STATED IN THE ABOVI | DIAMETER (NEAREST                                                                                                                                                                                                                                                                                                                                                                                                                                                                                                                                                                                                                                                                                                                                                                                                                                                                                                                                                                                                                                                                                                                                                                                                                                                                                                                                                                                                                                                                                                                                                                                                                                                                                                                                                                                                                                                                                                                                                                                                                                                                                                              | LONGITUDE 7 6 . 90693                                                                              |  |  |
| CAPTIONED PERMIT, AND THAT THE INFORMATION PRESENTED HEREIN IS ACCURATE AND COMPLETE TO THE BEST OF MI        | 66 60                                                                                                                                                                                                                                                                                                                                                                                                                                                                                                                                                                                                                                                                                                                                                                                                                                                                                                                                                                                                                                                                                                                                                                                                                                                                                                                                                                                                                                                                                                                                                                                                                                                                                                                                                                                                                                                                                                                                                                                                                                                                                                                          | (DEFAULT COORD, WGS 84)                                                                            |  |  |
| KNOWLEDGE.                                                                                                    | from to                                                                                                                                                                                                                                                                                                                                                                                                                                                                                                                                                                                                                                                                                                                                                                                                                                                                                                                                                                                                                                                                                                                                                                                                                                                                                                                                                                                                                                                                                                                                                                                                                                                                                                                                                                                                                                                                                                                                                                                                                                                                                                                        | Pursuant to \$10-624 of the State Govt. Article of                                                 |  |  |
| DRILLEBSZIC. NON MSD 100                                                                                      | 0000                                                                                                                                                                                                                                                                                                                                                                                                                                                                                                                                                                                                                                                                                                                                                                                                                                                                                                                                                                                                                                                                                                                                                                                                                                                                                                                                                                                                                                                                                                                                                                                                                                                                                                                                                                                                                                                                                                                                                                                                                                                                                                                           | the Maryand Code personal info. requested on<br>this form is used in processing this form pursuant |  |  |
| DHILLERS CIC. NO.                                                                                             | GRAVEL PRILCEU                                                                                                                                                                                                                                                                                                                                                                                                                                                                                                                                                                                                                                                                                                                                                                                                                                                                                                                                                                                                                                                                                                                                                                                                                                                                                                                                                                                                                                                                                                                                                                                                                                                                                                                                                                                                                                                                                                                                                                                                                                                                                                                 | to COMAR 26.04.04. Failure to provide the info.                                                    |  |  |
| DDI VEDE CICATA INDICATA                                                                                      | WAS FLOWING WELL INSERT F IN BOX 68 68                                                                                                                                                                                                                                                                                                                                                                                                                                                                                                                                                                                                                                                                                                                                                                                                                                                                                                                                                                                                                                                                                                                                                                                                                                                                                                                                                                                                                                                                                                                                                                                                                                                                                                                                                                                                                                                                                                                                                                                                                                                                                         | may result in this form not being processed. You                                                   |  |  |
| DRILKERS SIGNATURE (MUST MATCH SIGNATURE ON APPLICATION)                                                      | MDE USE ONLY                                                                                                                                                                                                                                                                                                                                                                                                                                                                                                                                                                                                                                                                                                                                                                                                                                                                                                                                                                                                                                                                                                                                                                                                                                                                                                                                                                                                                                                                                                                                                                                                                                                                                                                                                                                                                                                                                                                                                                                                                                                                                                                   | have the right to inspect, amend, or correct this form. The Maryland Department of the             |  |  |
| LIC. NO.1 D 1                                                                                                 | (NOT TO BE FILLED IN BY DRILLER)                                                                                                                                                                                                                                                                                                                                                                                                                                                                                                                                                                                                                                                                                                                                                                                                                                                                                                                                                                                                                                                                                                                                                                                                                                                                                                                                                                                                                                                                                                                                                                                                                                                                                                                                                                                                                                                                                                                                                                                                                                                                                               | Environment is subject to the Maryland Public                                                      |  |  |
| LIU. NU.I D I                                                                                                 | T (E.R.O.S.) W Q                                                                                                                                                                                                                                                                                                                                                                                                                                                                                                                                                                                                                                                                                                                                                                                                                                                                                                                                                                                                                                                                                                                                                                                                                                                                                                                                                                                                                                                                                                                                                                                                                                                                                                                                                                                                                                                                                                                                                                                                                                                                                                               | Information Act. This form may be made available on the Internet via MDE's website and is          |  |  |
|                                                                                                               | 70 12                                                                                                                                                                                                                                                                                                                                                                                                                                                                                                                                                                                                                                                                                                                                                                                                                                                                                                                                                                                                                                                                                                                                                                                                                                                                                                                                                                                                                                                                                                                                                                                                                                                                                                                                                                                                                                                                                                                                                                                                                                                                                                                          | subject to inspection or copying, in whole or in                                                   |  |  |
| SITE SUPERVISOR (sign. of driller or journeyman                                                               | TELESCOPE LOG 74 75 76                                                                                                                                                                                                                                                                                                                                                                                                                                                                                                                                                                                                                                                                                                                                                                                                                                                                                                                                                                                                                                                                                                                                                                                                                                                                                                                                                                                                                                                                                                                                                                                                                                                                                                                                                                                                                                                                                                                                                                                                                                                                                                         | part, by the pulic and other governmental agencies, if not protected by federal or state law.      |  |  |
| responsible for sitework if different from permittee)                                                         | CASING INDICATOR OTHER DATA                                                                                                                                                                                                                                                                                                                                                                                                                                                                                                                                                                                                                                                                                                                                                                                                                                                                                                                                                                                                                                                                                                                                                                                                                                                                                                                                                                                                                                                                                                                                                                                                                                                                                                                                                                                                                                                                                                                                                                                                                                                                                                    | agencies, if not protected by federal of state law.                                                |  |  |