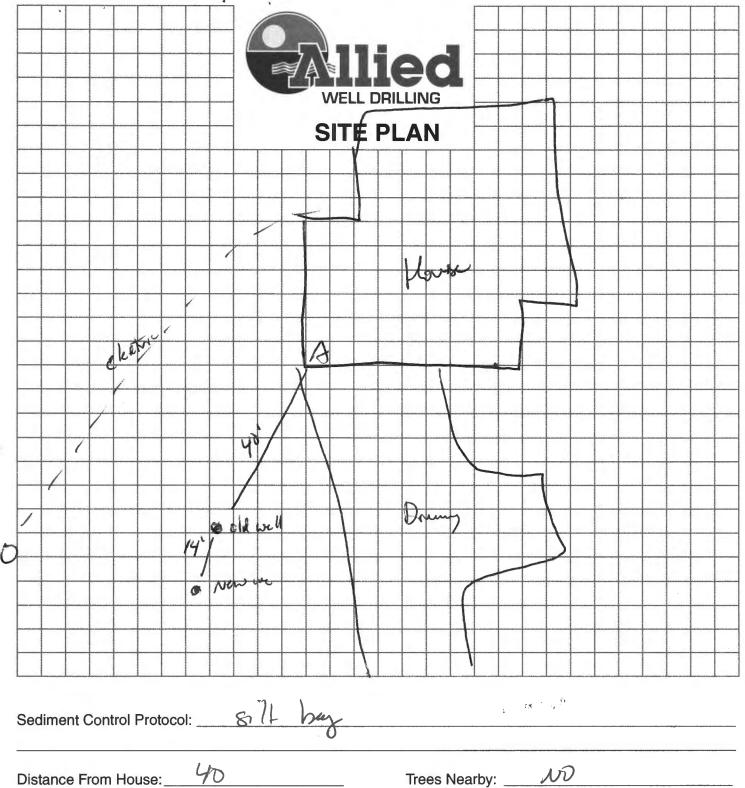

| CI 1 44993 (MDE USE ONLY)                                                                                     | STATE OF MARYLAND                                                                                                                                                                                                                                                                                                                                                                                                                                                                                                                                                                                                                                                                                                                                                                                                                                                                                                                                                                                                                                                                                                                                                                                                                                                                                                                                                                                                                                                                                                                                                                                                                                                                                                                                                                                                                                                                                                                                                                                                                                                                                                              | THIS REPORT MUST BE SUBMITTED WITHIN 45 DAYS AFTER WELL IS COMPLETED.                              |  |  |
|---------------------------------------------------------------------------------------------------------------|--------------------------------------------------------------------------------------------------------------------------------------------------------------------------------------------------------------------------------------------------------------------------------------------------------------------------------------------------------------------------------------------------------------------------------------------------------------------------------------------------------------------------------------------------------------------------------------------------------------------------------------------------------------------------------------------------------------------------------------------------------------------------------------------------------------------------------------------------------------------------------------------------------------------------------------------------------------------------------------------------------------------------------------------------------------------------------------------------------------------------------------------------------------------------------------------------------------------------------------------------------------------------------------------------------------------------------------------------------------------------------------------------------------------------------------------------------------------------------------------------------------------------------------------------------------------------------------------------------------------------------------------------------------------------------------------------------------------------------------------------------------------------------------------------------------------------------------------------------------------------------------------------------------------------------------------------------------------------------------------------------------------------------------------------------------------------------------------------------------------------------|----------------------------------------------------------------------------------------------------|--|--|
| 1 2 3 6                                                                                                       | WELL COMPLETION REPORT                                                                                                                                                                                                                                                                                                                                                                                                                                                                                                                                                                                                                                                                                                                                                                                                                                                                                                                                                                                                                                                                                                                                                                                                                                                                                                                                                                                                                                                                                                                                                                                                                                                                                                                                                                                                                                                                                                                                                                                                                                                                                                         | COUNTY                                                                                             |  |  |
| (THIS NUMBER IS TO BE PUNCHED                                                                                 | FILL IN THIS FORM COMPLETELY PLEASE TYPE                                                                                                                                                                                                                                                                                                                                                                                                                                                                                                                                                                                                                                                                                                                                                                                                                                                                                                                                                                                                                                                                                                                                                                                                                                                                                                                                                                                                                                                                                                                                                                                                                                                                                                                                                                                                                                                                                                                                                                                                                                                                                       | NUMBER                                                                                             |  |  |
| ST/CO USE ONLY DATE WELL COMP                                                                                 |                                                                                                                                                                                                                                                                                                                                                                                                                                                                                                                                                                                                                                                                                                                                                                                                                                                                                                                                                                                                                                                                                                                                                                                                                                                                                                                                                                                                                                                                                                                                                                                                                                                                                                                                                                                                                                                                                                                                                                                                                                                                                                                                | PERMIT NO.                                                                                         |  |  |
| DATE Received C                                                                                               | W COULD AND                                                                                                                                                                                                                                                                                                                                                                                                                                                                                                                                                                                                                                                                                                                                                                                                                                                                                                                                                                                                                                                                                                                                                                                                                                                                                                                                                                                                                                                                                                                                                                                                                                                                                                                                                                                                                                                                                                                                                                                                                                                                                                                    | FROM "PERMIT TO DRILL WELL"                                                                        |  |  |
| 8 13                                                                                                          | 22 26 (TO NEAREST FOOT)                                                                                                                                                                                                                                                                                                                                                                                                                                                                                                                                                                                                                                                                                                                                                                                                                                                                                                                                                                                                                                                                                                                                                                                                                                                                                                                                                                                                                                                                                                                                                                                                                                                                                                                                                                                                                                                                                                                                                                                                                                                                                                        | 28 29 30 31 32 33 34 35 36 37                                                                      |  |  |
| Λ                                                                                                             | 100000                                                                                                                                                                                                                                                                                                                                                                                                                                                                                                                                                                                                                                                                                                                                                                                                                                                                                                                                                                                                                                                                                                                                                                                                                                                                                                                                                                                                                                                                                                                                                                                                                                                                                                                                                                                                                                                                                                                                                                                                                                                                                                                         | 20 29 30 31 32 33 34 33 30 37                                                                      |  |  |
| OWNER Shekhar Ka                                                                                              | Condition of the Control of the Cont | The AM                                                                                             |  |  |
| WELL SITE ADDRESS                                                                                             | TWANT TOWN TOWN                                                                                                                                                                                                                                                                                                                                                                                                                                                                                                                                                                                                                                                                                                                                                                                                                                                                                                                                                                                                                                                                                                                                                                                                                                                                                                                                                                                                                                                                                                                                                                                                                                                                                                                                                                                                                                                                                                                                                                                                                                                                                                                | 2011011 1110                                                                                       |  |  |
| SUBDIVISION Castle Duiz                                                                                       | SECTION                                                                                                                                                                                                                                                                                                                                                                                                                                                                                                                                                                                                                                                                                                                                                                                                                                                                                                                                                                                                                                                                                                                                                                                                                                                                                                                                                                                                                                                                                                                                                                                                                                                                                                                                                                                                                                                                                                                                                                                                                                                                                                                        | LOT                                                                                                |  |  |
| WELL LOG                                                                                                      | GROUTING RECORD yes no                                                                                                                                                                                                                                                                                                                                                                                                                                                                                                                                                                                                                                                                                                                                                                                                                                                                                                                                                                                                                                                                                                                                                                                                                                                                                                                                                                                                                                                                                                                                                                                                                                                                                                                                                                                                                                                                                                                                                                                                                                                                                                         | C 3                                                                                                |  |  |
| Not required for driven wells                                                                                 | WELL HAS BEEN GROUTED (Circle Appropriate Box)                                                                                                                                                                                                                                                                                                                                                                                                                                                                                                                                                                                                                                                                                                                                                                                                                                                                                                                                                                                                                                                                                                                                                                                                                                                                                                                                                                                                                                                                                                                                                                                                                                                                                                                                                                                                                                                                                                                                                                                                                                                                                 | 1 2 PUMPING TEST                                                                                   |  |  |
| STATE THE KIND OF FORMATIONS PENETRATED, THEIR COLOR, DEPTH, THICKNESS AND IF WATER BEARING                   | TYPE OF GROUTING MATERIAL (Circle one)                                                                                                                                                                                                                                                                                                                                                                                                                                                                                                                                                                                                                                                                                                                                                                                                                                                                                                                                                                                                                                                                                                                                                                                                                                                                                                                                                                                                                                                                                                                                                                                                                                                                                                                                                                                                                                                                                                                                                                                                                                                                                         |                                                                                                    |  |  |
| FEET   check                                                                                                  | CEMENT CM BENTONITE CLAY BC                                                                                                                                                                                                                                                                                                                                                                                                                                                                                                                                                                                                                                                                                                                                                                                                                                                                                                                                                                                                                                                                                                                                                                                                                                                                                                                                                                                                                                                                                                                                                                                                                                                                                                                                                                                                                                                                                                                                                                                                                                                                                                    | HOURS PUMPED (nearest hour)                                                                        |  |  |
| DESCRIPTION (Use additional sheets if needed) FROM TO bearing                                                 |                                                                                                                                                                                                                                                                                                                                                                                                                                                                                                                                                                                                                                                                                                                                                                                                                                                                                                                                                                                                                                                                                                                                                                                                                                                                                                                                                                                                                                                                                                                                                                                                                                                                                                                                                                                                                                                                                                                                                                                                                                                                                                                                | 10 .                                                                                               |  |  |
| 100 SOIL 0 2                                                                                                  | NO. OF BAGS 100 NO. OF POUNDS 300                                                                                                                                                                                                                                                                                                                                                                                                                                                                                                                                                                                                                                                                                                                                                                                                                                                                                                                                                                                                                                                                                                                                                                                                                                                                                                                                                                                                                                                                                                                                                                                                                                                                                                                                                                                                                                                                                                                                                                                                                                                                                              | PUMPING RATE (gal. per min.)                                                                       |  |  |
| 100                                                                                                           | GALLONS OF WATER 150                                                                                                                                                                                                                                                                                                                                                                                                                                                                                                                                                                                                                                                                                                                                                                                                                                                                                                                                                                                                                                                                                                                                                                                                                                                                                                                                                                                                                                                                                                                                                                                                                                                                                                                                                                                                                                                                                                                                                                                                                                                                                                           | METHOD USED TO                                                                                     |  |  |
| Red Brothoux                                                                                                  | DEPTH OF GROUT SEAL (to nearest foot)                                                                                                                                                                                                                                                                                                                                                                                                                                                                                                                                                                                                                                                                                                                                                                                                                                                                                                                                                                                                                                                                                                                                                                                                                                                                                                                                                                                                                                                                                                                                                                                                                                                                                                                                                                                                                                                                                                                                                                                                                                                                                          | MEASURE PUMPING RATE                                                                               |  |  |
| - Onch 20 47                                                                                                  | from 48 TOP 52 ft. to 54 BOTTOM 58 ft.                                                                                                                                                                                                                                                                                                                                                                                                                                                                                                                                                                                                                                                                                                                                                                                                                                                                                                                                                                                                                                                                                                                                                                                                                                                                                                                                                                                                                                                                                                                                                                                                                                                                                                                                                                                                                                                                                                                                                                                                                                                                                         | WATER LEVEL (distance from land surface)                                                           |  |  |
| Tan Kort                                                                                                      | (enter 0 if from surface)                                                                                                                                                                                                                                                                                                                                                                                                                                                                                                                                                                                                                                                                                                                                                                                                                                                                                                                                                                                                                                                                                                                                                                                                                                                                                                                                                                                                                                                                                                                                                                                                                                                                                                                                                                                                                                                                                                                                                                                                                                                                                                      | BEFORE PUMPING                                                                                     |  |  |
| Bollier LOCK 4                                                                                                | casing CASING RECORD                                                                                                                                                                                                                                                                                                                                                                                                                                                                                                                                                                                                                                                                                                                                                                                                                                                                                                                                                                                                                                                                                                                                                                                                                                                                                                                                                                                                                                                                                                                                                                                                                                                                                                                                                                                                                                                                                                                                                                                                                                                                                                           | BEFORE PUMPING 17 20 ft.                                                                           |  |  |
| SU 60                                                                                                         | types insert ST CO                                                                                                                                                                                                                                                                                                                                                                                                                                                                                                                                                                                                                                                                                                                                                                                                                                                                                                                                                                                                                                                                                                                                                                                                                                                                                                                                                                                                                                                                                                                                                                                                                                                                                                                                                                                                                                                                                                                                                                                                                                                                                                             | WHEN PUMPING 340 ft.                                                                               |  |  |
| Grykock                                                                                                       | appropriate STEEL CONCRETE                                                                                                                                                                                                                                                                                                                                                                                                                                                                                                                                                                                                                                                                                                                                                                                                                                                                                                                                                                                                                                                                                                                                                                                                                                                                                                                                                                                                                                                                                                                                                                                                                                                                                                                                                                                                                                                                                                                                                                                                                                                                                                     | 2 2                                                                                                |  |  |
| Gray Rock 54 60  Brown Rock 60 60  Gray Rock 60 60  Brakock 66 68                                             | below PL UI                                                                                                                                                                                                                                                                                                                                                                                                                                                                                                                                                                                                                                                                                                                                                                                                                                                                                                                                                                                                                                                                                                                                                                                                                                                                                                                                                                                                                                                                                                                                                                                                                                                                                                                                                                                                                                                                                                                                                                                                                                                                                                                    | TYPE OF PUMP USED (for test)                                                                       |  |  |
| (Drown Rock                                                                                                   | PLASTIC OTHER                                                                                                                                                                                                                                                                                                                                                                                                                                                                                                                                                                                                                                                                                                                                                                                                                                                                                                                                                                                                                                                                                                                                                                                                                                                                                                                                                                                                                                                                                                                                                                                                                                                                                                                                                                                                                                                                                                                                                                                                                                                                                                                  | A air P piston T turbine                                                                           |  |  |
| 0 nd 60 60                                                                                                    | MÅIN Nominal diameter Total depth CASING top (main) casing of main casing                                                                                                                                                                                                                                                                                                                                                                                                                                                                                                                                                                                                                                                                                                                                                                                                                                                                                                                                                                                                                                                                                                                                                                                                                                                                                                                                                                                                                                                                                                                                                                                                                                                                                                                                                                                                                                                                                                                                                                                                                                                      | 27 27 other                                                                                        |  |  |
| 10h 68 V                                                                                                      | TYPE (nearest inch)! (nearest foot)                                                                                                                                                                                                                                                                                                                                                                                                                                                                                                                                                                                                                                                                                                                                                                                                                                                                                                                                                                                                                                                                                                                                                                                                                                                                                                                                                                                                                                                                                                                                                                                                                                                                                                                                                                                                                                                                                                                                                                                                                                                                                            | C centrifugal R rotary O (describe                                                                 |  |  |
| BIX Rock 66 68                                                                                                | PL 6 58                                                                                                                                                                                                                                                                                                                                                                                                                                                                                                                                                                                                                                                                                                                                                                                                                                                                                                                                                                                                                                                                                                                                                                                                                                                                                                                                                                                                                                                                                                                                                                                                                                                                                                                                                                                                                                                                                                                                                                                                                                                                                                                        | 27 27 below)                                                                                       |  |  |
| 160/300/                                                                                                      | 60 61 63 64 66 70                                                                                                                                                                                                                                                                                                                                                                                                                                                                                                                                                                                                                                                                                                                                                                                                                                                                                                                                                                                                                                                                                                                                                                                                                                                                                                                                                                                                                                                                                                                                                                                                                                                                                                                                                                                                                                                                                                                                                                                                                                                                                                              | J jet S submersible                                                                                |  |  |
| Broken Rock 68 300 V                                                                                          | E ) OTHER CASING (if used)                                                                                                                                                                                                                                                                                                                                                                                                                                                                                                                                                                                                                                                                                                                                                                                                                                                                                                                                                                                                                                                                                                                                                                                                                                                                                                                                                                                                                                                                                                                                                                                                                                                                                                                                                                                                                                                                                                                                                                                                                                                                                                     | 27 27 345                                                                                          |  |  |
|                                                                                                               | diameter depth (feet)                                                                                                                                                                                                                                                                                                                                                                                                                                                                                                                                                                                                                                                                                                                                                                                                                                                                                                                                                                                                                                                                                                                                                                                                                                                                                                                                                                                                                                                                                                                                                                                                                                                                                                                                                                                                                                                                                                                                                                                                                                                                                                          |                                                                                                    |  |  |
| Broken Rock                                                                                                   | C PL 0 55, 75                                                                                                                                                                                                                                                                                                                                                                                                                                                                                                                                                                                                                                                                                                                                                                                                                                                                                                                                                                                                                                                                                                                                                                                                                                                                                                                                                                                                                                                                                                                                                                                                                                                                                                                                                                                                                                                                                                                                                                                                                                                                                                                  | PUMP INSTALLED                                                                                     |  |  |
| @ 110 HdD                                                                                                     | S                                                                                                                                                                                                                                                                                                                                                                                                                                                                                                                                                                                                                                                                                                                                                                                                                                                                                                                                                                                                                                                                                                                                                                                                                                                                                                                                                                                                                                                                                                                                                                                                                                                                                                                                                                                                                                                                                                                                                                                                                                                                                                                              | DRILLER INSTALLED PUMP (CIRCLE) (YES or NO)                                                        |  |  |
| 202 1120                                                                                                      |                                                                                                                                                                                                                                                                                                                                                                                                                                                                                                                                                                                                                                                                                                                                                                                                                                                                                                                                                                                                                                                                                                                                                                                                                                                                                                                                                                                                                                                                                                                                                                                                                                                                                                                                                                                                                                                                                                                                                                                                                                                                                                                                | IF DRILLER INSTALLS PUMP, THIS SECTION                                                             |  |  |
| 909 HAD                                                                                                       | G                                                                                                                                                                                                                                                                                                                                                                                                                                                                                                                                                                                                                                                                                                                                                                                                                                                                                                                                                                                                                                                                                                                                                                                                                                                                                                                                                                                                                                                                                                                                                                                                                                                                                                                                                                                                                                                                                                                                                                                                                                                                                                                              | MUST BE COMPLETED FOR ALL WELLS.                                                                   |  |  |
|                                                                                                               | screen type SCREEN RECORD                                                                                                                                                                                                                                                                                                                                                                                                                                                                                                                                                                                                                                                                                                                                                                                                                                                                                                                                                                                                                                                                                                                                                                                                                                                                                                                                                                                                                                                                                                                                                                                                                                                                                                                                                                                                                                                                                                                                                                                                                                                                                                      | TYPE OF PUMP INSTALLED                                                                             |  |  |
|                                                                                                               | or open hole ST BR HO                                                                                                                                                                                                                                                                                                                                                                                                                                                                                                                                                                                                                                                                                                                                                                                                                                                                                                                                                                                                                                                                                                                                                                                                                                                                                                                                                                                                                                                                                                                                                                                                                                                                                                                                                                                                                                                                                                                                                                                                                                                                                                          | PLACE (A,C,J,P,R,S,T,O) 29<br>IN BOX 29.                                                           |  |  |
|                                                                                                               | insert STEEL BRASS OPEN                                                                                                                                                                                                                                                                                                                                                                                                                                                                                                                                                                                                                                                                                                                                                                                                                                                                                                                                                                                                                                                                                                                                                                                                                                                                                                                                                                                                                                                                                                                                                                                                                                                                                                                                                                                                                                                                                                                                                                                                                                                                                                        | CAPACITY:                                                                                          |  |  |
|                                                                                                               | appropriate BRONZE HOLE                                                                                                                                                                                                                                                                                                                                                                                                                                                                                                                                                                                                                                                                                                                                                                                                                                                                                                                                                                                                                                                                                                                                                                                                                                                                                                                                                                                                                                                                                                                                                                                                                                                                                                                                                                                                                                                                                                                                                                                                                                                                                                        | GALLONS PER MINUTE                                                                                 |  |  |
|                                                                                                               | below PL OT OTHER                                                                                                                                                                                                                                                                                                                                                                                                                                                                                                                                                                                                                                                                                                                                                                                                                                                                                                                                                                                                                                                                                                                                                                                                                                                                                                                                                                                                                                                                                                                                                                                                                                                                                                                                                                                                                                                                                                                                                                                                                                                                                                              | (to nearest gallon) 31 35                                                                          |  |  |
|                                                                                                               | PEASILO OTHER                                                                                                                                                                                                                                                                                                                                                                                                                                                                                                                                                                                                                                                                                                                                                                                                                                                                                                                                                                                                                                                                                                                                                                                                                                                                                                                                                                                                                                                                                                                                                                                                                                                                                                                                                                                                                                                                                                                                                                                                                                                                                                                  | PUMP HORSE POWER                                                                                   |  |  |
|                                                                                                               | C 2 DEPTH (nearest ft.)                                                                                                                                                                                                                                                                                                                                                                                                                                                                                                                                                                                                                                                                                                                                                                                                                                                                                                                                                                                                                                                                                                                                                                                                                                                                                                                                                                                                                                                                                                                                                                                                                                                                                                                                                                                                                                                                                                                                                                                                                                                                                                        | PUMP COLUMN LENGTH                                                                                 |  |  |
| NUMBER OF UNSUCCESSFUL WELLS:                                                                                 | 58 300                                                                                                                                                                                                                                                                                                                                                                                                                                                                                                                                                                                                                                                                                                                                                                                                                                                                                                                                                                                                                                                                                                                                                                                                                                                                                                                                                                                                                                                                                                                                                                                                                                                                                                                                                                                                                                                                                                                                                                                                                                                                                                                         | (nearest ft.)                                                                                      |  |  |
| WELL HYDDOGRACTURED Yes no                                                                                    | E 1 HO 50 500                                                                                                                                                                                                                                                                                                                                                                                                                                                                                                                                                                                                                                                                                                                                                                                                                                                                                                                                                                                                                                                                                                                                                                                                                                                                                                                                                                                                                                                                                                                                                                                                                                                                                                                                                                                                                                                                                                                                                                                                                                                                                                                  | CASING HEIGHT (circle appropriate box                                                              |  |  |
| WELL HYDROFRACTURED Y                                                                                         | A                                                                                                                                                                                                                                                                                                                                                                                                                                                                                                                                                                                                                                                                                                                                                                                                                                                                                                                                                                                                                                                                                                                                                                                                                                                                                                                                                                                                                                                                                                                                                                                                                                                                                                                                                                                                                                                                                                                                                                                                                                                                                                                              | and enter casing height)                                                                           |  |  |
| CIRCLE APPROPRIATE LETTER                                                                                     | H 2 3 84 26 30 32 36                                                                                                                                                                                                                                                                                                                                                                                                                                                                                                                                                                                                                                                                                                                                                                                                                                                                                                                                                                                                                                                                                                                                                                                                                                                                                                                                                                                                                                                                                                                                                                                                                                                                                                                                                                                                                                                                                                                                                                                                                                                                                                           | 49 LAND SURFACE                                                                                    |  |  |
| A WELL WAS ABANDONED AND SEALED WHEN THIS WELL WAS COMPLETED                                                  | S                                                                                                                                                                                                                                                                                                                                                                                                                                                                                                                                                                                                                                                                                                                                                                                                                                                                                                                                                                                                                                                                                                                                                                                                                                                                                                                                                                                                                                                                                                                                                                                                                                                                                                                                                                                                                                                                                                                                                                                                                                                                                                                              | below (nearest)                                                                                    |  |  |
| E ELECTRIC LOG OBTAINED                                                                                       | C 3<br>R 38 38 41 45 47 51                                                                                                                                                                                                                                                                                                                                                                                                                                                                                                                                                                                                                                                                                                                                                                                                                                                                                                                                                                                                                                                                                                                                                                                                                                                                                                                                                                                                                                                                                                                                                                                                                                                                                                                                                                                                                                                                                                                                                                                                                                                                                                     | 49 50 51 foot)                                                                                     |  |  |
| TEST WELL CONVERTED TO PRODUCTION                                                                             | E                                                                                                                                                                                                                                                                                                                                                                                                                                                                                                                                                                                                                                                                                                                                                                                                                                                                                                                                                                                                                                                                                                                                                                                                                                                                                                                                                                                                                                                                                                                                                                                                                                                                                                                                                                                                                                                                                                                                                                                                                                                                                                                              | LATITUDE 29 25509                                                                                  |  |  |
| I HEREBY CERTIFY THAT THIS WELL HAS BEEN CONSTRUCTED IN                                                       | E SLOT SIZE 1 2 3                                                                                                                                                                                                                                                                                                                                                                                                                                                                                                                                                                                                                                                                                                                                                                                                                                                                                                                                                                                                                                                                                                                                                                                                                                                                                                                                                                                                                                                                                                                                                                                                                                                                                                                                                                                                                                                                                                                                                                                                                                                                                                              | LATITUDE 3 4. 25509                                                                                |  |  |
| ACCORDANCE WITH COMAR 28.04.04 "WELL CONSTRUCTION" AND IN CONFORMANCE WITH ALL CONDITIONS STATED IN THE ABOVI | DIAMETER (NEAREST                                                                                                                                                                                                                                                                                                                                                                                                                                                                                                                                                                                                                                                                                                                                                                                                                                                                                                                                                                                                                                                                                                                                                                                                                                                                                                                                                                                                                                                                                                                                                                                                                                                                                                                                                                                                                                                                                                                                                                                                                                                                                                              | LONGITUDE 7 6 . 90693                                                                              |  |  |
| CAPTIONED PERMIT, AND THAT THE INFORMATION PRESENTED HEREIN IS ACCURATE AND COMPLETE TO THE BEST OF MI        | 66 60                                                                                                                                                                                                                                                                                                                                                                                                                                                                                                                                                                                                                                                                                                                                                                                                                                                                                                                                                                                                                                                                                                                                                                                                                                                                                                                                                                                                                                                                                                                                                                                                                                                                                                                                                                                                                                                                                                                                                                                                                                                                                                                          | (DEFAULT COORD, WGS 84)                                                                            |  |  |
| KNOWLEDGE.                                                                                                    | from to                                                                                                                                                                                                                                                                                                                                                                                                                                                                                                                                                                                                                                                                                                                                                                                                                                                                                                                                                                                                                                                                                                                                                                                                                                                                                                                                                                                                                                                                                                                                                                                                                                                                                                                                                                                                                                                                                                                                                                                                                                                                                                                        | Pursuant to \$10-624 of the State Govt. Article of                                                 |  |  |
| DRILLEBSZIC. NON MSD 100                                                                                      | 0000                                                                                                                                                                                                                                                                                                                                                                                                                                                                                                                                                                                                                                                                                                                                                                                                                                                                                                                                                                                                                                                                                                                                                                                                                                                                                                                                                                                                                                                                                                                                                                                                                                                                                                                                                                                                                                                                                                                                                                                                                                                                                                                           | the Maryand Code personal info. requested on<br>this form is used in processing this form pursuant |  |  |
| DHILLERS CIC. NO.                                                                                             | GRAVEL PRILCEU                                                                                                                                                                                                                                                                                                                                                                                                                                                                                                                                                                                                                                                                                                                                                                                                                                                                                                                                                                                                                                                                                                                                                                                                                                                                                                                                                                                                                                                                                                                                                                                                                                                                                                                                                                                                                                                                                                                                                                                                                                                                                                                 | to COMAR 26.04.04. Failure to provide the info.                                                    |  |  |
| DDI VEDE CICATA INDICATA                                                                                      | WAS FLOWING WELL INSERT F IN BOX 68 68                                                                                                                                                                                                                                                                                                                                                                                                                                                                                                                                                                                                                                                                                                                                                                                                                                                                                                                                                                                                                                                                                                                                                                                                                                                                                                                                                                                                                                                                                                                                                                                                                                                                                                                                                                                                                                                                                                                                                                                                                                                                                         | may result in this form not being processed. You                                                   |  |  |
| DRILKERS SIGNATURE (MUST MATCH SIGNATURE ON APPLICATION)                                                      | MDE USE ONLY                                                                                                                                                                                                                                                                                                                                                                                                                                                                                                                                                                                                                                                                                                                                                                                                                                                                                                                                                                                                                                                                                                                                                                                                                                                                                                                                                                                                                                                                                                                                                                                                                                                                                                                                                                                                                                                                                                                                                                                                                                                                                                                   | have the right to inspect, amend, or correct this form. The Maryland Department of the             |  |  |
| LIC. NO.1 D 1                                                                                                 | (NOT TO BE FILLED IN BY DRILLER)                                                                                                                                                                                                                                                                                                                                                                                                                                                                                                                                                                                                                                                                                                                                                                                                                                                                                                                                                                                                                                                                                                                                                                                                                                                                                                                                                                                                                                                                                                                                                                                                                                                                                                                                                                                                                                                                                                                                                                                                                                                                                               | Environment is subject to the Maryland Public                                                      |  |  |
| LIU. NU.I D I                                                                                                 | T (E.R.O.S.) W Q                                                                                                                                                                                                                                                                                                                                                                                                                                                                                                                                                                                                                                                                                                                                                                                                                                                                                                                                                                                                                                                                                                                                                                                                                                                                                                                                                                                                                                                                                                                                                                                                                                                                                                                                                                                                                                                                                                                                                                                                                                                                                                               | Information Act. This form may be made available on the Internet via MDE's website and is          |  |  |
|                                                                                                               | 70 12                                                                                                                                                                                                                                                                                                                                                                                                                                                                                                                                                                                                                                                                                                                                                                                                                                                                                                                                                                                                                                                                                                                                                                                                                                                                                                                                                                                                                                                                                                                                                                                                                                                                                                                                                                                                                                                                                                                                                                                                                                                                                                                          | subject to inspection or copying, in whole or in                                                   |  |  |
| SITE SUPERVISOR (sign. of driller or journeyman                                                               | TELESCOPE LOG 74 75 76                                                                                                                                                                                                                                                                                                                                                                                                                                                                                                                                                                                                                                                                                                                                                                                                                                                                                                                                                                                                                                                                                                                                                                                                                                                                                                                                                                                                                                                                                                                                                                                                                                                                                                                                                                                                                                                                                                                                                                                                                                                                                                         | part, by the pulic and other governmental agencies, if not protected by federal or state law.      |  |  |
| responsible for sitework if different from permittee)                                                         | CASING INDICATOR OTHER DATA                                                                                                                                                                                                                                                                                                                                                                                                                                                                                                                                                                                                                                                                                                                                                                                                                                                                                                                                                                                                                                                                                                                                                                                                                                                                                                                                                                                                                                                                                                                                                                                                                                                                                                                                                                                                                                                                                                                                                                                                                                                                                                    | agencies, if not protected by federal of state law.                                                |  |  |