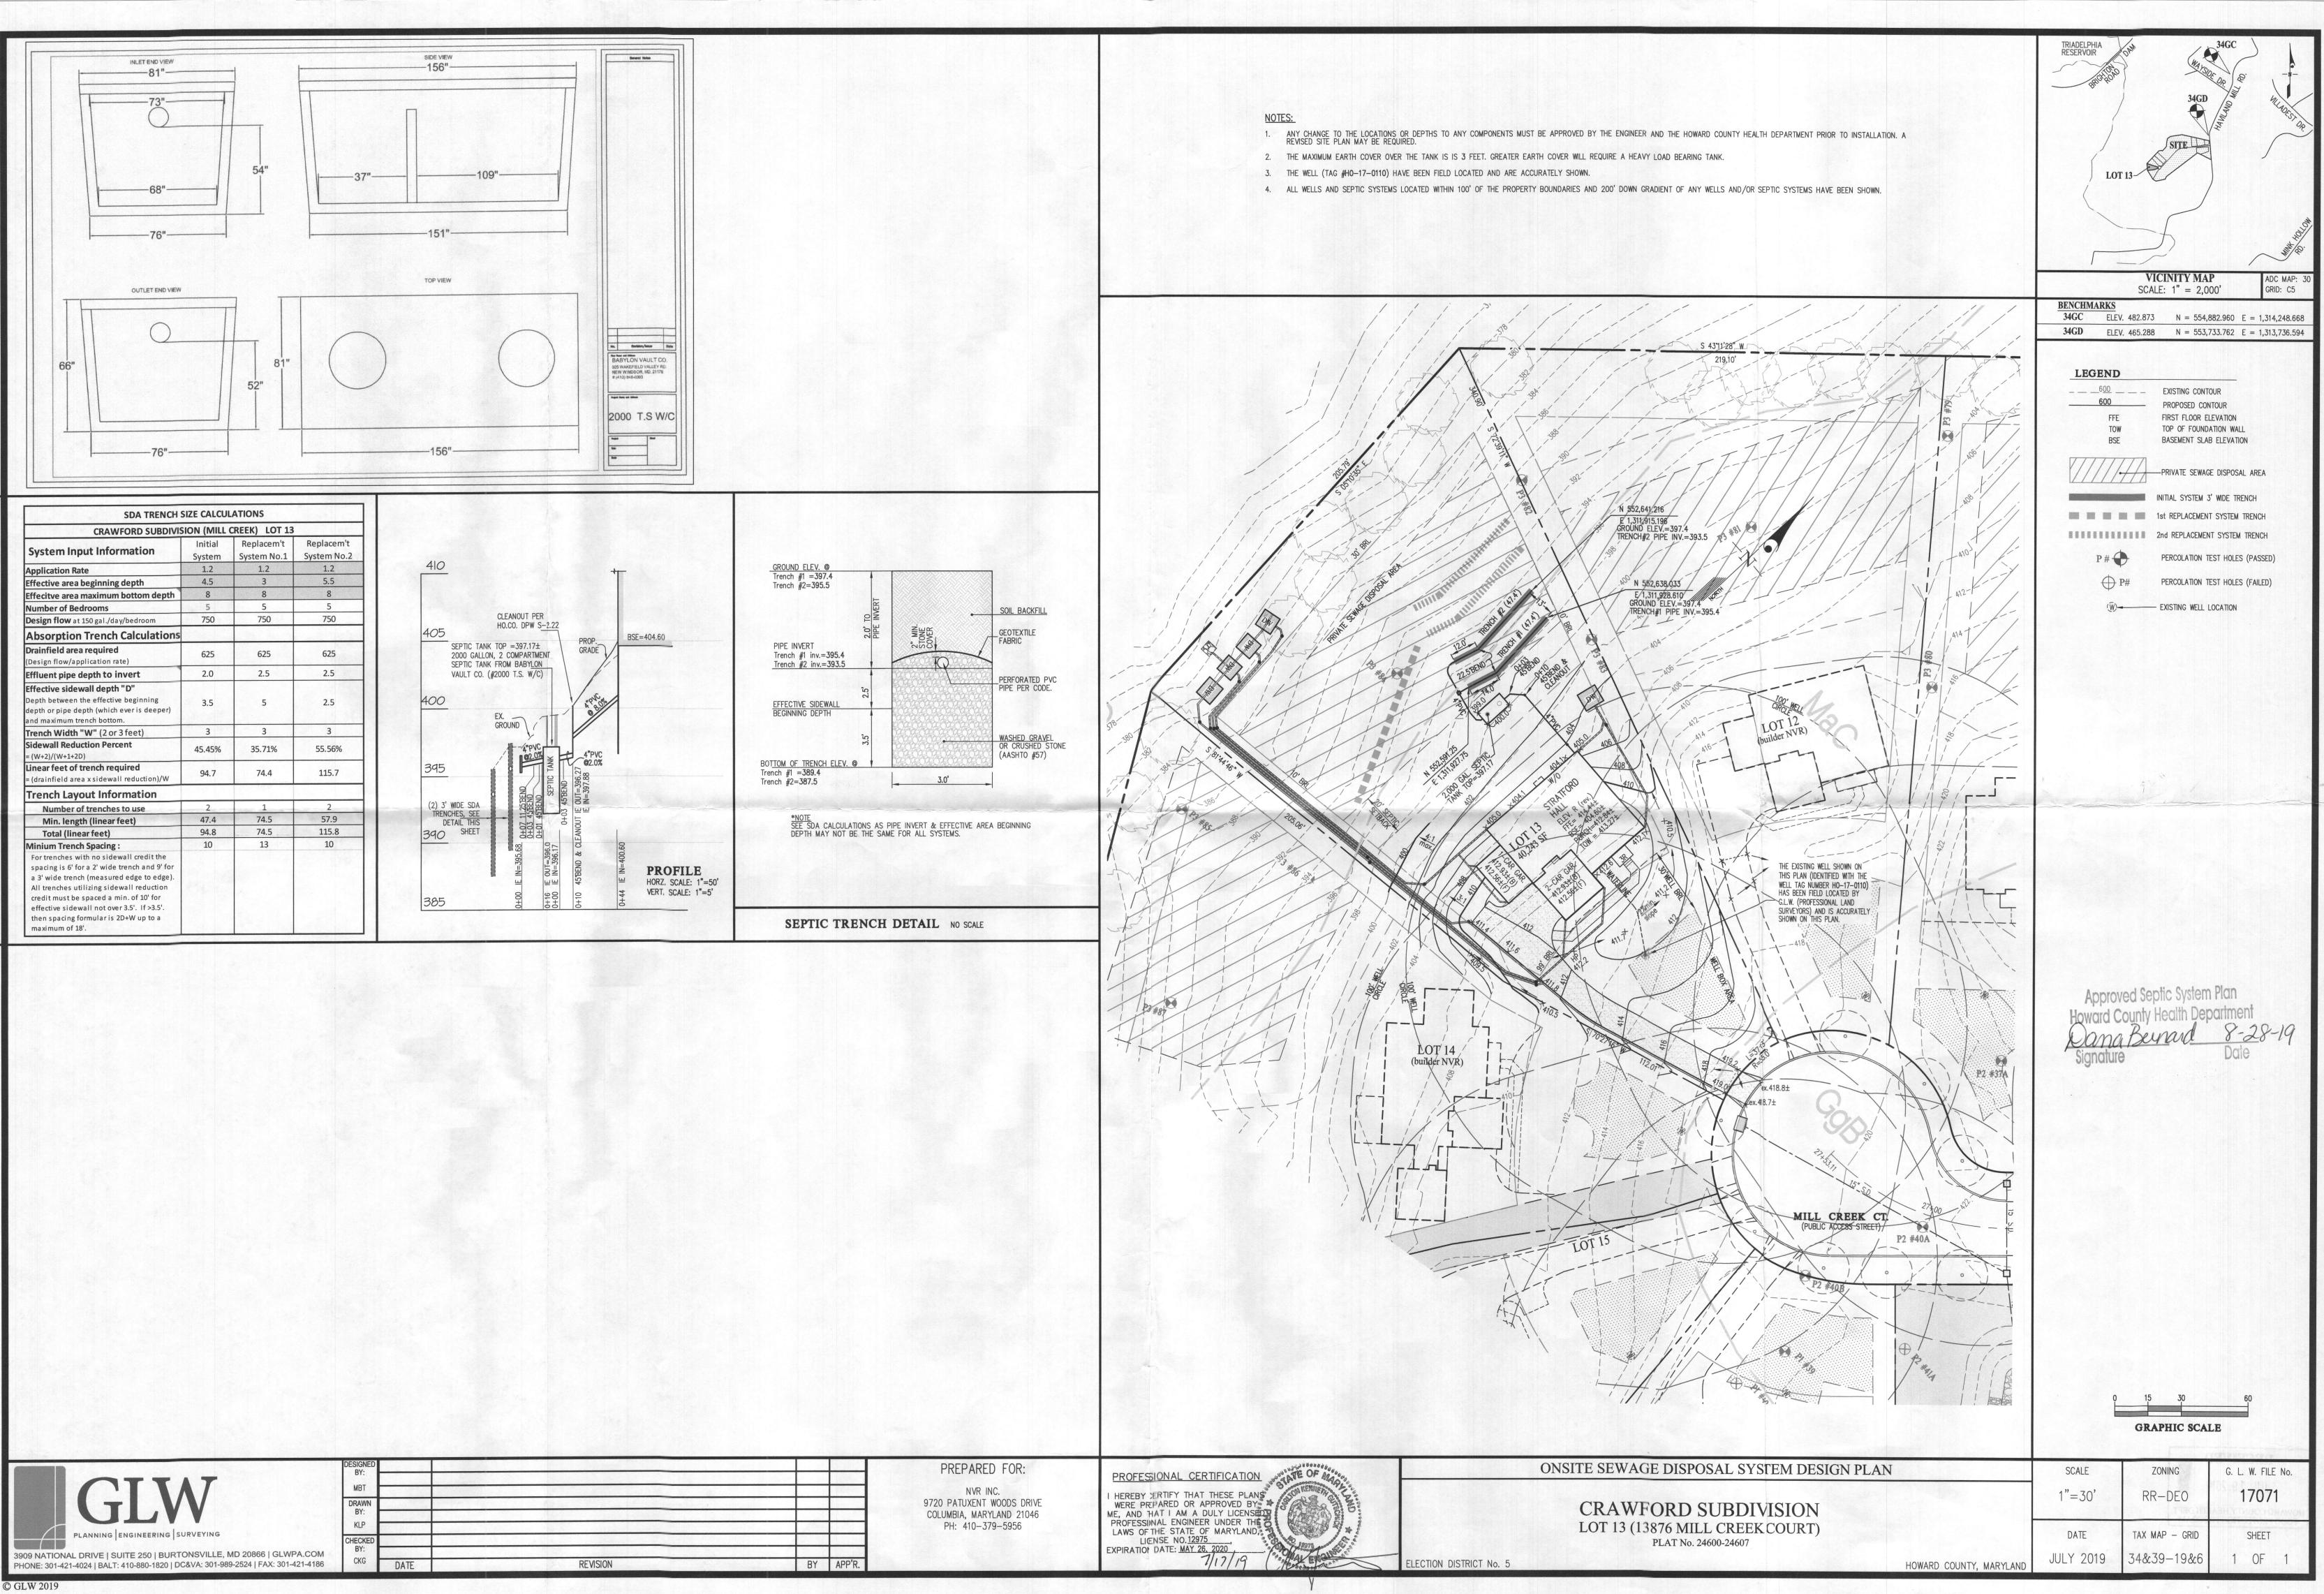

| Howard County<br>Health Department                                                                                                                                                                                                                                                                                                                                                                                                                                                                                                                                                                                                                                                                                                                                     |                                                                | Bureau of Environmental Health<br>8930 Stanford Boulevard, Columbia, MD 21045<br>Main: 410-313-2640   Fax: 410-313-2648<br>TDD 410-313-2323   Toll Free 1-866-313-6300<br>www.hchealth.org<br>Facebook: www.facebook.com/hocohealth<br>Maura J. Rossman, M.D., Health Officer |                 |                        |                |  |  |  |
|------------------------------------------------------------------------------------------------------------------------------------------------------------------------------------------------------------------------------------------------------------------------------------------------------------------------------------------------------------------------------------------------------------------------------------------------------------------------------------------------------------------------------------------------------------------------------------------------------------------------------------------------------------------------------------------------------------------------------------------------------------------------|----------------------------------------------------------------|-------------------------------------------------------------------------------------------------------------------------------------------------------------------------------------------------------------------------------------------------------------------------------|-----------------|------------------------|----------------|--|--|--|
|                                                                                                                                                                                                                                                                                                                                                                                                                                                                                                                                                                                                                                                                                                                                                                        | RECEIPT DATE: 11-12-19 ONSITE SEWAGE DISPOSAL SYSTEM P 5100457 |                                                                                                                                                                                                                                                                               |                 |                        |                |  |  |  |
| APPROVAL DATE: 11/19/19 STPERMIT: CONSTRUCTION A                                                                                                                                                                                                                                                                                                                                                                                                                                                                                                                                                                                                                                                                                                                       |                                                                |                                                                                                                                                                                                                                                                               |                 |                        |                |  |  |  |
| PROPERTY ADDRESS:   13876 Mill Creek Court     SUBDIVISION:   Mill Creek     LOT:   13     TAX ID:                                                                                                                                                                                                                                                                                                                                                                                                                                                                                                                                                                                                                                                                     |                                                                |                                                                                                                                                                                                                                                                               |                 |                        |                |  |  |  |
|                                                                                                                                                                                                                                                                                                                                                                                                                                                                                                                                                                                                                                                                                                                                                                        | R: South Carroll Backh                                         |                                                                                                                                                                                                                                                                               |                 | backhoe@comcast.com    |                |  |  |  |
|                                                                                                                                                                                                                                                                                                                                                                                                                                                                                                                                                                                                                                                                                                                                                                        |                                                                | Bottom Road, Westminster, MI                                                                                                                                                                                                                                                  |                 | PHONE: 410-            |                |  |  |  |
|                                                                                                                                                                                                                                                                                                                                                                                                                                                                                                                                                                                                                                                                                                                                                                        | WNER: NVR INC.                                                 |                                                                                                                                                                                                                                                                               | EMAIL:          | ·                      |                |  |  |  |
| OWNER ADDR                                                                                                                                                                                                                                                                                                                                                                                                                                                                                                                                                                                                                                                                                                                                                             | ESS: 9720 Patuxent Wo                                          | ods Drive, Columbia, MD 2104                                                                                                                                                                                                                                                  | 6               | PHONE: 410-379-        | •5956          |  |  |  |
| SEPTIC TANK S                                                                                                                                                                                                                                                                                                                                                                                                                                                                                                                                                                                                                                                                                                                                                          | IZE (GALLONS): 2000                                            | TANK MANUFAC                                                                                                                                                                                                                                                                  | TURER: Ba       | bylon                  |                |  |  |  |
| PUMP MODEL                                                                                                                                                                                                                                                                                                                                                                                                                                                                                                                                                                                                                                                                                                                                                             | : <u>N/A</u>                                                   | PUMP SIZE N/A                                                                                                                                                                                                                                                                 | PUMP TAN        | IK CAPACITY: N/A       |                |  |  |  |
| DISTRIBUTIO                                                                                                                                                                                                                                                                                                                                                                                                                                                                                                                                                                                                                                                                                                                                                            | N SYSTEM: 🛛 GRAVI                                              | TY PRESSURE DOSED                                                                                                                                                                                                                                                             | BEDROOMS:       | 5 APPLICATION R        | ATE <b>1.2</b> |  |  |  |
|                                                                                                                                                                                                                                                                                                                                                                                                                                                                                                                                                                                                                                                                                                                                                                        | LINEAR FEET REQUIRED:                                          | 94.7                                                                                                                                                                                                                                                                          |                 | INLET DEPTH: 4         |                |  |  |  |
| TRENCHES:                                                                                                                                                                                                                                                                                                                                                                                                                                                                                                                                                                                                                                                                                                                                                              | TRENCH WIDTH:                                                  | 3                                                                                                                                                                                                                                                                             |                 | BOTTOM DEPTH: 8        |                |  |  |  |
|                                                                                                                                                                                                                                                                                                                                                                                                                                                                                                                                                                                                                                                                                                                                                                        | MINIMUM SPACE<br>BETWEEN TRENCHES:                             | EFF                                                                                                                                                                                                                                                                           | ECTIVE AREA BEC | GINNING DEPTH: 4.5     |                |  |  |  |
| LOCATION:                                                                                                                                                                                                                                                                                                                                                                                                                                                                                                                                                                                                                                                                                                                                                              |                                                                | I. SEWAGE DISPOSAL AREA AND TA<br>CONSTRUCTION INSPECTION.                                                                                                                                                                                                                    | ANK LOCATIONS   | MUST BE STAKED BY LIC  | ENSED          |  |  |  |
| NOTES:                                                                                                                                                                                                                                                                                                                                                                                                                                                                                                                                                                                                                                                                                                                                                                 |                                                                |                                                                                                                                                                                                                                                                               |                 |                        |                |  |  |  |
| ISSUED BY:                                                                                                                                                                                                                                                                                                                                                                                                                                                                                                                                                                                                                                                                                                                                                             | Dana Bernard                                                   | ISSUE DATE:                                                                                                                                                                                                                                                                   |                 | EXPIRATION DATE:       |                |  |  |  |
| NOTE: CONT                                                                                                                                                                                                                                                                                                                                                                                                                                                                                                                                                                                                                                                                                                                                                             | RACTOR MUST SCHEDULE                                           | A PRE-CONSTRUCTION INSPECTIO                                                                                                                                                                                                                                                  | N PRIOR TO BEG  | INNING ANY INSTALLATIO | ON             |  |  |  |
| NOTE:   CONTRACTOR MUST SCHEDULE AN INSPECTION AND GAIN APPROVAL OF ALL COMPONENTS PRIOR TO COVERING     NOTE:   STONE MUST BE APPROVED BY HEALTH DEPARTMENT AND GRAVEL TICKET MUST BE AVAILABLE FOR REVIEW.     NOTE:   WATERTIGHT TANKS REQUIRED     NOTE:   ALL PARTS OF SEPTIC SYSTEM SHALL BE AT LEAST 100 FEET DOWNGRADIENT FROM ANY WATER WELL     NOTE:   MANHOLE RISERS REQUIRED ON ALL SEPTIC TANKS AND PUMP CHAMBERS     NOTE:   AN ELECTRICAL PERMIT IS REQUIRED FOR INSTALLATION OF ANY ELECTRICAL COMPONENTS OF THE SYSTEM     Image: Mote:   ELECTRICAL PERMIT ISSUED     Image: Mote:   MDE RECOMMENDS SEPTIC TANKS, BAT, AND OTHER PRETREATMENT UNITS BE PUMPED AT A FREQUENCY ADEQUATE TO ENSURE THAT SOLIDS ARE NOT DISCHARGED TO THE DISPOSAL AREA |                                                                |                                                                                                                                                                                                                                                                               |                 |                        |                |  |  |  |
| NEITHER THE HOWARD COUNTY COUNCIL NOR THE HEALTH DEPARTMENT IS RESPONSIBLE FOR THE<br>SUCCESSFUL OPERATION OF ANY SYSTEM.<br>PERMITTEE RESPONSIBLE FOR OBTAINING FINAL APPROVAL ON THIS PERMIT.<br>CALL 410-313-1771 TO SCHEDULE INSPECTIONS.                                                                                                                                                                                                                                                                                                                                                                                                                                                                                                                          |                                                                |                                                                                                                                                                                                                                                                               |                 |                        |                |  |  |  |

P

| SDA TRENCH S                                                                                                                                                                                                                                                                                                                              | IZE CALCUL        | ATIONS                    | a set in                  |  |
|-------------------------------------------------------------------------------------------------------------------------------------------------------------------------------------------------------------------------------------------------------------------------------------------------------------------------------------------|-------------------|---------------------------|---------------------------|--|
| CRAWFORD SUBDIVIS                                                                                                                                                                                                                                                                                                                         | ION (MILL         | CREEK) LOT 13             | 1999 C. 19                |  |
| System Input Information                                                                                                                                                                                                                                                                                                                  | Initial<br>System | Replacem't<br>System No.1 | Replacem't<br>System No.2 |  |
| Application Rate                                                                                                                                                                                                                                                                                                                          | 1.2               | 1.2                       | 1.2                       |  |
| Effective area beginning depth                                                                                                                                                                                                                                                                                                            | 4.5               | 3                         | 5.5                       |  |
| Effecitve area maximum bottom depth                                                                                                                                                                                                                                                                                                       | 8                 | 8                         | 8                         |  |
| Number of Bedrooms                                                                                                                                                                                                                                                                                                                        | 5                 | 5                         | 5                         |  |
| Design flow at 150 gal./day/bedroom                                                                                                                                                                                                                                                                                                       | 750               | 750                       | 750                       |  |
| Absorption Trench Calculations                                                                                                                                                                                                                                                                                                            | the second        |                           |                           |  |
| Drainfield area required<br>(Design flow/application rate)                                                                                                                                                                                                                                                                                | 625               | 625                       | 625                       |  |
| Effluent pipe depth to invert                                                                                                                                                                                                                                                                                                             | 2.0               | 2.5                       | 2.5                       |  |
| Effective sidewall depth "D"<br>Depth between the effective beginning<br>depth or pipe depth (which ever is deeper)<br>and maximum trench bottom.                                                                                                                                                                                         | 3.5               | 5                         | 2.5                       |  |
| Trench Width "W" (2 or 3 feet)                                                                                                                                                                                                                                                                                                            | 3                 | 3                         | 3                         |  |
| Sidewall Reduction Percent<br>= (W+2)/(W+1+2D)                                                                                                                                                                                                                                                                                            | 45.45%            | 35.71%                    | 55.56%                    |  |
| Linear feet of trench required<br>= (drainfield area x sidewall reduction)/W                                                                                                                                                                                                                                                              | 94.7              | 74.4                      | 115.7                     |  |
| Trench Layout Information                                                                                                                                                                                                                                                                                                                 |                   |                           |                           |  |
| Number of trenches to use                                                                                                                                                                                                                                                                                                                 | 2                 | 1                         | 2                         |  |
| Min. length (linear feet)                                                                                                                                                                                                                                                                                                                 | 47.4              | 74.5                      | 57.9                      |  |
| Total (linear feet)                                                                                                                                                                                                                                                                                                                       | 94.8              | 74.5                      | 115.8                     |  |
| Minium Trench Spacing :                                                                                                                                                                                                                                                                                                                   | 10                | 13                        | 10                        |  |
| For trenches with no sidewall credit the<br>spacing is 6' for a 2' wide trench and 9' for<br>a 3' wide trench (measured edge to edge).<br>All trenches utilizing sidewall reduction<br>credit must be spaced a min. of 10' for<br>effective sidewall not over 3.5'. If >3.5'.<br>then spacing formular is 2D+W up to a<br>maximum of 18'. |                   |                           |                           |  |