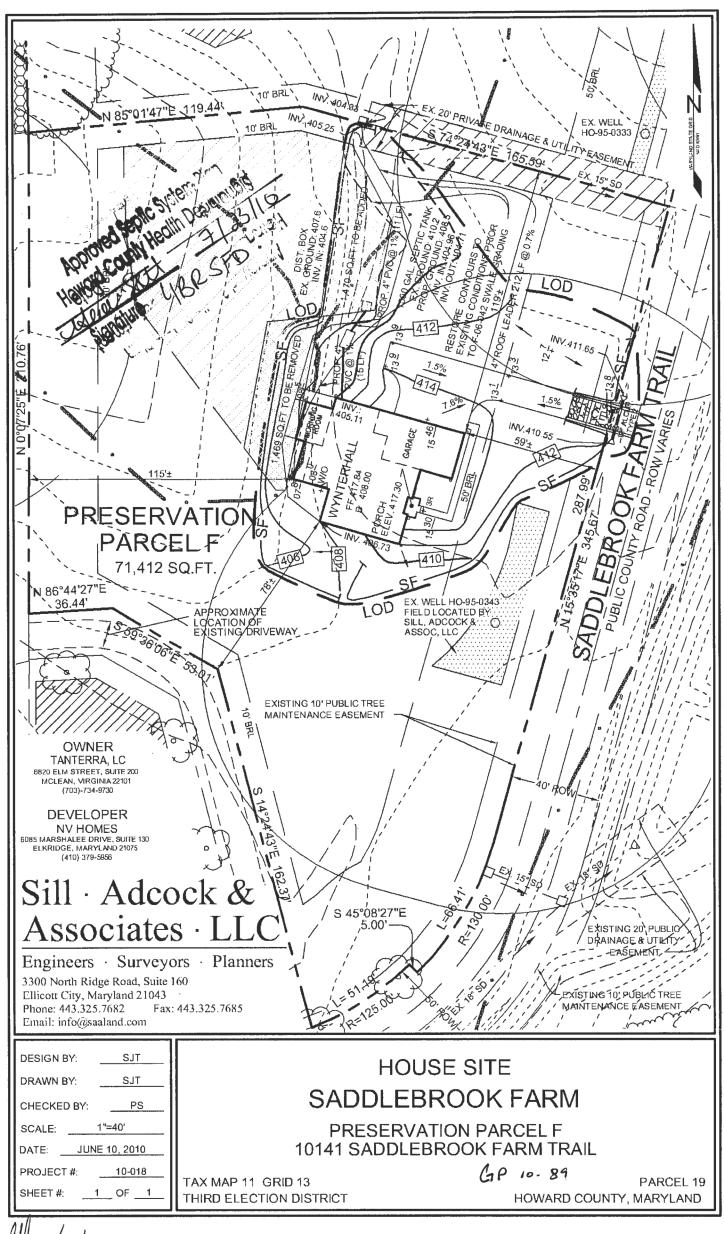

| LAYOUT 9/9/<br>INSP 2 9/10/ | 10 INSP 4                   |                                                                                                                                                                                                                               |                   |  |
|-----------------------------|-----------------------------|-------------------------------------------------------------------------------------------------------------------------------------------------------------------------------------------------------------------------------|-------------------|--|
| INSP 3 9/13/1               | O INSP 6                    |                                                                                                                                                                                                                               |                   |  |
| ISSUE DATE:                 | 8/22/10                     | <b>PERMIT</b>                                                                                                                                                                                                                 | P 533976          |  |
| APPROVAL DATE:              | 9/21/2010                   |                                                                                                                                                                                                                               | Α                 |  |
|                             | ON-SITE SEWA                | Tax ID #<br>AGE DISPOSAL SYSTEM                                                                                                                                                                                               |                   |  |
|                             |                             | TY HEALTH DEPARTMENT<br>VIRONMENTAL HEALTH                                                                                                                                                                                    | Γ                 |  |
|                             | Deliane of En               |                                                                                                                                                                                                                               |                   |  |
| Southcan                    | roll                        | IS PERMITTED TO                                                                                                                                                                                                               | NSTALL ⊠ ALTER□   |  |
| ADDRESS:                    |                             | PHONE NUMB                                                                                                                                                                                                                    | ER: 410.875.4197  |  |
| SUBDIVISION:                | Saddlebrook Farm            | LOT NUMBER:                                                                                                                                                                                                                   | Par F             |  |
| ADDRESS:                    | 10141 Saddlebrook Farm Trai | PROPERTY OWNER                                                                                                                                                                                                                | R: NVR Inc.       |  |
| SEPTIC TANK CAPA            | CITY (GALLONS):             | 1500 OUTLET BAFFLE                                                                                                                                                                                                            | E FILTER REQUIRED |  |
| PUMP CHAMBER CA             | PACITY (GALLONS):           | COMPARTMENT                                                                                                                                                                                                                   | ED TANK REQUIRED⊠ |  |
| NUMBER OF BEDRO             | OMS:                        | 4 APPLICATION RA                                                                                                                                                                                                              | ATE: _1.2         |  |
| SQUARE FOOTAGE (            | OF HOUSE:                   | Unkwn 85-90                                                                                                                                                                                                                   | 15-7              |  |
| LINEAR FEET OF TR           | ENCH REQUIRED:              | 200 175'                                                                                                                                                                                                                      |                   |  |
| TRENCHES:                   | depth 8.0 feet below of     | Trenches to be 2.0 feet wide. Inlet 4.0 feet below original grade. Bottom maximum depth 8.0 feet below original grade. Effective area begins at 7.0 feet below original grade with 4.0 feet of stone below distribution pipe. |                   |  |
| LOCATION:                   |                             | Run 2x40' and 2 x 60' trenches on contour.                                                                                                                                                                                    |                   |  |
| NOTES:                      |                             | <b>Do not</b> order the septic tank until after layout inspection and Sanitarian approval. Stake easement corners. Call for layout inspection. Mark utilities. Gravel tickets must be available                               |                   |  |