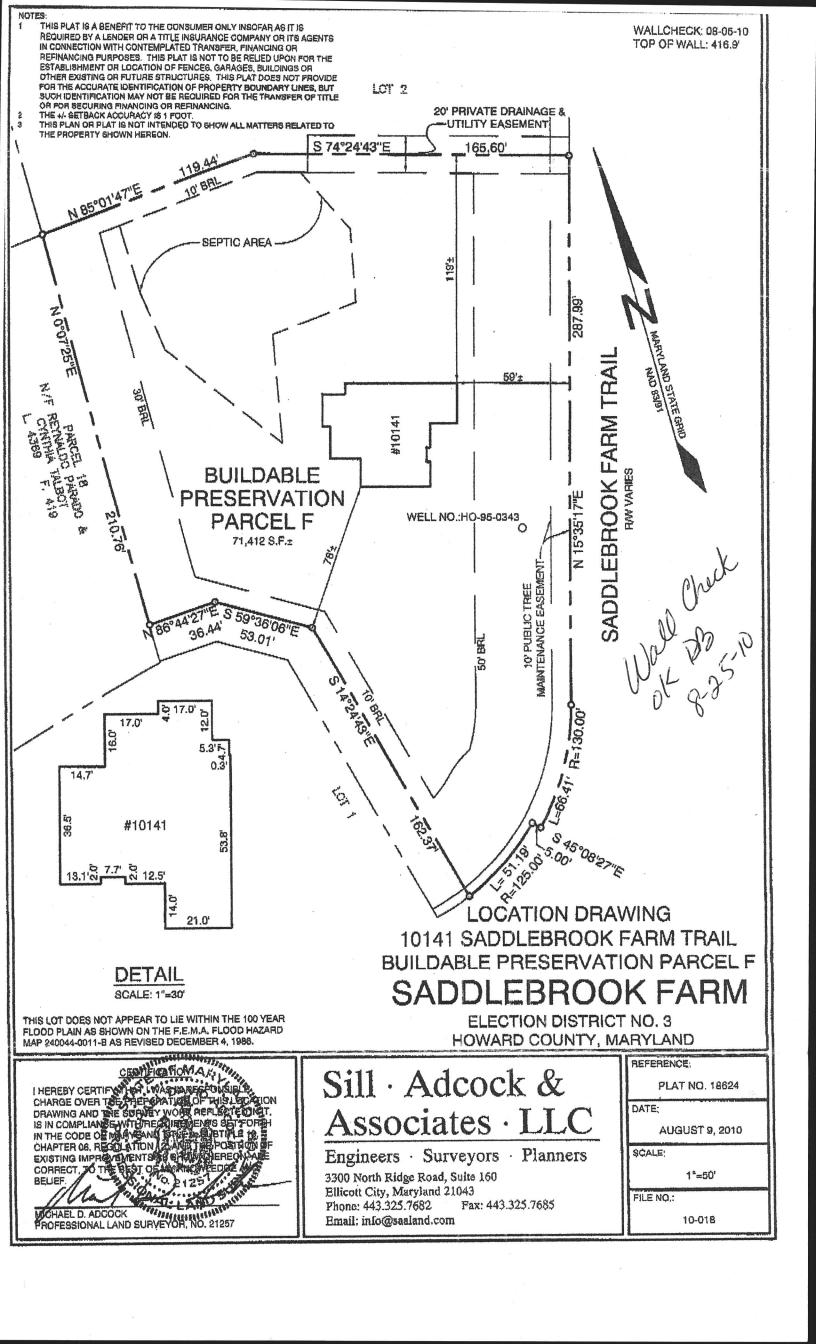

| LAYOUT 9/9/<br>INSP 2 9/10/ | 10 INSP 4                   |                                                                                                                                                                                                                               |                   |  |
|-----------------------------|-----------------------------|-------------------------------------------------------------------------------------------------------------------------------------------------------------------------------------------------------------------------------|-------------------|--|
| INSP 3 9/13/1               | O INSP 6                    |                                                                                                                                                                                                                               |                   |  |
| ISSUE DATE:                 | 8/22/10                     | <b>PERMIT</b>                                                                                                                                                                                                                 | P 533976          |  |
| APPROVAL DATE:              | 9/21/2010                   |                                                                                                                                                                                                                               | Α                 |  |
|                             | ON-SITE SEWA                | Tax ID #<br>AGE DISPOSAL SYSTEM                                                                                                                                                                                               |                   |  |
|                             |                             | TY HEALTH DEPARTMENT<br>VIRONMENTAL HEALTH                                                                                                                                                                                    | Γ                 |  |
|                             | Deliane of En               |                                                                                                                                                                                                                               |                   |  |
| Southcan                    | roll                        | IS PERMITTED TO                                                                                                                                                                                                               | NSTALL ⊠ ALTER□   |  |
| ADDRESS:                    |                             | PHONE NUMB                                                                                                                                                                                                                    | ER: 410.875.4197  |  |
| SUBDIVISION:                | Saddlebrook Farm            | LOT NUMBER:                                                                                                                                                                                                                   | Par F             |  |
| ADDRESS:                    | 10141 Saddlebrook Farm Trai | PROPERTY OWNER                                                                                                                                                                                                                | R: NVR Inc.       |  |
| SEPTIC TANK CAPA            | CITY (GALLONS):             | 1500 OUTLET BAFFLE                                                                                                                                                                                                            | E FILTER REQUIRED |  |
| PUMP CHAMBER CA             | PACITY (GALLONS):           | COMPARTMENT                                                                                                                                                                                                                   | ED TANK REQUIRED⊠ |  |
| NUMBER OF BEDRO             | OMS:                        | 4 APPLICATION RA                                                                                                                                                                                                              | ATE: _1.2         |  |
| SQUARE FOOTAGE (            | OF HOUSE:                   | Unkwn 85-90                                                                                                                                                                                                                   | 15-7              |  |
| LINEAR FEET OF TR           | ENCH REQUIRED:              | 200 175'                                                                                                                                                                                                                      |                   |  |
| TRENCHES:                   | depth 8.0 feet below of     | Trenches to be 2.0 feet wide. Inlet 4.0 feet below original grade. Bottom maximum depth 8.0 feet below original grade. Effective area begins at 7.0 feet below original grade with 4.0 feet of stone below distribution pipe. |                   |  |
| LOCATION:                   |                             | Run 2x40' and 2 x 60' trenches on contour.                                                                                                                                                                                    |                   |  |
| NOTES:                      |                             | <b>Do not</b> order the septic tank until after layout inspection and Sanitarian approval. Stake easement corners. Call for layout inspection. Mark utilities. Gravel tickets must be available                               |                   |  |