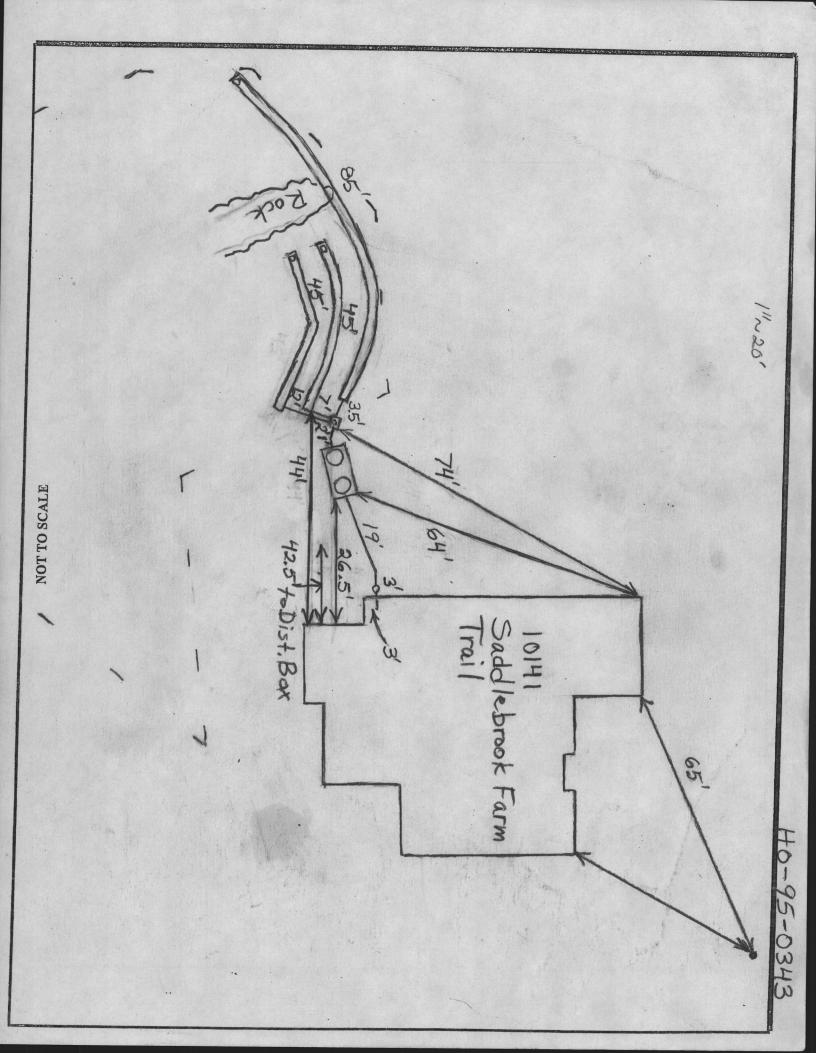

## NOT TO SCALE

See As-Built Drawing On Separate Sheet TRENCH/DRAINFIELD DATA
WIDTH INLET BOTTOM

2 3.5-4 7.5-8

NUMBER OF TRENCHES 2

TOTAL LENGTH 175

ABSORPTION AREA 700

DISTRIBUTION BOX LEVEL 19

DISTRIBUTION BOX BAFFLE 19

DISTRIBUTION BOX PORT 15

|   | SEPTIC TANK DATA SEPTIC TANK 1 LEVEL |
|---|--------------------------------------|
|   | MANUFACTURER Babylon                 |
|   | CAPACITY 2000 GAL                    |
|   | SEAM LOC TOD .                       |
|   | TANK LID DEPTH 0,5'-2"               |
|   | BAFFLES / Yes                        |
|   | BAFFLE FILTER No                     |
|   | MANHOLE LOC Front + Rel              |
|   | 6" PORT LOC None                     |
|   | WATERTIGHT, TEST NO                  |
|   | SLOTTED YES,                         |
|   | DATE ON LID 7/28/2010                |
| P | MP/SEPTIC TANK LEVEL NA              |
|   | MANUFACTURER                         |
|   | CAPACITYGAL                          |
|   | SEAM LOC                             |
|   | TANK LID DEPTH                       |
|   | BAFFLES                              |
|   | BAFFLE FILTER                        |
|   | MANHOLE LOC                          |
|   | 6" PORT LOC                          |
|   | WATERTIGHT TEST                      |
|   | SLOTTED                              |
|   | DATE ON LID                          |
|   |                                      |

ROAD NAME

9/9/2010 Indall a top 85 trench and a lower 90' trench on contour across the top of the easement Put the tank and box near where shown on the BP plan BB

INSTALLATION: 9/10/2010 Sank set. House connection make Most of top trench done, Hit a posset of rock mear end of top trench. O. L. to make trenches 6" shallower. Nopefully rock doesn't increase further downhill. BB 9/13/2010 Rock vein getting dramatically worse as you move downhill. Stoppedse tond trench at 45. Install another 45 trunch below it BB 9/21/2010 Trenches finished. Bottom brench too close to middle trench BB