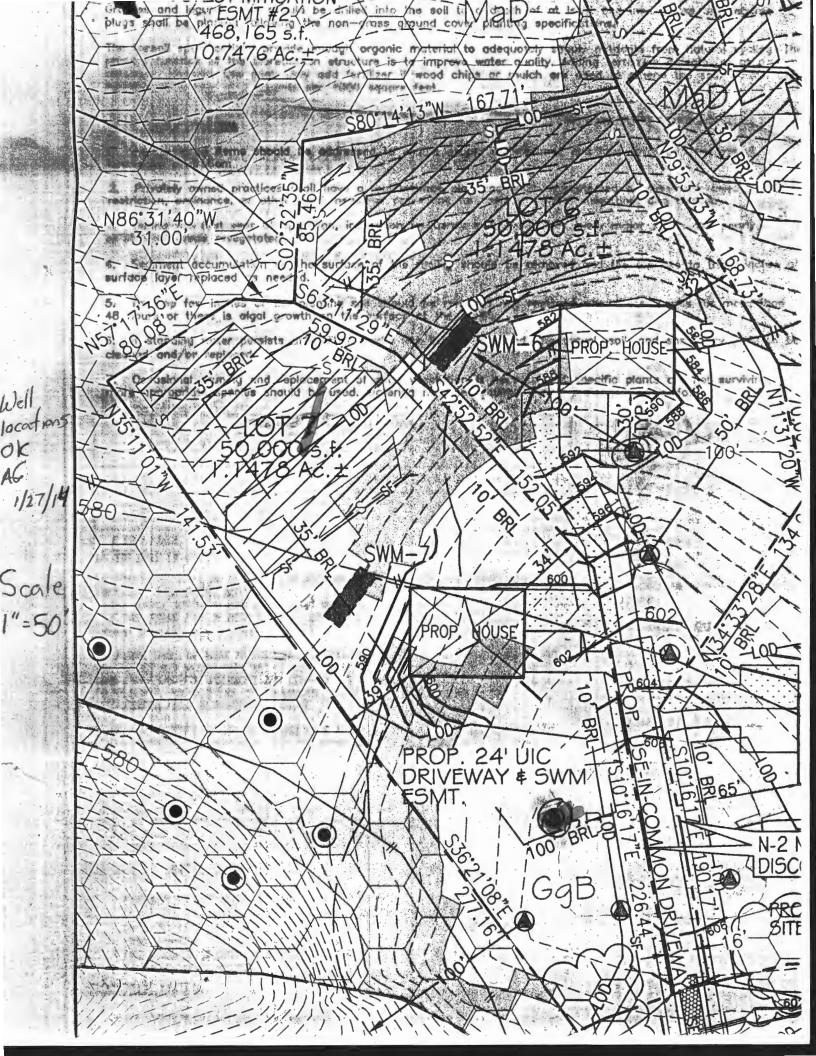

<10     | SM20 2130B         | 7/7/2020 / 0945 / CRS |
| Sand                           | ND      | mg/L        | 5       | Visual/Gravimetric | 7/7/2020 / 1220 / CRS |

#### **NOTES**

- mg/L = milligrams per liter (also, parts per million) 1
- MPN/ 100 ml = Most Probable Number [of viable bacteria] per 100 ml of sample. 2
- NTU = Nephelometric Turbidity Units 3
- Results less than or within the reference range are considered satisfactory and within potable water limits at the time of 4 sampling.
- 5 Sample collected by client, analyzed as received
- 6 ND = None Detected
- 7 Visual well check: Sealed, vented cap
- pH and Chlorine level tested in lab (pH tested after recommended holding time)

Reason for Test:

Use & Occupancy

**Building Permit#:** 

B19004149

Date Reported:

7/7/2020





7178 Columbia Gateway Drive, Columbia, MD 21046 (410) 313-2640 Fax (410) 313-2648 TDD (410) 313-2323 Toll Free 1-866-313-6300 website: www.hchealth.org

Penny E. Borenstein, M.D., M.P.H., Health Officer

# TO ALL INTERESTED PARTIES

When submitting a well permit application for a proposed well for new construction, please indicate one of the following:

| Well Site Location:                       | X-8- | •                |
|-------------------------------------------|------|------------------|
| Quarts Hell 111 Subdivision/Property Name |      | Ald Frederick Rd |
| Subdivision/Property Name                 | Lot# | Road Name        |

| The well site has been staked b | y Van Mar associates                    |
|---------------------------------|--------------------------------------