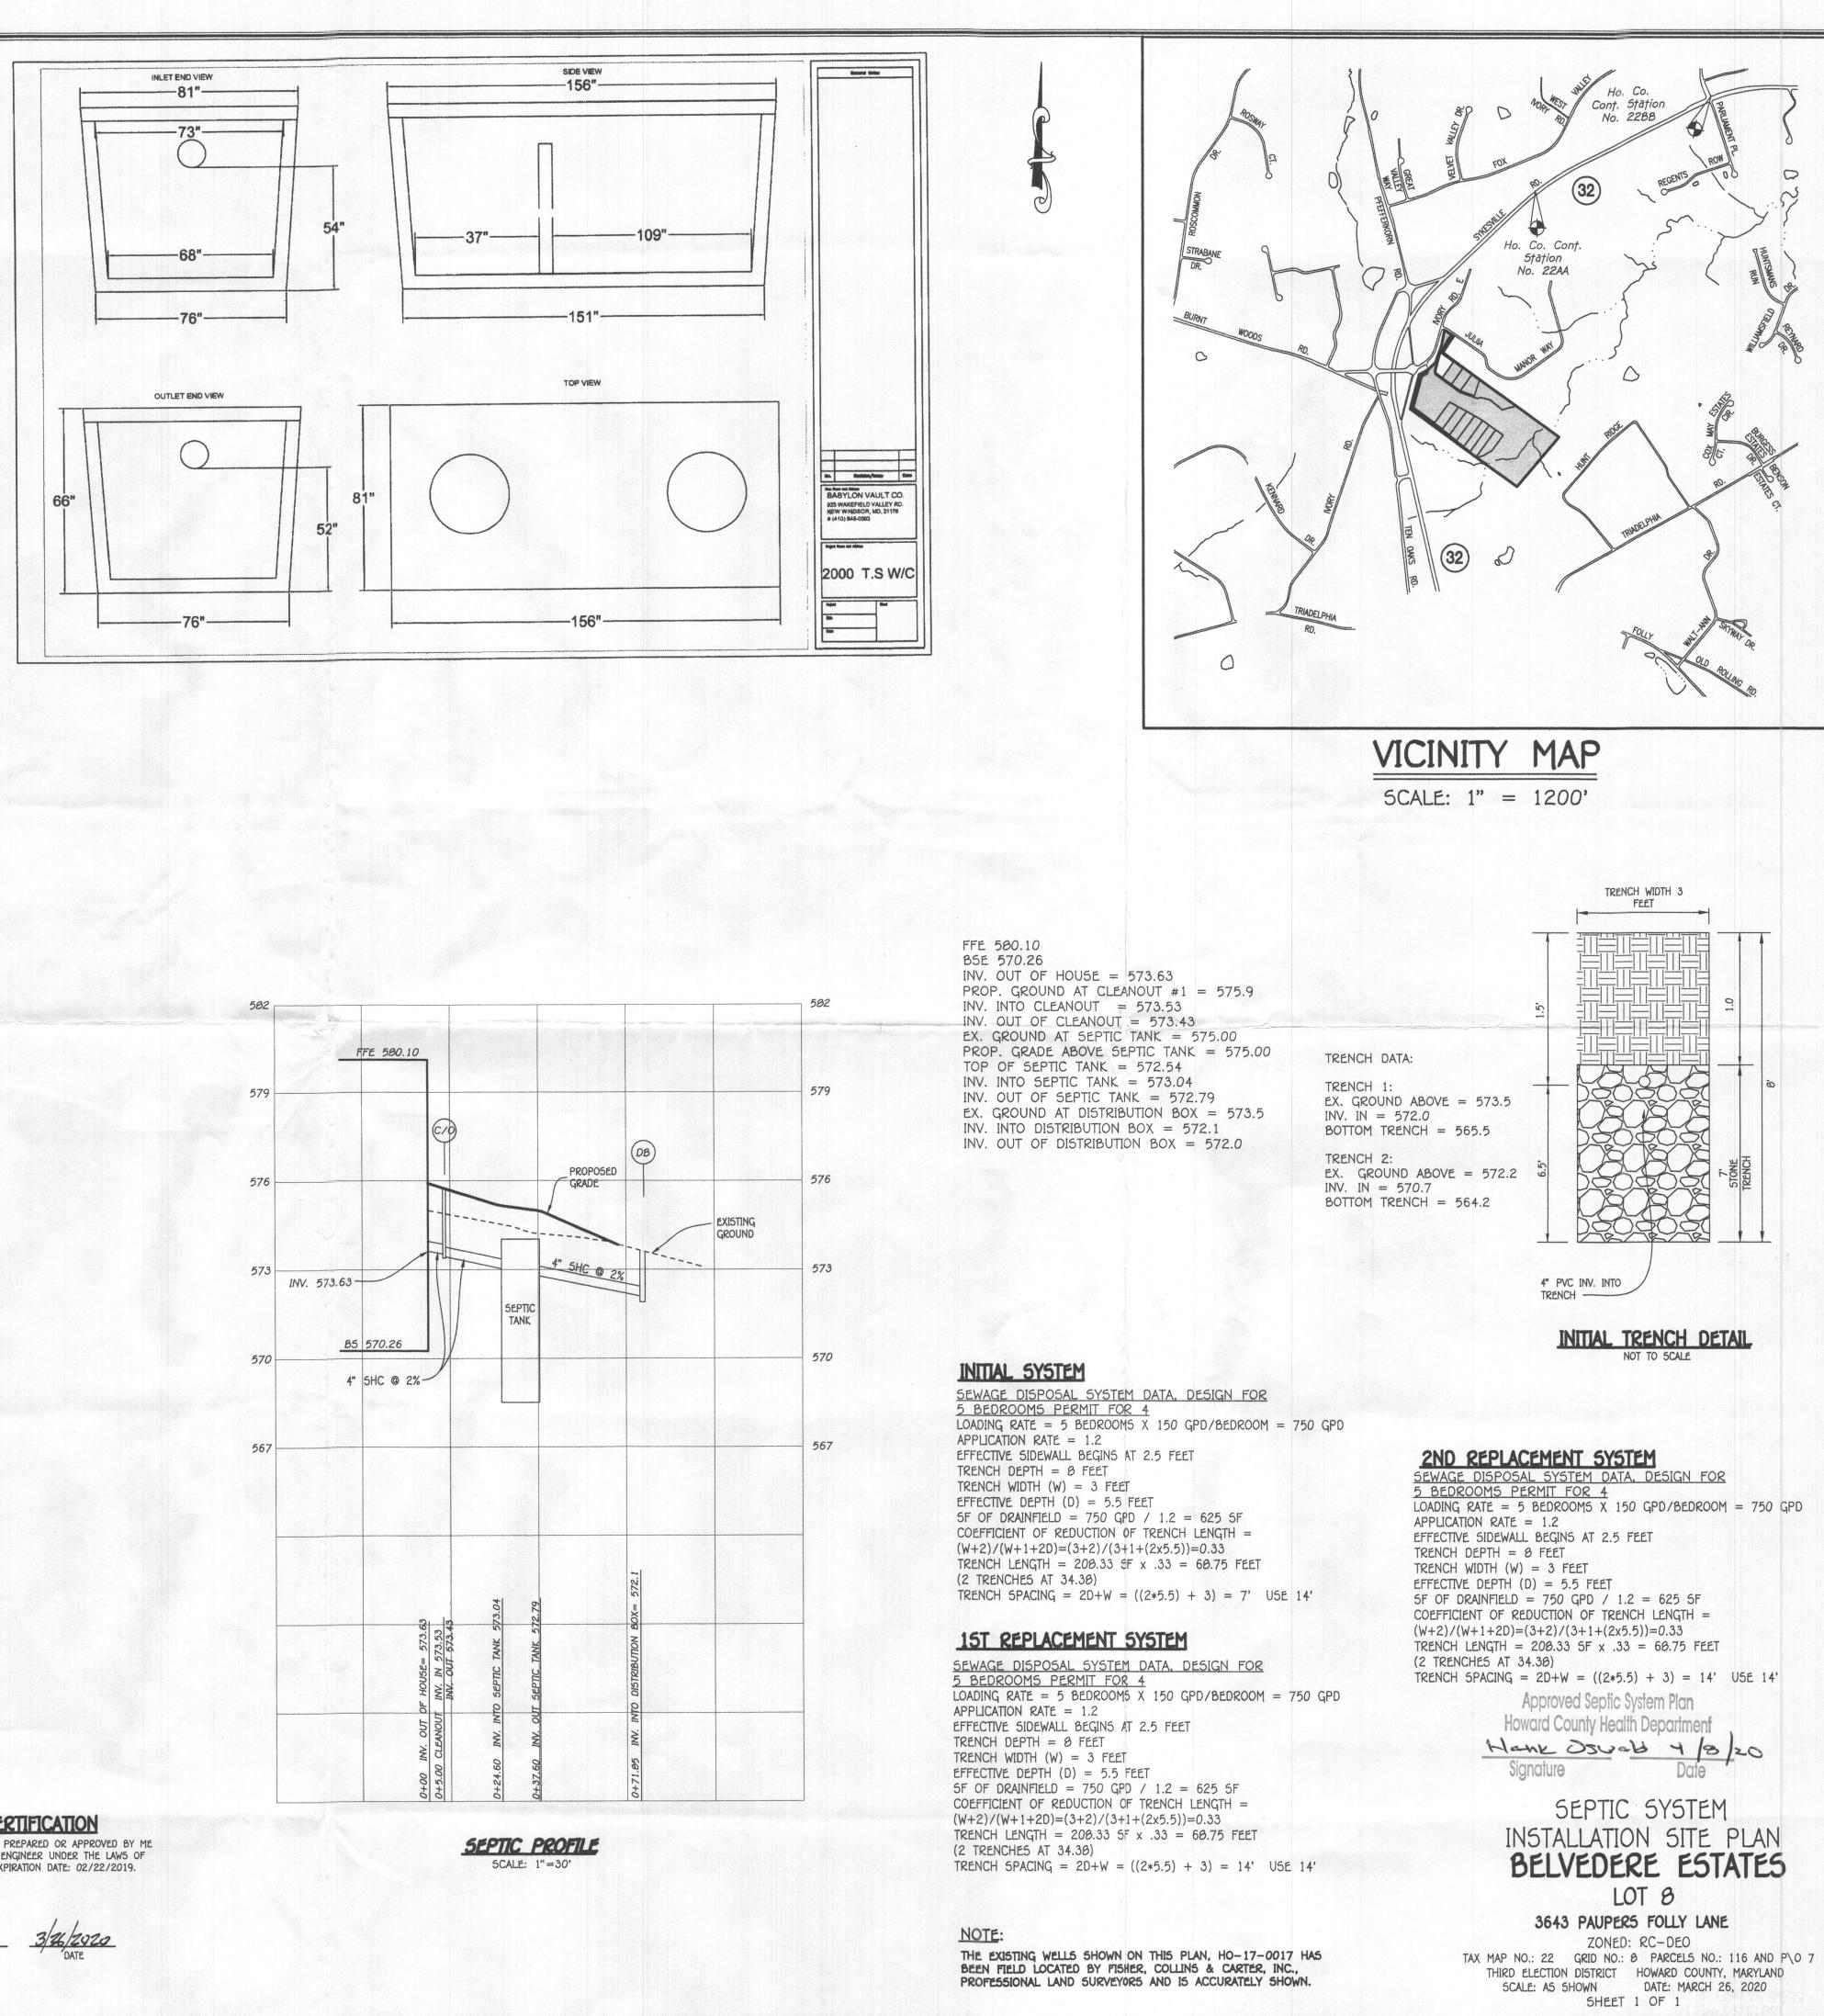

NOT TO SCALE **TRENCH/DRAINFIELD DATA** 279189279189 1"=30' BOTTOM WIDTH INLET 1.51 z' 21 10 NUMBER OF TRENCHES 1 391 TOTAL LENGTH 12 1 ABSORPTION AREA 134 sq ft + silewall DISTRIBUTION BOX LEVEL 429 DISTRIBUTION BOX BAFFLE 423 DISTRIBUTION BOX PORT yes **PRE-CONSTRUCTION:** SEPTIC TANK DATA 45 15 SEPTIC TANK I LEVEL 485 0 81' MANUFACTURER Babylon 2 CAPACITY 2000 GAL SEAM LOC top 52' TANK LID DEPTH 1.5 14' BAFFLES front & back BAFFLE FILTER TIOLE LOCKOnt + back Tq1 needs PATTRAC Ex. House TANK LIL BAFFLES **BAFFLE FILTER** 31' 45' MANHOLE LOC 6" PORT LOC WATERTIGHT TEST HO-17-0017 SLOTTED **ROAD NAME** DATE ON LID Pauper's Folly Lane 6/10/2020 Tank d-box and trenches staked according to plan t INSTALLATION: 6/12/2000 Tank, d-box, SHC, and trenches all installed. I-box levelled. (ST) ŧ. 2020 homas loren DATE OF APPROVAL FINAL INSPECTOR

- 1. Match septic profile with adjacent list of elevations. Also, the septic profile shows an invert out of the house of 572.13.
- 2. Show correct trench spacing (14 ft.) on plan. This may change 2nd replacement system calculation (sidewall reduction credit).
- 3. Do you know if the unfinished basement has a full bath rough in?
- 4. Can you confirm that the covered porch is on footers?