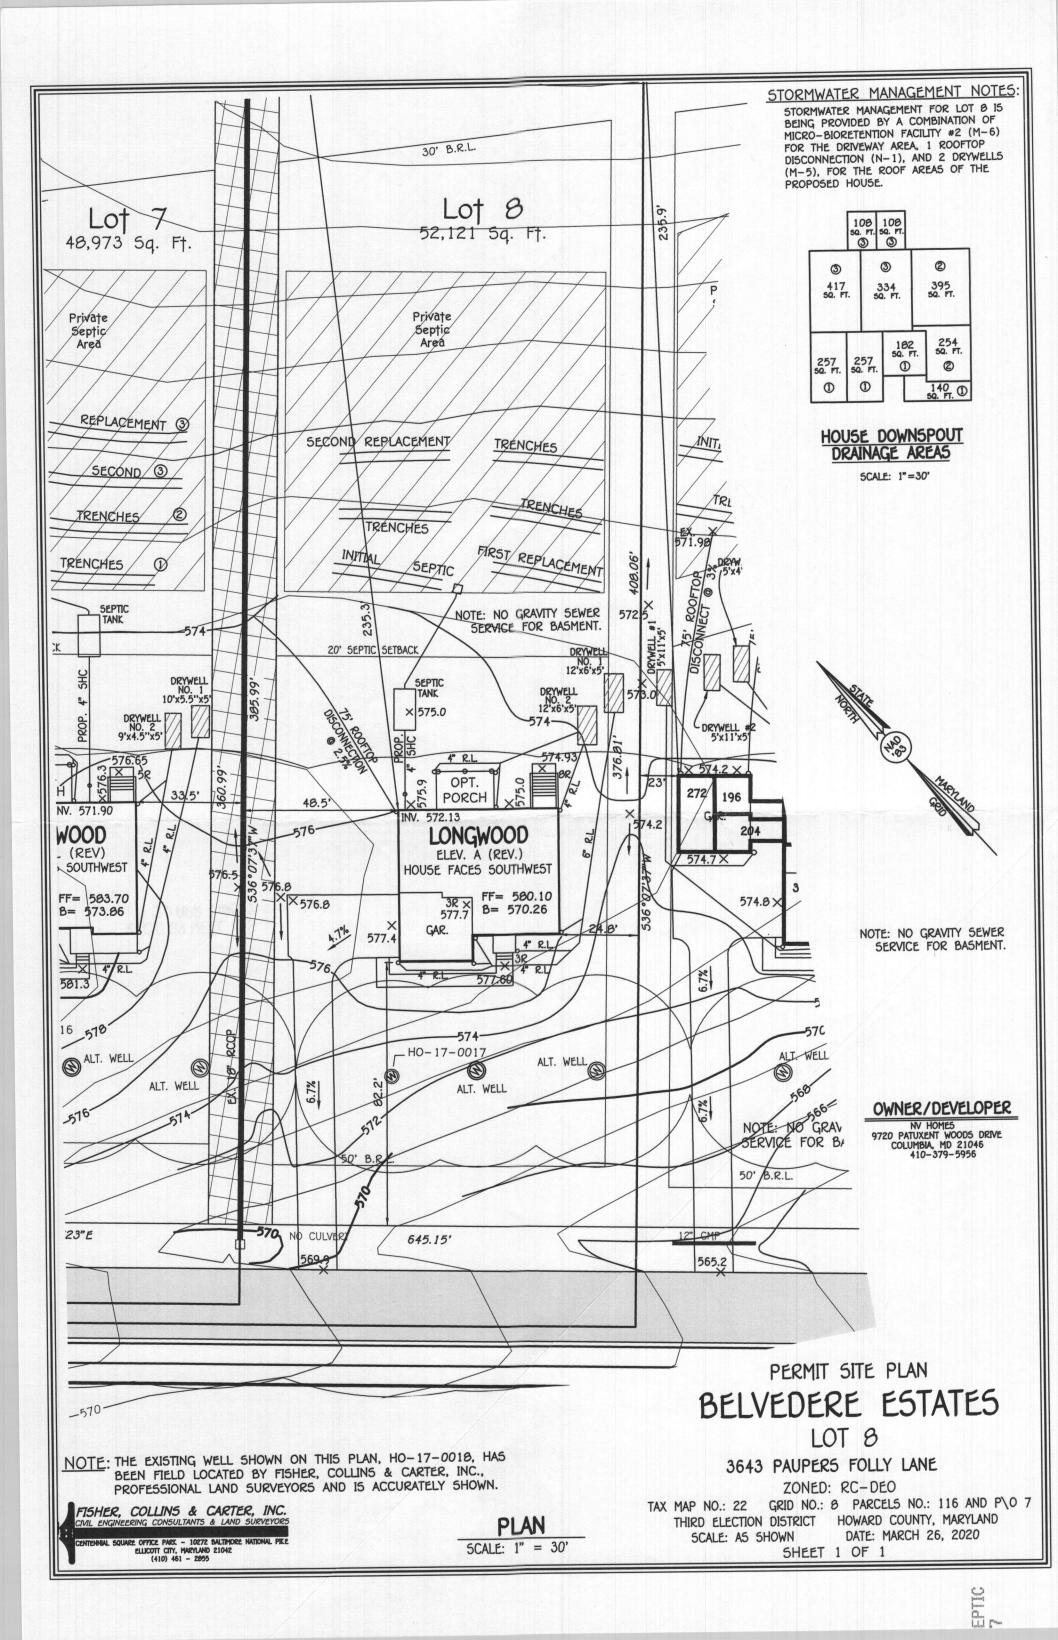

- 1. Match septic profile with adjacent list of elevations. Also, the septic profile shows an invert out of the house of 572.13.
- 2. Show correct trench spacing (14 ft.) on plan. This may change 2nd replacement system calculation (sidewall reduction credit).
- 3. Do you know if the unfinished basement has a full bath rough in?
- 4. Can you confirm that the covered porch is on footers?