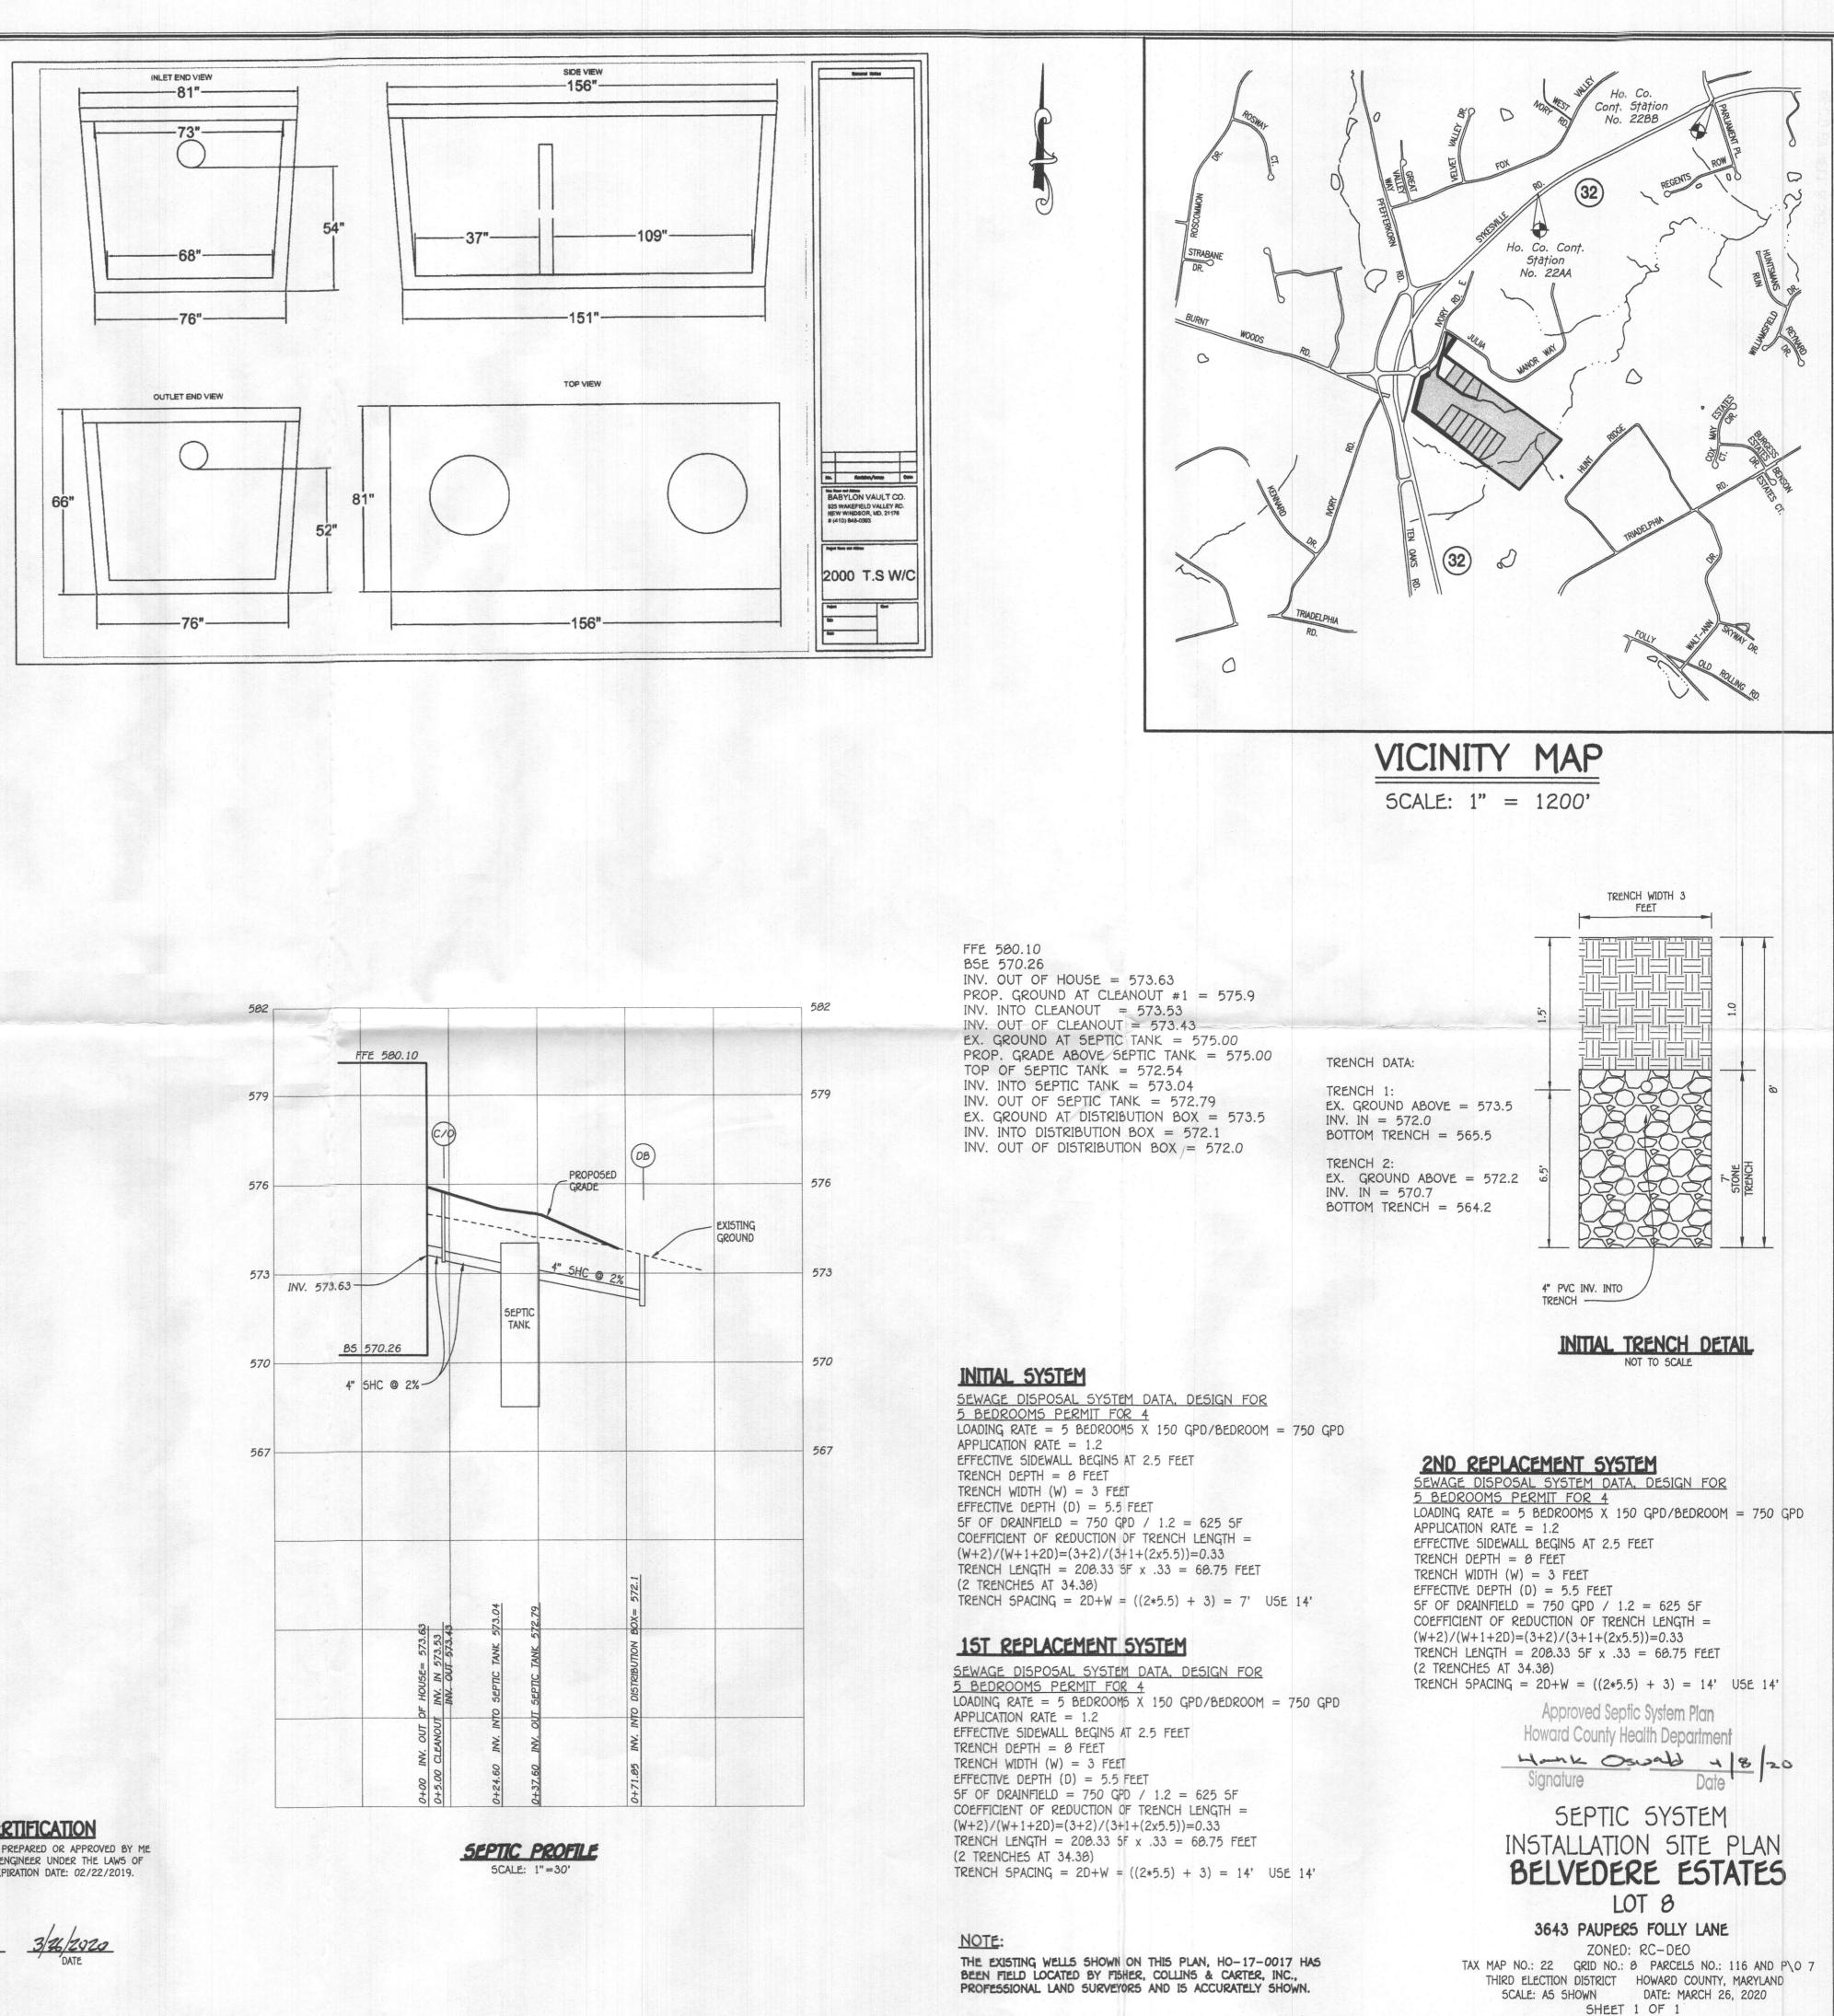

| Howard County<br>Health Department<br>Maura J. Rossman, M.D., Health O                                  |                                                 | 8930 Stanford Boulevard, Columbia, MD 21045<br>Main: 410-313-2640   Fax: 410-313-2648<br>TDD 410-313-2323   Toli Free 1-866-313-6300<br>www.hchealth.org<br>Facebook: www.facebook.com/hocohealth |                                                                                                                                                                            |                                                                         |                                                                                                              |                                                    |  |
|---------------------------------------------------------------------------------------------------------|-------------------------------------------------|---------------------------------------------------------------------------------------------------------------------------------------------------------------------------------------------------|----------------------------------------------------------------------------------------------------------------------------------------------------------------------------|-------------------------------------------------------------------------|--------------------------------------------------------------------------------------------------------------|----------------------------------------------------|--|
| RECEIPT                                                                                                 | DATE: 6-5-20 ON                                 | SITE SEWAGE                                                                                                                                                                                       | DISPOSAL SY                                                                                                                                                                | STEM                                                                    | Р                                                                                                            | 567877-B                                           |  |
| APPROVAL (                                                                                              | DATE: 6/12/2020 (57)                            | PERMIT:                                                                                                                                                                                           | CONSTRUC                                                                                                                                                                   | TION                                                                    | А                                                                                                            |                                                    |  |
| PROPERTY A                                                                                              |                                                 | s Folly Lane                                                                                                                                                                                      |                                                                                                                                                                            |                                                                         |                                                                                                              |                                                    |  |
| SUBDIVISION: Belvedere Estates LOT: 8 TAX ID:                                                           |                                                 |                                                                                                                                                                                                   |                                                                                                                                                                            |                                                                         |                                                                                                              |                                                    |  |
| CONTRACTO                                                                                               | R: South Carroll Back                           | ioe                                                                                                                                                                                               | EN                                                                                                                                                                         | 1AIL: <u>s</u>                                                          | cbackhoe@come                                                                                                | ast.net                                            |  |
| CONTRACTOR                                                                                              | ADDRESS: 4410 Salem                             | Bottom Road, West                                                                                                                                                                                 | minster, MD 2115                                                                                                                                                           | 57                                                                      | PHONE:                                                                                                       | 410-596-3618                                       |  |
| PROPERTY O                                                                                              | WNER: NV Homes                                  |                                                                                                                                                                                                   | Ef                                                                                                                                                                         | MAIL:                                                                   |                                                                                                              |                                                    |  |
| OWNER ADDR                                                                                              | ESS: 9720 Patuxent Wo                           | ods Drive                                                                                                                                                                                         |                                                                                                                                                                            |                                                                         | PHONE: 4                                                                                                     | 10-379-5956                                        |  |
| SEPTIC TANK S                                                                                           | IZE (GALLONS): 2000                             | TANK                                                                                                                                                                                              | MANUFACTURER                                                                                                                                                               | t: Ba                                                                   | bylon                                                                                                        |                                                    |  |
| PUMP MODEL                                                                                              |                                                 | PUMP SIZE                                                                                                                                                                                         | PU                                                                                                                                                                         | UMP TAN                                                                 | IK CAPACITY:                                                                                                 |                                                    |  |
| DISTRIBUTION SYSTEM: GRAVITY PRESSURE DOSED BEDROOMS: <u>5</u> APPLICATION RATE: <u>1.2</u>             |                                                 |                                                                                                                                                                                                   |                                                                                                                                                                            |                                                                         |                                                                                                              |                                                    |  |
|                                                                                                         | LINEAR FEET REQUIRED:                           | 68.75 FT                                                                                                                                                                                          |                                                                                                                                                                            |                                                                         | INLET DEPTH:                                                                                                 | 1.5 FT                                             |  |
| TRENCHES:                                                                                               | TRENCH WIDTH:                                   | 3 FT                                                                                                                                                                                              | M                                                                                                                                                                          | AXIMUMI                                                                 | BOTTOM DEPTH:                                                                                                | 8 FT                                               |  |
|                                                                                                         | MINIMUM SPACE<br>BETWEEN TRENCHES:              | 14 FT                                                                                                                                                                                             | EFFECTIVE                                                                                                                                                                  | AREA BE                                                                 | GINNING DEPTH:                                                                                               | 3 FT                                               |  |
| LOCATION:                                                                                               | PER APPROVED SITE PLAN<br>SURVEYOR PRIOR TO PRE |                                                                                                                                                                                                   |                                                                                                                                                                            | OCATIONS                                                                | MUST BE STAKED                                                                                               | BY LICENSED                                        |  |
| NOTES:                                                                                                  | Install 2 trenches at 34.3                      | 3 FT                                                                                                                                                                                              |                                                                                                                                                                            |                                                                         |                                                                                                              |                                                    |  |
| ISSUED BY:                                                                                              | Hank Oswald                                     | ISS                                                                                                                                                                                               | UE DATE:                                                                                                                                                                   |                                                                         | EXPIRATION D                                                                                                 | ATE: 6-15-21                                       |  |
| NOTE: CONT<br>NOTE: STON<br>NOTE: WATE<br>NOTE: ALL P<br>NOTE: MAN<br>NOTE: AN EI<br>NOTE: MDE<br>TO EI |                                                 | AN INSPECTION AND C<br>IEALTH DEPARTMENT<br>ALL BE AT LEAST 100<br>ALL SEPTIC TANKS AN<br>IRED FOR INSTALLAT<br>D E<br>IKS, BAT, AND OTHER<br>OT DISCHARGED TO T                                  | GAIN APPROVAL OF<br>AND GRAVEL TICKE<br>FEET DOWNGRADIE<br>ID PUMP CHAMBER<br>ION OF ANY ELECTR<br>PRETREATMENT UI<br>THE DISPOSAL AREA<br>THE HEALTH DE<br>ATION OF ANY S | ALL COMP<br>T MUST B<br>NT FROM<br>S<br>ICAL COM<br>NITS BE P<br>PARTMI | PONENTS PRIOR TO<br>E AVAILABLE FOR<br>ANY WATER WELL<br>IPONENTS OF THE<br>UMPED AT A FREG<br>ENT IS RESPON | O COVERING<br>REVIEW.<br>SYSTEM<br>QUENCY ADEQUATE |  |
| CALL 410-313-1771 TO SCHEDULE INSPECTIONS.                                                              |                                                 |                                                                                                                                                                                                   |                                                                                                                                                                            |                                                                         |                                                                                                              |                                                    |  |

NOT TO SCALE **TRENCH/DRAINFIELD DATA** 279189279189 1"=30' BOTTOM WIDTH INLET 1.51 z' 21 10 NUMBER OF TRENCHES 1 391 TOTAL LENGTH 12 1 ABSORPTION AREA 134 sq ft + silewall DISTRIBUTION BOX LEVEL 429 DISTRIBUTION BOX BAFFLE 423 DISTRIBUTION BOX PORT yes **PRE-CONSTRUCTION:** SEPTIC TANK DATA 45 15 SEPTIC TANK I LEVEL 485 0 81' MANUFACTURER Babylon 2 CAPACITY 2000 GAL SEAM LOC top 52' TANK LID DEPTH 1.5 14' BAFFLES front & back BAFFLE FILTER TIOLE LOCKOnt + back Tq1 needs PATTRAC Ex. House TANK LIL BAFFLES **BAFFLE FILTER** 31' 45' MANHOLE LOC 6" PORT LOC WATERTIGHT TEST HO-17-0017 SLOTTED **ROAD NAME** DATE ON LID Pauper's Folly Lane 6/10/2020 Tank d-box and trenches staked according to plan t INSTALLATION: 6/12/2000 Tank, d-box, SHC, and trenches all installed. I-box levelled. (ST) ŧ. 2020 homas loren DATE OF APPROVAL FINAL INSPECTOR

- 1. Match septic profile with adjacent list of elevations. Also, the septic profile shows an invert out of the house of 572.13.
- 2. Show correct trench spacing (14 ft.) on plan. This may change 2nd replacement system calculation (sidewall reduction credit).
- 3. Do you know if the unfinished basement has a full bath rough in?
- 4. Can you confirm that the covered porch is on footers?