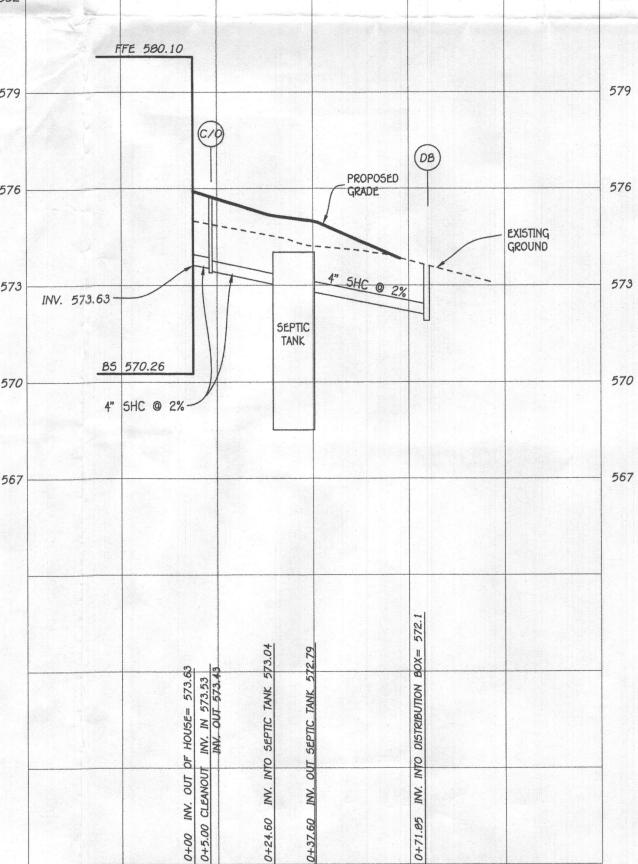

- 1. Match septic profile with adjacent list of elevations. Also, the septic profile shows an invert out of the house of 572.13.
- 2. Show correct trench spacing (14 ft.) on plan. This may change 2nd replacement system calculation (sidewall reduction credit).
- 3. Do you know if the unfinished basement has a full bath rough in?
- 4. Can you confirm that the covered porch is on footers?