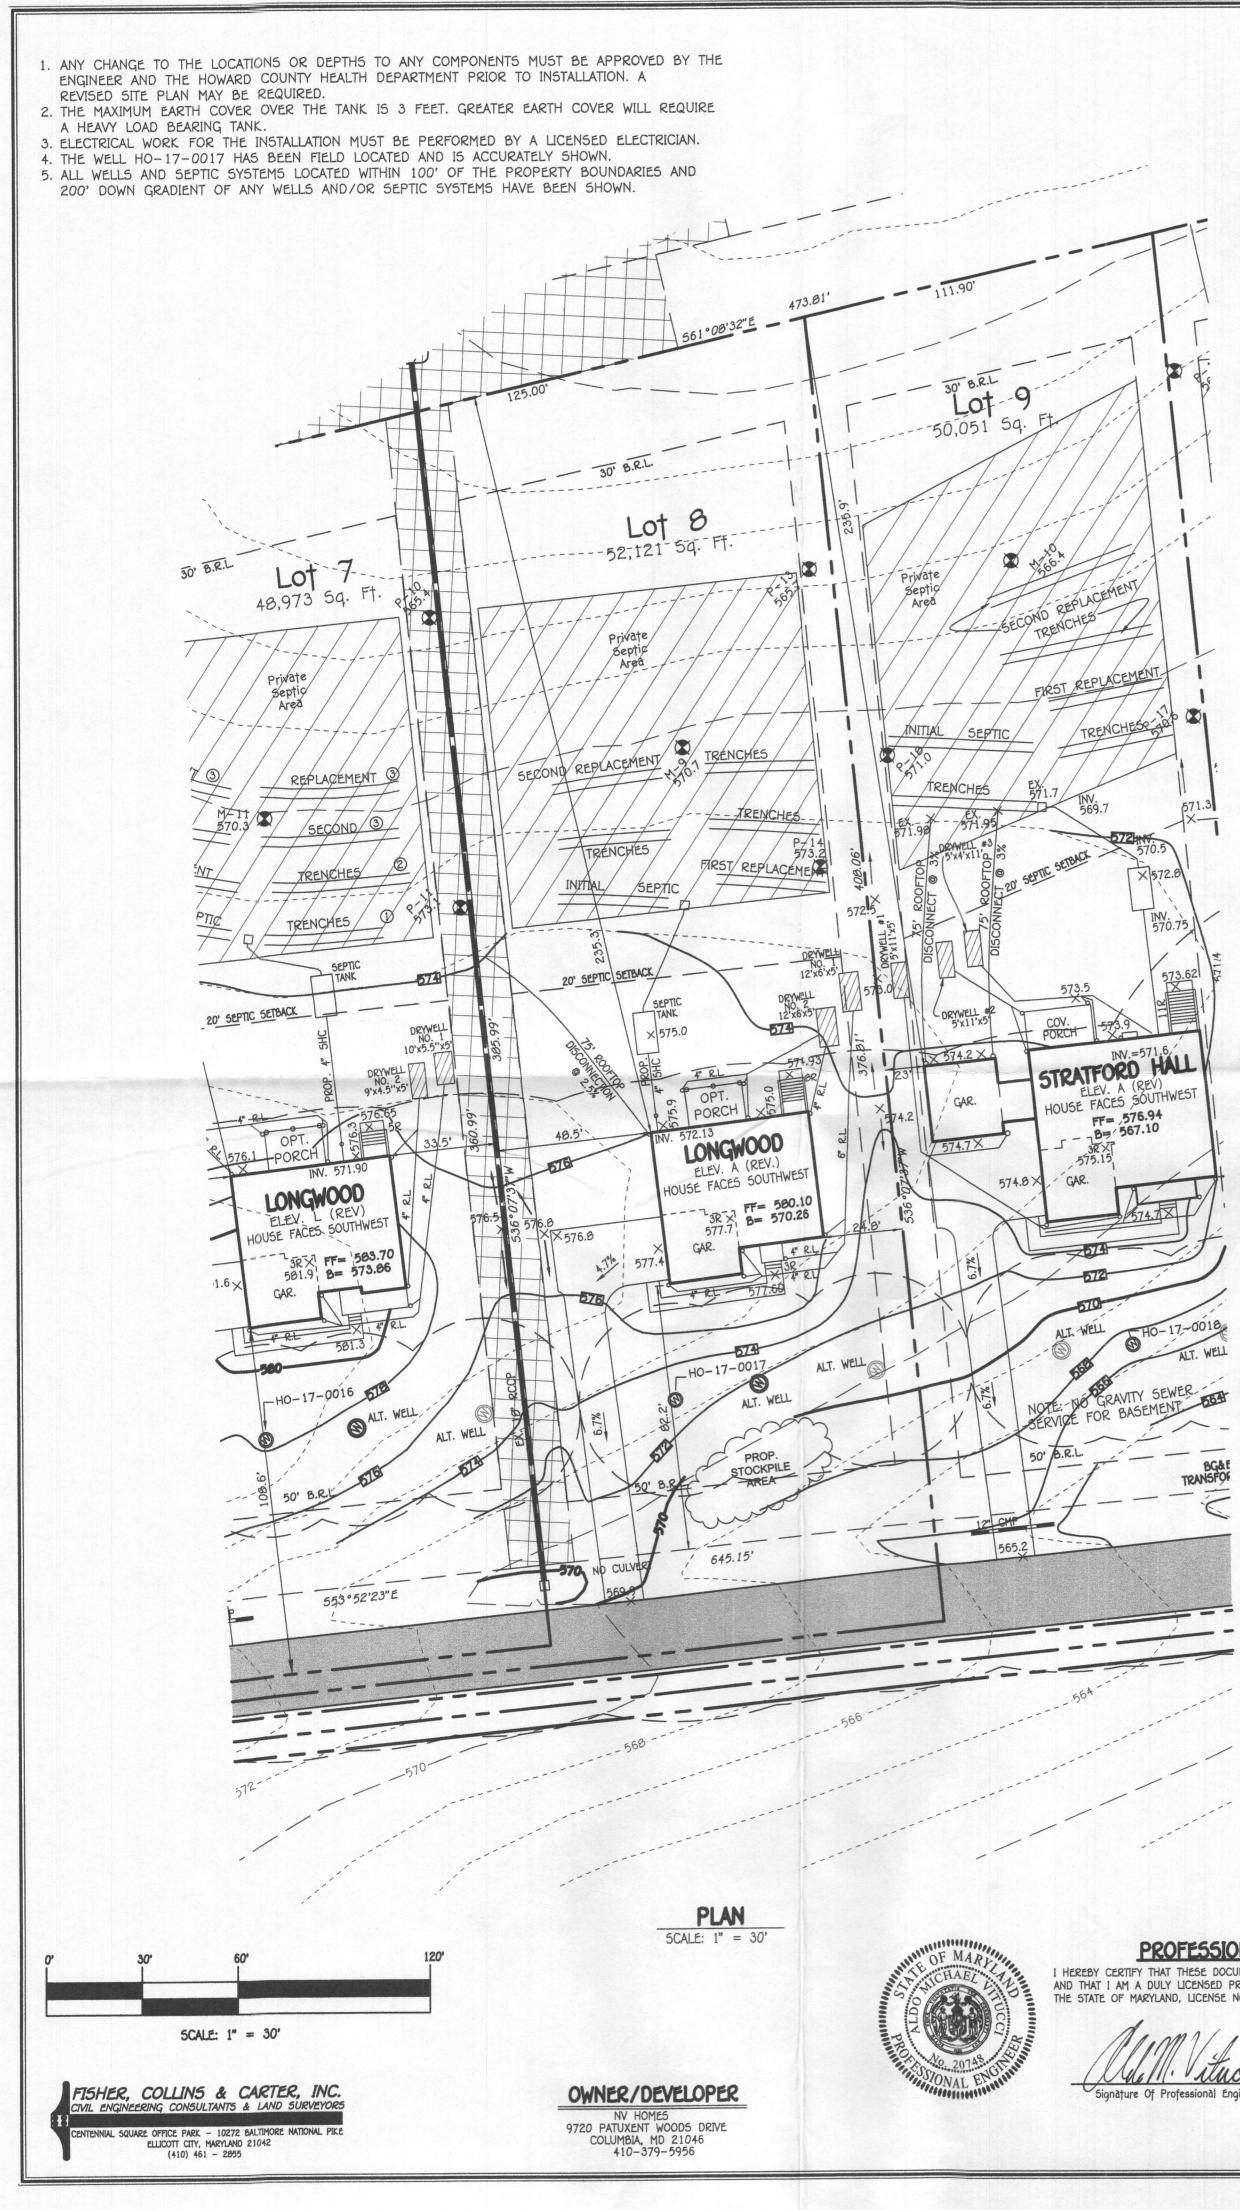

- 1. Match septic profile with adjacent list of elevations. Also, the septic profile shows an invert out of the house of 572.13.
- 2. Show correct trench spacing (14 ft.) on plan. This may change 2nd replacement system calculation (sidewall reduction credit).
- 3. Do you know if the unfinished basement has a full bath rough in?
- 4. Can you confirm that the covered porch is on footers?

## PROFESSIONAL CERTIFICATION I HEREBY CERTIFY THAT THESE DOCUMENTS WERE PREPARED OR APPROVED BY ME

564

BG&I

TRANSFO

AND THAT I AM A DULY LICENSED PROFESSIONAL ENGINEER UNDER THE LAWS OF THE STATE OF MARYLAND, LICENSE NO. 20748, EXPIRATION DATE: 02/22/2019.

Signature Of Professional Engineer

PROFESSIONAL CERTIFICATION I HEREBY CERTIFY THAT THESE DOCUMENTS WERE PREPARED OR APPROVED BY ME

BG&

AND THAT I AM A DULY LICENSED PROFESSIONAL ENGINEER UNDER THE LAWS OF THE STATE OF MARYLAND, LICENSE NO. 20748, EXPIRATION DATE: 02/22/2019.

Signature Of Professional Engineer