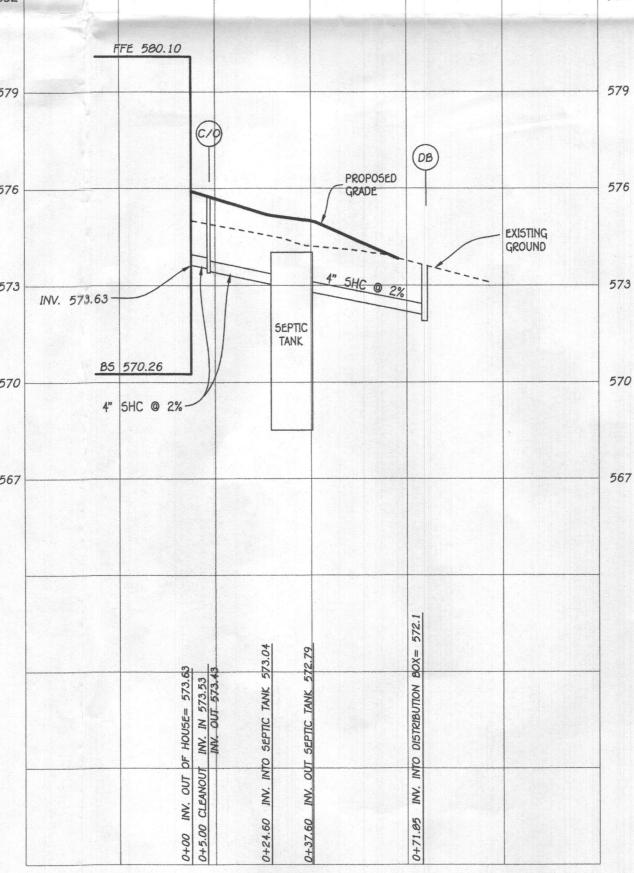

- 1. Match septic profile with adjacent list of elevations. Also, the septic profile shows an invert out of the house of 572.13.
- 2. Show correct trench spacing (14 ft.) on plan. This may change 2nd replacement system calculation (sidewall reduction credit).
- 3. Do you know if the unfinished basement has a full bath rough in?
- 4. Can you confirm that the covered porch is on footers?