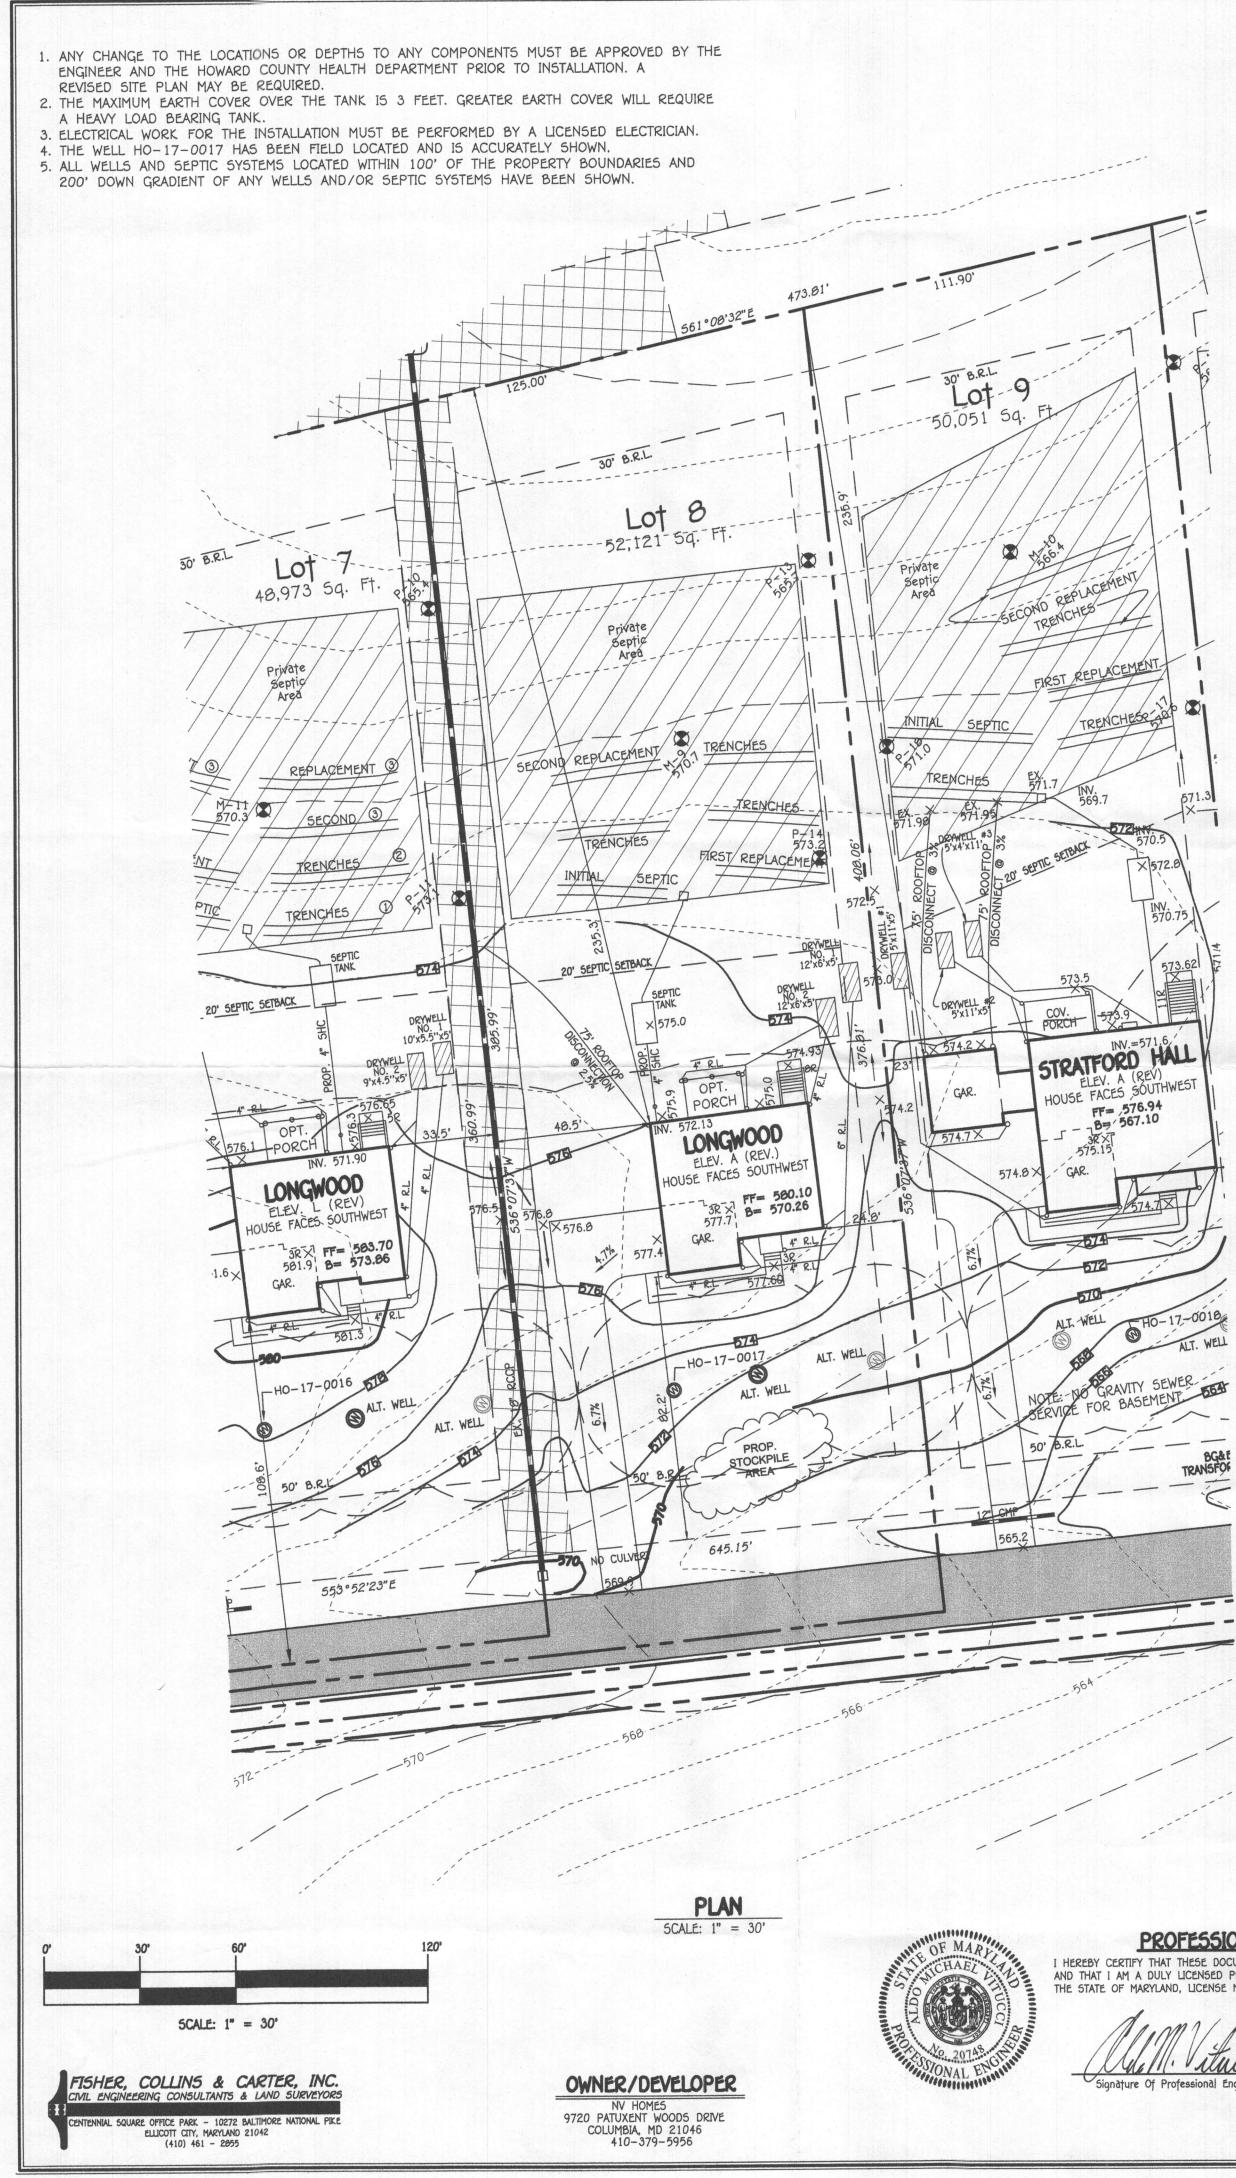

- 1. Match septic profile with adjacent list of elevations. Also, the septic profile shows an invert out of the house of 572.13.
- 2. Show correct trench spacing (14 ft.) on plan. This may change 2nd replacement system calculation (sidewall reduction credit).
- 3. Do you know if the unfinished basement has a full bath rough in?
- 4. Can you confirm that the covered porch is on footers?