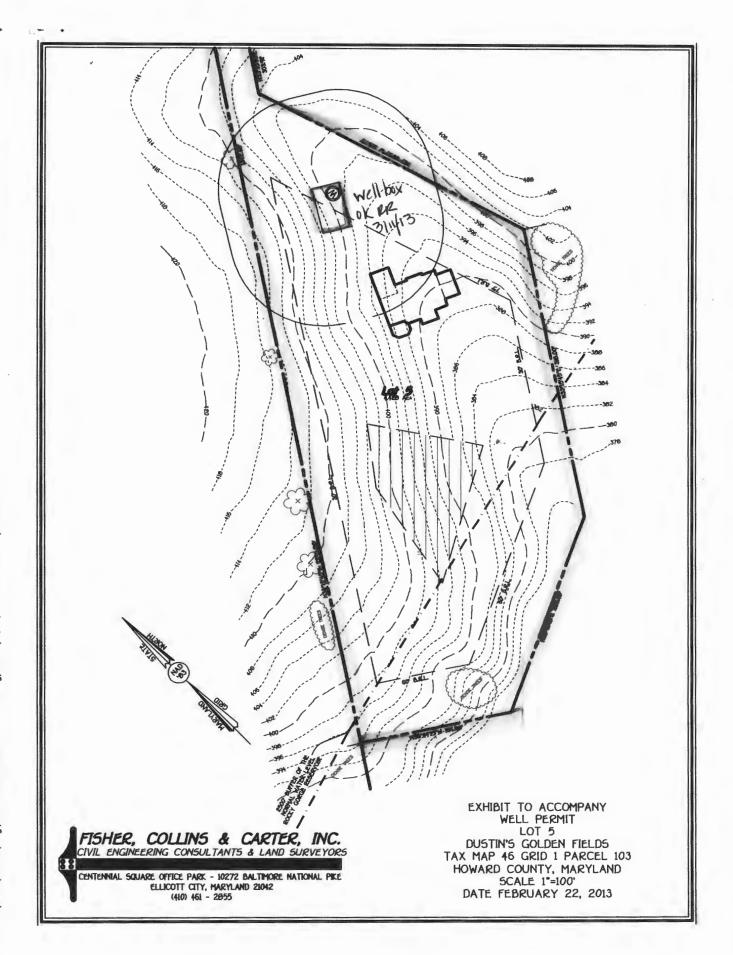

| C124111                                                      | SEQUENCE NO.<br>(MDE USE ONLY)                            | STATE OF MARYLAND                                                           | THIS REPORT MUST BE SUBMITTED WITHIN 45 DAYS AFTER WELL IS COMPLETED.  COUNTY NUMBER |  |
|--------------------------------------------------------------|-----------------------------------------------------------|-----------------------------------------------------------------------------|--------------------------------------------------------------------------------------|--|
| THIS NUMBER IS TO BE P                                       |                                                           | WELL COMPLETION REPORT FILL IN THIS FORM COMPLETELY PLEASE TYPE             |                                                                                      |  |
| ST/CO USE ONLY DATE Received                                 | DATE WELL COMPL                                           | Depth of Well  22 TO NEAREST FOOT)  26                                      | PERMIT NO. PERMIT TO DRILL WELL" HO - 95 - 2490 28 29 30 31 32 33 34 35 36 37        |  |
| OWNER LAND                                                   | Design + D                                                | en elaprosent fret name                                                     |                                                                                      |  |
| WELL SITE ADDRESS<br>SUBDIVISION                             | stu Proper                                                | SECTIONTOWN                                                                 | LOT 5                                                                                |  |
| WELL                                                         | LOG                                                       | GROUTING RECORD YES NO                                                      | IC 3                                                                                 |  |
| Not required to                                              |                                                           | WELL HAS BEEN GROUTED (Circle Appropriate Box)                              | 1 2 PUMPING TEST                                                                     |  |
| STATE THE KIND OF FORMA<br>COLOR, DEPTH, THICKNESS           | S AND IF WATER BEARING                                    | TYPE OF GROUTING MATERIAL (Circle one)                                      | HOURS PUMPED (nearest hour)                                                          |  |
| DESCRIPTION (Use<br>additional sheets if needed)             | FEET check if water bearing                               | CEMENT C M BENTONITE CLAY B C                                               | 12 • ^                                                                               |  |
| Sail                                                         |                                                           | NO. OF BAGS 10 NO. OF POUNDS 950                                            | PUMPING RATE (gal. per min.)                                                         |  |
| SOIL                                                         | 06                                                        | DEPTH OF GROUT SEAL (to nearest foot)                                       | METHOD USED TO MEASURE PUMPING RATE                                                  |  |
| CIAY                                                         | 6 21                                                      | from 48 TOP 52 ft. to 38 BOTTOM 58 ft.                                      | WATER LEVEL (distance from land surface)                                             |  |
| Gran Chain                                                   | 2 35                                                      | (enter 0 if from surface)                                                   | BEFORE PUMPING 18 ft.                                                                |  |
| STALL                                                        | 21 33                                                     | types insert ST CO                                                          | 17 20                                                                                |  |
| MED GRAY                                                     |                                                           | appropriate STEEL CONCRETE                                                  | WHEN PUMPING 3.5 ft.                                                                 |  |
| Schist                                                       | 35 300 -                                                  | code below PL OT OTHER                                                      | TYPE OF PUMP USED (for test)                                                         |  |
|                                                              | 10                                                        | MAIN Nominal diameter Total depth                                           | A air P piston T turbine                                                             |  |
|                                                              | 130 1                                                     | CASING top (main) casing of main casing TYPE (nearest inch)! (nearest foot) | C centrifugal R rotary O (describe                                                   |  |
|                                                              | 225 -                                                     | PL 6 38                                                                     | 27 27 below)                                                                         |  |
|                                                              |                                                           | 60 61 63 64 66 70  E OTHER CASING (if used)                                 | J jet S submersible                                                                  |  |
|                                                              |                                                           | A diameter depth (feet) inch from to                                        | 21                                                                                   |  |
|                                                              |                                                           |                                                                             | PUMP INSTALLED DRILLER INSTALLED PUMP VES NO                                         |  |
|                                                              |                                                           | Ŝ                                                                           | (CIRCLE) (YES or NO)                                                                 |  |
|                                                              |                                                           | G                                                                           | IF DRILLER INSTALLS PUMP, THIS SECTION MUST BE COMPLETED FOR ALL WELLS.              |  |
|                                                              |                                                           | screen type SCREEN RECORD                                                   | TYPE OF PUMP INSTALLED                                                               |  |
|                                                              |                                                           | or open hole ST BR HO                                                       | PLACE (A,C,J,P,R,S,T,O) 29<br>IN BOX 29.                                             |  |
|                                                              |                                                           | appropriate steel BRASS BRONZE HOLE                                         | CAPACITY: GALLONS PER MINUTE                                                         |  |
|                                                              |                                                           | below PL OT                                                                 | (to nearest gallon) 31 35                                                            |  |
|                                                              |                                                           |                                                                             | PUMP HORSE POWER  37 41                                                              |  |
| NUMBER OF UNSUCCESSI                                         | FUL WELLS:                                                | DEPTH (nearest ft.)                                                         | PUMP COLUMN LENGTH (nearest ft.)                                                     |  |
| WELL HADDOED OF THE                                          | yes no                                                    | 1 38 300                                                                    | QASING HEIGHT (circle appropriate box                                                |  |
| WELL HYDROFRACTURED                                          | YN                                                        | A 9 11 15 17 21 C                                                           | and enter casing height)                                                             |  |
| CIRCLE APPROI                                                |                                                           | H <sup>2</sup> 3 24 26 30 32 36<br>S                                        | LAND SURFACE                                                                         |  |
| WHEN THIS WELL WAS                                           | COMPLETED                                                 | C 3 R 38 39 41 45 47 51                                                     | below   (nearest) foot)                                                              |  |
| P TEST WELL CONVERTE                                         |                                                           | E SLOT SIZE 1 2 3                                                           |                                                                                      |  |
| I HEREBY CERTIFY THAT THIS WE<br>ACCORDANCE WITH COMAR 26.04 | ELL HAS BEEN CONSTRUCTED IN                               | DIAMETER (NEAREST                                                           | LATITUDE 39 . 14 845 LONGITUDE 7 6 93054                                             |  |
| IN CONFORMANCE WITH ALL COI<br>CAPTIONED PERMIT, AND THAT    | NDITIONS STATED IN THE ABOVE<br>THE INFORMATION PRESENTED | OF SCREEN (NEAREST INCH)                                                    |                                                                                      |  |
| HEREIN IS ACCURATE AND CO<br>KNOWLEDGE.                      | MATLETE TO THE BEST OF MY                                 | from to                                                                     | (DEFAULT COORD, WGS 84)                                                              |  |
| DRILLERS LIC. NO.1                                           | MWD 355.                                                  | GRAVEL PACK                                                                 | 185'                                                                                 |  |
| DRILLERS SIGNATURE<br>(MUST MATCH SIGNATURE)                 | ON APPLICATION)                                           | INSERT F IN BOX 68 68                                                       |                                                                                      |  |
| ,34,7                                                        | MSDOLDE.                                                  | (NOT TO BE FILLED IN BY DRILLER) T (E.R.O.S.) W Q                           | 65 7                                                                                 |  |
| MAT                                                          | 7).>                                                      | (======================================                                     | OF 80' S                                                                             |  |
| SITE SUPERVISOR (sign.                                       | of driller or journeyman                                  | 70 72 74 75 76                                                              | prop & D                                                                             |  |
| responsible for sitework if d                                |                                                           | TELESCOPE LOG INDICATOR OTHER DATA                                          | (TREASE                                                                              |  |
| MDE/WMA/PER.071                                              |                                                           | COUNTY                                                                      |                                                                                      |  |