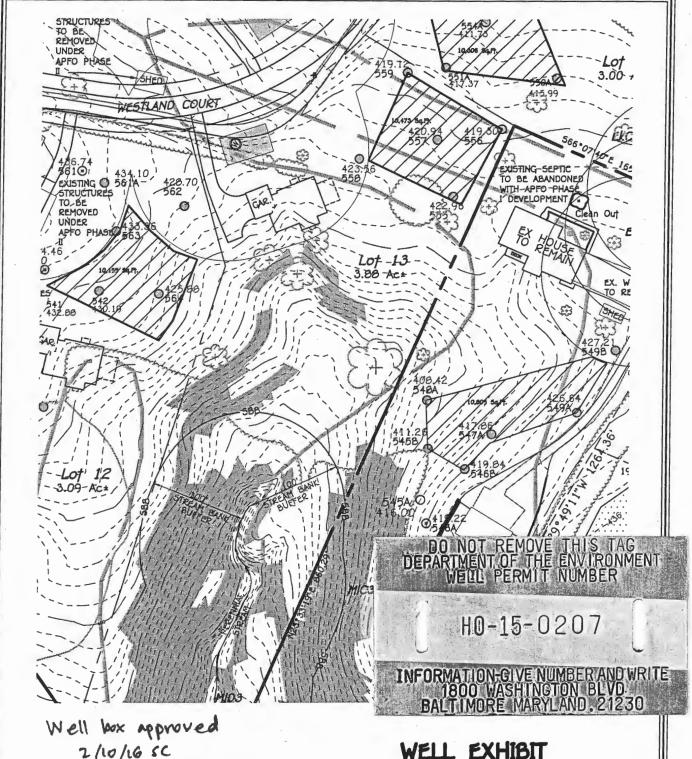

## FIELD DATE SHEET HOWARD COUNTY WELL YIELD TEST

Well Permit No. HO-15-0207

Location of Property: Lime Kiln Rd Fulton, Md

Subdivision: Westland Farm Estates Lot: 13

Well Driller: Allen Compton Owner: Williamsburg Homes