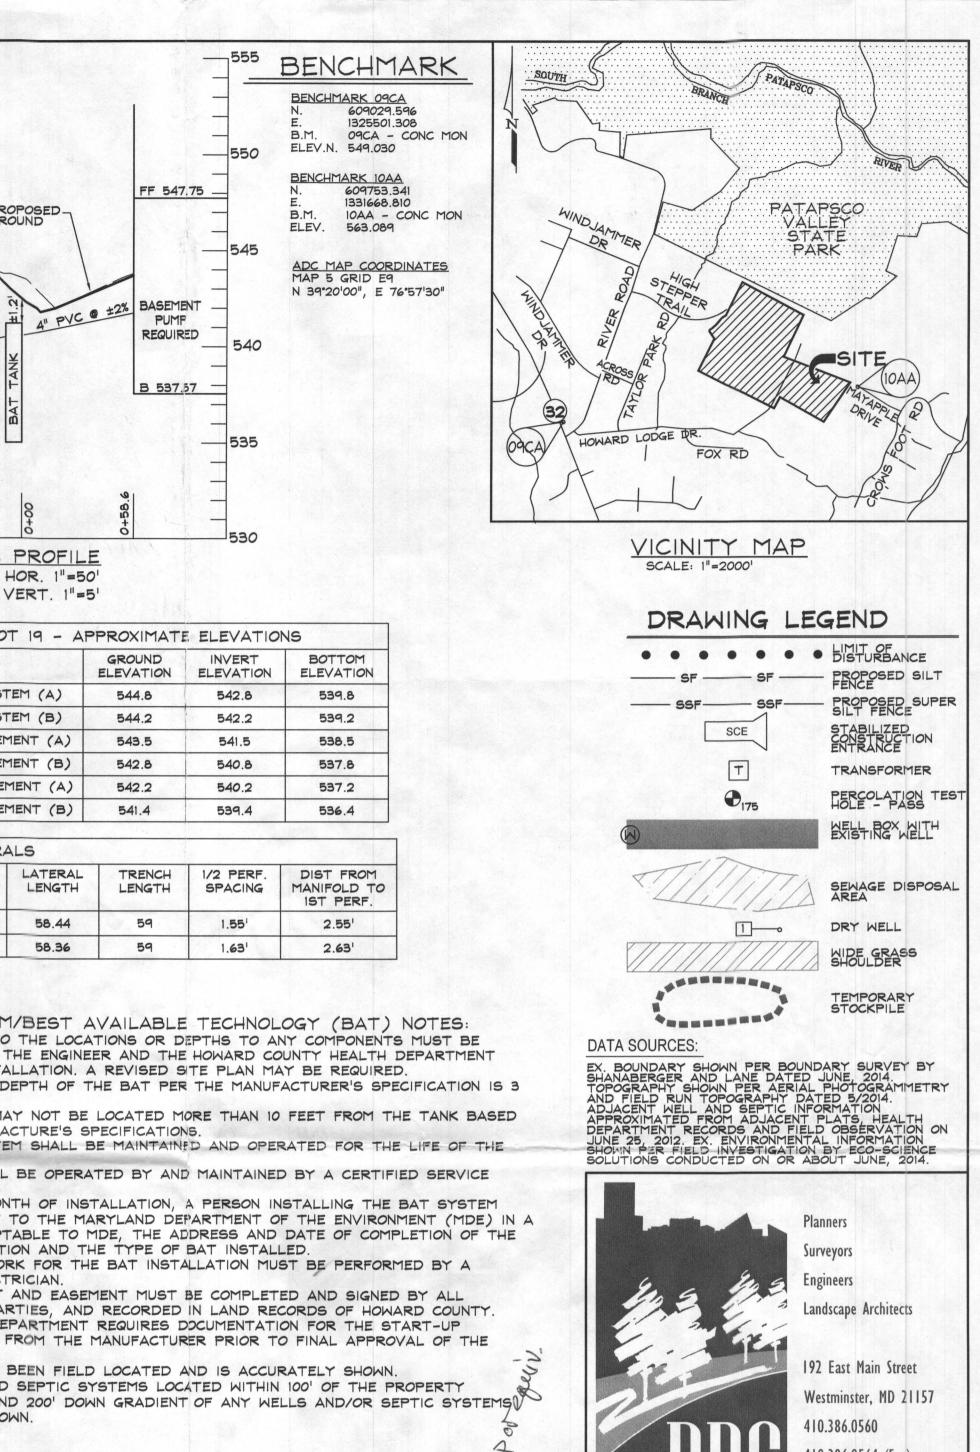

.

| 5) SIZE CHART         M       STONE DEPTH         6'       5'         6'       5'         6'       5'         6'       5'         6'       5'         6'       5'         6'       5'         6'       5'         6'       5'         6'       5'         6'       5'         6'       5'         6'       5'         6'       5'         6'       5'         6'       5'         6'       5'         BE INSTALLED TO CO         RECIRCULATION PUMP         STANDARD PROBE ST         BROS. IN ADVANCE TO         AND DISCUSS.                                                                                                                                                                                                                                                                                                                                                                                                                                                                                                                                                                                                         | AFF IN THE PUMP<br>50' FROM THE<br>LOAT TREE MUST<br>NTROL THE<br>INSTEAD OF THE<br>AFF. CALL MAYER                                                                                                                                                                                                                                                                                                                                                                                                                                                   | GROUN<br>@ TRE<br>@ TRE<br>PIPE INVERT<br>TRENCH A 542<br>TRENCH B 542<br>WASHED<br>GRAVEL OF<br>CRUSHED<br>STONE<br>(AASHTO #5                                                                                                                                                                                                                                                                                                                                                                                                                                                                                                                                                                                                                                                                                                                                                                                                                                                                                                                                                                                                                                                                                                                                                                                                                                                                                                                                                                                                                                                                                                                                                                                                                                                                                                                                                                                                                                                                                                                                                                                                                                                 |                                                                                                                                                                                                                                                                                                                                     | FABRIC                                                                                                                                                                                                                                                                                                                                                                                                                                                                                                                                                                                                                                                                                                                                                                                                                                                                                                                           | 550<br>547<br>545<br>540<br>535<br>530                                                                                                                                                                                                                                                                                                     |                                                                                          | ROUND @ TRENCH A<br>ROUND @ TRENCH A<br>LATERAL TRENCH A<br>LATERAL TRENCH A<br>BOTTOM TRENCH A<br>BOTTOM TRENCH A                                                                                                                                               | NISTING<br>                                                                                                                                                                                                                                                                                                                                                                                                                                                                                                                                                                                     |                                                                                                                  |
|----------------------------------------------------------------------------------------------------------------------------------------------------------------------------------------------------------------------------------------------------------------------------------------------------------------------------------------------------------------------------------------------------------------------------------------------------------------------------------------------------------------------------------------------------------------------------------------------------------------------------------------------------------------------------------------------------------------------------------------------------------------------------------------------------------------------------------------------------------------------------------------------------------------------------------------------------------------------------------------------------------------------------------------------------------------------------------------------------------------------------------------|-------------------------------------------------------------------------------------------------------------------------------------------------------------------------------------------------------------------------------------------------------------------------------------------------------------------------------------------------------------------------------------------------------------------------------------------------------------------------------------------------------------------------------------------------------|---------------------------------------------------------------------------------------------------------------------------------------------------------------------------------------------------------------------------------------------------------------------------------------------------------------------------------------------------------------------------------------------------------------------------------------------------------------------------------------------------------------------------------------------------------------------------------------------------------------------------------------------------------------------------------------------------------------------------------------------------------------------------------------------------------------------------------------------------------------------------------------------------------------------------------------------------------------------------------------------------------------------------------------------------------------------------------------------------------------------------------------------------------------------------------------------------------------------------------------------------------------------------------------------------------------------------------------------------------------------------------------------------------------------------------------------------------------------------------------------------------------------------------------------------------------------------------------------------------------------------------------------------------------------------------------------------------------------------------------------------------------------------------------------------------------------------------------------------------------------------------------------------------------------------------------------------------------------------------------------------------------------------------------------------------------------------------------------------------------------------------------------------------------------------------|-------------------------------------------------------------------------------------------------------------------------------------------------------------------------------------------------------------------------------------------------------------------------------------------------------------------------------------|----------------------------------------------------------------------------------------------------------------------------------------------------------------------------------------------------------------------------------------------------------------------------------------------------------------------------------------------------------------------------------------------------------------------------------------------------------------------------------------------------------------------------------------------------------------------------------------------------------------------------------------------------------------------------------------------------------------------------------------------------------------------------------------------------------------------------------------------------------------------------------------------------------------------------------|--------------------------------------------------------------------------------------------------------------------------------------------------------------------------------------------------------------------------------------------------------------------------------------------------------------------------------------------|------------------------------------------------------------------------------------------|------------------------------------------------------------------------------------------------------------------------------------------------------------------------------------------------------------------------------------------------------------------|-------------------------------------------------------------------------------------------------------------------------------------------------------------------------------------------------------------------------------------------------------------------------------------------------------------------------------------------------------------------------------------------------------------------------------------------------------------------------------------------------------------------------------------------------------------------------------------------------|------------------------------------------------------------------------------------------------------------------|
| 542<br>397<br>363<br>540<br>540<br>540<br>540<br>540<br>540<br>540<br>540                                                                                                                                                                                                                                                                                                                                                                                                                                                                                                                                                                                                                                                                                                                                                                                                                                                                                                                                                                                                                                                              | 538.3<br>538.6<br>1959                                                                                                                                                                                                                                                                                                                                                                                                                                                                                                                                | INITIAL SYS<br>INITIAL SYS<br>IST REPLACE<br>IST REPLACE<br>2ND REPLACE<br>2ND REPLACE                                                                                                                                                                                                                                                                                                                                                                                                                                                                                                                                                                                                                                                                                                                                                                                                                                                                                                                                                                                                                                                                                                                                                                                                                                                                                                                                                                                                                                                                                                                                                                                                                                                                                                                                                                                                                                                                                                                                                                                                                                                                                          | PIP<br>DTEM (A)<br>DTEM (B)<br>EMENT (A)<br>EMENT (A)<br>EMENT (A)                                                                                                                                                                                                                                                                  | - RELATIV<br>E INVERT EF<br>2'<br>2'<br>2'<br>2'<br>2'<br>2'<br>2'<br>2'<br>2'                                                                                                                                                                                                                                                                                                                                                                                                                                                                                                                                                                                                                                                                                                                                                                                                                                                   | FECTIVE AREA<br>BEGINNING<br>2.5'<br>2.5'<br>3'<br>3'<br>3'<br>3'<br>3'<br>3'                                                                                                                                                                                                                                                              | TRENCH E                                                                                 |                                                                                                                                                                                                                                                                  | INITIAL SYST<br>INITIAL SYST<br>INITIAL SYST<br>IST REPLACED<br>IST REPLACED<br>2ND REPLACED<br>2ND REPLACED                                                                                                                                                                                                                                                                                                                                                                                                                                                                                    | TEN                                                                                                              |
| Last<br>perforation<br>in elbow<br>sweep<br>Spaced 39.33" OC<br>Spaced 37.26" OC<br>rforations<br>11/2"<br>forations                                                                                                                                                                                                                                                                                                                                                                                                                                                                                                                                                                                                                                                                                                                                                                                                                                                                                                                                                                                                                   | ARE CUT<br>SURFACE,<br>CUT OFF<br>TEST IS<br>DURN-UPS<br>DURN-UPS<br>DURN-ED BY<br>RAVEL<br>3.<br>10' N<br>USE                                                                                                                                                                                                                                                                                                                                                                                                                                        | B<br>AGE DISPONICE<br>NVERT © FOUNIC<br>NVERT © FOUNIC<br>NVERT:<br>PUMP TANK<br>EX & PR<br>INVERT:<br>PUMP TANK<br>EX & PR<br>INVERT:<br>TRENCH DESIGNATION<br>TRENCH DESIGNATION<br>TREPLACE<br>TO GPD / 1.2<br>USE 3' WIDE<br>TO GPD / 0<br>USE 3' WIDE                                                                                                                                                                                                                                                                                                                                                                                                                                                                                                                                                                                                                                                                                                                                                                                                                                                                                                                                                | OPOSED GRAD<br>(5 BDRM x<br>GPD/SF (APP<br>TRENCH W/ 30"<br>IDTH = 209 LF<br>IENT SYSTEM<br>GPD/SF (APP<br>TRENCH W/ 24"<br>IDTH = 209 LF<br>EMENT SYSTEM<br>.8 GPD/SF (APP<br>TRENCH W/ 24"<br>WIDTH = 313 L<br>BETWEEN TRENCH<br>TRENCHES FO                                                                                      | RATE         1.28         1.38         EM DATA (         : 541.8 (BASE         ,500 GALLON         TANK: 543.7         AT TANK: 543.1         NATE) = 62         OF GRAVEL         X 0.63 = 13         P. RATE) = 62         OF GRAVEL         Y 0.63 = 13         P. RATE) = 62         OF GRAVEL         Y 0.63 = 13         CH EDGES         OR INITIAL SY                                                                                        | W # PERF.<br>19<br>19<br>18<br>(5 BEDRO<br>MENT PUMP<br>PUMP CHAM<br>2.6<br>P TANK: 544<br>M = 750 GP<br>25 SF<br>BELOW PIPE<br>7 LF MIN. TI<br>25 SF<br>BELOW PIPE<br>11 LF MIN. TI<br>938 SF<br>37 LF MIN. TI | PERF.<br>DIAMETER<br>1/4<br>1/4<br>OM):<br>REQUIRED)<br>BER<br>2<br>D)<br>RENCH<br>RENCH | LATERAL<br>FLOW RATE<br>24.32<br>24.84<br>SEPTI<br>1. ANY<br>APF<br>PRI<br>2. THE<br>FEE<br>3. THE<br>FEE<br>3. THE<br>ST<br>5. THE<br>PRO<br>6. WIT<br>SHA<br>MAI<br>BAT<br>7. ELE<br>LICI<br>8. AN<br>APF<br>9. THE<br>CEF<br>INS<br>10. THE<br>11. ALL<br>BOU | EM LATER,<br>PERF.<br>SPACING<br>37.26"<br>39.33"<br>C SYSTEN<br>C SYSTEN<br>C CANGE TO<br>PROVED BY<br>OR TO INSTA<br>E BLOWER MANUFA<br>BAT SYSTE<br>STEM.<br>BAT SHALL<br>OVIDER.<br>HIN ONE MON<br>ALL REPORT<br>NNER ACCEPT<br>INSTALLAT<br>STELL REPORT<br>NNER ACCEPT<br>INSTALLAT<br>STELL REPORT<br>NNER ACCEPT<br>INSTALLAT<br>STELL REPORT<br>NNER ACCEPT<br>INSTALLAT<br>STELL REPORT<br>STELL REPORT<br>STELL REPORT<br>NNER ACCEPT<br>INSTALLAT<br>STELL REPORT<br>PLICABLE PA<br>E HEALTH DE<br>RTIFICATION<br>TALLATION.<br>E WELL HAS<br>WELLS AND<br>NDARIES AN<br>C BEEN SHO | YOTADE YCH E TTAOKRATER BOD                                                                                      |
| S $542.4$ feet         off float = $537.93$ feet         is in or manifold - relative elevation of pump-off float = $537.93$ feet         in in the pipe between the pump chamber and the laterals = $3.6$ feet         in in the pipe between the pump chamber and the laterals = $3.0$ feet         if a data rais: $3.0$ feet         if + dd + lateral friction + operating head = $12.6$ feet $D$ $\frac{1}{12.6}$ field $\frac{1}{12.6}$ field $\frac{1}{12.5}$ field $\frac{1}{12.6}$ field $\frac{1}{1.$ | PUMP CHAMBER SI<br>Pump chamber volume (#<br>Pump chamber volume (#<br>Pump chamber volume (#<br>Pump chamber type [Entu<br>L - Interior tank length/diamet<br>W - Interior tank width/diamet<br>A - Cross-sectional area : Fo<br>H - Interior tank height (heigi<br>Vt - Actual (usable) tank volum<br>pR - Pump riser height =<br>DOSE INFORMATIO<br>V1 - Volume in laterals X 5 =<br>V1 - Force main and manifold<br>Vc - Volume of Force Main + M<br>Elevation of inside bottom<br>Pump height =<br>ELOAT SETTINGS<br>Pump off float setting (set | <b>ECIFICATIONS</b><br>available for storage) =<br>er "R" for rectangular or "<br>wher =<br>er =<br>r"C", $3.142 \times (1/2L)^{2}$<br>it to inlet unless otherwis-<br>me = A X H / 231cubic in<br><b>N/VOLUME CALCUI</b><br>Now back volume =<br>Nanifold + 5x laterals =<br>h (floor) of pump chamber<br>in the state of | TRENCHES FC<br>TRENCHES FC<br>'C" for circular]:<br>For "R", L X W =<br>se approved) =<br>ches per gallon) =<br>ches per gallon) =<br>.ATIONS<br>'r =<br>ubmerged) =<br>cubic inches per gallon) /<br>b/n on and off floats =<br>6 inches<br>m = H - Ha =<br>which equal<br>if or ONE DAY's storage =<br>I for a HALF DAY's storage | 1500         gallo           1500         gallo           153         inche           153         inche           9639         sq. ir           48         inche           902.9         gallo           6         inche           2002.9         gallo           6         inche           202.9         gallo           6         inche           2002.9         gallo           6         inche           2002.9         gallo           6         inche           2002.9         gallo           6         inche           202.9         gallo           536.1         feet           14         inche           25         inche           31         inche           31         inche           31         inche           32         inche           31         inche           32         inche           33         inche           34         inche           35         inche           31         inche           32 | LACEMENT S<br>EPLACEMENT                                                                                                                                                                                                                                                                                                                   | ELEV.<br>544.2                                                                           | to grade. M<br>secured (cl<br>Apple Access<br>375.5 gal<br>IN<br>709.4 gal<br>6"<br>250.4 gal<br>3"<br>125.2 gal<br>22"<br>918.0 ga<br>OTE: CONTR<br>URCHASING 1                                                                                                 | Prox. Ground Elev.                                                                                                                                                                                                                                                                                                                                                                                                                                                                                                                                                                              | <ul> <li><u>Ala</u></li> <li><u>Elev</u></li> <li><u>Elev</u></li> <li><u>S40</u></li> <li><u>S41</u></li> </ul> |