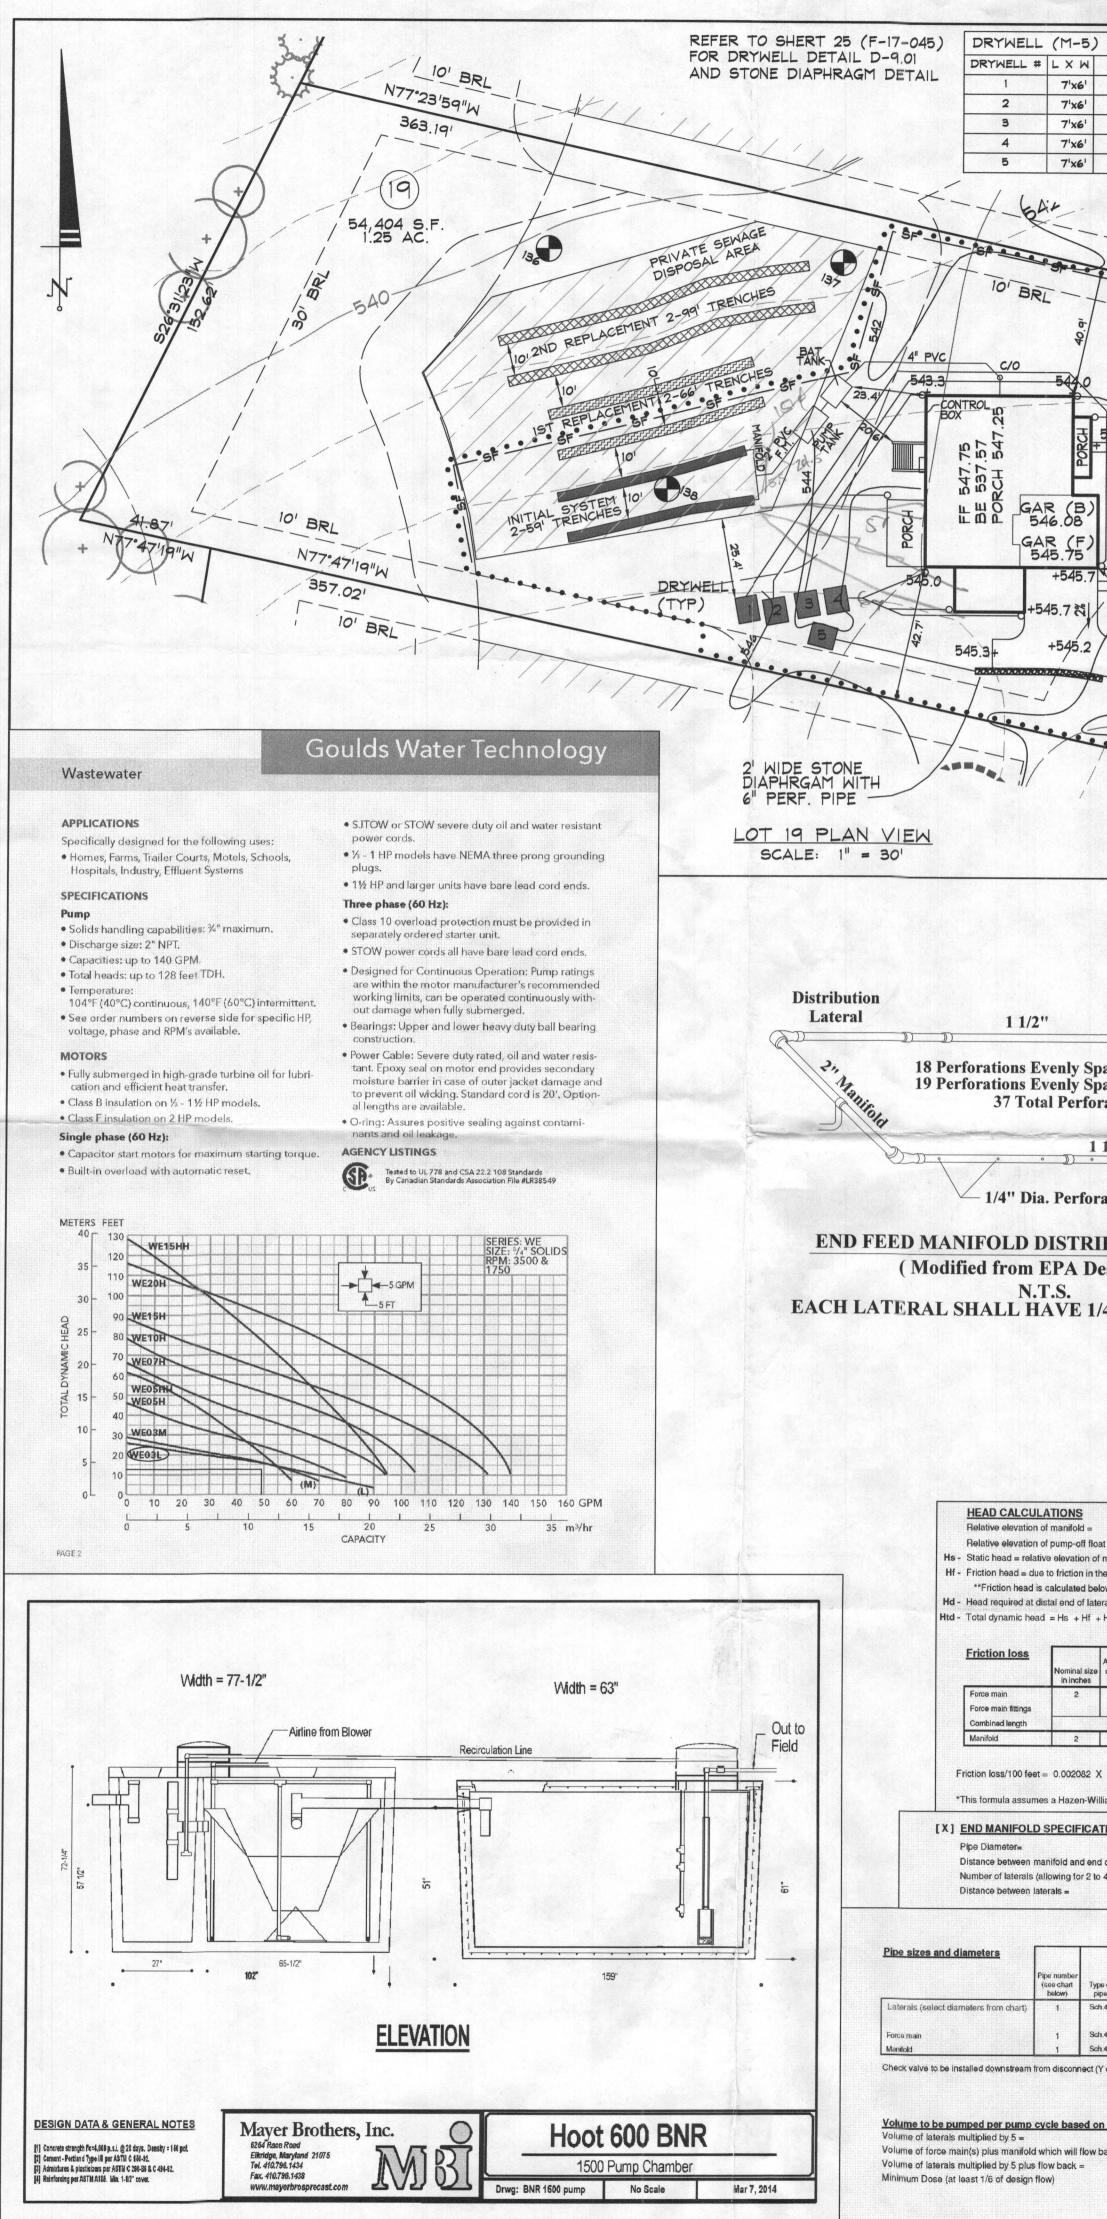

.

| 5) SIZE CHART         M       STONE DEPTH         6'       5'         6'       5'         6'       5'         6'       5'         6'       5'         6'       5'         6'       5'         6'       5'         6'       5'         6'       5'         6'       5'         6'       5'         6'       5'         6'       5'         6'       5'         6'       5'         6'       5'         BE INSTALLED TO CO         RECIRCULATION PUMP         STANDARD PROBE ST         BROS. IN ADVANCE TO         AND DISCUSS.                                                                                                                                                                                                                                                                                                                                                                                                                                                                                                                                                                                                         | AFF IN THE PUMP<br>50' FROM THE<br>LOAT TREE MUST<br>NTROL THE<br>INSTEAD OF THE<br>AFF. CALL MAYER                                                                                                                                                                                                                                                                                                                                                                                                                                                   | GROUN<br>@ TRE<br>@ TRE<br>PIPE INVERT<br>TRENCH A 542<br>TRENCH B 542<br>WASHED<br>GRAVEL OF<br>CRUSHED<br>STONE<br>(AASHTO #5                                                                                                                                                                                                                                                                                                                                                                                                                                                                                                                                                                                                                                                                                                                                                                                                                                                                                                                                                                                                                                                                                                                                                                                                                                                                                                                                                                                                                                                                                                                                                                                                                                                                                                                                                                                                                                                                                                                                                                                                                                                 |                                                                                                                                                                                                                                                                                                                                     | FABRIC                                                                                                                                                                                                                                                                                                                                                                                                                                                                                                                                                                                                                                                                                                                                                                                                                                                                                                                           | 550<br>547<br>545<br>540<br>535<br>530                                                                                                                                                                                                                                                                                                     |                                                                                          | ROUND @ TRENCH A<br>ROUND @ TRENCH A<br>LATERAL TRENCH A<br>LATERAL TRENCH A<br>BOTTOM TRENCH A<br>BOTTOM TRENCH A                                                                                                                                               | NISTING<br>                                                                                                                                                                                                                                                                                                                                                                                                                                                                                                                                                                                     |                                                                                                                  |
|----------------------------------------------------------------------------------------------------------------------------------------------------------------------------------------------------------------------------------------------------------------------------------------------------------------------------------------------------------------------------------------------------------------------------------------------------------------------------------------------------------------------------------------------------------------------------------------------------------------------------------------------------------------------------------------------------------------------------------------------------------------------------------------------------------------------------------------------------------------------------------------------------------------------------------------------------------------------------------------------------------------------------------------------------------------------------------------------------------------------------------------|-------------------------------------------------------------------------------------------------------------------------------------------------------------------------------------------------------------------------------------------------------------------------------------------------------------------------------------------------------------------------------------------------------------------------------------------------------------------------------------------------------------------------------------------------------|---------------------------------------------------------------------------------------------------------------------------------------------------------------------------------------------------------------------------------------------------------------------------------------------------------------------------------------------------------------------------------------------------------------------------------------------------------------------------------------------------------------------------------------------------------------------------------------------------------------------------------------------------------------------------------------------------------------------------------------------------------------------------------------------------------------------------------------------------------------------------------------------------------------------------------------------------------------------------------------------------------------------------------------------------------------------------------------------------------------------------------------------------------------------------------------------------------------------------------------------------------------------------------------------------------------------------------------------------------------------------------------------------------------------------------------------------------------------------------------------------------------------------------------------------------------------------------------------------------------------------------------------------------------------------------------------------------------------------------------------------------------------------------------------------------------------------------------------------------------------------------------------------------------------------------------------------------------------------------------------------------------------------------------------------------------------------------------------------------------------------------------------------------------------------------|-------------------------------------------------------------------------------------------------------------------------------------------------------------------------------------------------------------------------------------------------------------------------------------------------------------------------------------|----------------------------------------------------------------------------------------------------------------------------------------------------------------------------------------------------------------------------------------------------------------------------------------------------------------------------------------------------------------------------------------------------------------------------------------------------------------------------------------------------------------------------------------------------------------------------------------------------------------------------------------------------------------------------------------------------------------------------------------------------------------------------------------------------------------------------------------------------------------------------------------------------------------------------------|--------------------------------------------------------------------------------------------------------------------------------------------------------------------------------------------------------------------------------------------------------------------------------------------------------------------------------------------|------------------------------------------------------------------------------------------|------------------------------------------------------------------------------------------------------------------------------------------------------------------------------------------------------------------------------------------------------------------|-------------------------------------------------------------------------------------------------------------------------------------------------------------------------------------------------------------------------------------------------------------------------------------------------------------------------------------------------------------------------------------------------------------------------------------------------------------------------------------------------------------------------------------------------------------------------------------------------|------------------------------------------------------------------------------------------------------------------|
| 542<br>397<br>363<br>540<br>540<br>540<br>540<br>540<br>540<br>540<br>540                                                                                                                                                                                                                                                                                                                                                                                                                                                                                                                                                                                                                                                                                                                                                                                                                                                                                                                                                                                                                                                              | 538.3<br>538.6<br>1959                                                                                                                                                                                                                                                                                                                                                                                                                                                                                                                                | INITIAL SYS<br>INITIAL SYS<br>IST REPLACE<br>IST REPLACE<br>2ND REPLACE<br>2ND REPLACE                                                                                                                                                                                                                                                                                                                                                                                                                                                                                                                                                                                                                                                                                                                                                                                                                                                                                                                                                                                                                                                                                                                                                                                                                                                                                                                                                                                                                                                                                                                                                                                                                                                                                                                                                                                                                                                                                                                                                                                                                                                                                          | PIP<br>DTEM (A)<br>DTEM (B)<br>EMENT (A)<br>EMENT (A)<br>EMENT (A)                                                                                                                                                                                                                                                                  | - RELATIV<br>E INVERT EF<br>2'<br>2'<br>2'<br>2'<br>2'<br>2'<br>2'<br>2'<br>2'                                                                                                                                                                                                                                                                                                                                                                                                                                                                                                                                                                                                                                                                                                                                                                                                                                                   | FECTIVE AREA<br>BEGINNING<br>2.5'<br>2.5'<br>3'<br>3'<br>3'<br>3'<br>3'<br>3'                                                                                                                                                                                                                                                              | TRENCH E                                                                                 |                                                                                                                                                                                                                                                                  | INITIAL SYST<br>INITIAL SYST<br>INITIAL SYST<br>IST REPLACED<br>IST REPLACED<br>2ND REPLACED<br>2ND REPLACED                                                                                                                                                                                                                                                                                                                                                                                                                                                                                    | TEN                                                                                                              |
| Last<br>perforation<br>in elbow<br>sweep<br>Spaced 39.33" OC<br>Spaced 37.26" OC<br>rforations<br>11/2"<br>forations                                                                                                                                                                                                                                                                                                                                                                                                                                                                                                                                                                                                                                                                                                                                                                                                                                                                                                                                                                                                                   | ARE CUT<br>SURFACE,<br>CUT OFF<br>TEST IS<br>DURN-UPS<br>DURN-UPS<br>DURN-ED BY<br>RAVEL<br>3.<br>10' N<br>USE                                                                                                                                                                                                                                                                                                                                                                                                                                        | B<br>AGE DISPONICE<br>NVERT © FOUNIC<br>NVERT © FOUNIC<br>NVERT:<br>PUMP TANK<br>EX & PR<br>INVERT:<br>PUMP TANK<br>EX & PR<br>INVERT:<br>TRENCH DESIGNATION<br>TRENCH DESIGNATION<br>TREPLACE<br>TO GPD / 1.2<br>USE 3' WIDE<br>TO GPD / 0<br>USE 3' WIDE                                                                                                                                                                                                                                                                                                                                                                                                                                                                                                                                                                                                                                                                                                                                                                                                                                                                                                                                                | OPOSED GRAD<br>(5 BDRM x<br>GPD/SF (APP<br>TRENCH W/ 30"<br>IDTH = 209 LF<br>IENT SYSTEM<br>GPD/SF (APP<br>TRENCH W/ 24"<br>IDTH = 209 LF<br>EMENT SYSTEM<br>.8 GPD/SF (APP<br>TRENCH W/ 24"<br>WIDTH = 313 L<br>BETWEEN TRENCH<br>TRENCHES FO                                                                                      | RATE         1.28         1.38         EM DATA (         : 541.8 (BASE         ,500 GALLON         TANK: 543.7         AT TANK: 543.1         NATE) = 62         OF GRAVEL         X 0.63 = 13         P. RATE) = 62         OF GRAVEL         Y 0.63 = 13         P. RATE) = 62         OF GRAVEL         Y 0.63 = 13         CH EDGES         OR INITIAL SY                                                                                        | W # PERF.<br>19<br>19<br>18<br>(5 BEDRO<br>MENT PUMP<br>PUMP CHAM<br>2.6<br>P TANK: 544<br>M = 750 GP<br>25 SF<br>BELOW PIPE<br>7 LF MIN. TI<br>25 SF<br>BELOW PIPE<br>11 LF MIN. TI<br>938 SF<br>37 LF MIN. TI | PERF.<br>DIAMETER<br>1/4<br>1/4<br>OM):<br>REQUIRED)<br>BER<br>2<br>D)<br>RENCH<br>RENCH | LATERAL<br>FLOW RATE<br>24.32<br>24.84<br>SEPTI<br>1. ANY<br>APF<br>PRI<br>2. THE<br>FEE<br>3. THE<br>FEE<br>3. THE<br>ST<br>5. THE<br>PRO<br>6. WIT<br>SHA<br>MAI<br>BAT<br>7. ELE<br>LICI<br>8. AN<br>APF<br>9. THE<br>CEF<br>INS<br>10. THE<br>11. ALL<br>BOU | EM LATER,<br>PERF.<br>SPACING<br>37.26"<br>39.33"<br>C SYSTEN<br>C SYSTEN<br>C CANGE TO<br>PROVED BY<br>OR TO INSTA<br>E BLOWER MANUFA<br>BAT SYSTE<br>STEM.<br>BAT SHALL<br>OVIDER.<br>HIN ONE MON<br>ALL REPORT<br>NNER ACCEPT<br>INSTALLAT<br>STELL REPORT<br>NNER ACCEPT<br>INSTALLAT<br>STELL REPORT<br>NNER ACCEPT<br>INSTALLAT<br>STELL REPORT<br>NNER ACCEPT<br>INSTALLAT<br>STELL REPORT<br>STELL REPORT<br>STELL REPORT<br>NNER ACCEPT<br>INSTALLAT<br>STELL REPORT<br>PLICABLE PA<br>E HEALTH DE<br>RTIFICATION<br>TALLATION.<br>E WELL HAS<br>WELLS AND<br>NDARIES AN<br>C BEEN SHO | YOTADE YCH E TTAOKRATER BOD                                                                                      |
| S $542.4$ feet         off float = $537.93$ feet         is in or manifold - relative elevation of pump-off float = $537.93$ feet         in in the pipe between the pump chamber and the laterals = $3.6$ feet         in in the pipe between the pump chamber and the laterals = $3.0$ feet         if a data rais: $3.0$ feet         if + dd + lateral friction + operating head = $12.6$ feet $D$ $\frac{1}{12.6}$ field $\frac{1}{12.6}$ field $\frac{1}{12.5}$ field $\frac{1}{12.6}$ field $\frac{1}{1.$ | PUMP CHAMBER SI<br>Pump chamber volume (#<br>Pump chamber volume (#<br>Pump chamber volume (#<br>Pump chamber type [Entu<br>L - Interior tank length/diamet<br>W - Interior tank width/diamet<br>A - Cross-sectional area : Fo<br>H - Interior tank height (heigi<br>Vt - Actual (usable) tank volum<br>pR - Pump riser height =<br>DOSE INFORMATIO<br>V1 - Volume in laterals X 5 =<br>V1 - Force main and manifold<br>Vc - Volume of Force Main + M<br>Elevation of inside bottom<br>Pump height =<br>ELOAT SETTINGS<br>Pump off float setting (set | <b>ECIFICATIONS</b><br>available for storage) =<br>er "R" for rectangular or "<br>wher =<br>er =<br>r"C", $3.142 \times (1/2L)^{2}$<br>it to inlet unless otherwis-<br>me = A X H / 231cubic in<br><b>N/VOLUME CALCUI</b><br>Now back volume =<br>Nanifold + 5x laterals =<br>h (floor) of pump chamber<br>in the state of | TRENCHES FC<br>TRENCHES FC<br>'C" for circular]:<br>For "R", L X W =<br>se approved) =<br>ches per gallon) =<br>ches per gallon) =<br>.ATIONS<br>'r =<br>ubmerged) =<br>cubic inches per gallon) /<br>b/n on and off floats =<br>6 inches<br>m = H - Ha =<br>which equal<br>if or ONE DAY's storage =<br>I for a HALF DAY's storage | 1500         gallo           1500         gallo           153         inche           153         inche           9639         sq. ir           48         inche           902.9         gallo           6         inche           2002.9         gallo           6         inche           202.9         gallo           6         inche           2002.9         gallo           6         inche           2002.9         gallo           6         inche           2002.9         gallo           6         inche           202.9         gallo           536.1         feet           14         inche           25         inche           31         inche           31         inche           31         inche           32         inche           31         inche           32         inche           33         inche           34         inche           35         inche           31         inche           32 | LACEMENT S<br>EPLACEMENT                                                                                                                                                                                                                                                                                                                   | ELEV.<br>544.2                                                                           | to grade. M<br>secured (cl<br>Apple Access<br>375.5 gal<br>IN<br>709.4 gal<br>6"<br>250.4 gal<br>3"<br>125.2 gal<br>22"<br>918.0 ga<br>OTE: CONTR<br>URCHASING 1                                                                                                 | Prox. Ground Elev.                                                                                                                                                                                                                                                                                                                                                                                                                                                                                                                                                                              | <ul> <li><u>Ala</u></li> <li><u>Elev</u></li> <li><u>Elev</u></li> <li><u>S40</u></li> <li><u>S41</u></li> </ul> |