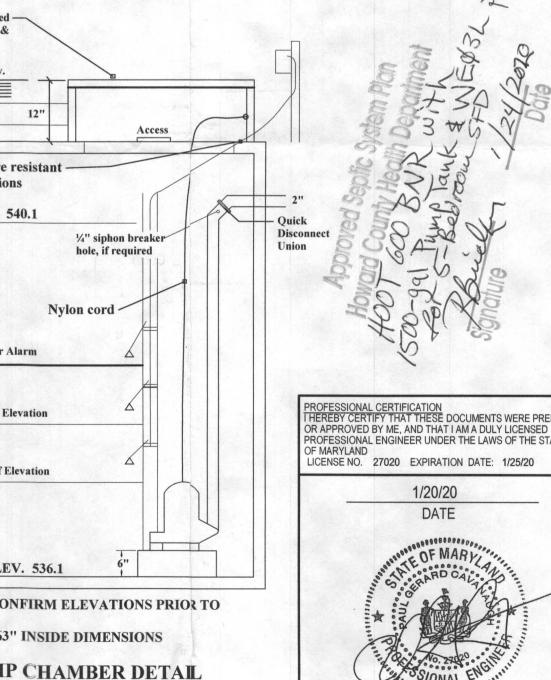

N.T.S. BE BY BABYLON VAULT **ROVED EQUAL** 

PROFESSIONAL ENGINEER UNDER THE LAWS OF THE STATE OF MARYLAND LICENSE NO. 27020 EXPIRATION DATE: 1/25/20 1/20/20 DATE OFMAR PAUL G. CAVANAUGH PROFESSIONAL ENGINEER NO. 27020