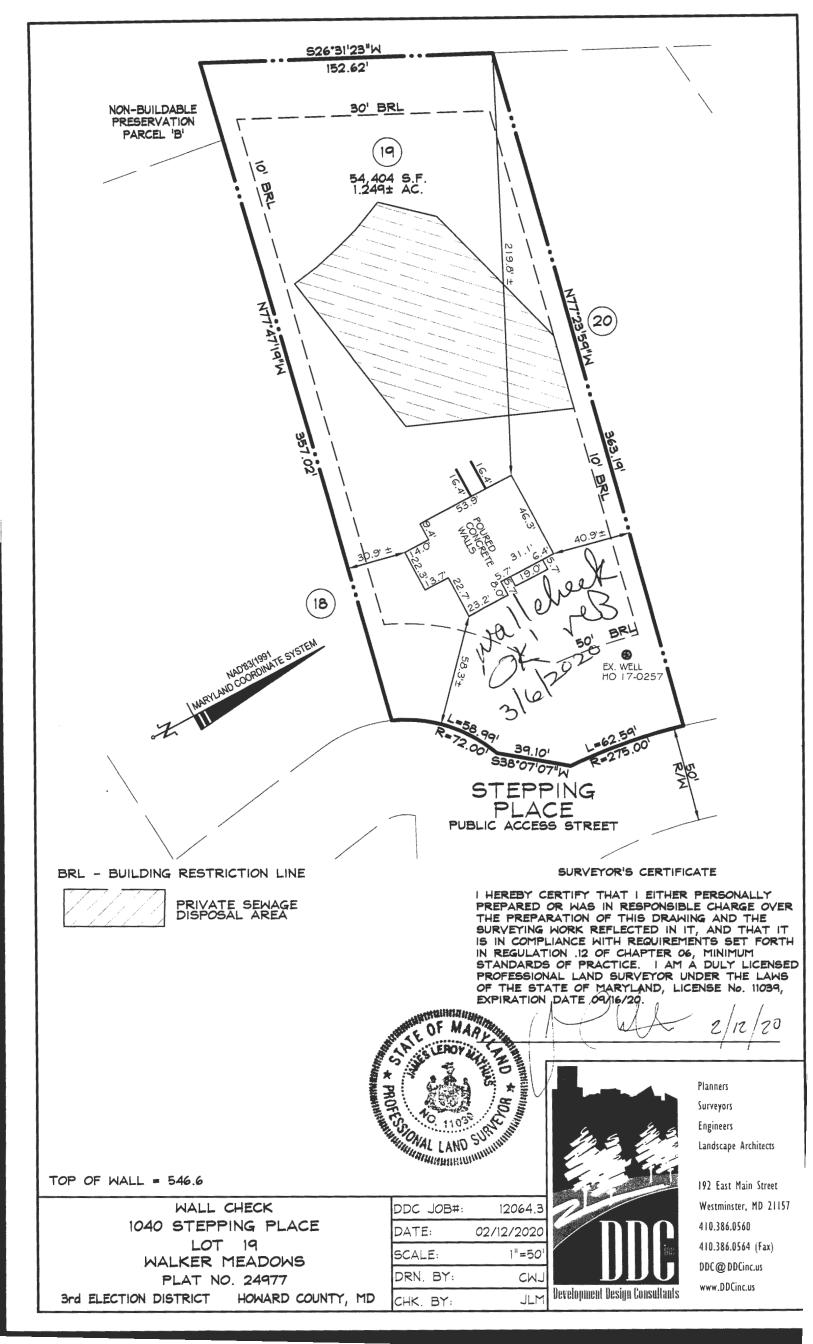

b

3

410.386.0564 (Fax) DDC@DDCinc.us www.DDCinc.us Development Design Consultants DEVELOPER: OWNER ESC WALKER MEADOWS, L.C. NV HOMES 5074 DORSEY HALL DR., SUITE 205 9720 PATUXENT WOODS DRIVE ELLICOTT CITY, MD 21042 410-720-3021 COLUMBIA, MD 21046 410-379-3391 SITE ADDRESS S/E RIVER ROAD SYKESVILLE, MD 21784 WALKER MEADOWS A RESUBDIVISION OF LOT 2 OF THE DIEHL PROPERTY (PLAT #6937) LOTS I-34 & BUILDABLE PRESERVATION PARCEL A & NON-BUILDABLE PRESERVATION PARCEL B-K, NON-BUILDABLE BULK PARCELS L-M 1040 STEPPING PLACE 19 SITE PLAN FOR BAT INSTALLATION PROFESSIONAL CERTIFICATION THEREBY CERTIFY THAT THESE DOCUMENTS WERE PREPARED 3RD ELECTION DISTRICT HOWARD COUNTY, MD REVISIONS DESCRIPTION OF CHANGES DRN. REV. DATE NO. CO. FILE #: F-17-045 DES. BY: LJC TAX ACC. #: 03-601577 DRN. BY: LJC TAX MAP: 9 CHK. BY: PGC BLOCK / GRID: 6 DATE: 1/20/20 DDC JOB#: 12064.3 PARCEL #: 66