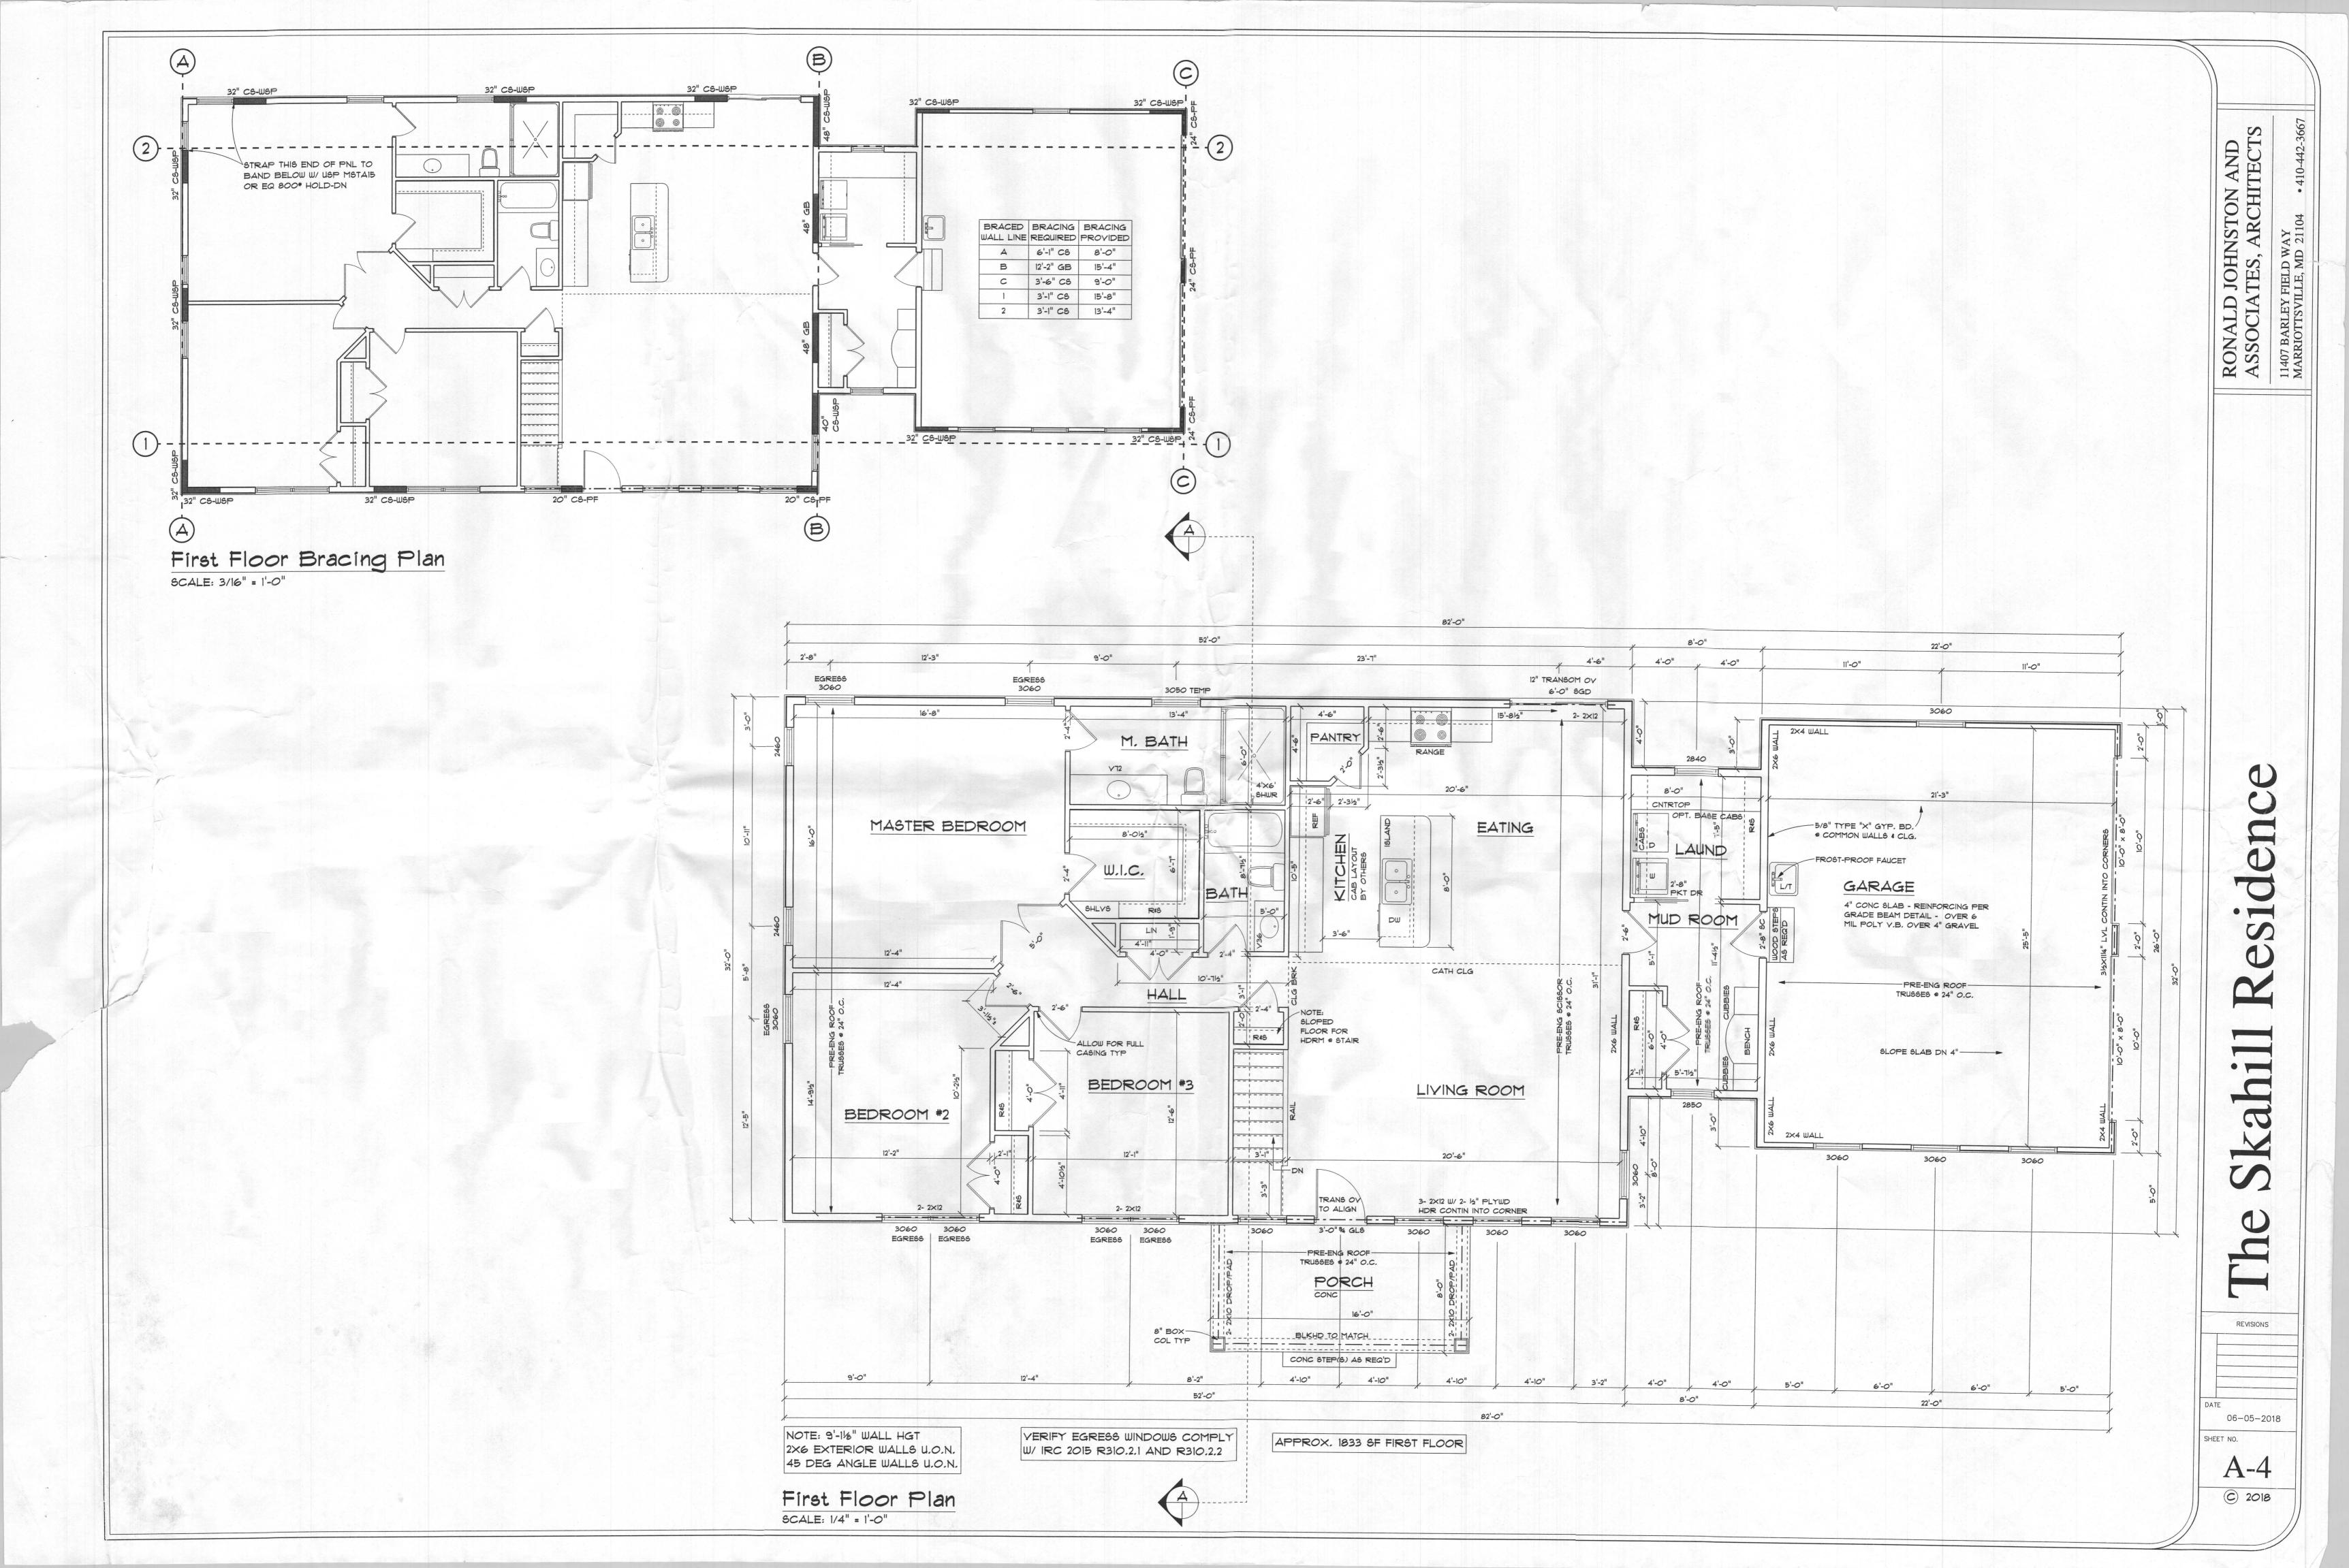

Respectfully

Ulmul Bernard, L.E.H.S

Bureau of Environmental Health

Website: www.hchealth.org Facebook: www.facebook.com/hocohealth Twitter: @HoCoHealth

First Floor Plan

Foundation Plan SCALE: 1/8" = 1'-0"

Left Elevation