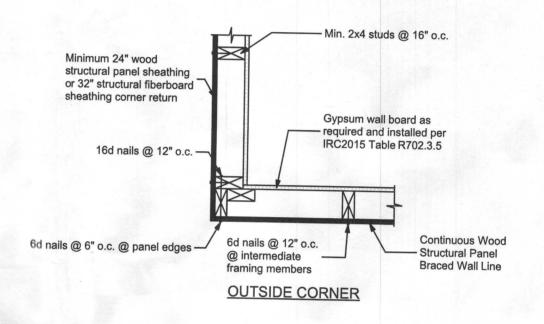

| 1750                                  | 3125               |
|                                                           |                                       | 12                                     | 16                                 | 2400                                  | DR                 |
|                                                           |                                       |                                        | 18                                 | 3800                                  | DR                 |

Continuous Portal Frame

NOT TO SCALE





# Braced Wall Panel Connections to Floor and Ceiling Framing

NOT TO SCALE







EXTERIOR ELEVATION OVER RAISED WOOD FLOOR

## Engineered LSL Column Portal Frame NOT TO SCALE





**INSIDE CORNER** 



# Corner Framing Details

NOT TO SCALE



© 2017

08/10/2015