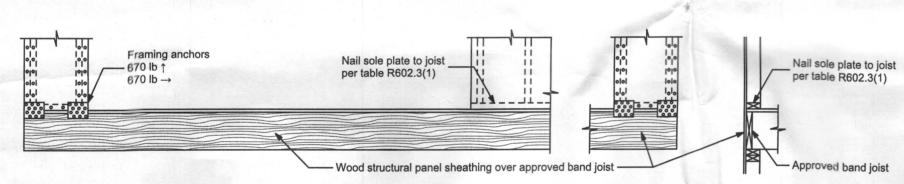

d GB: Min. ½" gypsum board applied to each side of framing with adhesive and Type S or W screws @ 7" o.c. at panel edges and 24" o.c. at intermediate framing members or nails per IRC 2015 Table R702.3.5 @ 7" o.c. at panel edges and 16" o.c. at intermediate framing members.

Method LIB: Simpson WB/WBC straps installed in an "X" pattern on one face of wall; fasten with 2- 16d nails at top and bottom plates and 1-8d nail per stud. 8' tall walls to use either WB106/WB106C installed at 60° from horizontal (4'-8" linear wall length) or WB126/WB126C installed at 45° from horizontal (8'-1" linear wall length); 9' tall walls to use WB126/WB126C installed at 53° from horizontal (6'-10" linear wall length); 10' tall walls to use WB143C installed at 45° from horizontal (10'-1" linear wall length).





OVER RAISED WOOD FLOOR OR SECOND FLOOR - FRAMING ANCHOR OPTION



OVER RAISED WOOD FLOOR OR SECOND FLOOR - WOOD STRUCTURAL PANEL OVERLAP OPTION

<sup>1</sup>Tension Strap Canacity Required for Method CS-PF

| Minimum Wall<br>Stud Framing<br>Nominal Size<br>and Grade | Maximum<br>Pony Wall<br>Height (feet) | Maximum<br>Total Wall<br>Height (feet) | Maximum<br>Opening<br>Width (feet) | Wind<br>Exposure B                    | Wind<br>Exposure ( |
|-----------------------------------------------------------|---------------------------------------|----------------------------------------|------------------------------------|---------------------------------------|--------------------|
|                                                           |                                       |