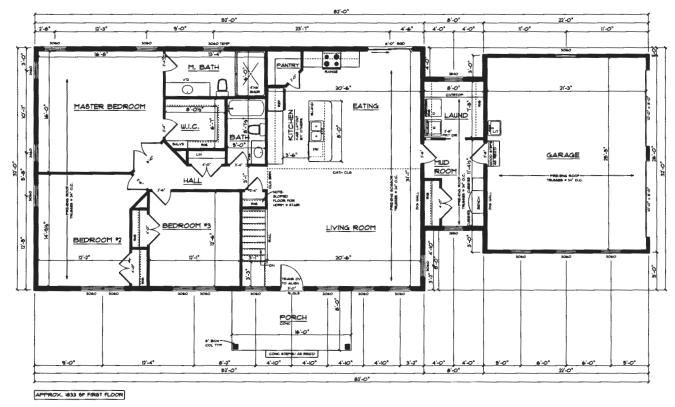

Respectfully

Ulmul Bernard, L.E.H.S

Bureau of Environmental Health

Website: www.hchealth.org Facebook: www.facebook.com/hocohealth Twitter: @HoCoHealth

First Floor Plan

Foundation Plan SCALE: 1/8" = 1'-0"

Left Elevation