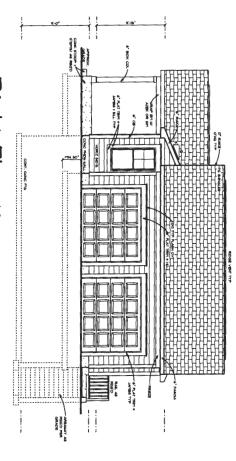

Respectfully

Ulmul Bernard, L.E.H.S

Bureau of Environmental Health

Website: www.hchealth.org Facebook: www.facebook.com/hocohealth Twitter: @HoCoHealth

First Floor Plan

Foundation Plan SCALE: 1/8" = 1'-0"

Left Elevation

SCALE: 1/8" = 1'-0"

Front Elevation 6CALE: 1/8" = 1'-0"

Right Elevation

Rear Elevation

PROGRESS / PRICING SET

Building Permit Application
Howard County Maryland
Department of Inspections, Licenses and Permits
3430 Court House Drive
Permits: 410-313-2455 www.howardcountymd.gov