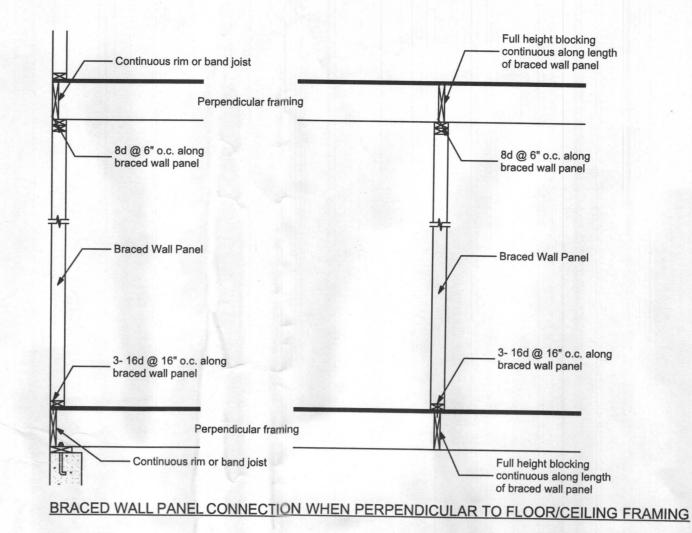

| DR                 |
|                                                           | 4                                     | 72 1 2 1 2                             | 9                                  | 1750                                  | 3125               |
|                                                           |                                       | 12                                     | 16                                 | 2400                                  | DR                 |
|                                                           |                                       |                                        | 18                                 | 3800                                  | DR                 |

Continuous Portal Frame

NOT TO SCALE





# Braced Wall Panel Connections to Floor and Ceiling Framing

NOT TO SCALE







EXTERIOR ELEVATION OVER RAISED WOOD FLOOR

## Engineered LSL Column Portal Frame NOT TO SCALE





**INSIDE CORNER** 



# Corner Framing Details

NOT TO SCALE



© 2017

08/10/2015