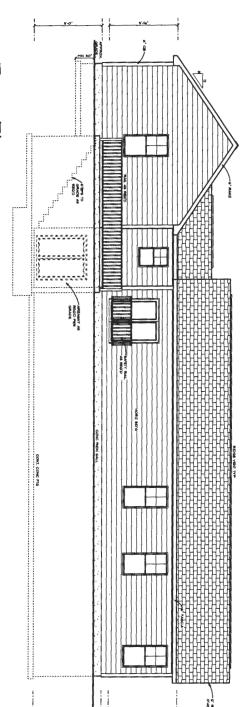

Respectfully

Ulmul Bernard, L.E.H.S

Bureau of Environmental Health

Website: www.hchealth.org Facebook: www.facebook.com/hocohealth Twitter: @HoCoHealth

First Floor Plan

Foundation Plan SCALE: 1/8" = 1'-0"

Left Elevation

SCALE: 1/8" = 1'-0"

Front Elevation 6CALE: 1/8" = 1'-0"

Right Elevation

Rear Elevation

PROGRESS / PRICING SET

Building Permit Application
Howard County Maryland
Department of Inspections, Licenses and Permits
3430 Court House Drive
Permits: 410-313-2455 www.howardcountymd.gov