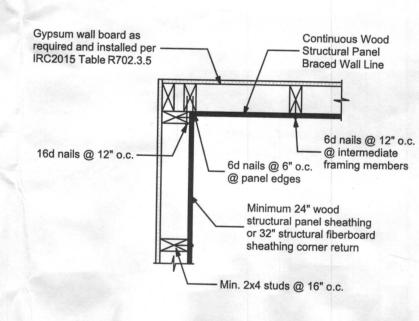

| 1750                                  | 3125               |
|                                                           |                                       | 12                                     | 16                                 | 2400                                  | DR                 |
|                                                           |                                       |                                        | 18                                 | 3800                                  | DR                 |

Continuous Portal Frame

NOT TO SCALE





# Braced Wall Panel Connections to Floor and Ceiling Framing

NOT TO SCALE







EXTERIOR ELEVATION OVER RAISED WOOD FLOOR

## Engineered LSL Column Portal Frame NOT TO SCALE





**INSIDE CORNER** 



# Corner Framing Details

NOT TO SCALE



© 2017

08/10/2015