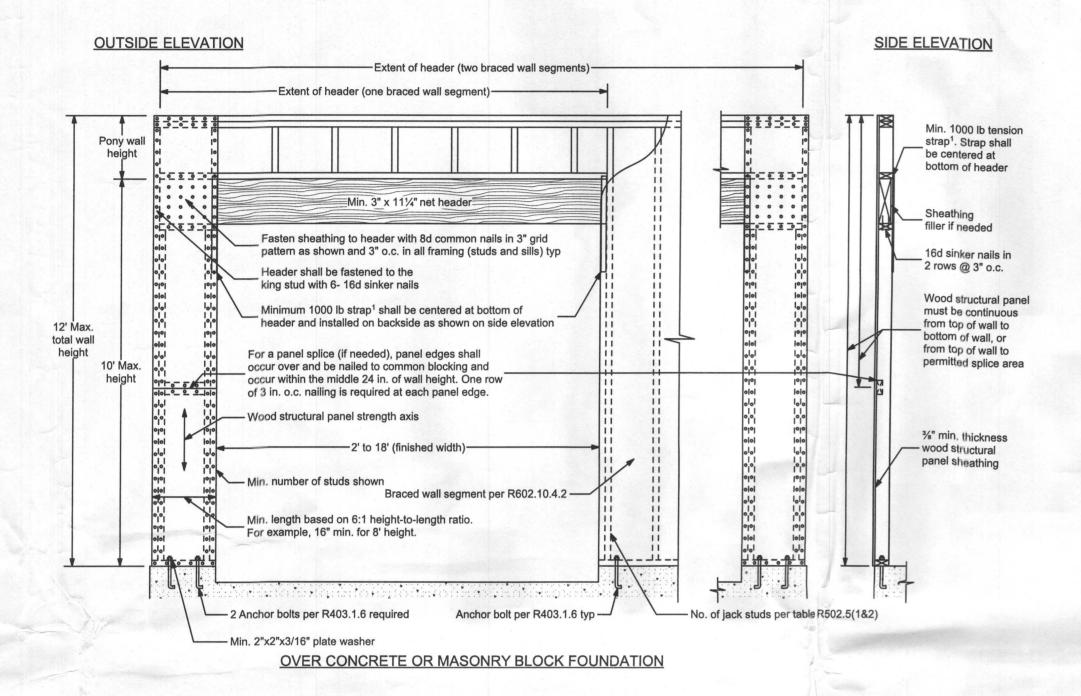

hod GB: Min. ½" gypsum board applied to each side of framing with adhesive and Type S or W screws @ 7" o.c. at panel edges and 24" o.c. at intermediate framing members or nails per IRC 2015 Table R702.3.5 @ 7" o.c. at panel edges and 16" o.c. at intermediate framing members.

Method LIB: Simpson WB/WBC straps installed in an "X" pattern on one face of wall; fasten with 2- 16d nails at top and bottom plates and 1-8d nail per stud. 8' tall walls to use either WB106/WB106C installed at 60° from horizontal (4'-8" linear wall length) or WB126/WB126C installed at 45° from horizontal (8'-1" linear wall length); 9' tall walls to use WB126/WB126C installed at 53° from horizontal (6'-10" linear wall length); 10' tall walls to use WB143C installed at 45° from horizontal (10'-1" linear wall length).





OVER RAISED WOOD FLOOR OR SECOND FLOOR - FRAMING ANCHOR OPTION



OVER RAISED WOOD FLOOR OR SECOND FLOOR - WOOD STRUCTURAL PANEL OVERLAP OPTION

<sup>1</sup>Tension Strap Canacity Required for Method CS-PF

| Minimum Wall<br>Stud Framing<br>Nominal Size<br>and Grade | Maximum<br>Pony Wall<br>Height (feet) | Maximum<br>Total Wall<br>Height (feet) | Maximum<br>Opening<br>Width (feet) | Wind<br>Exposure B                    | Wind<br>Exposure ( |
|-----------------------------------------------------------|---------------------------------------|----------------------------------------|------------------------------------|---------------------------------------|--------------------|
|                                                           |                                       |