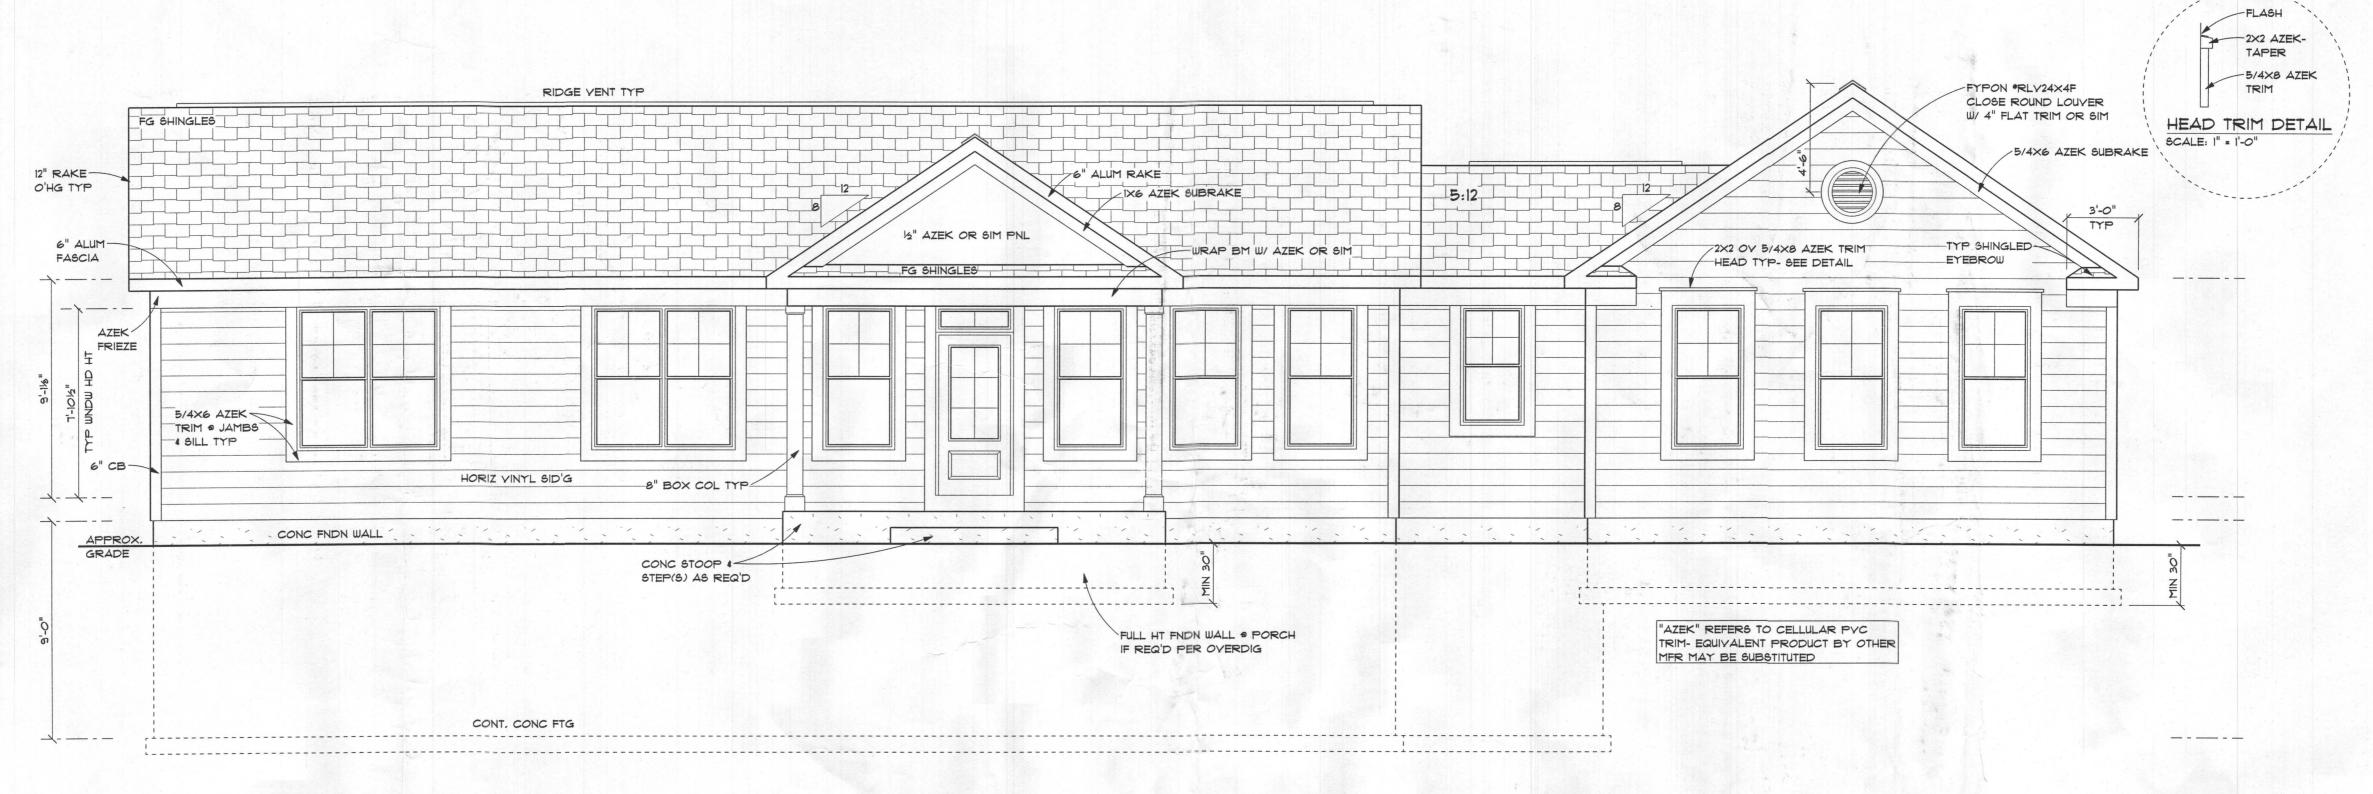

SCALE: 1/8" = 1'-0"

Front Elevation 6CALE: 1/8" = 1'-0"

Right Elevation

Rear Elevation

PROGRESS / PRICING SET

Building Permit Application
Howard County Maryland
Department of Inspections, Licenses and Permits
3430 Court House Drive
Permits: 410-313-2455 www.howardcountymd.gov