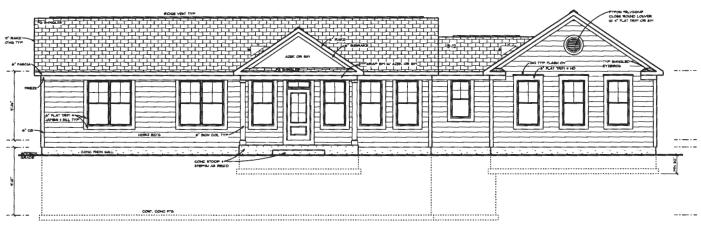

Respectfully

Ulmul Bernard, L.E.H.S

Bureau of Environmental Health

Website: www.hchealth.org Facebook: www.facebook.com/hocohealth Twitter: @HoCoHealth

First Floor Plan

Foundation Plan SCALE: 1/8" = 1'-0"

Left Elevation

SCALE: 1/8" = 1'-0"

Front Elevation 6CALE: 1/8" = 1'-0"

Right Elevation

Rear Elevation

PROGRESS / PRICING SET

Building Permit Application
Howard County Maryland
Department of Inspections, Licenses and Permits
3430 Court House Drive
Permits: 410-313-2455 www.howardcountymd.gov