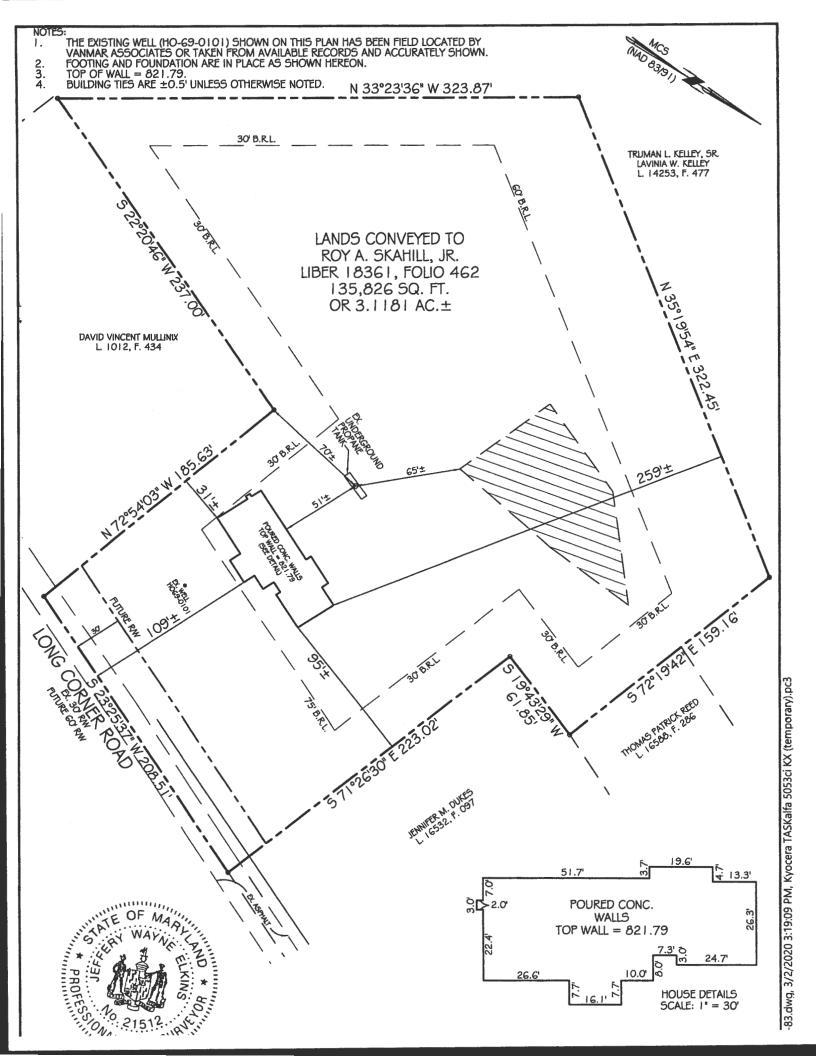

Date RecDULP 2018 AUG 7 AM9:55

Permit No.: B18002782

| uilding Address: 1450 Lon                                                                                                                                 | 9 Corner Ro                                                      |                                       | Property Owner's Name: 12            | 64 A SK                | ahill Jr.                |         |
|-----------------------------------------------------------------------------------------------------------------------------------------------------------|------------------------------------------------------------------|---------------------------------------|--------------------------------------|------------------------|--------------------------|---------|
| ity: Mt. Airy State:                                                                                                                                      | MD 7in Code: 2                                                   | ורדו                                  | Address: 1450 Long City: Mt. Airy St | Corner R               | 201                      |         |
|                                                                                                                                                           |                                                                  |                                       | City: Mt. Airy st                    | ate: MD                | Zip Code: 217            | 71      |
| uite/Apt. #SDP                                                                                                                                            | /WP/BA #:                                                        |                                       | Phone: Email: 91650C010              | Fax:                   | 100                      |         |
| ubdivision:                                                                                                                                               |                                                                  |                                       | Email: G1830C616                     | gnun ec                | 771                      |         |
| ot: Tax Map:                                                                                                                                              | DG Parcel: 60                                                    | 77                                    | Applicant's Name & Mailing A         | ddress. (If other      | than stated herein)      |         |
|                                                                                                                                                           |                                                                  |                                       | Applicant's Name: Koher 1            | Holsina                | 161 15.                  |         |
| xisting Use: SFO                                                                                                                                          | . 4                                                              |                                       | Address: 17.034 Final                | choard 6               | 1                        |         |
| xisting use: 310                                                                                                                                          |                                                                  |                                       | City: Monrey 16. Phone: 240-674-5057 | state: MD              | Zip Code: _2 /           | 770     |
| roposed Use: <u>\$60</u><br>stimated Construction Cost: \$400                                                                                             | 3:                                                               |                                       | Phone: 240-174-5057                  | Fax:                   | ***                      |         |
| stimated Construction Cost: \$ 400                                                                                                                        | L c990                                                           |                                       | Email: M BHOISINGER                  | 2) comcas              | st. net                  |         |
| De mané                                                                                                                                                   | 1 1 1 1                                                          | 634.80                                | Contractor Company: Hols             |                        |                          | 16      |
| escription of Work: REMOUR O                                                                                                                              |                                                                  |                                       | Contact Person: Robert               | HAISING                | al CTC                   |         |
| VEW HOME. BANGHE                                                                                                                                          | IL STYLE HOM                                                     | د                                     | Address: 12034 Fing                  |                        |                          | -       |
| MITH THRUE BEDROOMS                                                                                                                                       |                                                                  |                                       |                                      |                        |                          |         |
|                                                                                                                                                           |                                                                  | 130kmple 13                           | City: Monroyia State                 | : NO D Zip             | Code: SIII               |         |
| ATTACHED THREE US                                                                                                                                         | HC (BHU) CE                                                      |                                       | Phone: 340-674-56:                   | כח - יזנו              | 1-570-122                | -       |
|                                                                                                                                                           |                                                                  |                                       |                                      |                        |                          |         |
| ccupant/Tenant Name: Roy                                                                                                                                  | A SKALIN J                                                       | · .                                   | Email: MBHOISInge                    | (C) CON                | neust. Het               |         |
| ,                                                                                                                                                         |                                                                  | 1                                     |                                      | 0 1                    |                          | -       |
| as tenant space previously occupied?                                                                                                                      | Aes                                                              | □No                                   | Engineer/Architect Company:          |                        |                          |         |
| ontact Name:                                                                                                                                              |                                                                  |                                       | Responsible Design Prof.:            | ,                      |                          |         |
| Idress: Same                                                                                                                                              |                                                                  |                                       | Address: 11402 BANEY                 | FIELD                  | 'A-J                     |         |
| uress,                                                                                                                                                    | 7                                                                |                                       |                                      |                        |                          |         |
| ty:                                                                                                                                                       | State: Zip Code: _                                               |                                       | City: MAIRCITSVILLE_State            |                        |                          |         |
| ity:<br>hone: 301-252 - 0906                                                                                                                              | Fax:                                                             |                                       | Phone: 410-442-3662                  | Fax:                   |                          |         |
| mail:                                                                                                                                                     |                                                                  |                                       | Email:                               |                        |                          |         |
| iidii.                                                                                                                                                    |                                                                  |                                       | cinan;                               |                        |                          |         |
| Commercial Building Characteristics                                                                                                                       | Residential Building Ch                                          | naracteristics                        | Utilities                            |                        |                          |         |
| Height:                                                                                                                                                   | SF Dwelling SF To                                                |                                       |                                      | ) No                   |                          |         |
| No. of stories:                                                                                                                                           | Depth                                                            | Width                                 |                                      | No                     |                          | -       |
| Gross area, sq. ft./floor:                                                                                                                                | 1st floor: 601                                                   | 32                                    | Water Supply                         |                        |                          |         |
|                                                                                                                                                           | 2 <sup>nd</sup> floor:                                           | 0                                     |                                      |                        |                          |         |
| Area of construction (sq. ft.):                                                                                                                           | Basement:                                                        |                                       | Public                               |                        |                          |         |
|                                                                                                                                                           | ☐,Finished Basement                                              |                                       | <b>⊠</b> Private                     |                        |                          |         |
| se group:                                                                                                                                                 | Unfinished Basement                                              | t                                     | Sewage Disposa                       | 1                      |                          |         |
|                                                                                                                                                           | ☐ Crawl Space                                                    |                                       | ☐ Public                             |                        |                          |         |
| Construction type:                                                                                                                                        | ☐ Slab on Grade                                                  |                                       | M Private                            |                        |                          |         |
| Reinforced Concrete                                                                                                                                       | No. of Bedrooms: 3                                               |                                       | Heating System                       |                        |                          |         |
| ☐ Structural Steel                                                                                                                                        | Multi-family Dw                                                  | velling                               |                                      |                        |                          |         |
| ☐ Masonry                                                                                                                                                 | No. of efficiency units:                                         |                                       | Electric Oil                         | 6                      |                          |         |
| Wood Frame                                                                                                                                                | No. of 1 BR units:                                               |                                       | ☐ Natural Gas 🗷 Propane              | Gas                    |                          |         |
| State Certified Modular                                                                                                                                   | No. of 2 BR units:                                               |                                       | Other:                               |                        |                          |         |
|                                                                                                                                                           | No. of 3 BR units:                                               |                                       | Sprinkler System:                    |                        |                          |         |
|                                                                                                                                                           | Other Structure:                                                 |                                       | ¥ Yes □ No                           |                        |                          |         |
| Bondelda Trans Bush at St.                                                                                                                                | Dimensions:                                                      |                                       |                                      |                        |                          |         |
| Roadside Tree Project Permit                                                                                                                              | Footings:                                                        |                                       | Grading Permit                       | Number:                |                          |         |
| Pandsida Tran Project Parmit #                                                                                                                            | Roof: TWSS                                                       | lar                                   |                                      |                        |                          |         |
| Roadside Tree Project Permit #                                                                                                                            | State Certified Modul                                            |                                       | Building Shell Pern                  | nit Number             |                          |         |
|                                                                                                                                                           | Manufactured Home                                                |                                       | Building Shell Pern                  | incivumper:            |                          |         |
| E UNDERSIGNED HEREBY CERTIFIES AND AGREI<br>TH ALL REGULATIONS OF HOWARD COUNTY WI<br>PUCATION; (S. THAT HE /SHE GRANTS COUNTY (<br>Applicant's Signature | HICH ARE APPLICABLE THERETO; (4) DEFICIALS THE RIGHT TO ENTER ON | THAT HE/SHE WILL<br>ITO THIS PROPERTY | PERFORM NO WORK ON THE ABOVE REFERE  | ENCED PROPERTY NO      | T SPECIFICALLY DESCRIBED | IN THIS |
| MB HOLS INCERC                                                                                                                                            | CONCART. NET                                                     | 0                                     | 0   (KG) *   (C                      |                        | AUG 0 7                  | 1 21    |
| 1                                                                                                                                                         | 1001001                                                          | Da                                    | nic .                                |                        | ,100 0 1                 | Su C    |
| HOUSINGERS CONSTA                                                                                                                                         | MIDN.                                                            |                                       |                                      |                        | LIOPHOFO                 |         |
| itle/Company                                                                                                                                              | Ch. 1- 6                                                         | DIRECTOR OF T                         | INAMES OF HOWARD COLUMN              |                        | LICENSES &               |         |
|                                                                                                                                                           |                                                                  | : DIRECTOR OF FI<br>LEASE WRITE NEA   | INANCE OF HOWARD COUNTY              |                        | DIVIS                    | ON      |
|                                                                                                                                                           |                                                                  | FOR OFFICE                            |                                      |                        |                          |         |
|                                                                                                                                                           |                                                                  |                                       |                                      | FILL T                 | 10100                    |         |
| AGENCY DATE                                                                                                                                               | SIGNATURE OF APPROVAL                                            |                                       | K INFORMATION                        | Filing Fee             | \$ 100                   |         |
| State Highways                                                                                                                                            |                                                                  | Front:                                |                                      | Permit Fee             | \$                       |         |
|                                                                                                                                                           |                                                                  | Rear:<br>Side:                        |                                      | Tech Fee<br>Excise Tax | \$                       | -       |
| suilding Officials                                                                                                                                        |                                                                  | Side:                                 |                                      | PSFS                   | 5                        |         |
| PSZA (Zoning)                                                                                                                                             |                                                                  |                                       | setbacks met?                        | Guaranty Fund          |                          |         |
| rSZA (Engineering)                                                                                                                                        | ~                                                                |                                       | Permit Required?  Yes No             | Add'i per Fee          | \$                       |         |
| realth Sylf                                                                                                                                               | Dellano                                                          | Historic Dist                         |                                      | Total Fees             | \$                       |         |
| 10/14                                                                                                                                                     | saught                                                           |                                       | e for New Town Zone:                 | Sub- Total Paid        |                          |         |
| Is Sediment Control approval required for<br>☐ CONTINGENCY CONSTRUCTION STAR                                                                              |                                                                  | SDP/Red-line                          | e approval date:                     | Balance Due            | \$                       |         |
| - CONTINUENCE CONSTRUCTION STAK                                                                                                                           | •                                                                |                                       |                                      | Chack                  | # 0 - 1                  | -       |