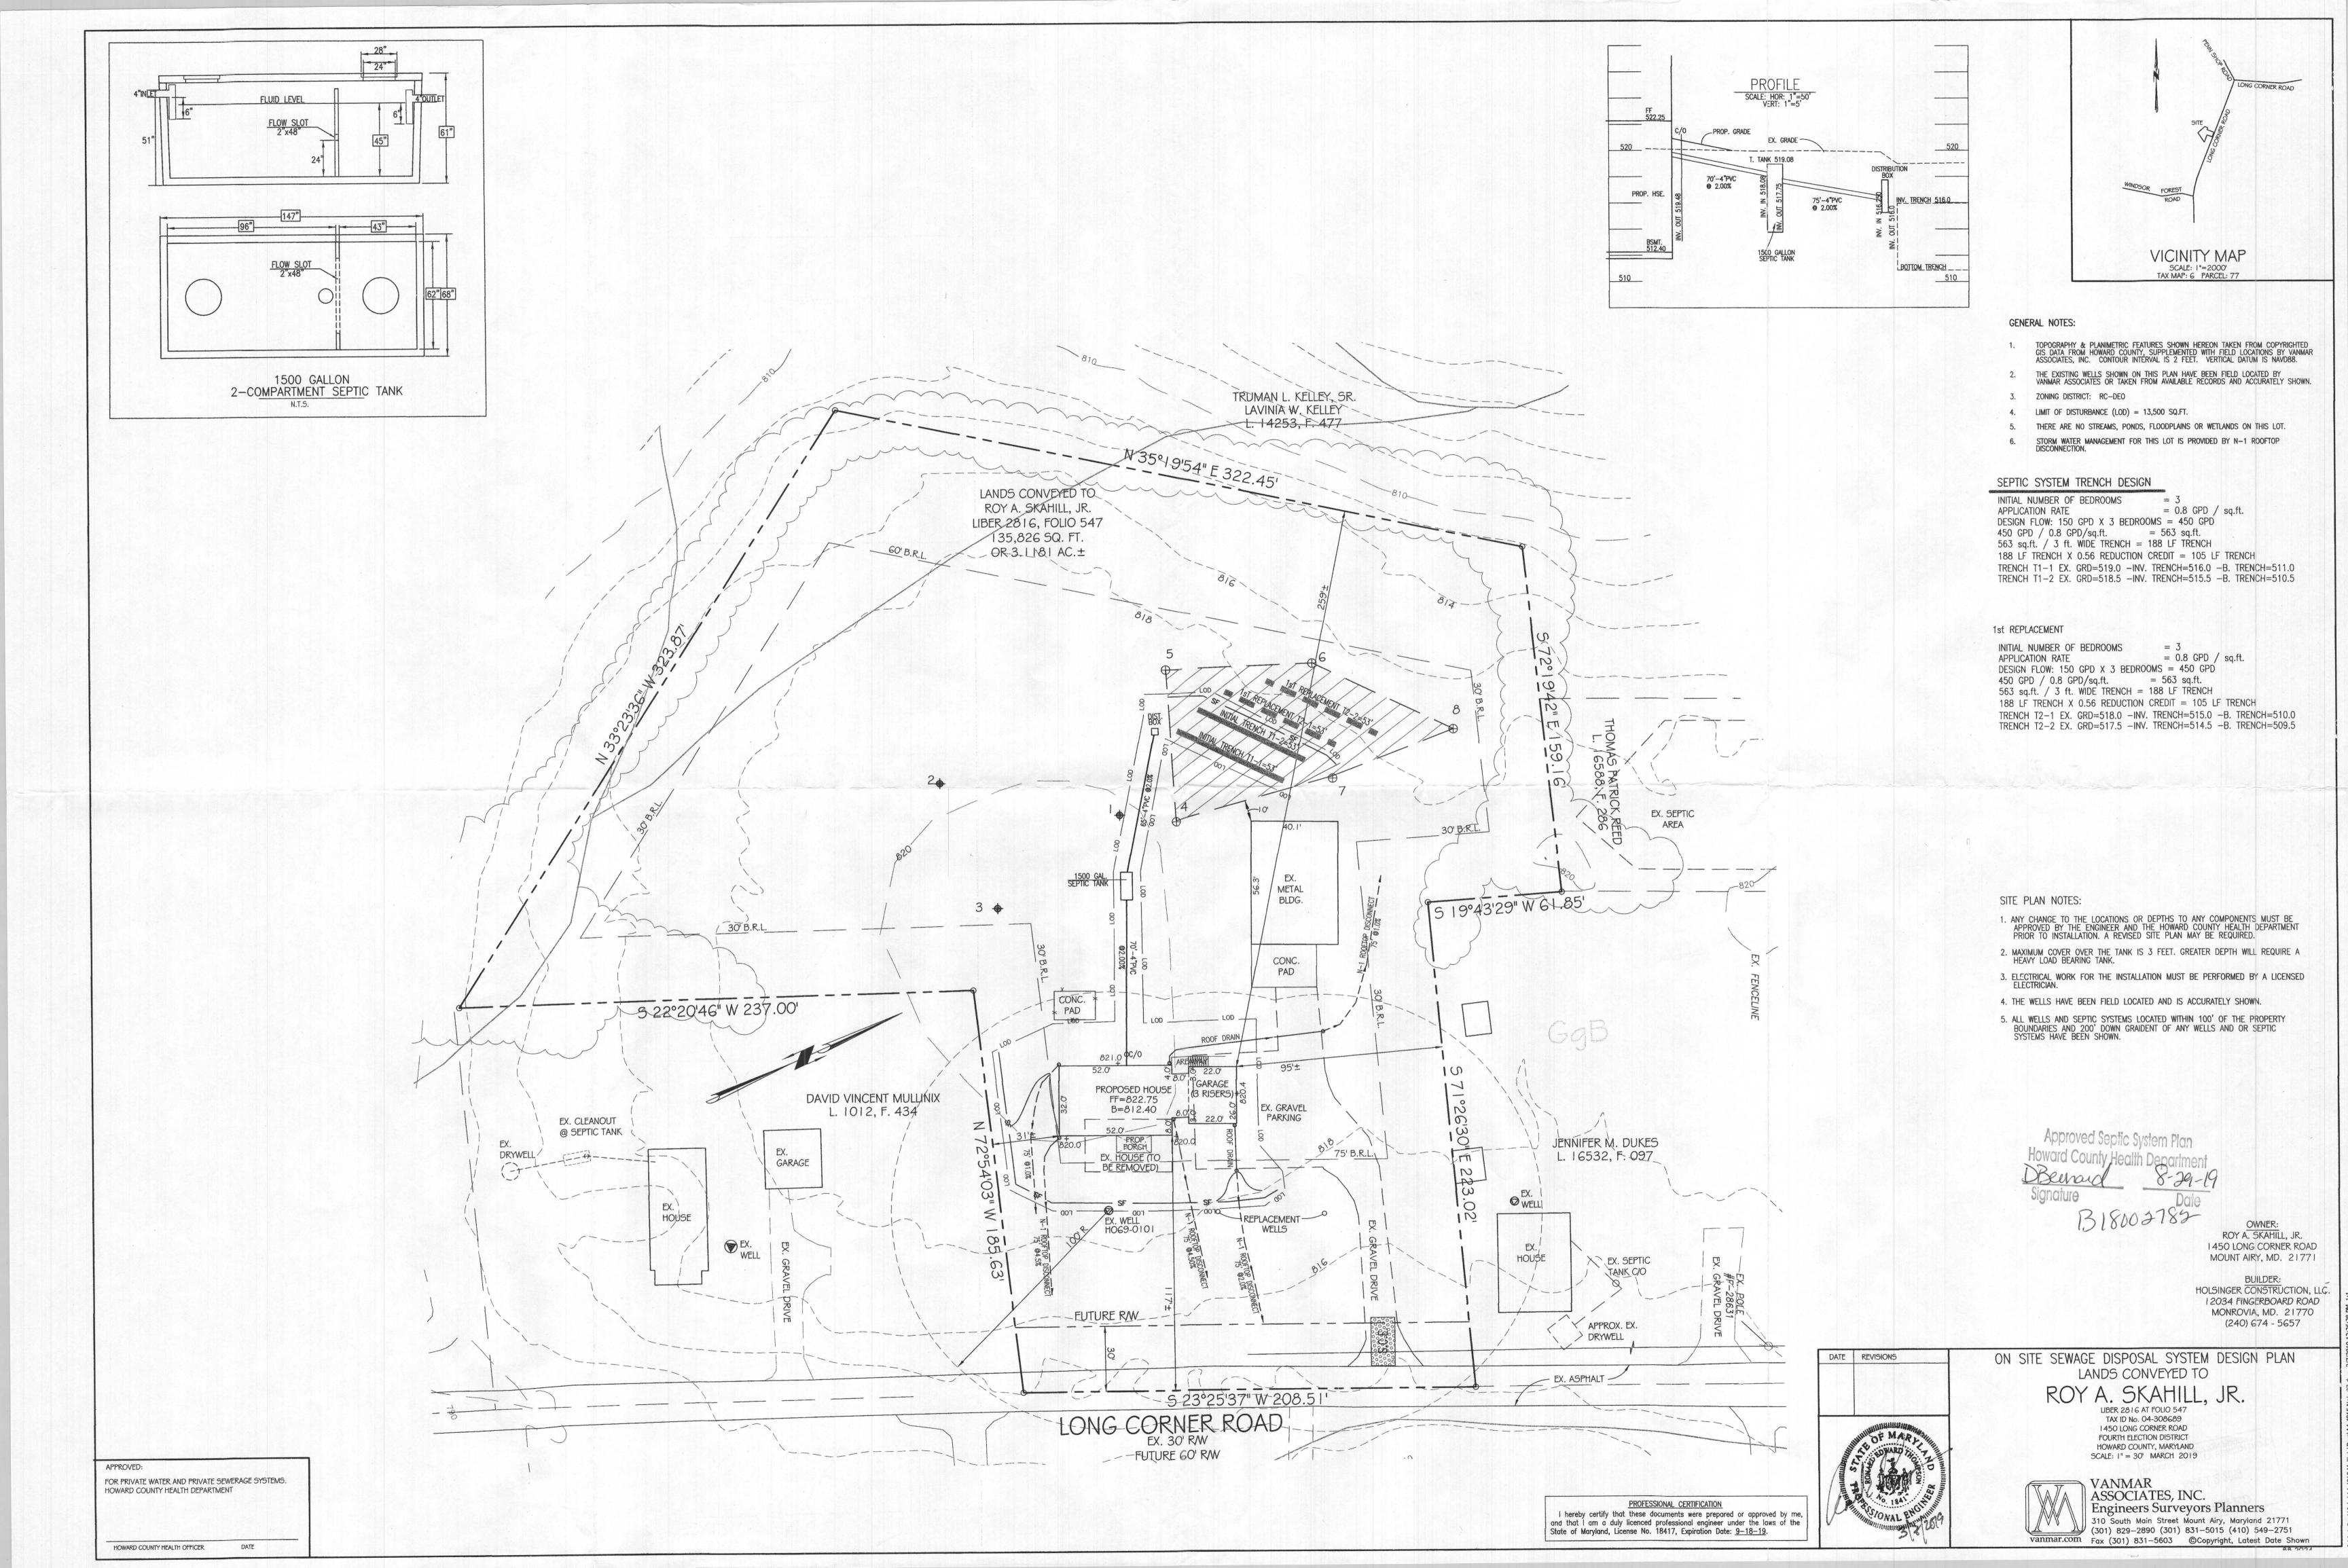

If the onsite well does not meet current regulations, it will have to be brought up to code prior to approval of a building permit. For example, if the well does not have casing extending above grade, the well casing must be extended by a licensed well driller with a pit less adaptor installed. Furthermore, if the well doesn't meet the required 20 foot setback to the house with basement, then the owner will have to ask for a Variance from the Maryland Department of the Environment (MDE) and receive approval prior to making any changes to the well. Please revise site plan to show all septic system components (per As-Built drawing).