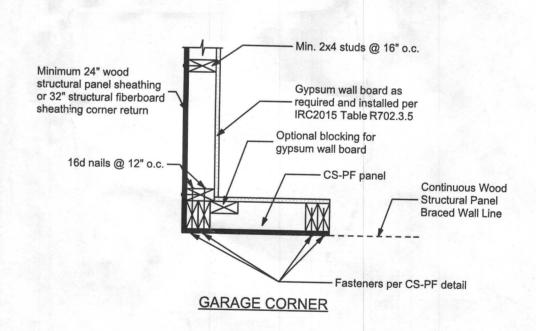

| 1750                                  | 3125               |
|                                                           |                                       | 12                                     | 16                                 | 2400                                  | DR                 |
|                                                           |                                       |                                        | 18                                 | 3800                                  | DR                 |

Continuous Portal Frame

NOT TO SCALE





# Braced Wall Panel Connections to Floor and Ceiling Framing

NOT TO SCALE







EXTERIOR ELEVATION OVER RAISED WOOD FLOOR

## Engineered LSL Column Portal Frame NOT TO SCALE





**INSIDE CORNER** 



# Corner Framing Details

NOT TO SCALE



© 2017

08/10/2015