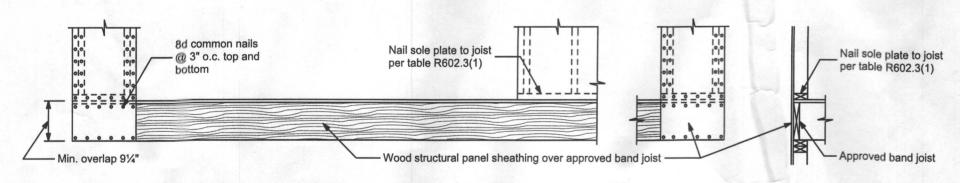

hesive and Type S or W screws @ 7" o.c. at panel edges and 24" o.c. at intermediate framing members or nails per IRC 2015 Table R702.3.5 @ 7" o.c. at panel edges and 16" o.c. at intermediate framing members.

Method LIB: Simpson WB/WBC straps installed in an "X" pattern on one face of wall; fasten with 2- 16d nails at top and bottom plates and 1-8d nail per stud. 8' tall walls to use either WB106/WB106C installed at 60° from horizontal (4'-8" linear wall length) or WB126/WB126C installed at 45° from horizontal (8'-1" linear wall length); 9' tall walls to use WB126/WB126C installed at 53° from horizontal (6'-10" linear wall length); 10' tall walls to use WB143C installed at 45° from horizontal (10'-1" linear wall length).





OVER RAISED WOOD FLOOR OR SECOND FLOOR - FRAMING ANCHOR OPTION



OVER RAISED WOOD FLOOR OR SECOND FLOOR - WOOD STRUCTURAL PANEL OVERLAP OPTION

<sup>1</sup>Tension Strap Canacity Required for Method CS-PF

| Minimum Wall<br>Stud Framing<br>Nominal Size<br>and Grade | Maximum<br>Pony Wall<br>Height (feet) | Maximum<br>Total Wall<br>Height (feet) | Maximum<br>Opening<br>Width (feet) | Wind<br>Exposure B                    | Wind<br>Exposure ( |
|-----------------------------------------------------------|---------------------------------------|----------------------------------------|------------------------------------|---------------------------------------|--------------------|
|                                                           |                                       |                                        |