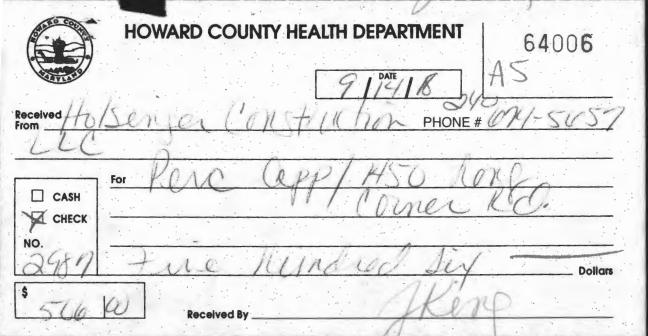

RE: B18002782

> 1450 Long Corner Road Mount Airy, MD 21029

Roy Skahill:

This letter is in response to building permit **B18002782**. The existing system is considered inadequate for your proposed addition. To get started, percolation testing must occur on the property. Please submit a percolation test application, percolation test plan and fee of \$506 to the Health Department. The homeowner will be responsible for hiring an engineer to create a percolation test plan and a septic contractor with a backhoe to dig the percolation test holes.

August 21, 2018

Roy Skahill 1450 Long Corner Road Mount Airy, MD 21029

Sent via email to: gibsocol@gmail.com; mbholsinger@comcast.net

RE: B18002782

1450 Long Corner Road Mount Airy, MD 21029

Roy Skahill:

This letter is in response to building permit **B18002782**. The existing system is considered inadequate for your proposed addition. To get started, percolation testing must occur on the property. Please submit a percolation test application, percolation test plan and fee of \$506 to the Health Department. The homeowner will be responsible for hiring an engineer to create a percolation test plan and a septic contractor with a backhoe to dig the percolation test holes.

This letter is in response to building permit **B18002782**. The existing system is considered inadequate for your proposed addition. To get started, percolation testing must occur on the property. Please submit a percolation test application, percolation test plan and fee of \$506 to the Health Department. The homeowner will be responsible for hiring an engineer to create a percolation test plan and a septic contractor with a backhoe to dig the percolation test holes.

This letter is in response to building permit **B18002782**. The existing system is considered inadequate for your proposed addition. To get started, percolation testing must occur on the property. Please submit a percolation test application, percolation test plan and fee of \$506 to the Health Department. The homeowner will be responsible for hiring an engineer to create a percolation test plan and a septic contractor with a backhoe to dig the percolation test holes. Once the testing is completed a sewage disposal area (SDA) for the proposed house and future repairs must be established on a percolation certification plan." Since a percolation certification plan does not exist for this property, it will have to be created prior to building permit approval (Howard County Code Sec 3.805).