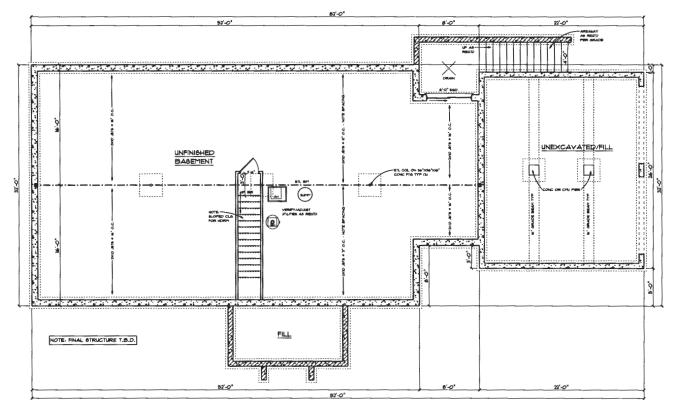

Respectfully

Ulmul Bernard, L.E.H.S

Bureau of Environmental Health

Website: www.hchealth.org Facebook: www.facebook.com/hocohealth Twitter: @HoCoHealth

First Floor Plan

Foundation Plan SCALE: 1/8" = 1'-0"

Left Elevation