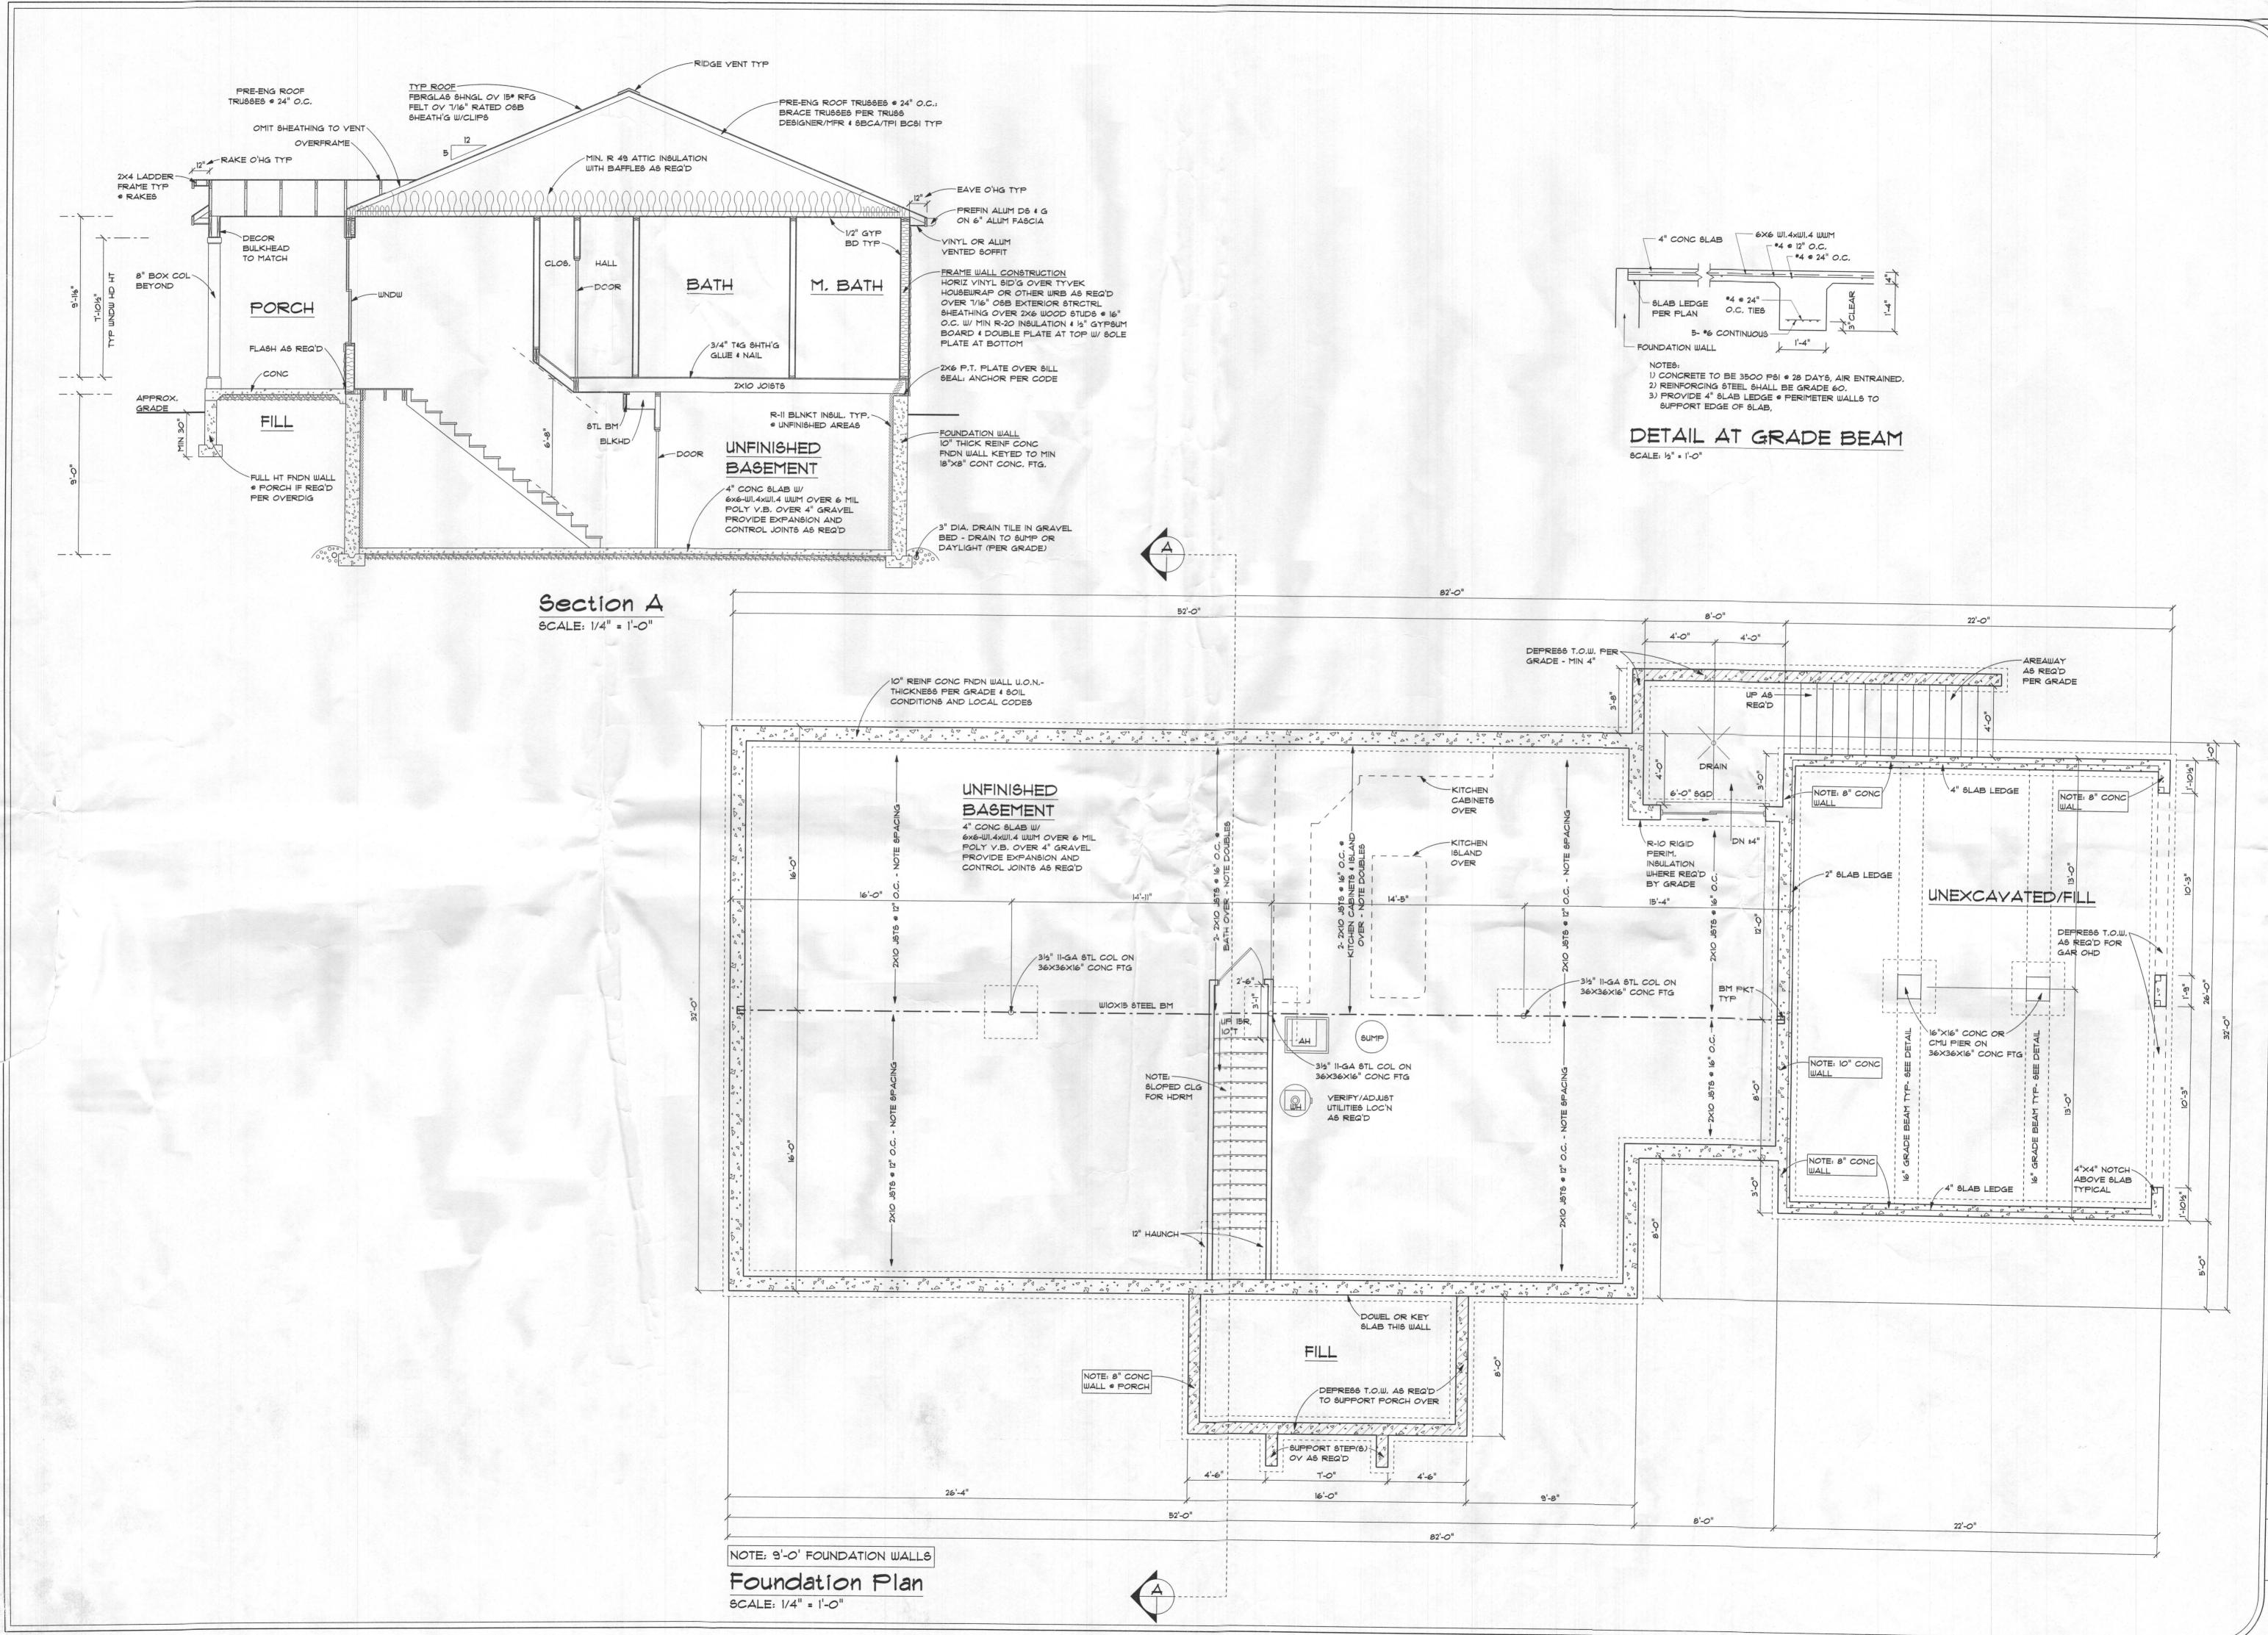

Respectfully

Ulmul Bernard, L.E.H.S

Bureau of Environmental Health

Website: www.hchealth.org Facebook: www.facebook.com/hocohealth Twitter: @HoCoHealth

First Floor Plan

Foundation Plan SCALE: 1/8" = 1'-0"

Left Elevation