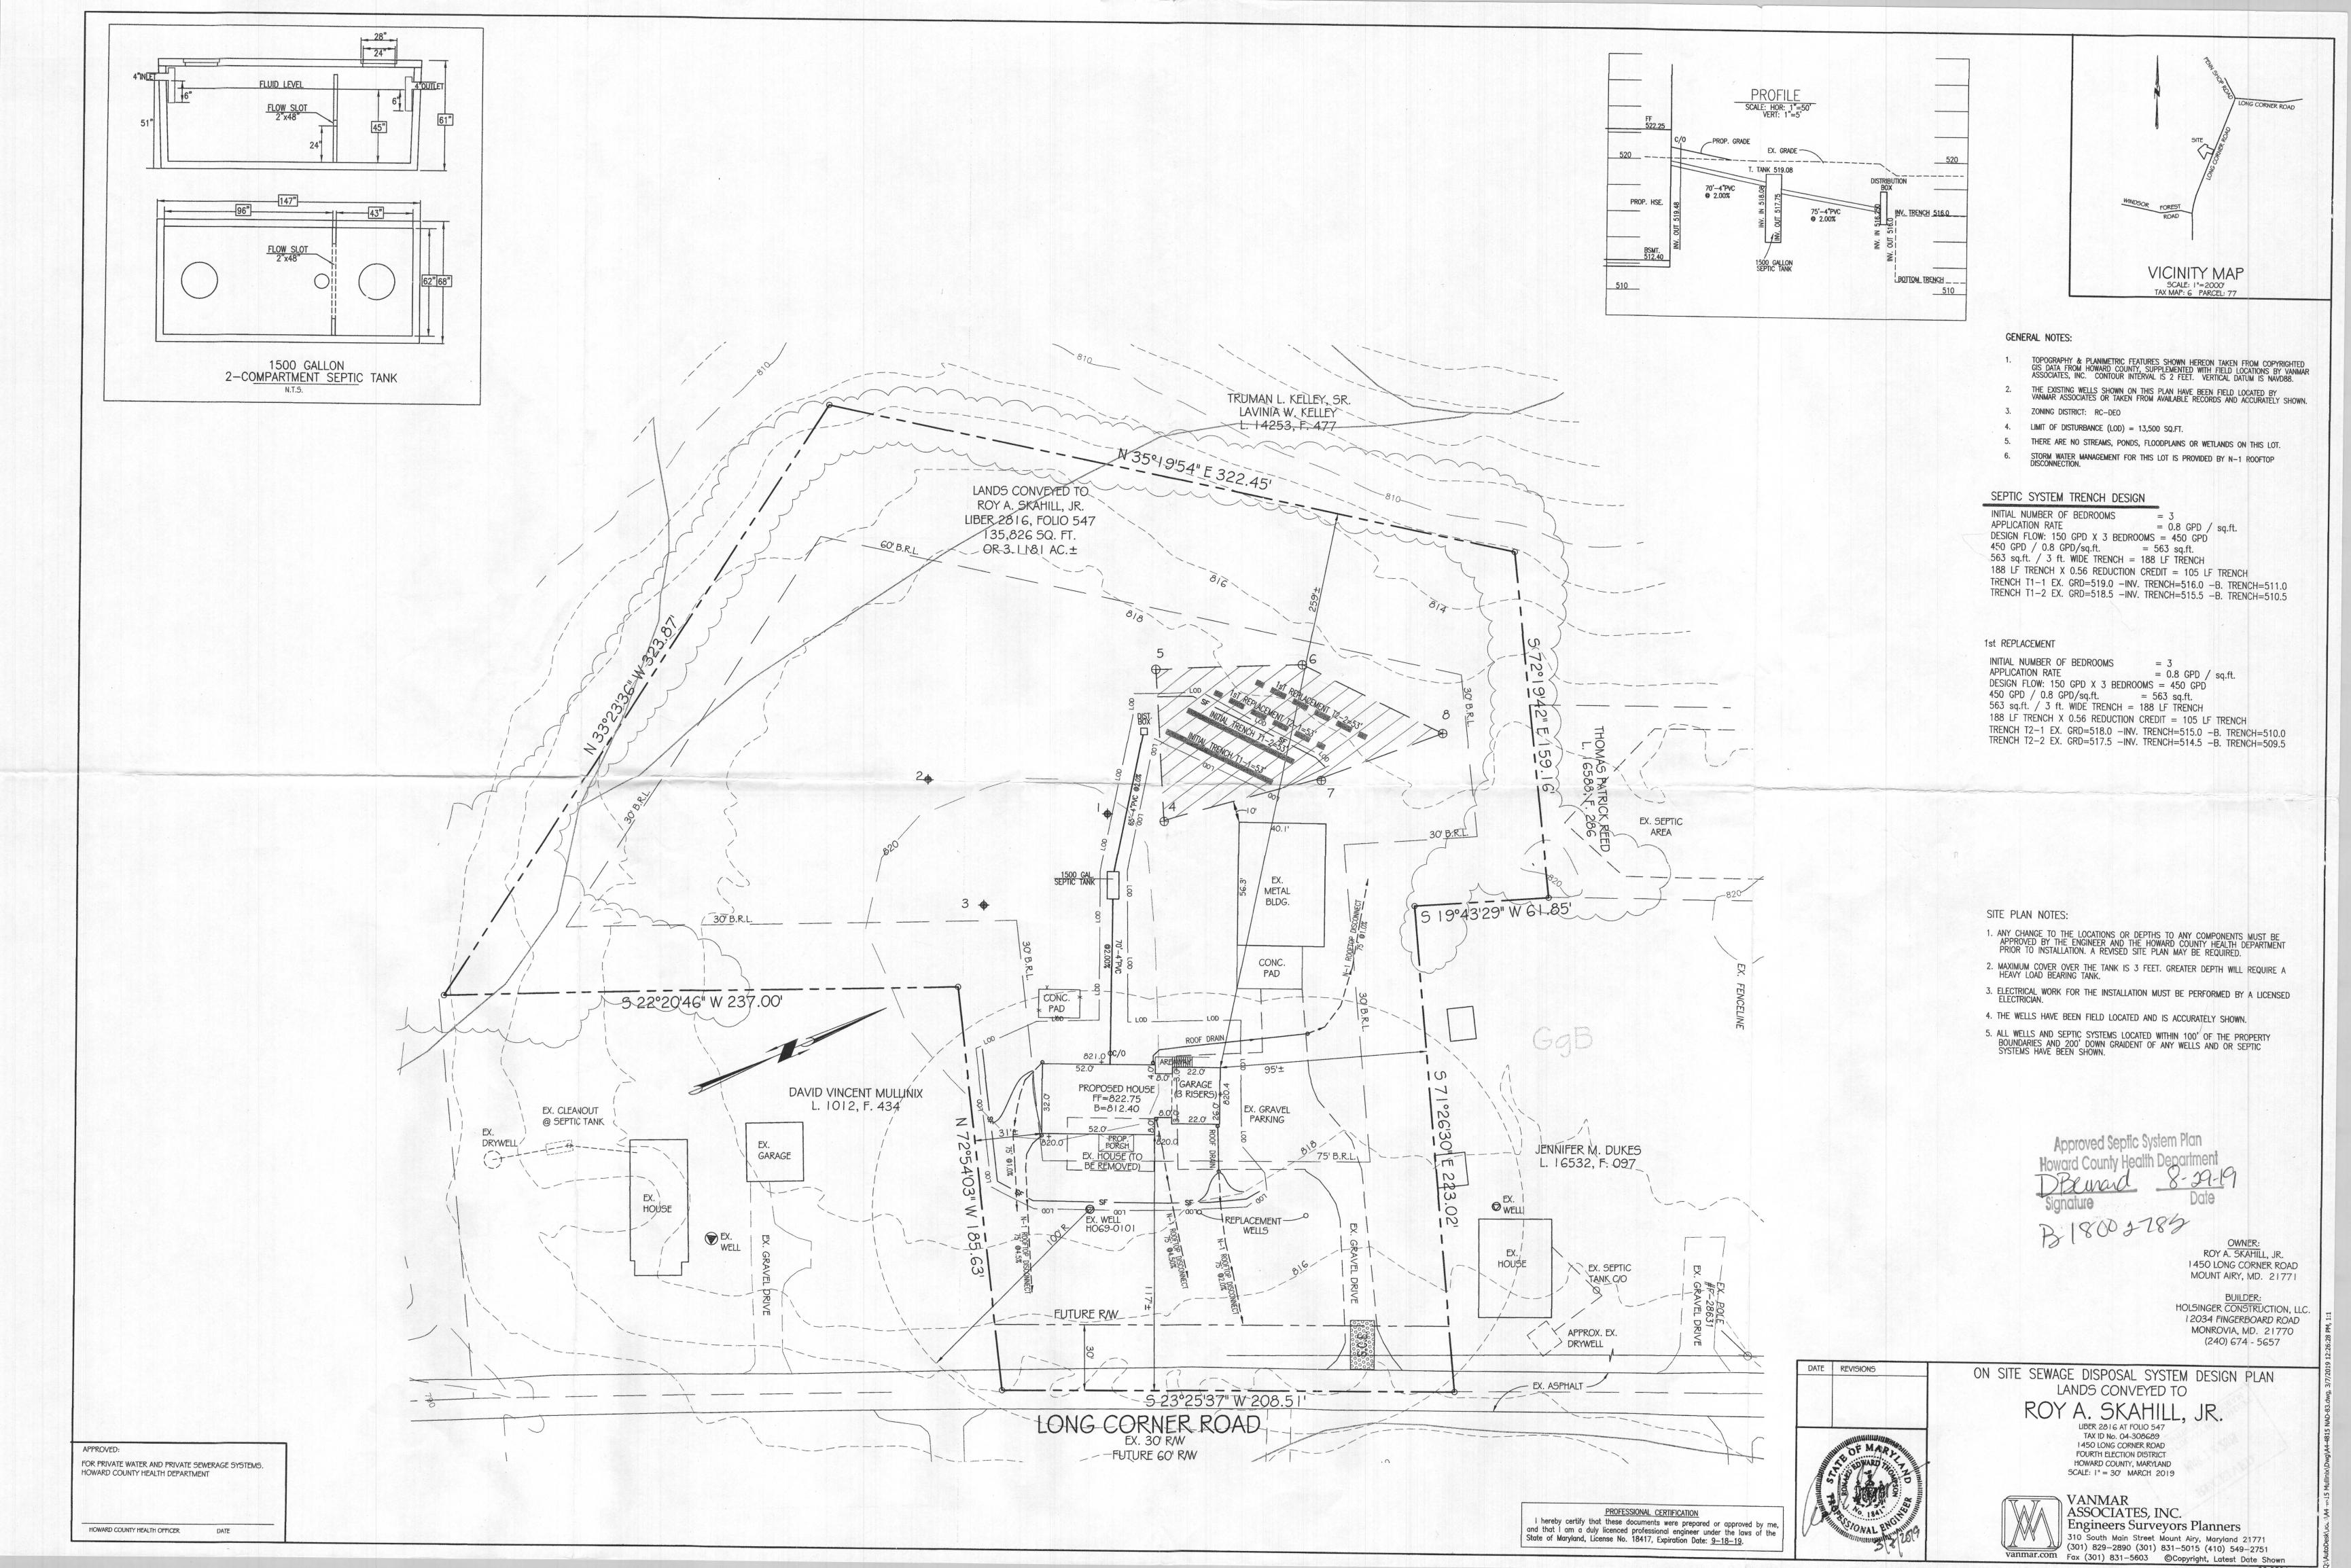

If the onsite well does not meet current regulations, it will have to be brought up to code prior to approval of a building permit. For example, if the well does not have casing extending above grade, the well casing must be extended by a licensed well driller with a pit less adaptor installed. Furthermore, if the well doesn't meet the required 20 foot setback to the house with basement, then the owner will have to ask for a Variance from the Maryland Department of the Environment (MDE) and receive approval prior to making any changes to the well. Please revise site plan to show all septic system components (per As-Built drawing).