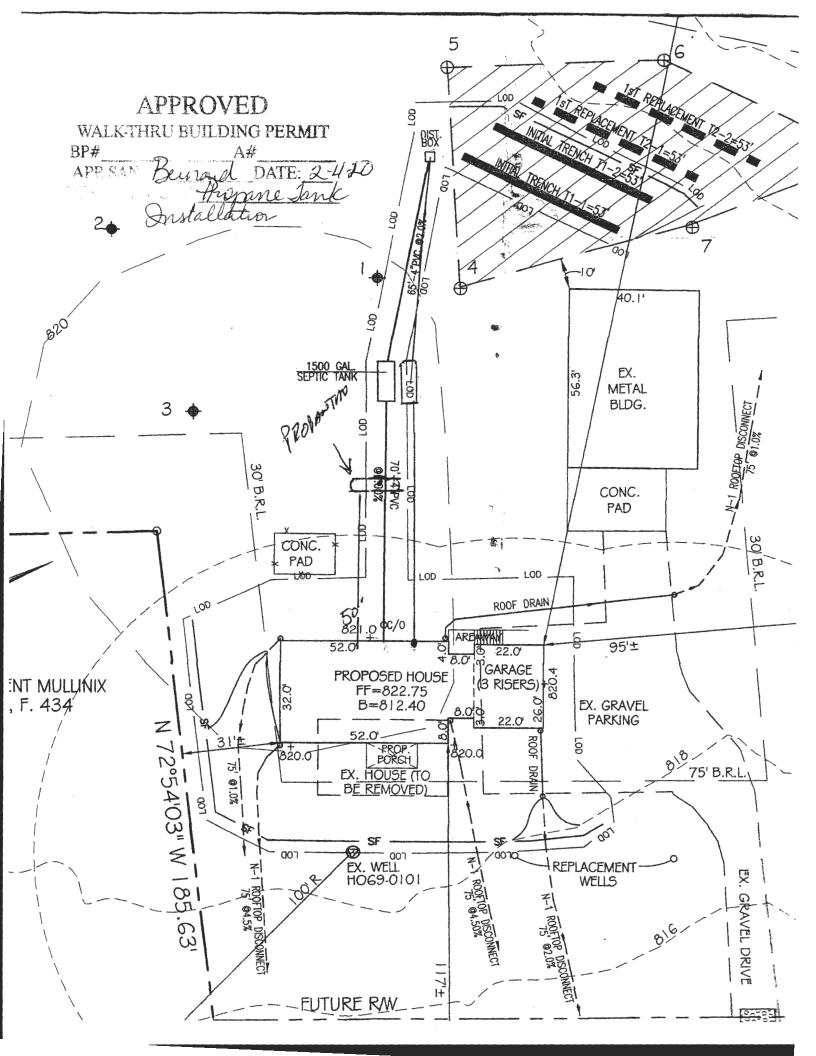

If the onsite well does not meet current regulations, it will have to be brought up to code prior to approval of a building permit. For example, if the well does not have casing extending above grade, the well casing must be extended by a licensed well driller with a pit less adaptor installed. Furthermore, if the well doesn't meet the required 20 foot setback to the house with basement, then the owner will have to ask for a Variance from the Maryland Department of the Environment (MDE) and receive approval prior to making any changes to the well. Please revise site plan to show all septic system components (per As-Built drawing).