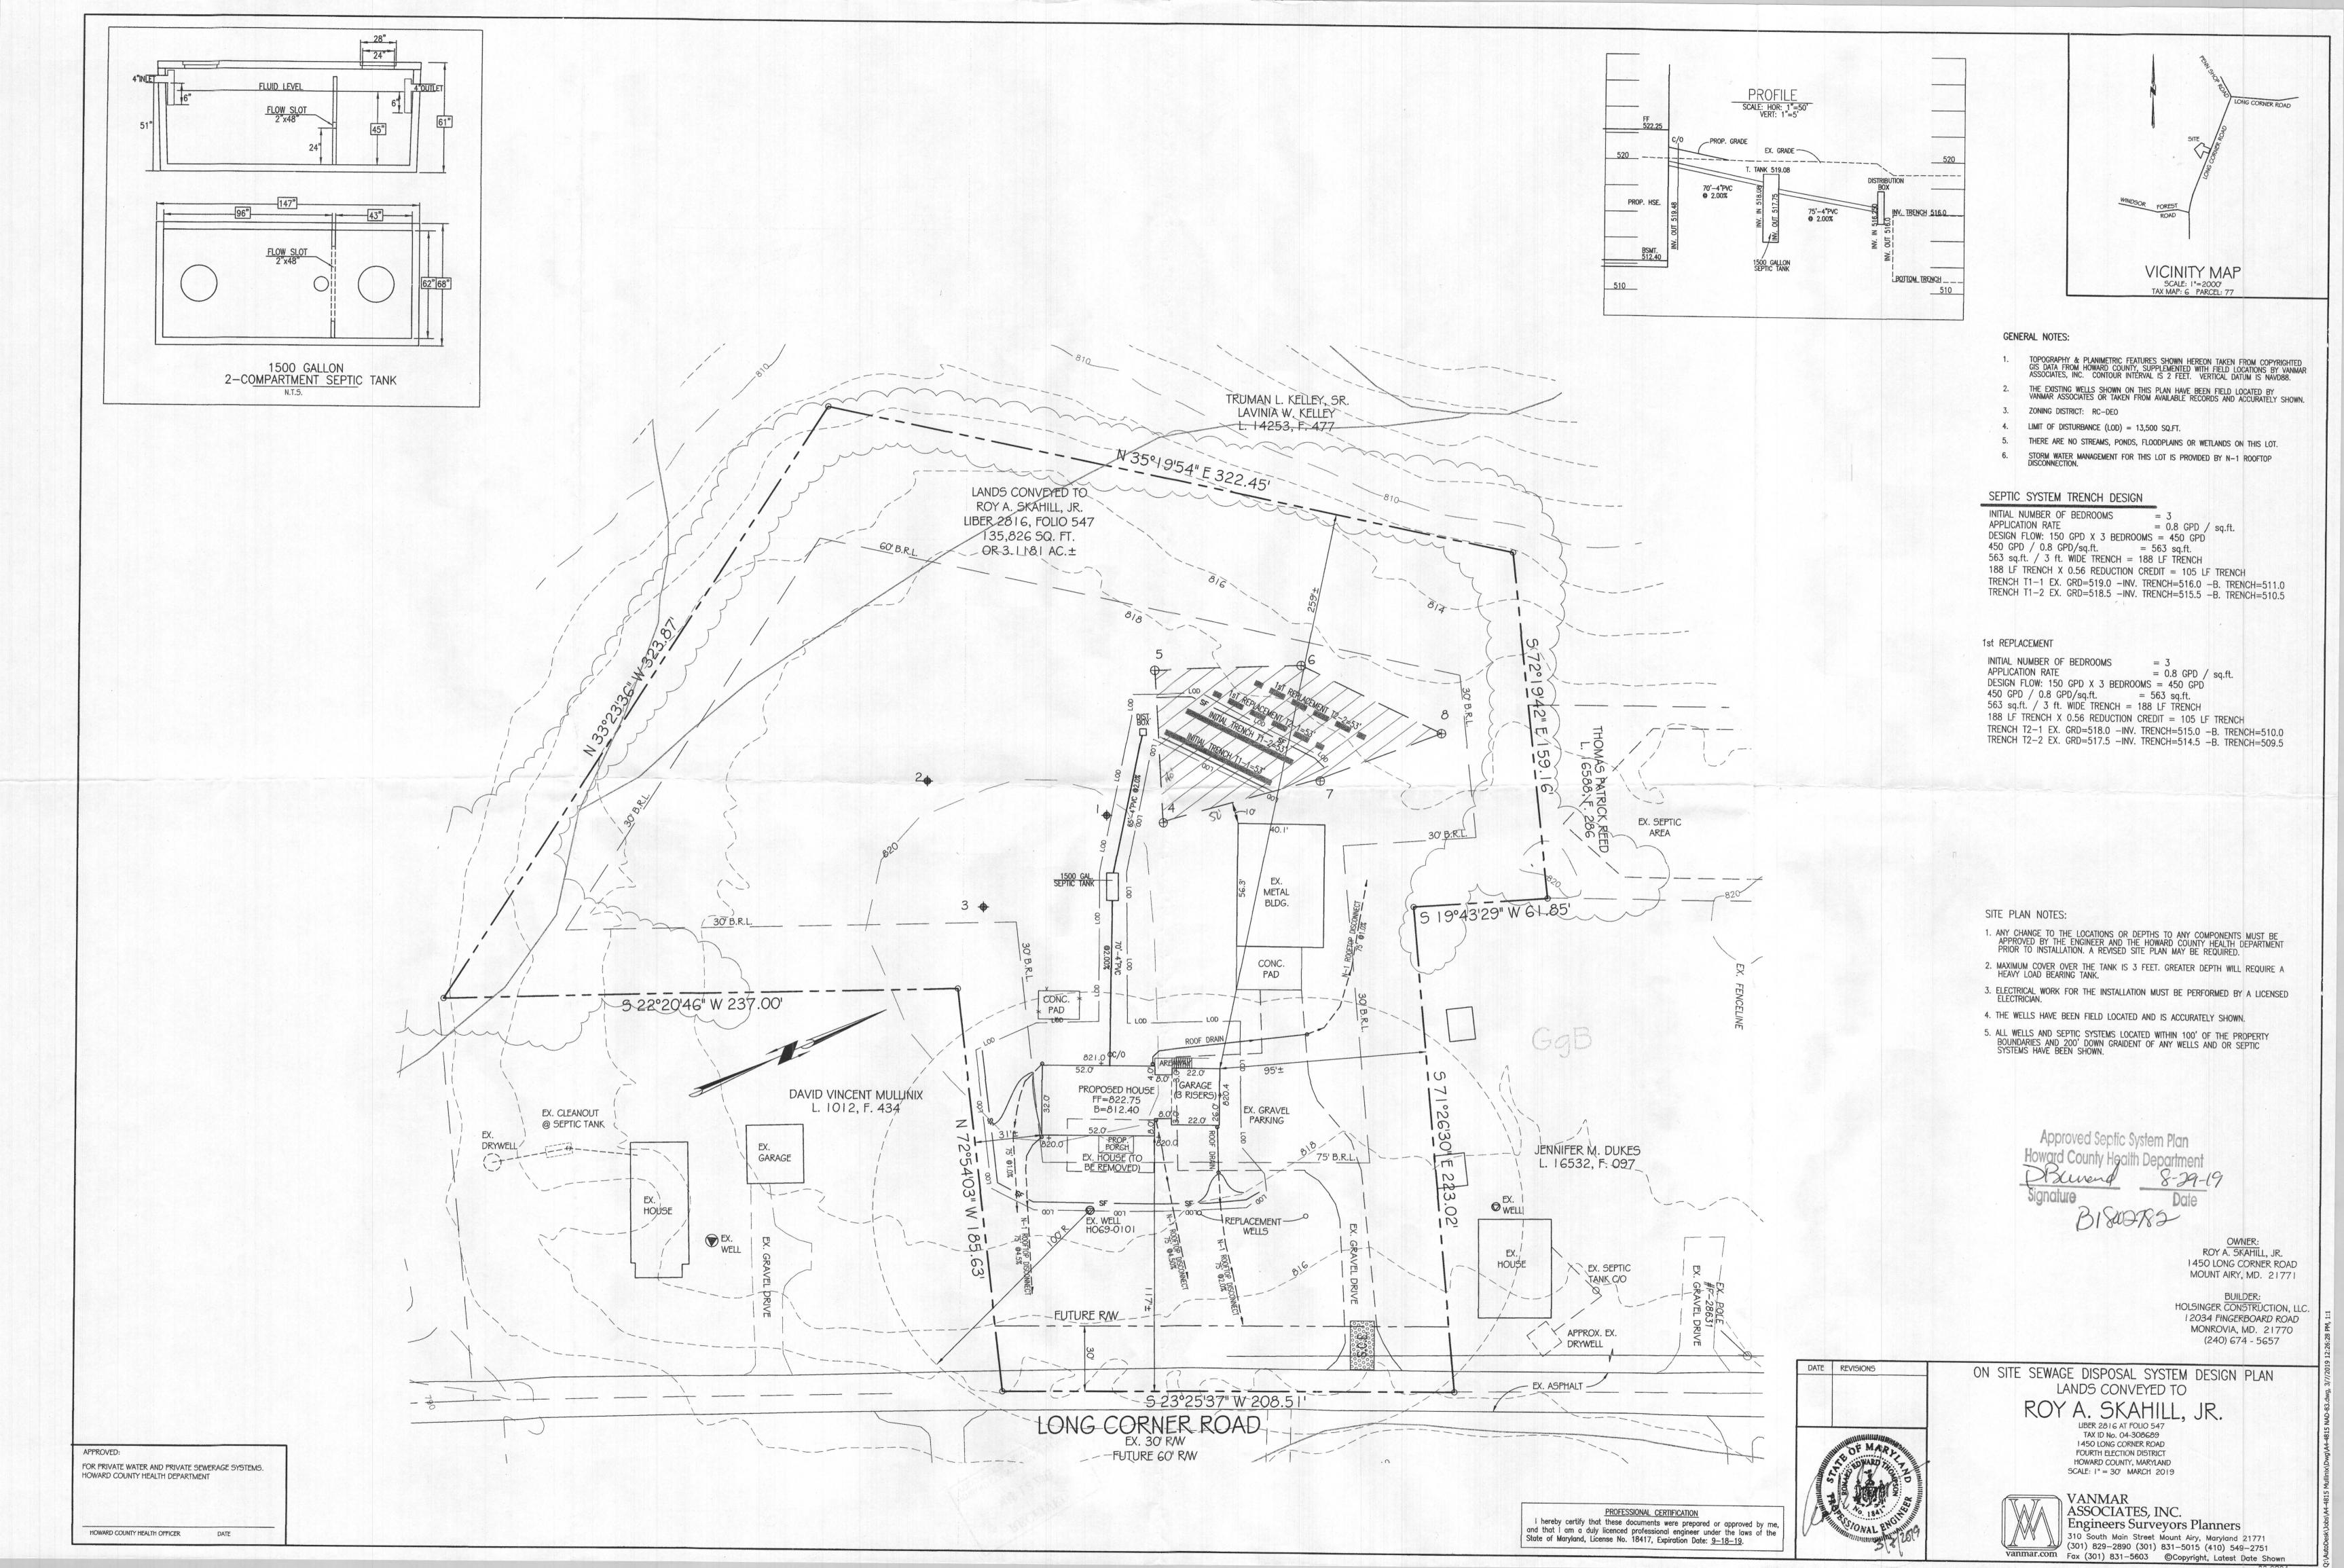

If the onsite well does not meet current regulations, it will have to be brought up to code prior to approval of a building permit. For example, if the well does not have casing extending above grade, the well casing must be extended by a licensed well driller with a pit less adaptor installed. Furthermore, if the well doesn't meet the required 20 foot setback to the house with basement, then the owner will have to ask for a Variance from the Maryland Department of the Environment (MDE) and receive approval prior to making any changes to the well. Please revise site plan to show all septic system components (per As-Built drawing).