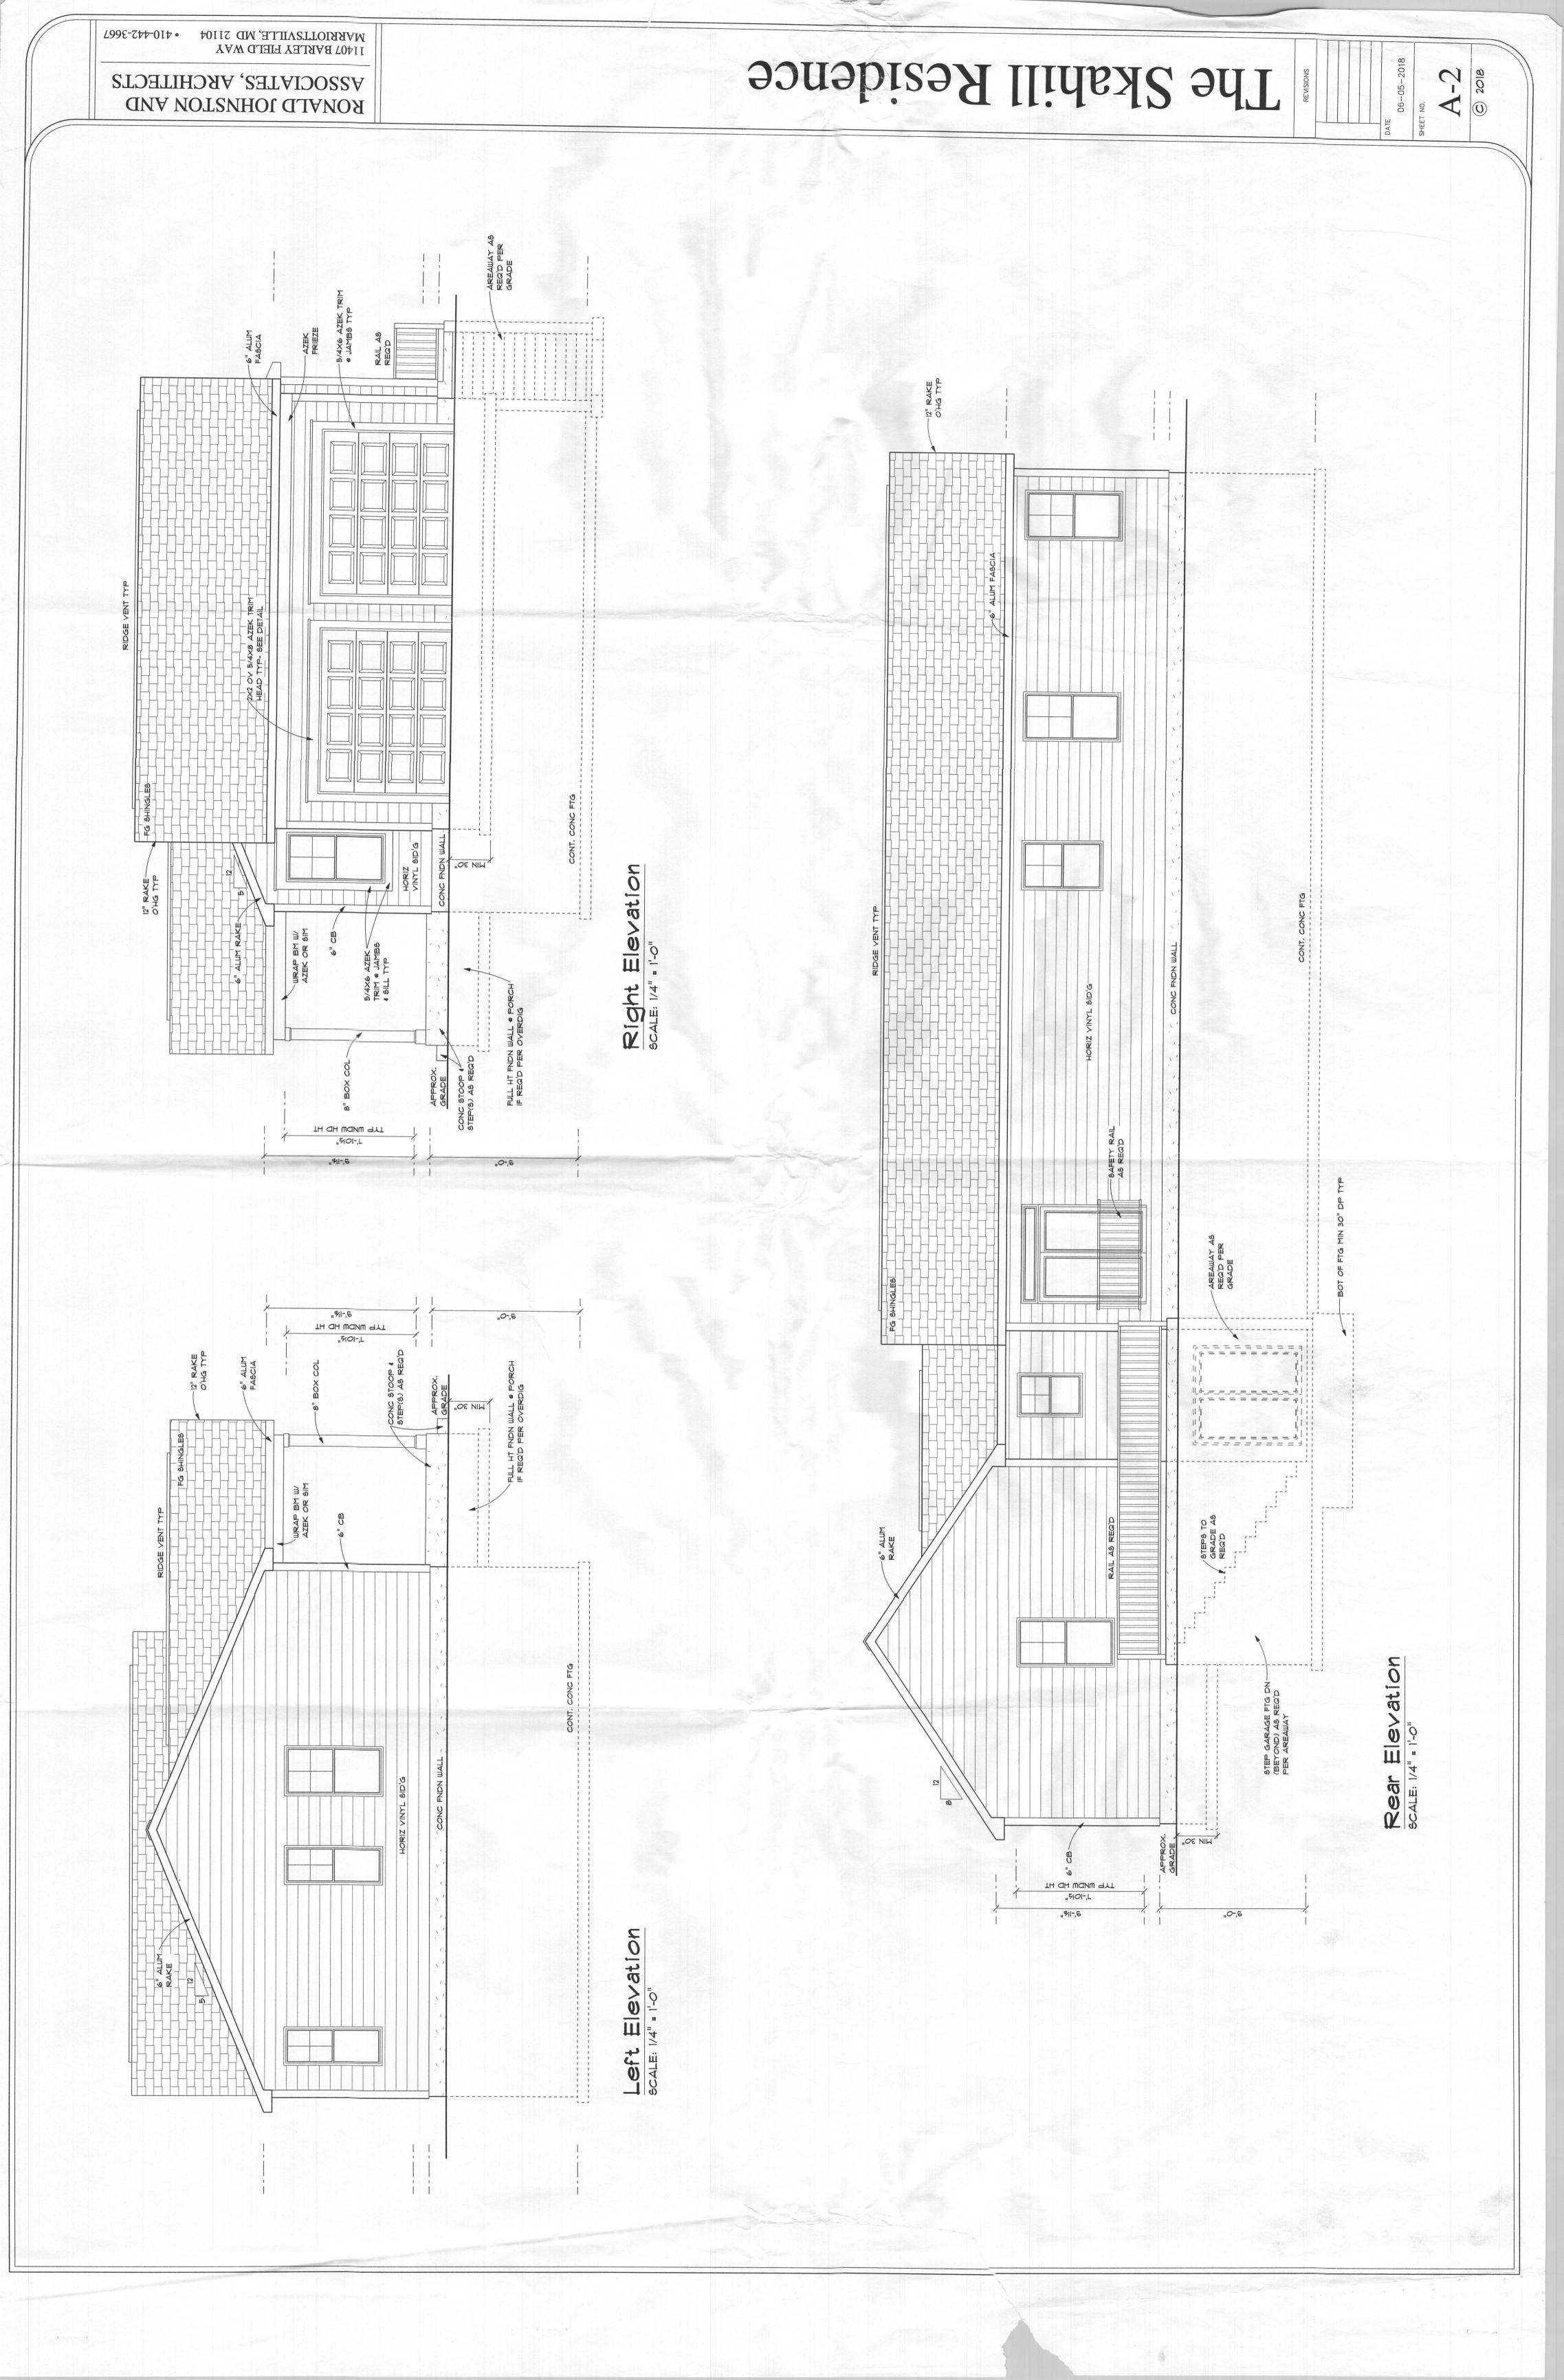

SCALE: 1/8" = 1'-0"

Front Elevation 6CALE: 1/8" = 1'-0"

Right Elevation

Rear Elevation

PROGRESS / PRICING SET

Building Permit Application
Howard County Maryland
Department of Inspections, Licenses and Permits
3430 Court House Drive
Permits: 410-313-2455 www.howardcountymd.gov