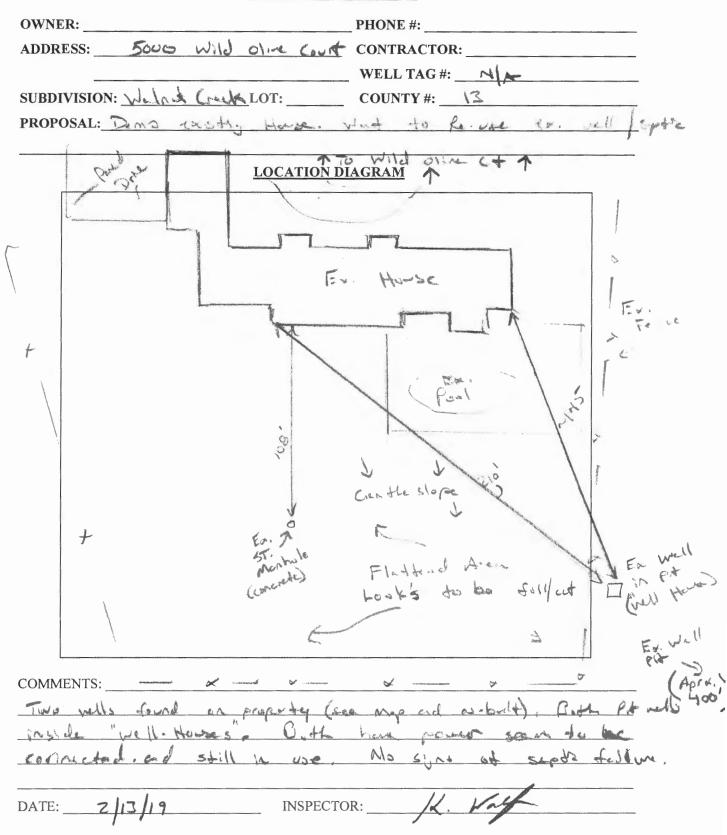

Acct. No.: 6306-165-1

| ×            | SITE INSPECTION SHEET |                 |            |  |  |  |  |  |  |
|--------------|-----------------------|-----------------|------------|--|--|--|--|--|--|
| OWNER:       | Mobley                | PHONE #:        |            |  |  |  |  |  |  |
| ADDRESS:     | 5000 Sheppand Ly      | _ CONTRACTOR: _ | F. Jourk   |  |  |  |  |  |  |
|              |                       | WELL TAG #:     | None - Pit |  |  |  |  |  |  |
| SUBDIVISION: | LOT:                  | COUNTY #:       |            |  |  |  |  |  |  |
| PROPOSAL:    |                       |                 |            |  |  |  |  |  |  |

| LOCATION DIAGRAM |               |
|------------------|---------------|
| HOUSE            |               |
| $= \frac{32}{4}$ | Mell<br>Maria |
| COMMENTS:        | s.            |

INSPECTOR: DATE: 10 23