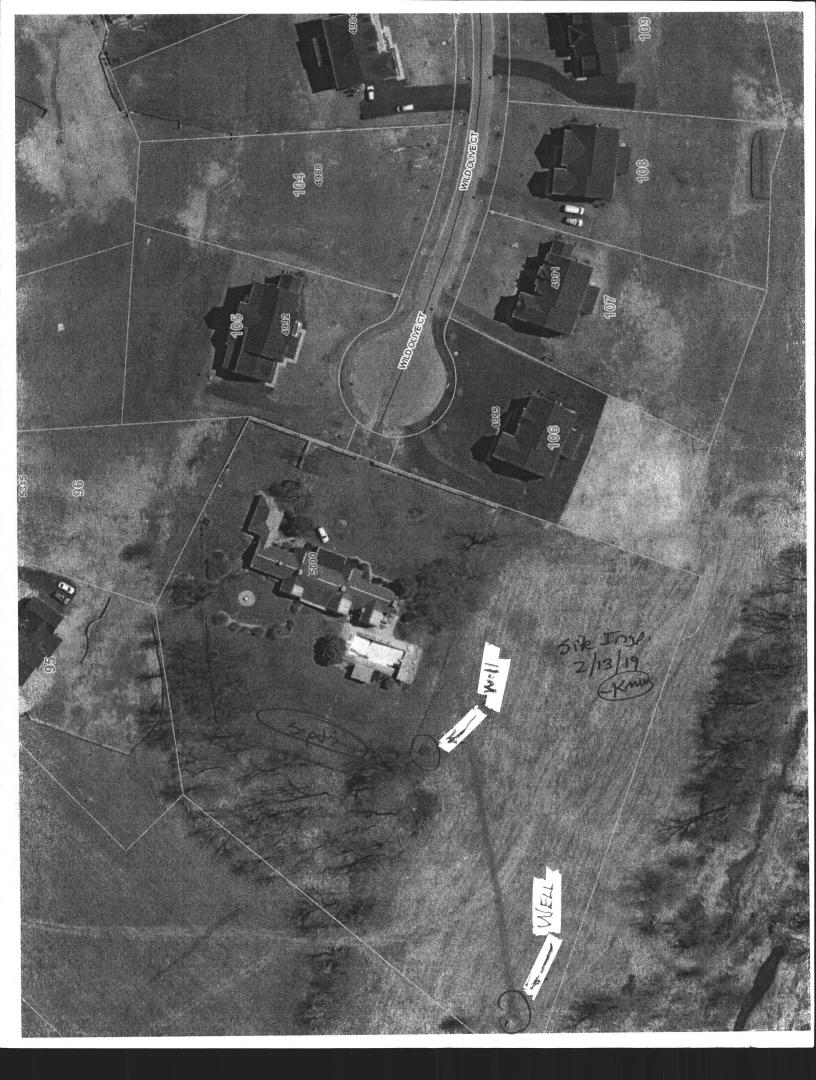

### Wolf, Kevin

From: Sent: To: Cc: Subject: Bricker, Robert Thursday, April 11, 2019 1:47 PM Wolf, Kevin 'tonyf@fcc-eng.com' 5000 Wild Olive Court\_disconnects

Kevin,

Yesterday, I observed that the SHC was severed 2 feet before the septic tank at 5000 Wild Olive Court. The septic tank inlet is about 5 -5.5 feet below grade. The septic tank has not been pumped dry.

I also observed that the potable water well pipe was severed at the fitting on the casing cover and the electrical supply wires were disconnected. This well is found to be about 108 feet from the ends of the 2003 repair trenches.

The pipes are still connected on the well located near the left-back corner of the property.

ROBERT BRICKER, REHS/R.S., L.E.H.S. ENVIRONMENTAL SANITARIAN II BUREAU OF ENVIRONMENTAL HEALTH, WELL AND SEPTIC PROGRAM 8930 STANFORD BLVD., COLUMBIA, MD 21045

Guy,

I was able to make a site visit out there last week and found 2 existing wells. Both of them reside inside well houses. From what I can tell, they both are cased pit wells (depth unknown) with power running to both. The septic system shows no signs of failure.

### CONFIDENTIALITY NOTICE

This message and the accompanying documents are intended only for the use of the individual or entity to which they are addressed and may contain information that is privileged, confidential, or exempt from disclosure under applicable law. If the reader of this email is not the intended recipient, you are hereby notified that you are strictly prohibited from reading, disseminating, distributing, or copying this communication. If you have received this email in error, please notify the sender immediately and destroy the original transmission. 5000 Wild Olive Court – Pictures of existing septic manhole location, 2 existing pit wells both reside in well houses 2/13/19