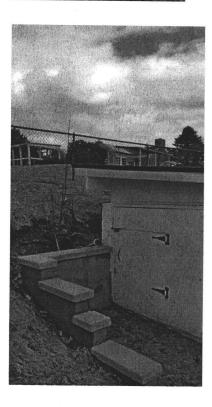

Guy,

I was able to make a site visit out there last week and found 2 existing wells. Both of them reside inside well houses. From what I can tell, they both are cased pit wells (depth unknown) with power running to both. The septic system shows no signs of failure.

### CONFIDENTIALITY NOTICE

This message and the accompanying documents are intended only for the use of the individual or entity to which they are addressed and may contain information that is privileged, confidential, or exempt from disclosure under applicable law. If the reader of this email is not the intended recipient, you are hereby notified that you are strictly prohibited from reading, disseminating, distributing, or copying this communication. If you have received this email in error, please notify the sender immediately and destroy the original transmission. 5000 Wild Olive Court – Pictures of existing septic manhole location, 2 existing pit wells both reside in well houses 2/13/19