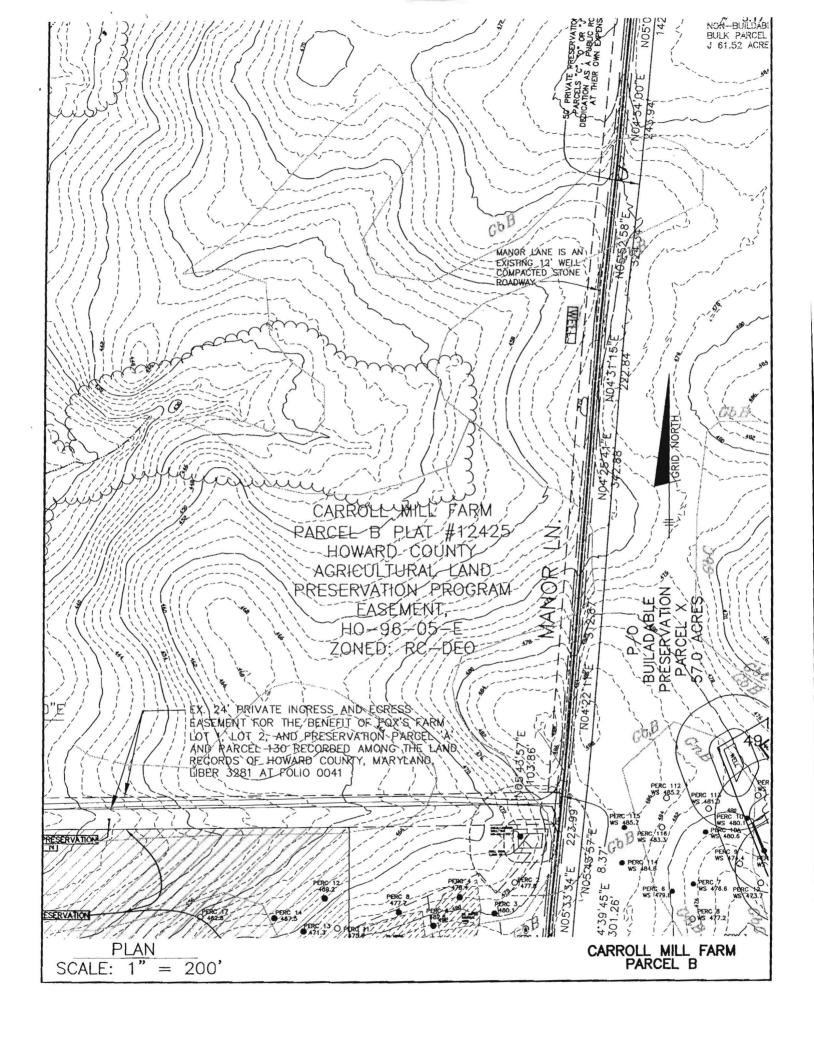

| C1 26071                                                                                                                                                                                                                        |            | DE USE (   |                                 | STATE OF MARYLAND WELL COMPLETION REPORT                                          | THIS REPORT MUST BE SUBMITTED WITHIN 45 DAYS AFTER WELL IS COMPLETED.   |  |
|---------------------------------------------------------------------------------------------------------------------------------------------------------------------------------------------------------------------------------|------------|------------|---------------------------------|-----------------------------------------------------------------------------------|-------------------------------------------------------------------------|--|
| 1 2 3 6 (THIS NUMBER IS TO BE PUNCHED IN COLS. 3-6 ON ALL CAPS)                                                                                                                                                                 |            |            |                                 | FILL IN THIS FORM COMPLETELY PLEASE TYPE                                          | COUNTY<br>NUMBER                                                        |  |
| ST/CO-USE ONL DATE WELL COMPLE                                                                                                                                                                                                  |            |            |                                 | Depth of Well                                                                     | FROM "PERMIT NO. FROM "PERMIT TO DRILL WELL"                            |  |
| 8 13                                                                                                                                                                                                                            | 1          | 5          | -5 /                            | (TO NEAREST FOOT)                                                                 | 3/12/15/50/28 29 30 31 32 33 34 35 36 37                                |  |
| OWNER                                                                                                                                                                                                                           | SC/        | 1124       | 1288                            | MANOR L'AND TOWN C                                                                | LLARKSVITTE                                                             |  |
| SUBDIVISION CAR                                                                                                                                                                                                                 | ROLL       | m          | 14                              | 4ALM SECTION P-B                                                                  | LOT                                                                     |  |
| WELL<br>Not required for                                                                                                                                                                                                        |            | rells      |                                 | GROUTING RECORD WELL HAS BEEN GROUTED (Circle Appropriate Box)                    | C 3                                                                     |  |
| STATE THE KIND OF FORMAT<br>COLOR, DEPTH, THICKNESS                                                                                                                                                                             | IONS PEN   | ETRATED,   | THEIR<br>RING                   | TYPE OF GROUTING MATERIAL (Circle one)                                            | PUMPING TEST HOURS PUMPED (nearest hour)                                |  |
| DESCRIPTION (Use additional sheets if needed)                                                                                                                                                                                   | FROM       | ET TO      | check<br>if water<br>bearing    | NO. OF BAGS NO. OF POUNDS                                                         | 8, 9                                                                    |  |
| Topsoil                                                                                                                                                                                                                         | 6          | 2          |                                 | NO. OF BAGS NO. OF POUNDS SGALLONS OF WATER DEPTH OF GROUT SEAL (to nearest foot) | PUMPING RATE (gal. per min.)  METHOD USED TO MEASURE PUMPING RATE Bucht |  |
| bown Shaley Mica                                                                                                                                                                                                                | 2          | 8          | N and                           | from 48 TOP 52 ft. to 54 BOTTOM 58 ft.  (enter 0 if from surface)  CASING RECORD  | WATER LEVEL (distance from land surface)  BEFORE PUMPING ft.            |  |
| Tan shaley<br>Mica                                                                                                                                                                                                              | 8          | 15         |                                 | types insert appropriate STEEL CONCRETE                                           | WHEN PUMPING 22 25 ft.                                                  |  |
| brown slate                                                                                                                                                                                                                     | 15         | 31         |                                 | below PLASTIC OTHER  MAIN Nominal diameter Total depth                            | TYPE OF PUMP USED (for test)  P piston T turbine                        |  |
| Sandstone                                                                                                                                                                                                                       | 31         | 43         |                                 | CASING top (main) casing of main casing TYPE (nearest inch)! (nearest foot)       | C centrifugal R rotary Other (describe below)                           |  |
| Limerock                                                                                                                                                                                                                        | 43         | 58         |                                 | 60 61 63 64 66 70                                                                 | J jet S submersible                                                     |  |
| Gray Mica Bert                                                                                                                                                                                                                  | 58         | 73         |                                 | E OTHER CASING (if used) A diameter depth (feet) C inch from to                   | 27 27                                                                   |  |
| timerock                                                                                                                                                                                                                        | 73         | 145        |                                 | H inch from to                                                                    | PUMP INSTALLED  DRILLER INSTALLED PUMP YES NO                           |  |
| Sandstone                                                                                                                                                                                                                       | 145        | 458        |                                 | S<br> <br>  N                                                                     | (CIRCLE) (YES or NO)  IF DRILLER INSTALLS PUMP, THIS SECTION            |  |
| Limerock                                                                                                                                                                                                                        | 458        | 502        |                                 | screen type SCREEN RECORD                                                         | MUST BE COMPLETED FOR ALL WELLS.  TYPE OF PUMP INSTALLED                |  |
| Sandstone                                                                                                                                                                                                                       | 502        | 522        |                                 | or open hole ST BR HO                                                             | PLACE (A,C,J,P,R,S,T,O) 29<br>IN BOX 29.                                |  |
| Limerock                                                                                                                                                                                                                        | 522        | 600        |                                 | appropriate code below STEEL BRASS OPEN HOLE                                      | CAPACITY: GALLONS PER MINUTE (to nearest gallon) 31 35                  |  |
|                                                                                                                                                                                                                                 |            |            |                                 | PLASTIC OTHER                                                                     | PUMP HORSE POWER                                                        |  |
| NUMBER OF UNSUCCESSE                                                                                                                                                                                                            | UL WELL    | s: O       |                                 | C 2 DEPTH (nearest ft.)                                                           | PUMP COLUMN LENGTH (nearest ft.)                                        |  |
| WELL HYDROFRACTURED NO N                                                                                                                                                                                                        |            |            |                                 | E 1 8 9 11 15 17 21                                                               | CASING HEIGHT (circle appropriate box and enter casing height)          |  |
| CIRCLE APPROP  A WELL WAS ABANDON                                                                                                                                                                                               |            |            |                                 | H 2<br>23 24 26 30 32 36<br>S                                                     | 49 LAND SURFACE                                                         |  |
| WHEN THIS WELL WAS COMPLETED  E ELECTRIC LOG OBTAINED                                                                                                                                                                           |            |            |                                 | C 3<br>R 38 39 41 45 47 51                                                        | below )                                                                 |  |
| P TEST WELL CONVERTED TO PRODUCTION WELL  I HEREBY CERTIFY THAT THIS WELL HAS BEEN CONSTRUCTED IN                                                                                                                               |            |            |                                 | E E SLOT SIZE 1 2 3                                                               | LATITUDE 39.255409                                                      |  |
| ACCORDANCE WITH COMAR 28.04.04 "WELL CONSTRUCTION" AND IN CONFORMANCE WITH ALL CONDITIONS STATED IN THE ABOVE CAPTIONED PERMIT, AND THAT THE INFORMATION PRESENTED HEREIN IS ACCURATE AND COMPLETE TO THE BEST OF MY KNOWLEDGE. |            |            | ION" AND<br>IE ABOVE<br>ESENTED | DIAMETER (NEAREST INCH) 56 60 from to                                             | LONGITUDE 76.813768<br>(DEFAULT COORD. WGS 84)<br>NOTES:                |  |
| DRILLERS LIC. NO.1 MW D 646                                                                                                                                                                                                     |            |            |                                 | GRAVEL PACK                                                                       | 7/0/29 1.11/1/1                                                         |  |
| DRILLERS SIGNATURE (MUST MATCH SIGNATURE ON APPLICATION)                                                                                                                                                                        |            |            |                                 | WAS FLOWING WELL INSERT F IN BOX 68 68  MDE USE ONLY                              | - 13 1/ 1/2 ABATRO, (VEKONI)                                            |  |
| Tric. No.1 MRD 0461                                                                                                                                                                                                             |            |            |                                 | (NOT TO BE FILLED IN BY DRILLER) T (E.R.O.S.) W Q                                 | ₩                                                                       |  |
| SITE SUPERVISOR (sign. of driller or journeyman                                                                                                                                                                                 |            |            |                                 | 70 72 74 75 76                                                                    |                                                                         |  |
| responsible for sitework if dif                                                                                                                                                                                                 | ferent fro | m permitte | 90)                             | TELESCOPE LUG<br>CASING INDICATOR OTHER DATA                                      |                                                                         |  |

|                                                                                                                                                                                                                                                                                                                                                                              | EMERGENCY/T                                                                                            | EMP NO. IF ANY                                                                                                              |                                                                                                                                                   |
|------------------------------------------------------------------------------------------------------------------------------------------------------------------------------------------------------------------------------------------------------------------------------------------------------------------------------------------------------------------------------|--------------------------------------------------------------------------------------------------------|-----------------------------------------------------------------------------------------------------------------------------|---------------------------------------------------------------------------------------------------------------------------------------------------|
|                                                                                                                                                                                                                                                                                                                                                                              | APPLICATION FOR P                                                                                      | MARYLAND<br>ERMIT TO DRILL WELL<br>se type                                                                                  | STATE PERMIT NUMBER  H6 -15 - 00 97  fill in this form completely 79                                                                              |
| 15 Last Name Owner  4288 MANOR LANE  36 Street or RFD  ELLICOTT CITY MD 21042                                                                                                                                                                                                                                                                                                | First Name 34  55  72 Zip. 76  M VO 040 6 License No. 81  Airy, Md. 21771  Date 5                      | B 3  B COUNTY  23 SUBDIVISION  SECTION 44 46  Clarksville  52 NEAREST TOWN  B 4  SOURCES OF DRILLING WATER  1. wells  2. 3. | LOCATION OF WELL  21  MARCH  11 STREET ADDRESS  30  ON WHICH SIDE OF ROAD (CIRCLE APPROPRIATE BOX)  34 37  DISTANCE FROM ROAD ENTER FT OR MI 38 3 |
| AVERAGE DAILY QUANTITY NEEDED (GAL. PER DAY)  14  USE FOR WATER (CIRCLE API D DOMESTIC POTABLE SUPPLY & RESIDE IRRIGATION)  F FARMING (LIVESTOCK WATERING & AGFIRRIGATION)  10 INDUSTRIAL, COMMERCIAL, DEWATERING PUBLIC WATER SUPPLY WELL T TEST, OBSERVATION, MONITORING O OPEN LOOP GEOTHERMAL C CLOSED LOOP GEOTHERMAL                                                   | NTIAL<br>RICULTURAL                                                                                    | NOT TO                                                                                                                      | BE FILLED IN BY DRILLER DEPARTMENT APPROVAL  COUNTY NO.  INSERT S  A1  CO SIGNATURE  EXP. DATE                                                    |
| OTHER OTHER OF DEEPE (CIRCLE APPROPRIATE IN THIS WELL WILL NOT REPLACE AN EXISTING ABANDONED AND SEALED                                                                                                                                                                                                                                                                      | Circle one)  Jetted & DRIVEN  ROTARY (Hydraulic Rotary)  DRIVE-POINT  ENED WELLS BOX) ING WELL WILL BE | SHOW PERMANENT STRU<br>ROADS AND/OR LAND                                                                                    | ED LOCATION OF WELL ON LOT CTURES SUCH AS BUILDINGS, SEPTIC SYST MARKS AND INDICATE NOT LESS THAN TWO CE MEASUREMENTS TO WELL  HUMEWOOD REPORTS   |
| THIS WELL WILL REPLACE A WELL THAT IN AS A STANDBY-CONTACT LOCAL APPROVING FOR POLICY ON STANDBY WELLS  THIS WELL WILL DEEPEN AN EXISTING WITH PERMIT NUMBER OF WELL TO BE REPLACED OF (IF AVAILABLE)  Not to be filled in by driller (MDE OR COMPROP. PERMIT NUMBER  PERMIT NO 70 71 7.  SPECIAL CONDITIONS  NOTE APPROVING AUTHORITIES SHOULD USE SEPARATE SHEET IF NEEDED | ING AUTHORITY  ELL  R DEEPENED  52                                                                     | Now CAST                                                                                                                    | e Bridge Harm Rd.                                                                                                                                 |