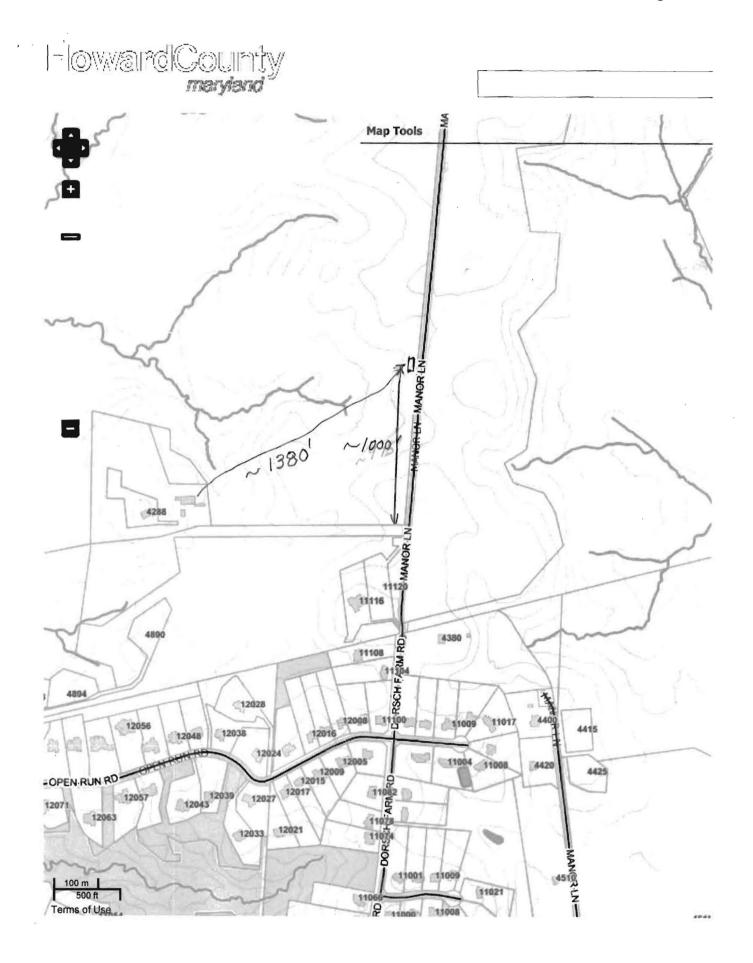

|                                                                                                                                                                                                                                                                                                                                                                              | EMERGENCY/T                                                                                            | EMP NO. IF ANY                                                                                                              |                                                                                                                                                   |
|------------------------------------------------------------------------------------------------------------------------------------------------------------------------------------------------------------------------------------------------------------------------------------------------------------------------------------------------------------------------------|--------------------------------------------------------------------------------------------------------|-----------------------------------------------------------------------------------------------------------------------------|---------------------------------------------------------------------------------------------------------------------------------------------------|
|                                                                                                                                                                                                                                                                                                                                                                              | APPLICATION FOR P                                                                                      | MARYLAND<br>ERMIT TO DRILL WELL<br>se type                                                                                  | STATE PERMIT NUMBER  H6 -15 - 00 97  fill in this form completely 79                                                                              |
| 15 Last Name Owner  4288 MANOR LANE  36 Street or RFD  ELLICOTT CITY MD 21042                                                                                                                                                                                                                                                                                                | First Name 34  55  72 Zip. 76  M VO 040 6 License No. 81  Airy, Md. 21771  Date 5                      | B 3  B COUNTY  23 SUBDIVISION  SECTION 44 46  Clarksville  52 NEAREST TOWN  B 4  SOURCES OF DRILLING WATER  1. wells  2. 3. | LOCATION OF WELL  21  MARCH  11 STREET ADDRESS  30  ON WHICH SIDE OF ROAD (CIRCLE APPROPRIATE BOX)  34 37  DISTANCE FROM ROAD ENTER FT OR MI 38 3 |
| AVERAGE DAILY QUANTITY NEEDED (GAL. PER DAY)  14  USE FOR WATER (CIRCLE API D DOMESTIC POTABLE SUPPLY & RESIDE IRRIGATION)  F FARMING (LIVESTOCK WATERING & AGFIRRIGATION)  10 INDUSTRIAL, COMMERCIAL, DEWATERING PUBLIC WATER SUPPLY WELL T TEST, OBSERVATION, MONITORING O OPEN LOOP GEOTHERMAL C CLOSED LOOP GEOTHERMAL                                                   | NTIAL<br>RICULTURAL                                                                                    | NOT TO                                                                                                                      | BE FILLED IN BY DRILLER DEPARTMENT APPROVAL  COUNTY NO.  INSERT S  A1  CO SIGNATURE  EXP. DATE                                                    |
| OTHER OTHER OF DEEPE (CIRCLE APPROPRIATE IN THIS WELL WILL NOT REPLACE AN EXISTING ABANDONED AND SEALED                                                                                                                                                                                                                                                                      | Circle one)  Jetted & DRIVEN  ROTARY (Hydraulic Rotary)  DRIVE-POINT  ENED WELLS BOX) ING WELL WILL BE | SHOW PERMANENT STRU<br>ROADS AND/OR LAND                                                                                    | ED LOCATION OF WELL ON LOT CTURES SUCH AS BUILDINGS, SEPTIC SYST MARKS AND INDICATE NOT LESS THAN TWO CE MEASUREMENTS TO WELL  HUMEWOOD REPORTS   |
| THIS WELL WILL REPLACE A WELL THAT IN AS A STANDBY-CONTACT LOCAL APPROVING FOR POLICY ON STANDBY WELLS  THIS WELL WILL DEEPEN AN EXISTING WITH PERMIT NUMBER OF WELL TO BE REPLACED OF (IF AVAILABLE)  Not to be filled in by driller (MDE OR COMPROP. PERMIT NUMBER  PERMIT NO 70 71 7.  SPECIAL CONDITIONS  NOTE APPROVING AUTHORITIES SHOULD USE SEPARATE SHEET IF NEEDED | ING AUTHORITY  ELL  R DEEPENED  52                                                                     | Now CAST                                                                                                                    | e Bridge Harm Rd.                                                                                                                                 |