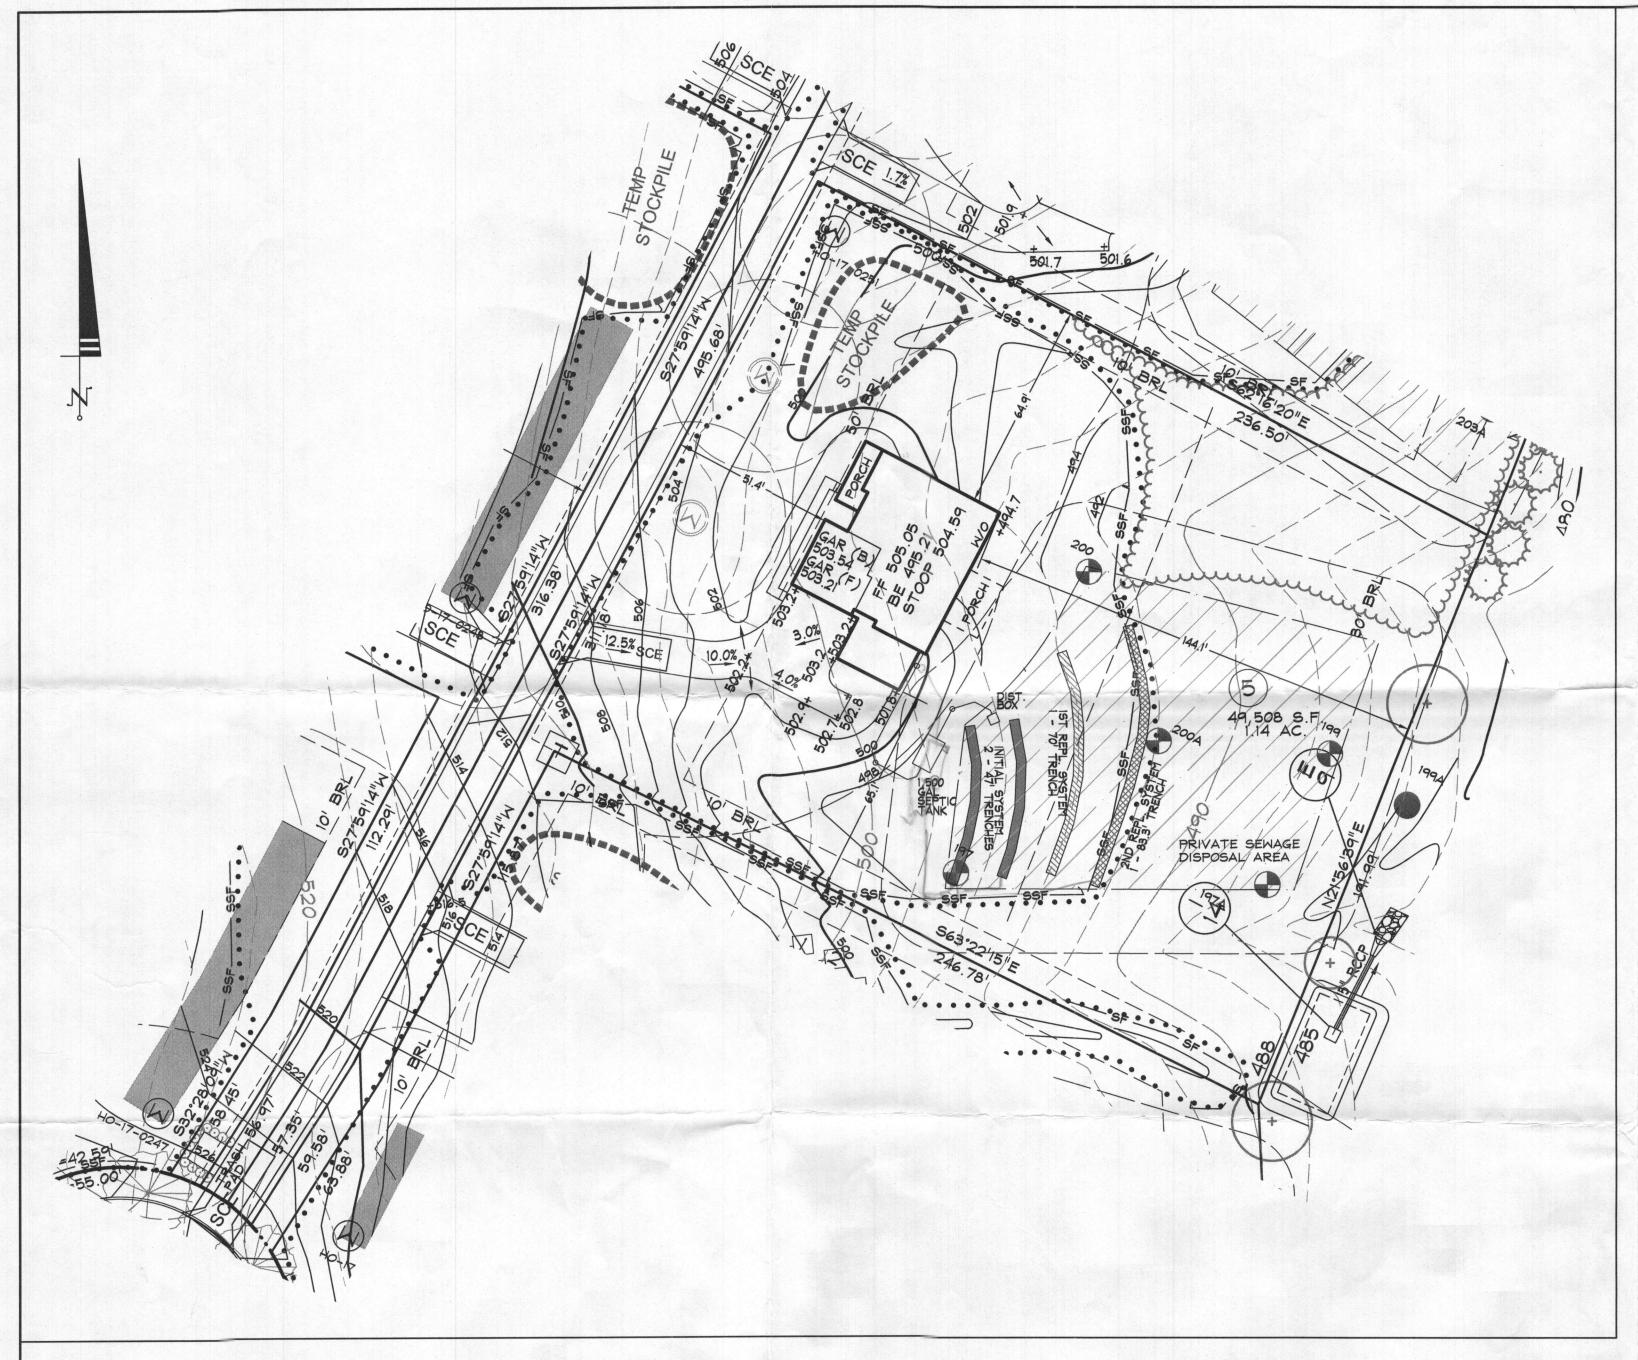

LOT 5 PLAN VIEW SCALE: 1" = 30'

DRAWING LEGEND

- 1. ANY CHANGE TO THE LOCATIONS OR DEPTHS TO ANY COMPONENTS MUST BE APPROVED BY THE ENGINEER AND THE HOWARD COUNTY HEALTH DEPARTMENT PRIOR TO INSTALLATION. A REVISED SITE PLAN MAY BE REQUIRED.
- 2. THE MAXIMUM EARTH COVER OVER THE TANK IS 3 FEET. GREATER COVER WILL REQUIRE A HEAVY LOAD BEARING TANK.
- 3. ELECTRICAL WORK FOR THE INSTALLATION MUST BE PERFORMED BY A LICENSED ELECTRICIAN.
- 4. THE WELL (TAG #HO-17-0251) HAS BEEN FIELD LOCATED AND IS ACCURATELY SHOWN.
- 5. ALL WELLS AND SEPTIC SYSTEMS LOCATED WITHIN 100' OF THE PROPERTY BOUNDARIES AND 200' DOWN GRADIENT OF ANY WELLS AND/OR SEPTIC SYSTEMS HAVE BEEN SHOWN.

TRENCH LENGTH AND SPACING CALCULATIONS

TRENCH DESIGN (4 BDRM x 150 GPD/BDRM = 600 GPD)

INITIAL SYSTEM 600 GPD / 1.2 GPD/SF (APP. RATE) = 500 SF USE 3' WIDE TRENCH W/ 30" OF EFFECTIVE AREA 500 SF / 3' WIDTH = 167 LF x 0.56 = 93.5 LF MIN. TRENCH - 10' MIN SPACING BETWEEN TRENCH EDGES

IST REPLACEMENT SYSTEM 600 GPD / 1.2 GPD/SF (APP. RATE) = 500 SF USE 3' WIDE TRENCH W/ 48" OF EFFECTIVE AREA 500 SF / 3' WIDTH = 167 LF x 0.42 = 69.6 LF MIN. TRENCH - 10' MIN SPACING BETWEEN TRENCH EDGES

2ND REPLACEMENT SYSTEM 600 GPD / 1.2 GPD/SF (APP. RATE) = 500 SF USE 3' WIDE TRENCH W/ 36" OF EFFECTIVE AREA 500 SF / 3' WIDTH = 167 LF x 0.50 = 83.3 LF MIN. TRENCH - 11' MIN SPACING BETWEEN TRENCH EDGES

2 - 46,8' LONG TRENCH FOR INITIAL SYSTEM 1 - 69.6' LONG TRENCH FOR 1ST REPLACEMENT SYSTEM 1 - 83.3' LONG TRENCH FOR SECOND REPLACEMENT SYSTEM

|                            | PIPE INVERT         | EFFECTIVE AREA<br>BEGINNING | MAXIMUM TRENCH<br>BOTTOM |  |
|----------------------------|---------------------|-----------------------------|--------------------------|--|
| INITIAL SYSTEM<br>TRENCH A | 21                  | 3'                          | 5.5'                     |  |
| INITIAL SYSTEM<br>TRENCH B | 21                  | 3'                          | 5.51                     |  |
| ST REPLACEMENT             | 21                  | 2'                          | 6'                       |  |
| ND REPLACEMENT             | 2'                  | 3'                          | 6'                       |  |
| LC                         | OT 5 - APPRO        | OXIMATE ELEVAT              | TIONS                    |  |
|                            | GROUND<br>ELEVATION | INVERT<br>ELEVATION         | BOTTOM ELEVATION         |  |
| INITIAL SYSTEM<br>TRENCH A | 496.8               | 494.8                       | 491.3                    |  |
| INITIAL SYSTEM<br>TRENCH B | 495.6               | 493.6                       | 490.1                    |  |
| ST REPLACEMENT             | 494.0               | 492.0                       | 488.0                    |  |
| ND REPLACEMENT             | 492.3               | 490.3 486.3                 |                          |  |