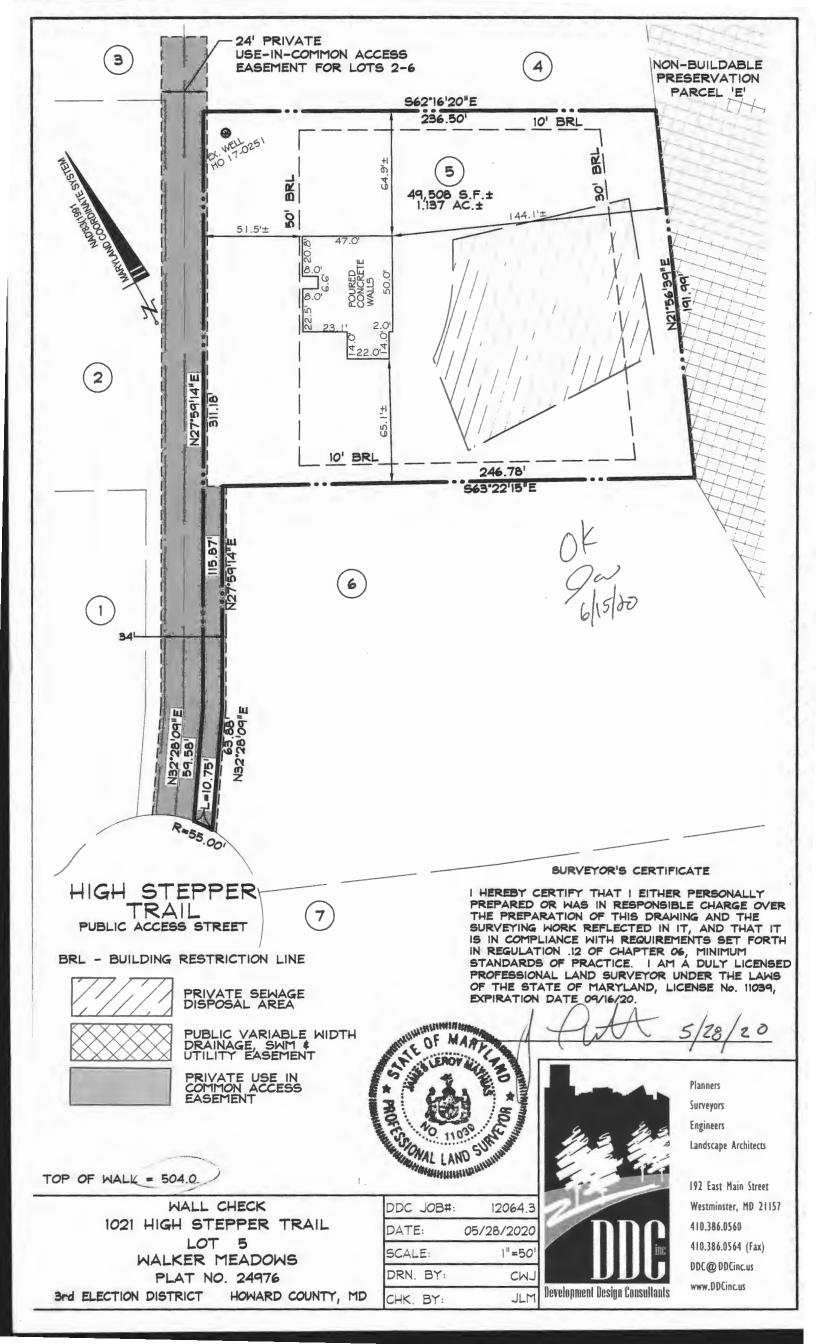

LOT 5 PLAN VIEW SCALE: 1" = 30'

DRAWING LEGEND

- 1. ANY CHANGE TO THE LOCATIONS OR DEPTHS TO ANY COMPONENTS MUST BE APPROVED BY THE ENGINEER AND THE HOWARD COUNTY HEALTH DEPARTMENT PRIOR TO INSTALLATION. A REVISED SITE PLAN MAY BE REQUIRED.
- 2. THE MAXIMUM EARTH COVER OVER THE TANK IS 3 FEET. GREATER COVER WILL REQUIRE A HEAVY LOAD BEARING TANK.
- 3. ELECTRICAL WORK FOR THE INSTALLATION MUST BE PERFORMED BY A LICENSED ELECTRICIAN.
- 4. THE WELL (TAG #HO-17-0251) HAS BEEN FIELD LOCATED AND IS ACCURATELY SHOWN.
- 5. ALL WELLS AND SEPTIC SYSTEMS LOCATED WITHIN 100' OF THE PROPERTY BOUNDARIES AND 200' DOWN GRADIENT OF ANY WELLS AND/OR SEPTIC SYSTEMS HAVE BEEN SHOWN.

Surveyors

Landscape Architects

Westminster, MD 21157

410.386.0560

SITE ADDRESS: S/E RIVER ROAD SYKESVILLE, MD 21784

5TH COUNCIL DISTRICT

WALKER MEADOWS

A RESUBDIVISION OF LOT 2 OF THE DIEHL PROPERTY (PLAT #6937)

LOTS 1-34 \$ BUILDABLE PRESERVATION PARCEL A \$ NON-BUILDABLE PRESERVATION PARCEL B-K, NON-BUILDABLE BULK PARCELS L-M 1021 HIGH STEPPER TRAIL LOT 5 ONSITE SEWAGE

REVISIONS

PROFESSIONAL CERTIFICATION
THEREBY CERTIFY THAT THESE DOCUMENTS WERE PREPARED OR APPROVED BY ME, AND THAT I AM A DULY LICENSED PROFESSIONAL ENGINEER UNDER THE LAWS OF THE STATE

STH COUNCIL DISTRICT
3RD ELECTION DISTRICT
HOWARD COUNTY, MD
REVISIONS OF MARYLAND
LICENSE NO. 21998 EXPIRATION DATE: 6/6/20

| NO.                   | DESCRIPTION OF CH  | ANGES             | DRN. | REV. | DATE |
|-----------------------|--------------------|-------------------|------|------|------|
| CO. FILE #: F-17-045  |                    | DES. BY: LJC      |      |      |      |
| TAX ACC. #: 03-601568 |                    | DRN. BY: LJC      |      |      |      |
| TAX MAP: 9            |                    | CHK. BY: WRD      |      |      |      |
| BLOCK / GRID: 6       |                    | DATE: 4/16/20     |      |      |      |
| PARCEL#: 66           |                    | DDC JOB#: 12064.3 |      |      |      |
| ZONE / USE: RR-DEO    |                    | SHEET NUMBER:     |      |      |      |
| DW                    | G. SCALE: 1" = 30' |                   | 1    | of   | 1    |