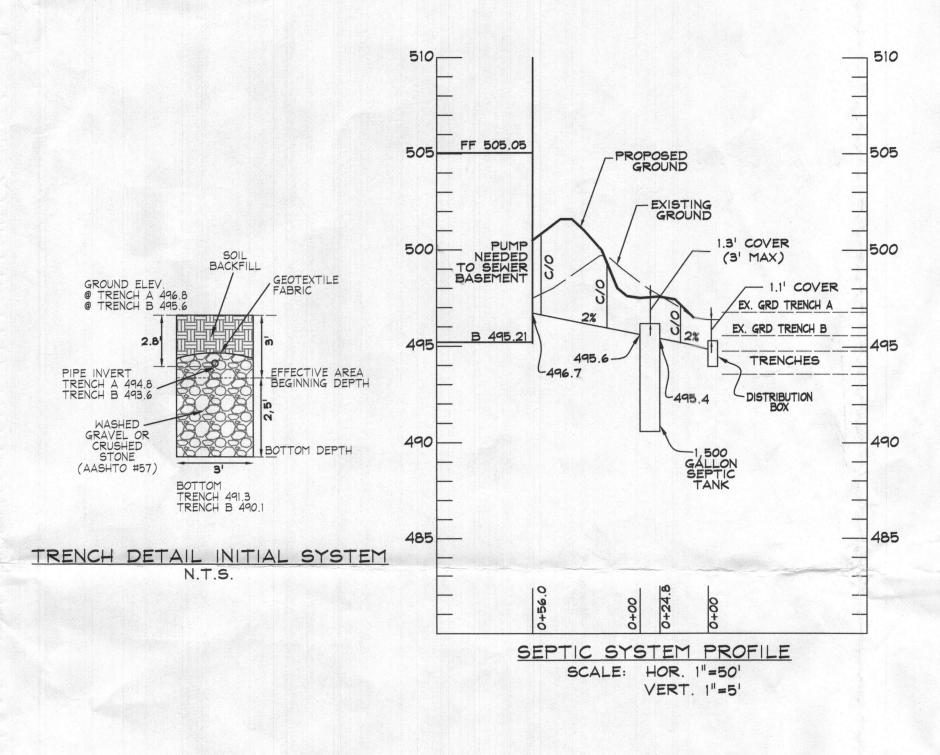

TRENCH LENGTH AND SPACING CALCULATIONS

TRENCH DESIGN (4 BDRM x 150 GPD/BDRM = 600 GPD)

INITIAL SYSTEM 600 GPD / 1.2 GPD/SF (APP. RATE) = 500 SF USE 3' WIDE TRENCH W/ 30" OF EFFECTIVE AREA 500 SF / 3' WIDTH = 167 LF x 0.56 = 93.5 LF MIN. TRENCH - 10' MIN SPACING BETWEEN TRENCH EDGES

IST REPLACEMENT SYSTEM 600 GPD / 1.2 GPD/SF (APP. RATE) = 500 SF USE 3' WIDE TRENCH W/ 48" OF EFFECTIVE AREA 500 SF / 3' WIDTH = 167 LF x 0.42 = 69.6 LF MIN. TRENCH - 10' MIN SPACING BETWEEN TRENCH EDGES

2ND REPLACEMENT SYSTEM 600 GPD / 1.2 GPD/SF (APP. RATE) = 500 SF USE 3' WIDE TRENCH W/ 36" OF EFFECTIVE AREA 500 SF / 3' WIDTH = 167 LF x 0.50 = 83.3 LF MIN. TRENCH - 11' MIN SPACING BETWEEN TRENCH EDGES

2 - 46,8' LONG TRENCH FOR INITIAL SYSTEM 1 - 69.6' LONG TRENCH FOR 1ST REPLACEMENT SYSTEM 1 - 83.3' LONG TRENCH FOR SECOND REPLACEMENT SYSTEM

|                            | PIPE INVERT         | EFFECTIVE AREA<br>BEGINNING | MAXIMUM TRENCH<br>BOTTOM |  |
|----------------------------|---------------------|-----------------------------|--------------------------|--|
| INITIAL SYSTEM<br>TRENCH A | 21                  | 3'                          | 5.5'                     |  |
| INITIAL SYSTEM<br>TRENCH B | 21                  | 3'                          | 5.51                     |  |
| ST REPLACEMENT             | 21                  | 2'                          | 6'                       |  |
| ND REPLACEMENT             | 2'                  | 3'                          | 6'                       |  |
| LC                         | OT 5 - APPRO        | OXIMATE ELEVAT              | TIONS                    |  |
|                            | GROUND<br>ELEVATION | INVERT<br>ELEVATION         | BOTTOM ELEVATION         |  |
| INITIAL SYSTEM<br>TRENCH A | 496.8               | 494.8                       | 491.3                    |  |
| INITIAL SYSTEM<br>TRENCH B | 495.6               | 493.6                       | 490.1                    |  |
| ST REPLACEMENT             | 494.0               | 492.0                       | 488.0                    |  |
| ND REPLACEMENT             | 492.3               | 490.3 486.3                 |                          |  |