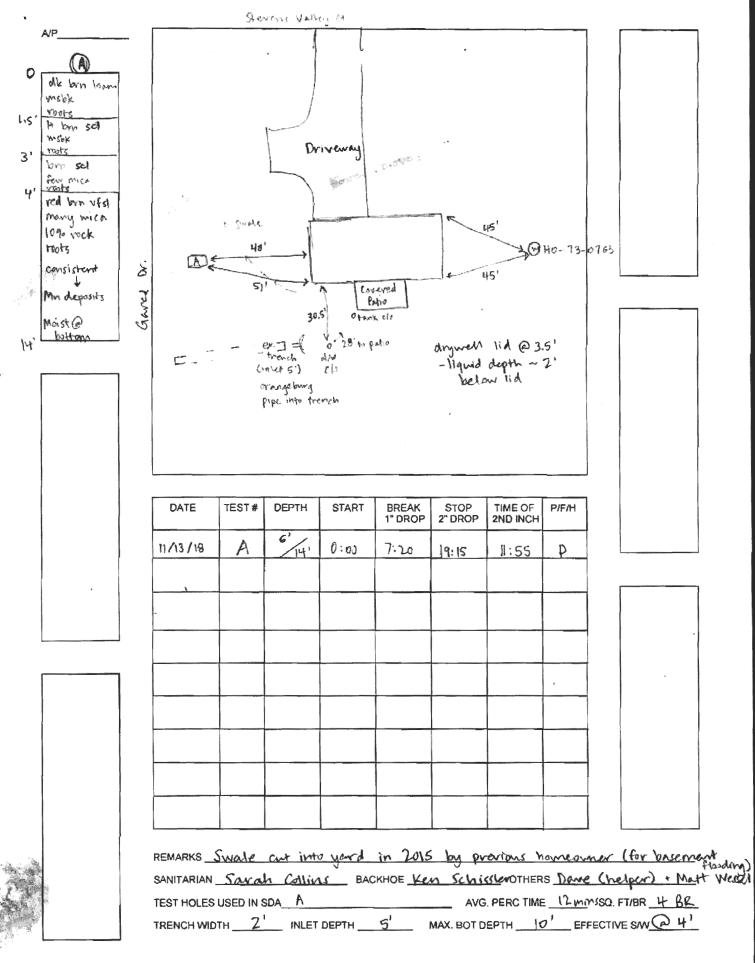

## **APPLICATION**

| FOR PERCOLATION TESTING AND SITE EVALUATION                                                                                                                                                                                                                                                                                                                                                                                        |                                   |
|------------------------------------------------------------------------------------------------------------------------------------------------------------------------------------------------------------------------------------------------------------------------------------------------------------------------------------------------------------------------------------------------------------------------------------|-----------------------------------|
| PROPERTY LOCATION                                                                                                                                                                                                                                                                                                                                                                                                                  |                                   |
| SUBDIVISION/PROPERTY NAME MERGER & MATT WESSEL                                                                                                                                                                                                                                                                                                                                                                                     |                                   |
| PROPERTY ADDRESS 14070 Stevens UAILEY T                                                                                                                                                                                                                                                                                                                                                                                            | 1 kenwood 21738                   |
| TAX ACCOUNT # TAX MAP GRID PARCEL                                                                                                                                                                                                                                                                                                                                                                                                  | PROPOSED LOT LOT NO. SIZE (ACRES) |
| ZONING CATEGORY TIER                                                                                                                                                                                                                                                                                                                                                                                                               |                                   |
| PROPERTY OWNER(S) MEADON + MOTT WADDEL                                                                                                                                                                                                                                                                                                                                                                                             |                                   |
| DAYTIME PHONE 301-366-9040 CELL EMAIL                                                                                                                                                                                                                                                                                                                                                                                              |                                   |
| MAILING ADDRESS                                                                                                                                                                                                                                                                                                                                                                                                                    | 21738                             |
| STREET CITY, STATE                                                                                                                                                                                                                                                                                                                                                                                                                 | ZIP                               |
| APPLICANT South Corned Box Doe RELATIONSHIP                                                                                                                                                                                                                                                                                                                                                                                        | TO OWNER:                         |
| DAYTIME PHONE CELL 4/10-596-3 EMAIL                                                                                                                                                                                                                                                                                                                                                                                                |                                   |
| MAILING ADDRESS 44105 Plan Botton R. Westminston                                                                                                                                                                                                                                                                                                                                                                                   | 21/57                             |
| I HEREBY APPLY FOR THE NECESSARY TESTING/EVALUATION PRIOR TO ISSUANCE OF SEWAGE DISPOSAL SYSTEM PERMIT(S):                                                                                                                                                                                                                                                                                                                         |                                   |
| SUBDIVISION: NUMBER OF LOTS INCLUDING RESIDUE:  SUBDIVISION CLASSIFICATION (PER DEPT. OF PLANNING AND ZONING)                                                                                                                                                                                                                                                                                                                      |                                   |
| IS THE PROPERTY WITHIN 2500 FEET OF ANY RESERVOIR?  YES NO AS APPLICANT, I UNDERSTAND THE FOLLOWING:                                                                                                                                                                                                                                                                                                                               |                                   |
| <ul> <li>THIS APPLICATION IS VALID FOR TWO(2) YEARS FROM DATE OF FEE PAYMENT AND APPROVAL IS BASED UPON HEALTH OFFICER SIGNATURE OF A PERC CERTIFICATION PLAN PRIOR TO EXPIRATION OF THIS PERMIT.</li> </ul>                                                                                                                                                                                                                       |                                   |
| <ul> <li>THE APPLICATION FEE IS NON-REFUNDABLE</li> <li>THIS APPLICATION MUST BE ACCOMPANIED BY ALL APPLICABLE FEES AND A SUITABLE SITE PLAN IN ORDER TO BE PROCESSED</li> <li>THIS IS A PUBLIC DOCUMENT</li> </ul>                                                                                                                                                                                                                |                                   |
| I declare and affirm that to the best of my knowledge, the information contained herein is correct. I declare that I am the owner of the property or duly authorized to make this application on behalf of the owner. I agree to comply with all applicable state and county regulations.  By signature of this application, I hereby grant Howard County Health Department officials the right to enter onto the property for the |                                   |
| purpose of inspecting the property as directly related to the requested permit/service.                                                                                                                                                                                                                                                                                                                                            |                                   |
| Kinnich St. Schins                                                                                                                                                                                                                                                                                                                                                                                                                 | 9-18-18                           |
| SIGNATURE OF APPLICANT                                                                                                                                                                                                                                                                                                                                                                                                             | DATE                              |