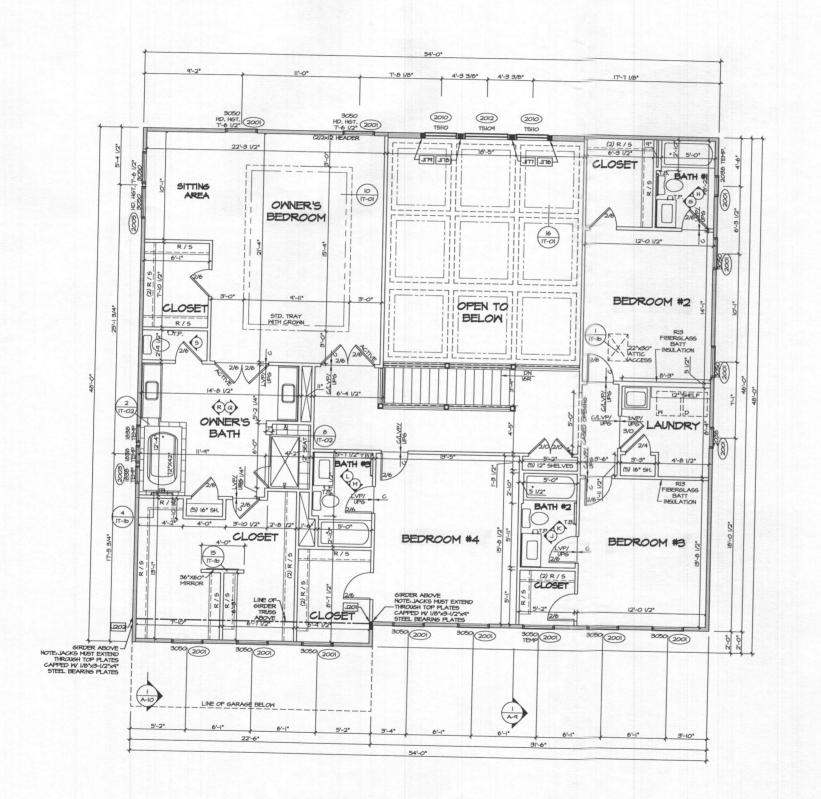

N DESCRIPTION                                                  |                                           | C:\NYR\Solvea\SIRA!FORD HALL 11900 OI\MDE-BY-0009\1795331\Sheels\Lot Specific\Z7 A-6 |
|                                   | S S S S S S S S S S S S S S S S S S S                     | PTIC                                                                |                                           | R                                                                                    |



FIRST FLOOR PLAN

SCALE, 1/4" = 1/-Q"

FOR NOTES AND SCHEDULES SEE PAGE A-76

© NVR, Inc., The owner, exprecopyright and othin these plans. This to be reproduce copied in any fundationary nor assigned to any first obtaining the consent of NVR, in

WODEL STRATFORD + DRAWING TITLE FIRST FLOOR PLAN

29



ALL HEADERS ARE (2) 206 M 204 WALLS OR (3) 206 M 206 WALLS, INLESS OTHERWISE NOTED.

ALL HEADERS TO HAVE (1) 204 OR 206 JACK EACH END, INLESS OTHERWISE NOTED.

ALL HEADERS TO HAVE (1) 204 OR 206 JACK EACH END, INLESS OTHERWISE NOTED.

ALL EXTERIOR WALLS TO BE 4" AND ALL INTERIOR HALLS TO BE SOMETHING NOTED.

ALL DROPPED CEILINGS OF THE SOMETHING NOTED.

HATCHED AREAS IN AN EXECUTION OF THE SWIES NOTED.

SEE "BRACED MALL PARKED DETAIL SHEET" FOR SPECIAL WALL FRAMING LOCATIONS AND HEADER SIZES, IT APPLICABLE.

SEE STANDARD DETAIL CATEGORY "IT" SHEET(S) FOR INTERIOR TRIM DETAILS.

SEE STANDARD DETAIL CATEGORY "IT" SHEET(S) FOR INTERIOR TRIM DETAILS.

SEE ARCHITECTURAL DETAIL SHEET "AD" FOR HOUSE SPECIFIC INTERIOR TRIM DETAILS.

ALL MINDOWS HAVE "YO 1/2" HEADER HEIGHT INLESS ALL OFFICE NOTED