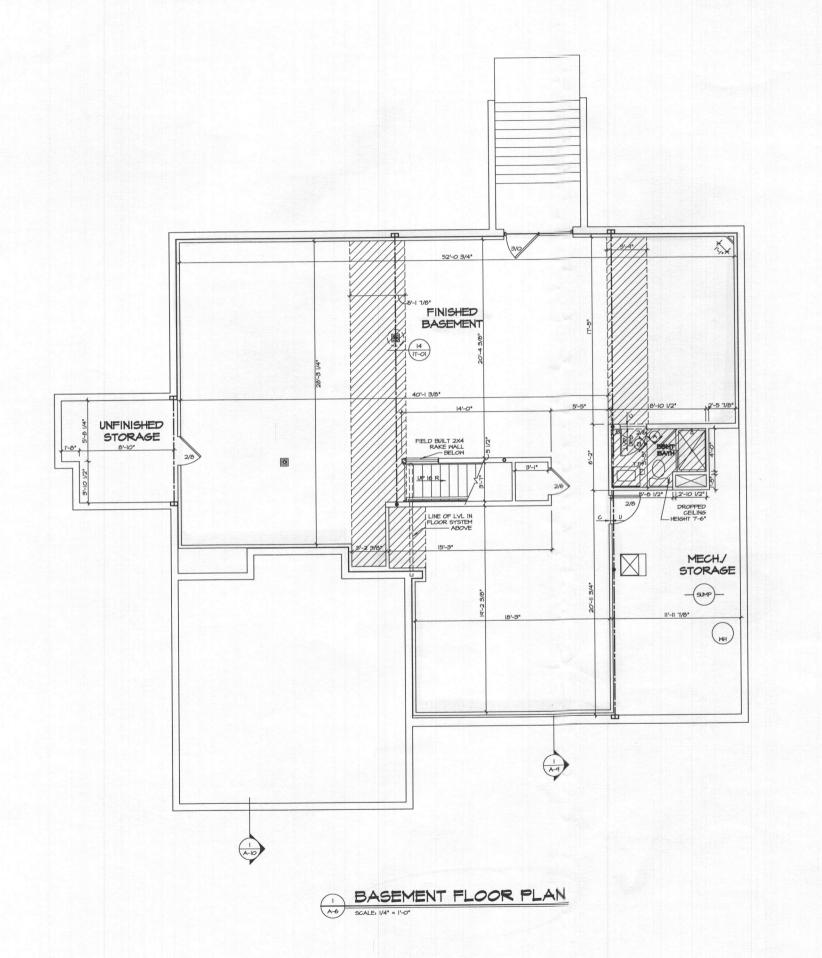

(ADD, SF) | II8 SF                  |
|                                                    | 413 SF                  |
| TOTAL FINISHED SQUARE F                            |                         |
| CRIPTION                                           | TOTAL 5Q. FT<br>2157 SF |
| OOR (BASE SF) OOR TWO CAR SIDE ATTACHED GARAGE     | III SF                  |
| SF)                                                |                         |
| LOOR (BASE SF)                                     | 2 33 SF                 |
| ED BASEMENT                                        | 1520 SF                 |
| ED BASEMENT AREA #2 (ADD. SF)                      | 36I SF<br>6282 SF       |
|                                                    | 0202 <del>3</del>       |

SET - VERSION | 1900 - 0

CS-1



PLOOR PLAN NOTES

1. ALL HEADERS ARE (2) 2x6 w/ 2x4 WALL5 OR (3) 2x6 w/ 2x6 WALL5 OR (3) 2x6 w/ 2x6 WALL5 OR (3) 2x6 w/ 2x6 WALL5 (NILES OTHERWISE NOTED.

2. ALL HEADERS TO HAVE (1) 2x4 OR 2x6 JACK EACH END, WLESS OTHERWISE NOTED BY 4" AND ALL INTERIOR WALLS DE 4" AND ALL INTERIOR WALLS DE 4" AND ALL INTERIOR AND AREAS INDICATE PROPERED CEILINGS. ALL DROPPED CEILINGS ARE 12" WALESS OTHERWISE NOTED.

5. SEE "BRACED WALL PAPIL DETAIL SHEET" FOR SPECIAL WALL FRAMING LOCATIONS AND HEADER SIZES, IF APPLICABLE DETAILS.

6. SEE STANDARD DE

#### GYPSUM NOTES

AT GARAGE:

5/8" DRYWALL ON COMMON WALLS, CEILING, AND BEARING WALLS AS REQUIRED.

AT STAIRS:

1/2" GYPSUM BOARD AT UNDERSIDE OF STAIRS AND WALLS IN CLOSET

WITH OPTION "SCI" - DRYWALL UNFINISHED BASEMENT CEILING AREA

## NOTES:

- NOTES: