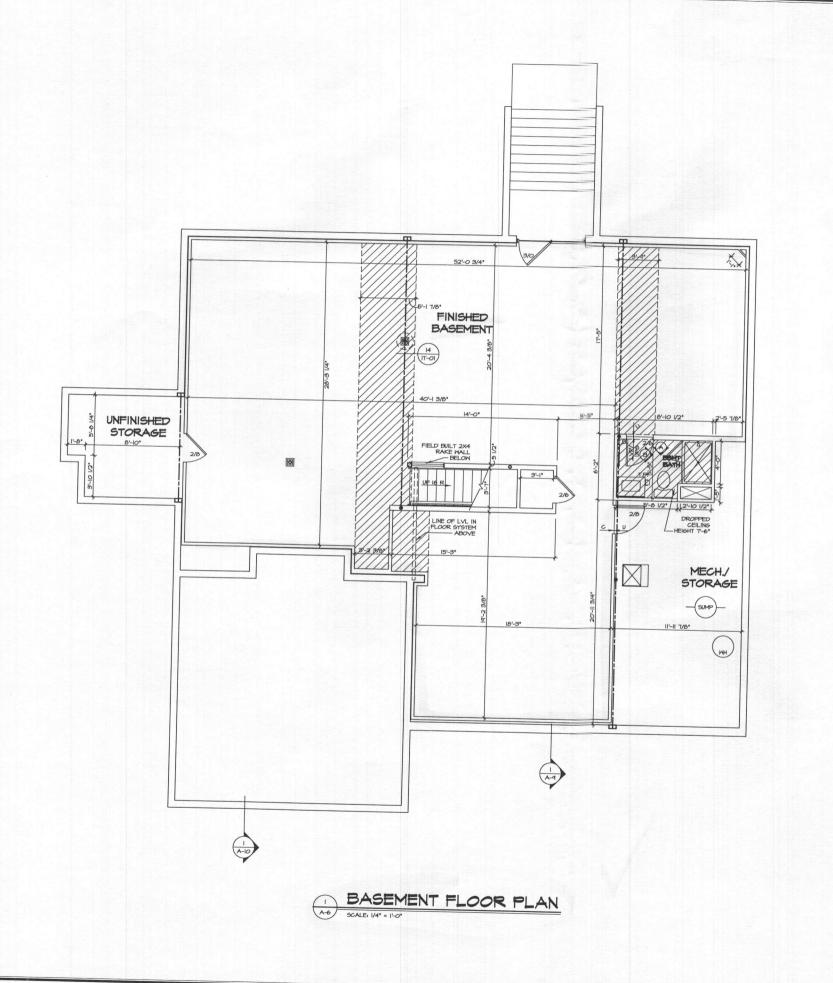

|



LALL HEADERS ARE (2) 256 W 254 WALLS OR (5)
256 MALLS, INLESS OTHERNIES NOTED.
2. ALL HEADERS TO HAVE (1) 254 OR 256 JACK E
INLESS OTHERNIES NOTED.
3. ALL HEADERS TO HAVE (1) 254 OR 256 JACK E
INLESS OTHERNIES NOTED.
3. AND ALLS TO BE 4\* AND ALL INTER
DEPOSITE OF AND ALL INTER
PROPPED CELLINGS ARE 12\* INLESS OTHERNIES NOTED.
5. SEE "STANDARD DETAIL CATEGORY" "IT" SHETT'S
APPLICABLE.
6. SEE STANDARD DETAIL CATEGORY" "IT" SHETT'S
INTERIOR TIME DETAILS.
7. SEECHEL HEADER SHETT AD FOR IN
BECHEL OF THE ALL CATEGORY "IT" SHETT'S
OTHERWISE NOTED.
6. ALL INIDOMS HAVE TRIM OPTION TABLE.

SYPSUM NOTES

AT GARAGE:

5/6" DRYWALL ON COMMON WALLS, CEILING, AND E

AT STAIRS:

1/2" GYPSUM BOARD AT UNDERSIDE OF STAIRS AND IN CLOSET

WITH OPTION "SCI" - DRYWALL UNFINISHED BASEMENT CEILING AREA

### NOTE