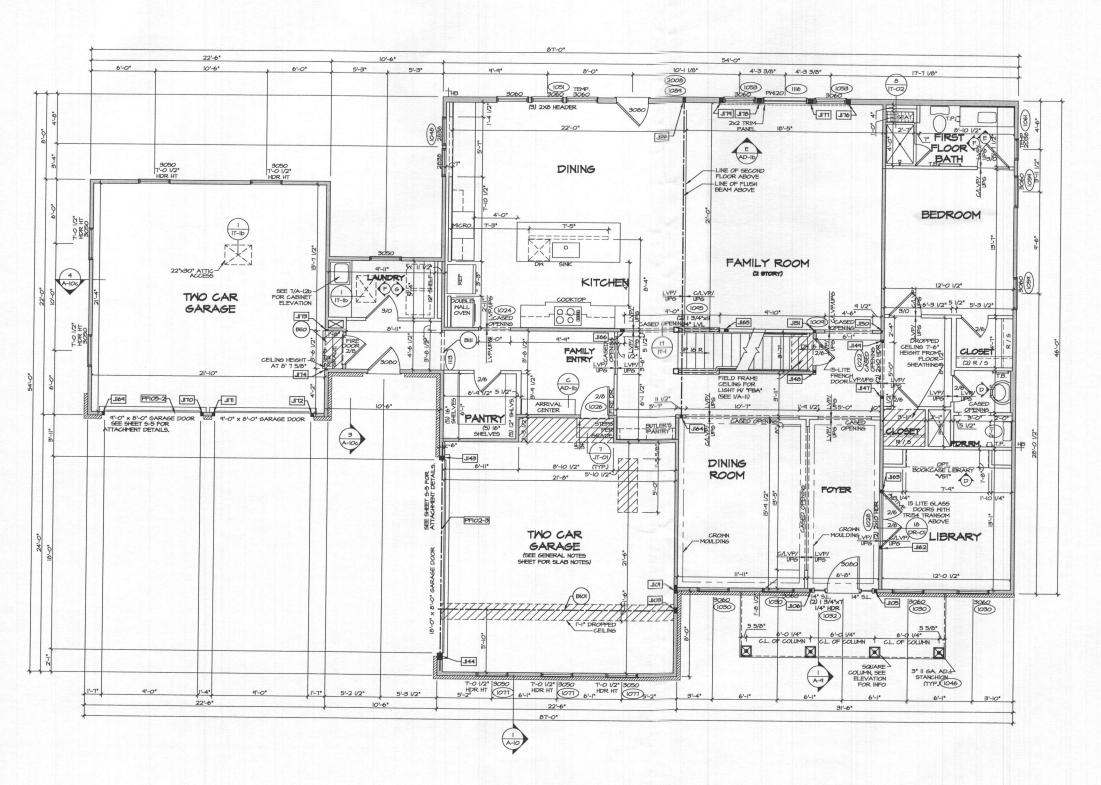

T

WITH OPTION "SCI" - DRYWALL UNFINISHED BASEMENT CEILING AREA

## NOTES:

- NOTES:

  1/2' SYPSIM WALL BOARD REQUIRED ON CEILING IN UNFINISHED ARREAS WEN NO SPRINKLER SYSTEM IS UNFINISHED ARREAS WEN NO SQ FT MAY BE OMITTED AS NEEDED FOR INSTALLION OF PLANBRING, ELECTRICAL, AND/OR IN/AC (TYPICALLY AN 9'-0'xb'-0' CEILING SPACE ABOVE MECHANICAL ARRA).

  PROVIDE PIER BLOCKING AS REQUIRED AT PERIMETER OF ANY ARRAS WERE DRYWALL HAS BEEN OMITTED.



reserves its plans are not changed, or or manner that to be party, without pressed written MVR, Inc., appressly 1. The orner, appressly 1. The orner properties and other properties are plant. These plant in the per reproduced, of the be reproduced, or object of the properties of the STRATFORD HORAWING TITLE
BASEMENT FLOOR PLA

4-6

7

MDE-BV-0009



FIRST FLOOR PLAN

SCALE 1/4" = 1'-0"

FOR NOTES AND SCHEDULES SEE PAGE A-76

| NO.   | MODEL<br>MODEL                                                                   | SET NO. 11900              |                                      | © NVR, Inc.,                                                                                              | DIV-COMM-LOT-UNIT        |