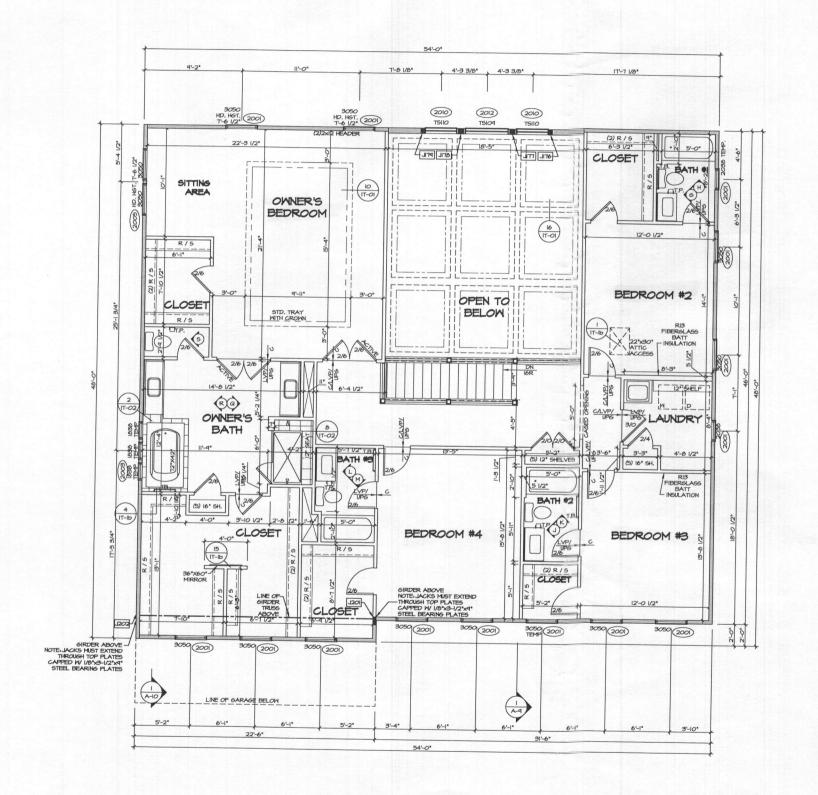

| 21794    |  |
| Solve | IVes\STRATFORD HALL_11900_01\MDE-BY-0009\1795331\Sheets\Lot Specific\29 A-7 PLN1 | its\Lot Specific\29 A-7 PL | .N1_LS MIRROR.dwg 04/21/20 - 2:20 gm | - 2:20 am                                                                                                 |                          | The residence of the last of t |          |  |



SECOND FLOOR PLAN ( A-8) SCALE: 1/4" = 1'-0"

## FLOOR PLAN NOTES

- FLOOR PLAN NOTES

  ALL HEADERS ARE (2) 2x6 M 2x4 WALLS OR (3) 2x6 M 2x6 WALLS, UNLESS OTHERWISE NOTED.

  ALL HEADERS TO HAVE (1) 2x4 OR 2x6 JACK EACH END, UNLESS OTHERWISE NOTED.

  ALL EXTERIOR WALLS TO BE 4" AND ALL INTERIOR HALLS TO BE 4" AND ALL INTERIOR FOR EACH INTERIOR THE BEAT FOR SPECIAL WALL FRANING LOCATIONS AND HEADER SIZES, IF APPLICABLE.

  SEE STANDARD DETAIL CATEGORY "IT" SHEET(S) FOR INTERIOR TRIM DETAILS.

  SEE STANDARD DETAIL CATEGORY "IT" SHEET(S) FOR HOUSE SPECIFIC INTERIOR TRIM DETAILS.

  SEE STANDARD THE DETAIL SHEET "AD" FOR HOUSE SPECIFIC INTERIOR TRIM OPTION TABLE.

  OTHERWISE NOTED.

  ALL CASED OPENINGS AT THI", UNLESS OTHERWISE NOTED.

| LEGI | END