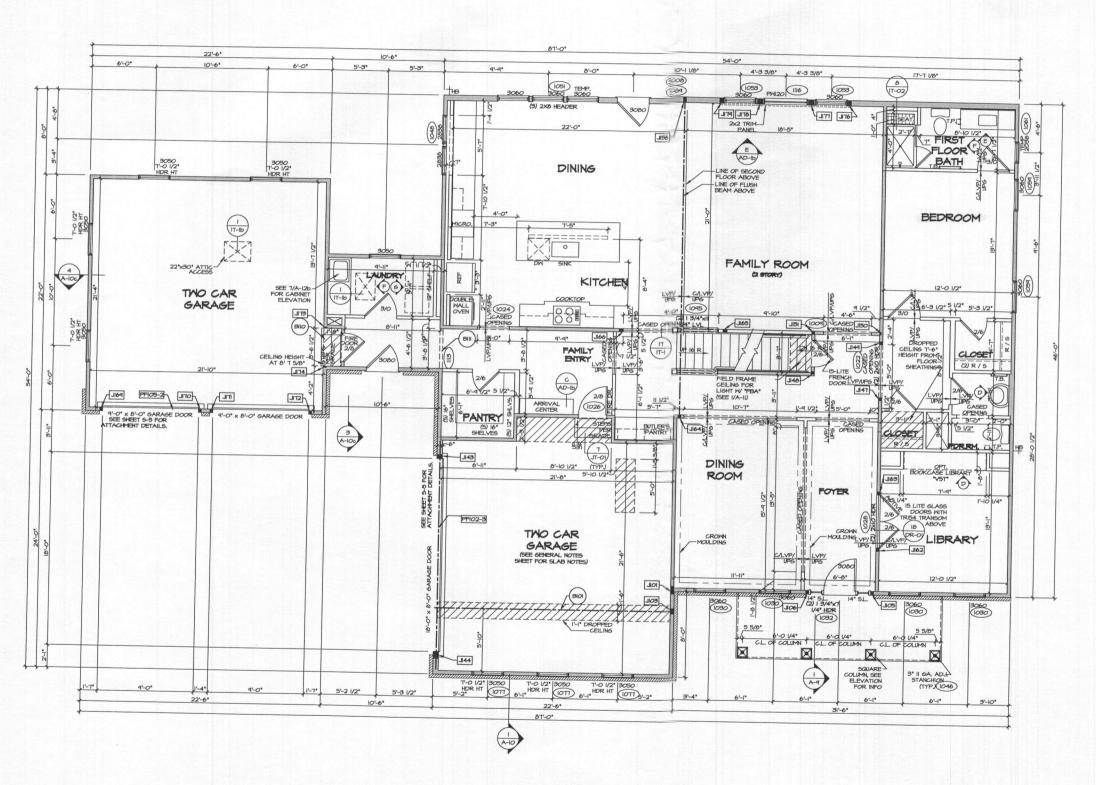

DATE:<br>OPTION                                                     |                                           | Sheets\Lot Specific\27 A-6 BS                                                        |
|                                   | MODEL STRATFORD HALL DRAWNO TITE BASEMENT FLOOR PLAN      | OPTION DESCRIPTION                                                  |                                           | C:\NYR\Solvea\SIRA!FORD HALL 11900 OI\MDE-BY-0009\1795331\Sheels\Lot Specific\Z7 A-6 |
|                                   | S S S S S S S S S S S S S S S S S S S                     | PTIC                                                                |                                           | R                                                                                    |



FIRST FLOOR PLAN

SCALE, 1/4" = 1/-Q"

FOR NOTES AND SCHEDULES SEE PAGE A-76

© NVR, Inc., The owner, exprecopyright and othin these plans. This to be reproduce copied in any fundationary nor assigned to any first obtaining the consent of NVR, in

WODEL STRATFORD + DRAWING TITLE FIRST FLOOR PLAN

29



ALL HEADERS ARE (2) 206 M 204 WALLS OR (3) 206 M 206 WALLS, INLESS OTHERWISE NOTED.

ALL HEADERS TO HAVE (1) 204 OR 206 JACK EACH END, INLESS OTHERWISE NOTED.

ALL HEADERS TO HAVE (1) 204 OR 206 JACK EACH END, INLESS OTHERWISE NOTED.

ALL EXTERIOR WALLS TO BE 4" AND ALL INTERIOR HALLS TO BE SOMETHING NOTED.

ALL DROPPED CEILINGS OF THE SOMETHING NOTED.

HATCHED AREAS IN AN EXECUTION OF THE SWIES NOTED.

SEE "BRACED MALL PARKED DETAIL SHEET" FOR SPECIAL WALL FRAMING LOCATIONS AND HEADER SIZ