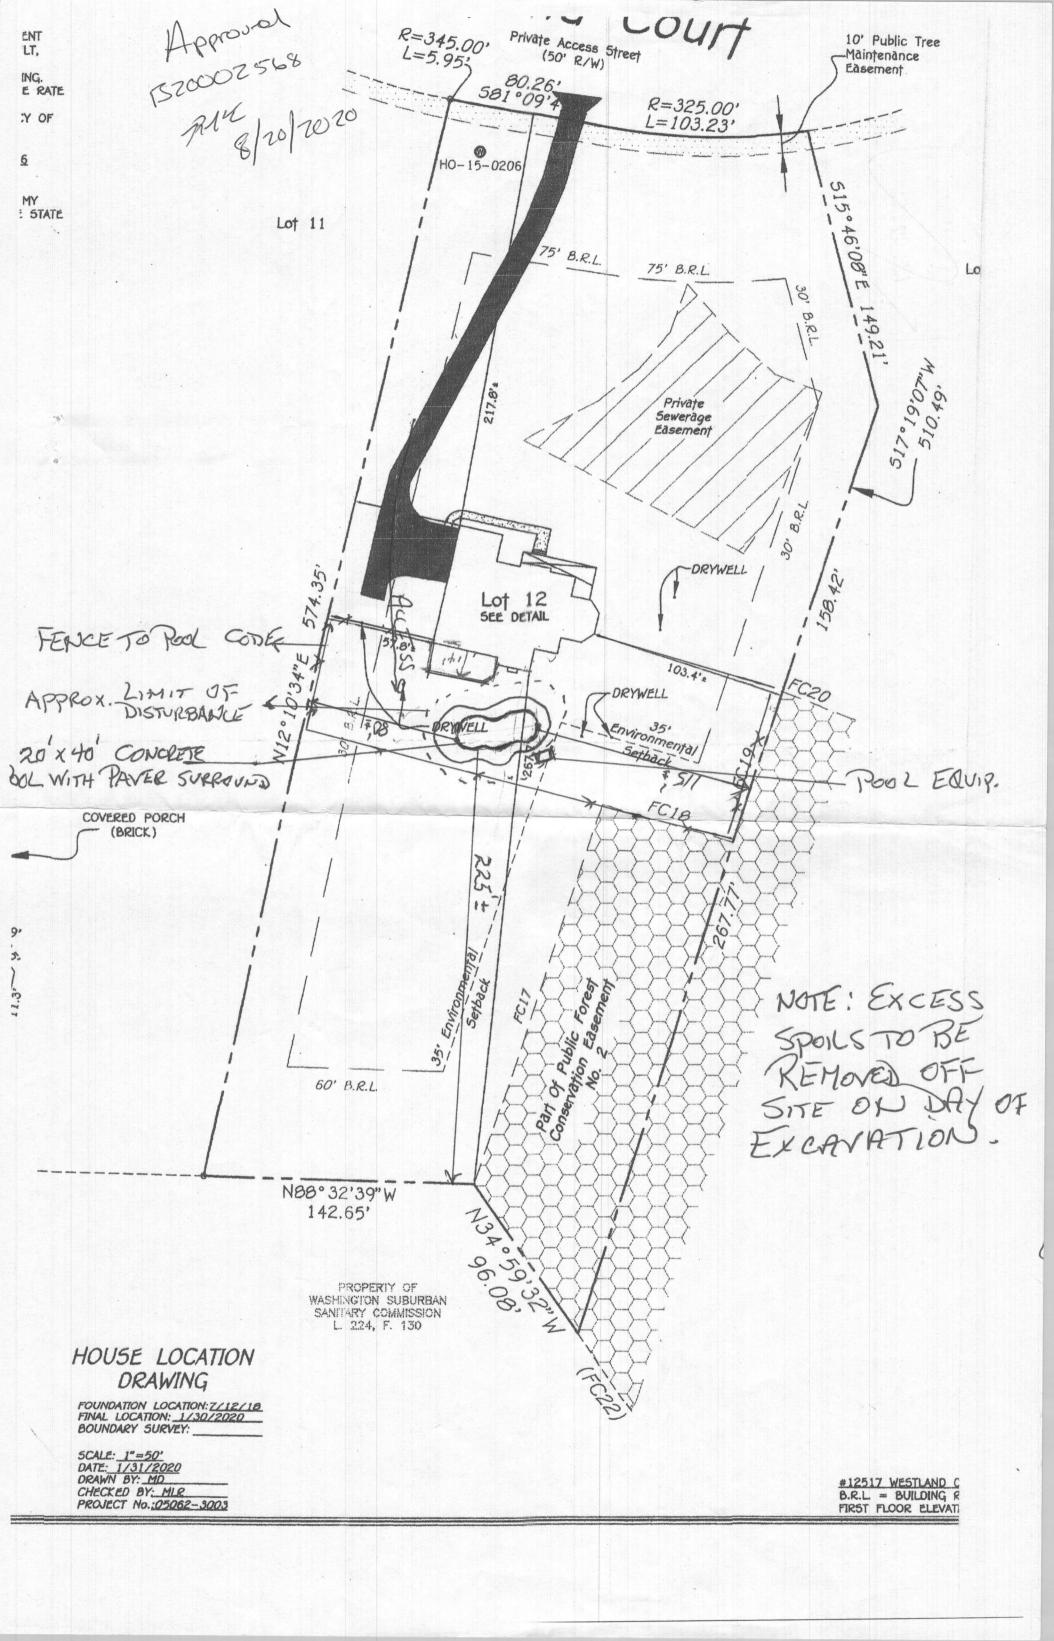

## PERMIT NUMBER: B 20002508, DATE ACCEPTED: JUL 3 1 2020

| with allow                                                                                                                                                              | RESIDENTIAL BUILDING PERMIT APPLICATION                                                                                            |                                                               |                                         |                                       |                                       |                   |
|-------------------------------------------------------------------------------------------------------------------------------------------------------------------------|------------------------------------------------------------------------------------------------------------------------------------|---------------------------------------------------------------|-----------------------------------------|---------------------------------------|---------------------------------------|-------------------|
| 14                                                                                                                                                                      | HOWARD COUNTY DEPARTMENT OF INSPECTIONS, LICENSES, AND PERMITS                                                                     |                                                               |                                         |                                       |                                       |                   |
| C                                                                                                                                                                       | 3430 COURT HOUSE DRIVE, ELLICOTT CITY, MD 21043 - PHONE: (410) 313-2455 OPTION #4                                                  |                                                               |                                         |                                       |                                       |                   |
| www.howardcountymd.gov           BUILDING SITE ADDRESS         REQUIRED                                                                                                 |                                                                                                                                    |                                                               |                                         |                                       |                                       |                   |
|                                                                                                                                                                         | SITE ADDRESS REQUIRED                                                                                                              |                                                               |                                         |                                       | Unit:                                 |                   |
| City: FULTON                                                                                                                                                            |                                                                                                                                    |                                                               | State: MD                               |                                       | Zip Code: 20759                       |                   |
| ·····                                                                                                                                                                   | ge/Complex Name: WESTLAND F                                                                                                        | ARM EST PH 2                                                  |                                         | SDP/WP/BA #                           | I                                     |                   |
| Lot: 12                                                                                                                                                                 | Tax Map: <b>45</b>                                                                                                                 | Parcel:28                                                     |                                         | Grading Permit #:                     |                                       |                   |
|                                                                                                                                                                         | ON OF WORK REQUIRED                                                                                                                |                                                               |                                         |                                       | 1                                     |                   |
|                                                                                                                                                                         | ESIDENTIAL SFD                                                                                                                     | Proposed Use: RESIDE                                          |                                         |                                       | Estimated Cost: \$25,                 | 000.00            |
|                                                                                                                                                                         | Be Completed (Separate Permits Requ<br>20'X40' INGROUND CONCR                                                                      |                                                               |                                         | CALL PAVER SUR                        |                                       | CODE              |
|                                                                                                                                                                         |                                                                                                                                    |                                                               | , 20000                                 | OAL, TATER OOM                        |                                       |                   |
|                                                                                                                                                                         | n an                                                                                           |                                                               |                                         |                                       | · · · · · · · · · · · · · · · · · · · | inter<br>je Kurde |
| PROPERTY                                                                                                                                                                | OWNER INFORMATION R                                                                                                                | EQUIRED                                                       |                                         |                                       |                                       |                   |
|                                                                                                                                                                         | (s) (As it appears on tax records):R)                                                                                              | AN & JOYCE DAVI                                               | S                                       |                                       | Primary Residence:                    | Yes 🗆 No          |
|                                                                                                                                                                         | Address: 12517 WESTLAND CT                                                                                                         |                                                               |                                         |                                       | 7. 0. 1. 00750                        |                   |
| City: FULTON<br>Phone:                                                                                                                                                  |                                                                                                                                    | Email:                                                        | State: MD                               |                                       | Zip Code: 20759                       |                   |
| APPLICANT                                                                                                                                                               | NAME <u>REOUIRED - INDIV</u>                                                                                                       | IDUAL WHO SIGNS 1                                             | HIS APPLIC                              | ATION                                 |                                       |                   |
|                                                                                                                                                                         | SCHWALLENBERG'S PERM                                                                                                               |                                                               |                                         | ne: JAMES SCHWALI                     | LENBERG                               |                   |
|                                                                                                                                                                         | 1601 BISHOP RD                                                                                                                     |                                                               |                                         |                                       |                                       |                   |
| City: EDGEW/                                                                                                                                                            | ATER                                                                                                                               |                                                               | State: MD                               |                                       | Zip Code: 21037                       |                   |
| Phone: (410) 9                                                                                                                                                          |                                                                                                                                    | Email: DIA                                                    | NE.JAMESI                               | PERMITS@GMAIL.C                       | OM                                    |                   |
|                                                                                                                                                                         | OR INFORMATION REQUI                                                                                                               |                                                               |                                         |                                       |                                       |                   |
|                                                                                                                                                                         | ANTHONY & SYLVAN CORP<br>a: ALAN WALKER                                                                                            |                                                               | License #:                              | 05872                                 |                                       |                   |
|                                                                                                                                                                         | 8260 PRESTON CT, STE 1                                                                                                             |                                                               | Literioe #1                             | 3 <b>30</b> 1 L                       |                                       |                   |
| City: JESSUP                                                                                                                                                            |                                                                                                                                    |                                                               | State: MD                               | · · · · · · · · · · · · · · · · · · · | Zip Code: 20794                       |                   |
| Phone: (877) 7                                                                                                                                                          | 29-7946                                                                                                                            | Email:                                                        |                                         |                                       | I                                     |                   |
| ARCHITECT                                                                                                                                                               | /ENGINEER INFORMATION                                                                                                              | INDIVIDUAL WHO                                                | SIGNED PLA                              | NS, IF APPLICABLE                     |                                       |                   |
| Business Name:                                                                                                                                                          |                                                                                                                                    |                                                               | Name:                                   |                                       |                                       |                   |
| Street Address:<br>City:                                                                                                                                                |                                                                                                                                    |                                                               | State:                                  |                                       | Zip Code:                             |                   |
| Phone:                                                                                                                                                                  |                                                                                                                                    | Email:                                                        | State.                                  |                                       | Zip Code.                             | <del></del>       |
|                                                                                                                                                                         | CHARACTERISTICS REQUI                                                                                                              | 1                                                             |                                         |                                       |                                       |                   |
| Primary Structu                                                                                                                                                         | re: 🔳 SF Dwelling 🛛 SF Townhouse                                                                                                   | SF Duplex D Mobile                                            | e Home 🗖 Mu                             | Iti-Family Dwelling (MF*)             | Condo: 🗆 Ye                           | s 📕 No            |
| Utilities: 🔳 Ele                                                                                                                                                        |                                                                                                                                    |                                                               | (Well)                                  | Sewage Disposal: D Pu                 |                                       | ic)               |
|                                                                                                                                                                         | : Electric D Natural Gas D Pro                                                                                                     |                                                               |                                         | Roadside Tree Project:                |                                       |                   |
| Sprinkler System:  NFPA 13  NFPA 13R  NFPA 13D  None Fire Alarm System:  Yes  No  Voice Evac ADDITIONAL RESIDENTIAL INFORMATION (PLEASE SELECT/COMPLETE ALL THAT APPLY) |                                                                                                                                    |                                                               |                                         |                                       |                                       |                   |
| Model Name & (                                                                                                                                                          |                                                                                                                                    | ION (PLEASE SELE                                              | CT/COMPLE                               | IE ALL THAT APPLY)                    |                                       |                   |
| # of Bedrooms                                                                                                                                                           |                                                                                                                                    | **): # of 1 BR (                                              | MF*):                                   | # of 2 BR (MF*):                      | # of 3 BR (MI                         | =*):              |
| # Rooms:                                                                                                                                                                | # Full Baths:                                                                                                                      | · · · · · · · · · · · · · · · · · · ·                         | # Half Bath                             | 5:                                    | # Fireplaces:                         |                   |
| Garage/Carport                                                                                                                                                          | Info: D Attached Garage D Det                                                                                                      | ached Garage 🛛 Inte                                           | gral Garage                             | Carport D None                        |                                       |                   |
|                                                                                                                                                                         |                                                                                                                                    |                                                               | hed Basement                            | Finished Basement:                    | ······                                |                   |
| 1 <sup>st</sup> Fl Width:                                                                                                                                               | 1 <sup>st</sup> Fl Depth:                                                                                                          | 2 <sup>nd</sup> Fl Width:                                     | 2 <sup>nd</sup> FI Depth<br>Gross Area: |                                       | h: Bsmt De<br>Occupiable Area:        | sq ft             |
|                                                                                                                                                                         | Prescriptive      Performance     T/ DISCALIMER     REQUIRE                                                                        |                                                               | Gross Area.                             | sq ft                                 | Occupiable Area.                      |                   |
| THE UNDERSIGNED<br>WITH ALL REGULAT                                                                                                                                     | HEREBY CERTIFIES AND AGREES AS FOLLOWS: (<br>TIONS OF HOWARD COUNTY WHICH ARE APPLIC<br>ION; (5) THAT HE/SHE GRANTS COUNTY OFFICIA | 1) THAT HE/SHE IS AUTHORIZED<br>CABLE THERETO; (4) THAT HE/SH | E WILL PERFORM N                        | O WORK ON THE ABOVE REFERE            | NCED PROPERTY NOT SPECIFIC            | ALLY DESCRIBED IN |
| THIS APPLICATI                                                                                                                                                          | ION; (5) THAT HE/SHE GRANTS COUNTY OFFICIA                                                                                         |                                                               | HIS PROPERTY FOR                        | 7 22/2020                             |                                       |                   |
| APPLICANT'S OR                                                                                                                                                          |                                                                                                                                    |                                                               | DA                                      | TE SIGNED                             |                                       |                   |
| ·                                                                                                                                                                       |                                                                                                                                    |                                                               | CHECKS DAV                              | ABLE TO: DIRECTOR OF FINAL            | NCE OF HOWARD COUNTY                  |                   |
| FOR OFFICE                                                                                                                                                              | UIRED/APPROVALS:                                                                                                                   |                                                               |                                         | ADEL FOILDING, FOIL OF FINAN          |                                       |                   |
|                                                                                                                                                                         |                                                                                                                                    | DED                                                           |                                         | 8/20/2020<br>12 Health R              | 2 🗆 SHA                               |                   |
| SUBMITTAL FEE                                                                                                                                                           | \$275.06                                                                                                                           | PAYMENT:                                                      |                                         | /                                     | ACCEPTED BY:                          | <u></u>           |
|                                                                                                                                                                         |                                                                                                                                    |                                                               | o checi                                 | <u> </u>                              | Mail                                  |                   |
| T:\\Operations\UpdatedForms\ResidentialBuildingPermitApp01.28.2020 *POOLAFDVT NOT CHECKEP                                                                               |                                                                                                                                    |                                                               |                                         |                                       |                                       |                   |