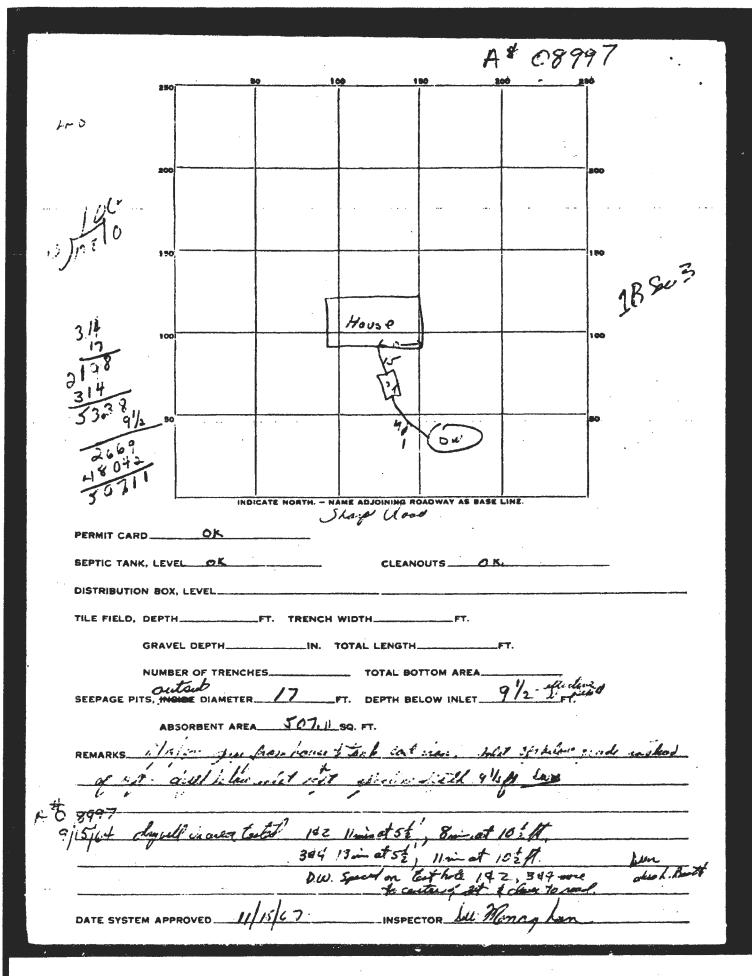

A-08997

| LAYOUT                                                       | INSP 4                                   |                                                                                                                            |  |  |  |
|--------------------------------------------------------------|------------------------------------------|----------------------------------------------------------------------------------------------------------------------------|--|--|--|
| INSP 2                                                       | INSP 5                                   |                                                                                                                            |  |  |  |
| INSP 3                                                       | INSP 6                                   | , , u.s.\                                                                                                                  |  |  |  |
| ISSUE DATE:                                                  | <b>DE</b>                                | DMIT NASSI P                                                                                                               |  |  |  |
| APPROVAL DATE:                                               | IN                                       | RMIT OU-53 US P  DEXED  A 508997                                                                                           |  |  |  |
|                                                              | ON-SITE SEWAG<br>HOWARD COUNTY           | DEXED E DISPOSAL SYSTEM HEALTH DEPARTMENT RONMENTAL HEALTH                                                                 |  |  |  |
|                                                              |                                          | IS PERMITTED TO INSTALL _ ALTER _                                                                                          |  |  |  |
| ADDRESS:                                                     |                                          | PHONE NUMBER:                                                                                                              |  |  |  |
| SUBDIVISION: Bu                                              |                                          | LOT NUMBER: 1, Bi B, S 3                                                                                                   |  |  |  |
| ADDRESS: 3301 S                                              | harp Road                                | PROPERTY OWNER: Steve Feld                                                                                                 |  |  |  |
| SEPTIC TANK CAPA                                             | CITY (GALLONS):                          | OUTLET BAFFLE FILTER REQUIRED                                                                                              |  |  |  |
| PUMP CHAMBER CAPACITY (GALLONS): COMPARTMENTED TANK REQUIRED |                                          |                                                                                                                            |  |  |  |
| NUMBER OF BEDRO                                              | OMS:                                     | MAAAN-ahlah                                                                                                                |  |  |  |
| SQUARE FEET PER E                                            | BEDROOM:                                 |                                                                                                                            |  |  |  |
| LINEAR FEET OF TR                                            | ENCH REQUIRED:                           |                                                                                                                            |  |  |  |
| TRENCHES:                                                    |                                          | nlet feet below original grade. Bottom maximum depth<br>Effective area begins at feet below original grade. feet of<br>se. |  |  |  |
| LOCATION: BUILDING PERMIT SIGNED                             |                                          |                                                                                                                            |  |  |  |
|                                                              | AND RETUI                                | RNED                                                                                                                       |  |  |  |
| NOTES:                                                       | 6/3/2004 B00148657 Front porch and foyer |                                                                                                                            |  |  |  |
| PLANS APPROVED:                                              |                                          | DATE:                                                                                                                      |  |  |  |
| NOTE: PERMIT VOID AFTER                                      | 2 YEARS                                  |                                                                                                                            |  |  |  |