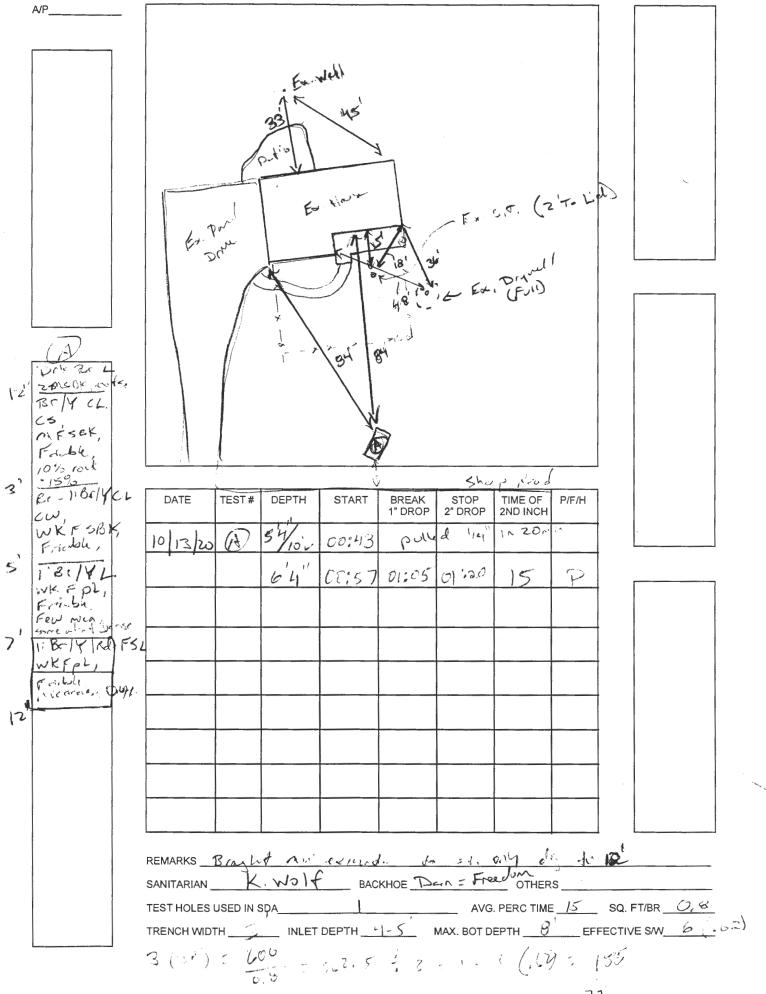

## **FOR PERCOLATION TESTING AND SITE EVALUATION**

| PROPERTY LOCATION                                                                                                                                                                                                                                                                                             |
|---------------------------------------------------------------------------------------------------------------------------------------------------------------------------------------------------------------------------------------------------------------------------------------------------------------|
| SUBDIVISION/PROPERTY NAME Burntwoods                                                                                                                                                                                                                                                                          |
| PROPERTY ADDRESS 3301 Sharp Rd Glenwood MD 21738                                                                                                                                                                                                                                                              |
| TAX ACCOUNT # 331451 TAX MAP 0021 GRID 006 PARCEL 0110 LOT NO. 1 SIZE (ACRES) 40KSF                                                                                                                                                                                                                           |
| ZONING CATEGORY TIER                                                                                                                                                                                                                                                                                          |
| PROPERTY OWNER(S) Jill and Ryan Jewett                                                                                                                                                                                                                                                                        |
| DAYTIME PHONE 443.306.9636 CELL EMAIL                                                                                                                                                                                                                                                                         |
| MAILING ADDRESS 3:301 Sharp Kd (Flenwood, MD) 21738                                                                                                                                                                                                                                                           |
| APPLICANT Freedom Septic Soves RELATIONSHIP TO OWNER: COntractor                                                                                                                                                                                                                                              |
| DAYTIME PHONE 410-795-2947 CELL EMAIL SUSAND. Froedom Septic . CO                                                                                                                                                                                                                                             |
| MAILING ADDRESS 2809 Liberty Rd Sykesvilk MD 21784                                                                                                                                                                                                                                                            |
| HEREBY APPLY FOR THE NECESSARY TESTING/EVALUATION PRIOR TO ISSUANCE OF SEWAGE DISPOSAL SYSTEM PERMIT(S):                                                                                                                                                                                                      |
| SUBDIVISION: NUMBER OF LOTS INCLUDING RESIDUE:  SUBDIVISION CLASSIFICATION (PER DEPT. OF PLANNING AND ZONING) MAJOR MINOR  CONSTRUCT NEW OSDS ON UNDEVELOPED LOT  REPAIR OR REPLACE FAILING OSDS  UPGRADE EXISTING OSDS  BUILDING:  RESIDENTIAL WITH EXISTING OR PROPOSED BEDROOMS IN THE COMPLETED STRUCTURE |
| COMMERCIAL (PROVIDE DETAIL OF TYPE OF USE AND NUMBERS OF EMPLOYEES/CUSTOMERS ON ACCOMPANYING PLAN)                                                                                                                                                                                                            |
| IS THE PROPERTY WITHIN 2500 FEET OF ANY RESERVOIR?  □ YES                                                                                                                                                                                                                                                     |
| ☐ NO APPLICANT, I UNDERSTAND THE FOLLOWING:                                                                                                                                                                                                                                                                   |
| THIS APPLICATION IS VALID FOR TWO(2) YEARS FROM DATE OF FEE PAYMENT AND APPROVAL IS BASED UPON HEALTH OFFICER SIGNATURE OF A PERC CERTIFICATION PLAN PRIOR TO EXPIRATION OF THIS PERMIT.  THE APPLICATION FEE IS NON-REFUNDABLE                                                                               |
| THIS APPLICATION MUST BE ACCOMPANIED BY ALL APPLICABLE FEES AND A SUITABLE SITE PLAN IN ORDER TO BE PROCESSED                                                                                                                                                                                                 |
| THIS IS A PUBLIC DOCUMENT  I declare and affirm that to the best of my knowledge, the information contained herein is correct. I declare that I am the owner of the                                                                                                                                           |
| property or duly authorized to make this application on behalf of the owner. I agree to comply with all applicable state and county regulations.                                                                                                                                                              |
| By signature of this application, I hereby grant Howard County Health Department officials the right to enter onto the property for the purpose of inspecting the property as directly related to the requested permit/service.                                                                               |
| Jun 57 9/4/20                                                                                                                                                                                                                                                                                                 |
| SIGNATURE OF APPLICANT DATE                                                                                                                                                                                                                                                                                   |