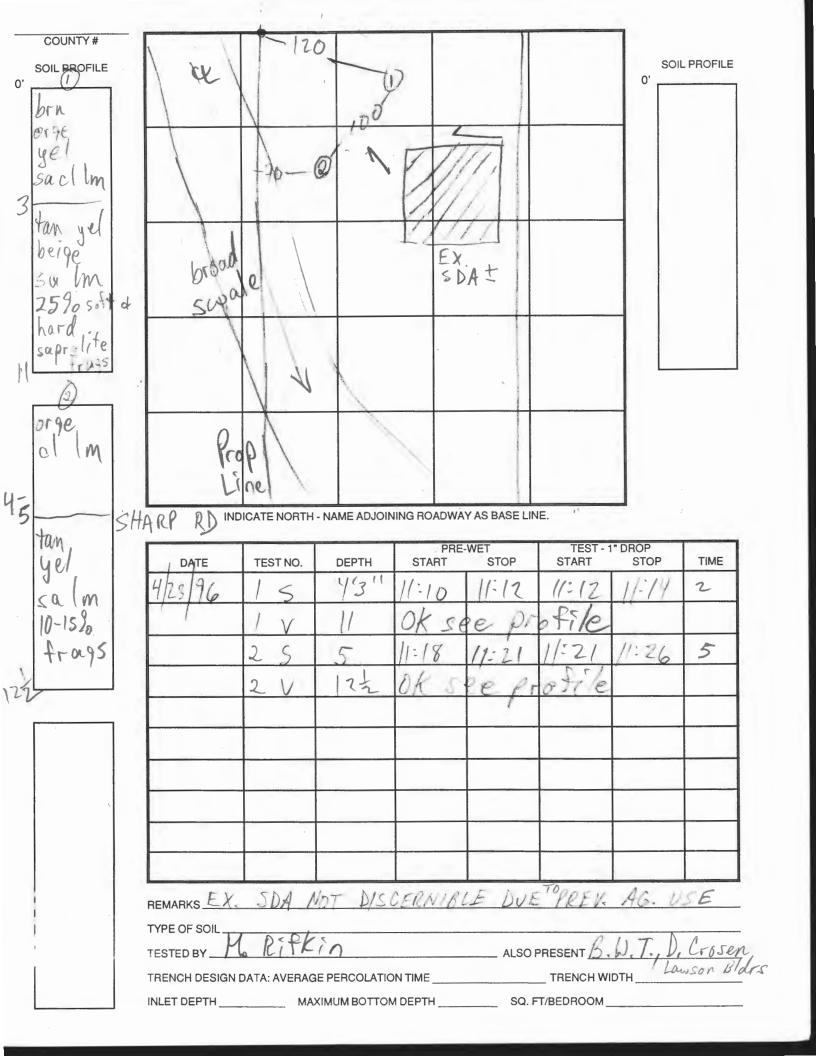

## THIS IS NOT A PERMIT

HD-216 (3/92)

SOIL PROFILE
0'

| · |  |  |
|---|--|--|
|   |  |  |
|   |  |  |
| • |  |  |

INDICATE NORTH - NAME ADJOINING ROADWAY AS BASE LINE.

|      |          |                                                  | PRE                                              | PRE-WET                                          |          | TEST - 1" DROP |              |
|------|----------|--------------------------------------------------|--------------------------------------------------|--------------------------------------------------|----------|----------------|--------------|
| DATE | TEST NO. | DEPTH                                            | START                                            | STOP                                             | START    | STOP           | TIME         |
|      |          |                                                  |                                                  |                                                  |          |                |              |
|      |          |                                                  | 1                                                | l                                                |          | İ              |              |
|      |          |                                                  |                                                  |                                                  |          |                |              |
|      |          |                                                  |                                                  |                                                  |          |                |              |
|      |          |                                                  | <del> </del>                                     | <del></del>                                      |          |                |              |
|      |          |                                                  |                                                  | ]                                                |          |                |              |
|      |          | <del> </del>                                     | <del> </del>                                     | <del>                                     </del> | <u> </u> |                |              |
|      |          |                                                  |                                                  |                                                  | 1        |                |              |
|      |          | <del> </del>                                     | <del></del>                                      | <del></del>                                      |          |                | <del> </del> |
| İ    |          |                                                  |                                                  |                                                  |          |                | ĺ            |
|      |          |                                                  | ļ                                                |                                                  |          | ļ              | <u> </u>     |
| ł    |          |                                                  | †                                                | ł                                                | ĺ        | İ              |              |
|      |          |                                                  |                                                  |                                                  |          |                |              |
|      |          |                                                  |                                                  |                                                  |          | l              |              |
|      |          |                                                  |                                                  |                                                  |          |                |              |
|      |          |                                                  |                                                  |                                                  | ]        |                |              |
| 1    |          | 1                                                |                                                  | 1                                                |          | İ              |              |
|      |          |                                                  |                                                  | 1                                                |          |                |              |
|      |          |                                                  | 1                                                | 1                                                | 1        | ł              | 1            |
|      |          | <del>                                     </del> | <del>                                     </del> | <del>                                     </del> |          |                |              |
|      |          |                                                  |                                                  | 1                                                |          | l              |              |
|      |          | L .                                              | <u> </u>                                         | 1                                                | <u> </u> |                |              |

| REMARKS      |              |
|--------------|--------------|
| TYPE OF SOIL |              |
| TESTED BY    | ALSO PRESENT |

EH-12-1079