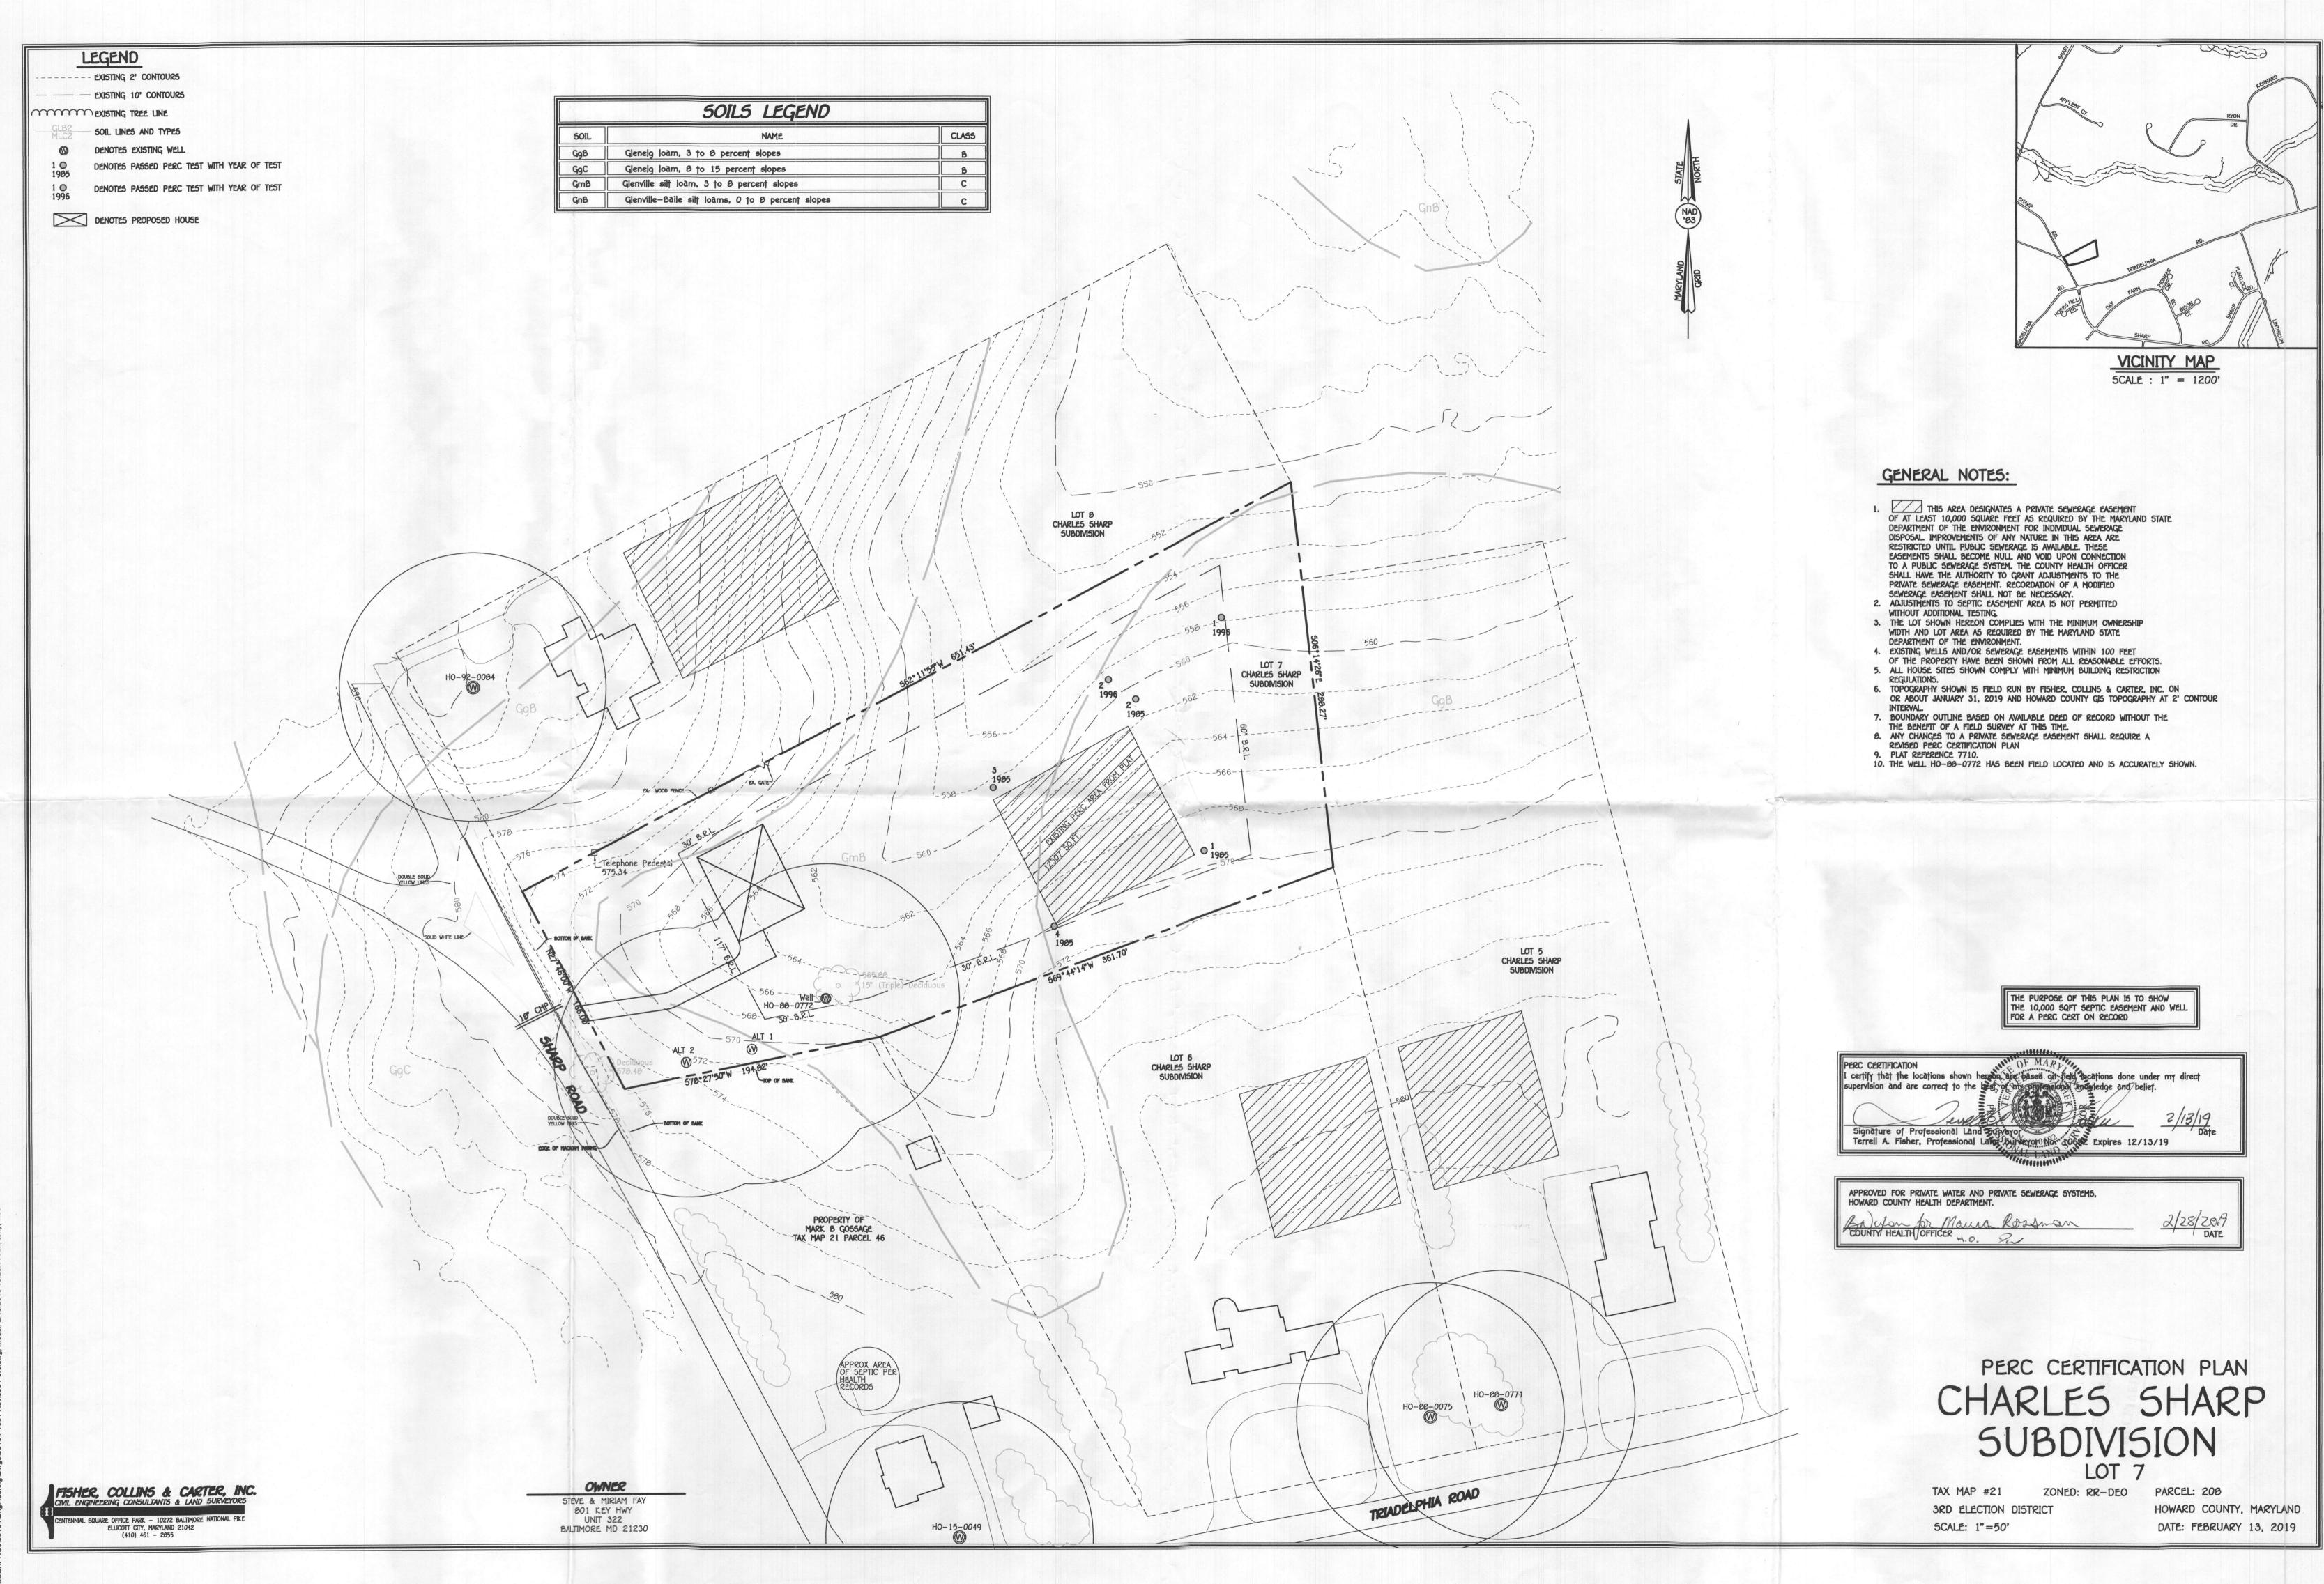

Proposed Use: Adjustments to Approved

Easements

Property ID: Charles Sharp Subdivision

Lots 4 and 7

Sharp & Triadelphia Roads

Tax Map: 21

Parcel Numbers: 45 and 208

Dear Mr. Sharp:

Percolation testing conducted April 23, 1996 on the above referenced properties indicated satisfactory soil conditions. Copies of the percolation test results are enclosed.

A Percolation Certification Plan showing the following information should be submitted to this office by a registered engineer:

- Actual locations & elevations of all excavated test holes
- A suitable house site
- A suitable well site
- Locations of existing wells and septic systems on the property
- Locations of existing structures on the property
- Locations of existing wells and septic systems within 100 feet of property boundaries.
- Locations of streams/swales/springs or any other relevant features
- "A" numbers on all proposed septic reserve easements
- Topographical contour lines
- Location of the currently recorded sewage disposal easement

This plan should be submitted within 60 days to allow field verification if necessary. The plan should include language clarifying the intent of this document to establish a modified sewage disposal easement.