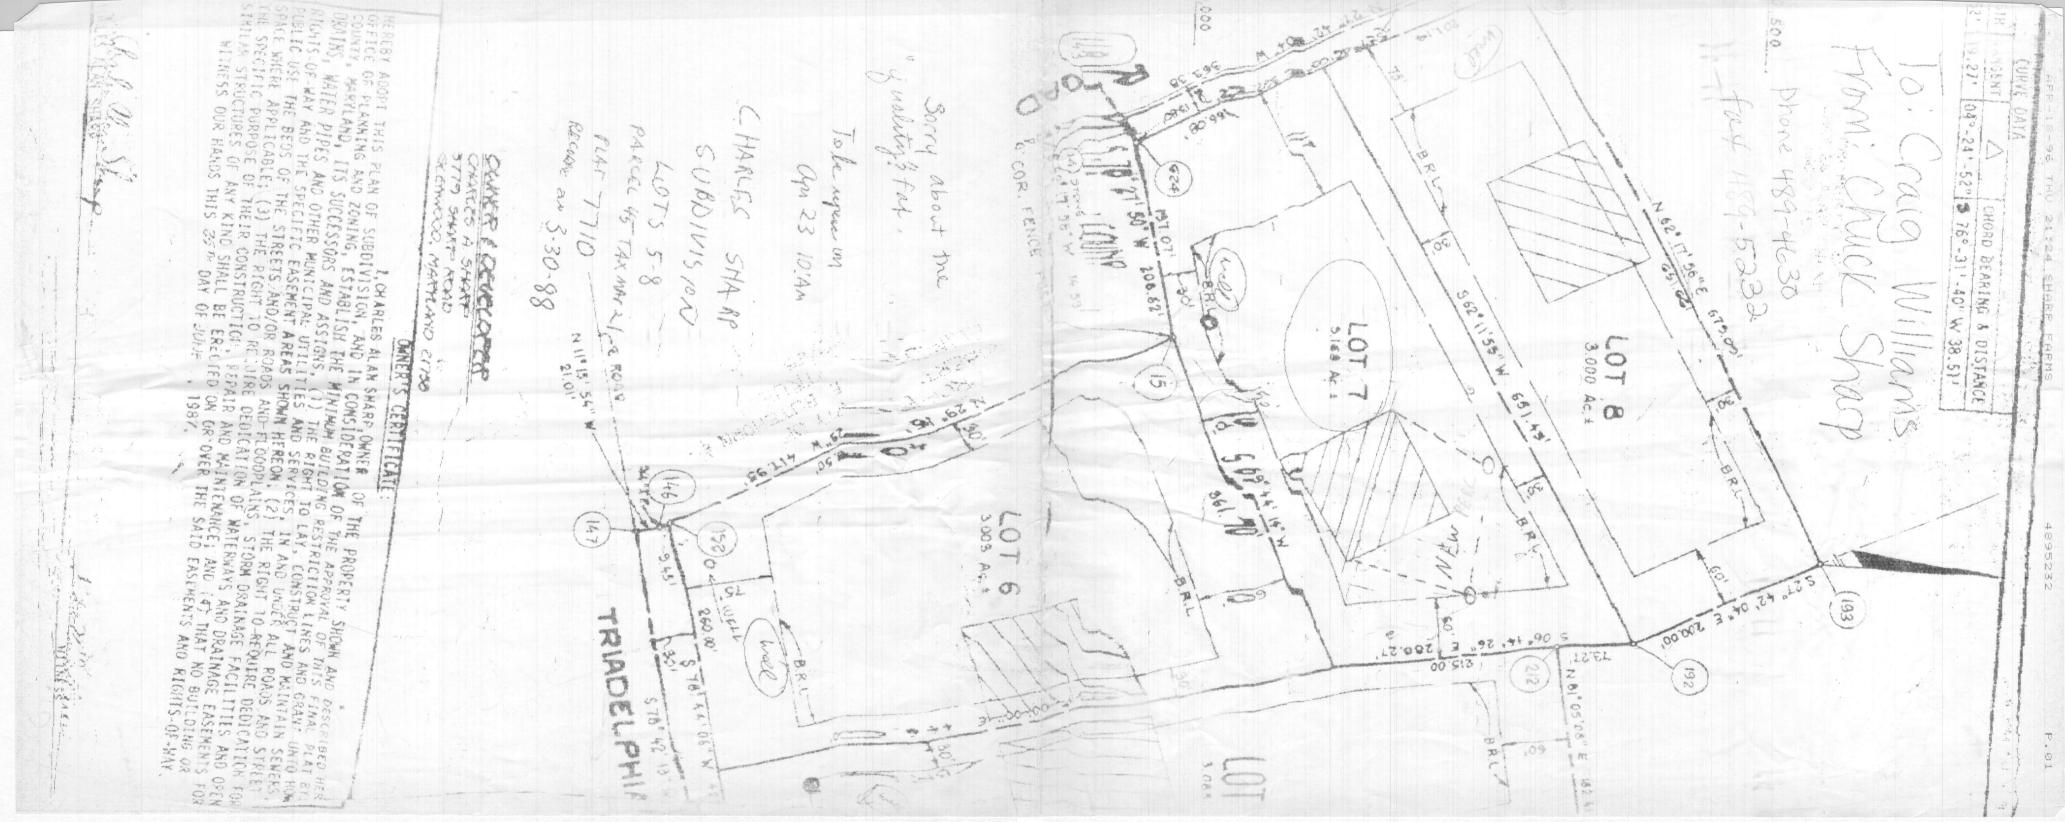

Proposed Use: Adjustments to Approved

Easements

Property ID: Charles Sharp Subdivision

Lots 4 and 7

Sharp & Triadelphia Roads

Tax Map: 21

Parcel Numbers: 45 and 208

Dear Mr. Sharp:

- Actual locations & elevations of all excavated test holes
- A suitable house site
- A suitable well site
- Locations of existing wells and septic systems on the property
- Locations of existing structures on the property
- Locations of existing wells and septic systems within 100 feet of property boundaries.
- Locations of streams/swales/springs or any other relevant features
- "A" numbers on all proposed septic reserve easements
- Topographical contour lines
- Location of the currently recorded sewage disposal easement