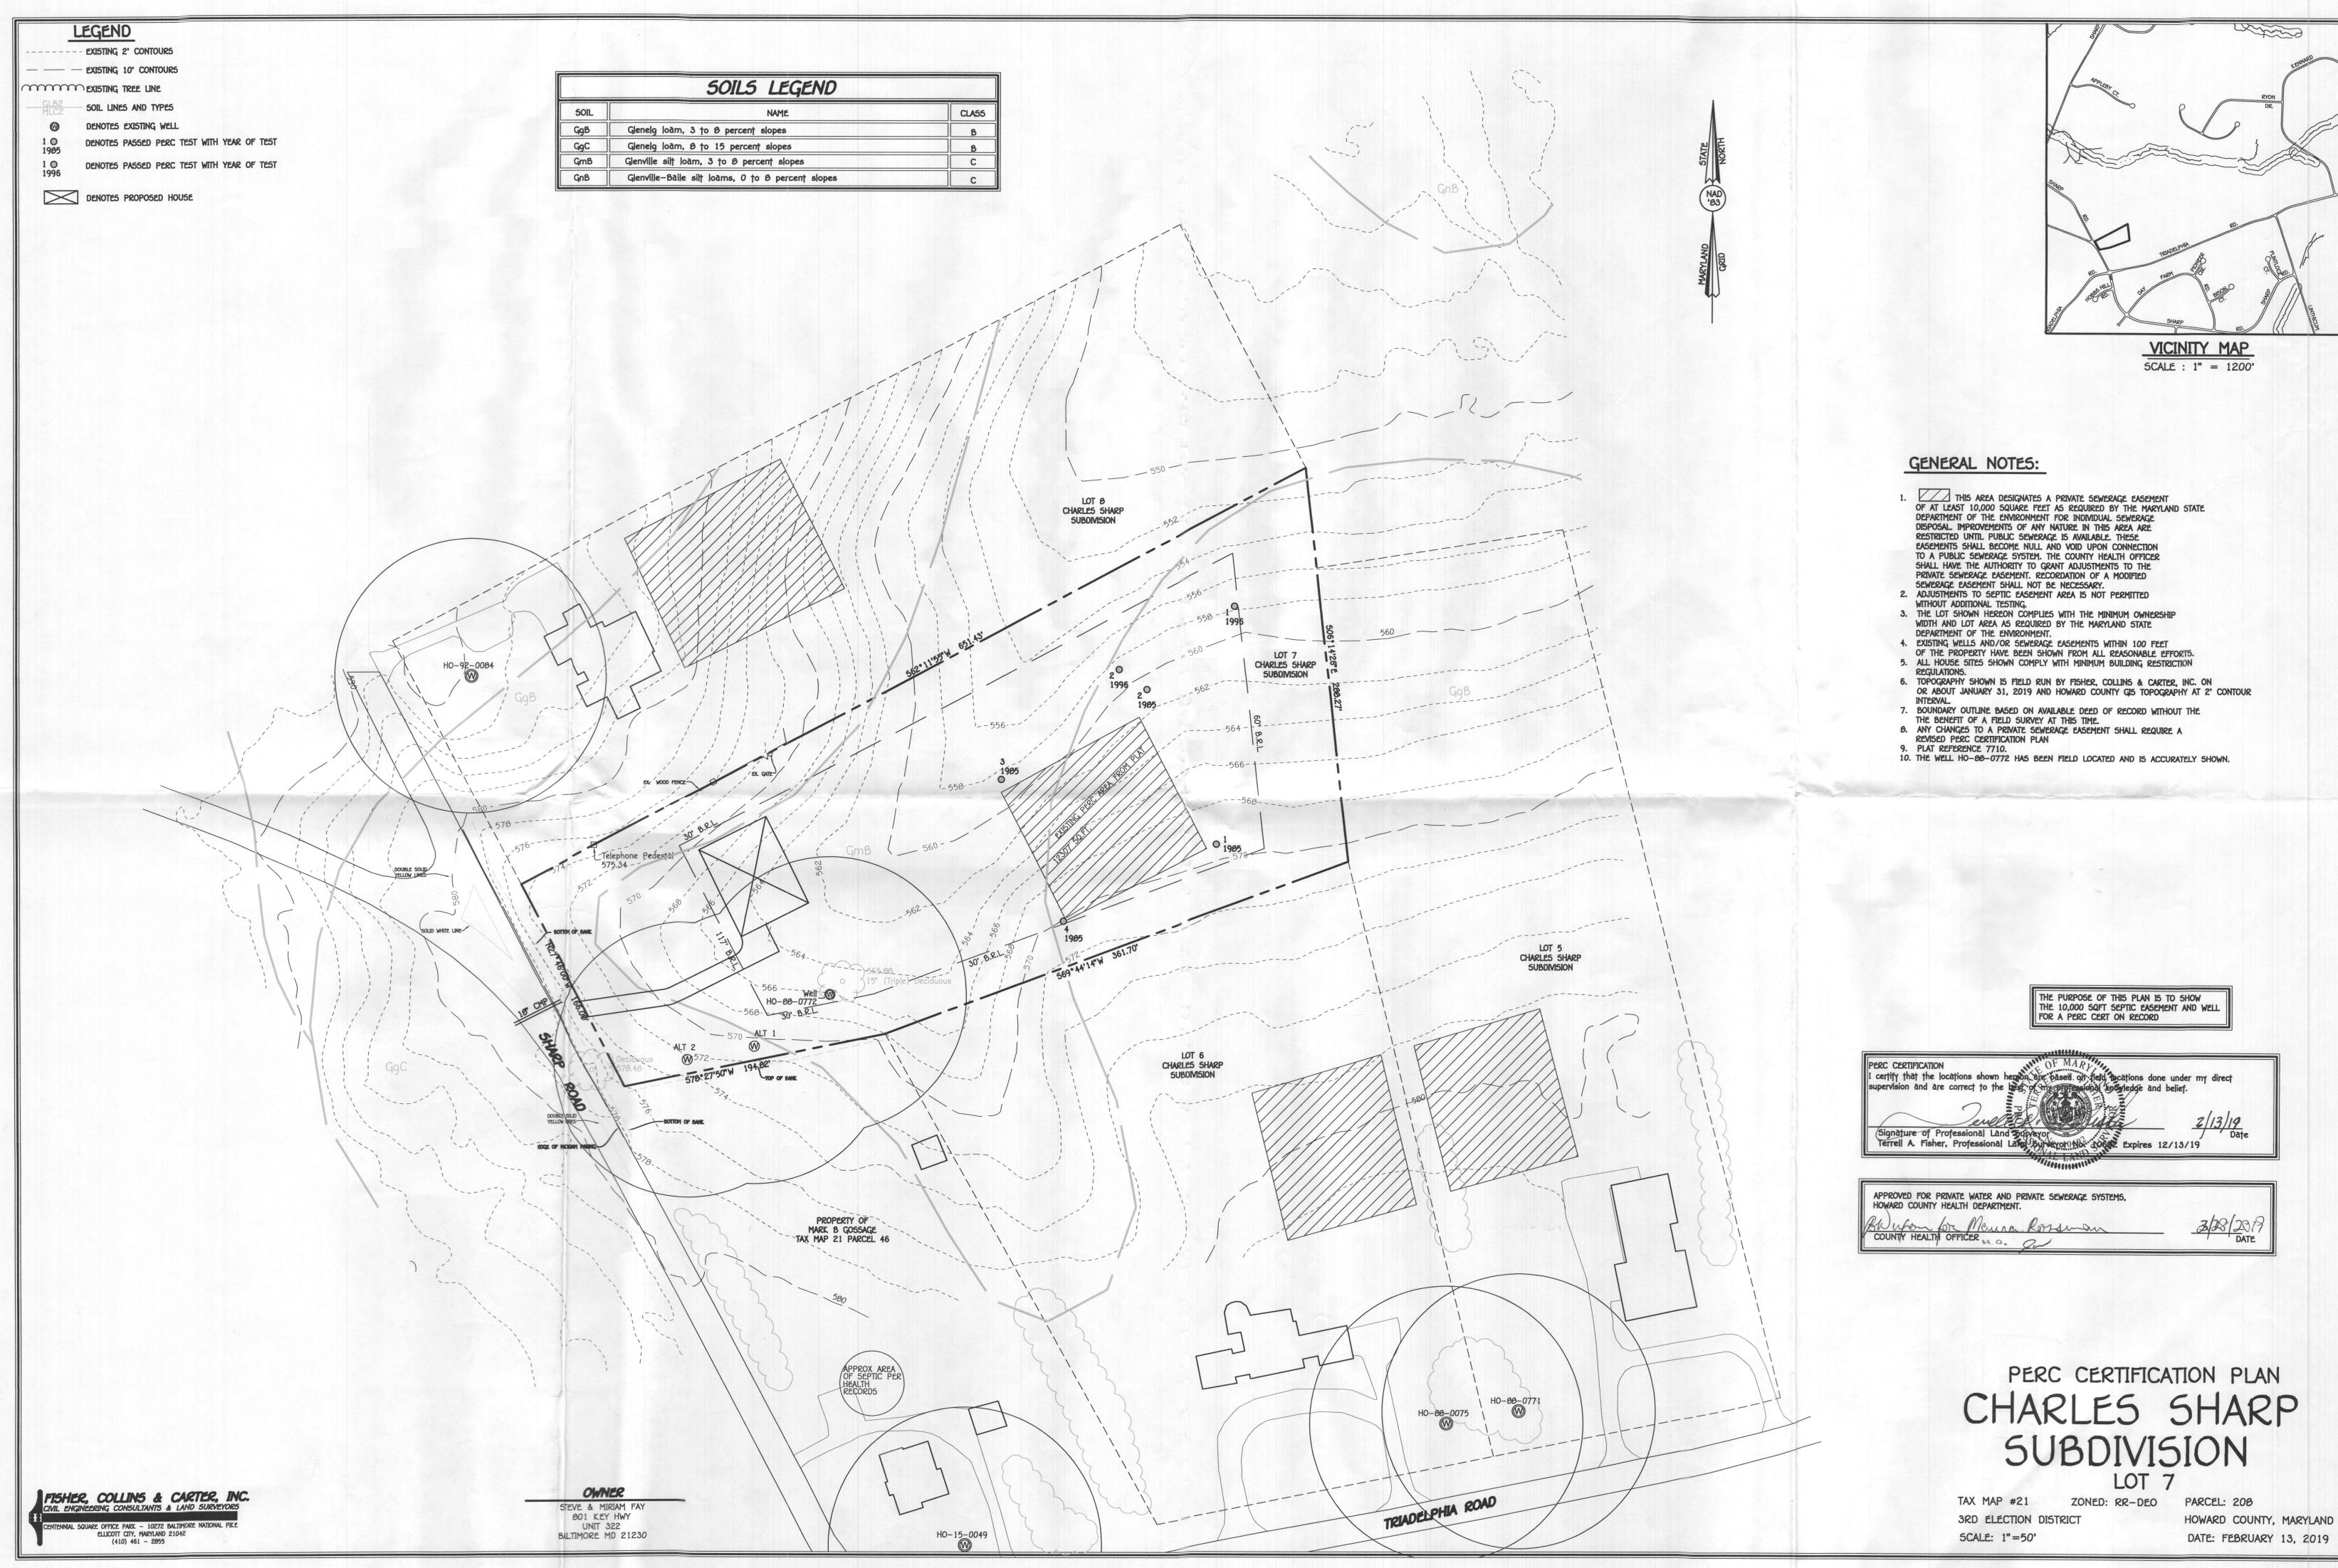

- Actual locations & elevations of all excavated test holes
- A suitable house site
- A suitable well site
- Locations of existing wells and septic systems on the property
- Locations of existing structures on the property
- Locations of existing wells and septic systems within 100 feet of property boundaries.
- Locations of streams/swales/springs or any other relevant features
- "A" numbers on all proposed septic reserve easements
- Topographical contour lines
- Location of the currently recorded sewage disposal easement

This plan should be submitted within 60 days to allow field verification if necessary. The plan should include language clarifying the intent of this document to establish a modified sewage disposal easement.