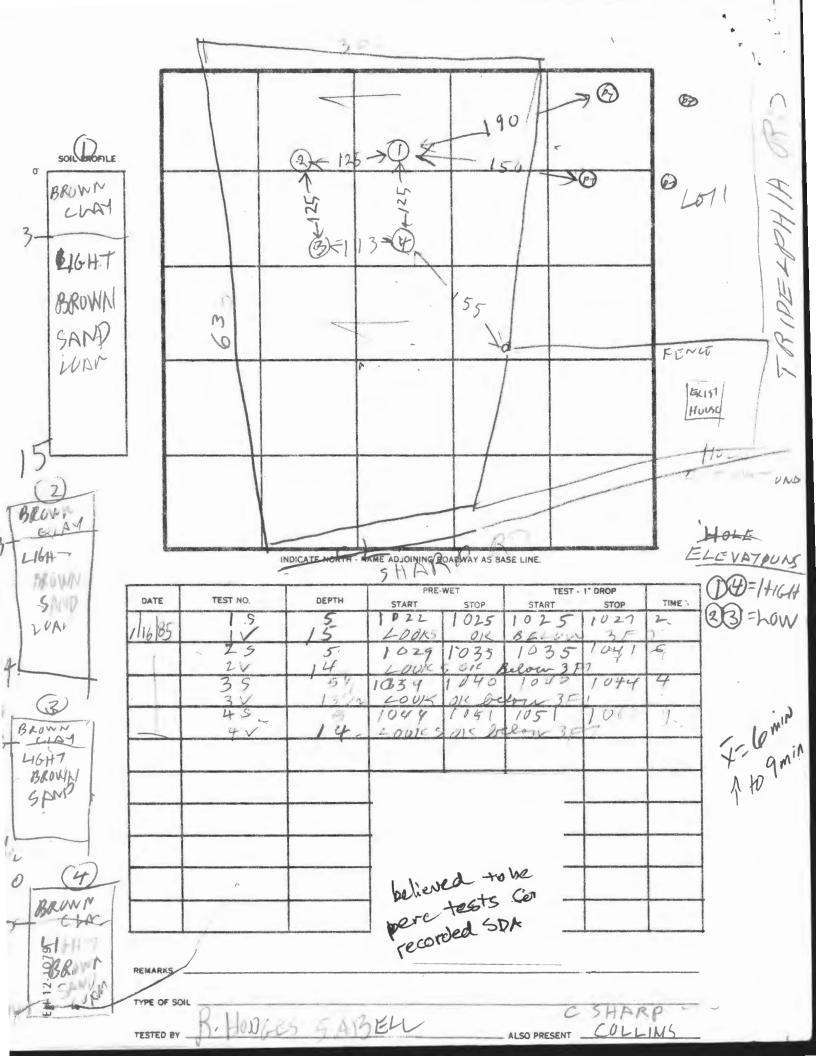

### THIS IS NOT A PERMIT

SOIL PROFILE
0'

| · |  |  |
|---|--|--|
|   |  |  |
|   |  |  |
| • |  |  |

INDICATE NORTH - NAME ADJOINING ROADWAY AS BASE LINE.

|      |          |       | PRE-WET TEST - 1" DROP |      |       |      |                                                  |
|------|----------|-------|------------------------|------|-------|------|--------------------------------------------------|
| DATE | TEST NO. | DEPTH | START                  | STOP | START | STOP | TIME                                             |
|      |          |       |                        |      |       |      |                                                  |
|      |          |       |                        |      |       |      |                                                  |
|      |          |       |                        |      |       |      |                                                  |
|      |          |       |                        |      |       |      |                                                  |
|      |          |       |                        |      |       |      |                                                  |
|      |          |       |                        |      |       |      |                                                  |
|      |          |       |                        |      |       |      |                                                  |
| 1    |          |       |                        |      |       |      |                                                  |
|      |          |       |                        |      |       |      |                                                  |
|      |          |       |                        |      |       |      | 1                                                |
|      |          |       |                        |      |       |      | <b>——</b>                                        |
| 1    |          |       | ,                      |      |       |      |                                                  |
|      |          |       |                        |      |       |      | <del>                                     </del> |
|      |          |       | İ                      |      |       |      |                                                  |
|      |          |       |                        |      |       |      | <del>                                     </del> |
|      |          |       |                        |      |       |      | Ì                                                |
|      |          |       | <del></del>            |      |       |      | <del> </del>                                     |
|      |          |       |                        |      |       |      |                                                  |
|      |          |       |                        |      |       |      | <del></del>                                      |
|      | 1        |       |                        | 1    |       |      |                                                  |
|      |          |       | <u>†</u>               |      |       |      | L                                                |

| REMARKS      |                |  |
|--------------|----------------|--|
| TYPE OF SOIL |                |  |
| TESTED BY    | . ALSO PRESENT |  |

EH-12-1079

https://data.howardcountymd.gov/InteractiveMap.html?Workspace=Health