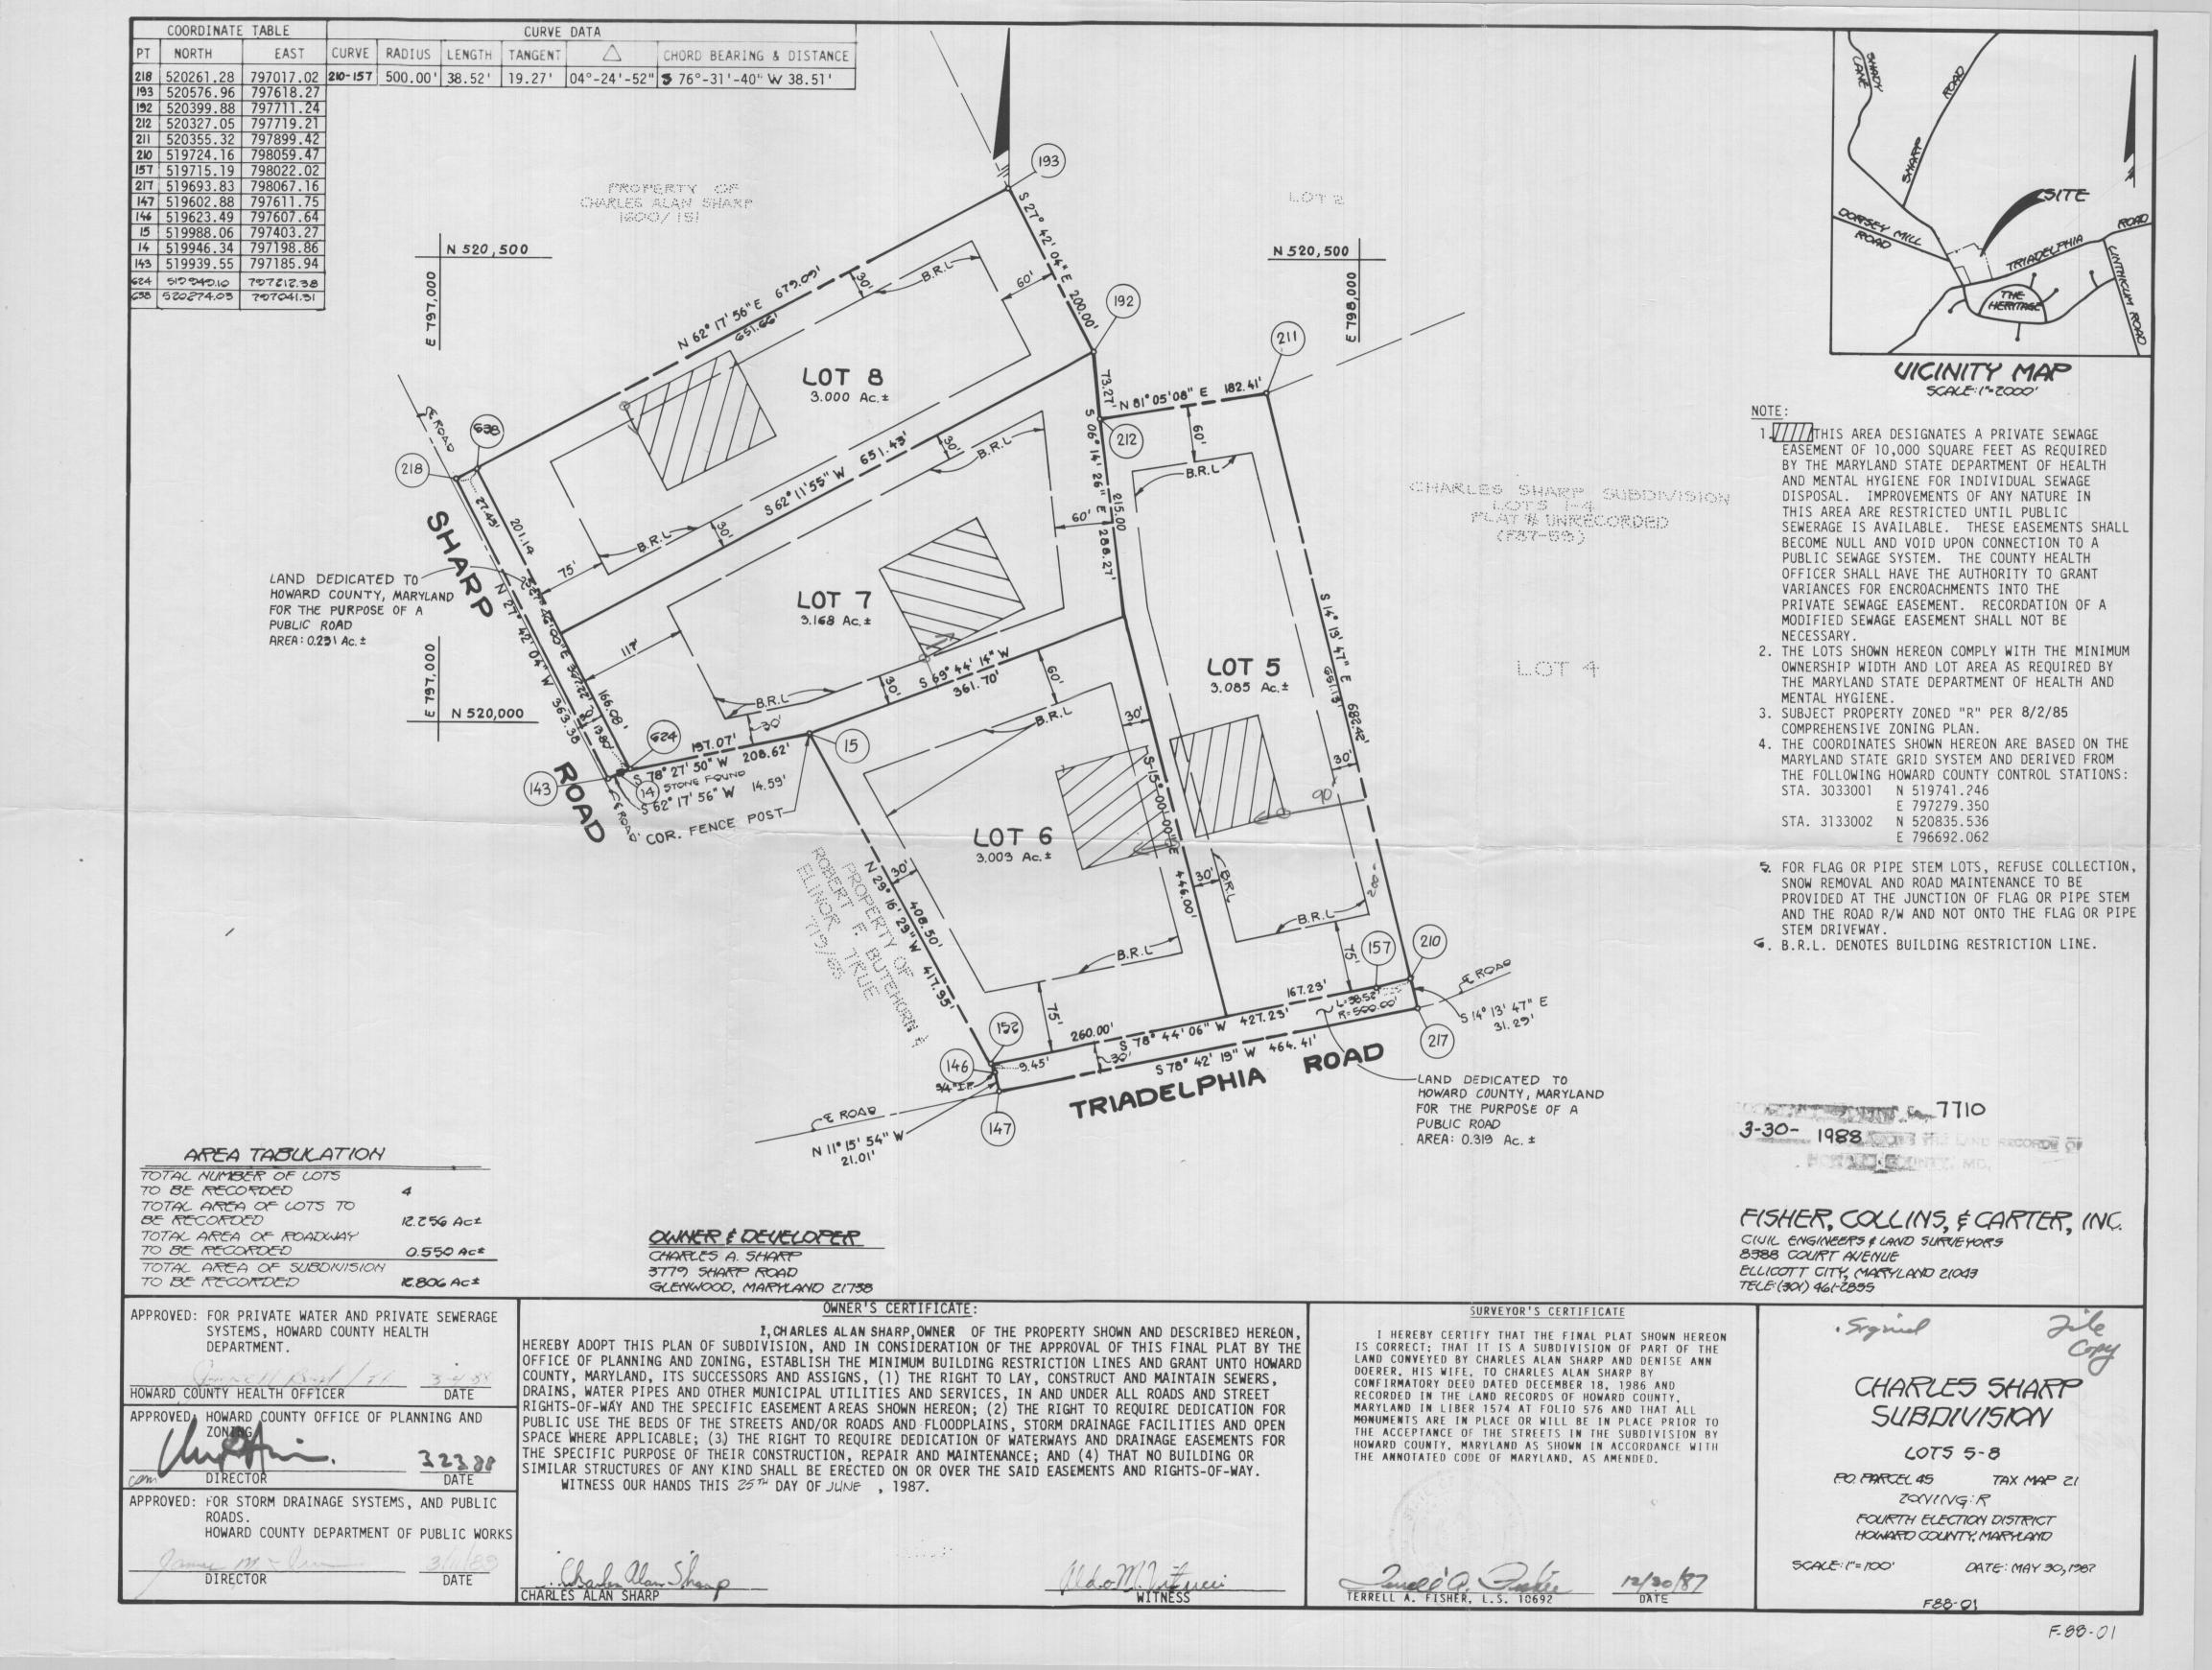

Proposed Use: Adjustments to Approved

Easements

Property ID: Charles Sharp Subdivision

Lots 4 and 7

Sharp & Triadelphia Roads

Tax Map: 21

Parcel Numbers: 45 and 208

Dear Mr. Sharp:

- Actual locations & elevations of all excavated test holes
- A suitable house site
- A suitable well site
- Locations of existing wells and septic systems on the property
- Locations of existing structures on the property
- Locations of existing wells and septic systems within 100 feet of property boundaries.
- Locations of streams/swales/springs or any other relevant features
- "A" numbers on all proposed septic reserve easements
- Topographical contour lines
- Location of the currently recorded sewage disposal easement