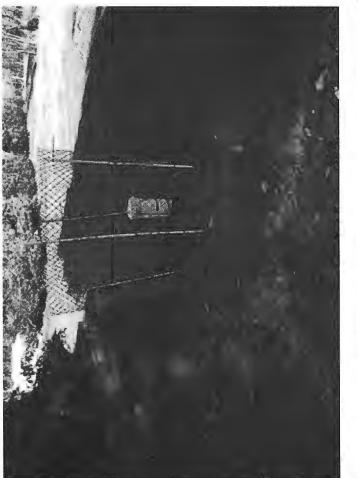

The well line connection from the house to the existing well on the property (tag unknown) has been severed and the pitless adapter has been plugged by Robert L. Freezer Company. Orange snow fencing has been placed around the well to provide a protective barrier during the demolition. This well will be connected to the new house once construction is complete. The onsite septic system that served this house was also disconnected by Robert L. Freezer Company to prepare for the demolition of the house. The intention is to possibly use the existing septic system for the new house if it can support the proposed daily usage amounts.

If the plan is to maintain the current well and septic system, there are a few items that will be required for the Health Dept before the demo release. The well will need to be disconnected from the house and the water line will need to be secured to minimize contamination. The well casing will need some type of heavier duty protective barrier because of its proximity to the house. Once the demolition activities begin, there is a possibility that it could be unintentionally damaged due to these activities. The septic system will also need to be disconnected from the house and the sewer line protected to prevent damage. The area where the septic tanks are located and the area where the trenches are located will both need a protective barrier such as snow fencing (bright orange material which is easily seen). Once those items have been completed please feel free to contact me and I'll reinspect the property in order to move forward with the demo release letter.