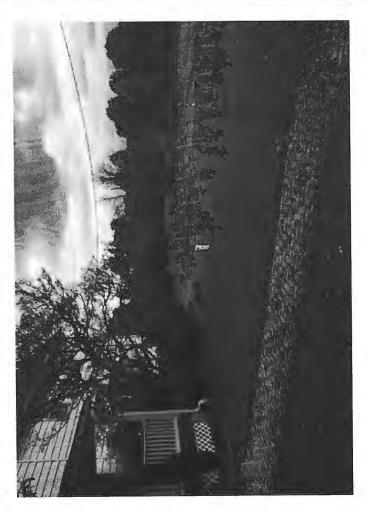

Hi Ryan,

Outbuildings: the red outbuildings including the barn stay (image 1) there is one animal stall (image 2) that is in disrepair that the owners would like demolished.

This is all conceptual at this point but we are considering moving the footprint of the house to the area in the purple rectangle on image 3. That would give us our clearance to the well. We were also thinking of installing new septic tank around the green rectangle which would give more of a straight shot up to the field (while maintain 100' to well)

Finally, is it your intention to demolish the red bard and the smaller red structure next to it or will these out buildings not be disturbed? I can add them to the permit application for you if you'd like for clarification of the demo activities.