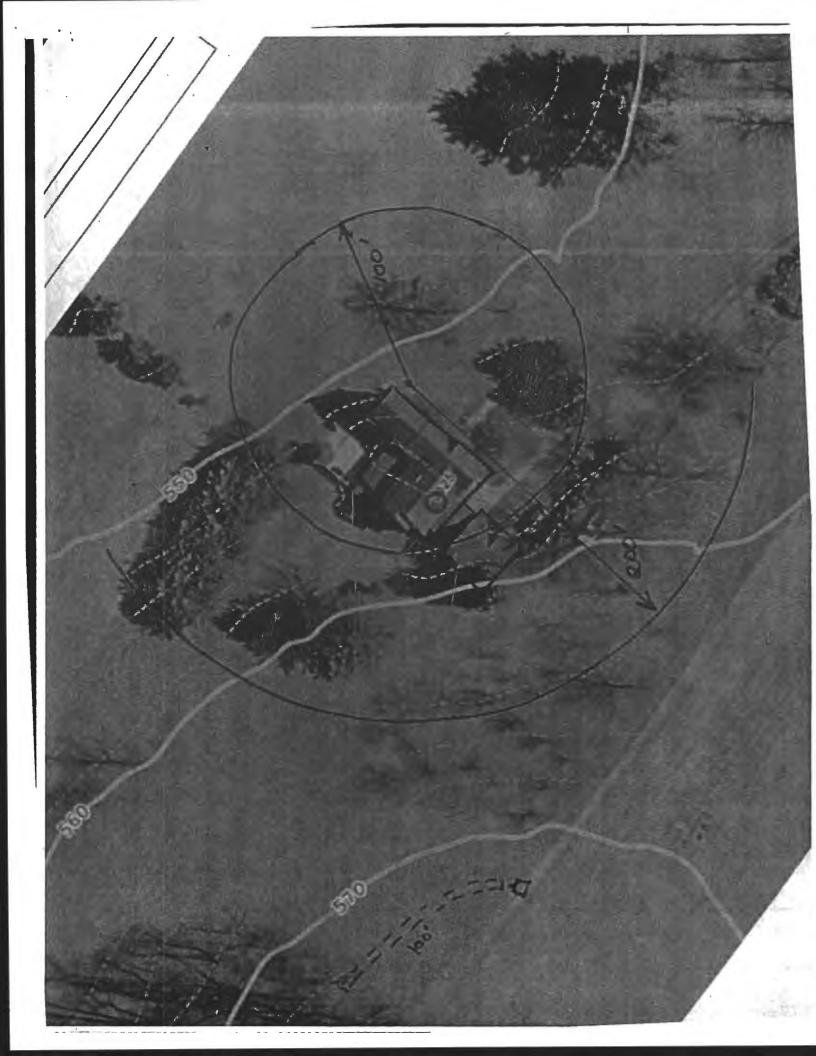

Hi Ryan,

Outbuildings: the red outbuildings including the barn stay (image 1) there is one animal stall (image 2) that is in disrepair that the owners would like demolished.

This is all conceptual at this point but we are considering moving the footprint of the house to the area in the purple rectangle on image 3. That would give us our clearance to the well. We were also thinking of installing new septic tank around the green rectangle which would give more of a straight shot up to the field (while maintain 100' to well)