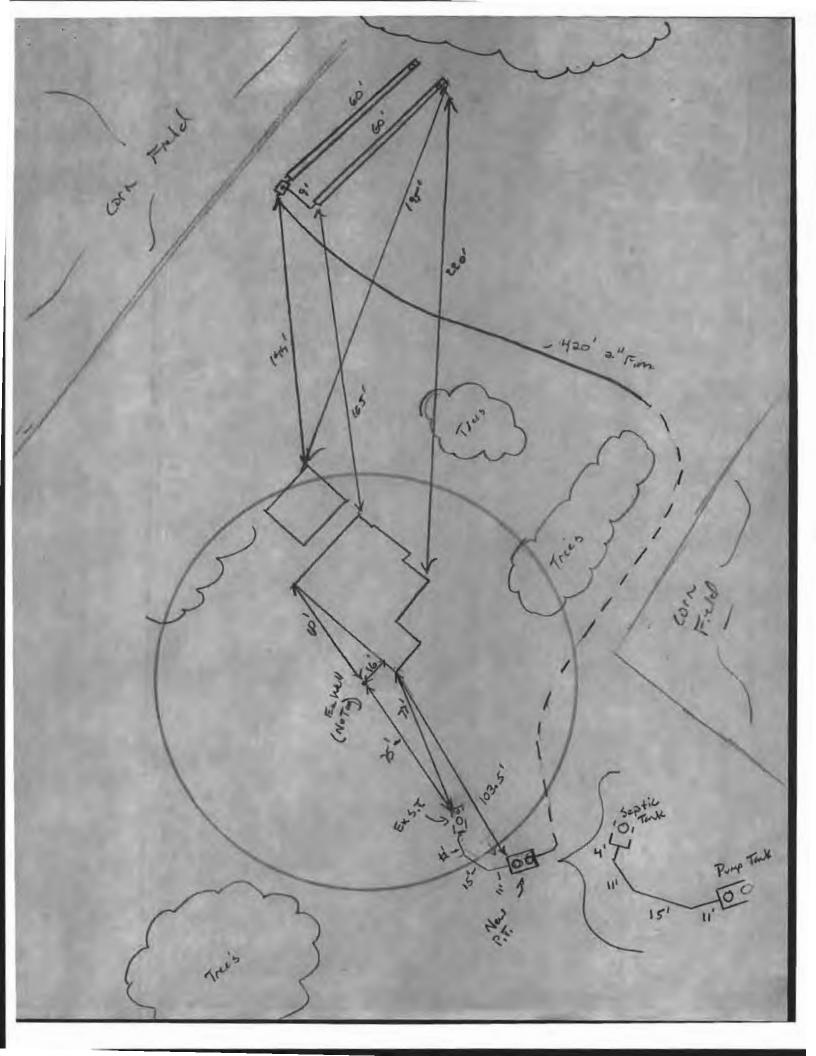

Hi Ryan,

Outbuildings: the red outbuildings including the barn stay (image 1) there is one animal stall (image 2) that is in disrepair that the owners would like demolished.

This is all conceptual at this point but we are considering moving the footprint of the house to the area in the purple rectangle on image 3. That would give us our clearance to the well. We were also thinking of installing new septic tank around the green rectangle which would give more of a straight shot up to the field (while maintain 100' to well)

Hello Mr. Bott, I am in receipt of your application and was able to conduct my first site visit at the property. Both the well and septic system appear to be in good condition. I was hoping to get clarification on your intentions for the rebuild of the house. The septic system is currently sized for a four bedroom single family dwelling. Will you be building the new home with the same bedroom footprint? If you plan to increase the size of the dwelling and add additional bedrooms the current septic system will have to be evaluated based on your proposed rebuild plans. Do you have a working building permit application for the new house? The well doesn't have a well tag and I couldn't locate any archive data related to its construction. It currently doesn't meet regulated setbacks to the home (30 feet) or to the septic tank (100 feet). It's also not clear where the sewer line comes out of the house. If the sewer line exits the house near the well, that could be a possible source of well contamination if it's damaged during construction. The application does state that you'd like to reuse the well for the new structure so I'm wondering if the new foundation will be moved?

If the plan is to maintain the current well and septic system, there are a few items that will be required for the Health Dept before the demo release. The well will need to be disconnected from the house and the water line will need to be secured to minimize contamination. The well casing will need some type of heavier duty protective barrier because of its proximity to the house. Once the demolition activities begin, there is a possibility that it could be unintentionally damaged due to these activities. The septic system will also need to be disconnected from the house and the sewer line protected to prevent damage. The area where the septic tanks are located and the area where the trenches are located will both need a protective barrier such as snow fencing (bright orange material which is easily seen). Once those items have been completed please feel free to contact me and I'll reinspect the property in order to move forward with the demo release letter.

Finally, is it your intention to demolish the red bard and the smaller red structure next to it or will these out buildings not be disturbed? I can add them to the permit application for you if you'd like for clarification of the demo activities.