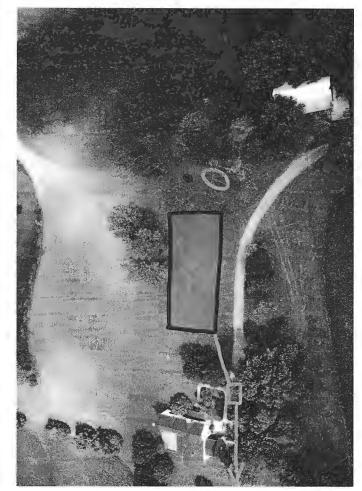

Hi Ryan,

Outbuildings: the red outbuildings including the barn stay (image 1) there is one animal stall (image 2) that is in disrepair that the owners would like demolished.

This is all conceptual at this point but we are considering moving the footprint of the house to the area in the purple rectangle on image 3. That would give us our clearance to the well. We were also thinking of installing new septic tank around the green rectangle which would give more of a straight shot up to the field (while maintain 100' to well)