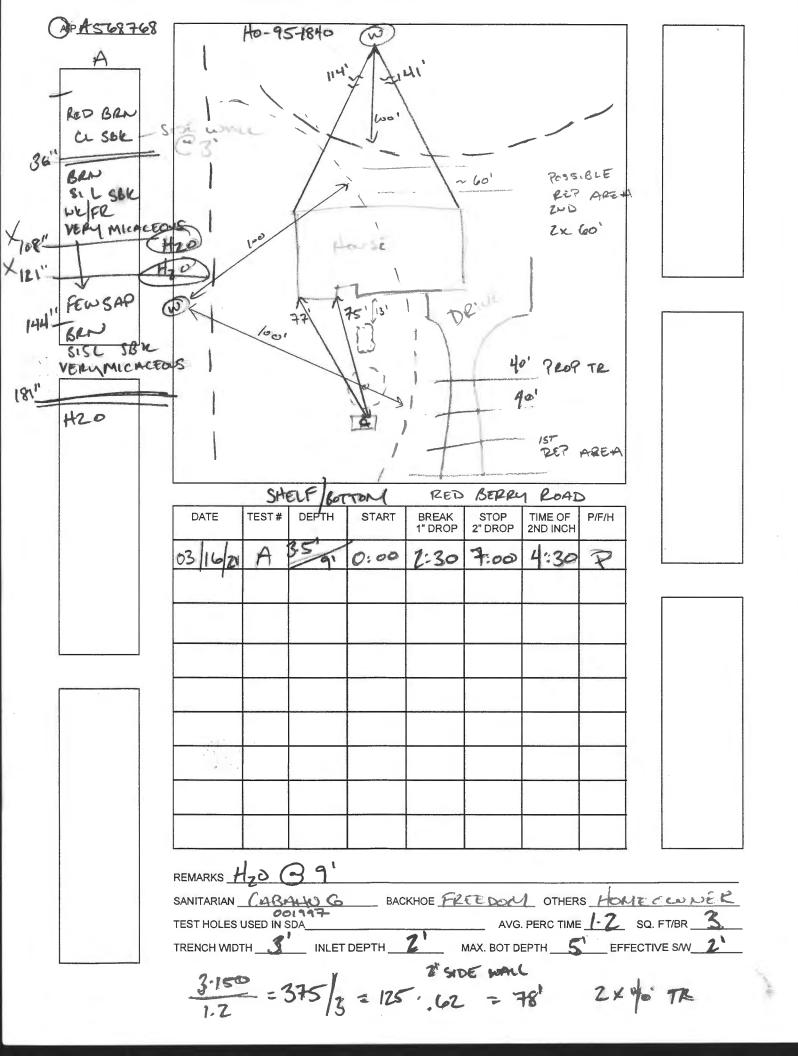

| DATE                                                                                                                                                                         | /~               |



|               | HOWARD COUNTY HEALTH DEPARTMENT | 68768      |
|---------------|---------------------------------|------------|
| Received From | adom Soft 22421 PHONE #         | 10745-2941 |
| CASH CHECK    | For VIIC paper tapan            | Spery Rd.  |
| \$ 105        | One hall died sinty!            | Dollars    |