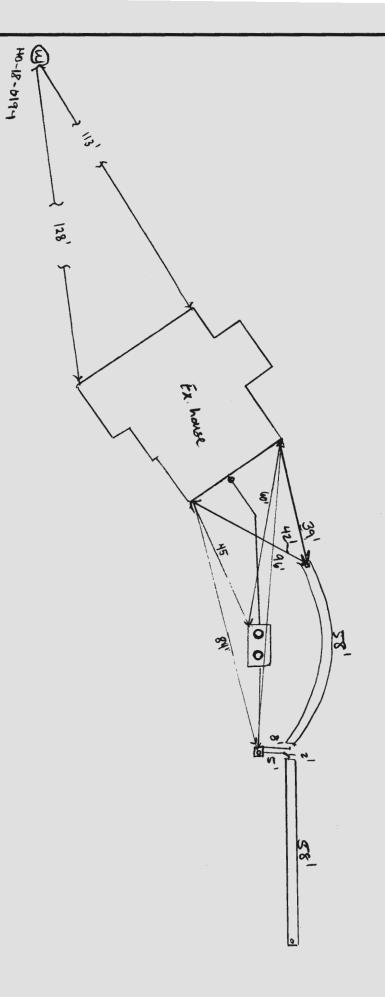

| NOT TO SCALE  * see attached  Ji agram                                                                                       | TRENCH/DRAINFIELD DATA WIDTH INLET BOTTOM  3                                                                                                                                                                                                               |  |  |  |  |
|------------------------------------------------------------------------------------------------------------------------------|------------------------------------------------------------------------------------------------------------------------------------------------------------------------------------------------------------------------------------------------------------|--|--|--|--|
| ROAD NAME                                                                                                                    | MANHOLE LOC Front / back  6" PORT LOC  WATERTIGHT TEST SLOTTED (CS)  DATE ON LID 3   10   21  PUMP/SEPTIC TANK LEVEL  MANUFACTURER CAPACITY GAL  SEAM LOC TANK LID DEPTH BAFFLES BAFFLE FILTER MANHOLE LOC 6" PORT LOC WATERTIGHT TEST SLOTTED DATE ON LID |  |  |  |  |
|                                                                                                                              |                                                                                                                                                                                                                                                            |  |  |  |  |
| PRE-CONSTRUCTION:  5/5/21 Stated out 2×58' love to the seconding marked on foundation, good a out of fail to                 | to pan Reptic sleeve                                                                                                                                                                                                                                       |  |  |  |  |
| INSTALLATION: 5/6/21- Stc made, ST in place, d box in place; working on to continue. (PD 05/07/2011 TRENCHES COMPLETE. D BOX | trenches, flu for trenches, ok<br>x Leveled w/ speed                                                                                                                                                                                                       |  |  |  |  |
|                                                                                                                              |                                                                                                                                                                                                                                                            |  |  |  |  |
|                                                                                                                              |                                                                                                                                                                                                                                                            |  |  |  |  |
|                                                                                                                              |                                                                                                                                                                                                                                                            |  |  |  |  |
|                                                                                                                              | 1 1                                                                                                                                                                                                                                                        |  |  |  |  |
| FINAL INSPECTOR DATE OF APPROVAL OS OF POR                                                                                   |                                                                                                                                                                                                                                                            |  |  |  |  |