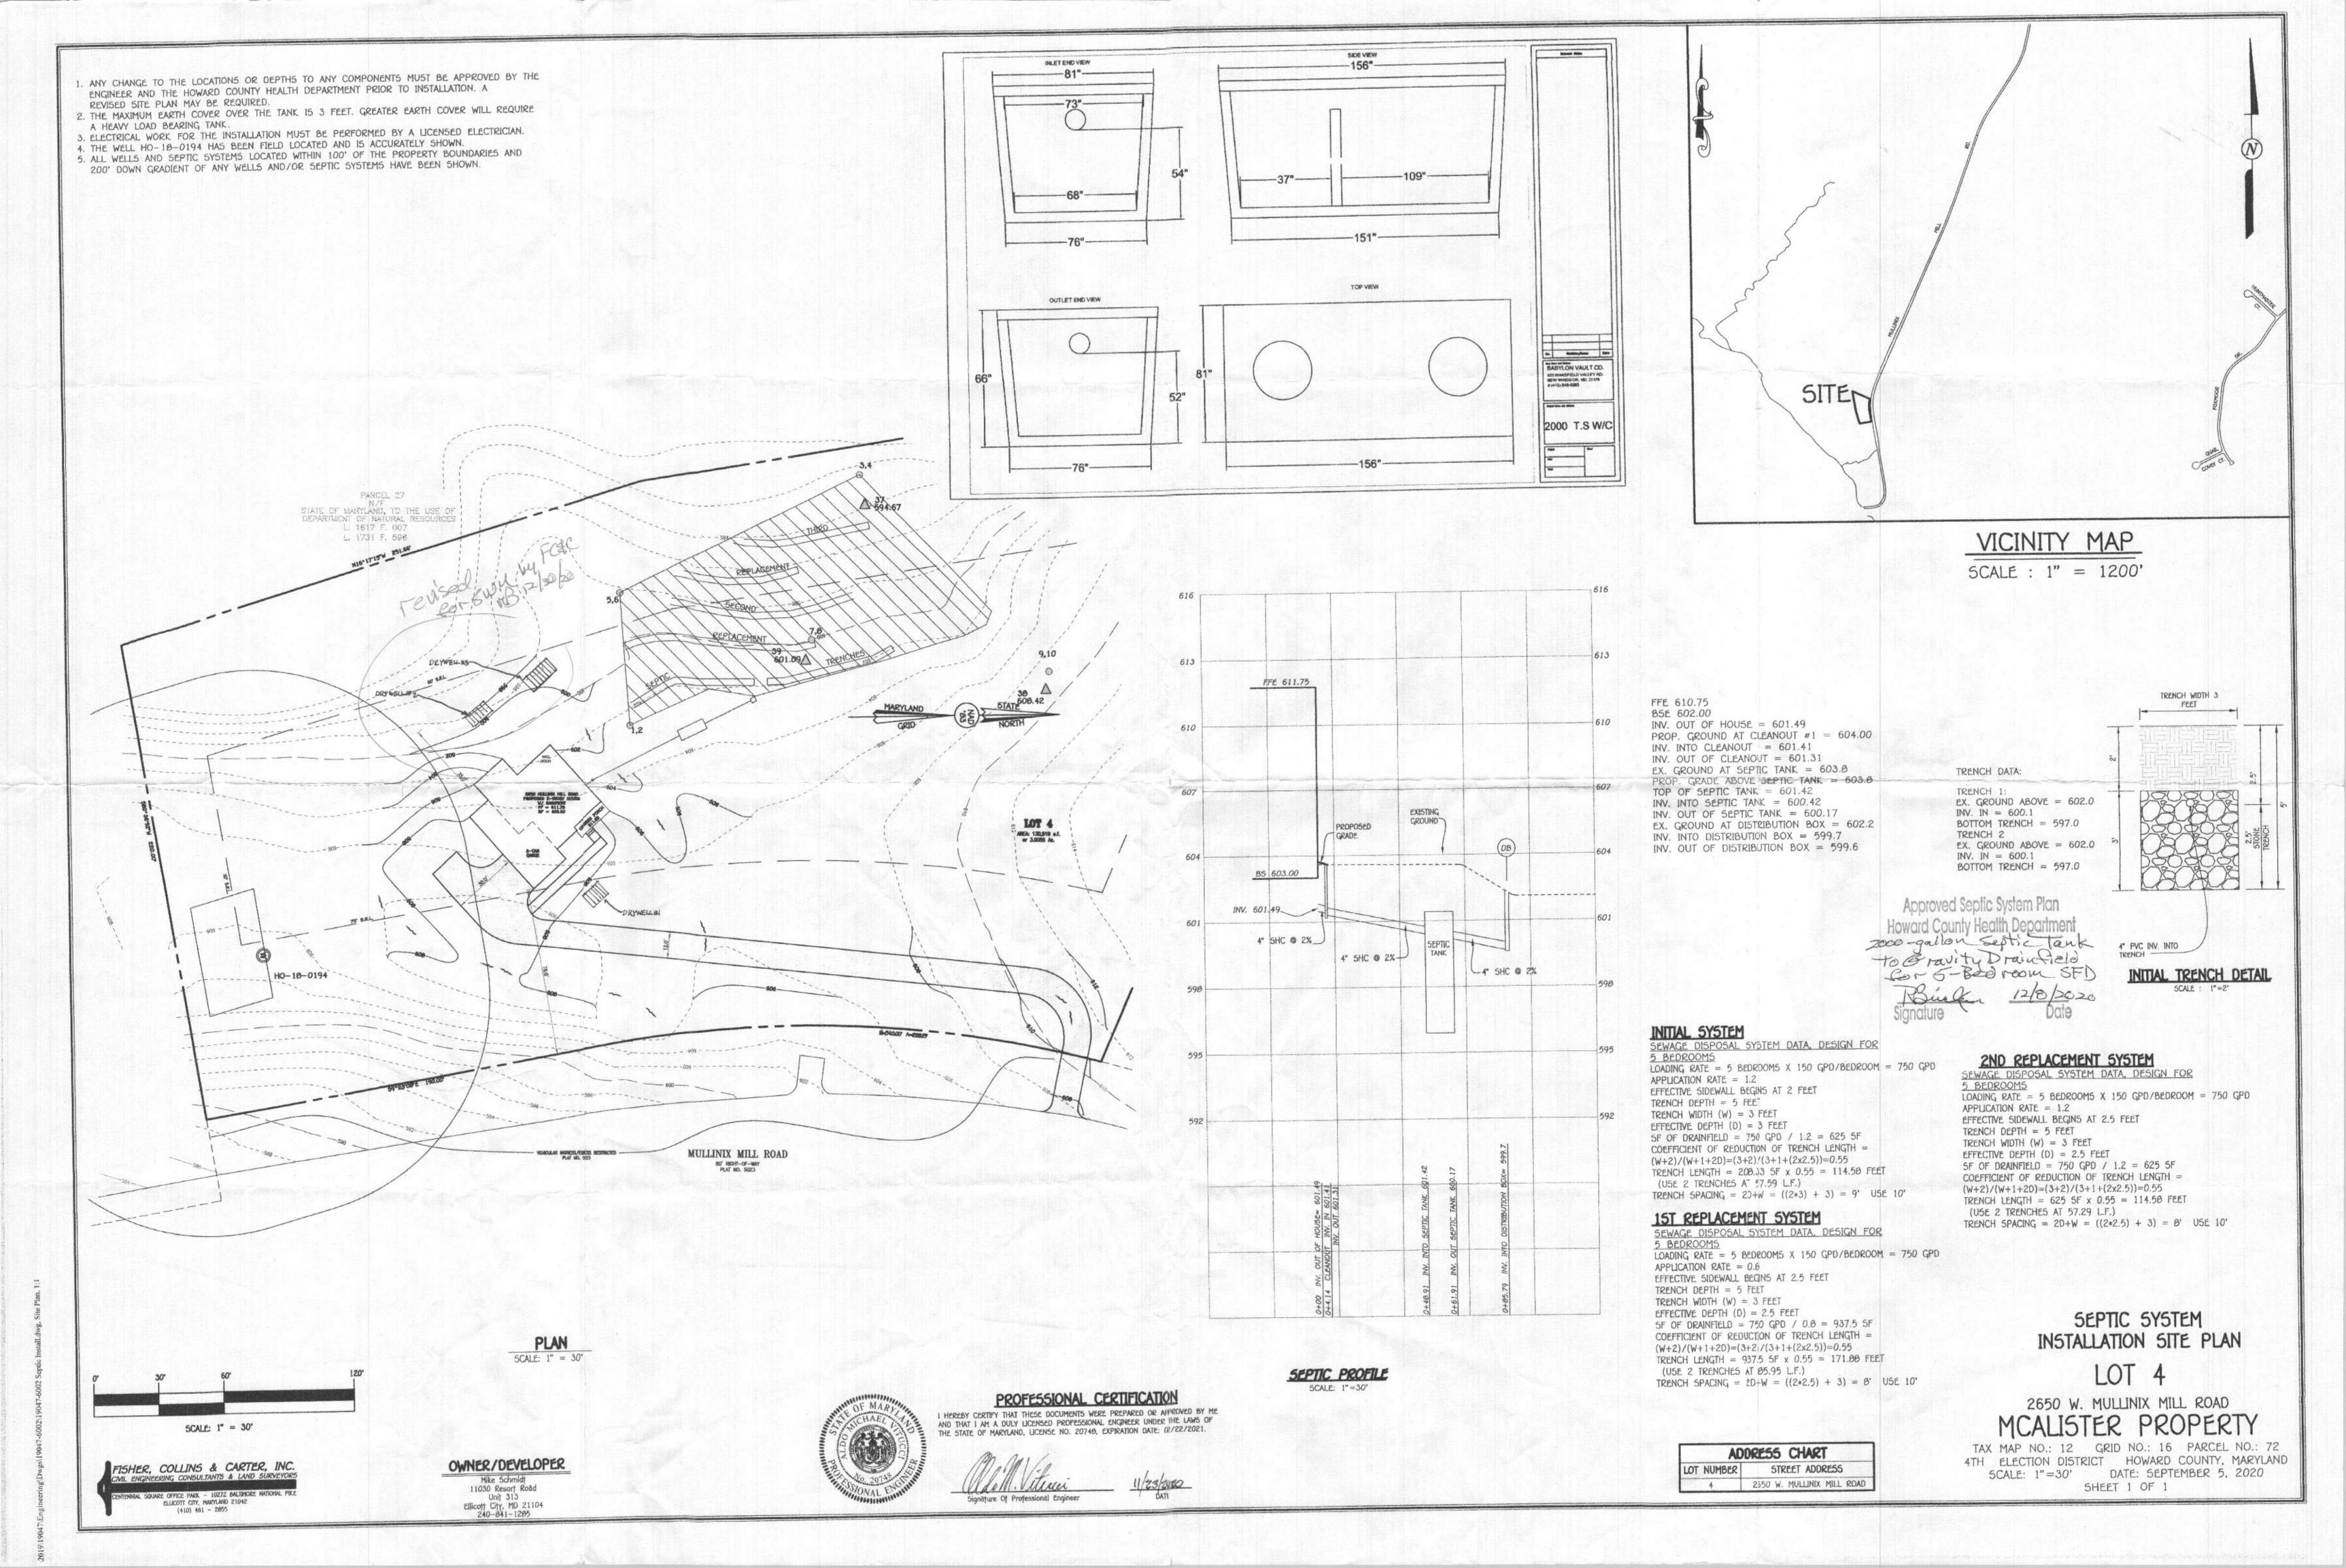

Maura J. Rossman, M.D., Health Officer

| RECEIPT                                                                                                                                                                 | DATE: 04/02/2021 ONSITE SE                                                                                                                                     | EWAGE DISPOSA | AL SYSTEM        | P _               | 568828                |  |
|-------------------------------------------------------------------------------------------------------------------------------------------------------------------------|----------------------------------------------------------------------------------------------------------------------------------------------------------------|---------------|------------------|-------------------|-----------------------|--|
| APPROVAL                                                                                                                                                                | DATE: 05/07/02 PERM                                                                                                                                            | IT: CONST     | RUCTION          | . A _             |                       |  |
| PROPERTY ADDRESS: 2650 W. Mullinix Mill Road; Mount Airy, Maryland 21771                                                                                                |                                                                                                                                                                |               |                  |                   |                       |  |
| SUBDIVISION                                                                                                                                                             | : McAlister Property                                                                                                                                           |               | LOT: 4           | TAX ID: <u>04</u> | -342003               |  |
| CONTRACTO                                                                                                                                                               | R: South Carroll Backhoe                                                                                                                                       |               | EMAIL:           |                   |                       |  |
| CONTRACTOR ADDRESS: PHONE: 410-875-4197                                                                                                                                 |                                                                                                                                                                |               |                  |                   |                       |  |
| PROPERTY OWNER: Schmidt, Michael; McCoy Michelle EMAIL:                                                                                                                 |                                                                                                                                                                |               |                  |                   |                       |  |
| OWNER ADDRESS: W Mullinix Mill Road PHONE:                                                                                                                              |                                                                                                                                                                |               |                  |                   |                       |  |
| SEPTIC TANK SIZE (GALLONS): 2000 g TANK MANUFACTURER:                                                                                                                   |                                                                                                                                                                |               |                  |                   |                       |  |
| PUMP MODEL: N/A PUMP SIZE N/A PUMP TANK CAPACITY: N/A                                                                                                                   |                                                                                                                                                                |               |                  |                   | Α                     |  |
| DISTRIBUTION SYSTEM: GRAVITY PRESSURE DOSED BEDROOMS: 5 APPLICATION RATE: 1.2                                                                                           |                                                                                                                                                                |               |                  |                   |                       |  |
|                                                                                                                                                                         | LINEAR FEET REQUIRED: 115'                                                                                                                                     |               |                  | INLET DEPTH:      | 2.5'                  |  |
| TRENCHES:                                                                                                                                                               | TRENCH WIDTH: 3'                                                                                                                                               |               | MAXIMUM I        | BOTTOM DEPTH:     | 5'                    |  |
|                                                                                                                                                                         | MINIMUM SPACE BETWEEN TRENCHES: 10'                                                                                                                            | EF            | FECTIVE AREA BEG | GINNING DEPTH:    | 2'                    |  |
| LOCATION:                                                                                                                                                               | PER APPROVED SITE PLAN. SEWAGE DISPOSAL AREA AND TANK LOCATIONS MUST BE STAKED BY LICENSED SURVEYOR PRIOR TO PRE-CONSTRUCTION INSPECTION.                      |               |                  |                   |                       |  |
| NOTES:                                                                                                                                                                  |                                                                                                                                                                |               |                  |                   |                       |  |
| ISSUED BY:                                                                                                                                                              | Cabahug 001997                                                                                                                                                 | ISSUE DATE:   | 04/30/2021       | EXPIRATION DAT    | TE: <b>04/30/2022</b> |  |
| NOTE: CONTRACTOR MUST SCHEDULE A PRE-CONSTRUCTION INSPECTION PRIOR TO BEGINNING ANY INSTALLATION                                                                        |                                                                                                                                                                |               |                  |                   |                       |  |
| NOTE: CONTRACTOR MUST SCHEDULE AN INSPECTION AND GAIN APPROVAL OF ALL COMPONENTS PRIOR TO COVERING                                                                      |                                                                                                                                                                |               |                  |                   |                       |  |
| NOTE: STONE MUST BE APPROVED BY HEALTH DEPARTMENT AND GRAVEL TICKET MUST BE AVAILABLE FOR REVIEW.                                                                       |                                                                                                                                                                |               |                  |                   |                       |  |
| NOTE: WATERTIGHT TANKS REQUIRED                                                                                                                                         |                                                                                                                                                                |               |                  |                   |                       |  |
| NOTE: ALL PARTS OF SEPTIC SYSTEM SHALL BE AT LEAST 100 FEET DOWNGRADIENT FROM ANY WATER WELL                                                                            |                                                                                                                                                                |               |                  |                   |                       |  |
| NOTE: MANHOLE RISERS REQUIRED ON ALL SEPTIC TANKS AND PUMP CHAMBERS  NOTE: AN ELECTRICAL PERMIT IS REQUIRED FOR INSTALLATION OF ANY ELECTRICAL COMPONENTS OF THE SYSTEM |                                                                                                                                                                |               |                  |                   |                       |  |
| ELECTRICAL PERMIT IS REQUIRED FOR INSTALLATION OF ANY ELECTRICAL COMMONENTS OF THE STOTEM                                                                               |                                                                                                                                                                |               |                  |                   |                       |  |
|                                                                                                                                                                         | MDE RECOMMENDS SEPTIC TANKS, BAT, AND OTHER PRETREATMENT UNITS BE PUMPED AT A FREQUENCY ADEQUATE TO ENSURE THAT SOLIDS ARE NOT DISCHARGED TO THE DISPOSAL AREA |               |                  |                   |                       |  |

NOT TO SCALE 1º≈30'