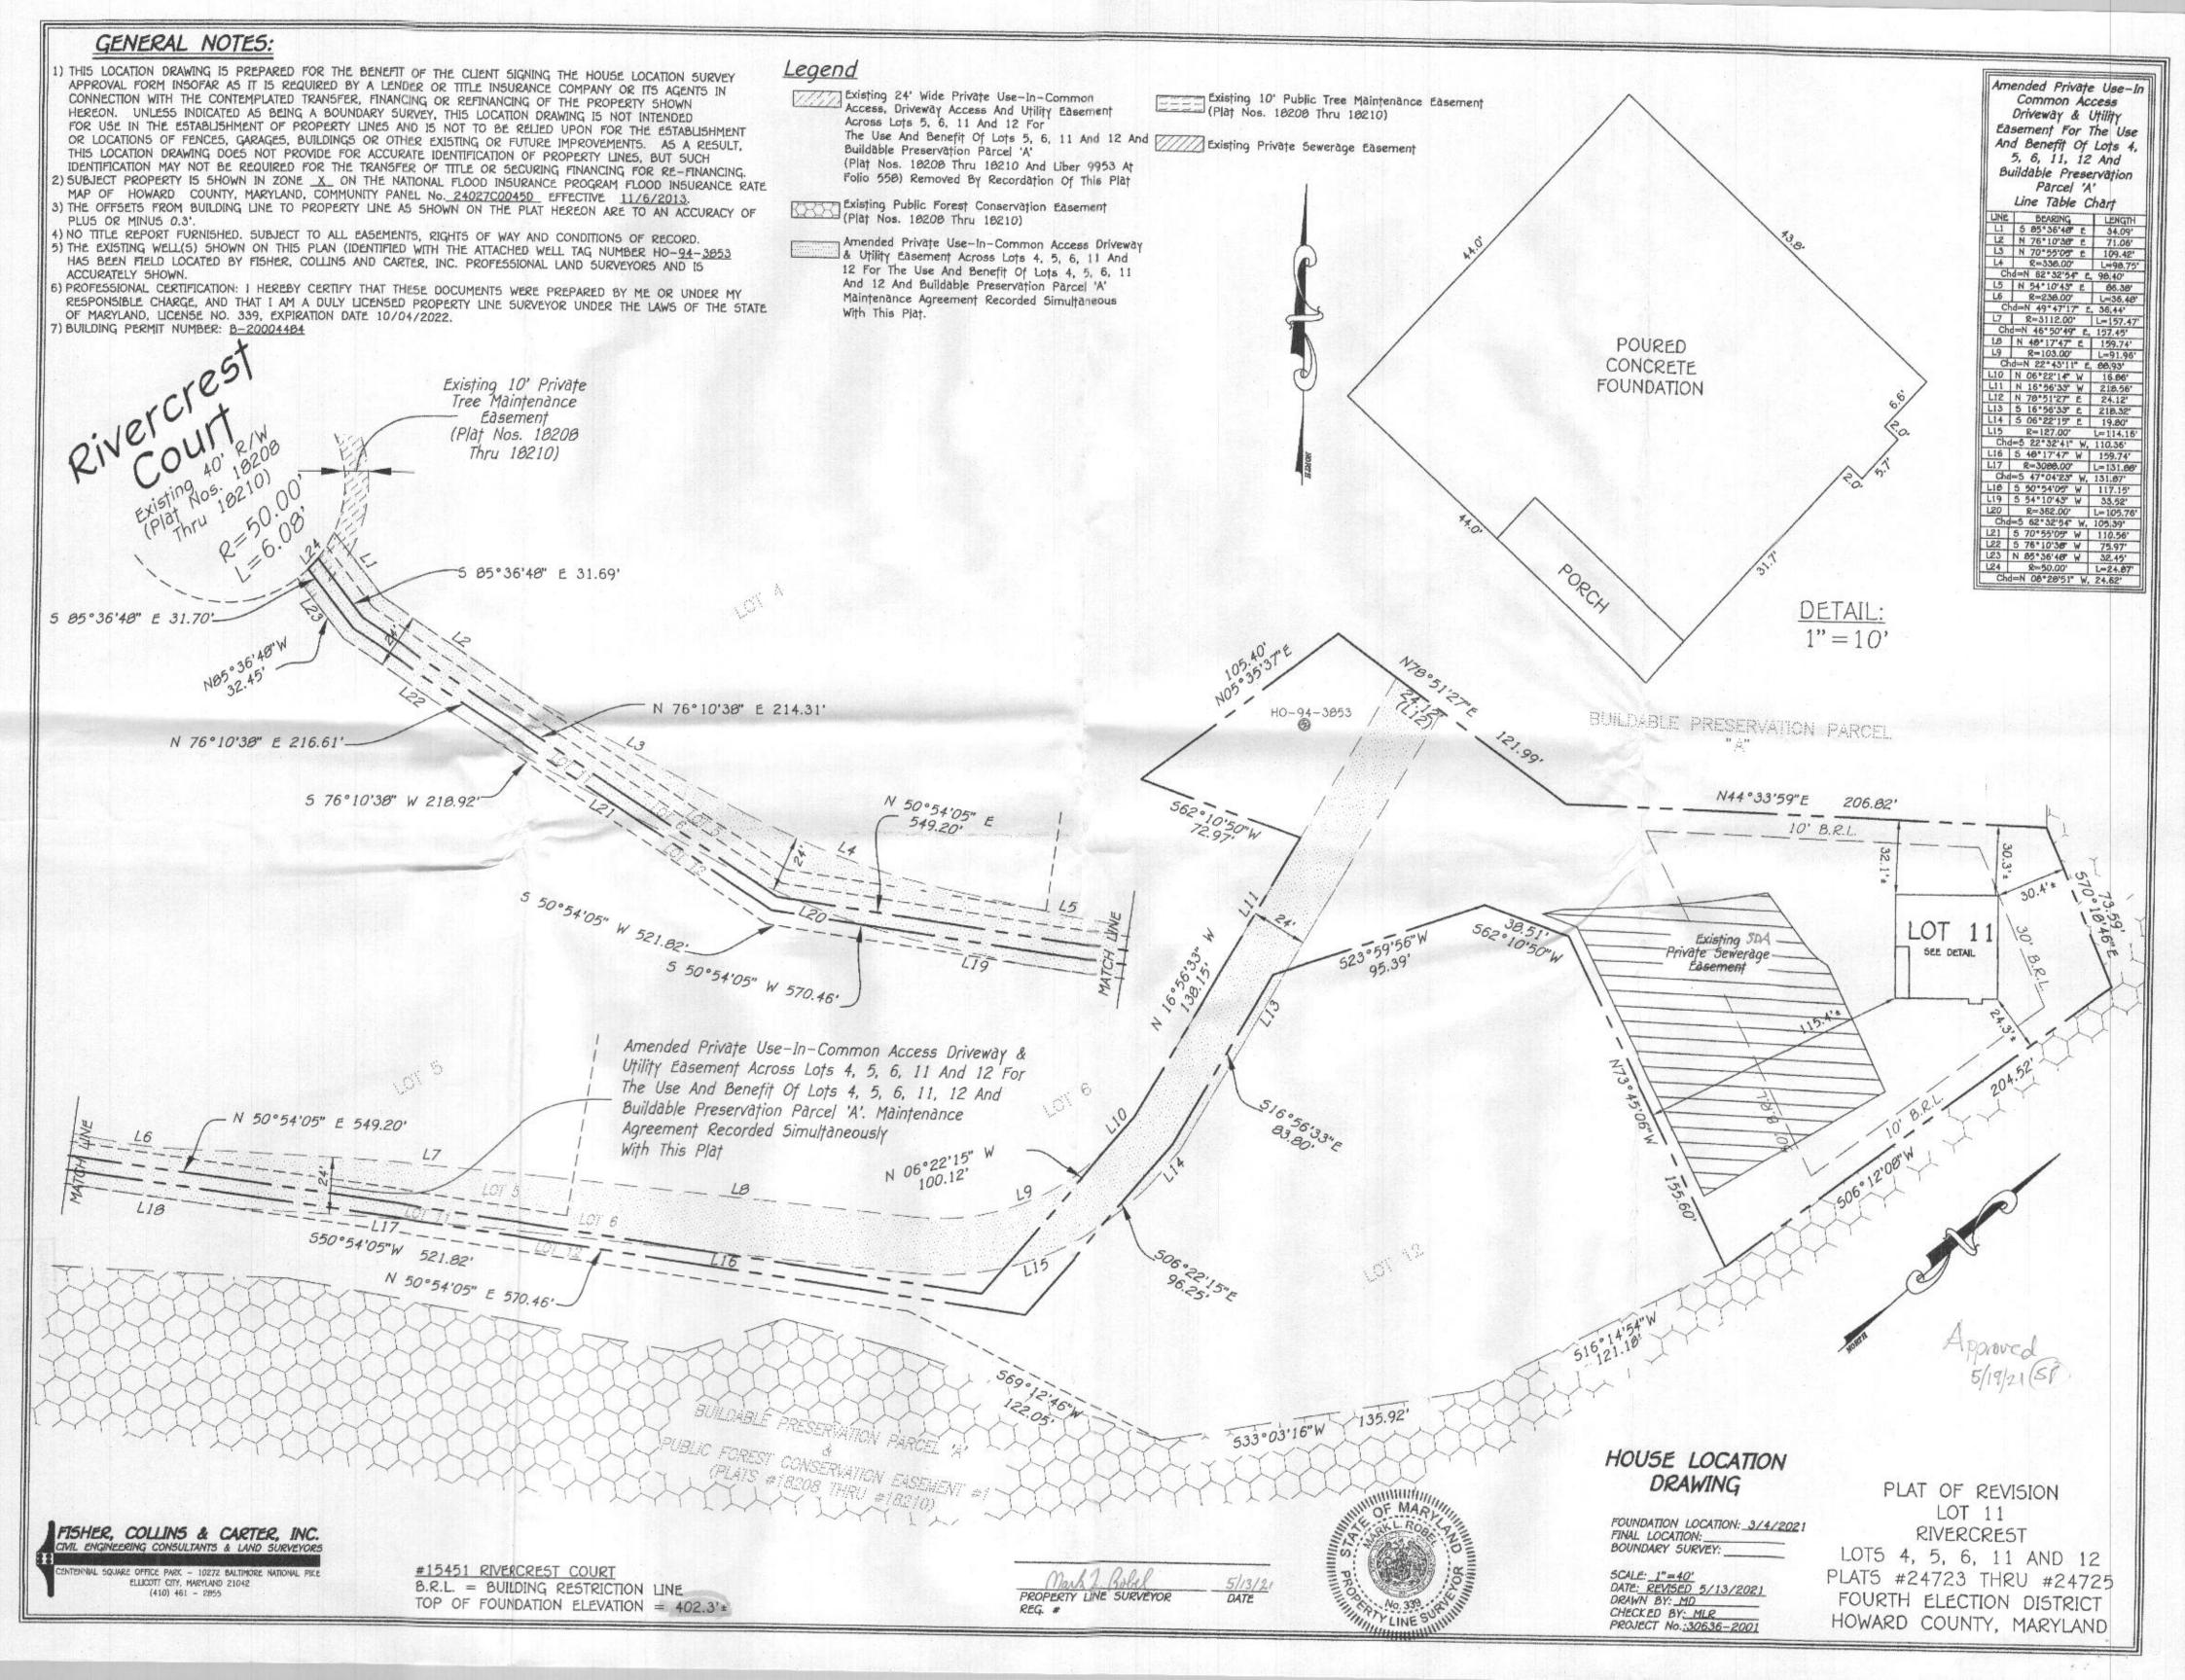

15451 Rivercrist Ct NOT TO SCALE ("2 39" TRENCH/DRAINFIELD DATA 279189279189 BOTTOM WIDTH INLET 3' 4 8' NUMBER OF TRENCHES 2 TOTAL LENGTH 120' ABSORPTION AREA 360 Soft + Side all DISTRIBUTION BOX LEVEL ک ملا DISTRIBUTION BOX BAFFLE 125 Ex. house er DISTRIBUTION BOX PORT 18 13 **PRE-CONSTRUCTION:** 10:5 SEPTIC TANK DATA SEPTIC TANK I LEVEL MANUFACTURER Rabulon ЯR CAPACITY 200 GAL SEAM LOC top TANK LID DEPTH 58 BAFFLES inlet - outlet BAFFLE FILTER MANHOLE LOC Met + outle 6" PORT LOC WATERTIGHT TEST SLOTTED ULS DATE ON LID 4-19-21 PUMP/SEPTIC TANK LEVEL MANUFACTURER CAPACITY GAL SEAM LOC 273 TANK LID DEPTH BAFFLES BAFFLE FILTER MANHOLE LOC 6" PORT LOC WATERTIGHT TEST HO-94-3853 (W) SLOTTED ROAD NAME DATE ON LID Rivercrest Ct ×52' out Stake 1 contour accord plan locat. 1500 le. 20' 10116 1.00 1. 1. 624 INSTALLATION: 5/25/21 Tark set, d-box set, SHC and 2×60' Frenches construded. \_\_\_\_ DATE OF APPROVAL \_\_\_\_ FINAL INSPECTOR Ausen