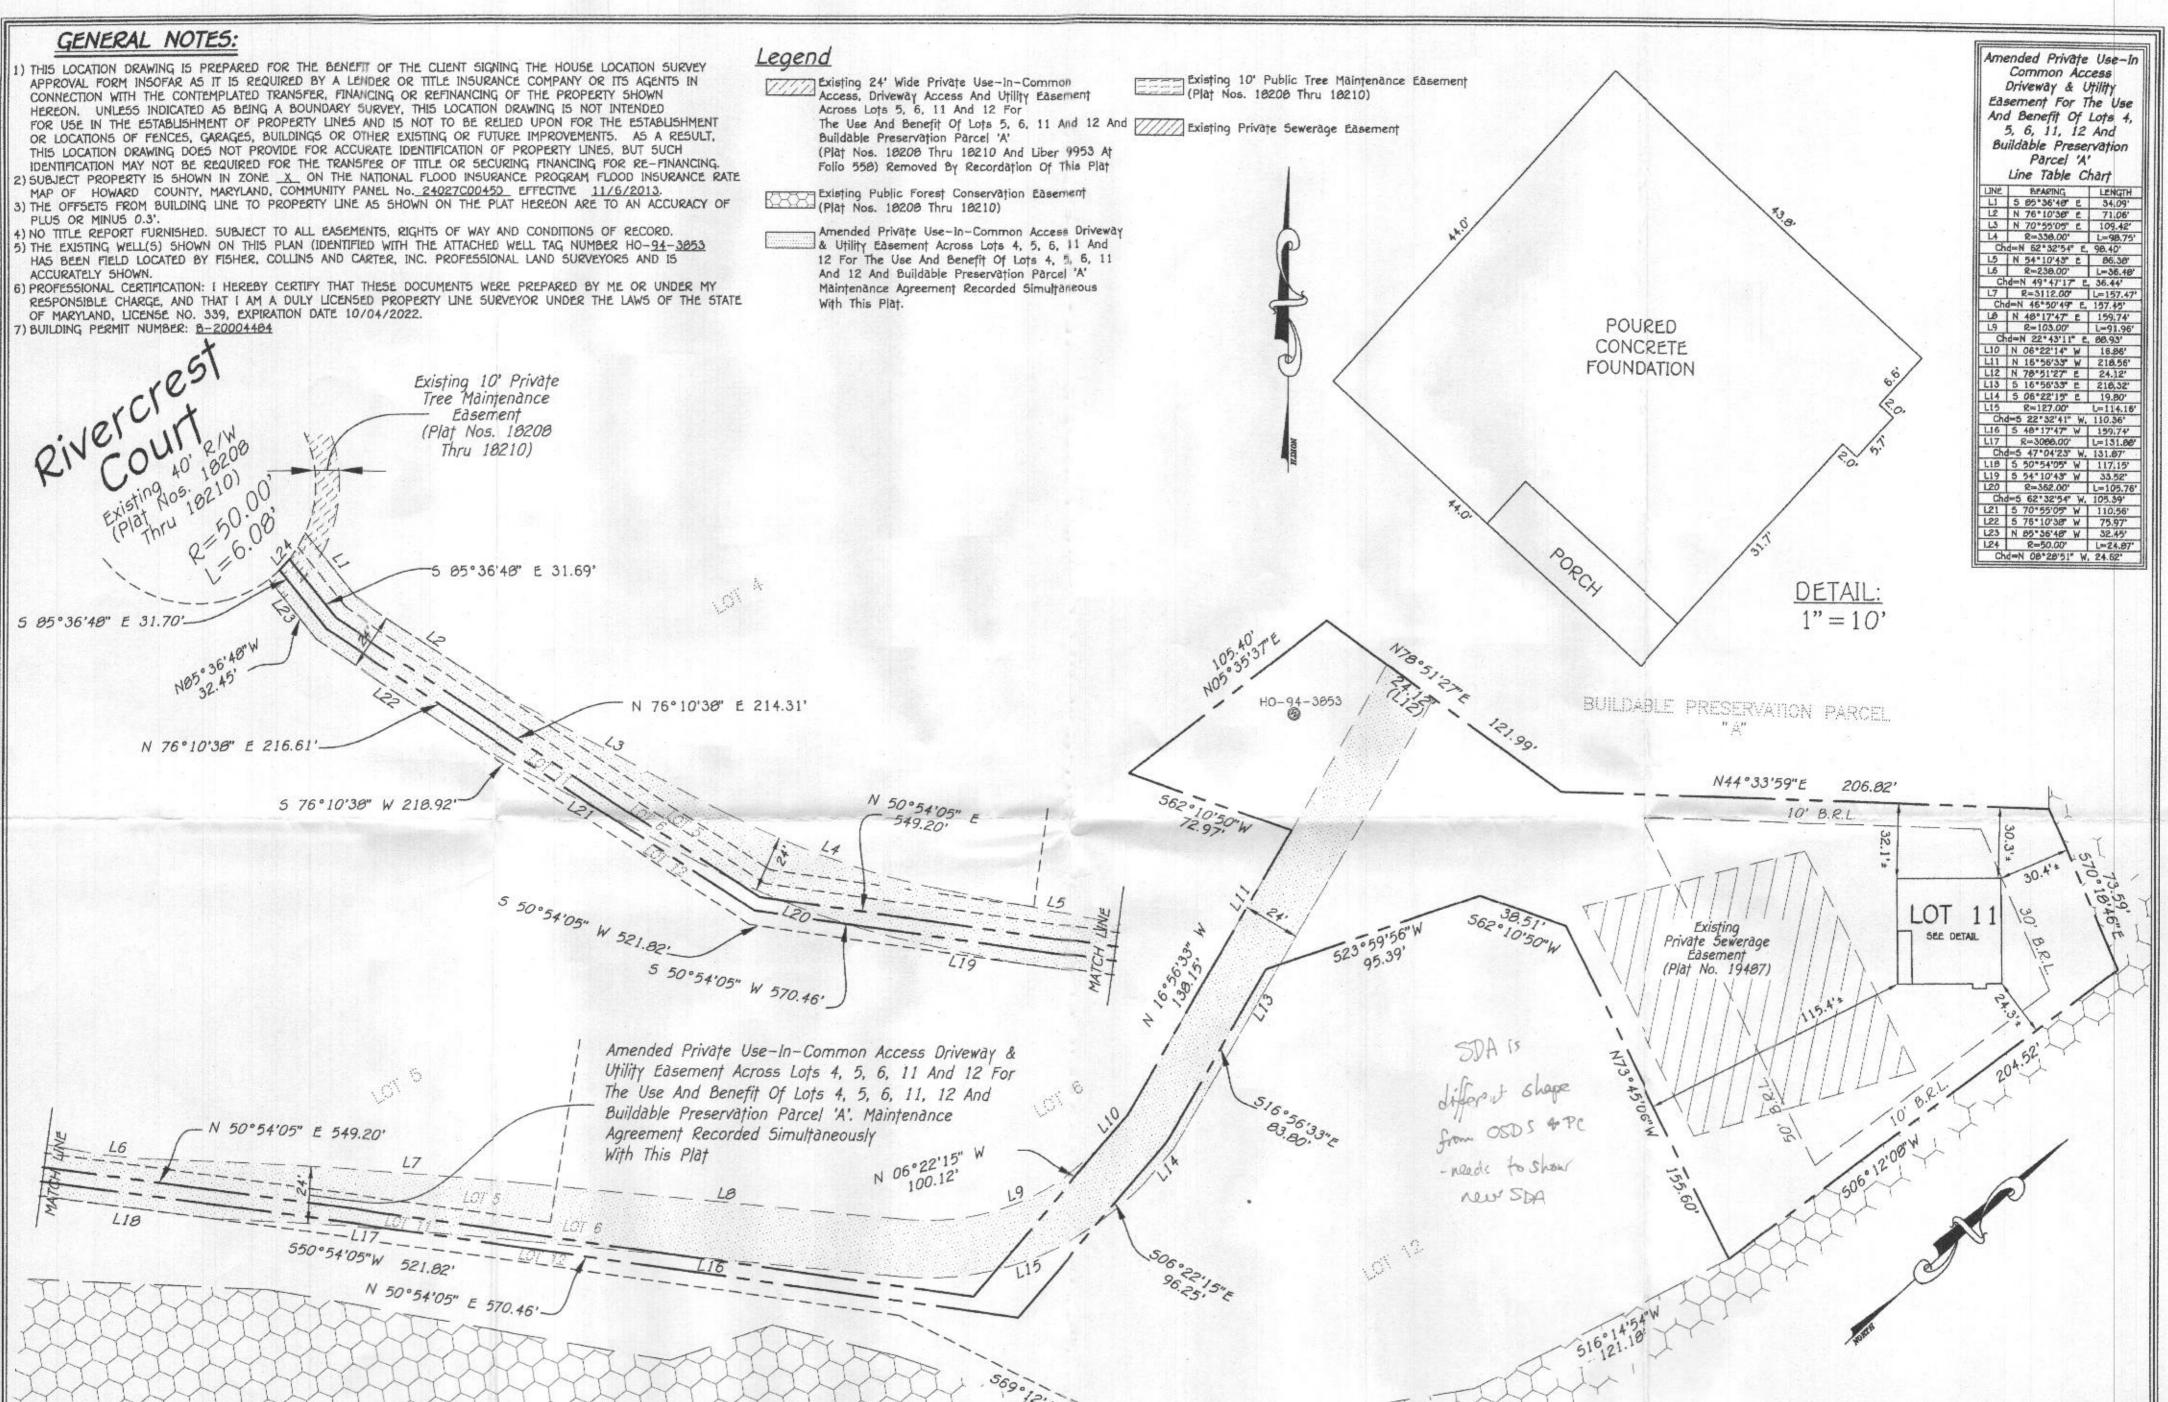

15451 Rivercrist Ct NOT TO SCALE ("2 39" TRENCH/DRAINFIELD DATA 279189279189 BOTTOM WIDTH INLET 3' 4 8' NUMBER OF TRENCHES 2 TOTAL LENGTH 120' ABSORPTION AREA 360 Soft + Side all DISTRIBUTION BOX LEVEL ک ملا DISTRIBUTION BOX BAFFLE 125 Ex. house er DISTRIBUTION BOX PORT 18 13 **PRE-CONSTRUCTION:** 10:5 SEPTIC TANK DATA SEPTIC TANK I LEVEL MANUFACTURER Rabulon ЯR CAPACITY 200 GAL SEAM LOC top TANK LID DEPTH 58 BAFFLES inlet - outlet BAFFLE FILTER MANHOLE LOC Met + outle 6" PORT LOC WATERTIGHT TEST SLOTTED ULS DATE ON LID 4-19-21 PUMP/SEPTIC TANK LEVEL MANUFACTURER CAPACITY GAL SEAM LOC 273 TANK LID DEPTH BAFFLES BAFFLE FILTER MANHOLE LOC 6" PORT LOC WATERTIGHT TEST HO-94-3853 (W) SLOTTED ROAD NAME DATE ON LID Rivercrest Ct ×52' out Stake 1 contour accord plan locat. 1500 le. 20' 10116 1.00 1. 1. 624 INSTALLATION: 5/25/21 Tark set, d-box set, SHC and 2×60' Frenches construded. \_\_\_\_ DATE OF APPROVAL \_\_\_\_ FINAL INSPECTOR Ausen