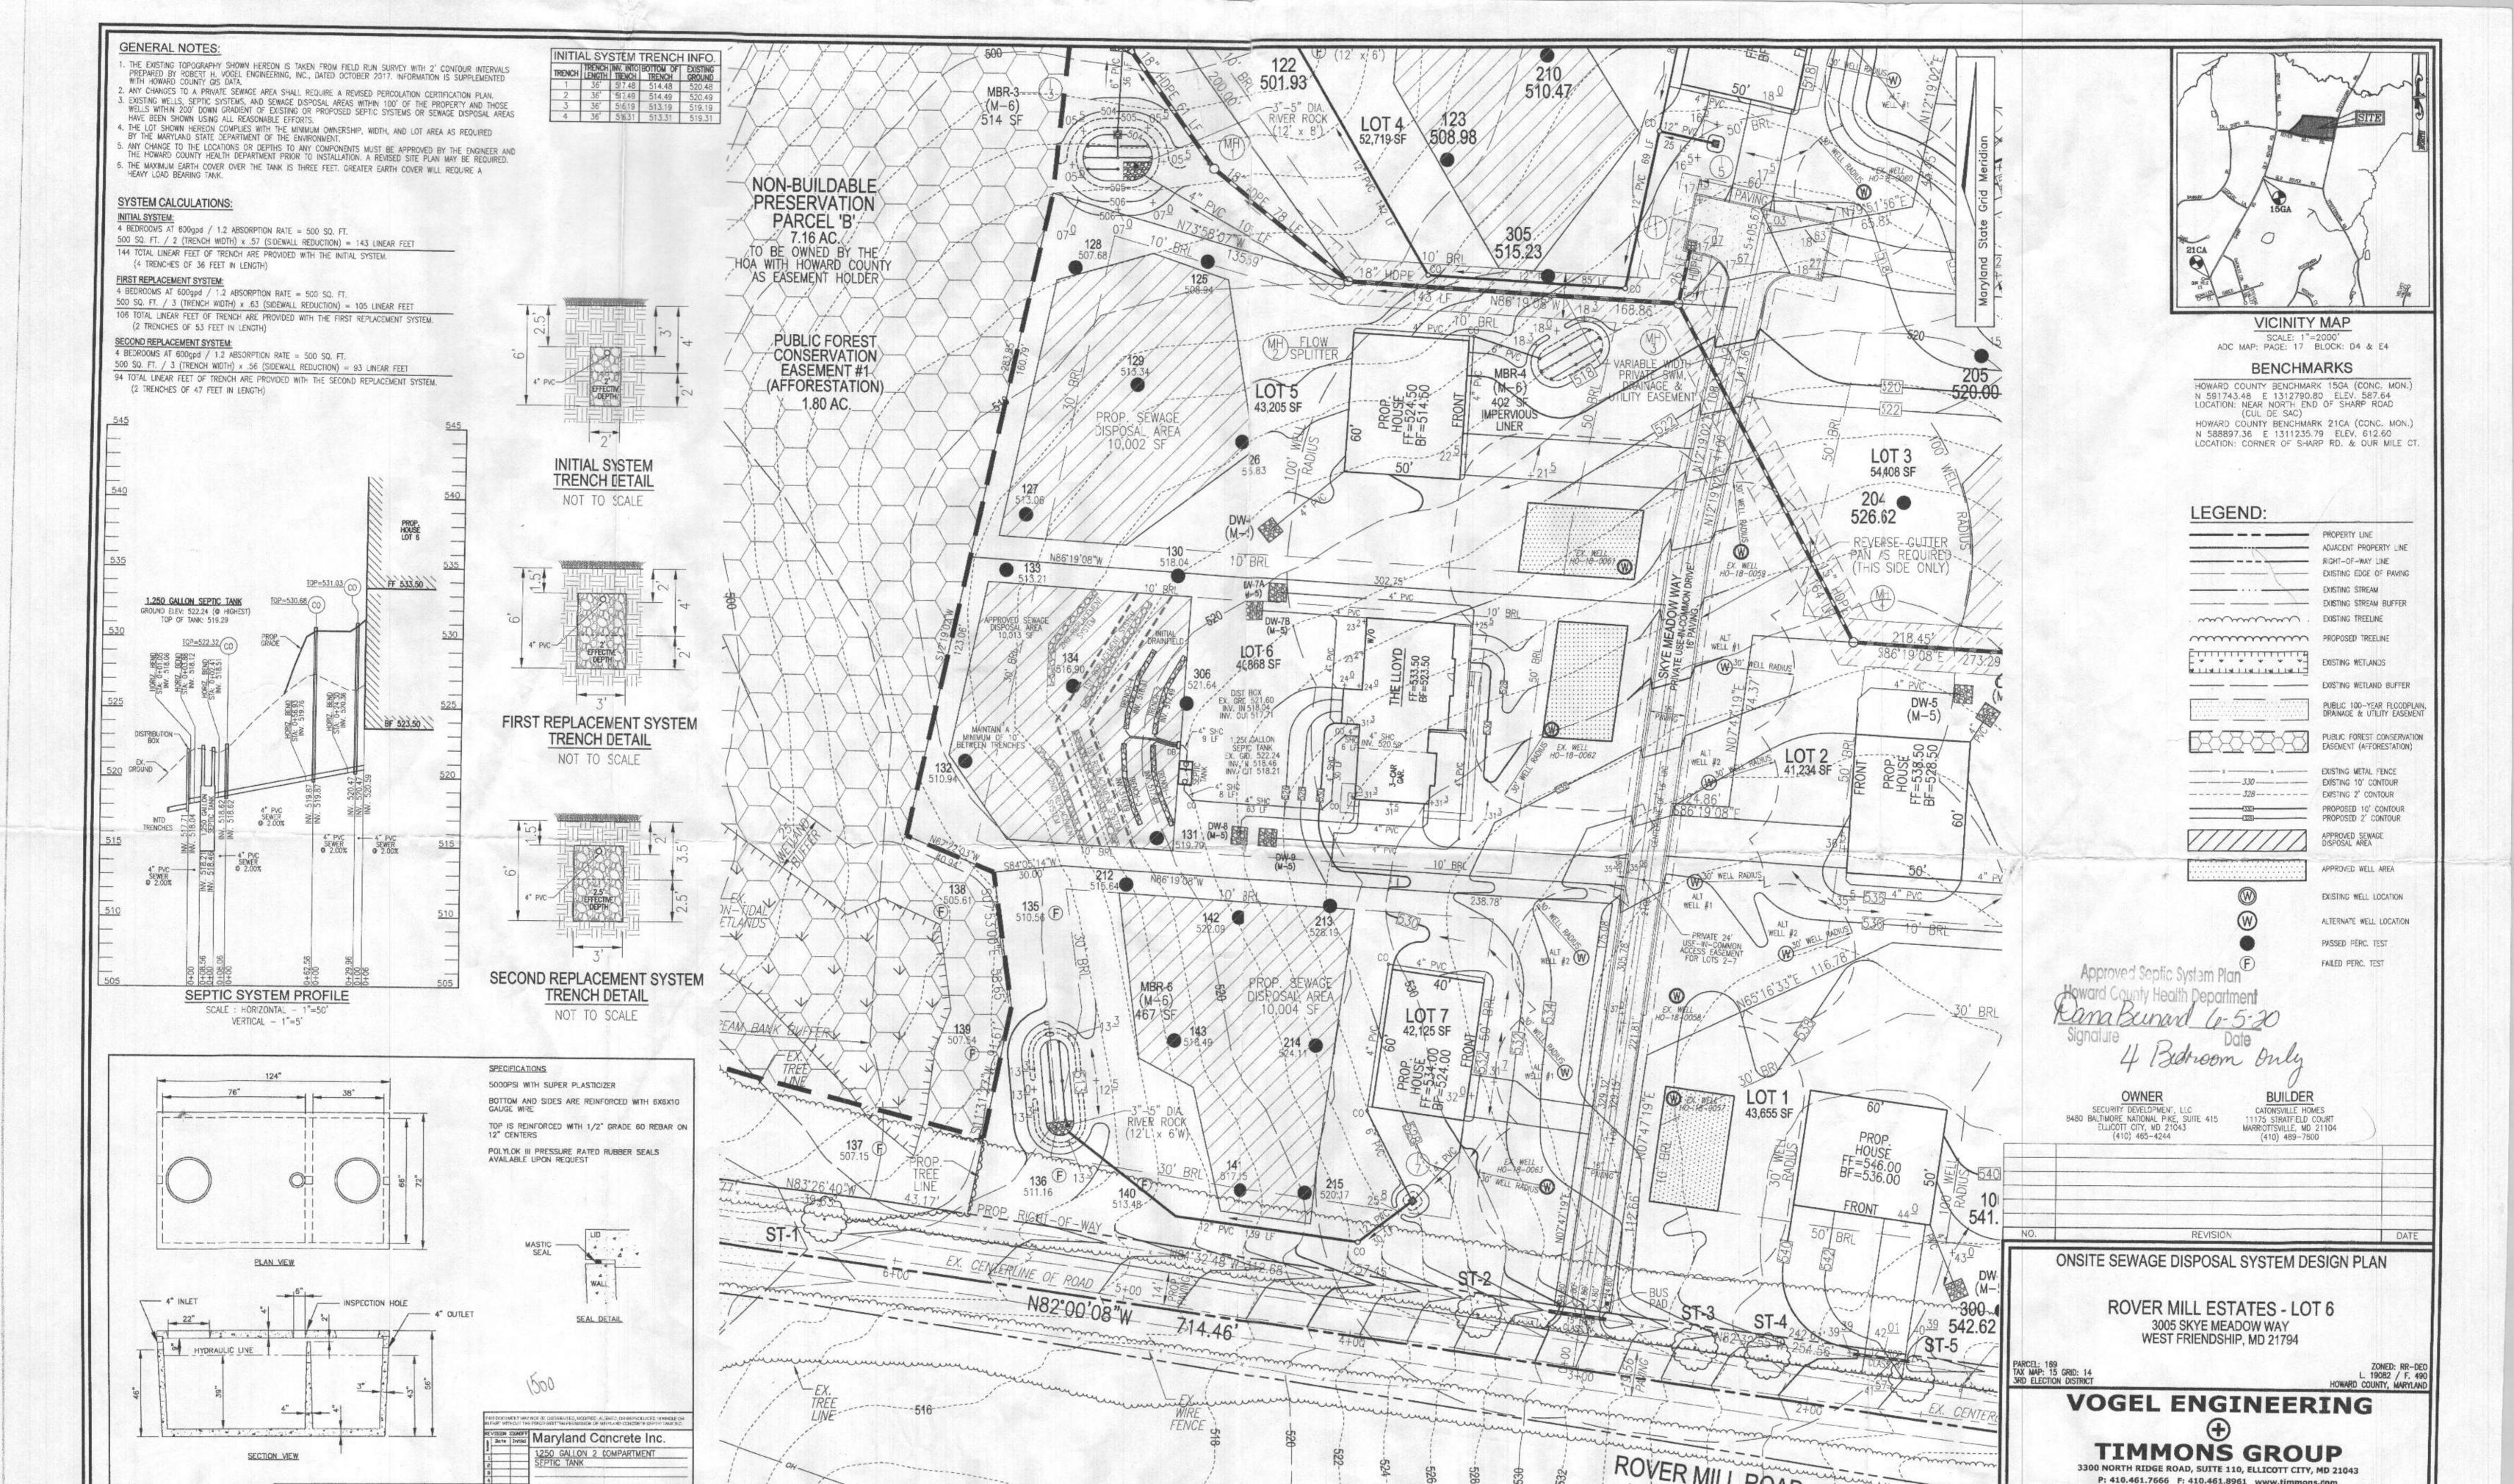

|                                                                                                                                  | oward County<br>ealth Department                                                                                                                                                                                                                          | 8930 Stanfo<br>Main: 4:<br>TDD 410-3                                                                                                                                                                                                         | of Environmental He<br>ord Boulevard, Columbia, MD<br>10-313-2640   Fax: 410-313-2<br>13-2323   Toll Free 1-866-313<br>www.hchealth.org<br>k: www.facebook.com/hocoho<br>icer                                    | 21045<br>648<br>-6300                                                                   |
|----------------------------------------------------------------------------------------------------------------------------------|-----------------------------------------------------------------------------------------------------------------------------------------------------------------------------------------------------------------------------------------------------------|----------------------------------------------------------------------------------------------------------------------------------------------------------------------------------------------------------------------------------------------|------------------------------------------------------------------------------------------------------------------------------------------------------------------------------------------------------------------|-----------------------------------------------------------------------------------------|
| RECEIPT D                                                                                                                        | DATE: 5/11/21 ON                                                                                                                                                                                                                                          | SITE SEWAGE DISPOSAL SYS                                                                                                                                                                                                                     | STEM P                                                                                                                                                                                                           | 569505                                                                                  |
| APPROVAL E                                                                                                                       | ATE: COM ZOZI                                                                                                                                                                                                                                             | PERMIT: CONSTRUCT                                                                                                                                                                                                                            | <b>FION</b> A                                                                                                                                                                                                    |                                                                                         |
| SUBDIVISION                                                                                                                      |                                                                                                                                                                                                                                                           | LOT:                                                                                                                                                                                                                                         | 6 TAX ID:                                                                                                                                                                                                        |                                                                                         |
| CONTRACTO                                                                                                                        |                                                                                                                                                                                                                                                           | ••••••••••••••••••••••••••••••••••••••                                                                                                                                                                                                       |                                                                                                                                                                                                                  |                                                                                         |
|                                                                                                                                  |                                                                                                                                                                                                                                                           | BOTTOM ROAD, WESTMINSTER, MD                                                                                                                                                                                                                 |                                                                                                                                                                                                                  | 410-458-7024                                                                            |
| PROPERTY O                                                                                                                       | WNER: Security Deve                                                                                                                                                                                                                                       | lopment, LLC EN                                                                                                                                                                                                                              | 1AIL:                                                                                                                                                                                                            |                                                                                         |
| OWNER ADDR                                                                                                                       | ESS: 8480 Baltimore N                                                                                                                                                                                                                                     | ational Pike, Ellicott City, MD 21043                                                                                                                                                                                                        | PHONE: 4                                                                                                                                                                                                         | 10-465-4244                                                                             |
| SEPTIC TANK S                                                                                                                    | IZE (GALLONS): (5                                                                                                                                                                                                                                         | TANK MANUFACTURER:                                                                                                                                                                                                                           | BABYLON                                                                                                                                                                                                          | •                                                                                       |
| PUMP MODEL                                                                                                                       |                                                                                                                                                                                                                                                           |                                                                                                                                                                                                                                              |                                                                                                                                                                                                                  | HIT I A                                                                                 |
| DISTRIBUTIO                                                                                                                      | N SYSTEM: 🛛 GRAV                                                                                                                                                                                                                                          |                                                                                                                                                                                                                                              | DOMS: 4 APPLIC                                                                                                                                                                                                   | ATION RATE: 1.2                                                                         |
| TRENCHES:                                                                                                                        | LINEAR FEET REQUIRED:<br>TRENCH WIDTH:<br>MINIMUM SPACE<br>BETWEEN TRENCHES:                                                                                                                                                                              | <u>X 2'</u> MA                                                                                                                                                                                                                               | INLET DEPTH:<br>XIMUM BOTTOM DEPTH:                                                                                                                                                                              | 6                                                                                       |
| LOCATION:                                                                                                                        | PER APPROVED SITE PLA                                                                                                                                                                                                                                     | N. SEWAGE DISPOSAL AREA AND TANK LO<br>E-CONSTRUCTION INSPECTION.                                                                                                                                                                            |                                                                                                                                                                                                                  | ······································                                                  |
| NOTES:                                                                                                                           |                                                                                                                                                                                                                                                           |                                                                                                                                                                                                                                              |                                                                                                                                                                                                                  |                                                                                         |
| ISSUED BY:                                                                                                                       | Dana Bernard                                                                                                                                                                                                                                              | ISSUE DATE: 04                                                                                                                                                                                                                               | 2) EXPIRATION D                                                                                                                                                                                                  | ATE: 5-11-22                                                                            |
| NOTE: CONT<br>NOTE: CONT<br>NOTE: STON<br>NOTE: WAT<br>NOTE: ALL P<br>NOTE: AAN<br>NOTE: AN E<br>NOTE: AN E<br>NOTE: MDE<br>TO E | RACTOR MUST SCHEDULE<br>E MUST BE APPROVED BY<br>ERTIGHT TANKS REQUIRED<br>ARTS OF SEPTIC SYSTEM S<br>HOLE RISERS REQUIRED OF<br>LECTRICAL PERMIT IS REQ<br>ELECTRICAL PERMIT IS UN<br>RECOMMENDS SEPTIC TAN<br>SURE THAT SOLIDS ARE IN<br>THE HOWARD COU | A PRE-CONSTRUCTION INSPECTION PRIOD<br>AN INSPECTION AND GAIN APPROVAL OF A<br>HEALTH DEPARTMENT AND GRAVEL TICKET<br>HALL BE AT LEAST 100 FEET DOWNGRADIEN<br>N ALL SEPTIC TANKS AND PUMP CHAMBERS<br>JIRED FOR INSTALLATION OF ANY ELECTRI | R TO BEGINNING ANY INST<br>ALL COMPONENTS PRIOR T<br>MUST BE AVAILABLE FOR<br>IT FROM ANY WATER WELL<br>CAL COMPONENTS OF THE<br>NITS BE PUMPED AT A FREE<br>PARTMENT IS RESPON<br>YSTEM.<br>PROVAL ON THIS PERM | TALLATION<br>O COVERING<br>REVIEW.<br>L<br>E SYSTEM<br>QUENCY ADEQUATE<br>SIBLE FOR THE |