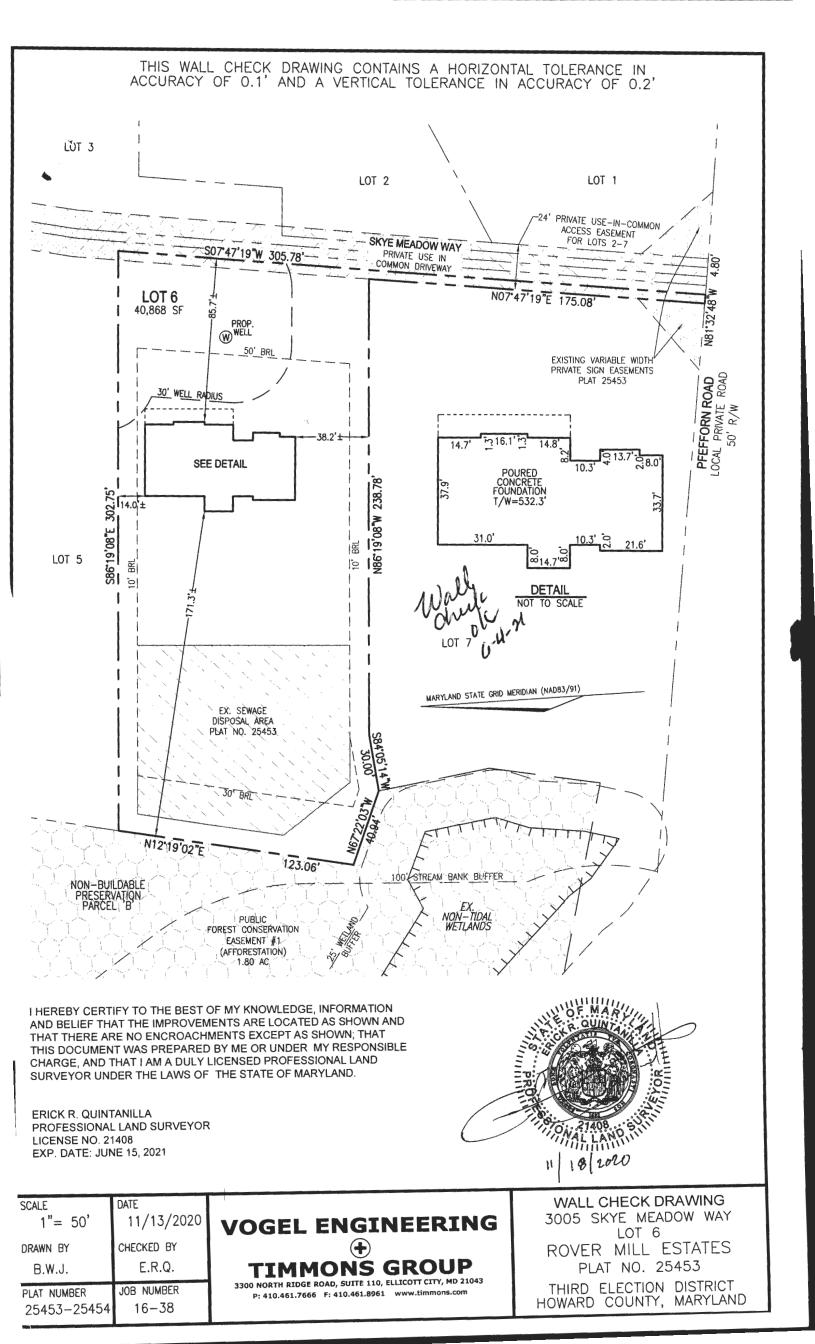

|                                                                                                                                  | oward County<br>ealth Department                                                                                                                                                                                                                          | 8930 Stanfo<br>Main: 4:<br>TDD 410-3                                                                                                                                                                                                         | of Environmental He<br>ord Boulevard, Columbia, MD<br>10-313-2640   Fax: 410-313-2<br>13-2323   Toll Free 1-866-313<br>www.hchealth.org<br>k: www.facebook.com/hocoho<br>icer                                    | 21045<br>648<br>-6300                                                                   |
|----------------------------------------------------------------------------------------------------------------------------------|-----------------------------------------------------------------------------------------------------------------------------------------------------------------------------------------------------------------------------------------------------------|----------------------------------------------------------------------------------------------------------------------------------------------------------------------------------------------------------------------------------------------|------------------------------------------------------------------------------------------------------------------------------------------------------------------------------------------------------------------|-----------------------------------------------------------------------------------------|
| RECEIPT D                                                                                                                        | DATE: 5/11/21 ON                                                                                                                                                                                                                                          | SITE SEWAGE DISPOSAL SYS                                                                                                                                                                                                                     | STEM P                                                                                                                                                                                                           | 569505                                                                                  |
| APPROVAL E                                                                                                                       | ATE: COM ZOZI                                                                                                                                                                                                                                             | PERMIT: CONSTRUCT                                                                                                                                                                                                                            | <b>FION</b> A                                                                                                                                                                                                    |                                                                                         |
| SUBDIVISION                                                                                                                      |                                                                                                                                                                                                                                                           | LOT:                                                                                                                                                                                                                                         | 6 TAX ID:                                                                                                                                                                                                        |                                                                                         |
| CONTRACTO                                                                                                                        |                                                                                                                                                                                                                                                           | ••••••••••••••••••••••••••••••••••••••                                                                                                                                                                                                       |                                                                                                                                                                                                                  |                                                                                         |
|                                                                                                                                  |                                                                                                                                                                                                                                                           | BOTTOM ROAD, WESTMINSTER, MD                                                                                                                                                                                                                 |                                                                                                                                                                                                                  | 410-458-7024                                                                            |
| PROPERTY O                                                                                                                       | WNER: Security Deve                                                                                                                                                                                                                                       | lopment, LLC EN                                                                                                                                                                                                                              | 1AIL:                                                                                                                                                                                                            |                                                                                         |
| OWNER ADDR                                                                                                                       | ESS: 8480 Baltimore N                                                                                                                                                                                                                                     | ational Pike, Ellicott City, MD 21043                                                                                                                                                                                                        | PHONE: 4                                                                                                                                                                                                         | 10-465-4244                                                                             |
| SEPTIC TANK S                                                                                                                    | IZE (GALLONS): (5                                                                                                                                                                                                                                         | TANK MANUFACTURER:                                                                                                                                                                                                                           | BABYLON                                                                                                                                                                                                          | •                                                                                       |
| PUMP MODEL                                                                                                                       |                                                                                                                                                                                                                                                           |                                                                                                                                                                                                                                              |                                                                                                                                                                                                                  | HIT I A                                                                                 |
| DISTRIBUTIO                                                                                                                      | N SYSTEM: 🛛 GRAV                                                                                                                                                                                                                                          |                                                                                                                                                                                                                                              | DOMS: 4 APPLIC                                                                                                                                                                                                   | ATION RATE: 1.2                                                                         |
| TRENCHES:                                                                                                                        | LINEAR FEET REQUIRED:<br>TRENCH WIDTH:<br>MINIMUM SPACE<br>BETWEEN TRENCHES:                                                                                                                                                                              | <u>X 2'</u> MA                                                                                                                                                                                                                               | INLET DEPTH:<br>XIMUM BOTTOM DEPTH:                                                                                                                                                                              | 6                                                                                       |
| LOCATION:                                                                                                                        | PER APPROVED SITE PLA                                                                                                                                                                                                                                     | N. SEWAGE DISPOSAL AREA AND TANK LO<br>E-CONSTRUCTION INSPECTION.                                                                                                                                                                            |                                                                                                                                                                                                                  | ······································                                                  |
| NOTES:                                                                                                                           |                                                                                                                                                                                                                                                           |                                                                                                                                                                                                                                              |                                                                                                                                                                                                                  |                                                                                         |
| ISSUED BY:                                                                                                                       | Dana Bernard                                                                                                                                                                                                                                              | ISSUE DATE: 04                                                                                                                                                                                                                               | 2) EXPIRATION D                                                                                                                                                                                                  | ATE: 5-11-22                                                                            |
| NOTE: CONT<br>NOTE: CONT<br>NOTE: STON<br>NOTE: WAT<br>NOTE: ALL P<br>NOTE: AAN<br>NOTE: AN E<br>NOTE: AN E<br>NOTE: MDE<br>TO E | RACTOR MUST SCHEDULE<br>E MUST BE APPROVED BY<br>ERTIGHT TANKS REQUIRED<br>ARTS OF SEPTIC SYSTEM S<br>HOLE RISERS REQUIRED OF<br>LECTRICAL PERMIT IS REQ<br>ELECTRICAL PERMIT IS UN<br>RECOMMENDS SEPTIC TAN<br>SURE THAT SOLIDS ARE IN<br>THE HOWARD COU | A PRE-CONSTRUCTION INSPECTION PRIOD<br>AN INSPECTION AND GAIN APPROVAL OF A<br>HEALTH DEPARTMENT AND GRAVEL TICKET<br>HALL BE AT LEAST 100 FEET DOWNGRADIEN<br>N ALL SEPTIC TANKS AND PUMP CHAMBERS<br>JIRED FOR INSTALLATION OF ANY ELECTRI | R TO BEGINNING ANY INST<br>ALL COMPONENTS PRIOR T<br>MUST BE AVAILABLE FOR<br>IT FROM ANY WATER WELL<br>CAL COMPONENTS OF THE<br>NITS BE PUMPED AT A FREE<br>PARTMENT IS RESPON<br>YSTEM.<br>PROVAL ON THIS PERM | TALLATION<br>O COVERING<br>REVIEW.<br>L<br>E SYSTEM<br>QUENCY ADEQUATE<br>SIBLE FOR THE |