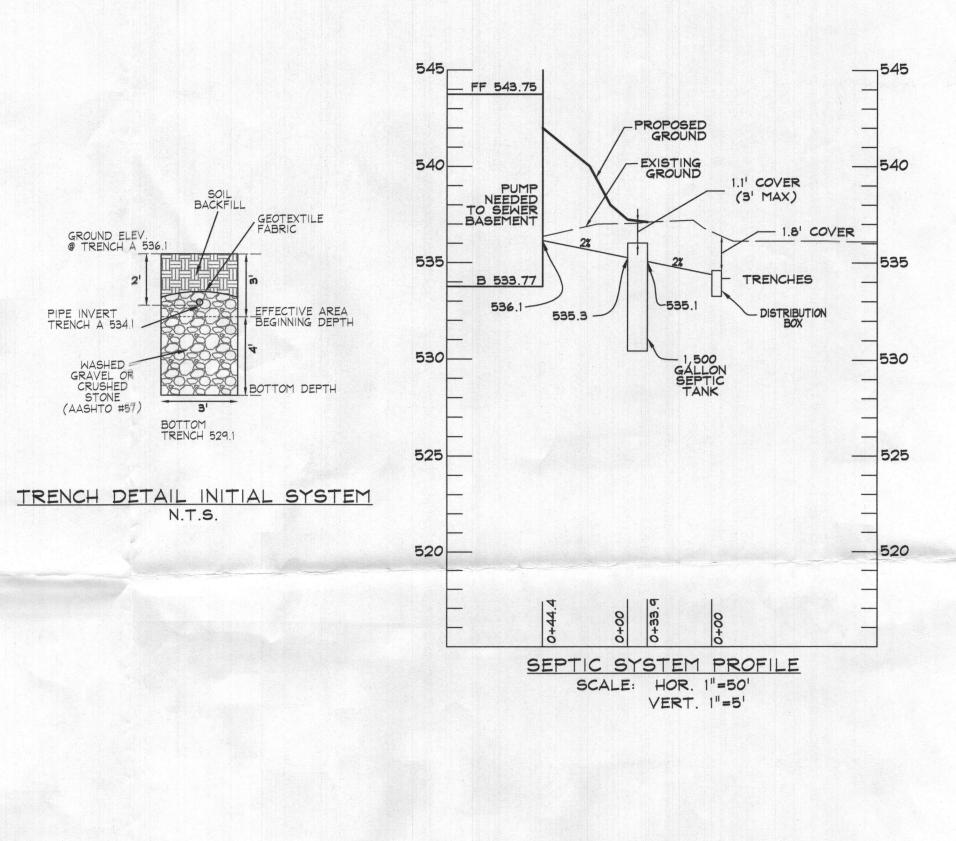

LATERALS (4-INCH PV)

|                             | LOT 15 - R  | RELATIVE DEPTHS             |                          |
|-----------------------------|-------------|-----------------------------|--------------------------|
|                             | PIPE INVERT | EFFECTIVE AREA<br>BEGINNING | MAXIMUM TRENCH<br>BOTTOM |
| INITIAL SYSTEM<br>TRENCH A  | 2'          | 3'                          | 7'                       |
| IST REPLACEMENT<br>TRENCH A | 2'          | 3'                          | 6'                       |
| IST REPLACEMENT<br>TRENCH B | 2'          | 3'                          | 6'                       |
| 2ND REPLACEMENT<br>TRENCH A | 2'          | 2.5'                        | 6'                       |

LOT 15 - APPROXIMATE ELEVATIONS

INVERT

ELEVATION

534.1

533.0

531.7

530.6

DATA SOURCES:

BOTTOM ELEVATION

529.1

529.0

527.7

526.6

GROUND

ELEVATION

536.1

535.0

533.7

532.6

INITIAL SYSTEM

TRENCH A

IST REPLACEMENT TRENCH A

IST REPLACEMENT

TRENCH B 2ND REPLACEMENT

TRENCH A