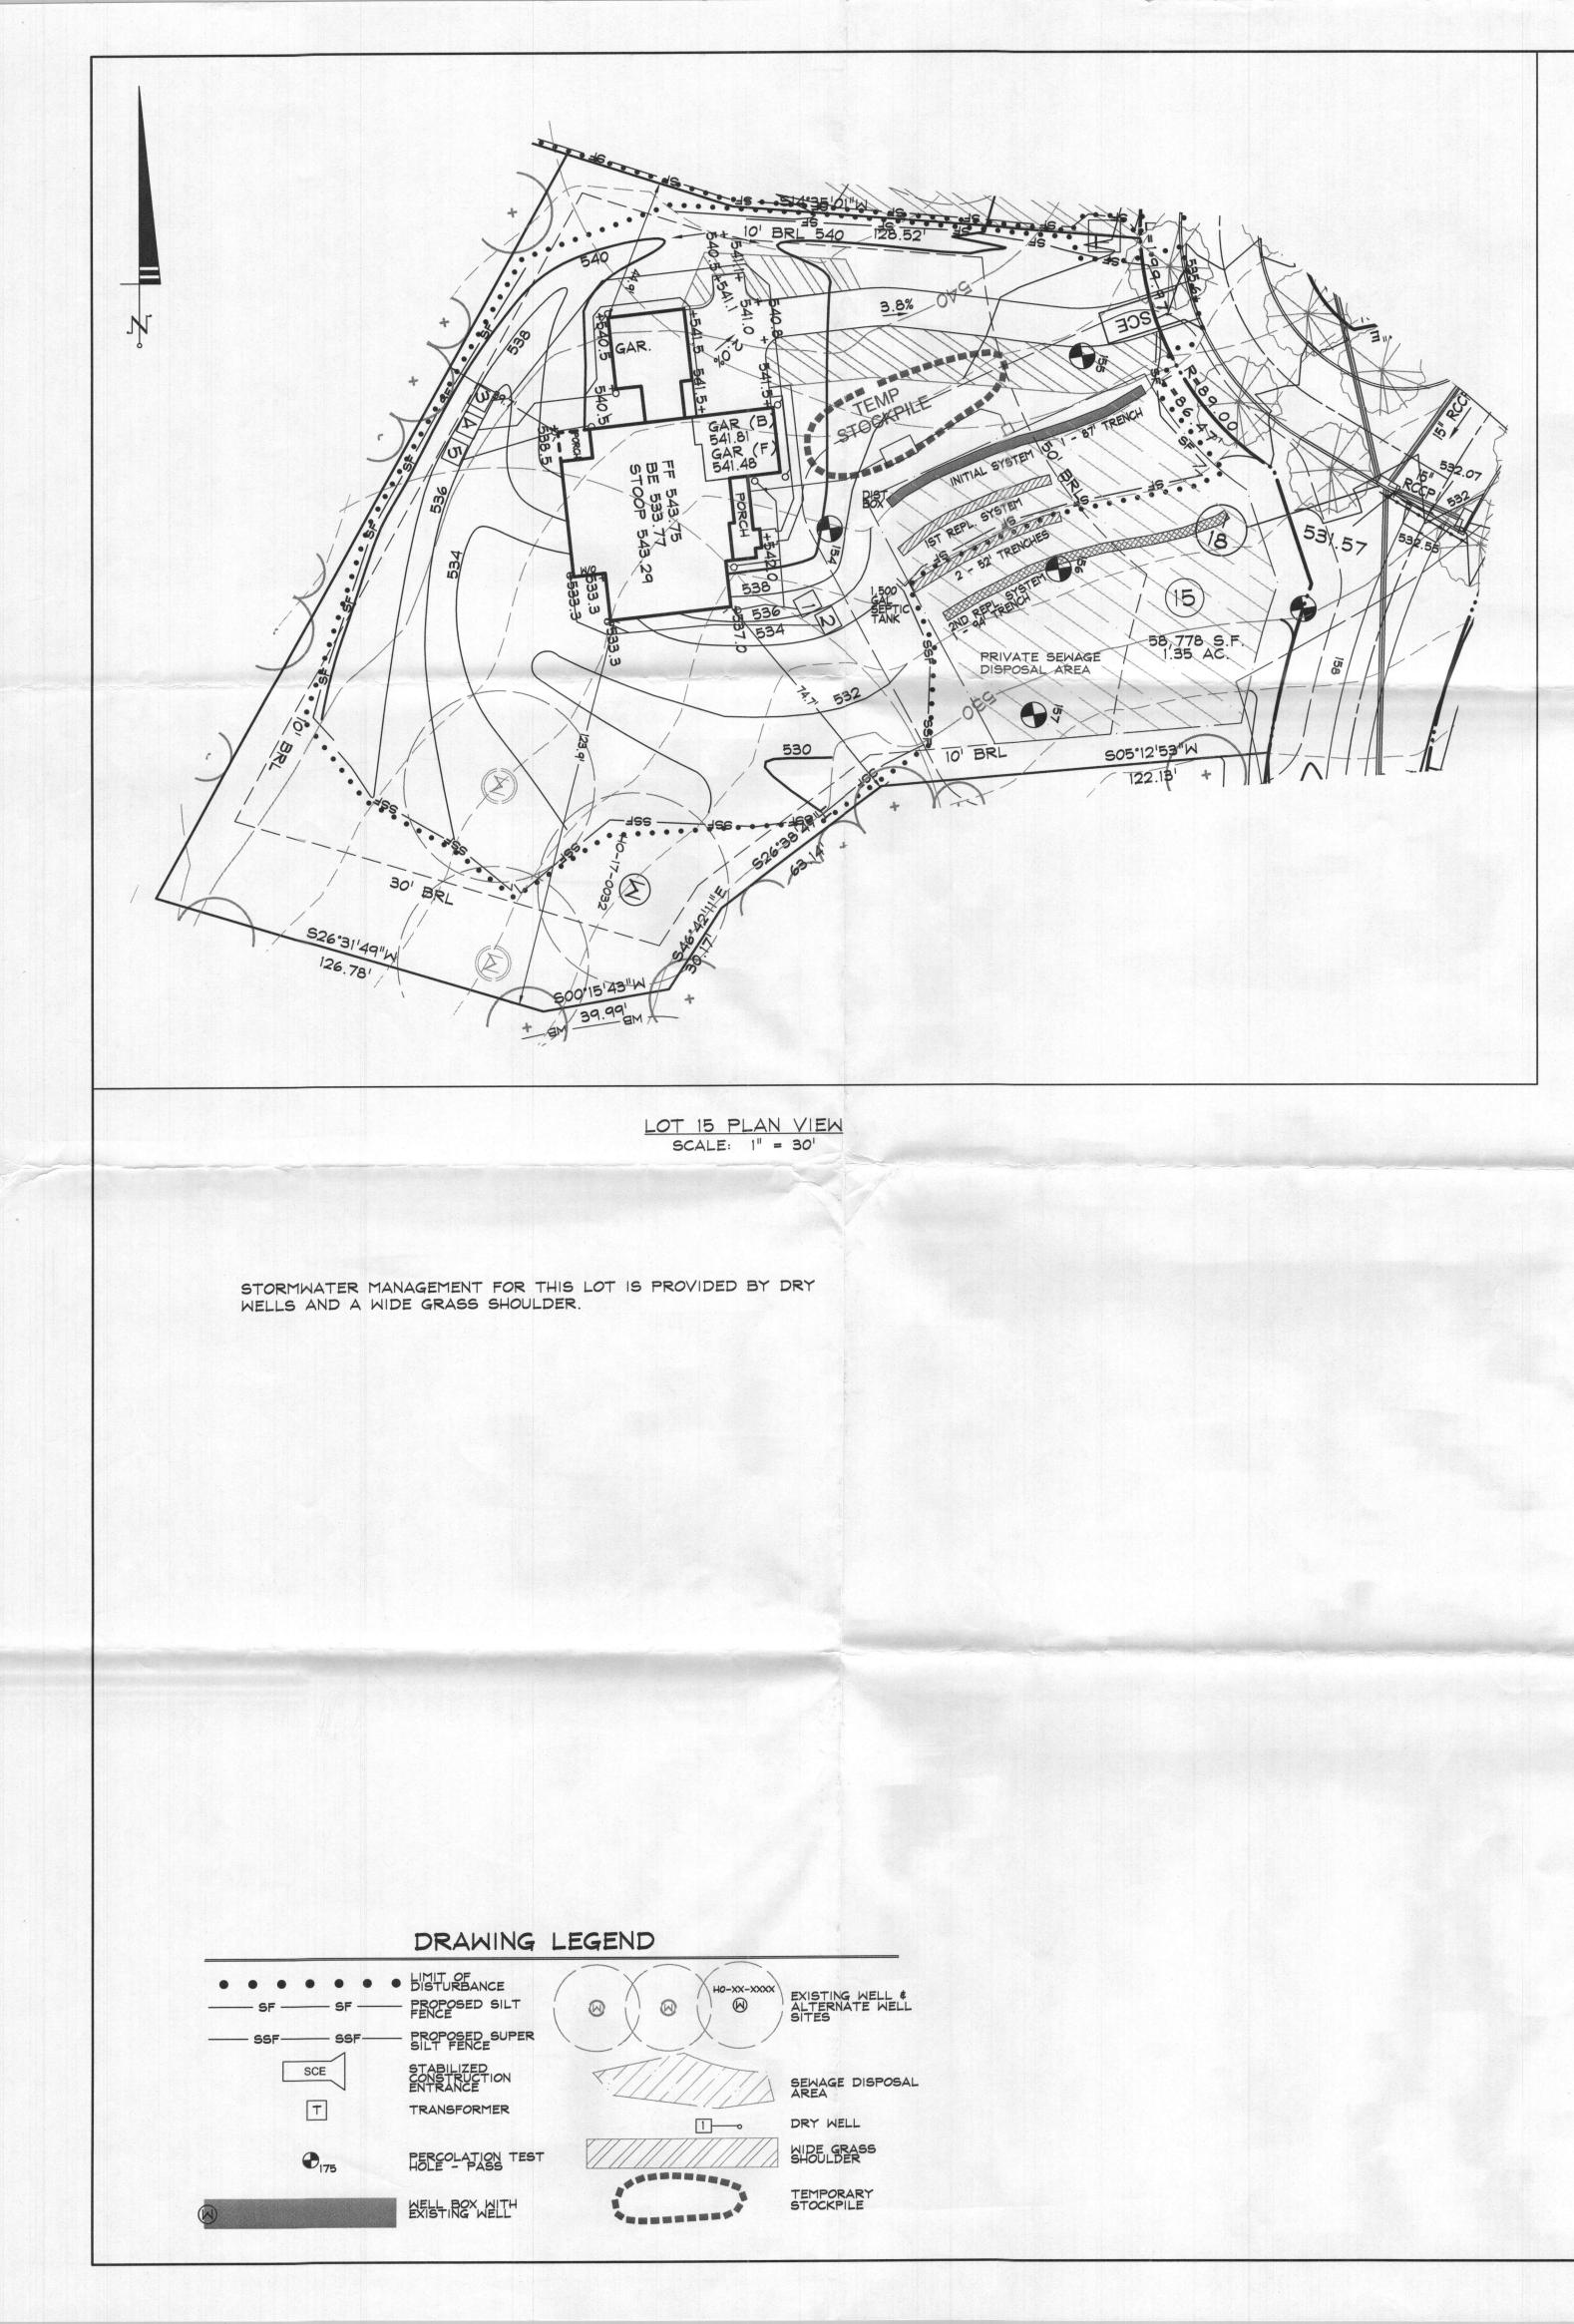

-----

NOTES:

- 1. ANY CHANGE TO THE LOCATIONS OR DEPTHS TO ANY COMPONENTS MUST BE APPROVED BY THE ENGINEER AND THE HOWARD COUNTY HEALTH DEPARTMENT PRIOR TO INSTALLATION. A REVISED SITE PLAN MAY BE REQUIRED.
- 2. THE MAXIMUM EARTH COVER OVER THE TANK IS 3 FEET. GREATER COVER WILL REQUIRE A HEAVY LOAD BEARING TANK.
- 3. ELECTRICAL WORK FOR THE INSTALLATION MUST BE PERFORMED BY A LICENSED ELECTRICIAN.
- 4. THE WELL (TAG #HO-17-0032) HAS BEEN FIELD LOCATED AND IS ACCURATELY SHOWN.
- 5. ALL WELLS AND SEPTIC SYSTEMS LOCATED WITHIN 100' OF THE PROPERTY BOUNDARIES AND 200' DOWN GRADIENT OF ANY WELLS AND/OR SEPTIC SYSTEMS HAVE BEEN SHOWN.

2ND REPLACEMENT 750 GPD / 1.2 GPD/ USE 3' WIDE TRENCH 625 SF / 3' WIDTH

10' MIN SPACING BET 1 - 87' LONG TRENCH 2 - 52' LONG TRENCH 1 - 94' LONG TRENCH

**INSTALL INITIAL SYST** 

|                                                                                                                                      | DATA SOURCES.                                                                                                                                    |                                                                                                                                                                                                                                           |
|--------------------------------------------------------------------------------------------------------------------------------------|--------------------------------------------------------------------------------------------------------------------------------------------------|-------------------------------------------------------------------------------------------------------------------------------------------------------------------------------------------------------------------------------------------|
| IST REPLACEMENT SYSTEM<br>/SF (APP. RATE) = 625 SF<br>CH W/ 48" OF EFFECTIVE AREA DEPTH<br>= 208 LF x 0.42 = 87.5 LF MIN. TRENCH     | EX. BOUNDARY SHOWN PE<br>SHANABERGER AND LANE<br>TOPOGRAPHY SHOWN PER<br>AND FIELD RUN TOPOGRA<br>ADJACENT WELL AND SEF<br>APPROXIMATED FROM AD. | R BOUNDARY SURVEY BY<br>DATED JUNE, 2014.<br>AERIAL PHOTOGRAMMETRY<br>PHY DATED 5/2014.<br>TIC INFORMATION<br>JACENT PLATS, HEALTH<br>ND FIELD OBSERVATION ON<br>ONMENTAL INFORMATION<br>IGATION BY ECO-SCIENCE<br>N OR ABOUT JUNE, 2014. |
| SYSTEM                                                                                                                               | JUNE 25, 2012. EX. ENVIRO<br>SHOWN PER FIELD INVEST                                                                                              | ND FIELD OBSERVATION ON<br>ONMENTAL INFORMATION<br>IGATION BY ECO-SCIENCE                                                                                                                                                                 |
| /SF (APP. RATE) = 625 SF<br>CH W/ 36" OF EFFECTIVE AREA DEPTH<br>= 208 LF $\times$ 0.50 = 104 LF MIN. TRENCH                         | SOLUTIONS CONDUCTED O                                                                                                                            | N OR ABOUT JUNE, 2014.                                                                                                                                                                                                                    |
| SYSTEM                                                                                                                               | I della                                                                                                                                          | Planners                                                                                                                                                                                                                                  |
| /SF (APP. RATE) = 625 SF<br>CH W/ 30" OF EFFECTIVE AREA DEPTH                                                                        |                                                                                                                                                  | Surveyors                                                                                                                                                                                                                                 |
| = 208 LF x 0.45 = 94 LF MIN. TRENCH                                                                                                  | 4 Ko                                                                                                                                             | <b>Engineers</b>                                                                                                                                                                                                                          |
| ETWEEN TRENCH EDGES                                                                                                                  | 123 1                                                                                                                                            | Landscape Architects                                                                                                                                                                                                                      |
| CHES FOR INITIAL SYSTEM                                                                                                              | 1                                                                                                                                                | 4                                                                                                                                                                                                                                         |
| CHES FOR 1ST REPLACEMENT SYSTEM                                                                                                      | 12                                                                                                                                               | 192 East Main Street                                                                                                                                                                                                                      |
| CH FOR SECOND REPLACEMENT SYSTEM                                                                                                     |                                                                                                                                                  | Westminster, MD 21157                                                                                                                                                                                                                     |
| TEM DISTRIBUTION AS TWO 40 FOOT                                                                                                      | DD                                                                                                                                               | 410.386.0560                                                                                                                                                                                                                              |
| VC).                                                                                                                                 |                                                                                                                                                  | 410.386.0564 (Fax)                                                                                                                                                                                                                        |
|                                                                                                                                      |                                                                                                                                                  | DDC@DDCinc.us                                                                                                                                                                                                                             |
| lon plan                                                                                                                             |                                                                                                                                                  | www.DDCinc.us                                                                                                                                                                                                                             |
| scotic system                                                                                                                        | Development Design Consult                                                                                                                       | ants                                                                                                                                                                                                                                      |
| Approved Septic System Plan<br>Approved Septic System Plan<br>Health Department                                                      | OWNER:                                                                                                                                           | DEVELOPER:                                                                                                                                                                                                                                |
| Approved County Stain Ste                                                                                                            | ESC WALKER MEADOWS, L.C.<br>5074 DORSEY HALL DR., SUITE                                                                                          | NV HOMES<br>205 9720 PATUXENT WOODS DRIVE                                                                                                                                                                                                 |
| How of your be                                                                                                                       | ELLICOTT CITY, MD 21042<br>410-720-3021                                                                                                          | COLUMBIA, MD 21046<br>410-379-3391                                                                                                                                                                                                        |
| TOGTON 5- BED STEP                                                                                                                   | SITE ADDRESS:                                                                                                                                    |                                                                                                                                                                                                                                           |
| - Chiller                                                                                                                            | S/E RIVER ROAD                                                                                                                                   |                                                                                                                                                                                                                                           |
| Bature                                                                                                                               | SYKESVILLE, MD 21784                                                                                                                             |                                                                                                                                                                                                                                           |
| Signalars                                                                                                                            | WALKER                                                                                                                                           | MEADOWS                                                                                                                                                                                                                                   |
|                                                                                                                                      | A RESUBDIVISIO<br>DIEHL PROPER<br>LOTS 1-34 \$ BUILDABLE PRESE<br>PRESERVATION PARCEL B-K,                                                       | N OF LOT 2 OF THE<br>RTY (PLAT #6937)<br>RVATION PARCEL A \$ NON-BUILDABLE<br>NON-BUILDABLE BULK PARCELS L-M                                                                                                                              |
|                                                                                                                                      | 1056 STEPP                                                                                                                                       |                                                                                                                                                                                                                                           |
|                                                                                                                                      |                                                                                                                                                  | ISITE SEWAGE<br>TEM DESIGN PLAN                                                                                                                                                                                                           |
|                                                                                                                                      | 5TH COUNCIL DISTRICT                                                                                                                             | ILII DESIGN FLAN                                                                                                                                                                                                                          |
| PROFESSIONAL CERTIFICATION<br>I HEREBY CERTIFY THAT THESE DOCUMENTS WERE PREPARE<br>OR APPROVED BY ME, AND THAT I AM A DULY LICENSED | D 3RD ELECTION DISTRICT                                                                                                                          | HOWARD COUNTY, MD                                                                                                                                                                                                                         |
| PROFESSIONAL ENGINEER UNDER THE LAWS OF THE STATE<br>OF MARYLAND<br>LICENSE NO. 21998 EXPIRATION DATE: 6/6/20                        | REVIS                                                                                                                                            | IONS                                                                                                                                                                                                                                      |
|                                                                                                                                      |                                                                                                                                                  |                                                                                                                                                                                                                                           |
| 4/16/20<br>DATE                                                                                                                      |                                                                                                                                                  |                                                                                                                                                                                                                                           |
|                                                                                                                                      | NO. DESCRIPTION OF CH                                                                                                                            | IANGES DRN. REV. DATE                                                                                                                                                                                                                     |
| THE OF MARTIN                                                                                                                        | CO. FILE #: F-17-045                                                                                                                             | DES. BY: LJC                                                                                                                                                                                                                              |
| - Sher                                                                                                                               | TAX ACC. #: 03-601568                                                                                                                            | DRN. BY: LJC                                                                                                                                                                                                                              |
|                                                                                                                                      | TAX MAP: 9                                                                                                                                       | CHK. BY: WRD                                                                                                                                                                                                                              |
| and a second second                                                                                                                  | BLOCK / GRID: 6                                                                                                                                  | DATE: 4/16/20                                                                                                                                                                                                                             |
| W WOWAL ENGINE                                                                                                                       | PARCEL #: 66                                                                                                                                     | DDC JOB#: 12064.3                                                                                                                                                                                                                         |
| WILLIAM R. DEMARIO                                                                                                                   | ZONE / USE: RR-DEO                                                                                                                               | SHEET NUMBER:                                                                                                                                                                                                                             |
|                                                                                                                                      | LONE / USE. KK-DEU                                                                                                                               |                                                                                                                                                                                                                                           |
| PROFESSIONAL ENGINEER NO. 21998                                                                                                      | DWG. SCALE: 1" = 30'                                                                                                                             | 1 of 1                                                                                                                                                                                                                                    |