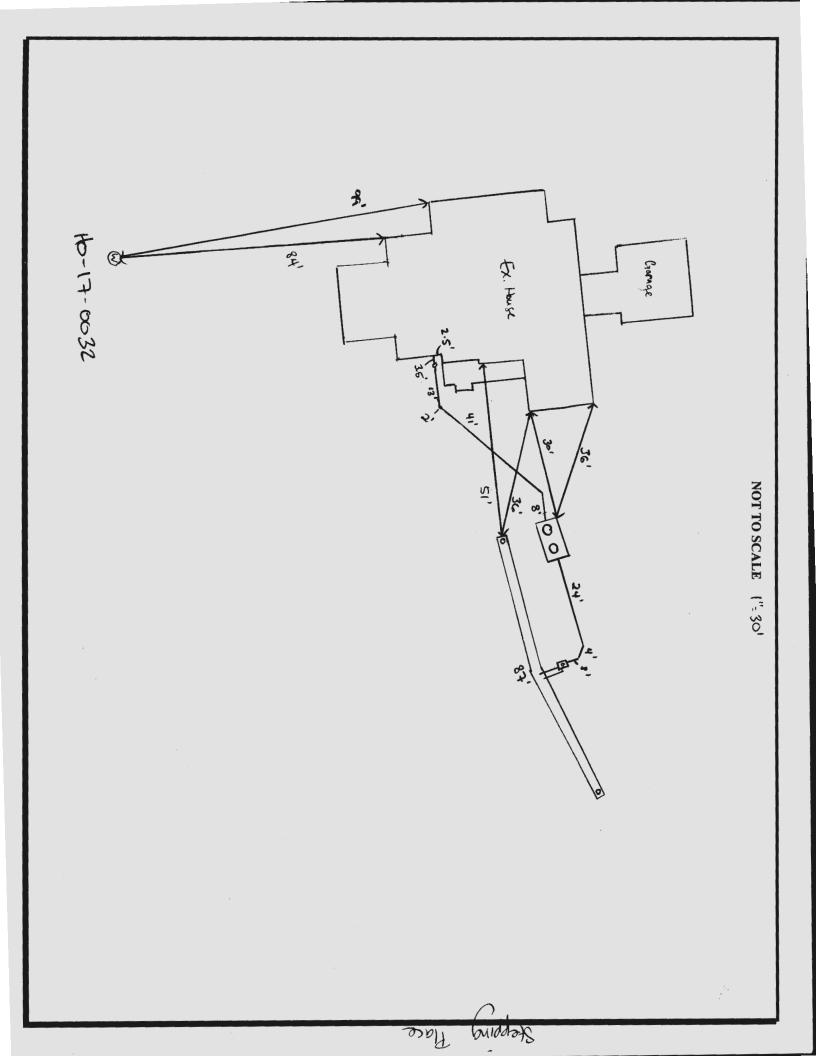

-----

NOTES:

- 1. ANY CHANGE TO THE LOCATIONS OR DEPTHS TO ANY COMPONENTS MUST BE APPROVED BY THE ENGINEER AND THE HOWARD COUNTY HEALTH DEPARTMENT PRIOR TO INSTALLATION. A REVISED SITE PLAN MAY BE REQUIRED.
- 2. THE MAXIMUM EARTH COVER OVER THE TANK IS 3 FEET. GREATER COVER WILL REQUIRE A HEAVY LOAD BEARING TANK.
- 3. ELECTRICAL WORK FOR THE INSTALLATION MUST BE PERFORMED BY A LICENSED ELECTRICIAN.
- 4. THE WELL (TAG #HO-17-0032) HAS BEEN FIELD LOCATED AND IS ACCURATELY SHOWN.
- 5. ALL WELLS AND SEPTIC SYSTEMS LOCATED WITHIN 100' OF THE PROPERTY BOUNDARIES AND 200' DOWN GRADIENT OF ANY WELLS AND/OR SEPTIC SYSTEMS HAVE BEEN SHOWN.