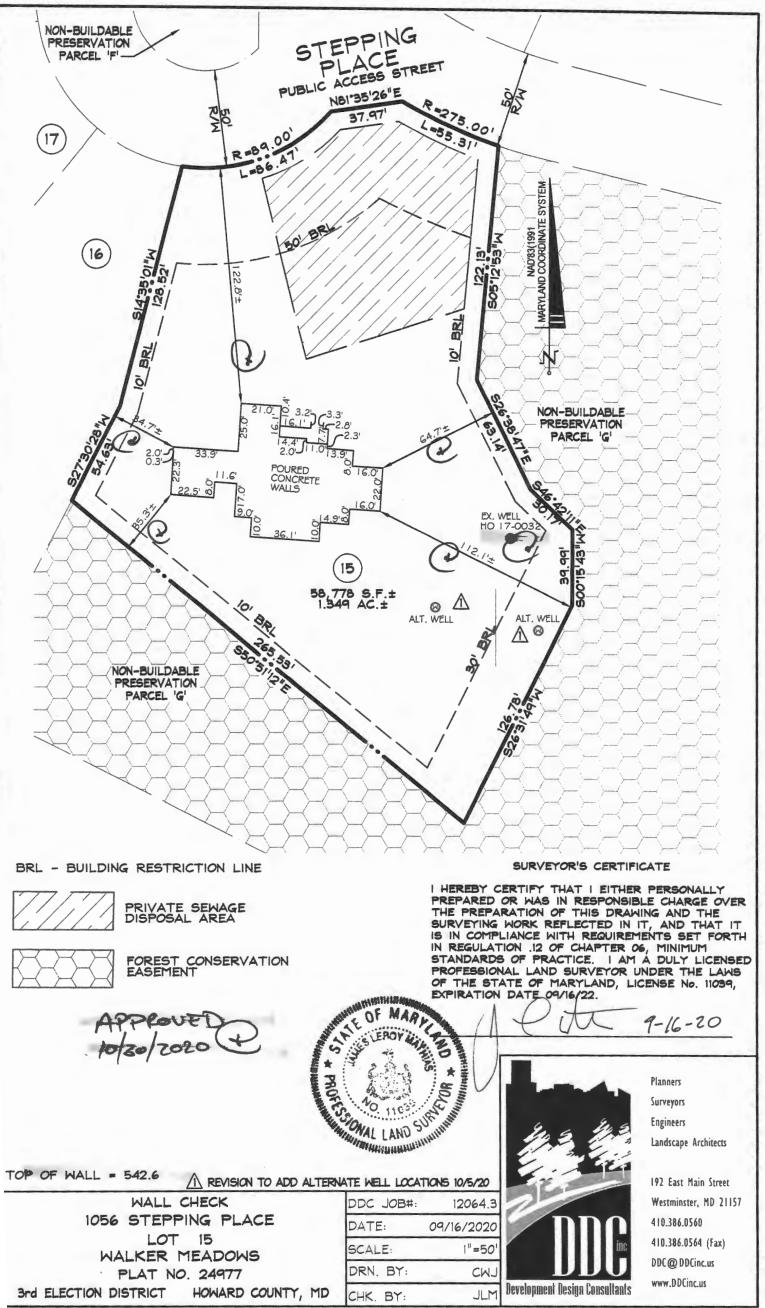

-----

NOTES:

- 1. ANY CHANGE TO THE LOCATIONS OR DEPTHS TO ANY COMPONENTS MUST BE APPROVED BY THE ENGINEER AND THE HOWARD COUNTY HEALTH DEPARTMENT PRIOR TO INSTALLATION. A REVISED SITE PLAN MAY BE REQUIRED.
- 2. THE MAXIMUM EARTH COVER OVER THE TANK IS 3 FEET. GREATER COVER WILL REQUIRE A HEAVY LOAD BEARING TANK.
- 3. ELECTRICAL WORK FOR THE INSTALLATION MUST BE PERFORMED BY A LICENSED ELECTRICIAN.
- 4. THE WELL (TAG #HO-17-0032) HAS BEEN FIELD LOCATED AND IS ACCURATELY SHOWN.
- 5. ALL WELLS AND SEPTIC SYSTEMS LOCATED WITHIN 100' OF THE PROPERTY BOUNDARIES AND 200' DOWN GRADIENT OF ANY WELLS AND/OR SEPTIC SYSTEMS HAVE BEEN SHOWN.

2ND REPLACEMENT 750 GPD / 1.2 GPD/ USE 3' WIDE TRENCH 625 SF / 3' WIDTH

10' MIN SPACING BET 1 - 87' LONG TRENCH 2 - 52' LONG TRENCH 1 - 94' LONG TRENCH

**INSTALL INITIAL SYST** 

|                                                                                                                                      | DATA SOURCES.                                                                                                                                    |                                                                                                                                                                                                                                           |
|--------------------------------------------------------------------------------------------------------------------------------------|--------------------------------------------------------------------------------------------------------------------------------------------------|-------------------------------------------------------------------------------------------------------------------------------------------------------------------------------------------------------------------------------------------|
| IST REPLACEMENT SYSTEM<br>/SF (APP. RATE) = 625 SF<br>CH W/ 48" OF EFFECTIVE AREA DEPTH<br>= 208 LF x 0.42 = 87.5 LF MIN. TRENCH     | EX. BOUNDARY SHOWN PE<br>SHANABERGER AND LANE<br>TOPOGRAPHY SHOWN PER<br>AND FIELD RUN TOPOGRA<br>ADJACENT WELL AND SEF<br>APPROXIMATED FROM AD. | R BOUNDARY SURVEY BY<br>DATED JUNE, 2014.<br>AERIAL PHOTOGRAMMETRY<br>PHY DATED 5/2014.<br>TIC INFORMATION<br>JACENT PLATS, HEALTH<br>ND FIELD OBSERVATION ON<br>ONMENTAL INFORMATION<br>IGATION BY ECO-SCIENCE<br>N OR ABOUT JUNE, 2014. |
| SYSTEM                                                                                                                               | JUNE 25, 2012. EX. ENVIRO<br>SHOWN PER FIELD INVEST                                                                                              | ND FIELD OBSERVATION ON<br>ONMENTAL INFORMATION<br>IGATION BY ECO-SCIENCE                                                                                                                                                                 |
| /SF (APP. RATE) = 625 SF<br>CH W/ 36" OF EFFECTIVE AREA DEPTH<br>= 208 LF $\times$ 0.50 = 104 LF MIN. TRENCH                         | SOLUTIONS CONDUCTED O                                                                                                                            | N OR ABOUT JUNE, 2014.                                                                                                                                                                                                                    |
| SYSTEM                                                                                                                               | I della                                                                                                                                          | Planners                                                                                                                                                                                                                                  |
| /SF (APP. RATE) = 625 SF<br>CH W/ 30" OF EFFECTIVE AREA DEPTH                                                                        |                                                                                                                                                  | Surveyors                                                                                                                                                                                                                                 |
| = 208 LF x 0.45 = 94 LF MIN. TRENCH                                                                                                  | 4 Ko                                                                                                                                             | <b>Engineers</b>                                                                                                                                                                                                                          |
| ETWEEN TRENCH EDGES                                                                                                                  | 123 1                                                                                                                                            | Landscape Architects                                                                                                                                                                                                                      |
| CHES FOR INITIAL SYSTEM                                                                                                              | 1                                                                                                                                                | 4                                                                                                                                                                                                                                         |
| CHES FOR 1ST REPLACEMENT SYSTEM                                                                                                      | 12                                                                                                                                               | 192 East Main Street                                                                                                                                                                                                                      |
| CH FOR SECOND REPLACEMENT SYSTEM                                                                                                     |                                                                                                                                                  | Westminster, MD 21157                                                                                                                                                                                                                     |
| TEM DISTRIBUTION AS TWO 40 FOOT                                                                                                      | DD                                                                                                                                               | 410.386.0560                                                                                                                                                                                                                              |
| VC).                                                                                                                                 |                                                                                                                                                  | 410.386.0564 (Fax)                                                                                                                                                                                                                        |
|                                                                                                                                      |                                                                                                                                                  | DDC@DDCinc.us                                                                                                                                                                                                                             |
| lon plan                                                                                                                             |                                                                                                                                                  | www.DDCinc.us                                                                                                                                                                                                                             |
| scotic system                                                                                                                        | Development Design Consult                                                                                                                       | ants                                                                                                                                                                                                                                      |
| Approved Septic System Plan<br>Approved Septic System Plan<br>Health Department                                                      | OWNER:                                                                                                                                           | DEVELOPER:                                                                                                                                                                                                                                |
| Approved County Stain Ste                                                                                                            | ESC WALKER MEADOWS, L.C.<br>5074 DORSEY HALL DR., SUITE                                                                                          | NV HOMES<br>205 9720 PATUXENT WOODS DRIVE                                                                                                                                                                                                 |
| How of your be                                                                                                                       | ELLICOTT CITY, MD 21042<br>410-720-3021                                                                                                          | COLUMBIA, MD 21046<br>410-379-3391                                                                                                                                                                                                        |
| TOGTON 5- BED STEP                                                                                                                   | SITE ADDRESS:                                                                                                                                    |                                                                                                                                                                                                                                           |
| - Chiller                                                                                                                            | S/E RIVER ROAD                                                                                                                                   |                                                                                                                                                                                                                                           |
| Bature                                                                                                                               | SYKESVILLE, MD 21784                                                                                                                             |                                                                                                                                                                                                                                           |
| Signalars                                                                                                                            | WALKER                                                                                                                                           | MEADOWS                                                                                                                                                                                                                                   |
|                                                                                                                                      | A RESUBDIVISIO<br>DIEHL PROPER<br>LOTS 1-34 \$ BUILDABLE PRESE<br>PRESERVATION PARCEL B-K,                                                       | N OF LOT 2 OF THE<br>RTY (PLAT #6937)<br>RVATION PARCEL A \$ NON-BUILDABLE<br>NON-BUILDABLE BULK PARCELS L-M                                                                                                                              |
|                                                                                                                                      | 1056 STEPP                                                                                                                                       |                                                                                                                                                                                                                                           |
|                                                                                                                                      |                                                                                                                                                  | ISITE SEWAGE<br>TEM DESIGN PLAN                                                                                                                                                                                                           |
|                                                                                                                                      | 5TH COUNCIL DISTRICT                                                                                                                             | ILII DESIGN FLAN                                                                                                                                                                                                                          |
| PROFESSIONAL CERTIFICATION<br>I HEREBY CERTIFY THAT THESE DOCUMENTS WERE PREPARE<br>OR APPROVED BY ME, AND THAT I AM A DULY LICENSED | D 3RD ELECTION DISTRICT                                                                                                                          | HOWARD COUNTY, MD                                                                                                                                                                                                                         |
| PROFESSIONAL ENGINEER UNDER THE LAWS OF THE STATE<br>OF MARYLAND<br>LICENSE NO. 21998 EXPIRATION DATE: 6/6/20                        | REVIS                                                                                                                                            | IONS                                                                                                                                                                                                                                      |
|                                                                                                                                      |                                                                                                                                                  |                                                                                                                                                                                                                                           |
| 4/16/20<br>DATE                                                                                                                      |                                                                                                                                                  |                                                                                                                                                                                                                                           |
|                                                                                                                                      | NO. DESCRIPTION OF CH                                                                                                                            | IANGES DRN. REV. DATE                                                                                                                                                                                                                     |
| THE OF MARTIN                                                                                                                        | CO. FILE #: F-17-045                                                                                                                             | DES. BY: LJC                                                                                                                                                                                                                              |
| - Sher                                                                                                                               | TAX ACC. #: 03-601568                                                                                                                            | DRN. BY: LJC                                                                                                                                                                                                                              |
|                                                                                                                                      | TAX MAP: 9                                                                                                                                       | CHK. BY: WRD                                                                                                                                                                                                                              |
| and a second second                                                                                                                  | BLOCK / GRID: 6                                                                                                                                  | DATE: 4/16/20                                                                                                                                                                                                                             |
| W WOWAL ENGINE                                                                                                                       | PARCEL #: 66                                                                                                                                     | DDC JOB#: 12064.3                                                                                                                                                                                                                         |
| WILLIAM R. DEMARIO                                                                                                                   | ZONE / USE: RR-DEO                                                                                                                               | SHEET NUMBER:                                                                                                                                                                                                                             |
|                                                                                                                                      | LONE / USE. KK-DEU                                                                                                                               |                                                                                                                                                                                                                                           |
| PROFESSIONAL ENGINEER NO. 21998                                                                                                      | DWG. SCALE: 1" = 30'                                                                                                                             | 1 of 1                                                                                                                                                                                                                                    |