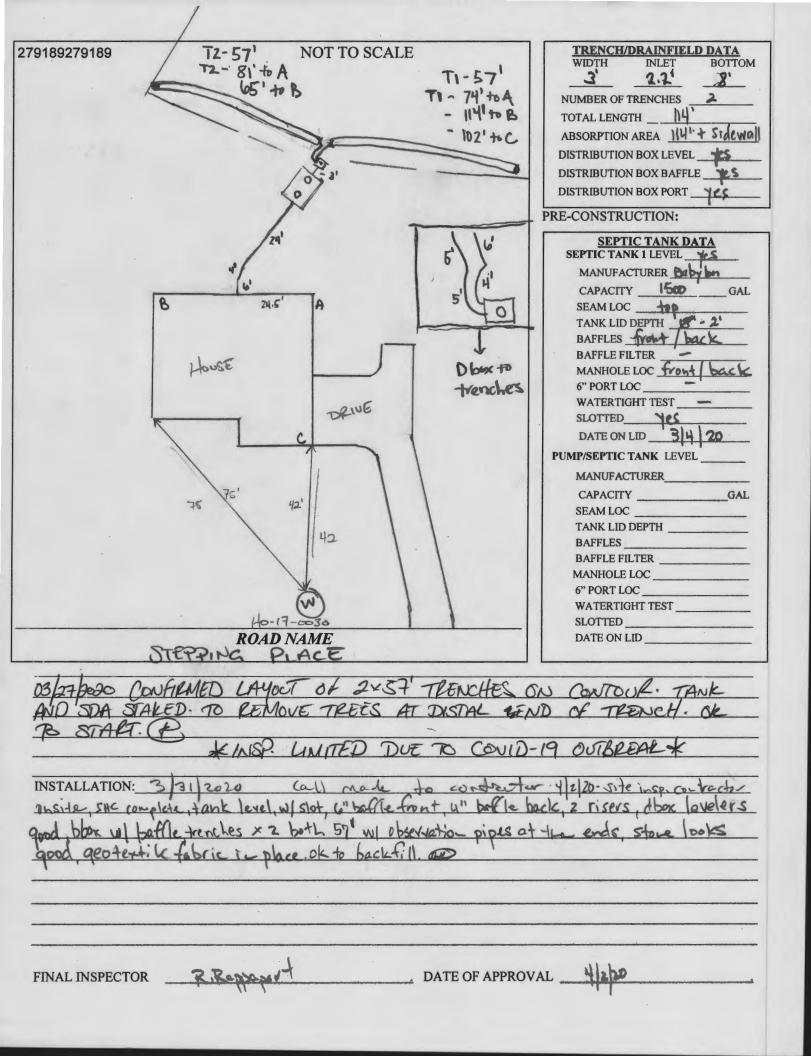

| He            | Bureau of Environmental Health   8930 Stanford Boulevard, Columbia, MD 21045   Main: 410-313-2640   Fax: 410-313-2648   TDD 410-313-2323   Toll Free 1-866-313-6300   www.hchealth.org   Facebook: www.facebook.com/hocohealth |
|---------------|--------------------------------------------------------------------------------------------------------------------------------------------------------------------------------------------------------------------------------|
|               | Rossman, M.D., Health Officer                                                                                                                                                                                                  |
| RECEIPT       | DATE: 3 6 2020 ONSITE SEWAGE DISPOSAL SYSTEM P 567336-C                                                                                                                                                                        |
| APPROVAL I    | DATE: 4-2-20 PERMIT: CONSTRUCTION A                                                                                                                                                                                            |
| PROPERTY A    | DDRESS: 1037 STEPPING PLACE, SYKESVILLE, MD 21784                                                                                                                                                                              |
| SUBDIVISION   | I: WALKER MEADOWS LOT: 13 TAX ID: 03-601                                                                                                                                                                                       |
| CONTRACTO     | R: South Carroll Backhoe EMAIL: <u>scbackhoe@comcast.net</u>                                                                                                                                                                   |
| CONTRACTOR    | ADDRESS: 4410 Salem Bottom Road, Westminster, MD 21157 PHONE: 410-596-3618                                                                                                                                                     |
| PROPERTY O    | WNER: NVR, INC. EMAIL: janastas@nvrinc.com                                                                                                                                                                                     |
| OWNER ADDR    | 9720 PATUXENT WOODS DRIVE, COLUMBIA, MD 21046   PHONE: (410)379-5956                                                                                                                                                           |
| SEPTIC TANK S | SIZE (GALLONS): 1500 TANK MANUFACTURER: Babyion Vault                                                                                                                                                                          |
| PUMP MODEL    | .: n.a. PUMP SIZE n.a. PUMP TANK CAPACITY: n.a.                                                                                                                                                                                |
| DISTRIBUTIO   | N SYSTEM: GRAVITY PRESSURE DOSED BEDROOMS: <u>5</u> APPLICATION RATE: <u>0.8</u>                                                                                                                                               |
|               | LINEAR FEET REQUIRED: 114 INLET DEPTH: 2.2                                                                                                                                                                                     |
| TRENCHES:     | TRENCH WIDTH: 3 MAXIMUM BOTTOM DEPTH: 8.0                                                                                                                                                                                      |
|               | MINIMUM SPACE<br>BETWEEN TRENCHES: 13 EFFECTIVE AREA BEGINNING DEPTH: 3.0                                                                                                                                                      |
|               | PER APPROVED SITE PLAN. SEWAGE DISPOSAL AREA AND TANK LOCATIONS MUST BE STAKED BY LICENSED                                                                                                                                     |
| LOCATION:     | SURVEYOR PRIOR TO PRE-CONSTRUCTIÓN INSPECTION.                                                                                                                                                                                 |
| NOTES:        | INSTALL THE SHC WITH AT LEAST ONE CLEANOUT.<br>INSTALL DISTRIBUTION SYSTEM AS TWO (2) 57-FT TRENCHES.                                                                                                                          |
| ISSUED BY:    | R BRICKER ISSUE DATE: 3/6/2020 EXPIRATION DATE: 3/6/202                                                                                                                                                                        |
|               | TRACTOR MUST SCHEDULE A PRE-CONSTRUCTION INSPECTION PRIOR TO BEGINNING ANY INSTALLATION                                                                                                                                        |
|               | TRACTOR MUST SCHEDULE AN INSPECTION AND GAIN APPROVAL OF ALL COMPONENTS PRIOR TO COVERING<br>NE MUST BE APPROVED BY HEALTH DEPARTMENT AND GRAVEL TICKET MUST BE AVAILABLE FOR REVIEW.                                          |
| NOTE: WAT     | ERTIGHT TANKS REQUIRED                                                                                                                                                                                                         |
|               | PARTS OF SEPTIC SYSTEM SHALL BE AT LEAST 100 FEET DOWNGRADIENT FROM ANY WATER WELL<br>IHOLE RISERS REQUIRED ON ALL SEPTIC TANKS AND PUMP CHAMBERS                                                                              |
|               | LECTRICAL PERMIT IS REQUIRED FOR INSTALLATION OF ANY ELECTRICAL COMPONENTS OF THE SYSTEM                                                                                                                                       |
| NOTE: MDE     | ELECTRICAL PERMIT ISSUED E n.a.<br>RECOMMENDS SEPTIC TANKS, BAT, AND OTHER PRETREATMENT UNITS BE PUMPED AT A FREQUENCY ADEQUATE                                                                                                |
|               | NSURE THAT SOLIDS ARE NOT DISCHARGED TO THE DISPOSAL AREA<br>ER THE HOWARD COUNTY COUNCIL NOR THE HEALTH DEPARTMENT IS RESPONSIBLE FOR THE                                                                                     |
| NEITHE        | SUCCESSFUL OPERATION OF ANY SYSTEM.                                                                                                                                                                                            |
|               | PERMITTEE RESPONSIBLE FOR OBTAINING FINAL APPROVAL ON THIS PERMIT.                                                                                                                                                             |
| ,             | CALL 410-313-1771 TO SCHEDULE INSPECTIONS.                                                                                                                                                                                     |
|               |                                                                                                                                                                                                                                |