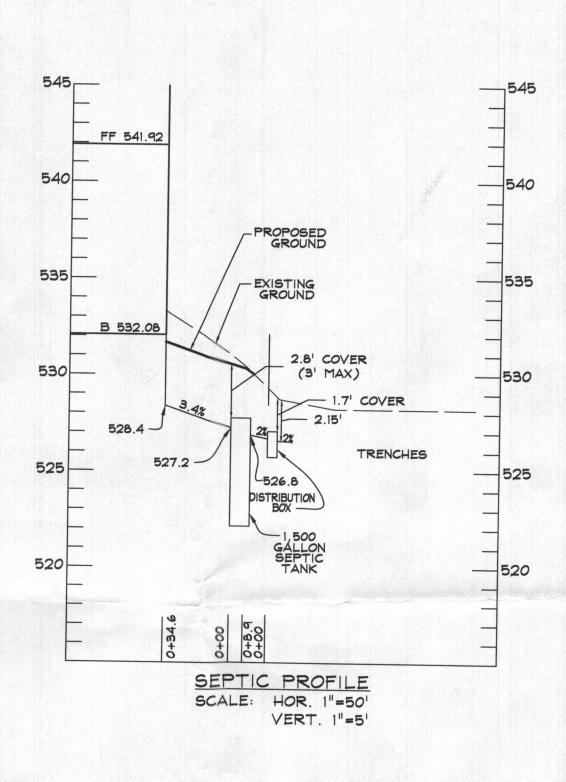

## INITIAL SYSTEM IST REPLACEMENT 2ND REPLACEMENT

|                             | GROUND<br>ELEVATION | INVERT<br>ELEVATION | BOTTOM ELEVATION |
|-----------------------------|---------------------|---------------------|------------------|
| INITIAL SYSTEM<br>TRENCH A  | 528.2               | 526.0               | 520.2            |
| INITIAL SYSTEM<br>TRENCH B  | 528.2               | 526.0               | 520.2            |
| IST REPLACEMENT<br>TRENCH A | 525.8               | 523.8               | 517.8            |
| IST REPLACEMENT<br>TRENCH B | 525.8               | 523.8               | 517.8            |
| 2ND REPLACEMENT<br>TRENCH A | 523.0               | 521.0               | 518.0            |
| 2ND REPLACEMENT<br>TRENCH B | 523.0               | 521.0               | 518.0            |
| 2ND REPLACEMENT<br>TRENCH C | 520.0               | 518.0               | 515.0            |
| 2ND REPLACEMENT<br>TRENCH D | 520.0               | 518.0               | 515.0            |

## NOTES:

- 1. ANY CHANGE TO THE LOCATIONS OR DEPTHS TO ANY COMPONENTS MUST BE APPROVED BY THE ENGINEER AND THE HOWARD COUNTY HEALTH DEPARTMENT PRIOR TO INSTALLATION. A REVISED SITE PLAN MAY BE REQUIRED.
- 2. THE MAXIMUM EARTH COVER OVER THE TANK IS 3 FEET. GREATER COVER WILL REQUIRE A HEAVY LOAD BEARING TANK.
- 3. ELECTRICAL WORK FOR THE INSTALLATION MUST BE PERFORMED BY A LICENSED ELECTRICIAN.
- 4. THE WELL (TAG #HO-17-0030) HAS BEEN FIELD LOCATED AND IS ACCURATELY SHOWN.
- 5. ALL WELLS AND SEPTIC SYSTEMS LOCATED WITHIN 100' OF THE PROPERTY BOUNDARIES AND 200' DOWN GRADIENT OF ANY WELLS AND/OR SEPTIC SYSTEMS HAVE BEEN SHOWN.