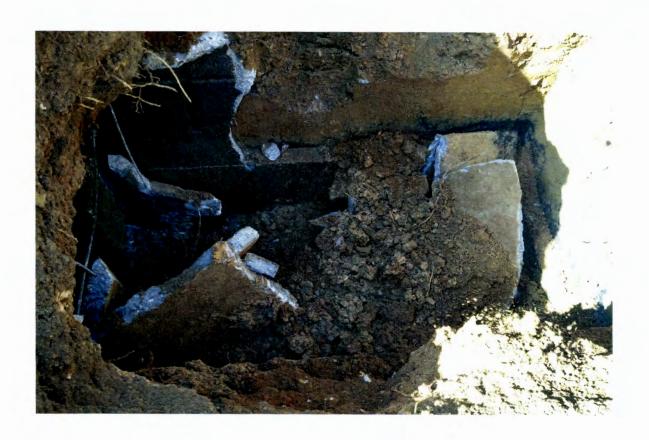

Client: Beau & Rebecca Boughhammer 7508 Quiet Shade Lane

Ellicott City, MD 21043

Project: 7508 Quiet Shade Lane., Ellicott City

Kevin,

J & A Construction Services Inc, Arrived on Above Referenced Site To Locate Existing Septic & Abandon, Septic Tank Was A Concrete Precast Tank That Was Full, Had Fogles Septic To Pump Tank, There Was Trenches Found. Tank Was Dismantled And Caved In After Pumping. House Was Connected to Public Sewer.