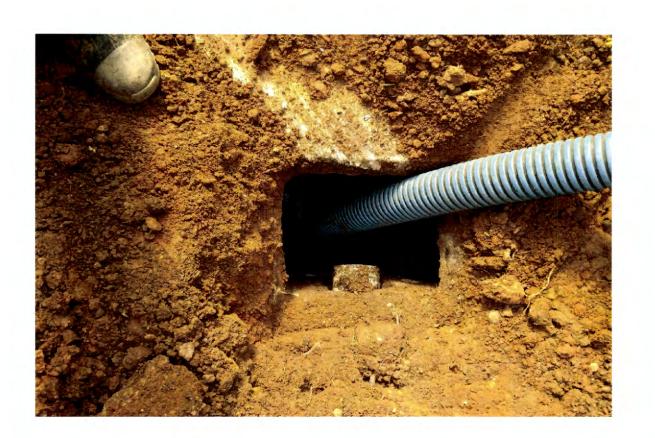

Client: Beau & Rebecca Boughhammer 7508 Quiet Shade Lane

Ellicott City, MD 21043

Project: 7508 Quiet Shade Lane., Ellicott City

Kevin,

J & A Construction Services Inc, Arrived on Above Referenced Site To Locate Existing Septic & Abandon, Septic Tank Was A Concrete Precast Tank That Was Full, Had Fogles Septic To Pump Tank, There Was Trenches Found. Tank Was Dismantled And Caved In After Pumping. House Was Connected to Public Sewer.