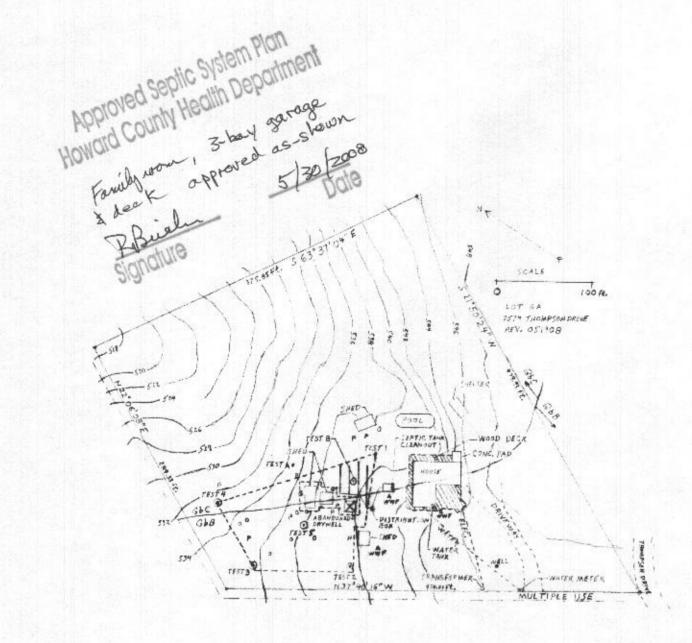

## Percolation Certification Plan for 2574 Thompson Drive

Owner: William B. and Shirley J. Evans

Table of Test Location Elevation

| Test Location | Elevation | Legend:                                                 |
|---------------|-----------|---------------------------------------------------------|
| Test A (2005) | 535       | Perc Test- Location                                     |
| Test B (2005) | 539       | Perc Test- Passed                                       |
| Test 1        | 539       | Trees: H-hickory, P-yellow popular, O-oak, G-black gum. |
| Test 2        | 540       | Breast High Diameter: 14 to 36 inches. Canopy: 80 ft.   |
| Test 3        | 536       | △ WWF: well water faucet                                |
| Test 4        | 532       | 2 WWF. Well water taucet                                |
| Test 5        | 538       |                                                         |

| W | c | Э. |
|---|---|----|

 The subject property and surrounding properties all obtain drinking water from a public source.

Topography on this plat is from Howard County GIS data and is verified to accurately represent the relative elevation changes on the subject property.

The lot shown hereon complies with the minimum ownership width and lot area as required by the Maryland Department of Environment.

 Any changes to a private sewage easement shall require a revised percolation certification plan.

The existing residence, sheds, septic tank, distribution box and wastewater disposal trenches will remain.

 The existing residence, originally built in 1976, is designated for a maximum of 4 bedrooms.

7. The abandoned drywell was replaced with the existing drain fields in 2005.

Health Official: for fer four 13 sullus 5/29/2008

 Legal Description
 Control

 Map
 Lot: 6A
 Grid

 Parcel
 Deed Liber
 Folio

 Percolation Certification Plan
 Plat # 5 28 92 C