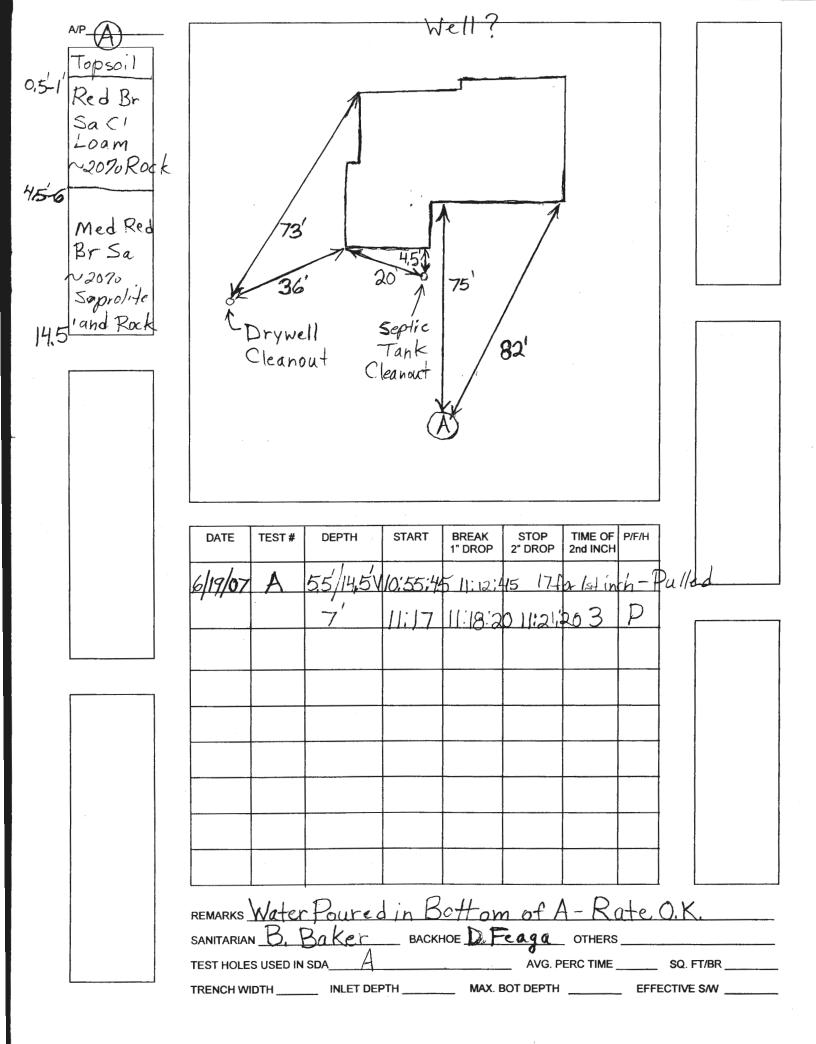

| OF A PERC CER                   | TIFICATION  | I PLAN.    |  |  |
| TEST RESULTS WILL BE MAILED                                                                                                    | TO APPLICANT.                  | Vin              | SIGNATURE OF                                                                  | APPLICANT                       |             |            |  |  |
| HOWARD COUNTY HEALTH I<br>3525-H ELLICOTT MILLS I                                                                              | DRIVE, ELLICOTT C              |                  | 0 21043-4544 (41                                                              | 10) 313-1771 F                  |             |            |  |  |

PLEASE SUBMIT ORIGINALS ONLY (BY MAIL OR IN PERSON)