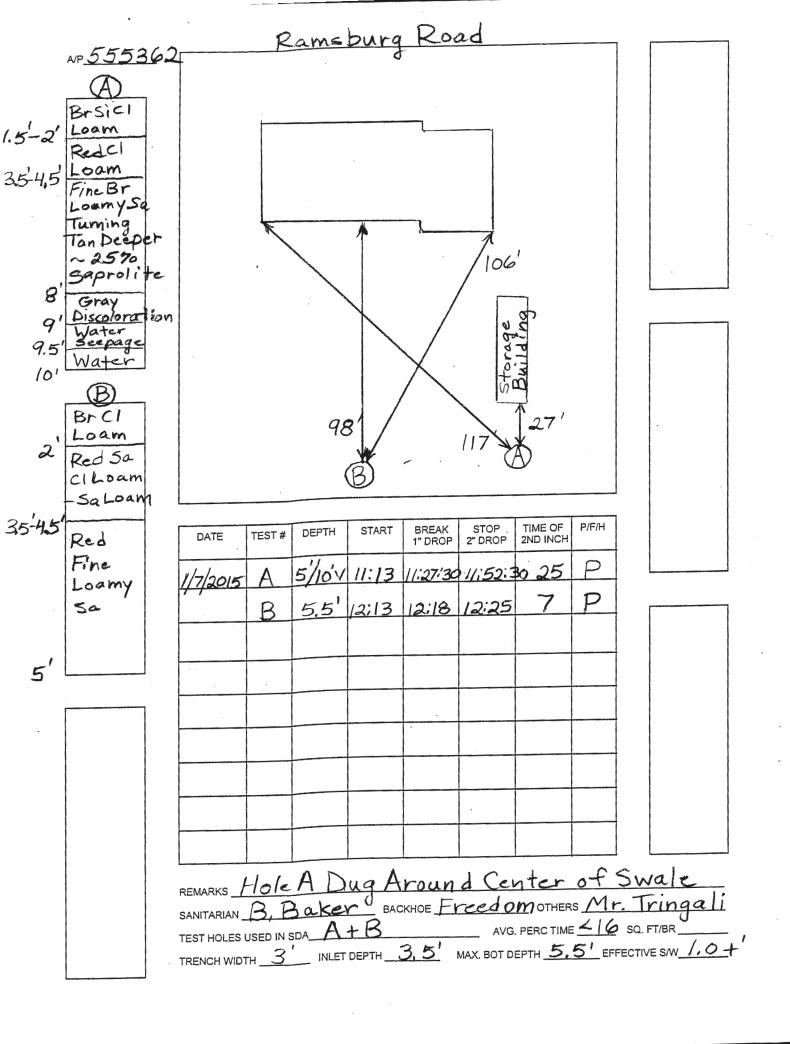

## FOR PERCOLATION TESTING AND SITE EVALUATION

| TEST DATE(S)                                                                                                                                                                                             | TEST TIME                                                                                                          | OP 555362                                                                                          |
|----------------------------------------------------------------------------------------------------------------------------------------------------------------------------------------------------------|--------------------------------------------------------------------------------------------------------------------|----------------------------------------------------------------------------------------------------|
| AGENCY REVIEW:                                                                                                                                                                                           |                                                                                                                    | DATE 12-10-14                                                                                      |
|                                                                                                                                                                                                          |                                                                                                                    |                                                                                                    |
| DO NOT WRITE ABOVE THIS LINE                                                                                                                                                                             |                                                                                                                    |                                                                                                    |
| I HEREBY APPLY FOR THE NECESSARY TESTING/EVALUATION PRIOR TO CHECK AS NEEDED:  CHECK AS NEEDED: CONSTRUCT NEW SEPTIC SYSTEM(S) REPAIR/ADD TO AN EXISTING SEPTIC SYSTEM REPLACE AN EXISTING SEPTIC SYSTEM | O ISSUANCE OF SEWAGE DISPOS<br>CHECK AS NEEDED:<br>INEW STRUCTURE(S<br>INEW ADDITION TO AN EX<br>INEPLACE AN EXIST | )<br>ISTING STRUCTURE                                                                              |
| CHECK ONE:  CREATE NEW LOT(S)  BUILD ON AN EXISTING LOT IN A SUBDIVISION BUILD ON AN EXISTING PARCEL OF RECORD                                                                                           | IS THE PROPERTY WITHING YES                                                                                        | N 2500' OF ANY RESERVOIR?                                                                          |
| ☐ COMMERCIAL (PROVIDE DETAIL OF NUMBERS A                                                                                                                                                                | ND TYPES OF EMPLOYEES/ CUST                                                                                        | NOTE <i>UNKNOWN</i> IF APPROPRIATE)<br>OMERS ON ACCOMPANYING PLAN)<br>(USERS ON ACCOMPANYING PLAN) |
| PROPERTY OWNER(S) LOUIS P 4 DEBOTAH                                                                                                                                                                      | TRINGALI                                                                                                           |                                                                                                    |
| DAYTIME PHONE 410-443-1390 CELL                                                                                                                                                                          |                                                                                                                    | FAX                                                                                                |
| MAILING ADDRESS / 1851 RAMS BUTG PA                                                                                                                                                                      | CITY/TOWN                                                                                                          | MO 21104<br>STATE ZIP                                                                              |
| APPLICANT Freedom LEGGE - Bruie                                                                                                                                                                          | Prost                                                                                                              |                                                                                                    |
| DAYTIME PHONE 410-195- 2941 CELL 410-9                                                                                                                                                                   | 984-1843 F                                                                                                         | AX 410:549-1143                                                                                    |
| MAILING ADDRESS 3809 Liberty Rd STREET                                                                                                                                                                   | SYKESVIILE<br>CITY/TOWN                                                                                            | MD 21734<br>STATE ZIP                                                                              |
| APPLICANT'S ROLE: DEVELOPER BUILDER BUYER                                                                                                                                                                | R RELATIVE/FRIEND                                                                                                  | REALTOR CONSULTANT                                                                                 |
| PROPERTY LOCATION SUBDIVISION/PROPERTY NAME  HENTY                                                                                                                                                       | for Heights Se                                                                                                     | C/ LOT NO. B                                                                                       |
| PROPERTY ADDRESS //35/ MANSDUTY /                                                                                                                                                                        | TOWN/POST                                                                                                          | OFFICE                                                                                             |
| TAX MAP PAGE(S) GRID PARCEL(S) _                                                                                                                                                                         | <i>0303</i> PROP                                                                                                   | OSED LOT SIZE /, DUDUCKE                                                                           |
| AS APPLICANT, I UNDERSTAND THE FOLLOWING: THE SYSTEM INSTALLED SUBSEQUENT TO THIS APPLICATION IS ACCEPT-                                                                                                 |                                                                                                                    |                                                                                                    |
| ABLE ONLY UNTIL PUBLIC SEWERAGE IS AVAILABLE. THIS APPLICATION IS COMPLETE WHEN ALL APPLICABLE FEES AND A                                                                                                |                                                                                                                    |                                                                                                    |
| SUITABLE SITE PLAN HAVE BEEN RECEIVED. I ACCEPT THE RESPONSIBILITY FOR COMPLIANCE WITH ALL M.O.S.H.A. AND                                                                                                |                                                                                                                    |                                                                                                    |
| MISS UTILITY" REQUIREMENTS. APPROVAL IS BASED UPON SATISFACTORY REVIEW OF A PERC CERTIFICATION PLAN.                                                                                                     |                                                                                                                    |                                                                                                    |
| TEST RESULTS WILL BE MAILED TO APPLICANT.                                                                                                                                                                |                                                                                                                    |                                                                                                    |