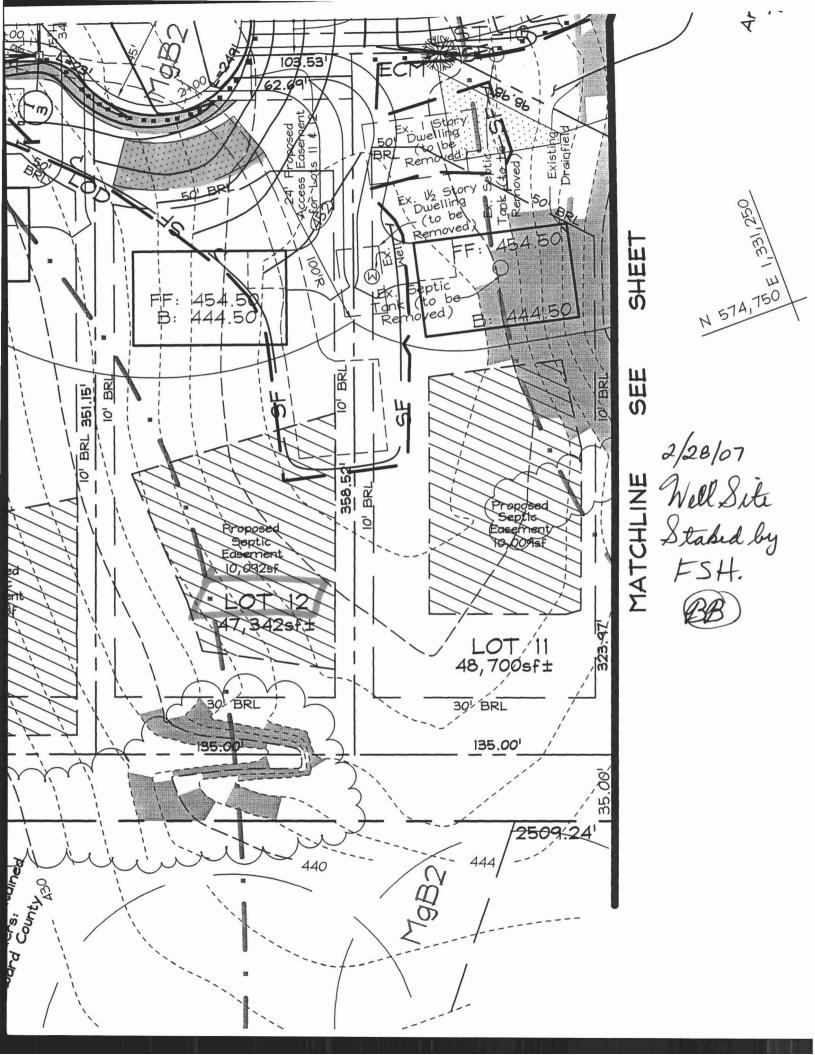

| 7010 SE                                                                                                          | QUENCE NO.<br>DE USE ONLY)             | STATE OF MARYLAND                                                                      | THIS REPORT MUST BE SUBMITTED WITHIN 45 DAYS AFTER WELL IS COMPLETED. |
|------------------------------------------------------------------------------------------------------------------|----------------------------------------|----------------------------------------------------------------------------------------|-----------------------------------------------------------------------|
| 1010                                                                                                             |                                        | WELL COMPLETION REPORT FILL IN THIS FORM COMPLETELY                                    | COUNTY (3) A5/8599                                                    |
| THIS NUMBER IS TO BE PUNCHED IN COLS. 3-6 ON ALL CARDS)                                                          |                                        | PLEASE TYPE                                                                            | PERMIT NO                                                             |
| ST/CO USE ONLY DATE Received                                                                                     | E WELL COMPLE                          | TED Depth of Well 22 175 26 H                                                          | FROM "PERMIT TO DRILL WELL"                                           |
| MM DD YY                                                                                                         | 3 23 0                                 | (TO NEAREST FOOT)                                                                      | (BB) 28 29 30 31 32 33 34 35 36 37                                    |
| 8 13 16<br>Pod                                                                                                   | dicord                                 | David                                                                                  | 11-011-01                                                             |
| OWNER                                                                                                            | Doard 1                                | Manor Driver name TOWN E                                                               | THICOTT CITY                                                          |
| SUBDIVISION Shepe                                                                                                | pard Ma                                | SECTION                                                                                | LOT _/Z                                                               |
| WELL LOG                                                                                                         |                                        |                                                                                        | C 3                                                                   |
| Not required for driven w                                                                                        |                                        | WELL HAS BEEN GROUTED (Circle Appropriate Box)  TYPE OF GROUTING MATERIAL (Circle one) | HOURS PUMPED (nearest hour)                                           |
| STATE THE KIND OF FORMATIONS PEN<br>COLOR, DEPTH, THICKNESS AND IF W                                             | EET Check                              | CEMENT CIM BENTONITE CLAY BC                                                           | HOURS PUMPED (Healest Hour)                                           |
| DESCRIPTION (Use additional sheets if needed) FROM                                                               | TO if water bearing                    | NO. OF BAGS 45 20 NO. OF POUNDS 145 860                                                | PUMPING RATE (gal. per min.)                                          |
| Brown D                                                                                                          | 50                                     | GALLONS OF WATER 120                                                                   | METHOD USED TO MEASURE PUMPING RATE 1504                              |
| Shite                                                                                                            | 3                                      | DEPTH OF GROUT SEAL (to nearest foot)                                                  |                                                                       |
| mich                                                                                                             |                                        | from 48 TOP 52 ft. to 54 BOTTOM 58 ft. (enter 0 if from surface)                       | WATER LEVEL (distance from land surface)                              |
|                                                                                                                  | /                                      | casing CASING RECORD                                                                   | BEFORE PUMPING 17 20 ft.                                              |
| 1 - 50                                                                                                           | 175 1                                  | types ST CO                                                                            | WHEN PUMPING // ft.                                                   |
| bray                                                                                                             |                                        | appropriate code STEEL CONCRETE                                                        | 22 25 TYPE OF PUMP USED (for test)                                    |
| White Line Hore                                                                                                  | ~                                      | below PEASTIC OTHER                                                                    | A air P piston T turbine                                              |
|                                                                                                                  |                                        | MAIN Nominal diameter Total depth CASING top (main) casing of main casing              | 27 27 other                                                           |
|                                                                                                                  |                                        | CASING top (main) casing of main casing (nearest inch)! (nearest foot)                 | C centrifugal R rotary (describe below)                               |
|                                                                                                                  | A CONTRACTOR                           | 60 61 63 64 66 70                                                                      | J jet S submersible                                                   |
|                                                                                                                  |                                        | E OTHER CASING (if used)                                                               | 27 27                                                                 |
|                                                                                                                  |                                        | diameter depth (feet) c inch from to                                                   | PUMP INSTALLED                                                        |
|                                                                                                                  |                                        | C                                                                                      | DRILLER INSTALLED PUMP YES NO                                         |
|                                                                                                                  |                                        | S I                                                                                    | (CIRCLE) (YES or NO)  IF DRILLER INSTALLS PUMP, THIS SECTION          |
|                                                                                                                  |                                        | Ğ                                                                                      | MUST BE COMPLETED FOR ALL WELLS.                                      |
|                                                                                                                  |                                        | screen type or open hole STT RIR PHO                                                   | TYPE OF PUMP INSTALLED PLACE (A,C,J,P,R,S,T,O) 29                     |
|                                                                                                                  |                                        | insert STEEL BRASS OPEN                                                                | IN BOX 29. CAPACITY:                                                  |
|                                                                                                                  |                                        | (appropriate code plu PIL OIT                                                          | GALLONS PER MINUTE<br>(to nearest gallon) 31 35                       |
|                                                                                                                  |                                        | below PLASTIC OTHER                                                                    | PLIMP HORSE POWER                                                     |
|                                                                                                                  |                                        | C 2 DEPTH (nearest ft.)                                                                | PUMP COLUMN LENGTH                                                    |
| NUMBER OF UNSUCCESSFUL WE                                                                                        | LLS: D                                 | 12 55 175                                                                              | (nearest ft.) 43 47                                                   |
| WELL HYDROFRACTURED                                                                                              | yes N                                  | E 1 8 9 11 15 17 21                                                                    | CASING HEIGHT (circle appropriate box and enter casing height)        |
|                                                                                                                  |                                        | C 2 34 35 30 32 36                                                                     | above LAND SURFACE                                                    |
| CIRCLE APPROPRIATE  A WELL WAS ABANDONED AN                                                                      | D SEALED                               | s 23 24 20                                                                             | below 2 (nearest) foot)                                               |
| WHEN THIS WELL WAS COMP                                                                                          |                                        | C 3<br>R 38 39 41 45 47 51                                                             | 49 50 51                                                              |
| P TEST WELL CONVERTED TO P                                                                                       | PRODUCTION                             | E SLOT SIZE 1 3                                                                        | LOCATION OF WELL ON LOT SHOW PERMANENT STRUCTURE SUCH AS              |
| I HEREBY CERTIFY THAT THIS WELL HAS<br>ACCORDANCE WITH COMAR 26.04.04 "WEI<br>IN CONFORMANCE WITH ALL CONDITIONS | BEEN CONSTRUCTED I                     | DIAMETER (NEAREST INCH)                                                                | BUILDING, SEPTIC TANKS, AND /OR<br>LANDMARKS AND INDICATE NOT LESS    |
| IN CONFORMANCE WITH ALL CONDITIONS CAPTIONED PERMIT, AND THAT THE INF HEREIN IS ACCURATE AND COMPLETE            | FORMATION PRESENTE<br>TO THE BEST OF M | 56 60                                                                                  | THAN TWO DISTANCES (MEASUREMENTS TO WELL)                             |
| KNOWLEDGE.                                                                                                       | 10                                     | from to                                                                                | 1 15 12                                                               |
| DRILLERS LIC. NO. 1 M.S.                                                                                         | D 001                                  | GRAVEL PACK IF WELL DRILLED WAS FLOWING WELL                                           | 0 280                                                                 |
| DRILLERS SIGNATURE                                                                                               | 1                                      | INSERT F IN BOX 68 68                                                                  | - DI                                                                  |
| (MUST MATCH SIGNATURE ON APP                                                                                     |                                        | MDE USE ONLY<br>(NOT TO BE FILLED IN BY DRILLER)                                       |                                                                       |
| LIC. NO.1                                                                                                        | י ––– י                                | T (E.R.O.S.) W Q                                                                       | •                                                                     |
|                                                                                                                  | - as faure au sa                       | 70 72 74 75 76                                                                         |                                                                       |
| SITE SUPERVISOR (sign. of drille<br>responsible for sitework if different                                        | from permittee)                        | TELESCOPE LOG INDICATOR OTHER DATA                                                     |                                                                       |
|                                                                                                                  |                                        |                                                                                        |                                                                       |