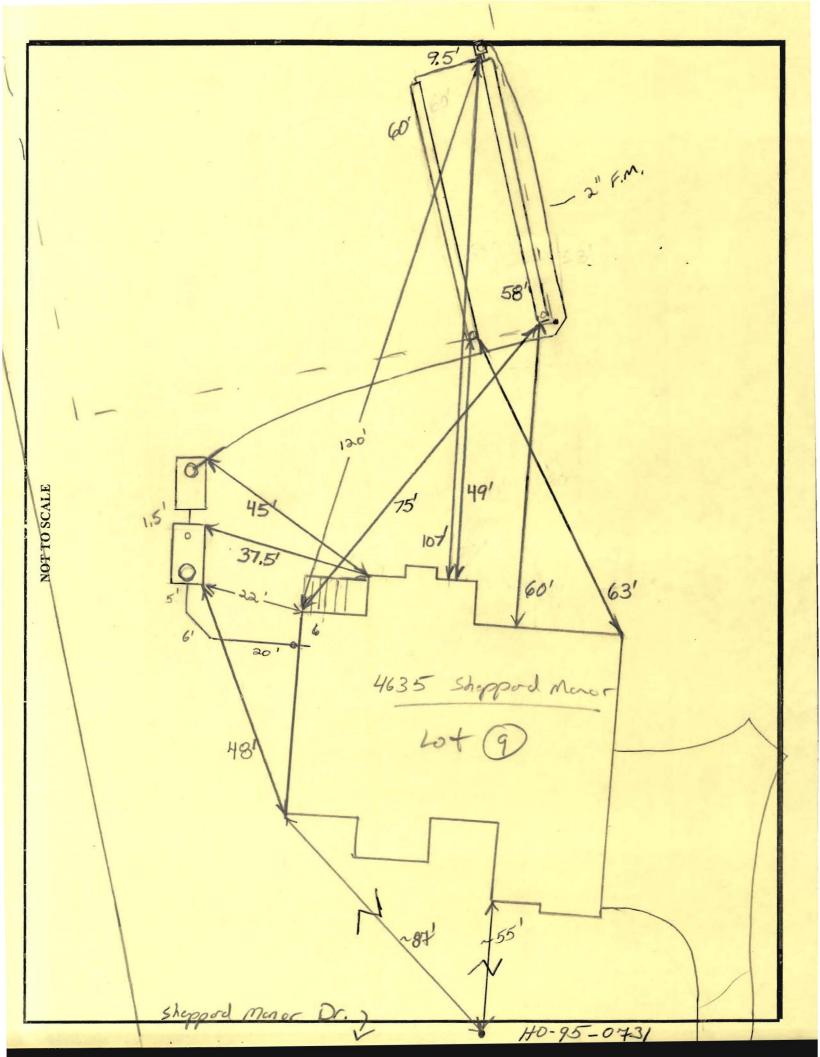

## ON-SITE SEWAGE DISPOSAL SYSTEM HOWARD COUNTY HEALTH DEPARTMENT BUREAU OF ENVIRONMENTAL HEALTH

| Hatfields Equipme                                 | ent                                                                                    | IS PER        | MITTED TO INST.           | ALL ⊠ ALTER □         |
|---------------------------------------------------|----------------------------------------------------------------------------------------|---------------|---------------------------|-----------------------|
| ADDRESS: PO Box                                   | 519, Annapolis Juno                                                                    | ction         | PHONE NUMBER:             | 301-854-6172          |
| SUBDIVISION: She                                  | eppard Manor                                                                           |               | LOT NUMBER:               | 9                     |
| ADDRESS: 4635 SI                                  | heppard Manor Drive                                                                    | PROPE         | ERTY OWNER: Wil           | liamsburg Group LLC   |
| SEPTIC TANK CAPAC                                 | CITY (GALLONS):                                                                        | 2000          | OUTLET BAFFLE F           | ILTER REQUIRED        |
| PUMP CHAMBER CA                                   | PACITY (GALLONS):                                                                      | 1500          | COMPARTMENTED             | TANK REQUIRED 🖂       |
| NUMBER OF BEDROOMS:  4 (150) 4) ± 500 = 360 (.44) |                                                                                        |               |                           |                       |
| SQUARE FEET PER BEDROOM:                          |                                                                                        |               |                           |                       |
| LINEAR FEET OF TRENCH REQUIRED: 103 110           |                                                                                        |               |                           |                       |
| TRENCHES:                                         | Trench to be 30 feet wide. depth 3.0 feet below origin grade. 3.0 feet of stone below. | al grade. Ef  | fective area begins at 5. |                       |
| LOCATION:                                         | Set distribution box at top of 1x55' line on contour.                                  | center of eas | ement 50' from NE bou     | indary. Run 1x50' and |
| NOTES:                                            | Layout inspection required otherwise directed by HCF                                   |               | allation. Install system  | as noted unless       |
| PLANS APPROVED:                                   | Heidi Scott                                                                            |               | 1                         | DATE: 10/15/07        |