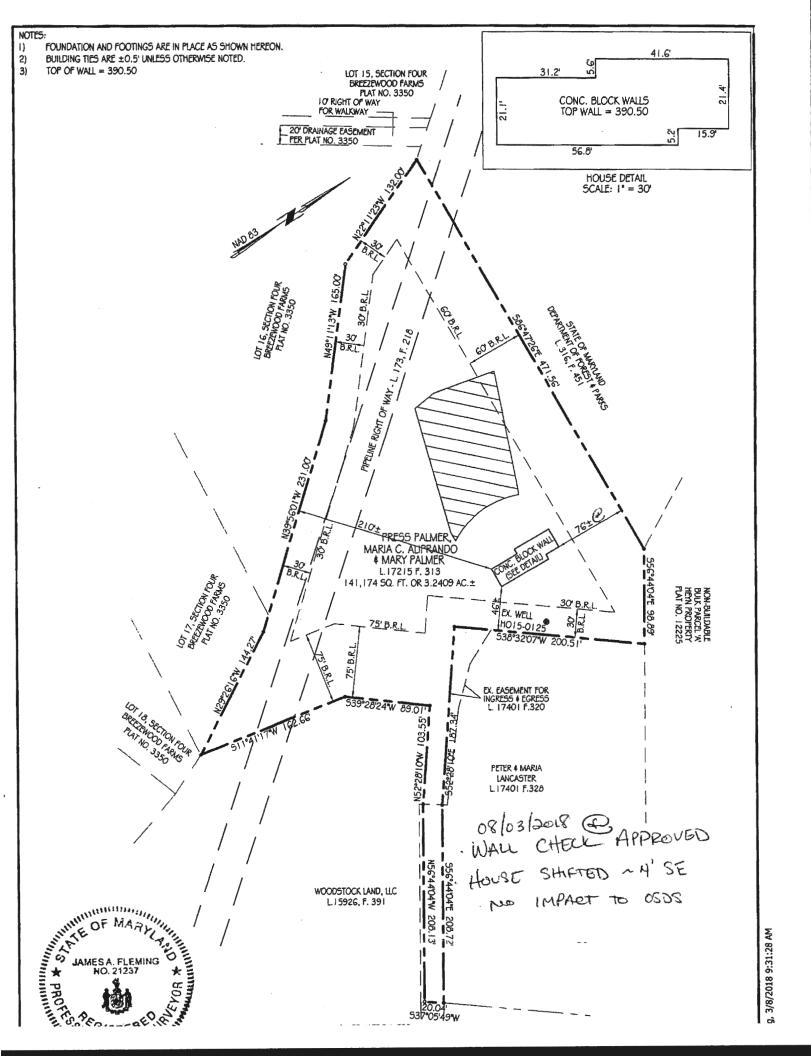

|
| FINAL INSPECTOR Savah Collins . DATE OF APPROV                                                                                                                                                                                                                                                                                                                                | VAL 11/8/18 .                                                                                                                                                                                                                                                                                                    |







BASEMENT PLAN DIAGRAM
SCALE: 1/8"=1'-0"

FIRS FLOOR PLAN DIAGRAM
SCALE: 1/8" = 1'-0"



MUSE ARCHITECTS, PC

ALIPRANDO/PALMER GARAGE

19.24 FOR PERMIT 30 JUNE 2020

1680 WOODSTOCK RD. WOODSTOCK, MD 21163

7401 Wisconsin Avenue, Suite 500 Phone 301.718.8118

Bethesda, MD 20814 Fax 301.718.8112

FOR HEALTH DEPT. WELL & SEPTIC REVIEW

O

WELL