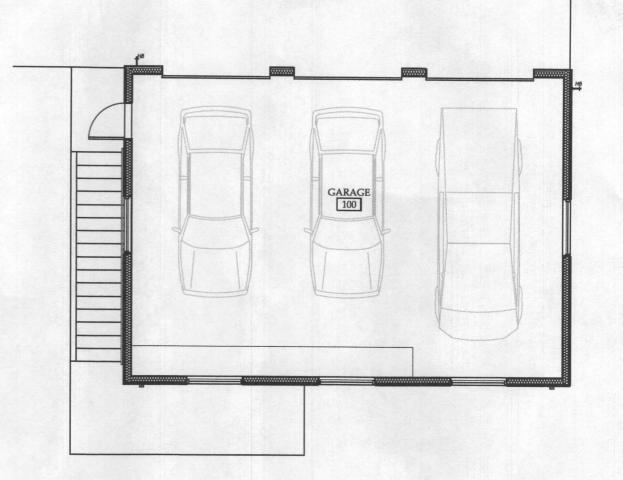

|
| FINAL INSPECTOR Savah Collins . DATE OF APPROV                                                                                                                                                                                                                                                                                                                                | VAL 11/8/18 .                                                                                                                                                                                                                                                                                                    |







BASEMENT PLAN DIAGRAM
SCALE: 1/8"=1'-0"

FIRS FLOOR PLAN DIAGRAM
SCALE: 1/8" = 1'-0"



MUSE ARCHITECTS, PC

ALIPRANDO/PALMER GARAGE

19.24 FOR PERMIT 30 JUNE 2020

1680 WOODSTOCK RD. WOODSTOCK, MD 21163

7401 Wisconsin Avenue, Suite 500 Phone 301.718.8118

Bethesda, MD 20814 Fax 301.718.8112

FOR HEALTH DEPT. WELL & SEPTIC REVIEW

O

WELL