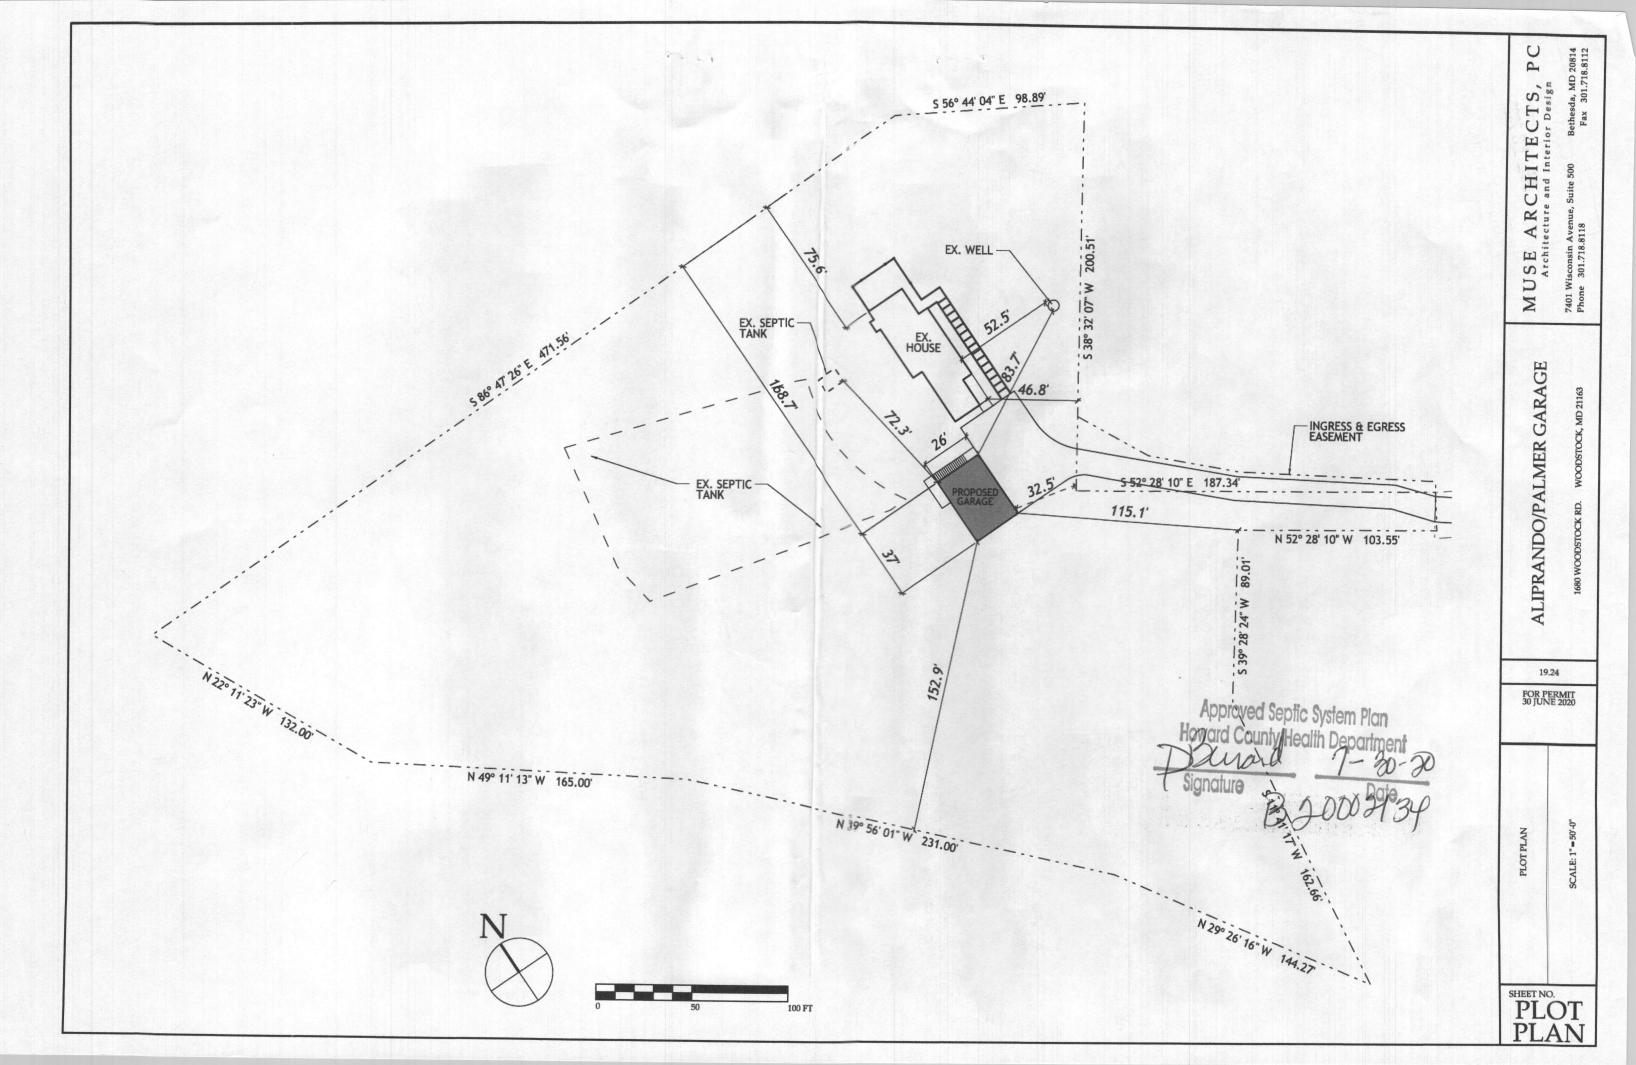

|
| FINAL INSPECTOR Savah Collins . DATE OF APPROV                                                                                                                                                                                                                                                                                                                                | VAL 11/8/18 .                                                                                                                                                                                                                                                                                                    |







BASEMENT PLAN DIAGRAM
SCALE: 1/8"=1'-0"

FIRS FLOOR PLAN DIAGRAM
SCALE: 1/8" = 1'-0"



MUSE ARCHITECTS, PC

ALIPRANDO/PALMER GARAGE

19.24 FOR PERMIT 30 JUNE 2020

1680 WOODSTOCK RD. WOODSTOCK, MD 21163

7401 Wisconsin Avenue, Suite 500 Phone 301.718.8118

Bethesda, MD 20814 Fax 301.718.8112

FOR HEALTH DEPT. WELL & SEPTIC REVIEW

O

WELL