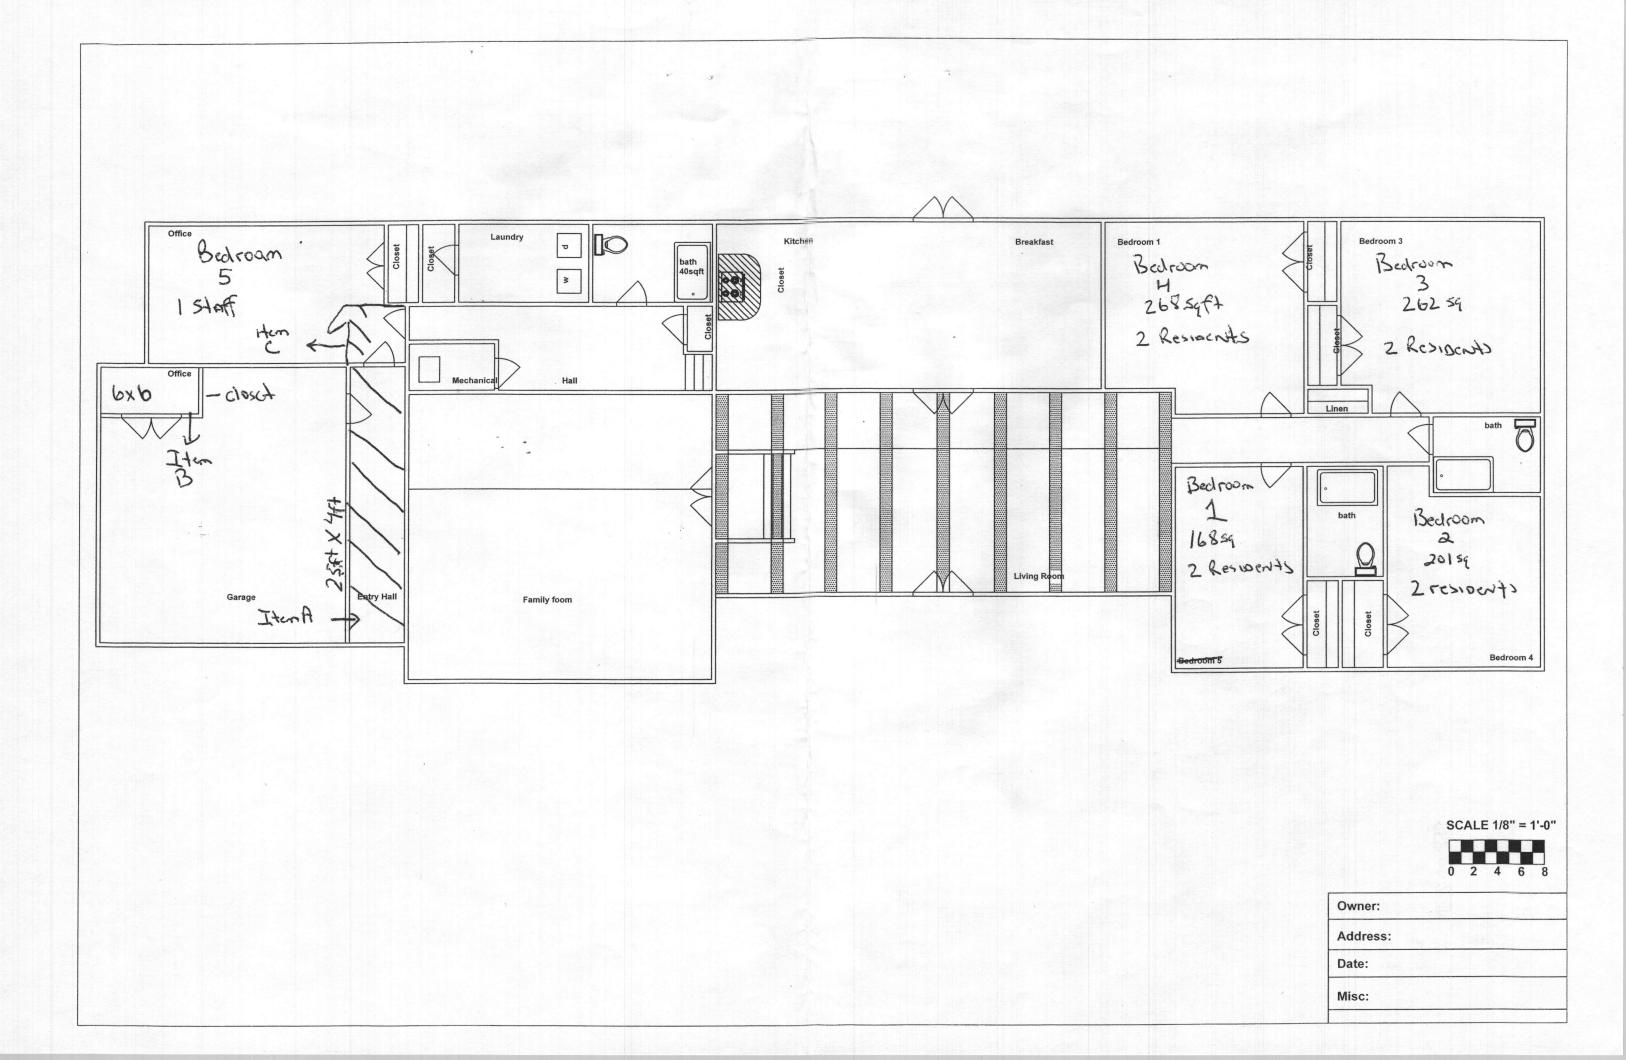

Item A - Build a 25x 4A wall to be used as the MAIN egress into the home/residence

Item B - Build a Lock closet in the garage

Item ( - Buills a door to enter into Rm 5

11/1= work pres