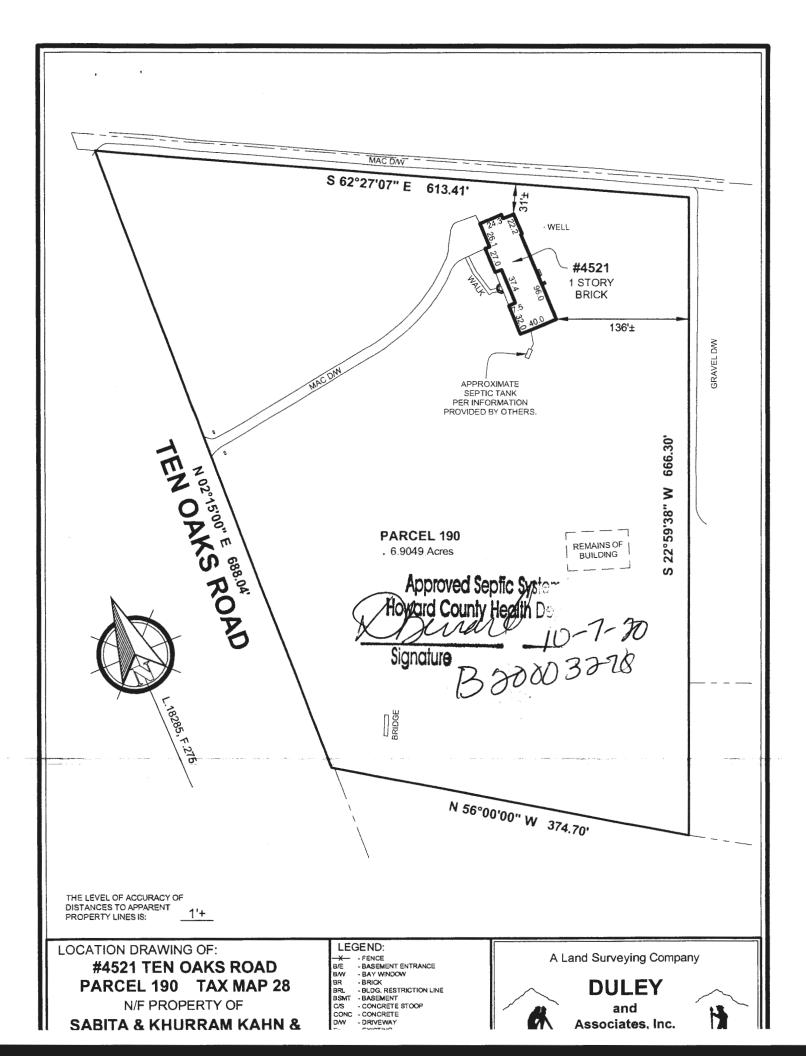

## PERMIT NUMBER: B20003278 DATE ACCEPTED: SEP 18 2020

| 12th atter                                                     | RESIDE                                                                                                                | ENTIAL BUIL                                                                                                    | DING P                   | ERMIT APPLI                             | CATION                                                        | 8                |
|----------------------------------------------------------------|-----------------------------------------------------------------------------------------------------------------------|----------------------------------------------------------------------------------------------------------------|--------------------------|-----------------------------------------|---------------------------------------------------------------|------------------|
| HOWARD COUNTY DEPARTMENT OF INSPECTIONS, LICENSES, AND PERMITS |                                                                                                                       |                                                                                                                |                          |                                         |                                                               |                  |
| 3430 0                                                         | COURT HOUSE DRIVE,                                                                                                    | ELLICOTT CITY, MD                                                                                              | 21043 -                  | PHONE: (410) 313-                       | 2455 OPTION #4                                                |                  |
| BUILDING SITE AD                                               |                                                                                                                       | www.howarc                                                                                                     | countyma.ge              | <u>vo</u>                               |                                                               |                  |
|                                                                |                                                                                                                       |                                                                                                                |                          |                                         | Unit:                                                         |                  |
| Street Address: 4521 1<br>City: Payton                         | CA COKS RD.                                                                                                           | ······································                                                                         | State: MD                |                                         | Zip Code: 210.36                                              |                  |
| Subdivision/Village/Compl                                      | ex Name:                                                                                                              |                                                                                                                | 1                        | SDP/WP/BA #:                            |                                                               |                  |
| Lot:                                                           | Tax Map: 002                                                                                                          | B Parcel: O(                                                                                                   | 90                       | Grading Permit #:                       |                                                               |                  |
| DESCRIPTION OF V                                               | NORK REQUIRED                                                                                                         |                                                                                                                |                          |                                         |                                                               |                  |
| Existing Use:                                                  |                                                                                                                       | Proposed Use:                                                                                                  |                          |                                         | Estimated Cost: \$                                            |                  |
|                                                                | ted (Separate Permits Requ                                                                                            | <i>lired)</i> : D Mechanical (H                                                                                |                          | ectrical D Plumbing                     | D None                                                        |                  |
|                                                                | closet in M                                                                                                           | or garage.                                                                                                     | Build a                  |                                         | à the garage +                                                | o be             |
| used as t                                                      | he mow egro                                                                                                           | is for the hou                                                                                                 | ise. Duil                | d door onto (c                          | Dom 50                                                        |                  |
| PROPERTY OWNER                                                 |                                                                                                                       | EQUIRED                                                                                                        |                          |                                         |                                                               |                  |
|                                                                | appears on tax records):                                                                                              |                                                                                                                |                          |                                         | Primary Residence:                                            | Yes X No         |
| Owner's Street Address:                                        | 4521 Ton Oaks R                                                                                                       | duna niun                                                                                                      |                          |                                         | Thinky Reduction E                                            |                  |
| city: Davton                                                   | JOAT INT VIAN C                                                                                                       |                                                                                                                | State: MC                | )                                       | Zip Code: 21036                                               |                  |
| Phone: 301-437-                                                | 4348                                                                                                                  | Email:                                                                                                         | 1                        |                                         | 210.00                                                        |                  |
| APPLICANT NAME                                                 | REQUIRED - INDIV                                                                                                      | IDUAL WHO SIGNS                                                                                                | THIS APPLIC              | ATION                                   |                                                               |                  |
| Business Name: Chest                                           | thut Grove Ase                                                                                                        | sisted Living                                                                                                  | Contact Nan              | ne: RIan L.Tall                         | CY                                                            |                  |
|                                                                | t Menwether (                                                                                                         |                                                                                                                | 1                        |                                         | •                                                             |                  |
| City: Gilenela                                                 | two die                                                                                                               | 22.4                                                                                                           | State: M(                |                                         | Zip Code: 21737                                               |                  |
| Phone: 410-258                                                 |                                                                                                                       |                                                                                                                | anlivisa                 | v@uanon.con                             | n/ Brinn Keith Fa                                             | Hey (gna)        |
| CONTRACTOR INFO                                                |                                                                                                                       | And the second state of the second state                                                                       | "ol-n                    |                                         | ha                                                            |                  |
| Licensee's Name:                                               | rea Home Impl                                                                                                         | rovernenis                                                                                                     | License #:               | 90640 MHIC                              |                                                               |                  |
|                                                                | Johnsontow n F                                                                                                        | Povid                                                                                                          | LICCHSC #1               | TOGTO NIMIC                             |                                                               |                  |
| city: Pasadena                                                 |                                                                                                                       |                                                                                                                | State: MC                | )                                       | Zip Code: 21122                                               |                  |
| Phone: 443-                                                    | 336 - 8886                                                                                                            | Email:                                                                                                         | readithe                 | offologyahoo                            | .c.om                                                         |                  |
|                                                                | NEER INFORMATION                                                                                                      |                                                                                                                |                          |                                         |                                                               |                  |
| Business Name:                                                 |                                                                                                                       |                                                                                                                | Name:                    |                                         |                                                               |                  |
| Street Address:                                                |                                                                                                                       |                                                                                                                |                          | ۳<br>۱۰۰۰ ۲۰۰۰ ۲۰۰۰ ۲۰۰۰ ۲۰۰۰ ۲۰۰۰ ۲۰۰۰ |                                                               |                  |
| City:                                                          |                                                                                                                       | 1                                                                                                              | State:                   |                                         | Zip Code:                                                     |                  |
| Phone:                                                         |                                                                                                                       | Email:                                                                                                         |                          |                                         |                                                               |                  |
| BUILDING CHARAG                                                | CTERISTICS REQU<br>Dwelling SF Townhouse                                                                              |                                                                                                                |                          | Iti-Eamily Dwelling (ME*)               | Condo: 🗆 Yes                                                  | TT No            |
|                                                                | Gas Water Supply                                                                                                      |                                                                                                                |                          | Sewage Disposal:                        |                                                               |                  |
|                                                                | tric 🗖 Natural Gas 🗖 Pro                                                                                              |                                                                                                                |                          | Roadside Tree Project:                  |                                                               |                  |
| Sprinkler System: D NFI                                        |                                                                                                                       | NFPA 13D D None                                                                                                | Fire Al                  | arm System: 🗆 Yes 🗆                     | · · · · · · · · · · · · · · · · · · ·                         |                  |
| ADDITIONAL RESI                                                | DENTIAL INFORMAT                                                                                                      | ION (PLEASE SEL                                                                                                | CTACOMPLE                | TE ALL THAT APPLY)                      |                                                               |                  |
| Model Name & Options:                                          |                                                                                                                       |                                                                                                                |                          |                                         |                                                               |                  |
| # of Bedrooms (SF):                                            | # of efficiency units (M                                                                                              |                                                                                                                | (MF*):                   | # of 2 BR (MF*):                        | # of 3 BR (MF                                                 | *):              |
| # Rooms: 5                                                     | # Full Baths:                                                                                                         |                                                                                                                | # Half Bath              | ······································  | # Fireplaces: A                                               |                  |
|                                                                | Attached Sarage D De                                                                                                  |                                                                                                                |                          | Carport None                            |                                                               |                  |
| Basement/Foundation In                                         |                                                                                                                       |                                                                                                                | 2 <sup>nd</sup> Fl Depth |                                         |                                                               |                  |
| 1 <sup>st</sup> Fl Width:                                      | 1 <sup>st</sup> Fl Depth:                                                                                             | 2 <sup>nd</sup> Fl Width:                                                                                      |                          | n: Bsmt Widt                            |                                                               |                  |
|                                                                | criptive 🗌 Performance 🗌                                                                                              | the second s | Gross Area:              | sq ft                                   | Occupiable Area:<br>Occupiable Area:                          | sq ft            |
| WITH ALL REGULATIONS OF HO                                     | CALIMER REQUIR<br>ITIFIES AND AGREES AS FOLLOWS: (<br>DWARD COUNTY WHICH ARE APPLI<br>IT HE/SHE GRANTS COUNTY OFFICIA | 1) THAT HE/SHE IS AUTHORIZED<br>CABLE THERETO; (4) THAT HE/SH                                                  | E WILL PERFORM N         | IO WORK ON THE ABOVE REFEREN            | ATION IS CORRECT; (3) THAT HE/<br>ICED PROPERTY NOT SPECIFICA | LLY DESCRIBED IN |
| APPLICANT'S ORIGINAL SIGN                                      | ATURE                                                                                                                 |                                                                                                                | D                        | TTE SIGNED                              |                                                               |                  |
|                                                                |                                                                                                                       | 14                                                                                                             |                          |                                         |                                                               |                  |
| FOR OFFICE USE O                                               |                                                                                                                       |                                                                                                                | CHECKS PAY/              | ABLE TO: DIRECTOR OF FINAN              | CE OF HOWARD COUNTY                                           |                  |
| AGENCIES REQUIRED/AP                                           |                                                                                                                       |                                                                                                                |                          | , ND.                                   | ./                                                            |                  |
| 2 PR                                                           | E-OPZ                                                                                                                 |                                                                                                                |                          | Health Beur                             | SHA                                                           |                  |
| SUBMITTAL FEES:                                                |                                                                                                                       | PAYMENT:                                                                                                       | no chec                  | k                                       | ACCEPTED BY:                                                  |                  |
| k                                                              |                                                                                                                       |                                                                                                                |                          |                                         | · · · ·                                                       |                  |