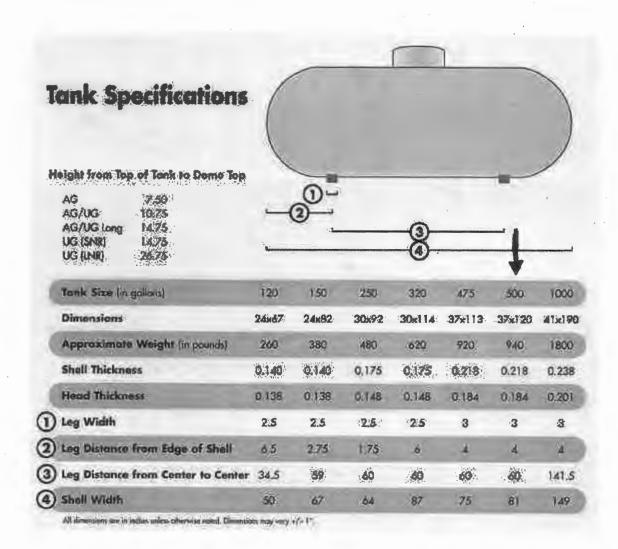

|                           | -   42                   |                  | 1-1 =                        |            |                     |                          | ~                     | 1               |
| SUBMITTAL FEES: \$10.00 PAYMENT: \$004363 ACCEPTED BY: DOON                                                                                                                                                         |                           |                          |                  |                              |            |                     |                          |                       | Space           |

## Quality Steel Corporation Domestic Tank Specifications



(Page 1 of 3)