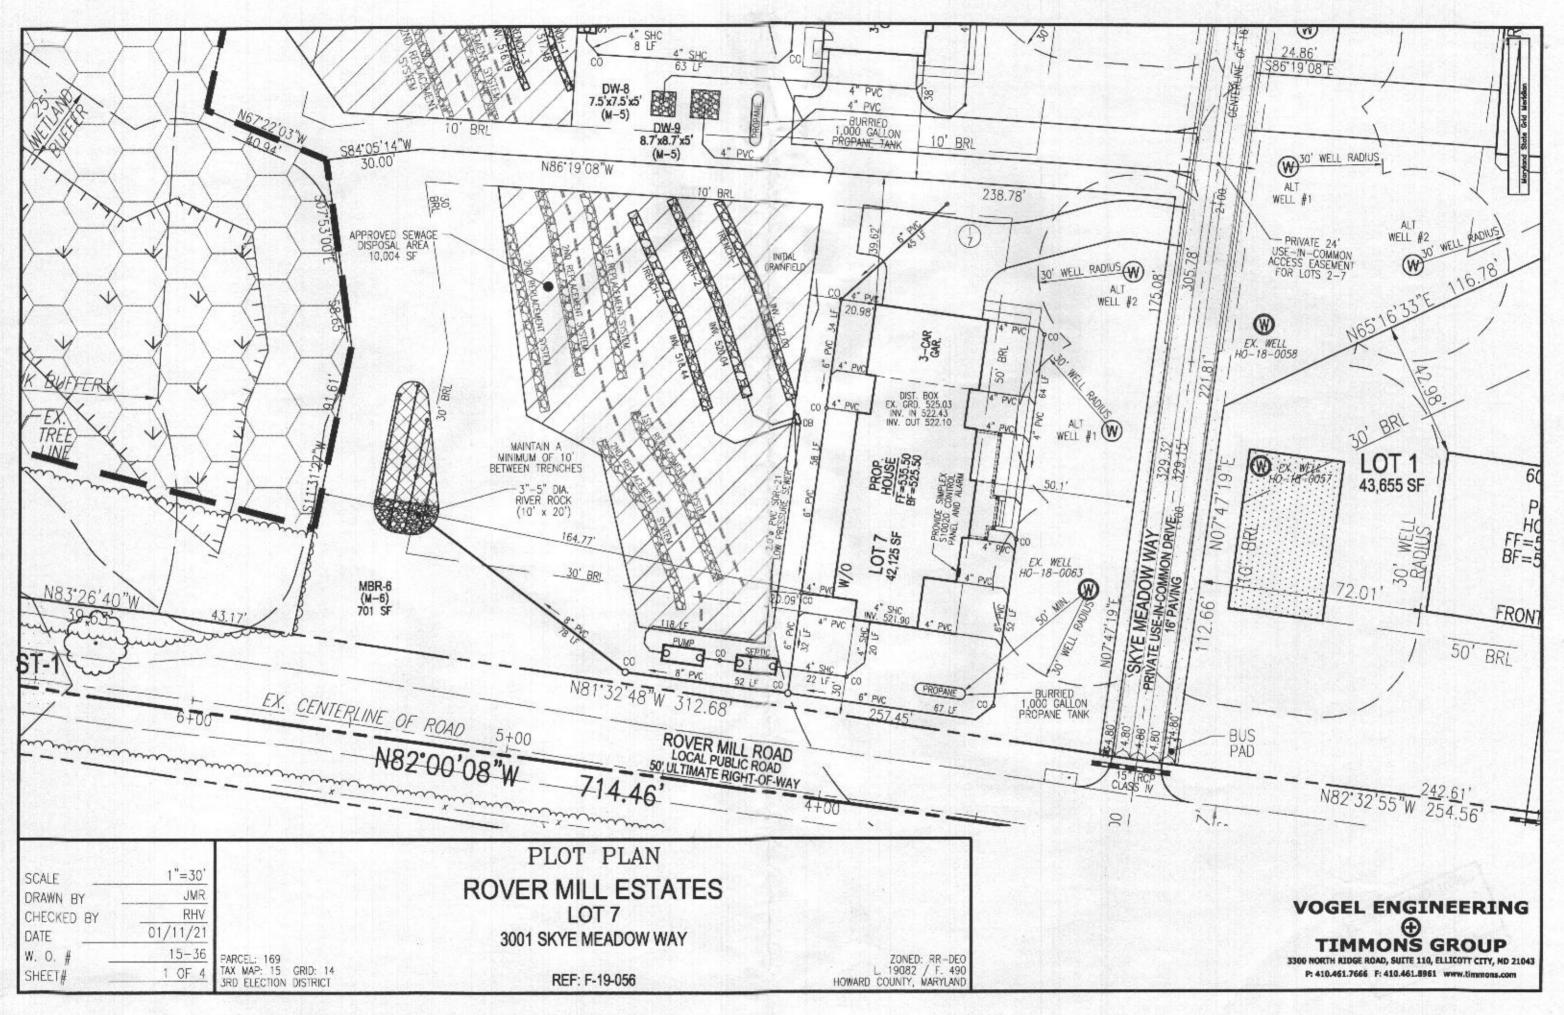

| Н                                                                                            | oward County<br>ealth Department                                    | Bureau of Environmental Health<br>8930 Stanford Boulevard, Columbia, MD 21045<br>Main: 410-313-2640   Fax: 410-313-2648<br>TDD 410-313-2323   Toll Free 1-866-313-6300<br>www.hchealth.org<br>Facebook: www.facebook.com/hocohealth<br>Maura J. Rossman, M.D., Health Officer |                                            |  |  |  |  |  |  |  |  |  |  |
|----------------------------------------------------------------------------------------------|---------------------------------------------------------------------|-------------------------------------------------------------------------------------------------------------------------------------------------------------------------------------------------------------------------------------------------------------------------------|--------------------------------------------|--|--|--|--|--|--|--|--|--|--|
|                                                                                              |                                                                     | SITE SEWAGE DISPOSAL SYST                                                                                                                                                                                                                                                     |                                            |  |  |  |  |  |  |  |  |  |  |
|                                                                                              | offerfact                                                           | PERMIT: <u>CONSTRUCTI</u>                                                                                                                                                                                                                                                     | A                                          |  |  |  |  |  |  |  |  |  |  |
|                                                                                              | DDRESS: <u>3001 Skye M</u><br>: Rover Mill Estates                  | LOT: 7                                                                                                                                                                                                                                                                        | 7 TAX ID:                                  |  |  |  |  |  |  |  |  |  |  |
| CONTRACTOR: WTC Conference Tree EMAIL:                                                       |                                                                     |                                                                                                                                                                                                                                                                               |                                            |  |  |  |  |  |  |  |  |  |  |
| CONTRACTOR: WIC CONTractor address: 333 Scien Botor B Westminster, HD 215tphone: 40-458-7024 |                                                                     |                                                                                                                                                                                                                                                                               |                                            |  |  |  |  |  |  |  |  |  |  |
| PROPERTY OWNER: Security Development LLC EMAIL:                                              |                                                                     |                                                                                                                                                                                                                                                                               |                                            |  |  |  |  |  |  |  |  |  |  |
| OWNER ADDR                                                                                   | ESS: 8480 Baltimore Na                                              | tional Pike, Ellicott City, MD 21043                                                                                                                                                                                                                                          | PHONE: 410-465-4244                        |  |  |  |  |  |  |  |  |  |  |
| SEPTIC TANK S                                                                                | IZE (GALLONS): 1500                                                 | TANK MANUFACTURER:                                                                                                                                                                                                                                                            | Mayer Bros BABYLON                         |  |  |  |  |  |  |  |  |  |  |
| PUMP MODEL                                                                                   | :                                                                   | PUMP SIZE PUM                                                                                                                                                                                                                                                                 |                                            |  |  |  |  |  |  |  |  |  |  |
| DISTRIBUTIO                                                                                  | N SYSTEM: 🛛 GRAV                                                    | TY PRESSURE DOSED BEDROO                                                                                                                                                                                                                                                      | OMS: <u>5</u> APPLICATION RATE: <u>0.8</u> |  |  |  |  |  |  |  |  |  |  |
|                                                                                              | LINEAR FEET REQUIRED:                                               | 197                                                                                                                                                                                                                                                                           | INLET DEPTH: 3                             |  |  |  |  |  |  |  |  |  |  |
| TRENCHES:                                                                                    | TRENCH WIDTH:                                                       | 3 MAXI                                                                                                                                                                                                                                                                        | MUM BOTTOM DEPTH: 6                        |  |  |  |  |  |  |  |  |  |  |
|                                                                                              | MINIMUM SPACE<br>BETWEEN TRENCHES:                                  | 10 EFFECTIVE AF                                                                                                                                                                                                                                                               | REA BEGINNING DEPTH: _4                    |  |  |  |  |  |  |  |  |  |  |
| LOCATION:                                                                                    |                                                                     | N. SEWAGE DISPOSAL AREA AND TANK LOCA                                                                                                                                                                                                                                         | ATIONS MUST BE STAKED BY LICENSED          |  |  |  |  |  |  |  |  |  |  |
|                                                                                              |                                                                     |                                                                                                                                                                                                                                                                               |                                            |  |  |  |  |  |  |  |  |  |  |
| NOTES:                                                                                       |                                                                     |                                                                                                                                                                                                                                                                               |                                            |  |  |  |  |  |  |  |  |  |  |
|                                                                                              |                                                                     |                                                                                                                                                                                                                                                                               |                                            |  |  |  |  |  |  |  |  |  |  |
| ISSUED BY:                                                                                   | Dana Bernard                                                        | ISSUE DATE: 8-18-2                                                                                                                                                                                                                                                            | EXPIRATION DATE: 8.16.22                   |  |  |  |  |  |  |  |  |  |  |
| NOTE: CON                                                                                    | TRACTOR MUST SCHEDULE                                               | A PRE-CONSTRUCTION INSPECTION PRIOR                                                                                                                                                                                                                                           |                                            |  |  |  |  |  |  |  |  |  |  |
|                                                                                              |                                                                     | AN INSPECTION AND GAIN APPROVAL OF ALL                                                                                                                                                                                                                                        |                                            |  |  |  |  |  |  |  |  |  |  |
|                                                                                              |                                                                     | HEALTH DEPARTMENT AND GRAVEL TICKET N                                                                                                                                                                                                                                         | MUST BE AVAILABLE FOR REVIEW.              |  |  |  |  |  |  |  |  |  |  |
|                                                                                              | ERTIGHT TANKS REQUIRED<br>PARTS OF SEPTIC SYSTEM SI                 | ALL BE AT LEAST 100 FEET DOWNGRADIENT                                                                                                                                                                                                                                         | FROM ANY WATER WELL                        |  |  |  |  |  |  |  |  |  |  |
|                                                                                              | NOTE: MANHOLE RISERS REQUIRED ON ALL SEPTIC TANKS AND PUMP CHAMBERS |                                                                                                                                                                                                                                                                               |                                            |  |  |  |  |  |  |  |  |  |  |
| NOTE: AN E                                                                                   | ELECTRICAL PERMIT IS REQU                                           | IRED FOR INSTALLATION OF ANY ELECTRICA                                                                                                                                                                                                                                        | AL COMPONENTS OF THE SYSTEM                |  |  |  |  |  |  |  |  |  |  |
|                                                                                              | RECOMMENDS SEPTIC TA                                                |                                                                                                                                                                                                                                                                               | TS BE PUMPED AT A FREQUENCY ADEQUATE       |  |  |  |  |  |  |  |  |  |  |
| NEITHI                                                                                       |                                                                     | NTY COUNCIL NOR THE HEALTH DEPA                                                                                                                                                                                                                                               |                                            |  |  |  |  |  |  |  |  |  |  |
|                                                                                              |                                                                     | SUCCESSFUL OPERATION OF ANY SYS                                                                                                                                                                                                                                               |                                            |  |  |  |  |  |  |  |  |  |  |
|                                                                                              |                                                                     | LL 410-313-1771 TO SCHEDULE INSPE                                                                                                                                                                                                                                             |                                            |  |  |  |  |  |  |  |  |  |  |
|                                                                                              |                                                                     |                                                                                                                                                                                                                                                                               |                                            |  |  |  |  |  |  |  |  |  |  |
|                                                                                              |                                                                     |                                                                                                                                                                                                                                                                               |                                            |  |  |  |  |  |  |  |  |  |  |

TRENCH/DRAINFIELD DATA NOT TO SCALE ~1:30 WIDTH INLET BOTTOM 21 21 NUMBER OF TRENCHES TOTAL LENGTH 198 ¢ SIDE ABSORPTION AREA 594 SF + 2' 9.5' DISTRIBUTION BOX LEVEL PUMP DISTRIBUTION BOX BAFFLE DISTRIBUTION BOX PORT \_\_\_\_\_ Y ES 30 C SEPTIC TANK DATA 13' SEPTIC TANK I LEVEL VES 45 0 MANUFACTURER BAMLON 6 CAPACITY 1500 GAL SEAM LOC TOF 60 TANK LID DEPTH <3 14 YES 2 BAFFLES 40 BAFFLE FILTER -MANHOLE LOC FRONT/BACK 18 6" PORT LOC \_\_\_\_\_\_ DRIVE SLOTTED YES NSE DATE ON LID PUMP/SEPTIC TANK LEVEL MES MANUFACTURER BABYLON CAPACITY /SOO GAL SEAM LOC \_\_\_\_\_ 43' TANK LID DEPTH 57 39 BAFFLES **BAFFLE FILTER** MANHOLE LOC FRONT 6" PORT LOC WATERTIGHT TEST 0-18-0063 SLOTTED **ROAD NAME** DATE ON LID SKYE MEADON InnA **PRE-CONSTRUCTION:** contour accor INSTALLATION: 09 12021 INSTALLED SHE SL. TANKS SET. OK TO REMOVE C/0 GETWEEN 17/2021 MID INSTALLED FM. DBOX OWFR AND Der nue el 116 obs to function d-boy Alarm unction DATE OF APPROVAL FINAL INSPECTOR 12/6/21