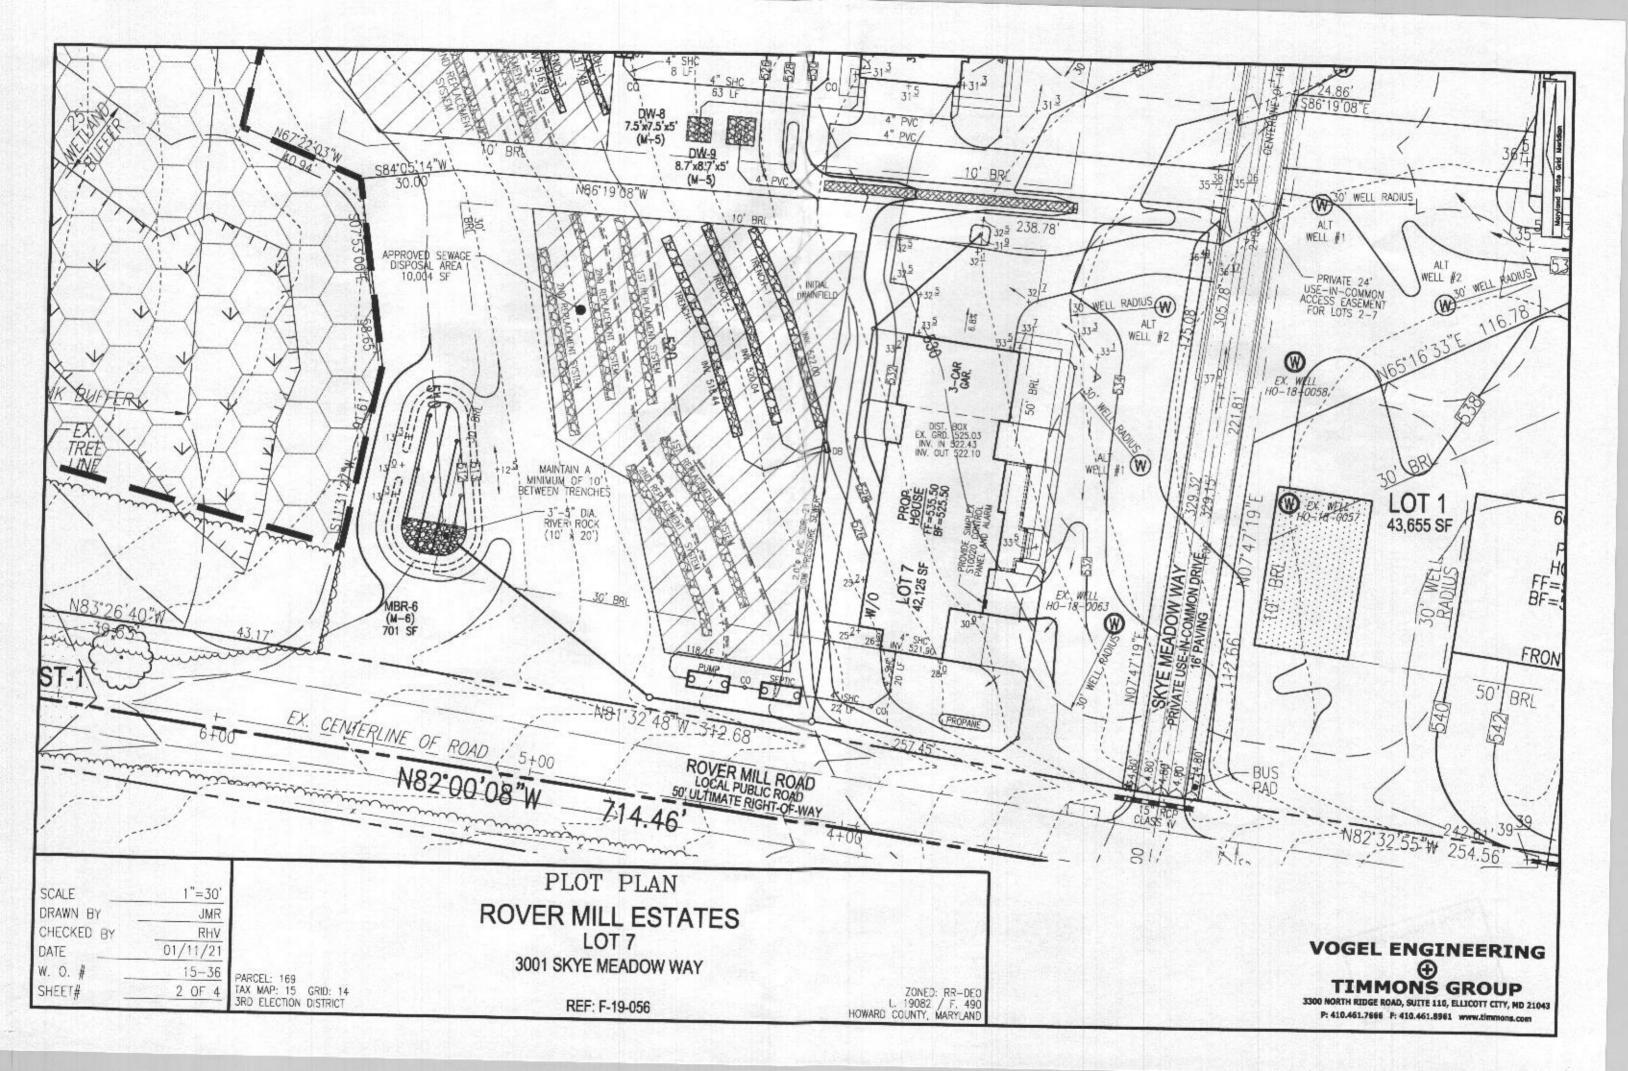

TRENCH/DRAINFIELD DATA NOT TO SCALE ~1:30 WIDTH INLET BOTTOM 21 21 NUMBER OF TRENCHES TOTAL LENGTH 198 ¢ SIDE ABSORPTION AREA 594 SF + 2' 9.5' DISTRIBUTION BOX LEVEL PUMP DISTRIBUTION BOX BAFFLE DISTRIBUTION BOX PORT \_\_\_\_\_ Y ES 30 C SEPTIC TANK DATA 13' SEPTIC TANK I LEVEL VES 45 0 MANUFACTURER BAMLON 6 CAPACITY 1500 GAL SEAM LOC TOF 60 TANK LID DEPTH <3 14 YES 2 BAFFLES 40 BAFFLE FILTER -MANHOLE LOC FRONT/BACK 18 6" PORT LOC \_\_\_\_\_\_ DRIVE SLOTTED YES NSE DATE ON LID PUMP/SEPTIC TANK LEVEL MES MANUFACTURER BABYLON CAPACITY /SOO GAL SEAM LOC \_\_\_\_\_ 43' TANK LID DEPTH 57 39 BAFFLES **BAFFLE FILTER** MANHOLE LOC FRONT 6" PORT LOC WATERTIGHT TEST 0-18-0063 SLOTTED **ROAD NAME** DATE ON LID SKYE MEADON InnA **PRE-CONSTRUCTION:** contour accor INSTALLATION: 09 12021 INSTALLED SHE SL. TANKS SET. OK TO REMOVE C/0 GETWEEN 17/2021 MID INSTALLED FM. DBOX OWFR AND Der nue el 116 obs to function d-boy Alarm unction DATE OF APPROVAL FINAL INSPECTOR 12/6/21