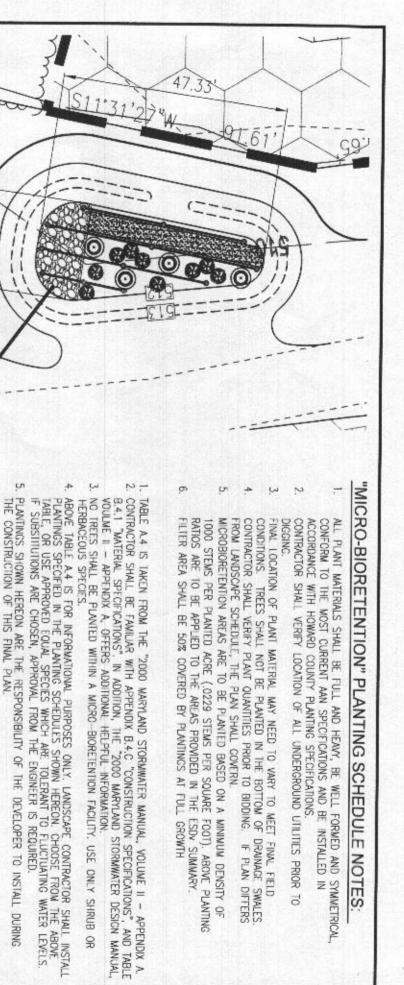

| EET# <u>4 OF 4</u>                            | DATE 01/11/21<br>W. O. # 15-36 |              | SCALE 1"=30" |                                                                                                                                                                    |                   |                         |            |                      | 「「「「「「「「」」」     |                     |                   |                         |             |                      |                 |                    |                    |                        |                      |                      |              |                           |                     |                       |                    |                                              |      | 10229 STEMS F | 9 ILEX GLABRA<br>INKBERRY<br>150 SF LOBELIA CARDINALIS | 4 SPICEBUSH     | MICRO-BIORETENTION PL | SCALE: 1" | MRR-A DI ANTING DETAIL | MBR-6<br>(M-6) | 18 1/2  |
|-----------------------------------------------|--------------------------------|--------------|--------------|--------------------------------------------------------------------------------------------------------------------------------------------------------------------|-------------------|-------------------------|------------|----------------------|-----------------|---------------------|-------------------|-------------------------|-------------|----------------------|-----------------|--------------------|--------------------|------------------------|----------------------|----------------------|--------------|---------------------------|---------------------|-----------------------|--------------------|----------------------------------------------|------|---------------|--------------------------------------------------------|-----------------|-----------------------|-----------|------------------------|----------------|---------|
| TAX MAP: 15 GRID: 14<br>JRD ELECTION DISTRICT |                                | ROVER MILL   | PL           | Note 1: For more option<br>(ETAB, 1993) or the De                                                                                                                  | Black willow      | Salix nigra             | Willow Oak | Quercus phellos      | Pin Oak         | Quercus palustris   | Sycamore          | Platanus occidentalis   | Persimmon   | Diospyros virginiana | Black Gum       | Nyssa sylvatica    | Fringe-tree        | Chionanthus virginicus | Eastern Red Cedar    | Juniperus virginiana | River Birch  | Betula nigra              | Red Maple           | Acer rubrum           | Trees              | Table A.4 Commonly                           | UNIT | VTS REQUIRED  | LIS 2" POT 1" D.C                                      | V 3 GALLON CONT | ULE (MBR-6            | : 1"=20'  | ה חבדאון וזהא פבו      |                | 20.27-1 |
| REF: F-19-056                                 |                                | MILL ESTATES | PLOT PLAN    | For more options on plant selection for bioretention, consult Bioretention Manual 1993) or the Design of Stormwater Filtering Systems (Claytor and Schueler, 1997) |                   |                         | Вауbегту   | Myrica pennsylvanica | Spicebush       | Lindera benzoin     | Arrowwood         | Viburnum dentatum       | Winterberry | llex verticillata    | Inkberry        | Ilex glabra        | Highbush Blueberry | Vaccinium corymbosum   | Witch Hazel          | Hamemelis virginiana | Buttonbush   | Cephalanthus occidentalis | Bottlebrush Buckeye | Aesculus pariviflora  | Shrubs             | Commonly Used Species for Bioretention Areas |      |               |                                                        |                 |                       |           |                        |                |         |
| ZONED: RR-DEO<br>L. 19082 / F. 490            |                                |              |              | , consult Bioretention Manual<br>ns (Claytor and Schueler, 1997).                                                                                                  | New York Ironweed | Vernonia noveboracensis | Woolgrass  | Scirpus cyperinus    | Tall Coneflower | Rudbeckia laciniata | Broom Panic Grass | Dichanthelium scoparium | Switchgrass | Panicum virgatum     | Cardinal Flower | Lobelia cardinalis | Blue Flag          | Iris versicolor        | Three Square Bulrush | Scirpus pungens      | Joe Pye Weed | Eupatorium perpurea       | Broomsedge          | Andropogon virginicus | Herbaccous Species | 56                                           |      |               |                                                        |                 |                       |           |                        |                |         |