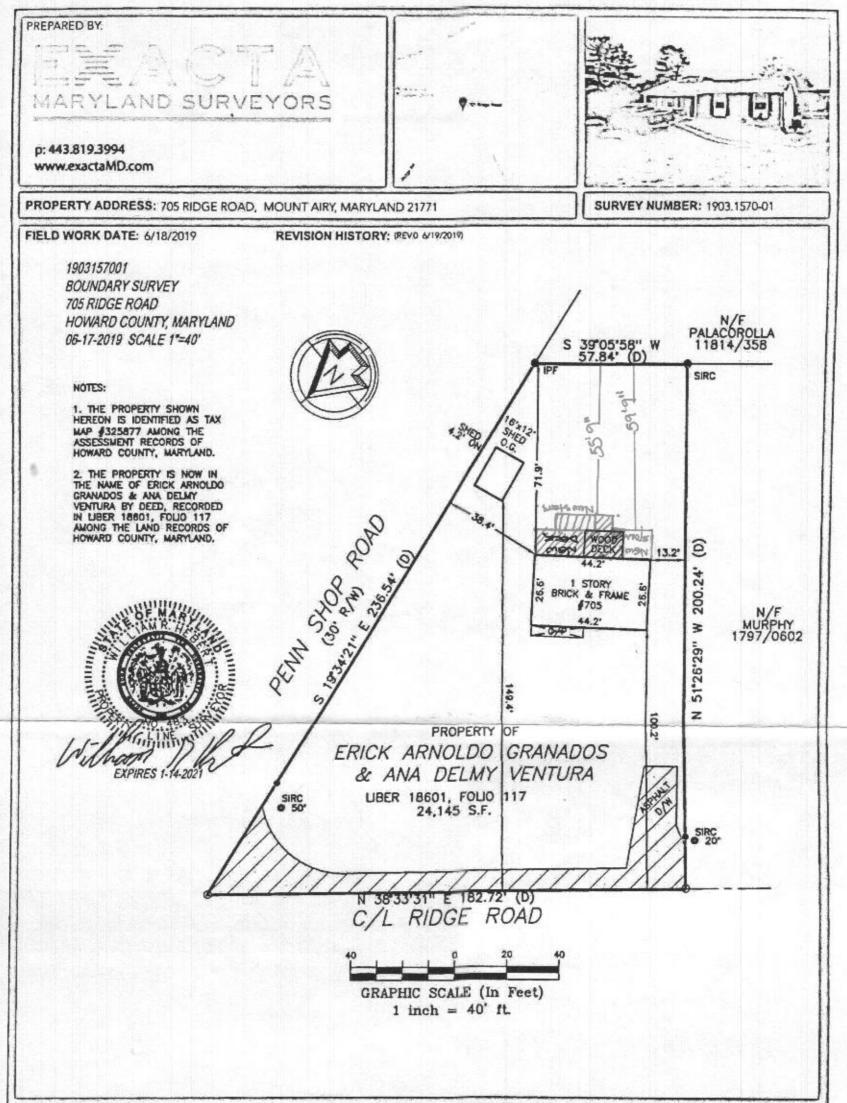

## N 38' 33' 31" E 182.72'

## RIDGE ROAD

HOUSE LOCATION SURVEY LIBER 18601 FOLIO 117 HOWARD COUNTY, MD 24,145 SF

REVISED Date: 11/1/2021

Comments:

SCALE

| CLIENT NUMBER:                                                                                                                  | DATE: 06/19/19                  | POWERED IN    |
|---------------------------------------------------------------------------------------------------------------------------------|---------------------------------|---------------|
| BUYER: ERICK ARNOLDO GRAN                                                                                                       | ADOS MARQUEZ, ANA DELMY VENTURA |               |
| SELLER: ERICK ARNOLDO GRANADOS MARQUEZ, ANA DELMY VENTURA<br>CERTIFIED TO:<br>ERICK ARNOLDO GRANADOS MARQUEZ, ANA DELMY VENTURA |                                 | SUrveystars * |
|                                                                                                                                 |                                 |               |