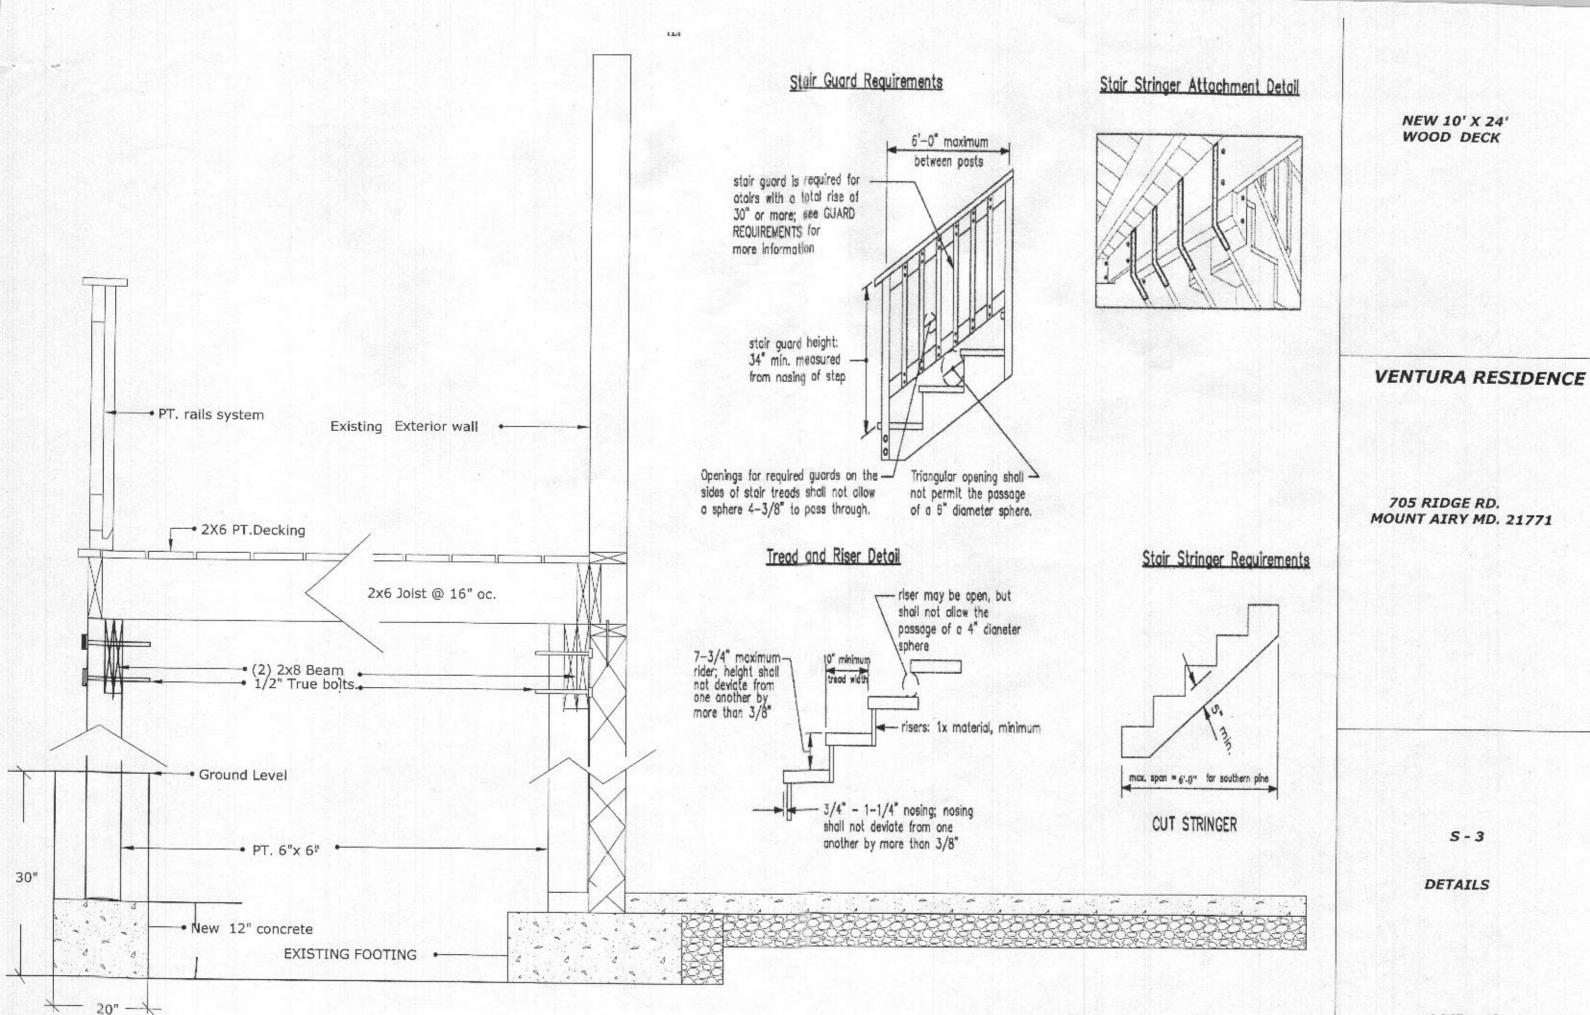

# VENTURA RESIDENCE 705 RIDGE RD. MT. AIRY MD. 21771

NEW 10' X 24' WOOD DECK

AND

10' X 20' STORAGE

### VENTURA RESIDENCE

#### 705 Ridge Rd. Mount Airy MD. 21771

DATE: 05/20/2021

S - 1

FOUNDATION

1/4'' = 1'