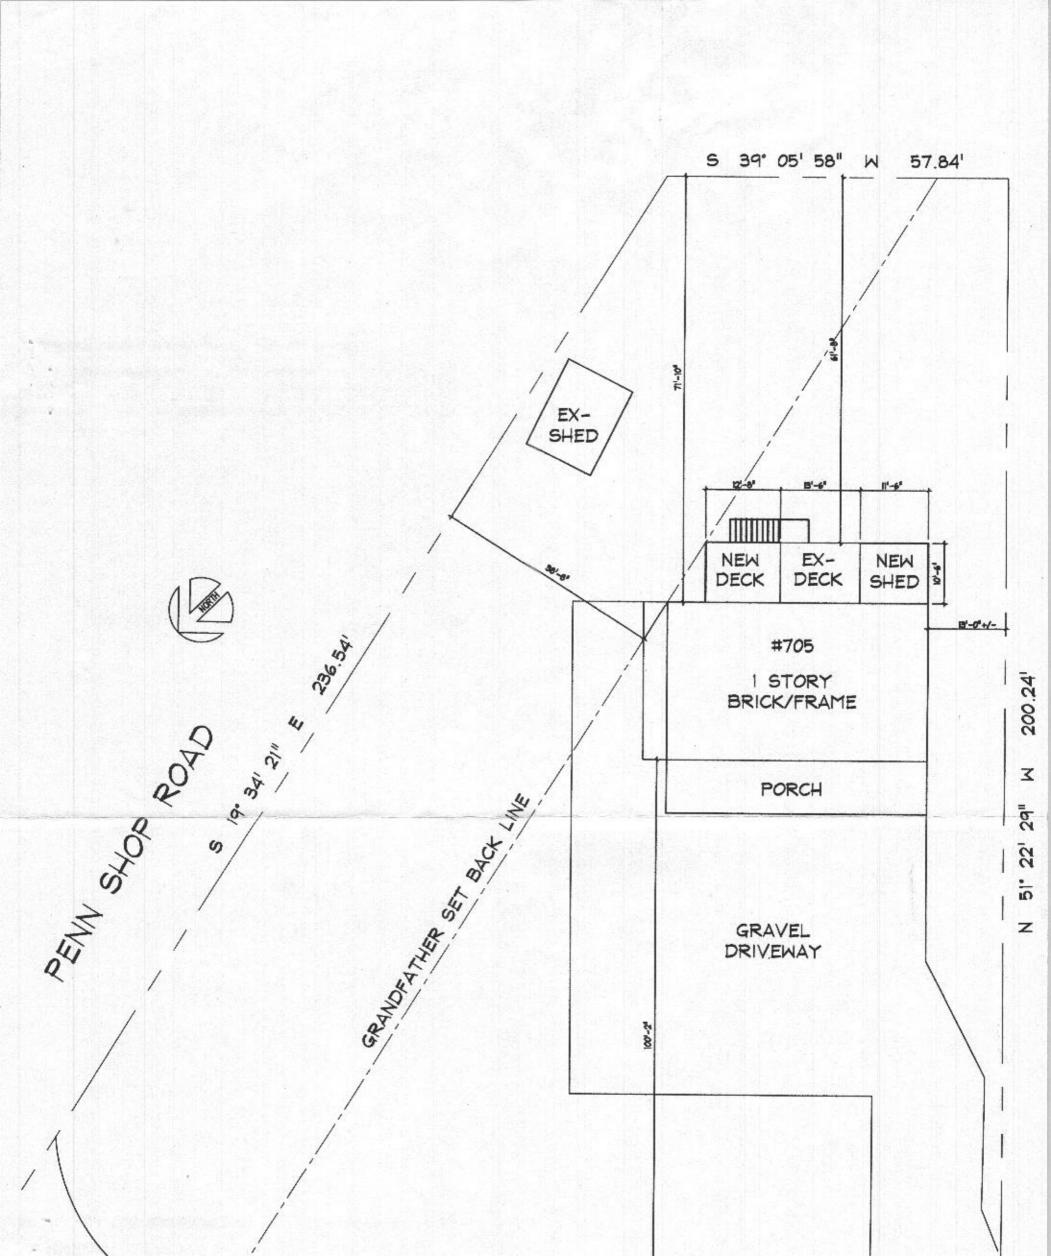

XACCELA DOWN X

White-Plan Review / Yellow-Applicant / Pink-Permit Division t:\Operations\Updated forms\transmit.frm - Rev. 04/2014

DILP 2021 NOV 1 PM2:13

RE

SITE INSPECTION SHEET PHONE #: 240 644 90 89 OWNER: ADDRESS: 705 Ridge Rd CONTRACTOR: Mt. Ain, MT 21771 WELL TAG #: None COUNTY #: Howad LOT: SUBDIVISION: PROPOSAL: Decte with storage that proposed (NOV LOCATION DIAGRAM under deck / steps ST clo Ex House Nouse 10 to footess O EX. UEI Ex. Privena Ridge Rd. COMMENTS: Well and Septic appear to be in working condition. No signs of failure. Well needs two piece secure cap. Right now I piece unscore, ST epers to have wester water level below inlet. O mer says it gets pumped every yess. Don't know what disposed system entails, NO DATE: INSPECTOR: records found. Owners don't Know if drywell ortench

## N 38' 33' 31" E 182.72'

## RIDGE ROAD

HOUSE LOCATION SURVEY LIBER 18601 FOLIO 117 HOWARD COUNTY, MD 24,145 SF

REVISED Date: 11/1/2021

Comments:

SCALE

| CLIENT NUMBER:                                                                                                                  | DATE: 06/19/19                  | POWERED IN    |
|---------------------------------------------------------------------------------------------------------------------------------|---------------------------------|---------------|
| BUYER: ERICK ARNOLDO GRAN                                                                                                       | ADOS MARQUEZ, ANA DELMY VENTURA |               |
| SELLER: ERICK ARNOLDO GRANADOS MARQUEZ, ANA DELMY VENTURA<br>CERTIFIED TO:<br>ERICK ARNOLDO GRANADOS MARQUEZ, ANA DELMY VENTURA |                                 | SUrveystars * |
|                                                                                                                                 |                                 |               |