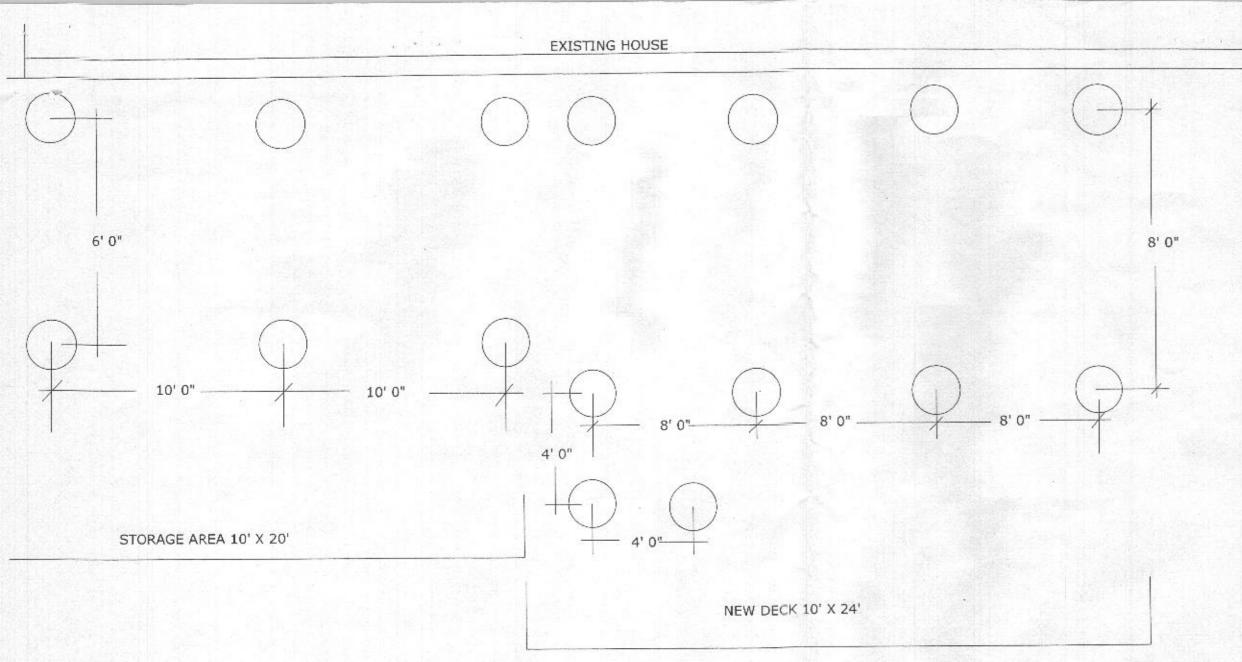

# VENTURA RESIDENCE 705 RIDGE RD. MT. AIRY MD. 21771

NEW 10' X 24' WOOD DECK

AND

10' X 20' STORAGE

### VENTURA RESIDENCE

#### 705 Ridge Rd. Mount Airy MD. 21771

DATE: 05/20/2021

S - 1

FOUNDATION

1/4'' = 1'