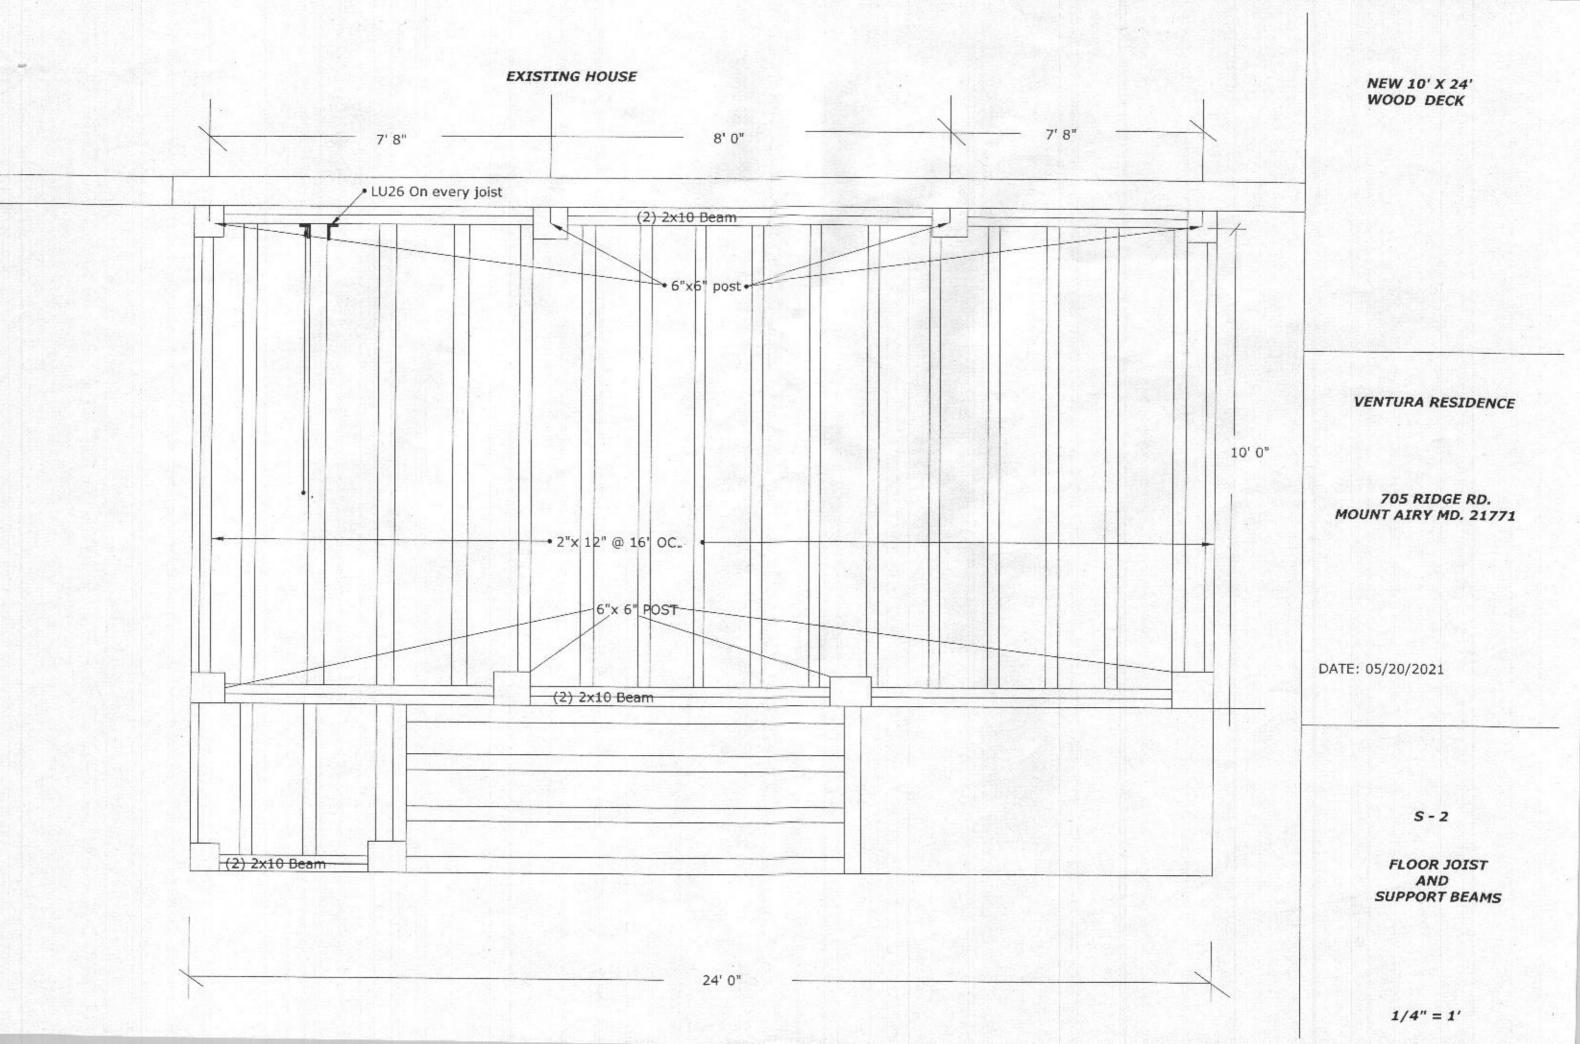

# VENTURA RESIDENCE 705 RIDGE RD. MT. AIRY MD. 21771

NEW 10' X 24' WOOD DECK

AND

10' X 20' STORAGE

### VENTURA RESIDENCE

#### 705 Ridge Rd. Mount Airy MD. 21771

DATE: 05/20/2021

S - 1

FOUNDATION

1/4'' = 1'