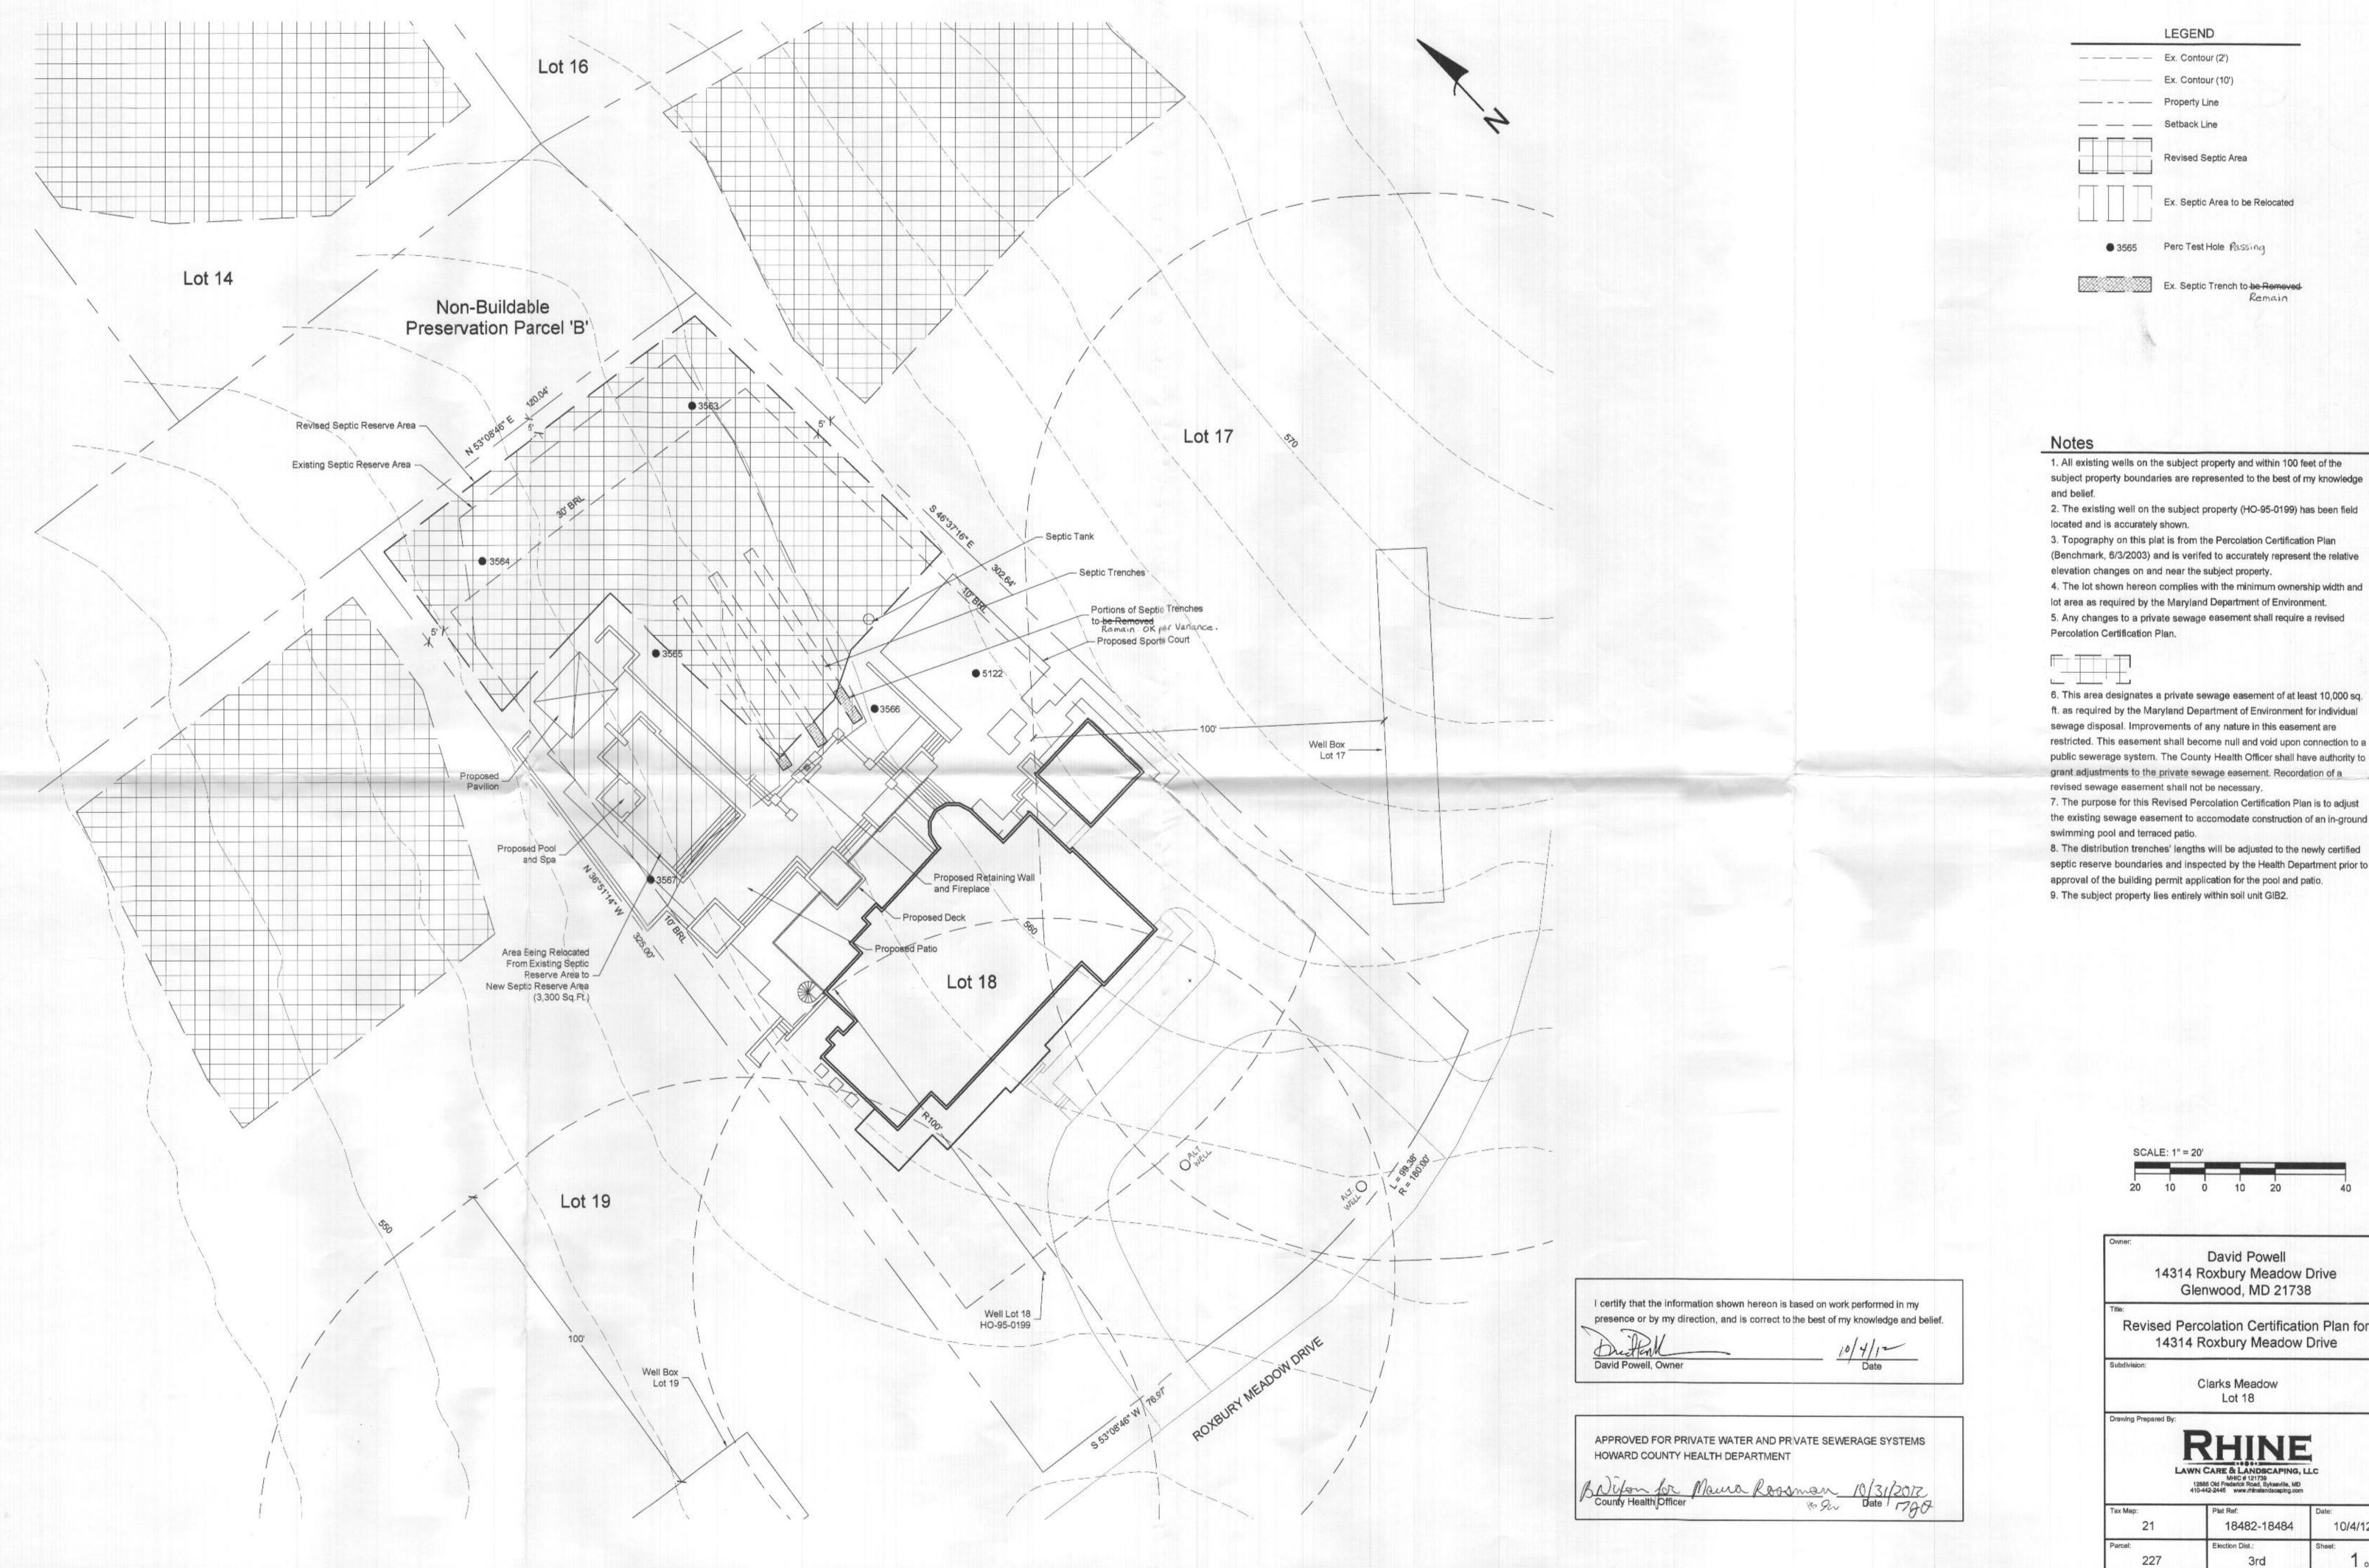

October 4, 2012

Mr. Mike Davis
Deputy Director, Howard County Bureau of Environmental Health
7178 Columbia Gateway Drive
Columbia, MD 21046

RE: Request for Septic Setback Waivers

14314 Roxbury Meadow Drive

Glenwood, MD 21738

Dear Mr. Davis,

We are writing this letter to request your authorization for waivers to reduce the normal ten (10) feet setback from the septic reserve easement to the property line to five (5) feet so that a new swimming pool and patio installed on the property and reduce the minimum setback from the septic tank to a sports court from ten (10) feet to five (5) feet. Three (3) copies of the revision to the Percolation Certification Plan on record (6/3/2003) are enclosed for your review and approval. Approximately 3,300 square feet of reserve easement would be relocated on-site with this alignment. We have reviewed the plan for the locations of wells on the adjacent properties and did not identify any potential conflicts. Furthermore, we looked at the perc tests and septic reserve easements on the adjacent parcels and noticed that the adjacent septic easements are located in the same general vicinity as the locations where we would like to expand. Also, there were no apparent problems with the existing perc test data.

As part of the development for the back yard, we are also seeking to remove a combined total of approximately twenty (20) feet from the septic trenches. We would be removing ten (10) feet from the first trench, six (6) feet from the second trench, and four (4) feet from the third trench. During a meeting on Monday, October 1, 2012, Robert Bricker, reviewed the septic calculations and determined that the existing system was 'over-designed' and could accept the deduction in trench length without adverse effects.

Reliable Tanks for the LP Gas Industry since 1917.

P. O. Box 8870 Camp Hill. PA 17001-8870

1-800-56-TANKS (1-800-568-2657)

=. V. 717.757.502

אחפלושו ונישיש

- subject property boundaries are represented to the best of my knowledge
- 2. The existing well on the subject property (HO-95-0199) has been field
- (Benchmark, 6/3/2003) and is verifed to accurately represent the relative elevation changes on and near the subject property.
- lot area as required by the Maryland Department of Environment.
- 5. Any changes to a private sewage easement shall require a revised
- ft. as required by the Maryland Department of Environment for individual sewage disposal. Improvements of any nature in this easement are restricted. This easement shall become null and void upon connection to a public sewerage system. The County Health Officer shall have authority to grant adjustments to the private sewage easement. Recordation of a
- the existing sewage easement to accomodate construction of an in-ground
- septic reserve boundaries and inspected by the Health Department prior to approval of the building permit application for the pool and patio.

David Powell 14314 Roxbury Meadow Drive Glenwood, MD 21738

Revised Percolation Certification Plan for 14314 Roxbury Meadow Drive

| Тах Мар: | Plat Ref:       | Date:             |  |  |
|----------|-----------------|-------------------|--|--|
| 21       | 18482-18484     | 10/4/12<br>Sheet: |  |  |
| Parcel:  | Election Dist.: |                   |  |  |
| 227      | 3rd             | 1 of              |  |  |