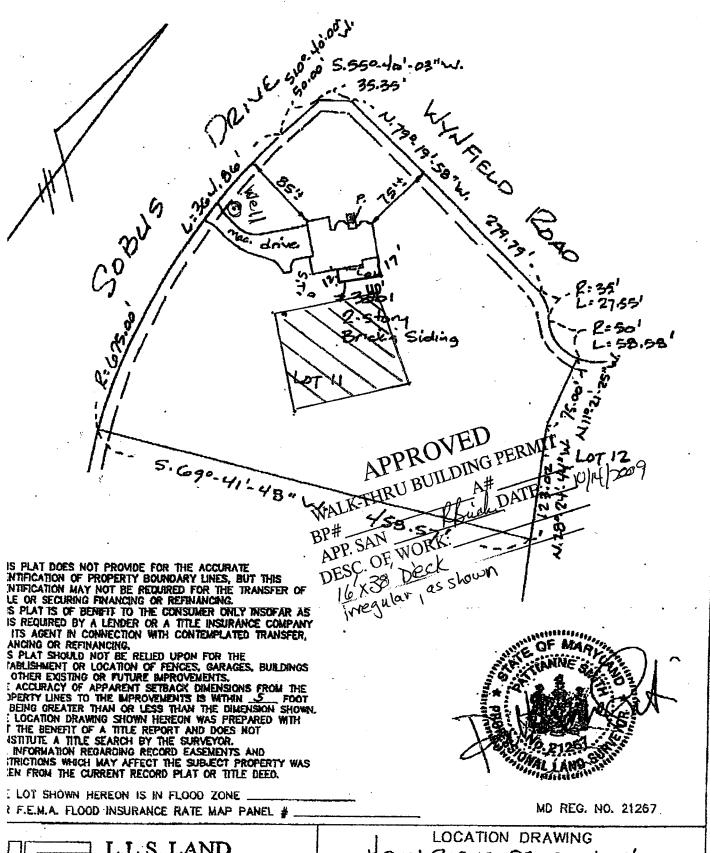

S S S8

L.L.S. LAND SERVICES, INC.

5802 YORK ROAD
BALTIMORE, MARYLAND 21212
410.879.4735
FAX 410.879.4736

LOCATION DRAWING

3001 SOBUS DRIVE · LOTIL

"SOBUS FARMS"

Plat M.O.R. No. 11928

HOWARD COUNTY, MARYLAND

DATE: 1-29-09 SCALE: 12100 FILE: 09-019