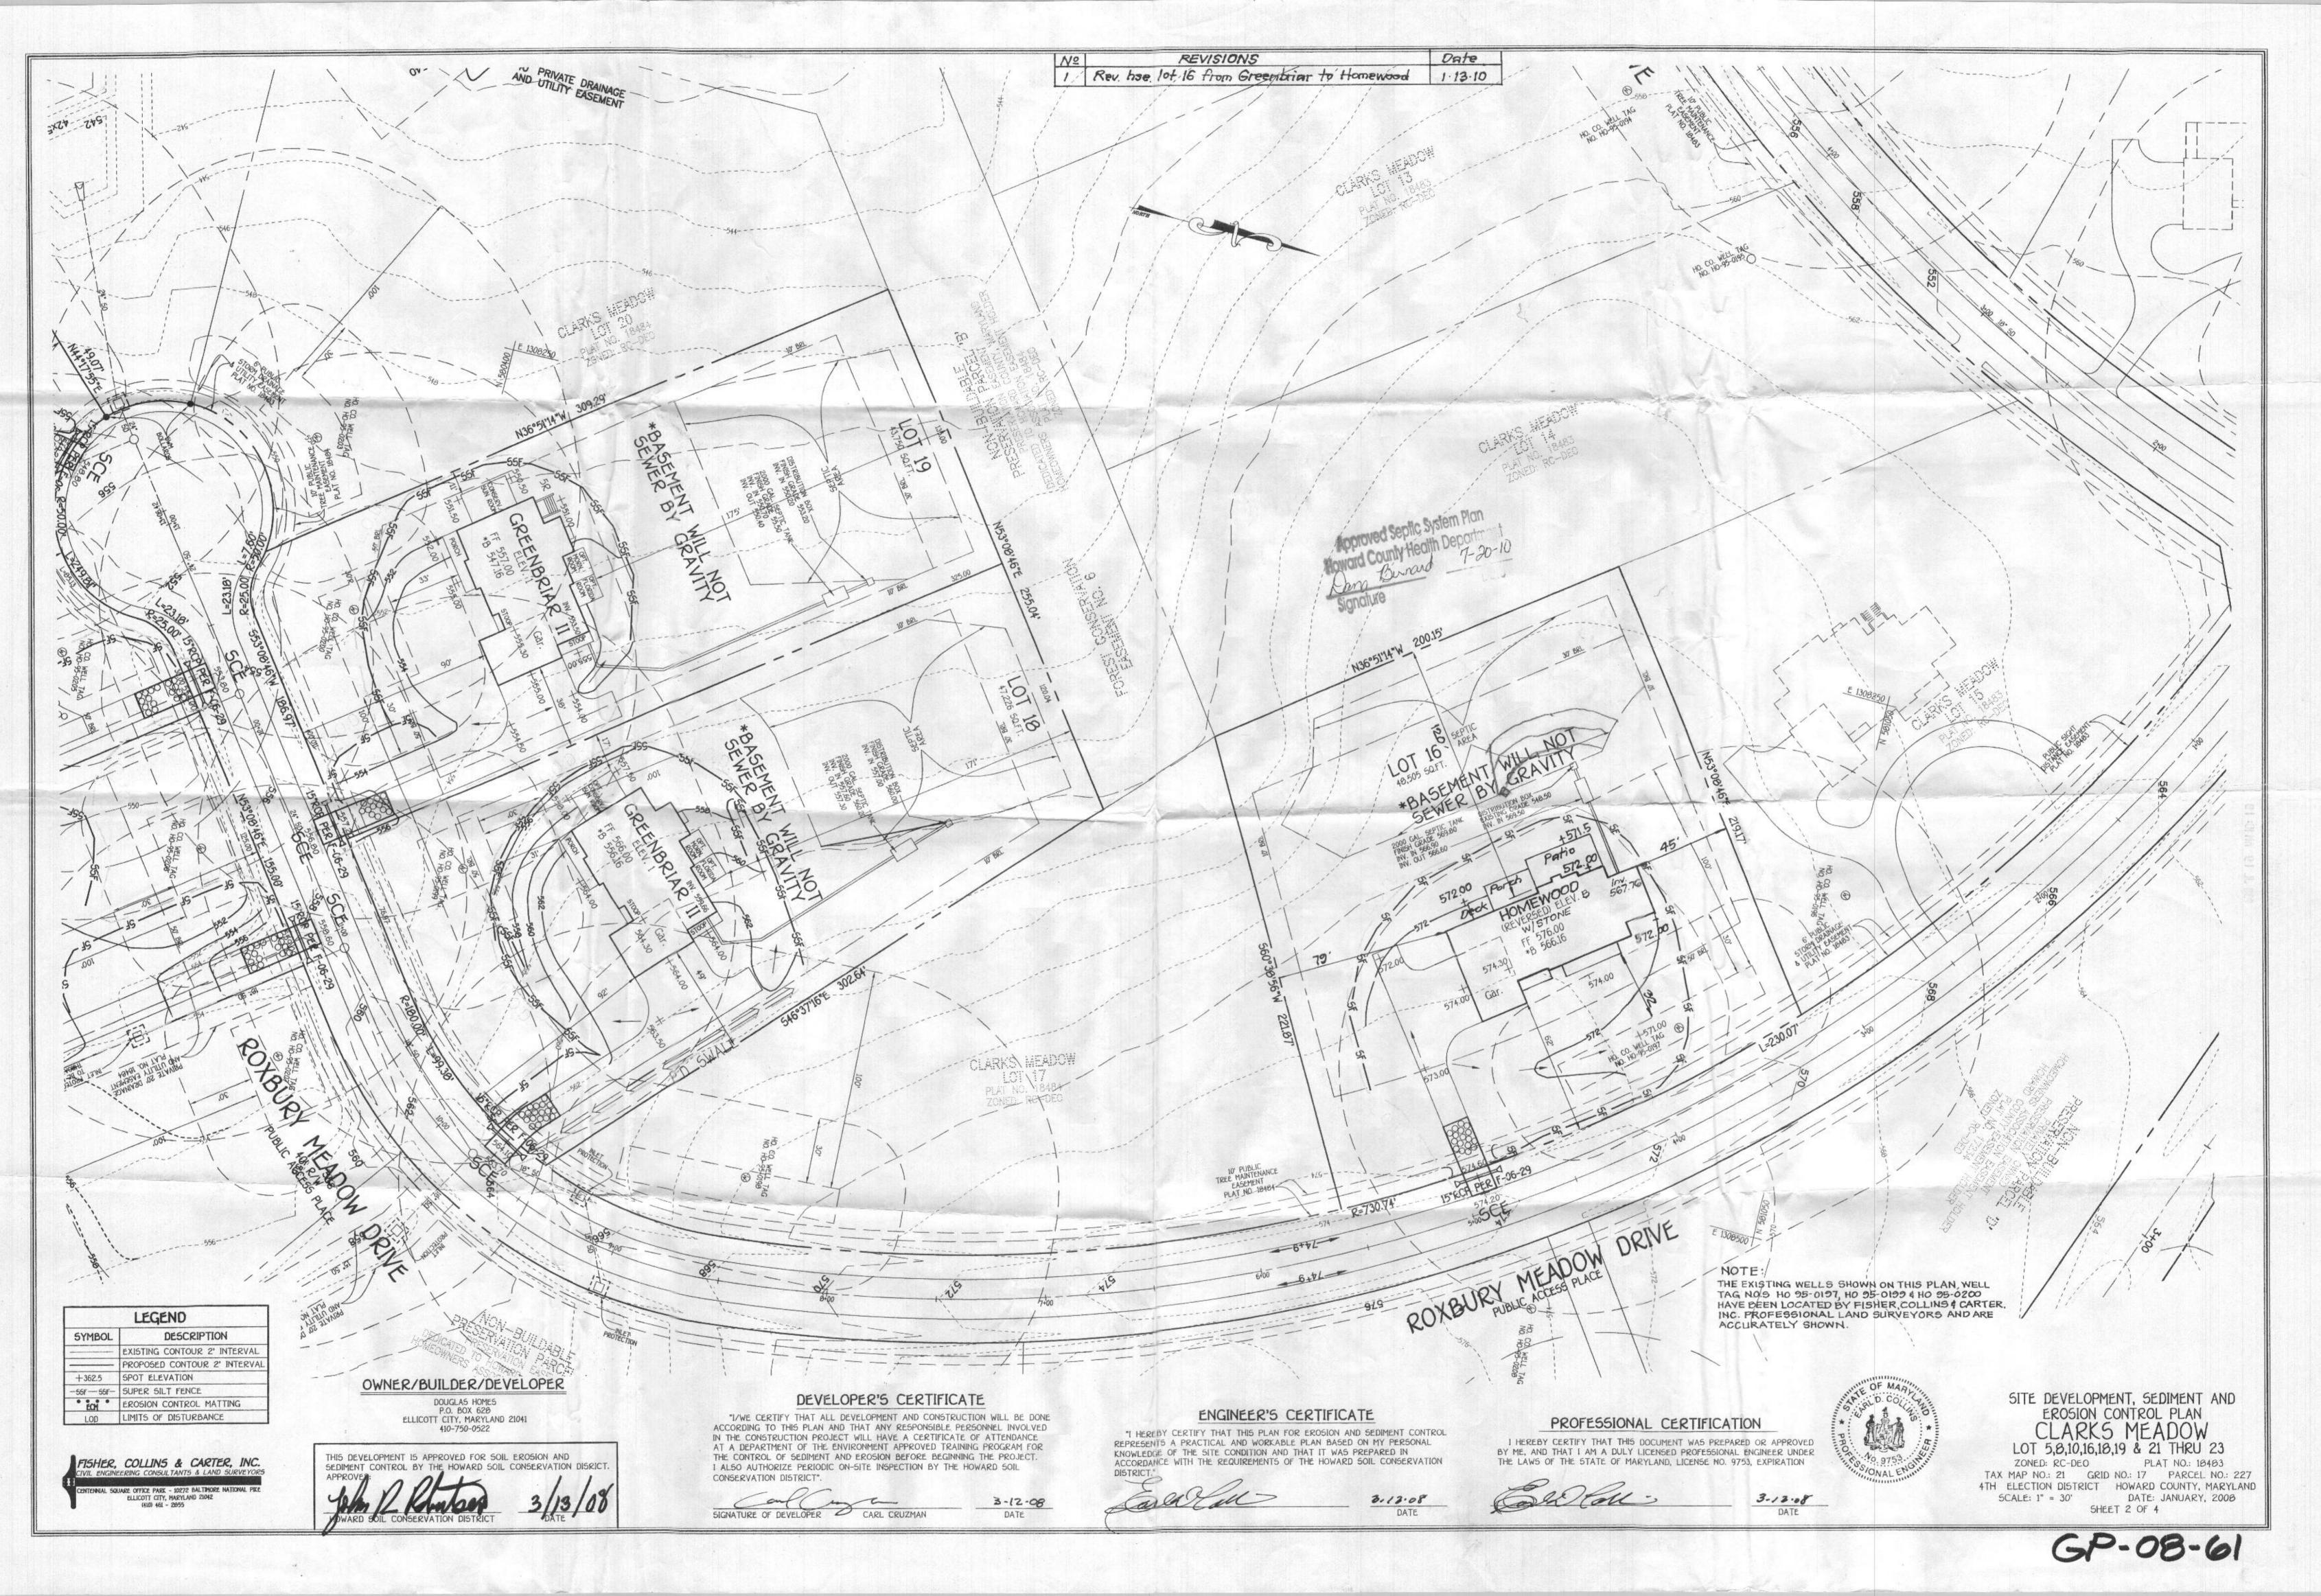

10-27-10

PERMIT

| P 534081 |  |
|----------|--|
|----------|--|

A 517904

Tax ID # 04-370961 ON-SITE SEWAGE DISPOSAL SYSTEM HOWARD COUNTY HEALTH DEPARTMENT BUREAU OF ENVIRONMENTAL HEALTH

| Hat-f                      | ields                      | IS PERMITTED TO INSTALL ALTER      |
|----------------------------|----------------------------|------------------------------------|
| ADDRESS:                   |                            | PHONE NUMBER:                      |
| SUBDIVISION:               | Clarks Meadow              | LOT NUMBER: 16                     |
| ADDRESS:                   | 14306 Roxbury Meadow Drive | PROPERTY OWNER: Richard Speir      |
| SEPTIC TANK CA             | PACITY (GALLONS):          | 2000 OUTLET BAFFLE FILTER REQUIRED |
| PUMP CHAMBER               | CAPACITY (GALLONS):        | COMPARTMENTED TANK REQUIRED        |
| NUMBER OF BED              | ROOMS:                     | 4 APPLICATION RATE: _0.8           |
| SQUARE FOOTAGE OF HOUSE: U |                            | Unkwn 50,55+60' Trenches           |
| LINEAR FEET OF             | TRENCH REQUIRED:           | 155165' Inlet 4', Bottom 7'        |
|                            |                            |                                    |

| TRENCHES: | Trenches to be 3.0 feet wide. Inlet 4.0 feet below original grade. Bottom maximum depth 6.5 feet below original grade. Effective area begins at 4.5 feet below original grade with 2.5 feet of stone below distribution pipe.                                                                                                                                                                                                                  |
|-----------|------------------------------------------------------------------------------------------------------------------------------------------------------------------------------------------------------------------------------------------------------------------------------------------------------------------------------------------------------------------------------------------------------------------------------------------------|
| LOCATION: | Set septic tank per layout inspection. Set distribution box at the highest point of septic easement per layout inspection. Install 155 feet of trench on contour per layout inspection.                                                                                                                                                                                                                                                        |
| NOTES:    | <b>Do not</b> order the septic tank until after layout inspection and Sanitarian approval. Stake<br>easement corners. Call for layout inspection. Mark utilities. Gravel tickets must be available<br>for Environmental Sanitarians. Stone must be approved by the Howard County Health<br>Department. A written variance request is required for tanks deeper than 3 feet. A traffic<br>bearing lid is required for tanks deeper than 4 feet. |

PLANS APPROVED:

Dana Bernard

DATE: 7/20/10

NOTE: PERMIT VOID AFTER 2 YEARS

NOTE: CONTRACTOR RESPONSIBLE FOR SCHEDULING A PRE-CONSTRUCTION INSPECTION FOR ALL INSTALLATIONS

NOTE: WATERTIGHT SEPTIC TANKS REQUIRED