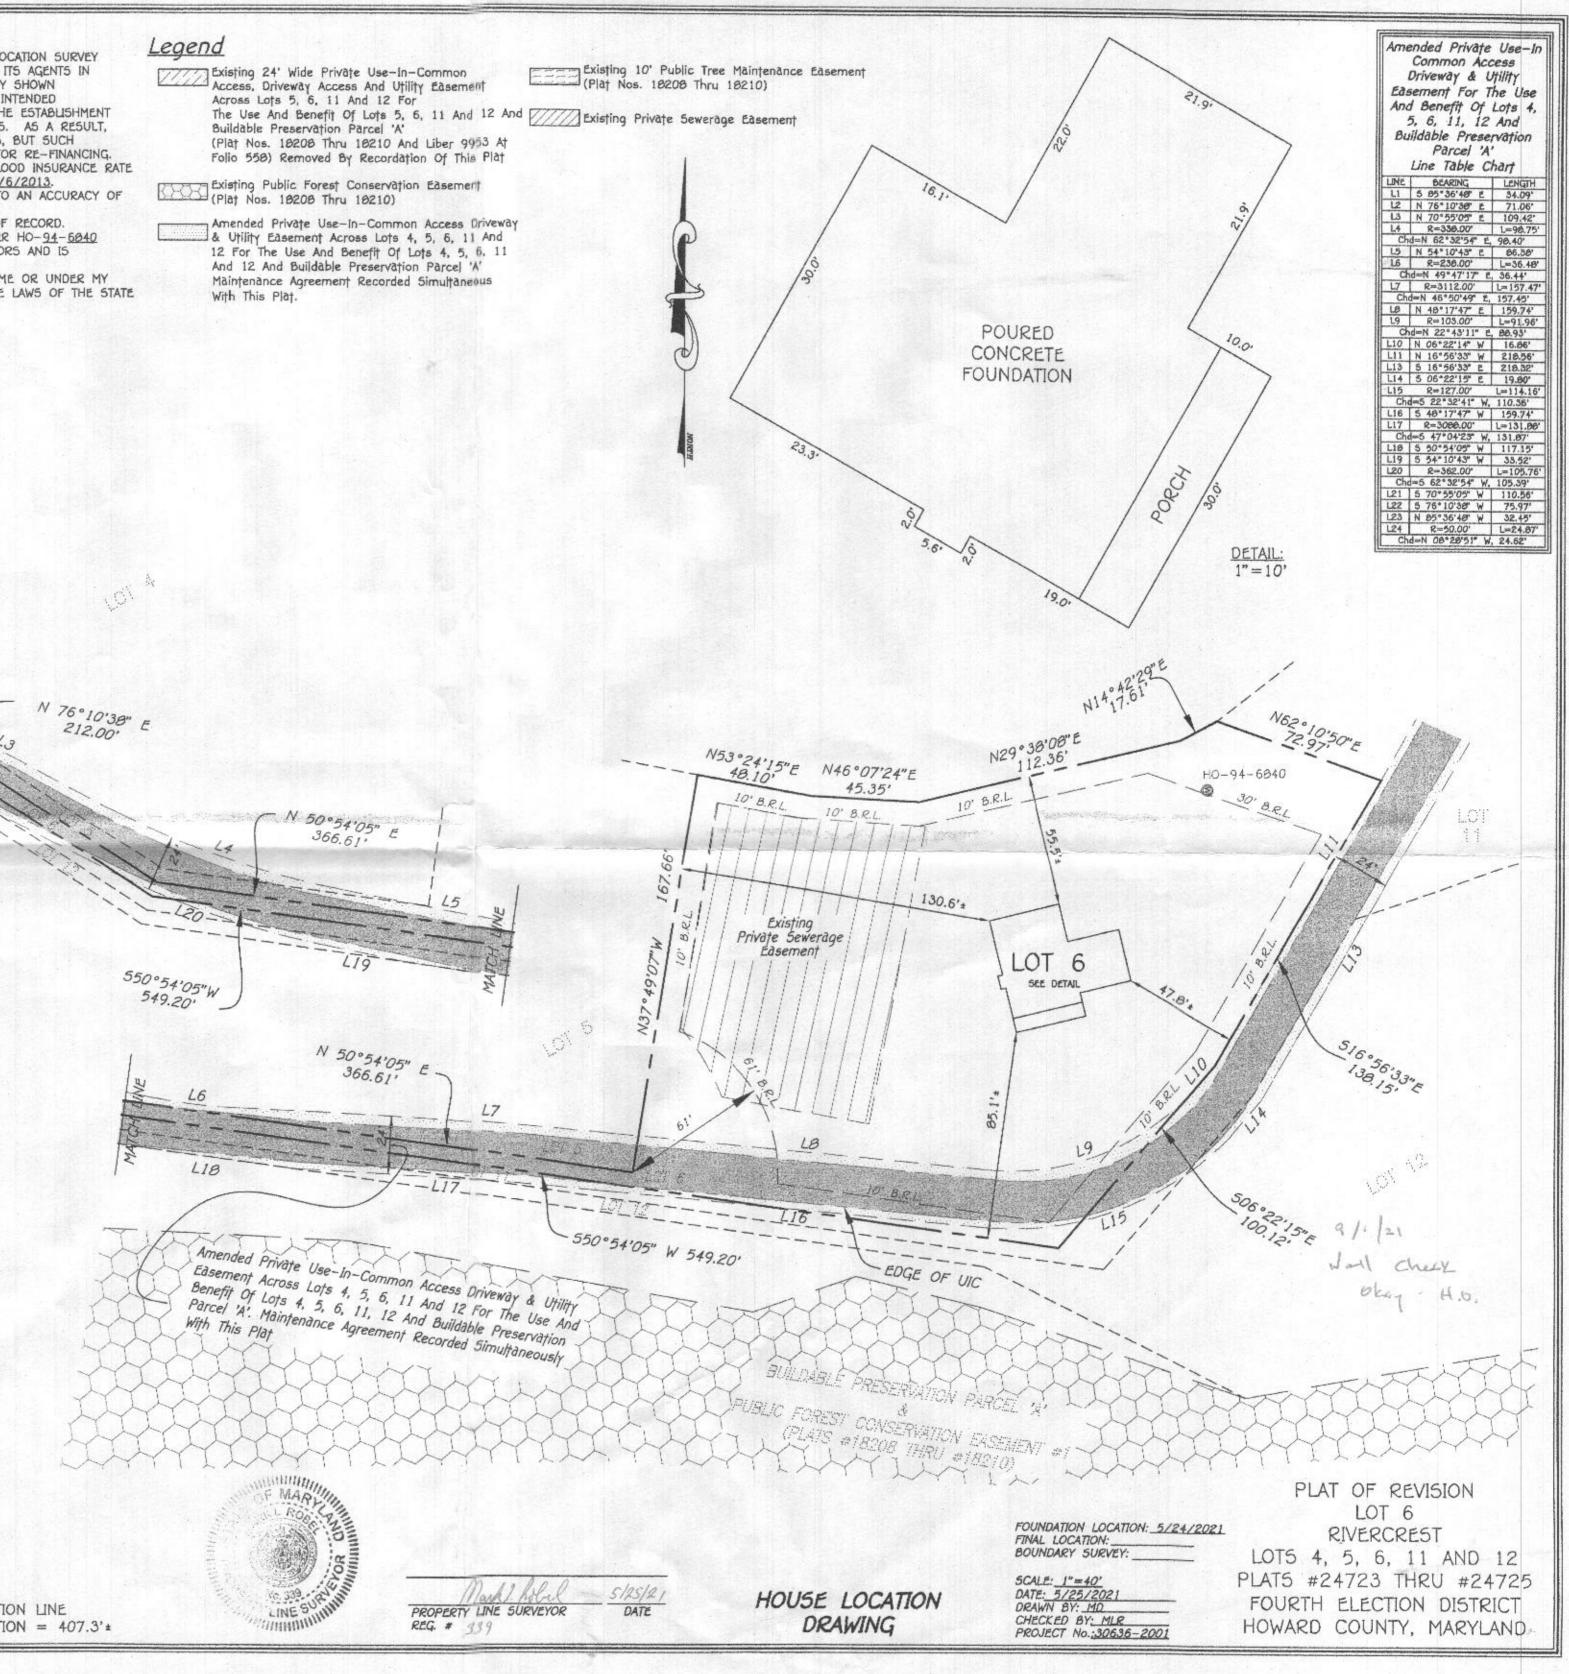

PROFESSIONAL CERTIFICATION I HEREBY CERTIFY THAT THESE DOCUMENTS WERE PREPARED OR APPROVED BY ME

- 1) THIS LOCATION DRAWING IS PREPARED FOR THE BENEFIT OF THE CLIENT SIGNING THE HOUSE LOCATION SURVEY APPROVAL FORM INSOFAR AS IT IS REQUIRED BY A LENDER OR TITLE INSURANCE COMPANY OR ITS AGENTS IN CONNECTION WITH THE CONTEMPLATED TRANSFER, FINANCING OR REFINANCING OF THE PROPERTY SHOWN HEREON. UNLESS INDICATED AS BEING A BOUNDARY SURVEY, THIS LOCATION DRAWING IS NOT INTENDED FOR USE IN THE ESTABLISHMENT OF PROPERTY LINES AND IS NOT TO BE RELIED UPON FOR THE ESTABLISHMENT OR LOCATIONS OF FENCES, GARAGES, BUILDINGS OR OTHER EXISTING OR FUTURE IMPROVEMENTS. AS A RESULT, THIS LOCATION DRAWING DOES NOT PROVIDE FOR ACCURATE IDENTIFICATION OF PROPERTY LINES, BUT SUCH IDENTIFICATION MAY NOT BE REQUIRED FOR THE TRANSFER OF TITLE OR SECURING FINANCING FOR RE-FINANCING. 2) SUBJECT PROPERTY IS SHOWN IN ZONE X ON THE NATIONAL FLOOD INSURANCE PROGRAM FLOOD INSURANCE RATE
- MAP OF HOWARD COUNTY, MARYLAND, COMMUNITY PANEL No. 24027C00450 EFFECTIVE 11/6/2013. 3) THE OFFSETS FROM BUILDING LINE TO PROPERTY LINE AS SHOWN ON THE PLAT HEREON ARE TO AN ACCURACY OF

PLUS OR MINUS 1.0'.

- 5) THE EXISTING WELL(S) SHOWN ON THIS PLAN (IDENTIFIED WITH THE ATTACHED WELL TAG NUMBER HO-94-6840 HAS BEEN FIELD LOCATED BY FISHER, COLLINS AND CARTER, INC. PROFESSIONAL LAND SURVEYORS AND IS ACCURATELY SHOWN.
- OF MARYLAND, LICENSE NO. 339, EXPIRATION DATE 10/04/2022.

# 4) NO TITLE REPORT FURNISHED. SUBJECT TO ALL EASEMENTS, RIGHTS OF WAY AND CONDITIONS OF RECORD. 6) PROFESSIONAL CERTIFICATION: I HEREBY CERTIFY THAT THESE DOCUMENTS WERE PREPARED BY ME OR UNDER MY RESPONSIBLE CHARGE, AND THAT I AM A DULY LICENSED PROPERTY LINE SURVEYOR UNDER THE LAWS OF THE STATE With This Plat. 7) BUILDING PERMIT NUMBER: B-21000745 Existing 10' Private Tree Maintenance Edsement (Plat Nos. 18208 Thru 18210) 182101 5 85°36'48" 32.45' N 76°10'38" 212.00' 5 76°10'38" W 214.31-N 50°54'05"

- Across Lots 5, 6, 11 And 12 For
  - (Plat Nos. 18208 Thru 18210 And Liber 9953 At

& Utility Easement Across Lots 4, 5, 6, 11 And 12 For The Use And Benefit Of Lots 4, 5, 6, 11 And 12 And Buildable Preservation Parcel 'A' Maintenance Agreement Recorded Simultaneous

QUARE OFFICE PARK - 10272 BALTIMORE NATIONAL PICE ELLICOTT CITY. MARYLAND 2:042 (410) 461 - 2655

FISHER, COLLINS & CARTER, INC. CIVIL ENGINEERING CONSULTANTS & LAND SURVEYORS

> #15445 RIVERCREST COURT B.R.L. = BUILDING RESTRICTION LINE TOP OF FOUNDATION ELEVATION = 407.3'±