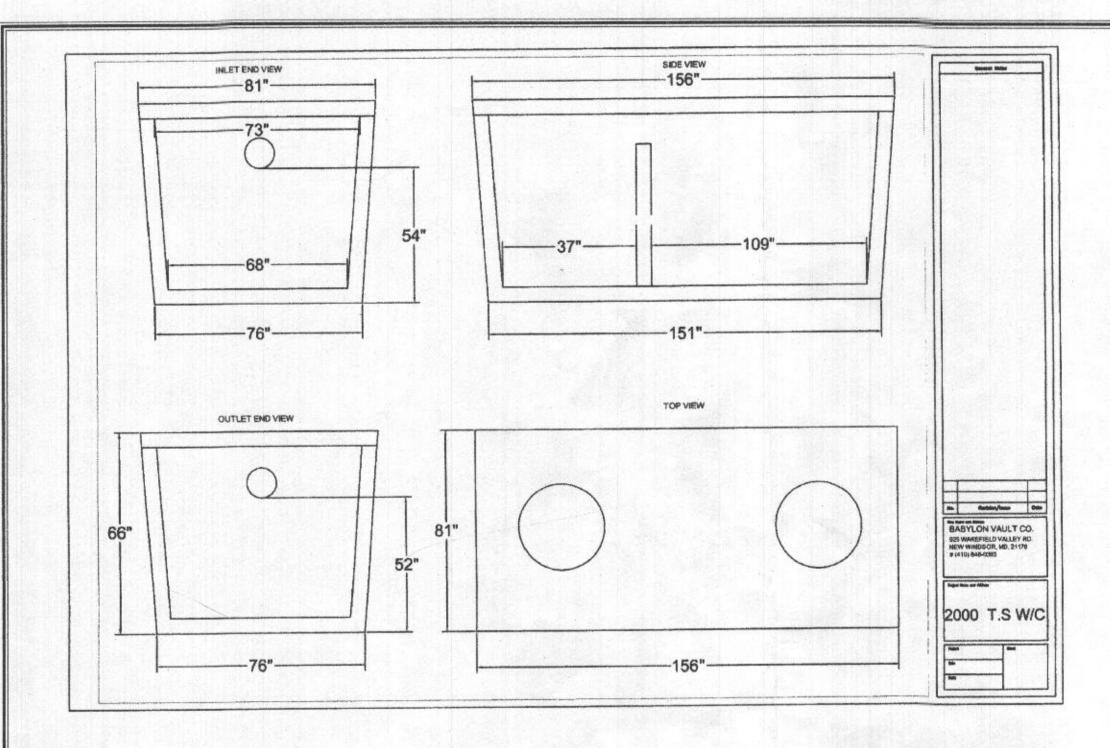

| TA                                                                                                                                                                        |                                                  | Bureau of Environmental Health<br>8930 Stanford Boulevard, Columbia, MD 21045<br>Main: 410-313-2640   Fax: 410-313-2648 |                      |                 |                 |  |
|---------------------------------------------------------------------------------------------------------------------------------------------------------------------------|--------------------------------------------------|-------------------------------------------------------------------------------------------------------------------------|----------------------|-----------------|-----------------|--|
| Howard County                                                                                                                                                             |                                                  | TDD 410-313-2323   Toll Free 1-866-313-6300                                                                             |                      |                 |                 |  |
|                                                                                                                                                                           | ealth Department                                 | www.hchealth.org<br>Facebook: www.facebook.com/hocohealth                                                               |                      |                 |                 |  |
|                                                                                                                                                                           |                                                  | Maura J. Rossman,                                                                                                       | M.D., Health Officer |                 |                 |  |
| RECEIPT                                                                                                                                                                   |                                                  |                                                                                                                         | SPOSAL SYSTEM        | Р               | 570136          |  |
| APPROVAL                                                                                                                                                                  | 112                                              | CONSTRUCTION                                                                                                            | А                    |                 |                 |  |
| SUBDIVISION: Rivercrest LOT: 6 TAX ID:                                                                                                                                    |                                                  |                                                                                                                         |                      |                 |                 |  |
|                                                                                                                                                                           | R: Hatfields Equipmer                            |                                                                                                                         |                      |                 |                 |  |
| CONTRACTOR ADDRESS: P.O. BOX 519, ANNAPOLIS JUNCTION, MD 20701 PHONE: 301-490-4289                                                                                        |                                                  |                                                                                                                         |                      |                 |                 |  |
| PROPERTY O                                                                                                                                                                | WNER: Roxbury Farm                               | , LLC                                                                                                                   | EMAIL:               |                 |                 |  |
| OWNER ADDRESS: 6420 Autumn Sky Way PHONE:                                                                                                                                 |                                                  |                                                                                                                         |                      |                 |                 |  |
| SEPTIC TANK SIZE (GALLONS): 2000 TANK MANUFACTURER: Babylon Vault                                                                                                         |                                                  |                                                                                                                         |                      |                 |                 |  |
| PUMP MODEL: PUMP SIZE PUMP TANK CAPACITY:                                                                                                                                 |                                                  |                                                                                                                         |                      |                 |                 |  |
| DISTRIBUTION SYSTEM: GRAVITY PRESSURE DOSED BEDROOMS: 4 APPLICATION RATE: 0.8                                                                                             |                                                  |                                                                                                                         |                      |                 |                 |  |
|                                                                                                                                                                           | LINEAR FEET REQUIRED:                            | 156.25                                                                                                                  |                      | INLET DEPTH:    | 4               |  |
| TRENCHES:                                                                                                                                                                 | TRENCH WIDTH:                                    | 3                                                                                                                       | MAXIMUM              | BOTTOM DEPTH:   | 6               |  |
|                                                                                                                                                                           | MINIMUM SPACE<br>BETWEEN TRENCHES:               | 10                                                                                                                      | EFFECTIVE AREA BE    | GINNING DEPTH:  | 4               |  |
| LOCATION: PER APPROVED SITE PLAN. SEWAGE DISPOSAL AREA AND TANK LOCATIONS MUST BE STAKED BY LICENSED SURVEYOR PRIOR TO PRE-CONSTRUCTION INSPECTION.                       |                                                  |                                                                                                                         |                      |                 |                 |  |
|                                                                                                                                                                           | Install 3 trenches @52.08                        |                                                                                                                         |                      |                 |                 |  |
| NOTES:                                                                                                                                                                    |                                                  |                                                                                                                         |                      |                 |                 |  |
|                                                                                                                                                                           |                                                  |                                                                                                                         |                      | $\checkmark$    |                 |  |
| ISSUED BY:                                                                                                                                                                | Hark Osval                                       | t issui                                                                                                                 | DATE: 9-1-2          | EXPIRATION DA   | ATE: 9-1-22     |  |
| NOTE: CONTRACTOR MUST SCHEDULE A PRE-CONSTRUCTION INSPECTION PRIOR TO BEGINNING ANY INSTALLATION                                                                          |                                                  |                                                                                                                         |                      |                 |                 |  |
| NOTE: CONTRACTOR MUST SCHEDULE AN INSPECTION AND GAIN APPROVAL OF ALL COMPONENTS PRIOR TO COVERING                                                                        |                                                  |                                                                                                                         |                      |                 |                 |  |
| NOTE: STONE MUST BE APPROVED BY HEALTH DEPARTMENT AND GRAVEL TICKET MUST BE AVAILABLE FOR REVIEW.<br>NOTE: WATERTIGHT TANKS REQUIRED                                      |                                                  |                                                                                                                         |                      |                 |                 |  |
| NOTE: ALL PARTS OF SEPTIC SYSTEM SHALL BE AT LEAST 100 FEET DOWNGRADIENT FROM ANY WATER WELL                                                                              |                                                  |                                                                                                                         |                      |                 |                 |  |
| NOTE: MANHOLE RISERS REQUIRED ON ALL SEPTIC TANKS AND PUMP CHAMBERS<br>NOTE: AN ELECTRICAL PERMIT IS REQUIRED FOR INSTALLATION OF ANY ELECTRICAL COMPONENTS OF THE SYSTEM |                                                  |                                                                                                                         |                      |                 |                 |  |
|                                                                                                                                                                           | ELECTRICAL PERMIT ISSUE                          |                                                                                                                         |                      | IFONENTS OF THE | STSTEIVI        |  |
|                                                                                                                                                                           | RECOMMENDS SEPTIC TAN<br>NSURE THAT SOLIDS ARE N |                                                                                                                         |                      | UMPED AT A FREC | QUENCY ADEQUATE |  |
| NEITHER THE HOWARD COUNTY COUNCIL NOR THE HEALTH DEPARTMENT IS RESPONSIBLE FOR THE                                                                                        |                                                  |                                                                                                                         |                      |                 |                 |  |
| SUCCESSFUL OPERATION OF ANY SYSTEM.                                                                                                                                       |                                                  |                                                                                                                         |                      |                 |                 |  |
| PERMITTEE RESPONSIBLE FOR OBTAINING FINAL APPROVAL ON THIS PERMIT.<br>CALL 410-313-1771 TO SCHEDULE INSPECTIONS.                                                          |                                                  |                                                                                                                         |                      |                 |                 |  |
|                                                                                                                                                                           | CAI                                              | 410-313-1//110                                                                                                          | SCHEDULE INSPECTIO   | NS.             |                 |  |
|                                                                                                                                                                           |                                                  |                                                                                                                         |                      |                 |                 |  |