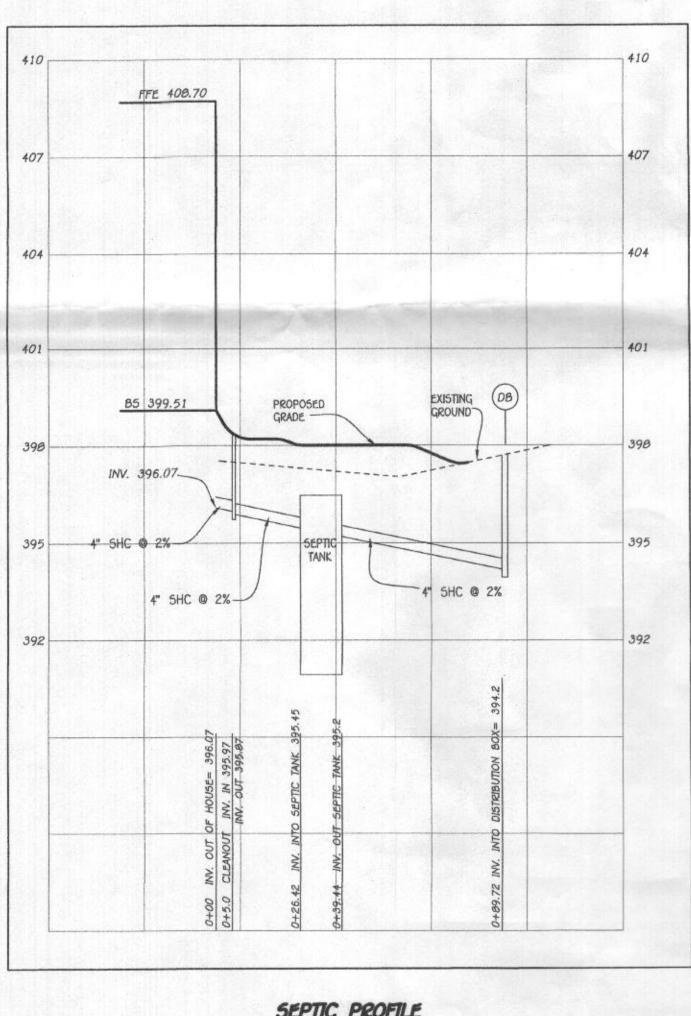

SEPTIC PROFILE SCALE: 1"=30'

4 BEDROOMS (PERMIT FOR 3 BEDROOMS) APPLICATION RATE = 0.8 EFFECTIVE SNEWALL BEGINS AT 4.5 FEET TRENCH DEPH = 8 FEET TRENCH WIDH (W) = 3 FEET EFFECTIVE DPTH (D) = 4.5 FEET SF OF DRAINTELD = 600 GPD / 0.8 = 750 SF COEFFICIENT OF REDUCTION OF TRENCH LENGTH =  $(W+2)/(W+1\cdot 2D)=(3+2)/(3+1+(2x2.5))=.55$ TRENCH LENTH = 250 SF x 0.55 = 137.50 FEET (USE 2 TRENCHES AT 68.75 L.F.)

- INITIAL SYSTEM
- SEWAGE DISPOSAL SYSTEM DATA, DESIGN FOR 4 BEDROOMS LOADING RATE = 4 BEDROOMS X 150 GPD/BEDROOM = 600 GPD APPLICATION RATE = 0.8EFFECTIVE SIDEWALL BEGINS AT 4 FEET TRENCH DEPTH = 6 FEET TRENCH WIDTH (W) = 3 FEET EFFECTIVE DEPTH (D) = 2 FEET SF OF DRAINFIELD = 600 GPD / 0.8 = 750 SFCOEFFICIENT OF REDUCTION OF TRENCH LENGTH = (W+2)/(W+1+2D)=(3+2)/(3+1+(2x2))=.625TRENCH LENGTH = 250 SF x 0.625 = 156.25 FEET (USE 3 TRENCHES AT 52.08 LF.) TRENCH SPACING = 2D+W = ((2\*2) + 3) = 7' USE 10'

## 15T REPLACEMENT SYSTEM

SEWAGE DISPOSAL SYSTEM DATA, DESIGN FOR 4 BEDROOMS LOADING RATE = 4 BEDROOMS X 150 GPD/BEDROOM = 600 GPD APPLICATION RATE = 0.8 EFFECTIVE SIDEWALL BEGINS AT 4 FEET TRENCH DEPTH = 7 FEET TRENCH WIDTH (W) = 3 FEET EFFECTIVE DEPTH (D) = 4 FEET SF OF DRAINFIELD = 600 GPD / 0.8 = 750 SFCOEFFICIENT OF REDUCTION OF TRENCH LENGTH = (W+2)/(W+1+2D)=(3+2)/(3+1+(2x3))=.5TRENCH LENGTH = 250 SF x 0.416 = 125.00 FEET (USE 2 TRENCHES AT 62.50 L.F.) TRENCH SPACING = 2D+W = ((2\*3) + 3) = 9' USE 10'