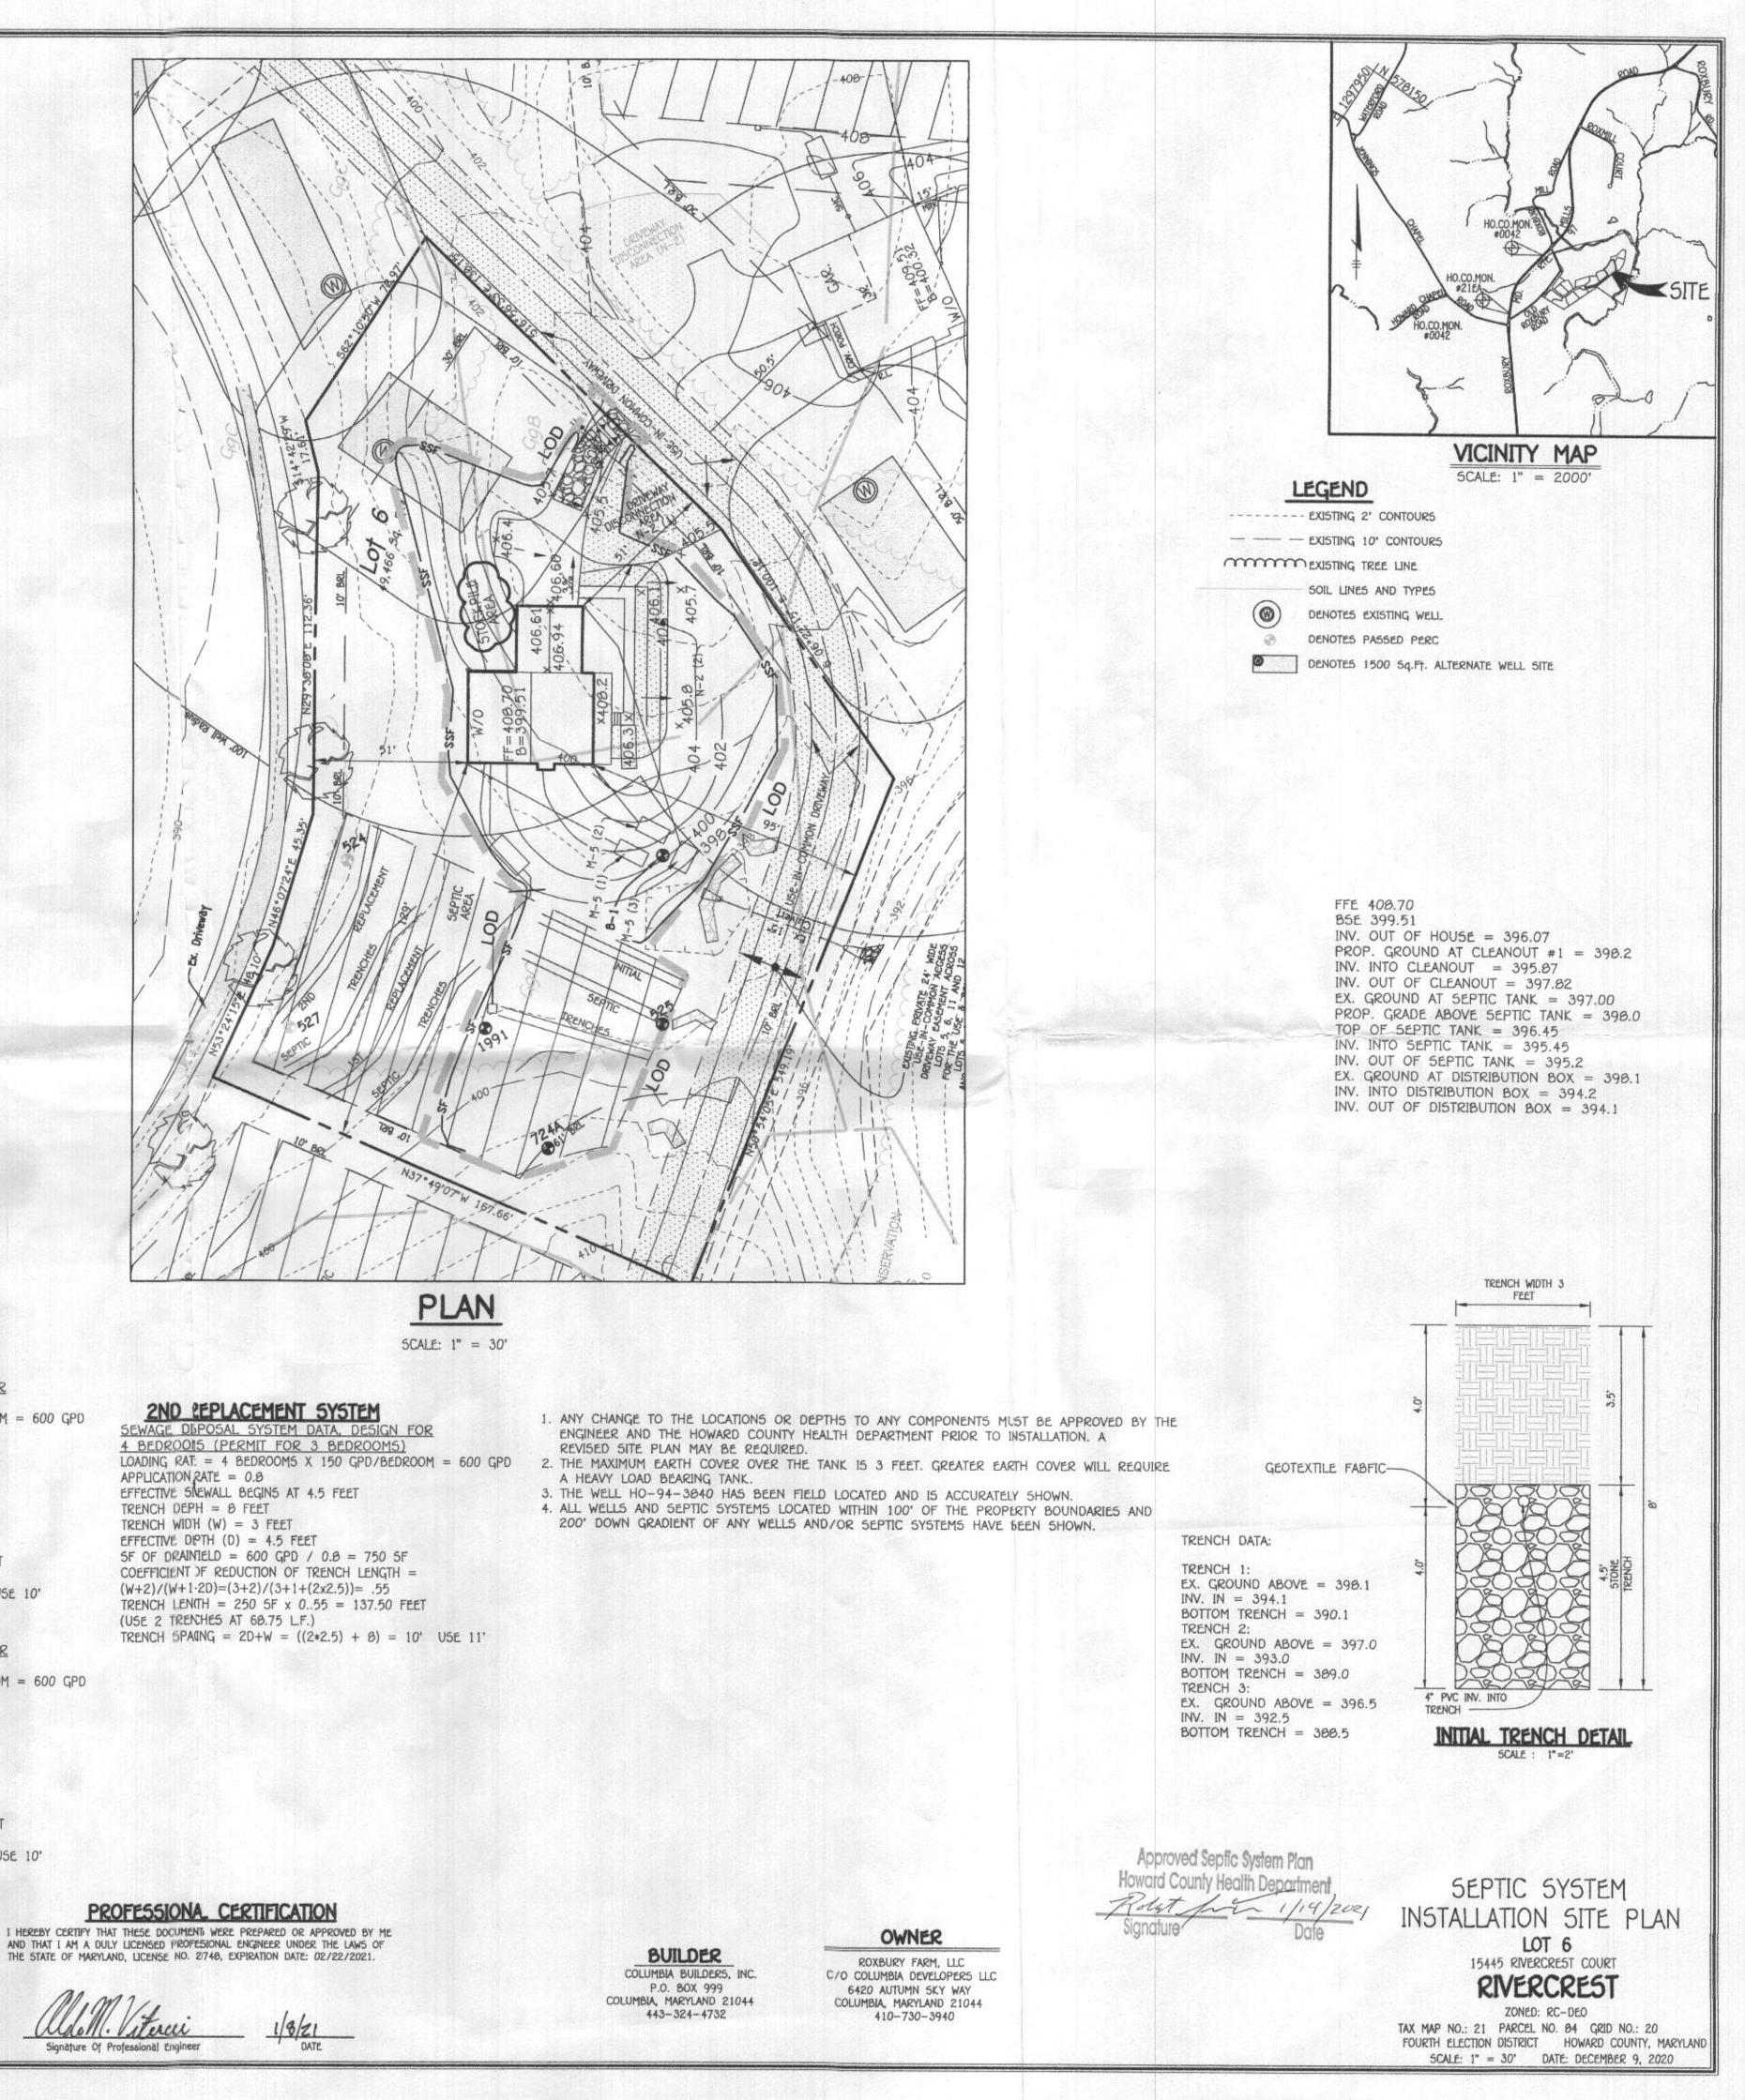

| NOT TO SCALE                                                                                                    | TRENCH/DRAINFIELD DATA                           |
|-----------------------------------------------------------------------------------------------------------------|--------------------------------------------------|
| -94-3840 W (1 = 30)                                                                                             | WIDTH INLET BOTTOM $3' 4' 4'$                    |
|                                                                                                                 | NUMBER OF TRENCHES 3                             |
|                                                                                                                 | TOTAL LENGTH                                     |
| 811                                                                                                             | ABSORPTION AREA 540 sq ft + side                 |
|                                                                                                                 | DISTRIBUTION BOX LEVEL 465                       |
| 150000                                                                                                          | DISTRIBUTION BOX BAFFLE                          |
| 15445 River crest                                                                                               | DISTRIBUTION BOX PORT                            |
| 4                                                                                                               |                                                  |
| $\zeta^2$                                                                                                       | SEPTIC TANK DATA                                 |
| The second se | SEPTIC TANK 1 LEVEL                              |
| 30' 45'                                                                                                         | MANUFACTURER Babylon                             |
| ** \                                                                                                            | CAPACITY GAL                                     |
| 75'                                                                                                             | SEAM LOC $_{top}$<br>TANK LID DEPTH $_{1'-1.5'}$ |
| 2' ( 18                                                                                                         | BAFFLES_inlet + outlet                           |
| - 60                                                                                                            | BAFFLE FILTER                                    |
| 100'                                                                                                            | MANHOLE LOC met + outlet                         |
|                                                                                                                 | 6" PORT LOC                                      |
| 39'                                                                                                             | WATERTIGHT TEST                                  |
| 26 60'                                                                                                          | DATE ON LID 8-2-21                               |
|                                                                                                                 | PUMP/SEPTIC TANK LEVEL                           |
| M be'                                                                                                           | MANUFACTURER                                     |
| 10'                                                                                                             | CAPACITYGAL                                      |
| 60' 291                                                                                                         | SEAM LOC                                         |
| (1)                                                                                                             | TANK LID DEPTH<br>BAFFLES                        |
|                                                                                                                 | BAFFLESBAFFLE FILTER                             |
|                                                                                                                 | MANHOLE LOC                                      |
|                                                                                                                 | 6" PORT LOC                                      |
|                                                                                                                 | WATERTIGHT TEST<br>SLOTTED                       |
| ROAD NAME                                                                                                       | DATE ON LID                                      |
|                                                                                                                 |                                                  |
| PRE-CONSTRUCTION:<br>9/10/21 3x52' trenches staked out on contour acci                                          | to plan SP                                       |
|                                                                                                                 |                                                  |
|                                                                                                                 |                                                  |
|                                                                                                                 |                                                  |
|                                                                                                                 |                                                  |
|                                                                                                                 |                                                  |
| INSTALLATION: 9/13/21 SHC, SL, tank and I box get. Contrac                                                      | tor will support st with                         |
| Stone. Two 60 trenches complete (SD 9/19/21 Last tre                                                            | nch complete, d-box                              |
| leveled. So                                                                                                     |                                                  |
|                                                                                                                 |                                                  |
|                                                                                                                 |                                                  |
|                                                                                                                 |                                                  |
|                                                                                                                 |                                                  |
|                                                                                                                 |                                                  |
|                                                                                                                 |                                                  |
| FINAL INSPECTOR Ausan Thomas . DATE OF APPRO                                                                    | VAL 9/14/21                                      |

- INITIAL SYSTEM
- SEWAGE DISPOSAL SYSTEM DATA, DESIGN FOR 4 BEDROOMS LOADING RATE = 4 BEDROOMS X 150 GPD/BEDROOM = 600 GPD APPLICATION RATE = 0.8EFFECTIVE SIDEWALL BEGINS AT 4 FEET TRENCH DEPTH = 6 FEET TRENCH WIDTH (W) = 3 FEET EFFECTIVE DEPTH (D) = 2 FEET SF OF DRAINFIELD = 600 GPD / 0.8 = 750 SFCOEFFICIENT OF REDUCTION OF TRENCH LENGTH = (W+2)/(W+1+2D)=(3+2)/(3+1+(2x2))=.625TRENCH LENGTH = 250 SF x 0.625 = 156.25 FEET (USE 3 TRENCHES AT 52.08 LF.) TRENCH SPACING = 2D+W = ((2\*2) + 3) = 7' USE 10'

## 15T REPLACEMENT SYSTEM

SEWAGE DISPOSAL SYSTEM DATA, DESIGN FOR 4 BEDROOMS LOADING RATE = 4 BEDROOMS X 150 GPD/BEDROOM = 600 GPD APPLICATION RATE = 0.8 EFFECTIVE SIDEWALL BEGINS AT 4 FEET TRENCH DEPTH = 7 FEET TRENCH WIDTH (W) = 3 FEET EFFECTIVE DEPTH (D) = 4 FEET SF OF DRAINFIELD = 600 GPD / 0.8 = 750 SFCOEFFICIENT OF REDUCTION OF TRENCH LENGTH = (W+2)/(W+1+2D)=(3+2)/(3+1+(2x3))=.5TRENCH LENGTH = 250 SF x 0.416 = 125.00 FEET (USE 2 TRENCHES AT 62.50 L.F.) TRENCH SPACING = 2D+W = ((2\*3) + 3) = 9' USE 10'