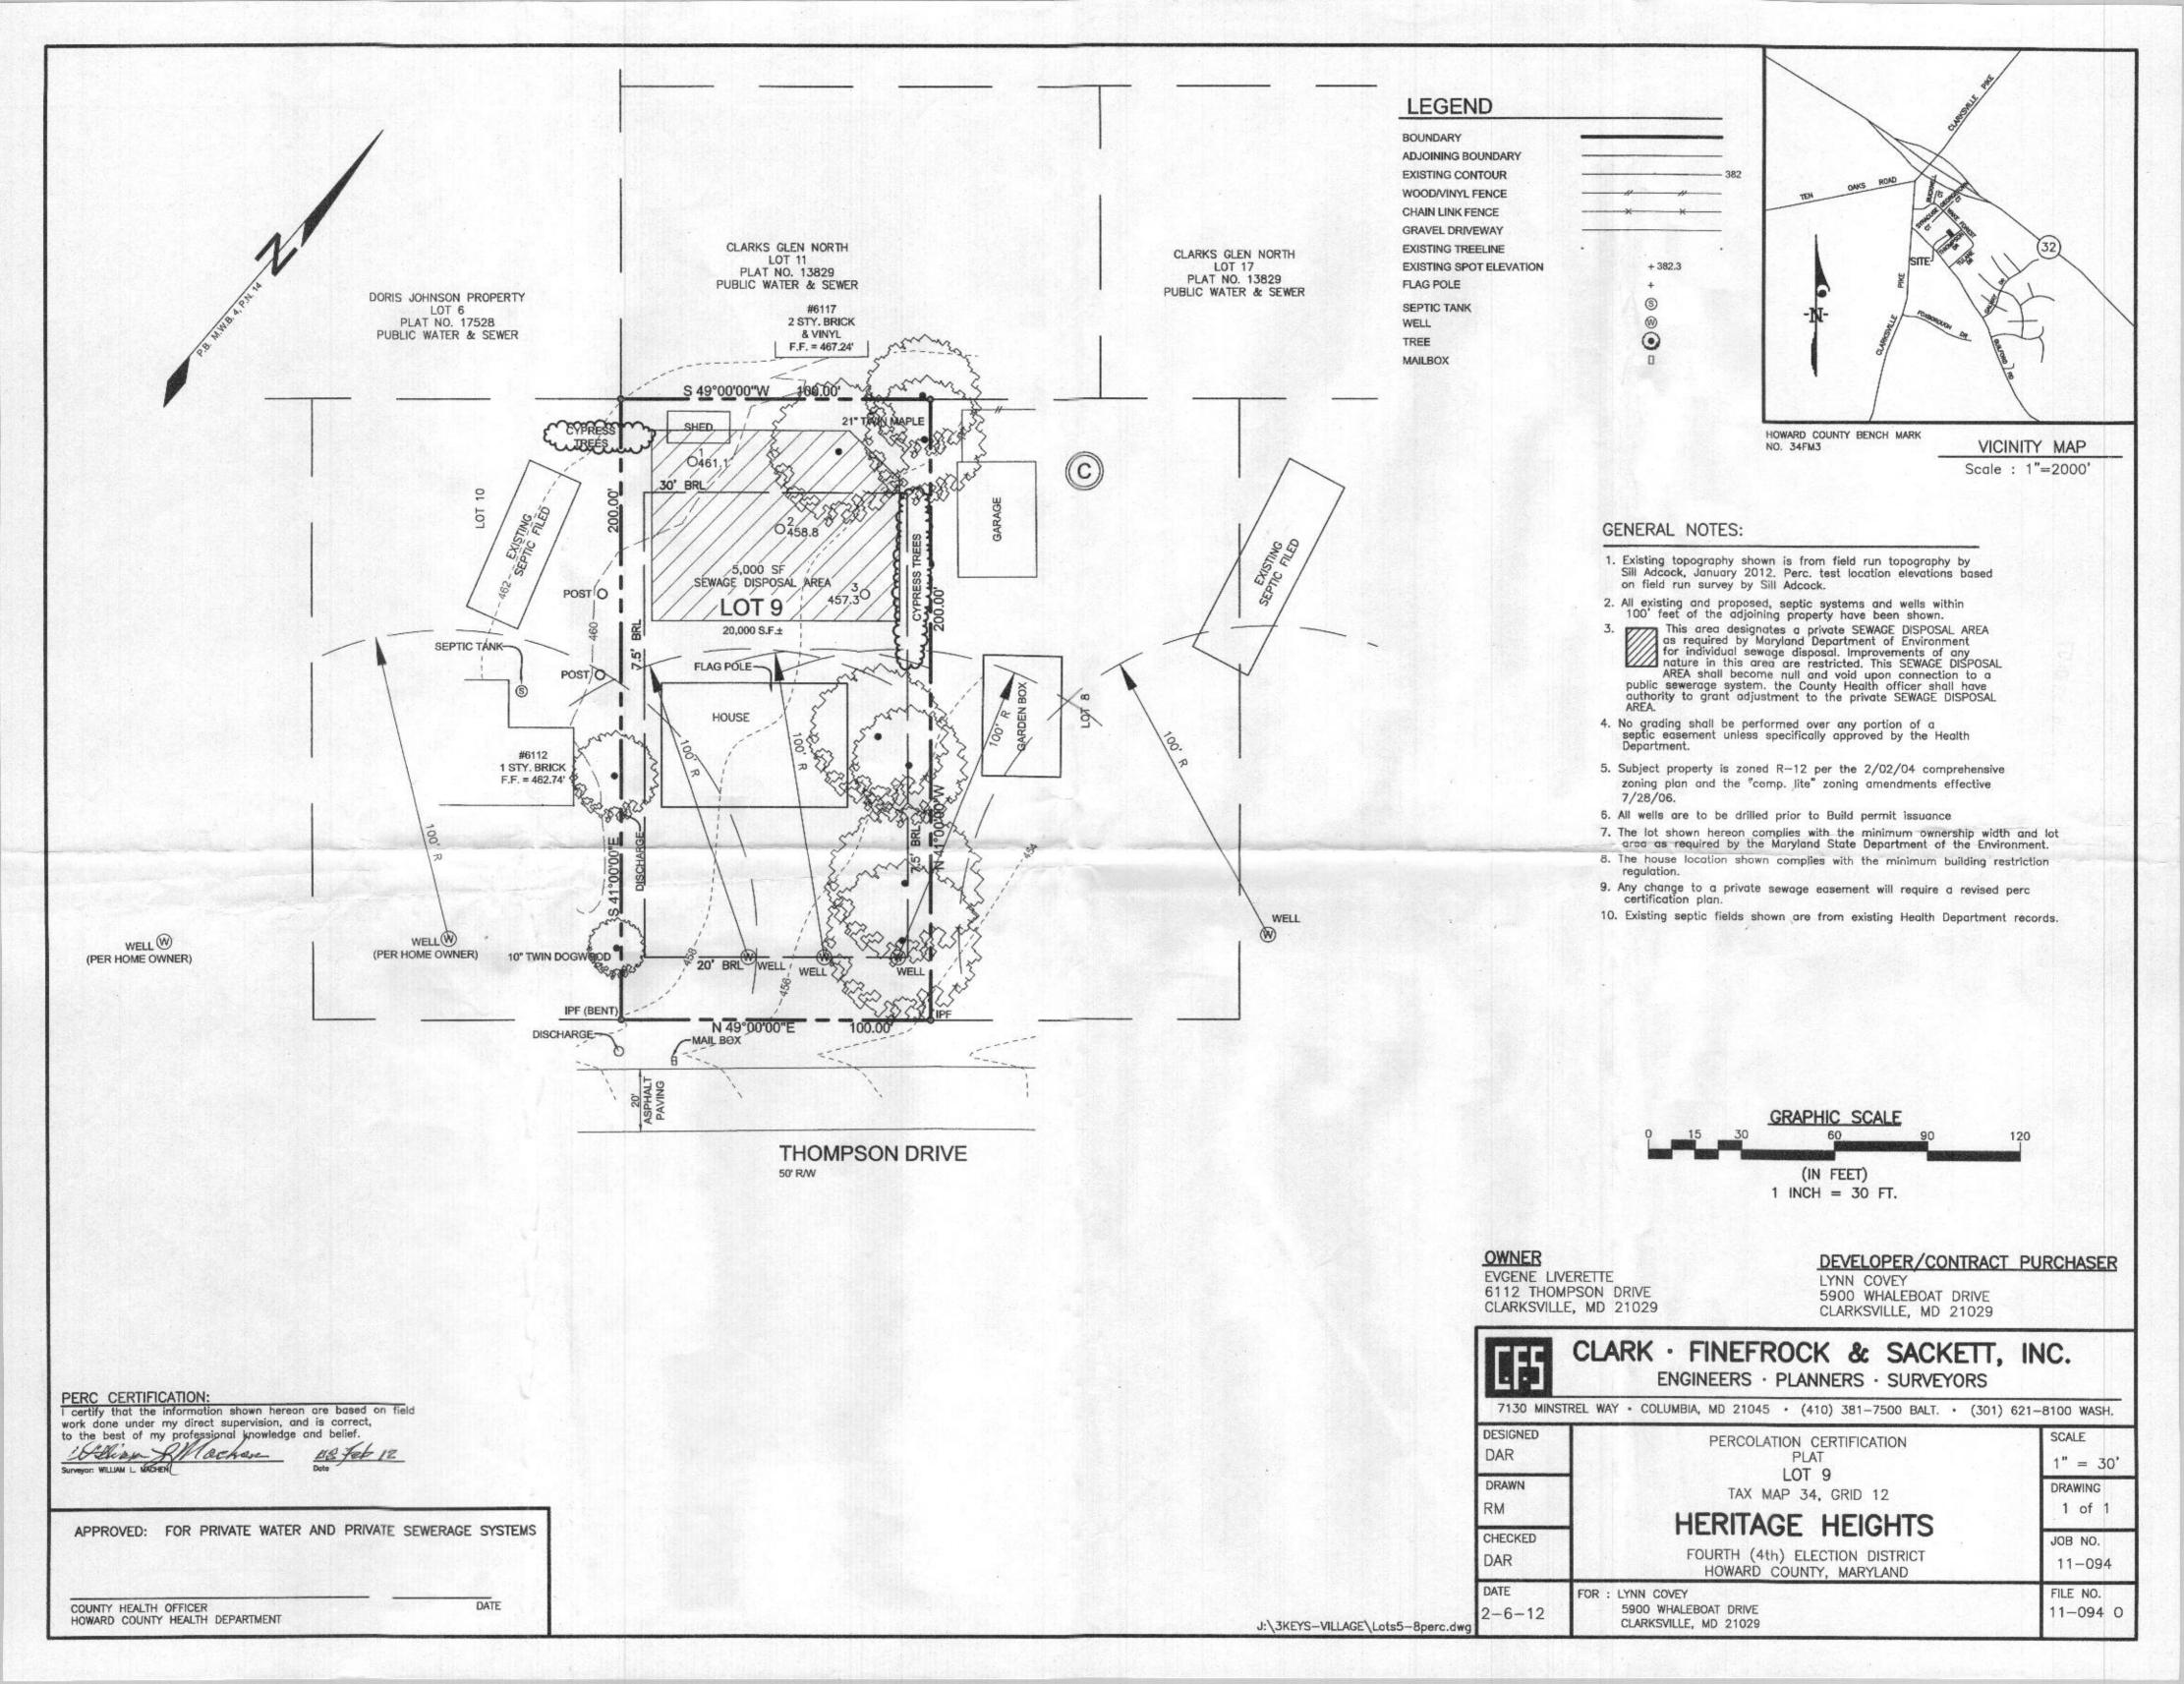

All percolation tests conducted were standard tests, measuring rate of fall for a pre-wet period followed by measurement and recordation of the time required for the water level to drop 1 inch. Soil conditions either satisfactory or unsatisfactory for onsite wastewater disposal were observed at the specified test locations. Areas that may be included in a septic reserve are represented by test locations having satisfactory soil conditions. The area of the septic reserve must be at least 10,000 square feet, though Howard County Code [3.805.A.2.X] requires that the area be large enough to accommodate an initial drain field and two repair drain fields for the planned residence.

Soil conditions observed were unsatisfactory for onsite wastewater treatment and disposal. The test holes evaluated were found to be unsatisfactory due to high water table and slow percolation rates. Field data collected is shown on the Percolation Test Worksheet enclosed with this letter.