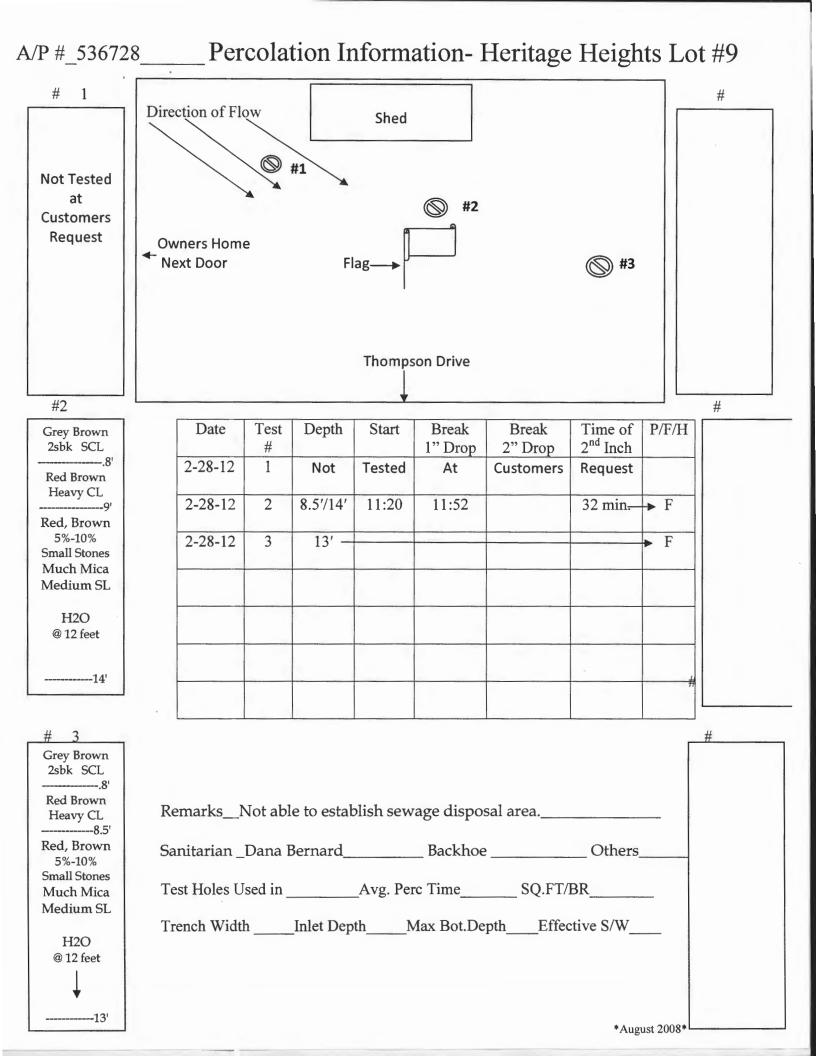

All percolation tests conducted were standard tests, measuring rate of fall for a pre-wet period followed by measurement and recordation of the time required for the water level to drop 1 inch. Soil conditions either satisfactory or unsatisfactory for onsite wastewater disposal were observed at the specified test locations. Areas that may be included in a septic reserve are represented by test locations having satisfactory soil conditions. The area of the septic reserve must be at least 10,000 square feet, though Howard County Code [3.805.A.2.X] requires that the area be large enough to accommodate an initial drain field and two repair drain fields for the planned residence.

Soil conditions observed were unsatisfactory for onsite wastewater treatment and disposal. The test holes evaluated were found to be unsatisfactory due to high water table and slow percolation rates. Field data collected is shown on the Percolation Test Worksheet enclosed with this letter.