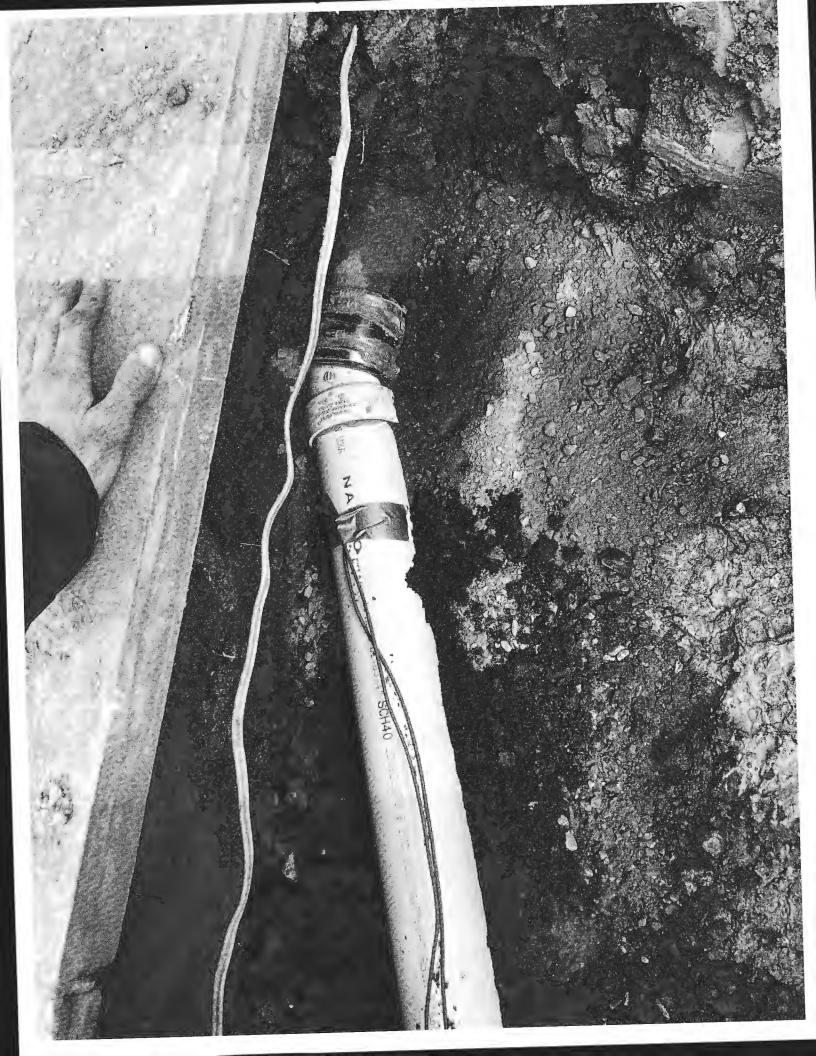

Hi Hank,

Thanks again for all of your help today; attached are pictures of the repair completed at the above property in Dayton, MD 21036 today.

Please let me know if you need anything else, we will also mail in the permit application.