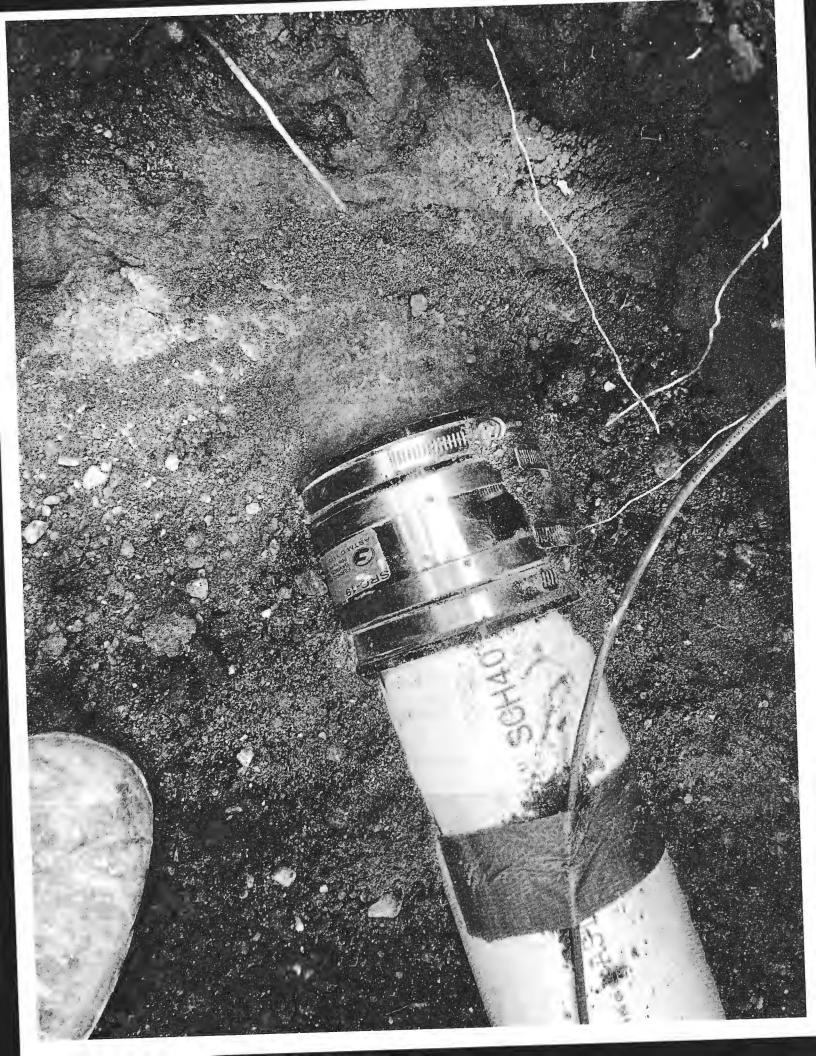

## **INFORMATION FORM - SEPTIC SYSTEM REPAIR/UPGRADE**

| Reason for Request:                                                                                                                            | Has the septic tank been pumped within the last month?                                                                                                                                                                                                                                                                                                                                             |  |
|------------------------------------------------------------------------------------------------------------------------------------------------|----------------------------------------------------------------------------------------------------------------------------------------------------------------------------------------------------------------------------------------------------------------------------------------------------------------------------------------------------------------------------------------------------|--|
| <ul> <li>Failing System</li> <li>System relocation for proposed addition</li> <li>System upgrade for proposed addition</li> </ul>              | Yes Date pumped:                                                                                                                                                                                                                                                                                                                                                                                   |  |
| Inadequate treatment zone                                                                                                                      | Was a visual inspection of the septic tank and/or drain fields conducted?                                                                                                                                                                                                                                                                                                                          |  |
| Collapsed septic tank                                                                                                                          | X Yes Explain observation: Tank has baffles, operating                                                                                                                                                                                                                                                                                                                                             |  |
| Collapsed drywell                                                                                                                              | No Properly at this time; did not see                                                                                                                                                                                                                                                                                                                                                              |  |
| Existing system design                                                                                                                         | Was a visual inspection of the sewage line conducted?                                                                                                                                                                                                                                                                                                                                              |  |
|                                                                                                                                                | _ <b>X</b> Yes                                                                                                                                                                                                                                                                                                                                                                                     |  |
| Trench                                                                                                                                         | No                                                                                                                                                                                                                                                                                                                                                                                                 |  |
| Mound                                                                                                                                          |                                                                                                                                                                                                                                                                                                                                                                                                    |  |
| 🕱 Unknown                                                                                                                                      | Blockage Leading to the field                                                                                                                                                                                                                                                                                                                                                                      |  |
| Other:                                                                                                                                         | Yes Explain                                                                                                                                                                                                                                                                                                                                                                                        |  |
|                                                                                                                                                | <u>⊀</u> No                                                                                                                                                                                                                                                                                                                                                                                        |  |
| ۲۰۰۲ (۲۹۵۸ میل) *For REPAIRS, are the owners proposing, or do they plan to add garages, etc? This information must be disclosed at the time of | ion of cast ir on septic line from house<br>20' of existing piping and install a<br>in the future any additions or modifications to the property, i.e. pools, living space additions,<br>this application. The Health Department will not be able to accommodate requests in the field for<br>quests may require an additional fee, testing, and submittal of a Percolation Certification Plan, if |  |
|                                                                                                                                                | Contractor's Phone: <u>443 - 774 - 112 9</u>                                                                                                                                                                                                                                                                                                                                                       |  |
| Contractor's Address: 7617 Baltimore                                                                                                           | Annapolis Blud Glen Burnie, MD 21060                                                                                                                                                                                                                                                                                                                                                               |  |
| Property Address: 4545 Ten Oaks Rd Da                                                                                                          | ylon MD 21036 County File:                                                                                                                                                                                                                                                                                                                                                                         |  |
| Subdivision: 100 I                                                                                                                             | Lot: Year Built:1976                                                                                                                                                                                                                                                                                                                                                                               |  |
| Owner's Name: Chengri Ding                                                                                                                     | Existing bedrooms:                                                                                                                                                                                                                                                                                                                                                                                 |  |
| Name of previous owners:                                                                                                                       | Existing bedrooms:                                                                                                                                                                                                                                                                                                                                                                                 |  |
|                                                                                                                                                | Proposed bedrooms:                                                                                                                                                                                                                                                                                                                                                                                 |  |

Hi Hank,

Thanks again for all of your help today; attached are pictures of the repair completed at the above property in Dayton, MD 21036 today.

Please let me know if you need anything else, we will also mail in the permit application.