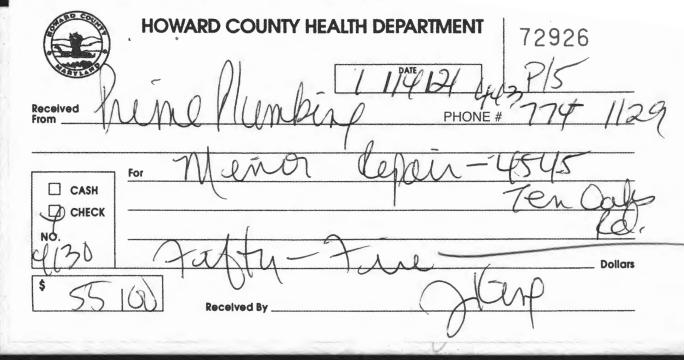

|                                                                 | oward County<br>ealth Department                     | 8930<br>M<br>TDD                                     | ) Stanford Bouley<br>lain: 410-313-26<br>410-313-2323  <br><u>www.ł</u><br>cebook: www.fa | vard, Columbia, MD<br>40   Fax: 410-313-2<br>  Toll Free 1-866-31<br>hchealth.org<br>  cebook.com/hocoh | 21045<br>2648<br>3-6300 |
|-----------------------------------------------------------------|------------------------------------------------------|------------------------------------------------------|-------------------------------------------------------------------------------------------|---------------------------------------------------------------------------------------------------------|-------------------------|
| RECEIPT DATE: 01/14/2021 ONSITE SEWAGE DISPOSAL SYSTEM P 572926 |                                                      |                                                      |                                                                                           |                                                                                                         |                         |
| INSTALLAT<br>APPROVAL D                                         | ΓΙΟΝ<br>ΑΤΕ: <u>~12/11/2020</u>                      | PERMIT<br>MINOR REPAIR                               | •                                                                                         | A                                                                                                       |                         |
| PROPERTY ADDRESS: 4545 Ten Oaks Road                            |                                                      |                                                      |                                                                                           |                                                                                                         |                         |
| SUBDIVISION                                                     | Dayton                                               |                                                      | LOT:                                                                                      | n/a TAX ID:                                                                                             | 05-377919               |
| CONTRACTOR                                                      | R: Prime Plumbing                                    |                                                      | EMAIL:                                                                                    | Adam.hauf@prim                                                                                          | eplumbingmd.com         |
|                                                                 |                                                      | nore Annapolis Blvd, Glen Burnie                     | e, MD 21060                                                                               | PHONE:                                                                                                  | 410-421-7161            |
|                                                                 | WNER: Ding, Chengri; D                               |                                                      | _ EMAIL:                                                                                  |                                                                                                         |                         |
| OWNER ADD                                                       | RESS: 4545 Ten Oaks R                                | oad, Dayton, MD 21036                                |                                                                                           | PHONE:                                                                                                  |                         |
| NUMBER OF BEDROOMS: SEPTIC TANK SIZE: DRAINFIELD SIZE/TYPE:     |                                                      |                                                      |                                                                                           |                                                                                                         |                         |
| LOCATION:                                                       |                                                      |                                                      |                                                                                           |                                                                                                         |                         |
| NOTES:                                                          | Work was done without pe<br>COVID 19 Pandemic. No No | ermit application or notification to H<br>OV issued. | ealth. Contract                                                                           | tor retroactively a                                                                                     | pplied for permit.      |

Bureau of Environmental Health 8930 Stanford Blvd | Columbia, MD 21045 410.313.2640 - Voice/Relay 410.313.2648 - Fax 1.866.313.6300 - Toll Free

\$ 55.00

Maura J. Rossman, M.D., Health Officer