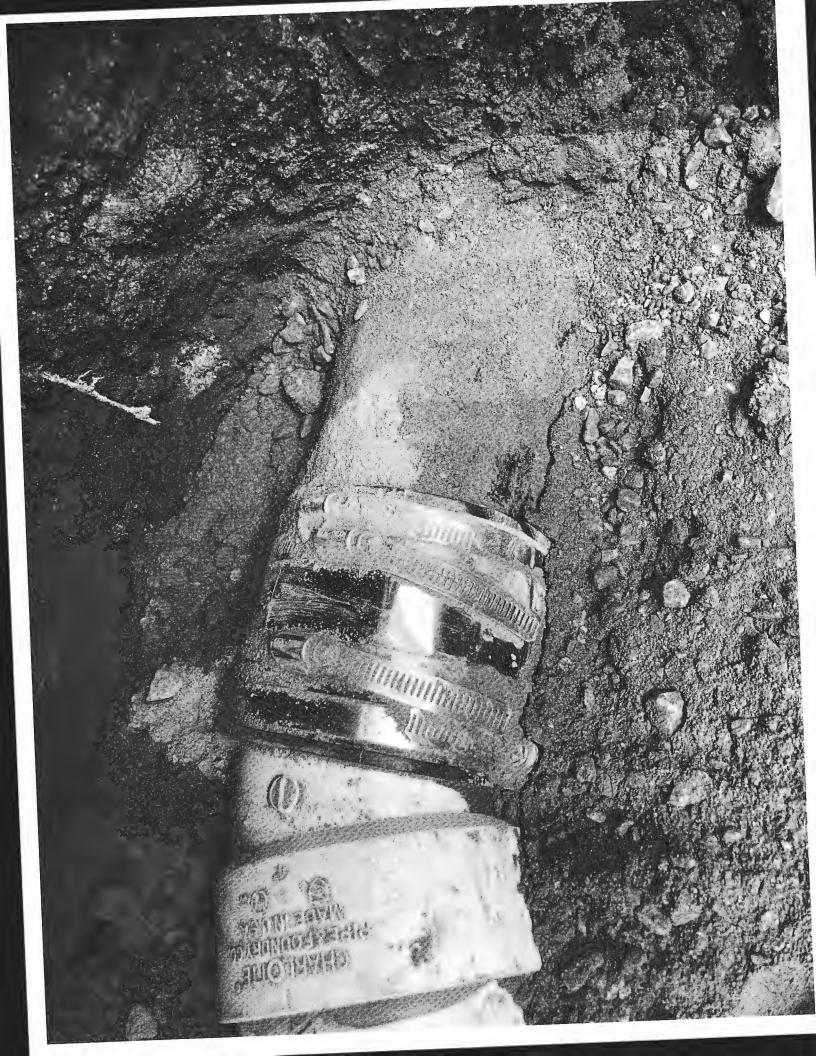

Hi Hank,

Thanks again for all of your help today; attached are pictures of the repair completed at the above property in Dayton, MD 21036 today.

Please let me know if you need anything else, we will also mail in the permit application.