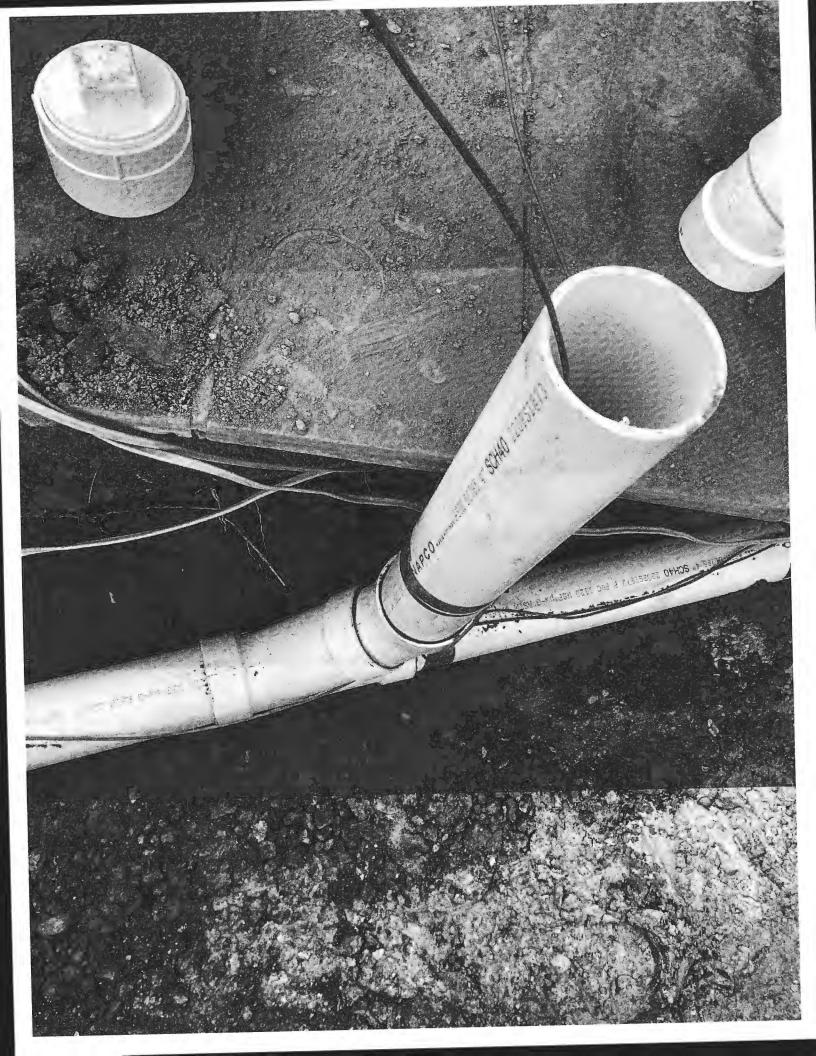

Hi Hank,

Thanks again for all of your help today; attached are pictures of the repair completed at the above property in Dayton, MD 21036 today.

Please let me know if you need anything else, we will also mail in the permit application.