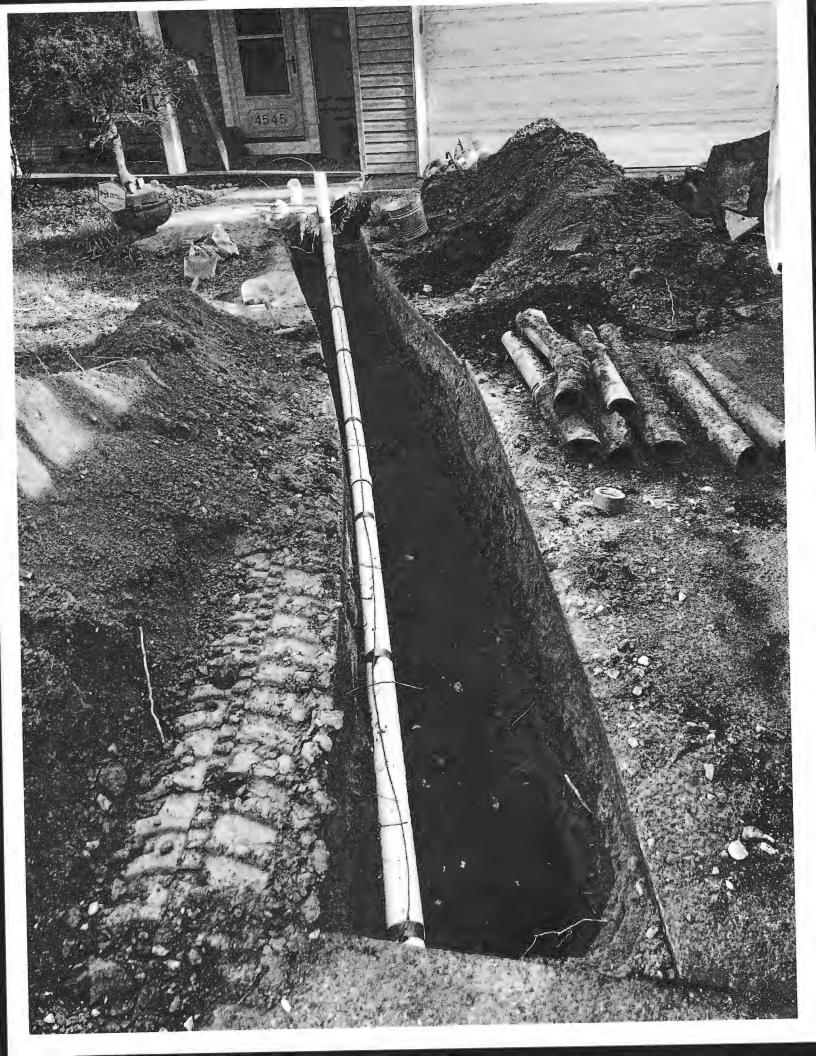

Hi Hank,

Thanks again for all of your help today; attached are pictures of the repair completed at the above property in Dayton, MD 21036 today.

Please let me know if you need anything else, we will also mail in the permit application.