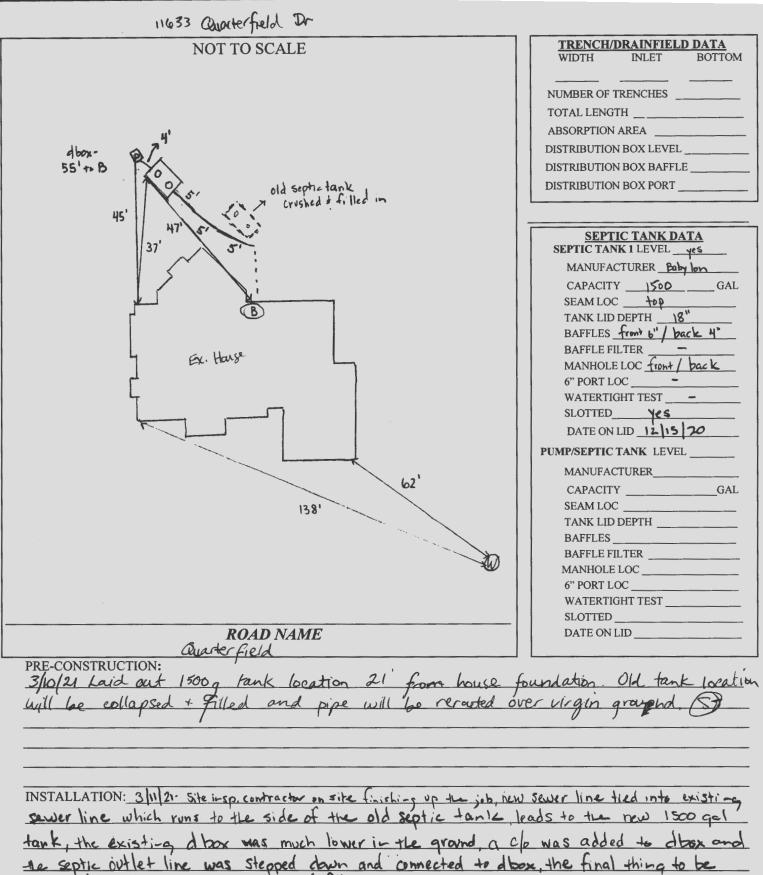

completed is - collapsing the old tank and filling it in contractor stated that it'd done befit he left the site (Jamie), ok to continue is backfill

FINAL INSPECTOR R. R. Ppe port

\_\_\_\_\_. DATE OF APPROVAL \_\_\_\_\_3 11 21