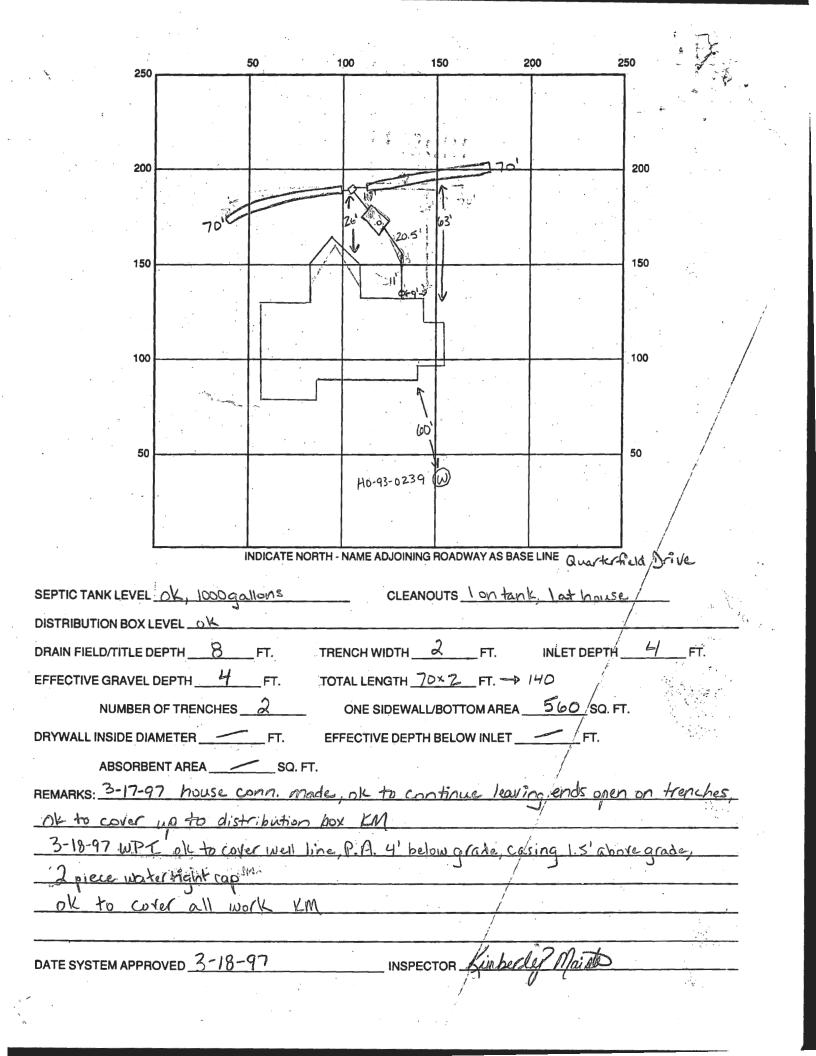

|                                                                                                                                                                                                                                                                                                                                                                                                                                                                                                                                                                                                                                                                                                                                                                                                                                                                                                                                                                                                               | ΛΙΤ                                                                                                                                                                                                                                                                                                                         |
|---------------------------------------------------------------------------------------------------------------------------------------------------------------------------------------------------------------------------------------------------------------------------------------------------------------------------------------------------------------------------------------------------------------------------------------------------------------------------------------------------------------------------------------------------------------------------------------------------------------------------------------------------------------------------------------------------------------------------------------------------------------------------------------------------------------------------------------------------------------------------------------------------------------------------------------------------------------------------------------------------------------|-----------------------------------------------------------------------------------------------------------------------------------------------------------------------------------------------------------------------------------------------------------------------------------------------------------------------------|
| SEWAGE DISPOSA                                                                                                                                                                                                                                                                                                                                                                                                                                                                                                                                                                                                                                                                                                                                                                                                                                                                                                                                                                                                | P <u>5 (7716</u><br>L SYSTEM                                                                                                                                                                                                                                                                                                |
| DEPARTMENT OF HEALTH AN                                                                                                                                                                                                                                                                                                                                                                                                                                                                                                                                                                                                                                                                                                                                                                                                                                                                                                                                                                                       | ND MENTAL HYGIENE                                                                                                                                                                                                                                                                                                           |
| INDEXED                                                                                                                                                                                                                                                                                                                                                                                                                                                                                                                                                                                                                                                                                                                                                                                                                                                                                                                                                                                                       |                                                                                                                                                                                                                                                                                                                             |
| HOWARD COUNTY HEALTH DEPARTMENT                                                                                                                                                                                                                                                                                                                                                                                                                                                                                                                                                                                                                                                                                                                                                                                                                                                                                                                                                                               | DATE 5/11/9                                                                                                                                                                                                                                                                                                                 |
| BUREAU OF ENVIRONMENTAL HEALTH                                                                                                                                                                                                                                                                                                                                                                                                                                                                                                                                                                                                                                                                                                                                                                                                                                                                                                                                                                                | DATE SYSTEM APPROVED 3-18-97                                                                                                                                                                                                                                                                                                |
| XXXXXXXXXXXXXXXXXXXXXXXXXXXXXXXXXXXXXX                                                                                                                                                                                                                                                                                                                                                                                                                                                                                                                                                                                                                                                                                                                                                                                                                                                                                                                                                                        |                                                                                                                                                                                                                                                                                                                             |
|                                                                                                                                                                                                                                                                                                                                                                                                                                                                                                                                                                                                                                                                                                                                                                                                                                                                                                                                                                                                               | INSPECTOR_ <u>KM</u>                                                                                                                                                                                                                                                                                                        |
| Fogle's Septic Clean, Inc.                                                                                                                                                                                                                                                                                                                                                                                                                                                                                                                                                                                                                                                                                                                                                                                                                                                                                                                                                                                    | IS PERMITTED TO INSTALL ALTER                                                                                                                                                                                                                                                                                               |
| ADDRESS 558 Obrecht Road, Sykesville, Maryland 217                                                                                                                                                                                                                                                                                                                                                                                                                                                                                                                                                                                                                                                                                                                                                                                                                                                                                                                                                            |                                                                                                                                                                                                                                                                                                                             |
| SUBDIVISION Quarterfield LOT 23                                                                                                                                                                                                                                                                                                                                                                                                                                                                                                                                                                                                                                                                                                                                                                                                                                                                                                                                                                               | ROAD 11635 Quarterfield Drive                                                                                                                                                                                                                                                                                               |
| PROPERTY OWNER Dr. Diane Fen                                                                                                                                                                                                                                                                                                                                                                                                                                                                                                                                                                                                                                                                                                                                                                                                                                                                                                                                                                                  | <u>عامل المحمد المحمد</u>                                                                                                                                                                                                        |
| ADDRESS                                                                                                                                                                                                                                                                                                                                                                                                                                                                                                                                                                                                                                                                                                                                                                                                                                                                                                                                                                                                       |                                                                                                                                                                                                                                                                                                                             |
| SEPTIC TANK CAPACITY 1000 GALLONS *** Ma                                                                                                                                                                                                                                                                                                                                                                                                                                                                                                                                                                                                                                                                                                                                                                                                                                                                                                                                                                      | nhole cleanout will be required if top                                                                                                                                                                                                                                                                                      |
| of                                                                                                                                                                                                                                                                                                                                                                                                                                                                                                                                                                                                                                                                                                                                                                                                                                                                                                                                                                                                            | septic tank is greater than 3.0 feet                                                                                                                                                                                                                                                                                        |
|                                                                                                                                                                                                                                                                                                                                                                                                                                                                                                                                                                                                                                                                                                                                                                                                                                                                                                                                                                                                               | low grade. ***                                                                                                                                                                                                                                                                                                              |
| 180 SQUARE FEET PER BEDROOM                                                                                                                                                                                                                                                                                                                                                                                                                                                                                                                                                                                                                                                                                                                                                                                                                                                                                                                                                                                   |                                                                                                                                                                                                                                                                                                                             |
| LINEAR FEET OF TRENCH REQUIRED 135                                                                                                                                                                                                                                                                                                                                                                                                                                                                                                                                                                                                                                                                                                                                                                                                                                                                                                                                                                            |                                                                                                                                                                                                                                                                                                                             |
|                                                                                                                                                                                                                                                                                                                                                                                                                                                                                                                                                                                                                                                                                                                                                                                                                                                                                                                                                                                                               |                                                                                                                                                                                                                                                                                                                             |
| TRENCHES - Trench to be 2 feet wide. Inlet 4 feet                                                                                                                                                                                                                                                                                                                                                                                                                                                                                                                                                                                                                                                                                                                                                                                                                                                                                                                                                             | below original grade. Bottom maximum                                                                                                                                                                                                                                                                                        |
| depth 8 feet below original grade. Eff<br>original grade, 4 feet of stone below                                                                                                                                                                                                                                                                                                                                                                                                                                                                                                                                                                                                                                                                                                                                                                                                                                                                                                                               | ective area begins at 4 feet below distribution pipe.                                                                                                                                                                                                                                                                       |
| original grade. 4 feet of stone below<br>LOCATION - Begin trenches 175.00 feet up the left<br>line as seen when facing the lot from Q                                                                                                                                                                                                                                                                                                                                                                                                                                                                                                                                                                                                                                                                                                                                                                                                                                                                         | ective area begins at 4 feet below<br>distribution pipe.<br>lot line and 75 feet off that same lot                                                                                                                                                                                                                          |
| depth 8 feet below original grade. Eff<br>original grade. 4 feet of stone below<br>LOCATION - Begin trenches 175.00 feet up the left<br>line as seen when facing the lot from Q<br>contour in both directions.                                                                                                                                                                                                                                                                                                                                                                                                                                                                                                                                                                                                                                                                                                                                                                                                | ective area begins at 4 feet below<br>distribution pipe.<br>lot line and 75 feet off that same lot<br>Quarterfield Road. Run trenches on                                                                                                                                                                                    |
| depth 8 feet below original grade. Eff<br>original grade. 4 feet of stone below<br>LOCATION - Begin trenches 175.00 feet up the left<br>line as seen when facing the lot from Q<br>contour in both directions.<br>NOTES - No trench to exceed 100 feet in length.                                                                                                                                                                                                                                                                                                                                                                                                                                                                                                                                                                                                                                                                                                                                             | ective area begins at 4 feet below<br>distribution pipe.<br>lot line and 75 feet off that same lot<br>Quarterfield Road. Run trenches on<br>Provide 6" - 8" diameter cleanout and                                                                                                                                           |
| depth 8 feet below original grade. Eff<br>original grade. 4 feet of stone below<br>LOCATION - Begin trenches 175.00 feet up the left<br>line as seen when facing the lot from Q<br>contour in both directions.                                                                                                                                                                                                                                                                                                                                                                                                                                                                                                                                                                                                                                                                                                                                                                                                | ective area begins at 4 feet below<br>distribution pipe.<br>lot line and 75 feet off that same lot<br>Quarterfield Road. Run trenches on<br>Provide 6" - 8" diameter cleanout and                                                                                                                                           |
| depth 8 feet below original grade. Eff<br>original grade. 4 feet of stone below<br>LOCATION - Begin trenches 175.00 feet up the left<br>line as seen when facing the lot from Q<br>contour in both directions.<br>NOTES - No trench to exceed 100 feet in length.<br>cap to grade or above on septic tank. Q                                                                                                                                                                                                                                                                                                                                                                                                                                                                                                                                                                                                                                                                                                  | ective area begins at 4 feet below<br>distribution pipe.<br>lot line and 75 feet off that same lot<br>Quarterfield Road. Run trenches on<br>Provide 6" - 8" diameter cleanout and<br>OK/MC                                                                                                                                  |
| depth 8 feet below original grade. Eff<br>original grade. 4 feet of stone below<br>LOCATION - Begin trenches 175.00 feet up the left<br>line as seen when facing the lot from Q<br>contour in both directions.<br>NOTES - No trench to exceed 100 feet in length.                                                                                                                                                                                                                                                                                                                                                                                                                                                                                                                                                                                                                                                                                                                                             | ective area begins at 4 feet below<br>distribution pipe.<br>lot line and 75 feet off that same lot<br>Quarterfield Road. Run trenches on<br>Provide 6" - 8" diameter cleanout and                                                                                                                                           |
| depth 8 feet below original grade. Eff         original grade. 4 feet of stone below         LOCATION - Begin trenches 175.00 feet up the left         line as seen when facing the lot from Q         contour in both directions.         NOTES       - No trench to exceed 100 feet in length.         cap to grade or above on septic tank. C         PLANS APROVED BY         Amy McMillen         COVER NO WORK UNTIL INSPECTED AND APPROVED                                                                                                                                                                                                                                                                                                                                                                                                                                                                                                                                                             | ective area begins at 4 feet below<br>distribution pipe.<br>lot line and 75 feet off that same lot<br>Quarterfield Road. Run trenches on<br>Provide 6" - 8" diameter cleanout and<br>DK/MC<br>DATE 09/30/96                                                                                                                 |
| depth 8 feet below original grade. Eff         original grade. 4 feet of stone below         LOCATION - Begin trenches 175.00 feet up the left         line as seen when facing the lot from Q         contour in both directions.         NOTES       - No trench to exceed 100 feet in length.         cap to grade or above on septic tank. C         PLANS APROVED BY       Amy McMillen         COVER NO WORK UNTIL INSPECTED AND APPROVED         NEITHER THE HOWARD COUNTY COUNCIL NOR THE HEALTH DEPARTMENT IS RESPONSED                                                                                                                                                                                                                                                                                                                                                                                                                                                                              | SIBLE FOR THE SUCCESSFUL OPERATION OF ANY SYSTEM                                                                                                                                                                                                                                                                            |
| depth 8 feet below original grade. Eff         original grade. 4 feet of stone below         LOCATION - Begin trenches 175.00 feet up the left         line as seen when facing the lot from Q         contour in both directions.         NOTES       - No trench to exceed 100 feet in length.         cap to grade or above on septic tank. C         PLANS APROVED BY       Amy McMillen         COVER NO WORK UNTIL INSPECTED AND APPROVED         NEITHER THE HOWARD COUNTY COUNCIL NOR THE HEALTH DEPARTMENT IS RESPONSED                                                                                                                                                                                                                                                                                                                                                                                                                                                                              | SIBLE FOR THE SUCCESSFUL OPERATION OF ANY SYSTEM                                                                                                                                                                                                                                                                            |
| depth 8 feet below original grade. Eff<br>original grade. 4 feet of stone below<br>LOCATION - Begin trenches 175.00 feet up the left<br>line as seen when facing the lot from Q<br>contour in both directions.<br><u>NOTES - No trench to exceed 100 feet in length</u> .<br>cap to grade or above on septic tank. Q<br>PLANS APROVED BY <u>Amy McMillen</u><br>COVER NO WORK UNTIL INSPECTED AND APPROVED<br>NEITHER THE HOWARD COUNTY COUNCIL NOR THE HEALTH DEPARTMENT IS RESPONN<br>NOTE: CLEANOUT REQUIRED EVERY 70 FEET OF SEWER LINE AND/OR AT 90° SW<br>ACCEPTABLE.<br>NOTE: ALL PARTS OF SEPTIC SYSTEMS (I.E. TANK, DISTRIBUTION BOX TRENCHES                                                                                                                                                                                                                                                                                                                                                        | ective area begins at 4 feet below<br>distribution pipe.<br>lot line and 75 feet off that same lot<br>Quarterfield Road. Run trenches on<br>Provide 6" - 8" diameter cleanout and<br>DK/MC<br>DATE 09/30/96<br>SIBLE FOR THE SUCCESSFUL OPERATION OF ANY SYSTEM<br>WEEPS IN LINES FROM HOUSE TO DRAIN FIELDS, 90° ELBOWS NO |
| depth 8 feet below original grade. Eff<br>original grade. 4 feet of stone below<br>LOCATION - Begin trenches 175.00 feet up the left<br>line as seen when facing the lot from Q<br>contour in both directions.<br><u>NOTES - No trench to exceed 100 feet in length</u> .<br>cap to grade or above on septic tank. C<br>PLANS APROVED BY <u>Amy McMillen</u><br>COVER NO WORK UNTIL INSPECTED AND APPROVED<br>NEITHER THE HOWARD COUNTY COUNCIL NOR THE HEALTH DEPARTMENT IS RESPONS<br>NOTE: CLEANOUT REQUIRED EVERY 70 FEET OF SEWER LINE AND/OR AT 90° SW<br>ACCEPTABLE.<br>NOTE: ALL PARTS OF SEPTIC SYSTEMS (I.E. TANK, DISTRIBUTION BOX TRENCHES<br>AUTHORIZED)                                                                                                                                                                                                                                                                                                                                         | ective area begins at 4 feet below<br>distribution pipe.<br>lot line and 75 feet off that same lot<br>Quarterfield Road. Run trenches on<br>Provide 6" - 8" diameter cleanout and<br>DK/MC<br>                                                                                                                              |
| depth 8 feet below original grade. Eff<br>original grade. 4 feet of stone below<br>LOCATION - Begin trenches 175.00 feet up the left<br>line as seen when facing the lot from Q<br>contour in both directions.<br><u>NOTES - No trench to exceed 100 feet in length</u> .<br>cap to grade or above on septic tank. Q<br>PLANS APROVED BY <u>Amy McMillen</u><br>COVER NO WORK UNTIL INSPECTED AND APPROVED<br>NEITHER THE HOWARD COUNTY COUNCIL NOR THE HEALTH DEPARTMENT IS RESPONS<br>NOTE: CLEANOUT REQUIRED EVERY 70 FEET OF SEWER LINE AND/OR AT 90° SW<br>ACCEPTABLE.<br>NOTE: ALL PARTS OF SEPTIC SYSTEMS (I.E. TANK, DISTRIBUTION BOX TRENCHES<br>AUTHORIZED)<br>NOTE: IF DEEP TRENCH(ES) ARE USED CALL FOR INSPECTION BEFORE AND AFTER PL                                                                                                                                                                                                                                                            | ective area begins at 4 feet below<br>distribution pipe.<br>lot line and 75 feet off that same lot<br>Quarterfield Road. Run trenches on<br>Provide 6" - 8" diameter cleanout and<br>DK/MC<br>                                                                                                                              |
| depth 8 feet below original grade. Eff         original grade. 4 feet of stone below         LOCATION - Begin trenches 175.00 feet up the left         line as seen when facing the lot from Q         contour in both directions.         NOTES - No trench to exceed 100 feet in length.         cap to grade or above on septic tank. Q         PLANS APROVED BY         Amy McMillen         COVER NO WORK UNTIL INSPECTED AND APPROVED         NEITHER THE HOWARD COUNTY COUNCIL NOR THE HEALTH DEPARTMENT IS RESPONSE         NOTE: CLEANOUT REQUIRED EVERY 70 FEET OF SEWER LINE AND/OR AT 90° SW         ACCEPTABLE.         NOTE: ALL PARTS OF SEPTIC SYSTEMS (I.E. TANK, DISTRIBUTION BOX TRENCHES AUTHORIZED)         NOTE: IF DEEP TRENCH(ES) ARE USED CALL FOR INSPECTION BEFORE AND AFTER PL         NOTE: NO DRY WELL SHALL EXCEED 15 FOOT IN DIAMETER NO ABSORPTION TRENCH                                                                                                                    | ective area begins at 4 feet below<br>distribution pipe.<br>lot line and 75 feet off that same lot<br>uarterfield Road. Run trenches on<br>Provide 6" - 8" diameter cleanout and<br>K/MC<br>                                                                                                                                |
| depth 8 feet below original grade. Eff<br>original grade. 4 feet of stone below<br>LOCATION - Begin trenches 175.00 feet up the left<br>line as seen when facing the lot from Q<br>contour in both directions.<br>NOTES - No trench to exceed 100 feet in length.<br>cap to grade or above on septic tank. Q<br>PLANS APROVED BY <u>Amy McMillen</u><br>COVER NO WORK UNTIL INSPECTED AND APPROVED<br>NEITHER THE HOWARD COUNTY COUNCIL NOR THE HEALTH DEPARTMENT IS RESPONS<br>NOTE: CLEANOUT REQUIRED EVERY 70 FEET OF SEWER LINE AND/OR AT 90° SW<br>ACCEPTABLE.<br>NOTE: ALL PARTS OF SEPTIC SYSTEMS (I.E. TANK, DISTRIBUTION BOX TRENCHES<br>AUTHORIZED)<br>NOTE: IF DEEP TRENCH(ES) ARE USED CALL FOR INSPECTION BEFORE AND AFTER PL<br>NOTE: NO DRY WELL SHALL EXCEED 15 FOOT IN DIAMETER NO ABSORPTION TRENCH<br>NOTE: ALL PIPE FROM HOUSE TO SEPTIC TANK MUST BE CAST IRON OR SCHEDULE 35                                                                                                            | ective area begins at 4 feet below<br>distribution pipe.<br>lot line and 75 feet off that same lot<br>Quarterfield Road. Run trenches on<br>Provide 6" - 8" diameter cleanout and<br>DK/MC<br>                                                                                                                              |
| depth 8 feet below original grade. Eff<br>original grade. 4 feet of stone below<br>LOCATION - Begin trenches 175.00 feet up the left<br>line as seen when facing the lot from Q<br>contour in both directions.<br><u>NOTES - No trench to exceed 100 feet in length</u> .<br>cap to grade or above on septic tank. Q<br>PLANS APROVED BY <u>Amy McMillen</u><br>COVER NO WORK UNTIL INSPECTED AND APPROVED<br>NEITHER THE HOWARD COUNTY COUNCIL NOR THE HEALTH DEPARTMENT IS RESPONN<br>NOTE: CLEANOUT REQUIRED EVERY 70 FEET OF SEWER LINE AND/OR AT 90° SW<br>ACCEPTABLE.<br>NOTE: ALL PARTS OF SEPTIC SYSTEMS (I.E. TANK, DISTRIBUTION BOX TRENCHES<br>AUTHORIZED)<br>NOTE: IF DEEP TRENCH(ES) ARE USED CALL FOR INSPECTION BEFORE AND AFTER PL<br>NOTE: NO DRY WELL SHALL EXCEED 15 FOOT IN DIAMETER NO ABSORPTION TRENCH<br>NOTE: ALL PIPE FROM HOUSE TO SEPTIC TANK MUST BE CAST IRON OR SCHEDULE 35<br>PERMIT VOID AFTER TWO YEARS                                                                     | ective area begins at 4 feet below<br>distribution pipe.<br>lot line and 75 feet off that same lot<br>Quarterfield Road. Run trenches on<br>Provide 6" - 8" diameter cleanout and<br>DK/MC<br>                                                                                                                              |
| depth 8 feet below original grade. Eff<br>original grade. 4 feet of stone below<br>LOCATION - Begin trenches 175.00 feet up the left<br>line as seen when facing the lot from Q<br>contour in both directions.<br>NOTES - No trench to exceed 100 feet in length.<br>cap to grade or above on septic tank. Q<br>PLANS APROVED BY <u>Amy McMillen</u><br>COVER NO WORK UNTIL INSPECTED AND APPROVED<br>NEITHER THE HOWARD COUNTY COUNCIL NOR THE HEALTH DEPARTMENT IS RESPONS<br>NOTE: CLEANOUT REQUIRED EVERY 70 FEET OF SEWER LINE AND/OR AT 90° SW<br>ACCEPTABLE.<br>NOTE: ALL PARTS OF SEPTIC SYSTEMS (I.E. TANK, DISTRIBUTION BOX TRENCHES<br>AUTHORIZED)<br>NOTE: IF DEEP TRENCH(ES) ARE USED CALL FOR INSPECTION BEFORE AND AFTER PL<br>NOTE: NO DRY WELL SHALL EXCEED 15 FOOT IN DIAMETER NO ABSORPTION TRENCH<br>NOTE: ALL PIPE FROM HOUSE TO SEPTIC TANK MUST BE CAST IRON OR SCHEDULE 35<br>PERMIT VOID AFTER TWO YEARS<br>NOTE: INSTALL STAND PIPE ON SEPTIC TANK AND DRY WELL STAND PIPES MUST BE | ective area begins at 4 feet below<br>distribution pipe.<br>lot line and 75 feet off that same lot<br>Quarterfield Road. Run trenches on<br>Provide 6" - 8" diameter cleanout and<br>DK/MC<br>                                                                                                                              |