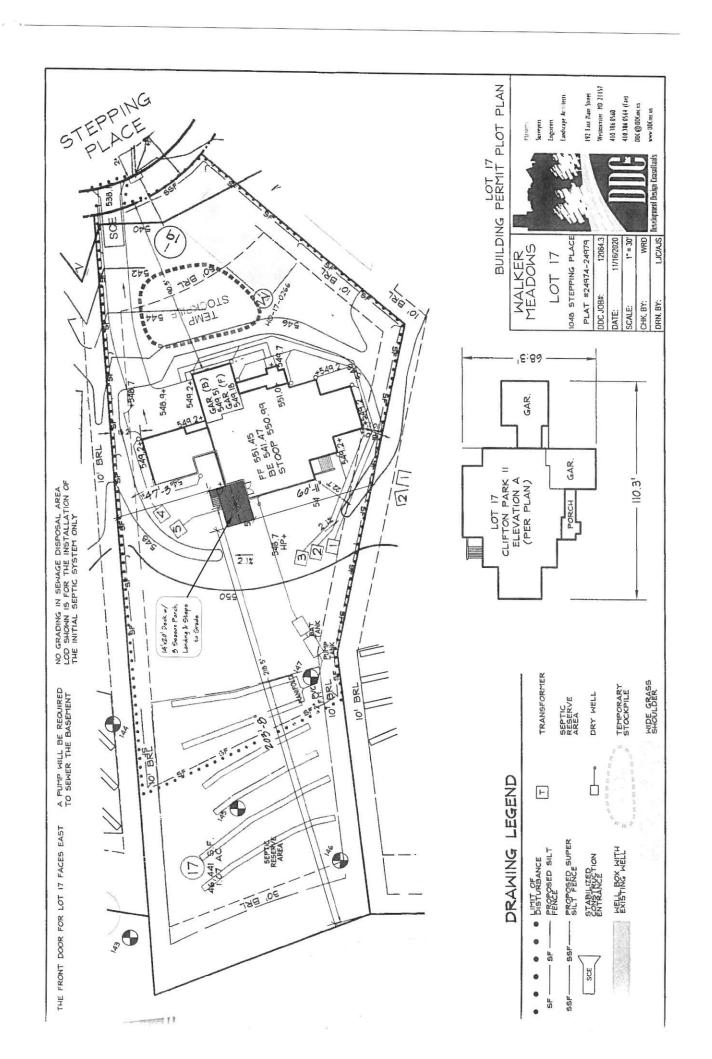

Get Address & Owner

SFD/ CONSTRUCT A 14' X 20' OPEN DECK WITH 14' X 20' 3 SEASON PORCH, LANDING & STEPS TO GRADE

#### Parcel \* (This section is required.)

Reset

Search

| GIS ID *                                | Parcel            | Parcel Area            | Land Value   |                 |                 | n Value | Plan Area |
|-----------------------------------------|-------------------|------------------------|--------------|-----------------|-----------------|---------|-----------|
| 11059566                                | 66                | 0                      | 0            | 0               | 0               |         | RURAL     |
| Legal Descrip                           | otion             |                        |              |                 |                 |         |           |
|                                         |                   |                        |              |                 |                 |         |           |
| check spellin                           | 19                |                        |              |                 |                 |         |           |
| Block                                   | Lot               | Census Tract           | Council Dist | Inspection Dist | Supervisor Dist | Map#    | DAP Zone  |
|                                         | 17                | 603000                 | 5            |                 |                 |         |           |
| Plan Area                               |                   | State Tax Id           | Si           | ıbdivision Name |                 |         |           |
|                                         |                   |                        | V            | /alker Meadows  |                 |         |           |
| Section                                 |                   | Area                   | Та           | х Мар           |                 |         |           |
|                                         |                   |                        | 9            |                 |                 |         |           |
| Grid                                    |                   | <b>Zoning District</b> | A            | OC Map          |                 |         |           |
| 9-6                                     |                   | RR-DEO                 | 4            | 693-K6          |                 |         |           |
| SDP No.                                 |                   | Final Plan No.         | W            | P File No.      |                 |         |           |
|                                         |                   | ECP-15-078             |              |                 | Primary         |         |           |
| Record Plat I                           | No.               | WS Contract No.        | F            | OP No.          | Yes             | ~       |           |
| 24974-2497                              |                   |                        |              |                 |                 |         |           |
| Owner Occup                             | pied              | Year Built             | Hi           | storic District |                 |         |           |
| O Yes O N                               | lo                |                        |              | Yes No          |                 |         |           |
| 0.0000000000000000000000000000000000000 | rict Registry No. | Stat Area              |              | ood Plain       |                 |         |           |
|                                         | 5 7               | 3-01                   |              | Yes No          |                 |         |           |
| Building No                             |                   |                        |              | - 100 - 110     |                 |         |           |