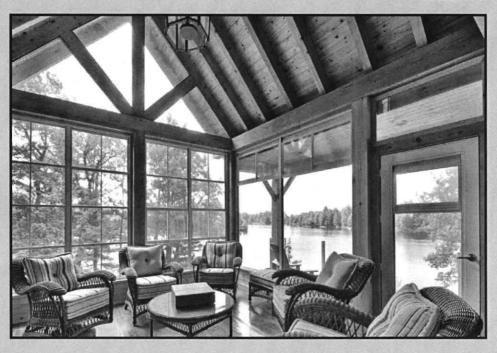

#### Hi Hank,

Sorry, not sure why the email address associated with the permit goes to Jessica (she is my sister, she does our bookkeeping!). She forwarded to me. You were asking for the spec's for the 3 Season room – attached is a flyer of information for them and here is a link: <a href="https://sunspacesunrooms.com/weathermaster-vertical-four-track-windows">https://sunspacesunrooms.com/weathermaster-vertical-four-track-windows</a>. This is a modified screened in porch – the screens are fixed like a normal porch, but there are flexible clear vinyl panels that can either slide up and down or be completely removed to provide a little more weather protection to the porch area. We've been installing these for over 15 years, people love them because they get a little more use of their porch space throughout the season because the vinyl protects the furniture and space from rain/snow, dust/pollen, and even the wind from blowing furniture around. It is not weather tight; there are gaps between the panels and the posts to allow for some ventilation/air flow purposefully to equalize the air pressure between the inside and outside of the porch during windy days to protect the structure from damage. They were designed to meet Florida hurricane code.

Anyhow, I hope that provides what you are looking for with the specifications – they don't offer more information on them online, but basically they are a system that is added to a standard screened in porch to provide a little more weather protection, similar to a pull down shade.

# VERTICAL WINDOW SYSTEMS

WeatherMaster® Windows are made from View Flex vinyl that is available in 4 different tints, allow for 75% ventilation, and are a virtually maintenance free window system. With a variety of products and colors to choose from to suit your specific needs and custom applications, WeatherMaster® products are an economical way to expand the functionality of any space while adding beauty and value to your home.