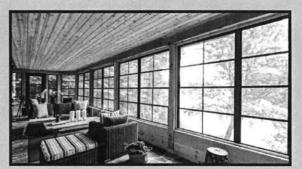

#### Hi Hank,

Sorry, not sure why the email address associated with the permit goes to Jessica (she is my sister, she does our bookkeeping!). She forwarded to me. You were asking for the spec's for the 3 Season room – attached is a flyer of information for them and here is a link: <a href="https://sunspacesunrooms.com/weathermaster-vertical-four-track-windows">https://sunspacesunrooms.com/weathermaster-vertical-four-track-windows</a>. This is a modified screened in porch – the screens are fixed like a normal porch, but there are flexible clear vinyl panels that can either slide up and down or be completely removed to provide a little more weather protection to the porch area. We've been installing these for over 15 years, people love them because they get a little more use of their porch space throughout the season because the vinyl protects the furniture and space from rain/snow, dust/pollen, and even the wind from blowing furniture around. It is not weather tight; there are gaps between the panels and the posts to allow for some ventilation/air flow purposefully to equalize the air pressure between the inside and outside of the porch during windy days to protect the structure from damage. They were designed to meet Florida hurricane code.

## WEATHERMASTER® VERTICAL WINDOW SYSTEMS

Before

After

Window System Window System 2 ft - 4 ft 4ft - 8ft

Window System 8 ft - 12 ft

All vents are glazed with View Flex, a tough, resilient vinyl, available in clear, smoke, bronze and dark gray or any combination of tints.

## **FEATURES & BENEFITS**

- 75% ventilation
- Infinitely adjustable, stack up, stack down, bunch up in the middle
- Perfect for under existing roof applications
- View Flex vinyl glazing is more durable than glass
- Variety of tint colors to choose from
- Full fiberglass mesh screen
- Maximum width of 12ft. x 8ft. high
- Stylish design
- Ideal for under existing porch