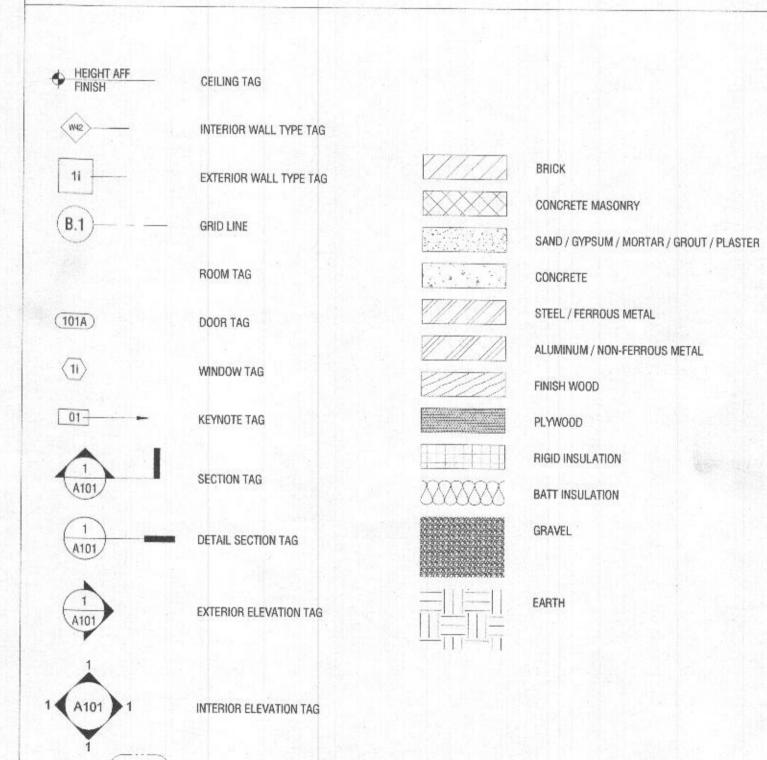

## SYMBOL AND MATERIAL LEGEND

DETAIL CALLOUT

CENTER LINE

PROPERTY LINE

LEVEL TRANSITION

SMOKE DETECTOR

REVISION TAG & CLOUD

FLOOR FINISH TRANSITION TAG