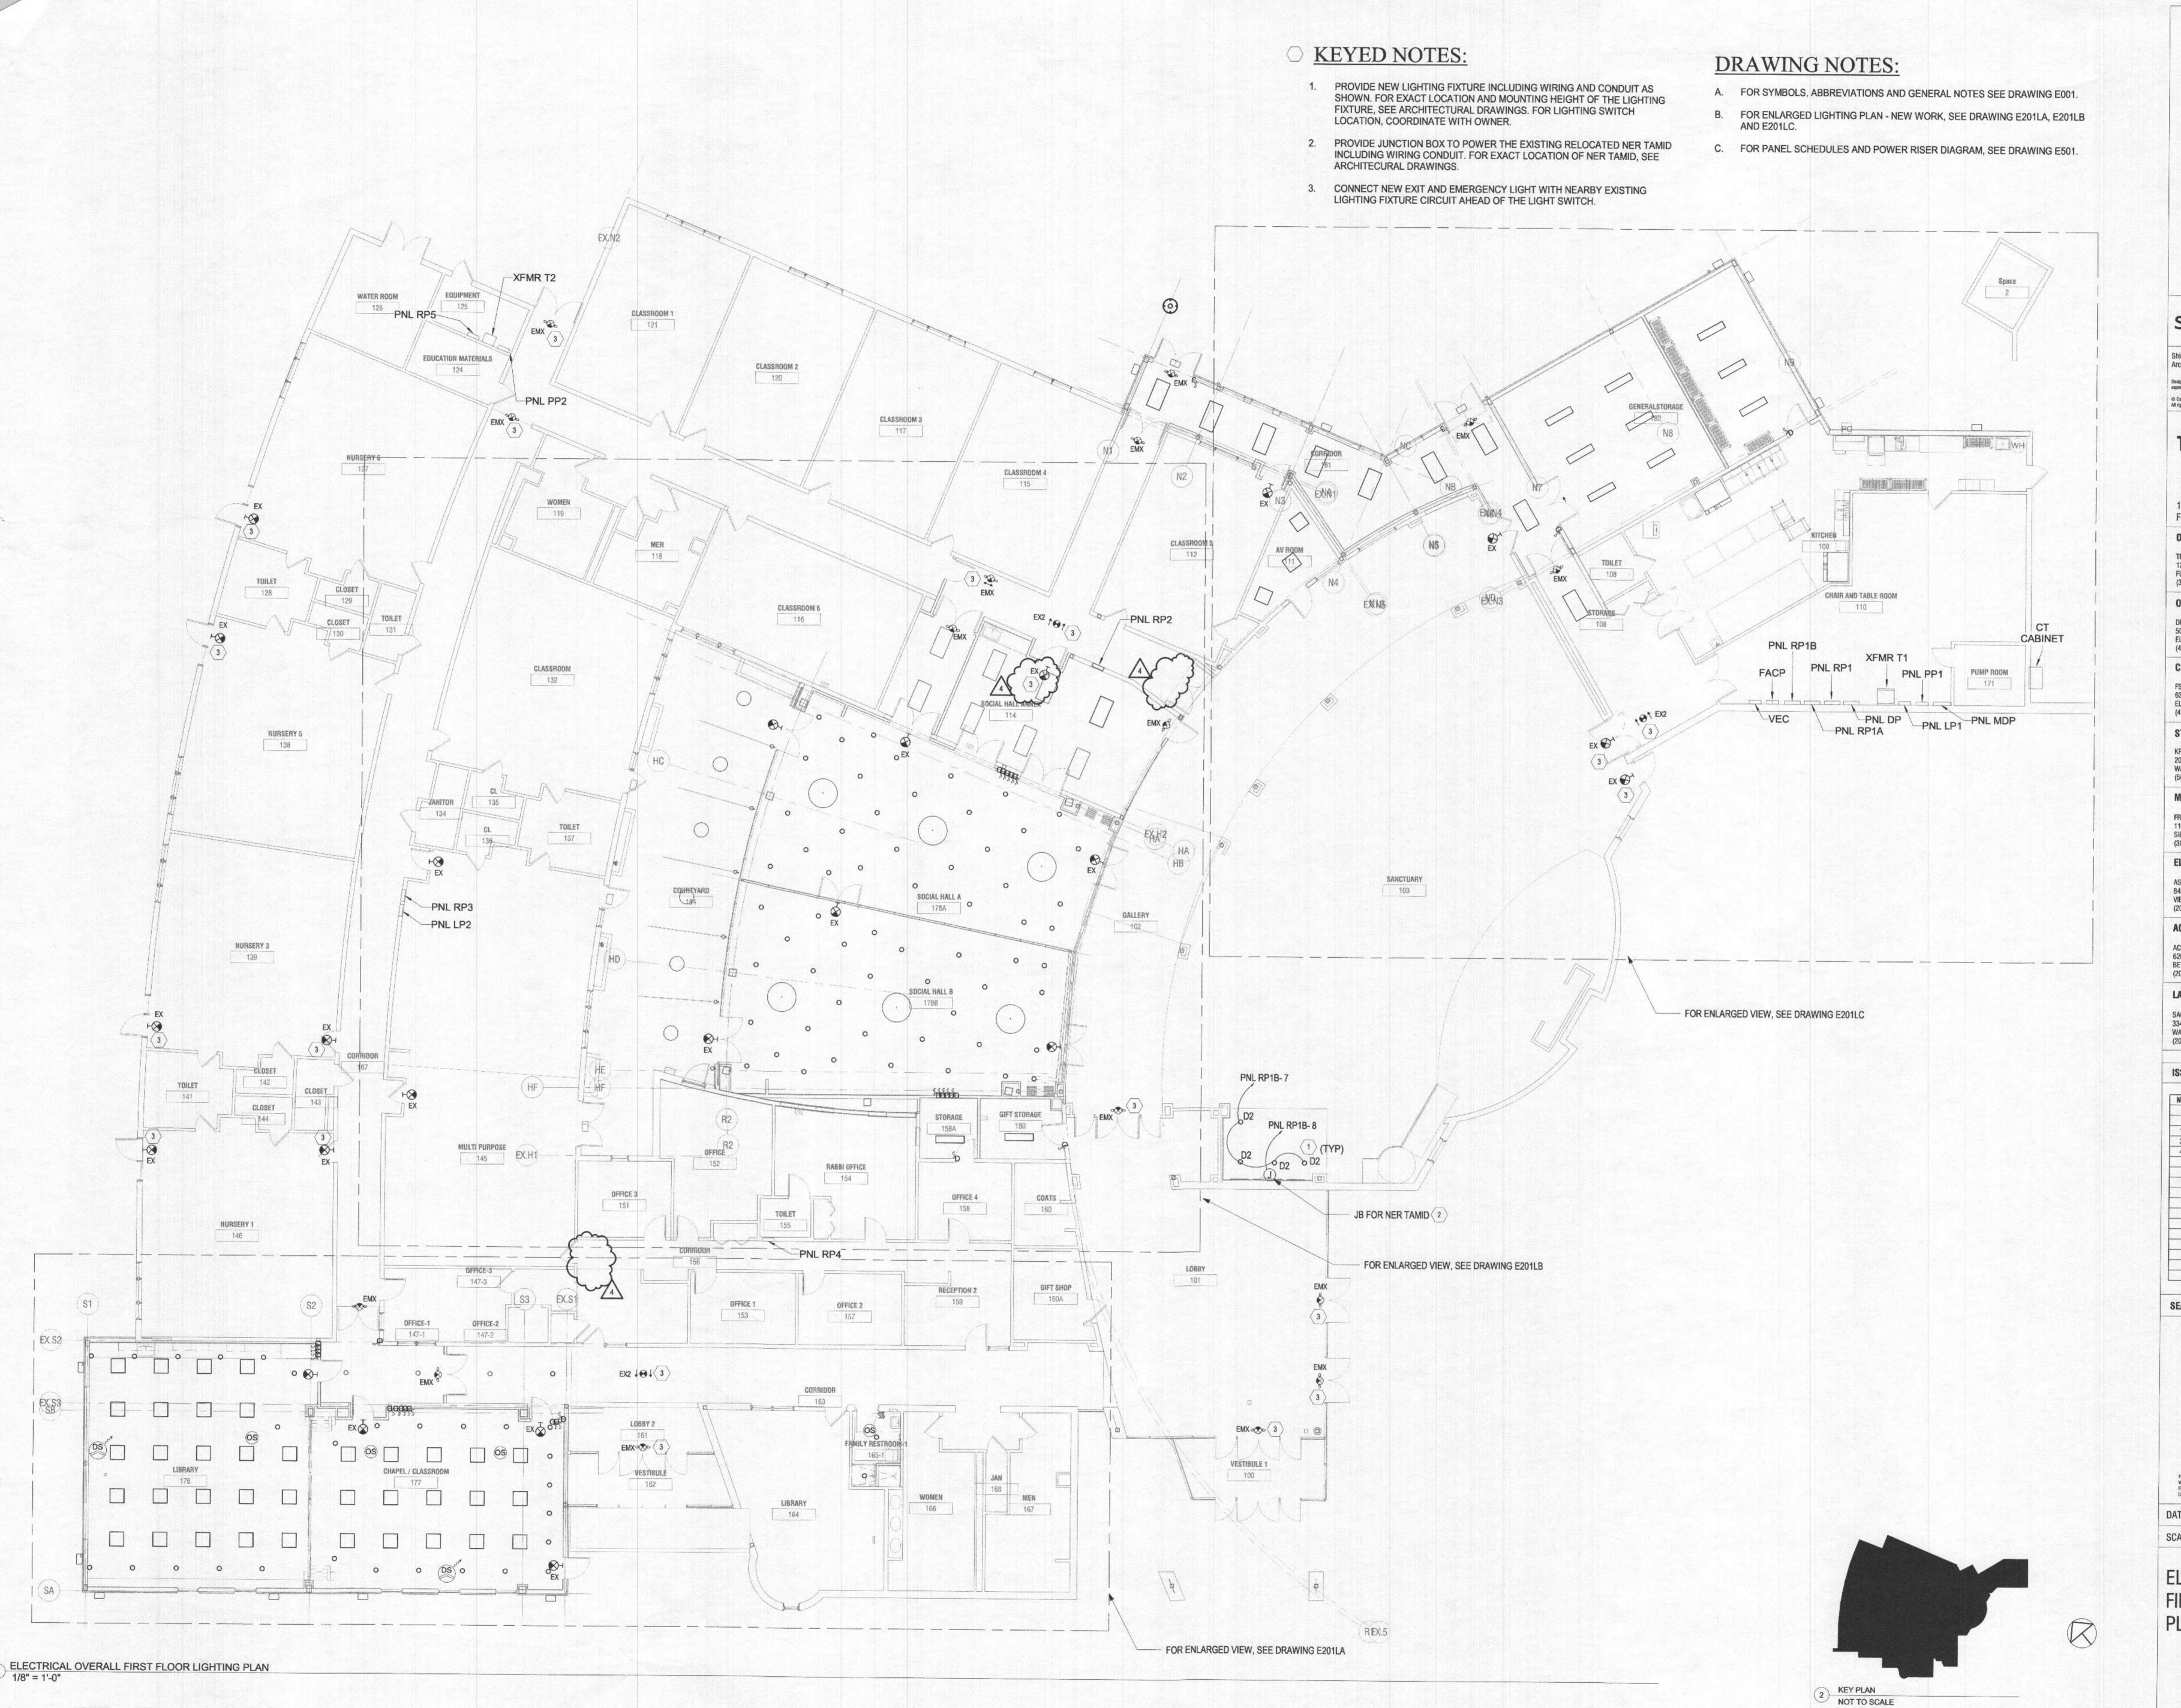

#### RESPONSE

- The word passage is just to identify the type of hardware, proper naming has been included on the hardware sets literature
- **8-** Drawing E201LC has an exit sign located in front of an existing door directing occupants to exit thru the sanctuary 103. Please remove this exit sign.

#### **RESPONSE**

- Exit sign have been removed
- **9-** Drawing E201LA has an exit sign located at a door located in corridor 156 into a multi-Purpose room 145. Exiting thru this room is not permitted.

#### RESPONSE

Exit sign have been removed

| <b>10-</b> Dra exp | wing E201L does not have an exit sign in front of corridor d | oor 123. Please provide an exit sign or |
|--------------------|--------------------------------------------------------------|-----------------------------------------|
| • Exit             | SE<br>sign has been added.                                   |                                         |