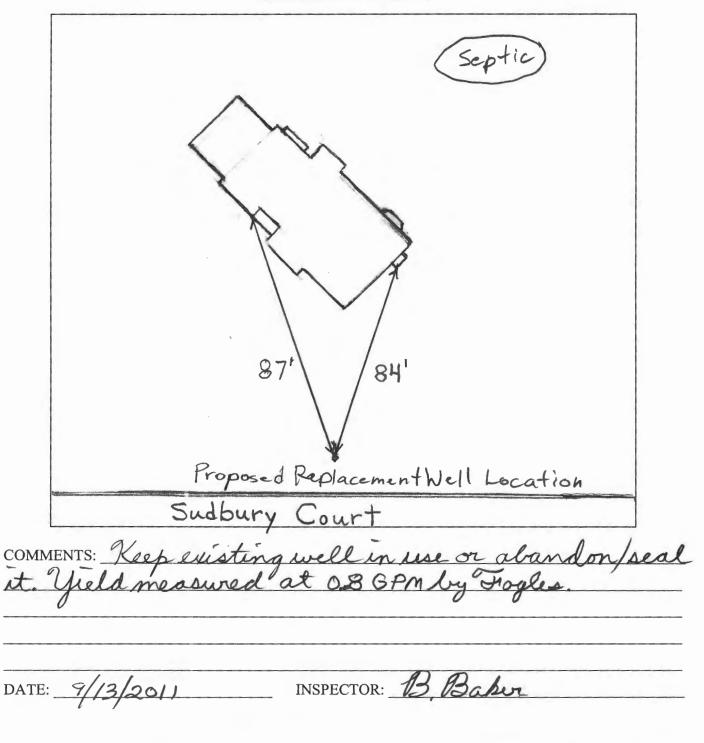

munity Hygiene Program File

## SITE INSPECTION SHEET

| OWNER: Being Sold                                                     | PHONE #:                   |
|-----------------------------------------------------------------------|----------------------------|
|                                                                       | CONTRACTOR: Fogles         |
|                                                                       | WELL TAG #: <u>95-2196</u> |
| SUBDIVISION: Ashleigh Grant OT: 18                                    |                            |
| SUBDIVISION: Ashleigh GreenLOT: 18<br>PROPOSAL: Replace existing well | to sell house              |
|                                                                       |                            |

**LOCATION DIAGRAM**