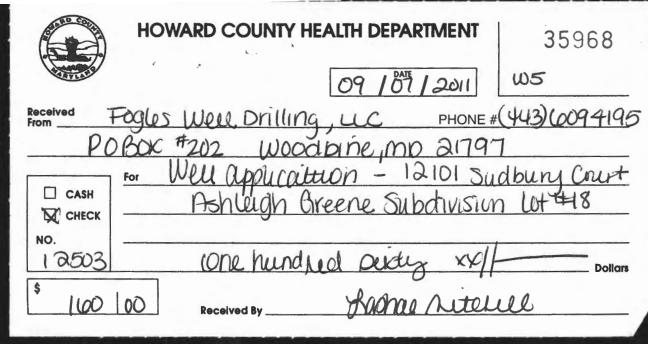

## SITE INSPECTION SHEET

| OWNER: Being Sold                                                     | PHONE #:                   |
|-----------------------------------------------------------------------|----------------------------|
|                                                                       | CONTRACTOR: Fogles         |
|                                                                       | WELL TAG #: <u>95-2196</u> |
| SUBDIVISION: Ashleigh Grant OT: 18                                    |                            |
| SUBDIVISION: Ashleigh GreenLOT: 18<br>PROPOSAL: Replace existing well | to sell house              |
|                                                                       |                            |