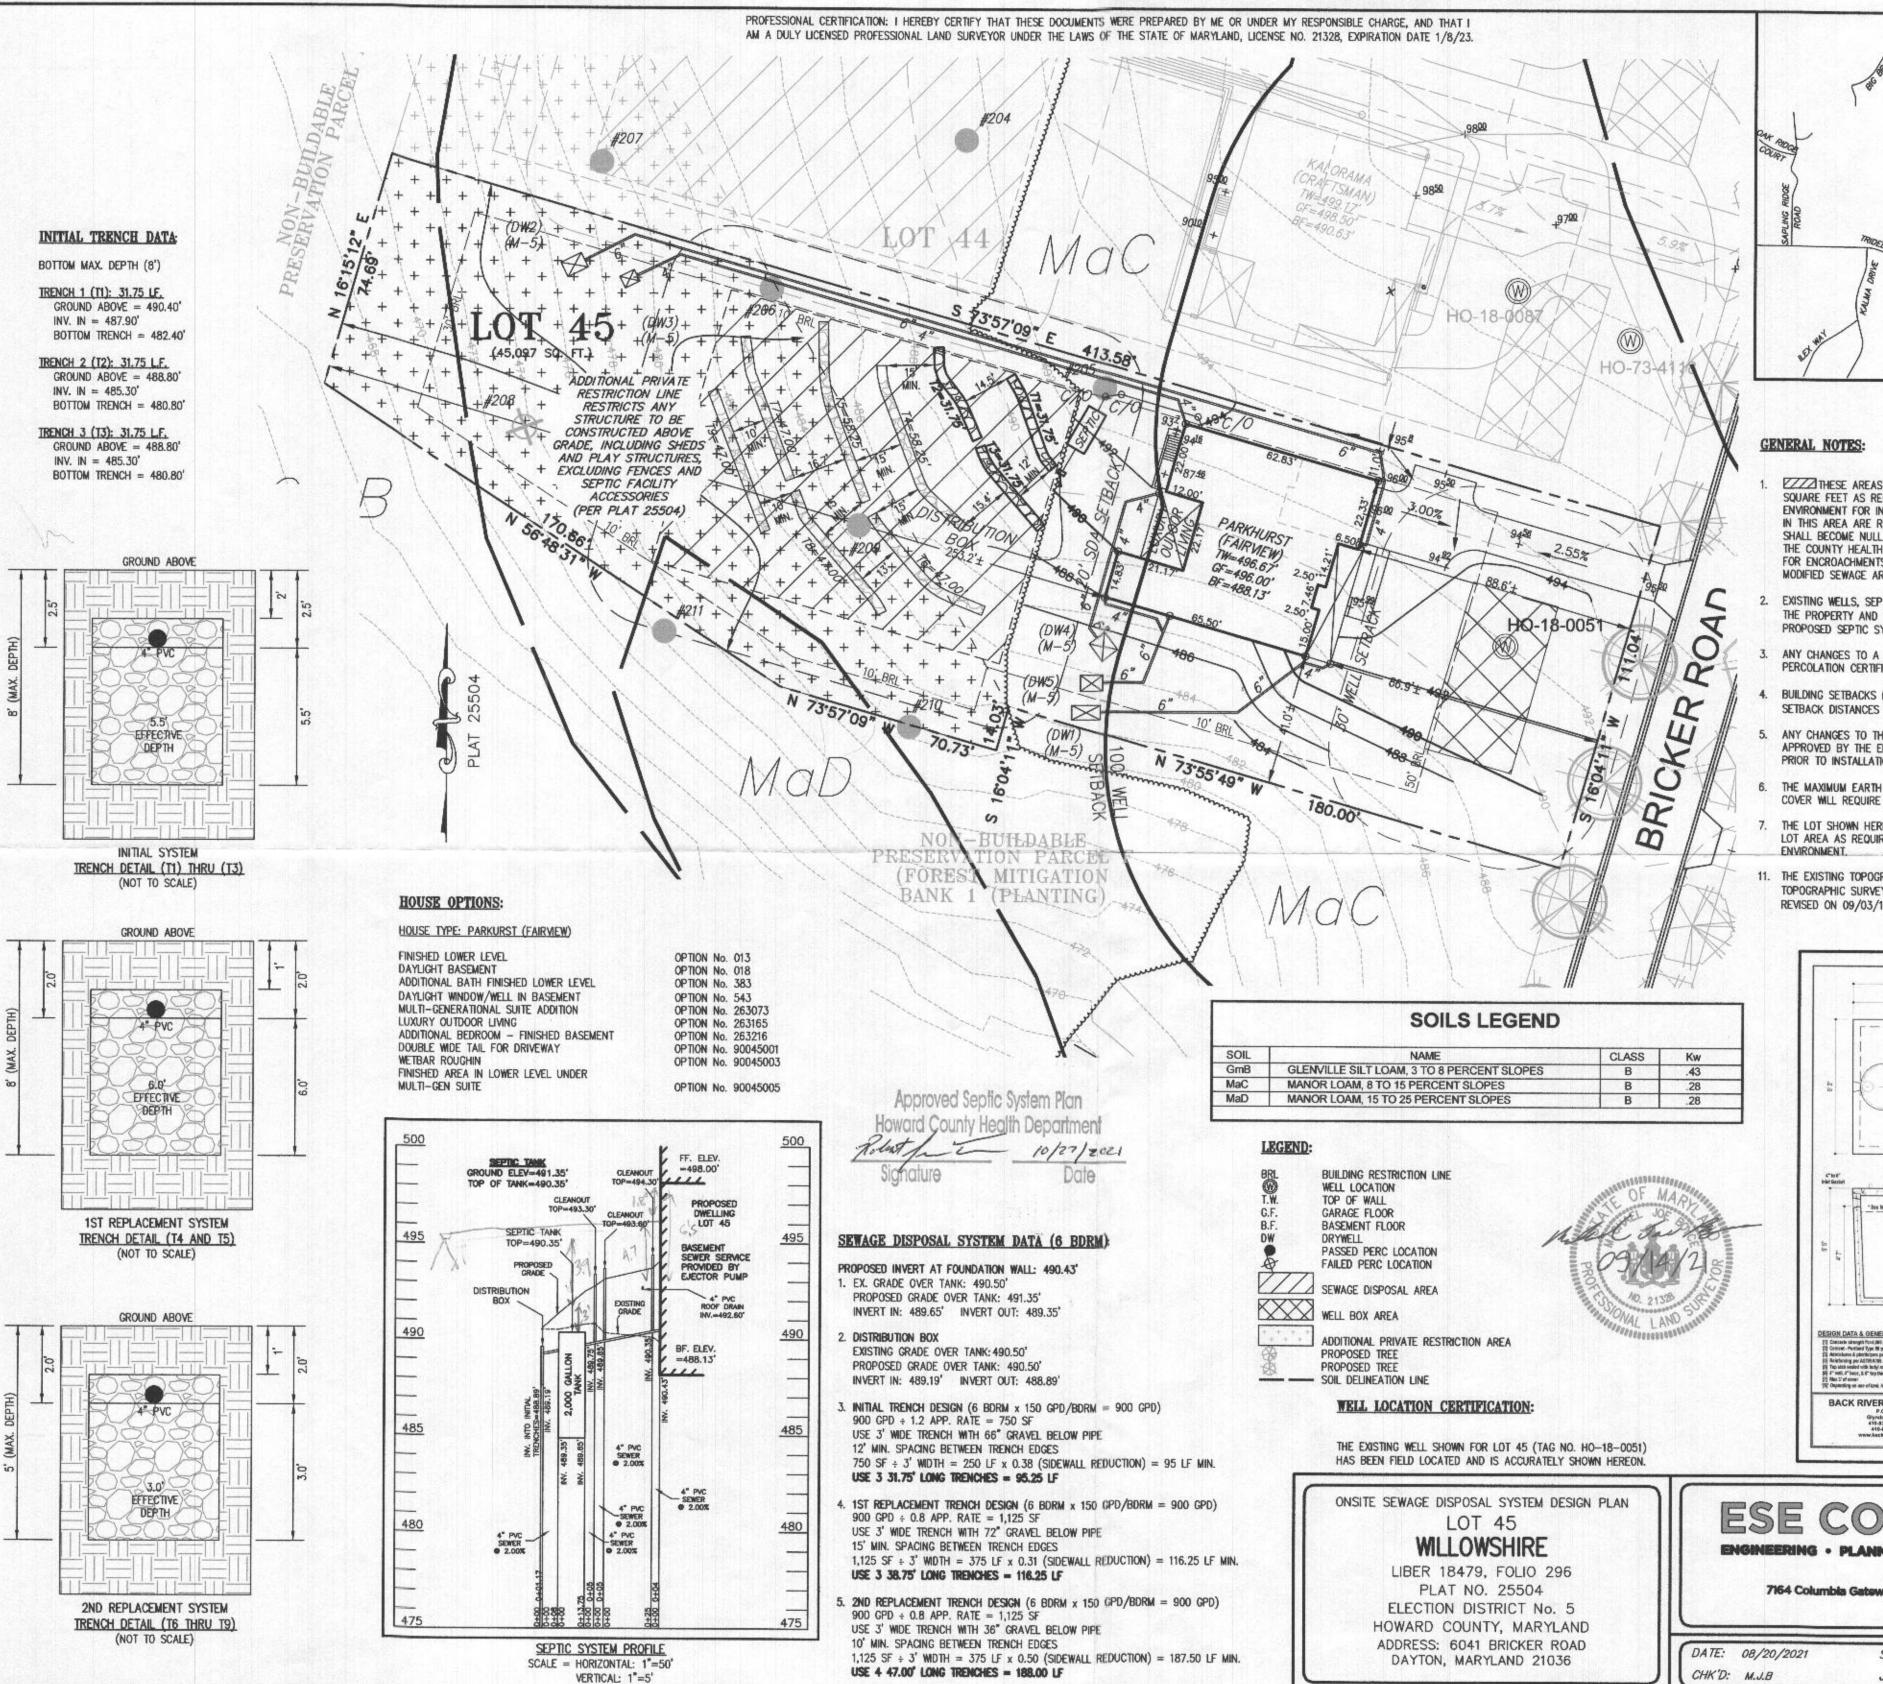

### VICINITY MAP

1'' = 2000'TAX MAP 27, GRID 18

- THESE AREAS DESIGNATE A PRIVATE SEWAGE AREA OF AT LEAST 10,000 SQUARE FEET AS REQUIRED BY THE MARYLAND DEPARTMENT OF THE ENVIRONMENT FOR INDIVIDUAL SEWAGE DISPOSAL IMPROVEMENTS OF ANY NATURE IN THIS AREA ARE RESTRICTED UNTIL PUBLIC SEWAGE IS AVAILABLE. THESE AREAS SHALL BECOME NULL AND VOID UPON CONNECTION TO A PUBLIC SEWAGE SYSTEM. THE COUNTY HEALTH OFFICER SHALL HAVE THE AUTHORITY TO GRANT VARIANCES FOR ENCROACHMENTS UNTO THE PRIVATE SEWAGE AREA. RECORDATION OF A MODIFIED SEWAGE AREA SHALL NOT BE NECESSARY.
- EXISTING WELLS, SEPTIC SYSTEMS, AND SEWAGE DISPOSAL AREAS WITHIN 100' OF THE PROPERTY AND THOSE WELLS WITHIN 200' DOWN GRADIENT OF EXISTING OR PROPOSED SEPTIC SYSTEMS OR SEWAGE DISPOSAL AREAS HAVE BEEN SHOWN.
- ANY CHANGES TO A PRIVATE SEWAGE AREA SHALL REQUIRE A REVISED PERCOLATION CERTIFICATION PLAN.
- BUILDING SETBACKS (B.R.L.'s) SHOWN HEREON PER SITE DEVELOPMENT PLAN SETBACK DISTANCES SHOWN HEREON AS "±" HAVE AN ACCURACY OF ±0.1' FOOT.
- ANY CHANGES TO THE LOCATIONS OR DEPTHS TO ANY COMPONENTS MUST BE APPROVED BY THE ENGINEER AND THE HOWARD COUNTY HEALTH DEPARTMENT PRIOR TO INSTALLATION. A REVISED SITE PLAN MAY BE REQUIRED.
- THE MAXIMUM EARTH COVER OVER THE TANK IS THREE (3) FEET. GREATER EARTH COVER WILL REQUIRE A HEAVY LOAD BEARING TANK.
- THE LOT SHOWN HEREON COMPLIES WITH THE MINIMUM OWNERSHIP, WIDTH, AND LOT AREA AS REQUIRED BY THE MARYLAND STATE DEPARTMENT OF THE ENVIRONMENT.
- THE EXISTING TOPOGRAPHY SHOWN HEREON IS FROM HOWARD COUNTY GIS AND A TOPOGRAPHIC SURVEY PREPARED BY BOHLER ENGINEERING ON 08/25/15 AND REVISED ON 09/03/15.

## **ESE CONSULTANTS**

ENGINEERING • PLANNING • SURVEYING • ENVIRONMENTAL

ESE Consultants, Inc.
7164 Columbia Gateway Drive • Suite 230 • Columbia, MD 21046
T: 410-872-9105

08/20/2021 SCALE: 1"= 30' FILE: OSDS LOT 45
: M.J.B JOB NO: 4520 DRAWN: R.C.K