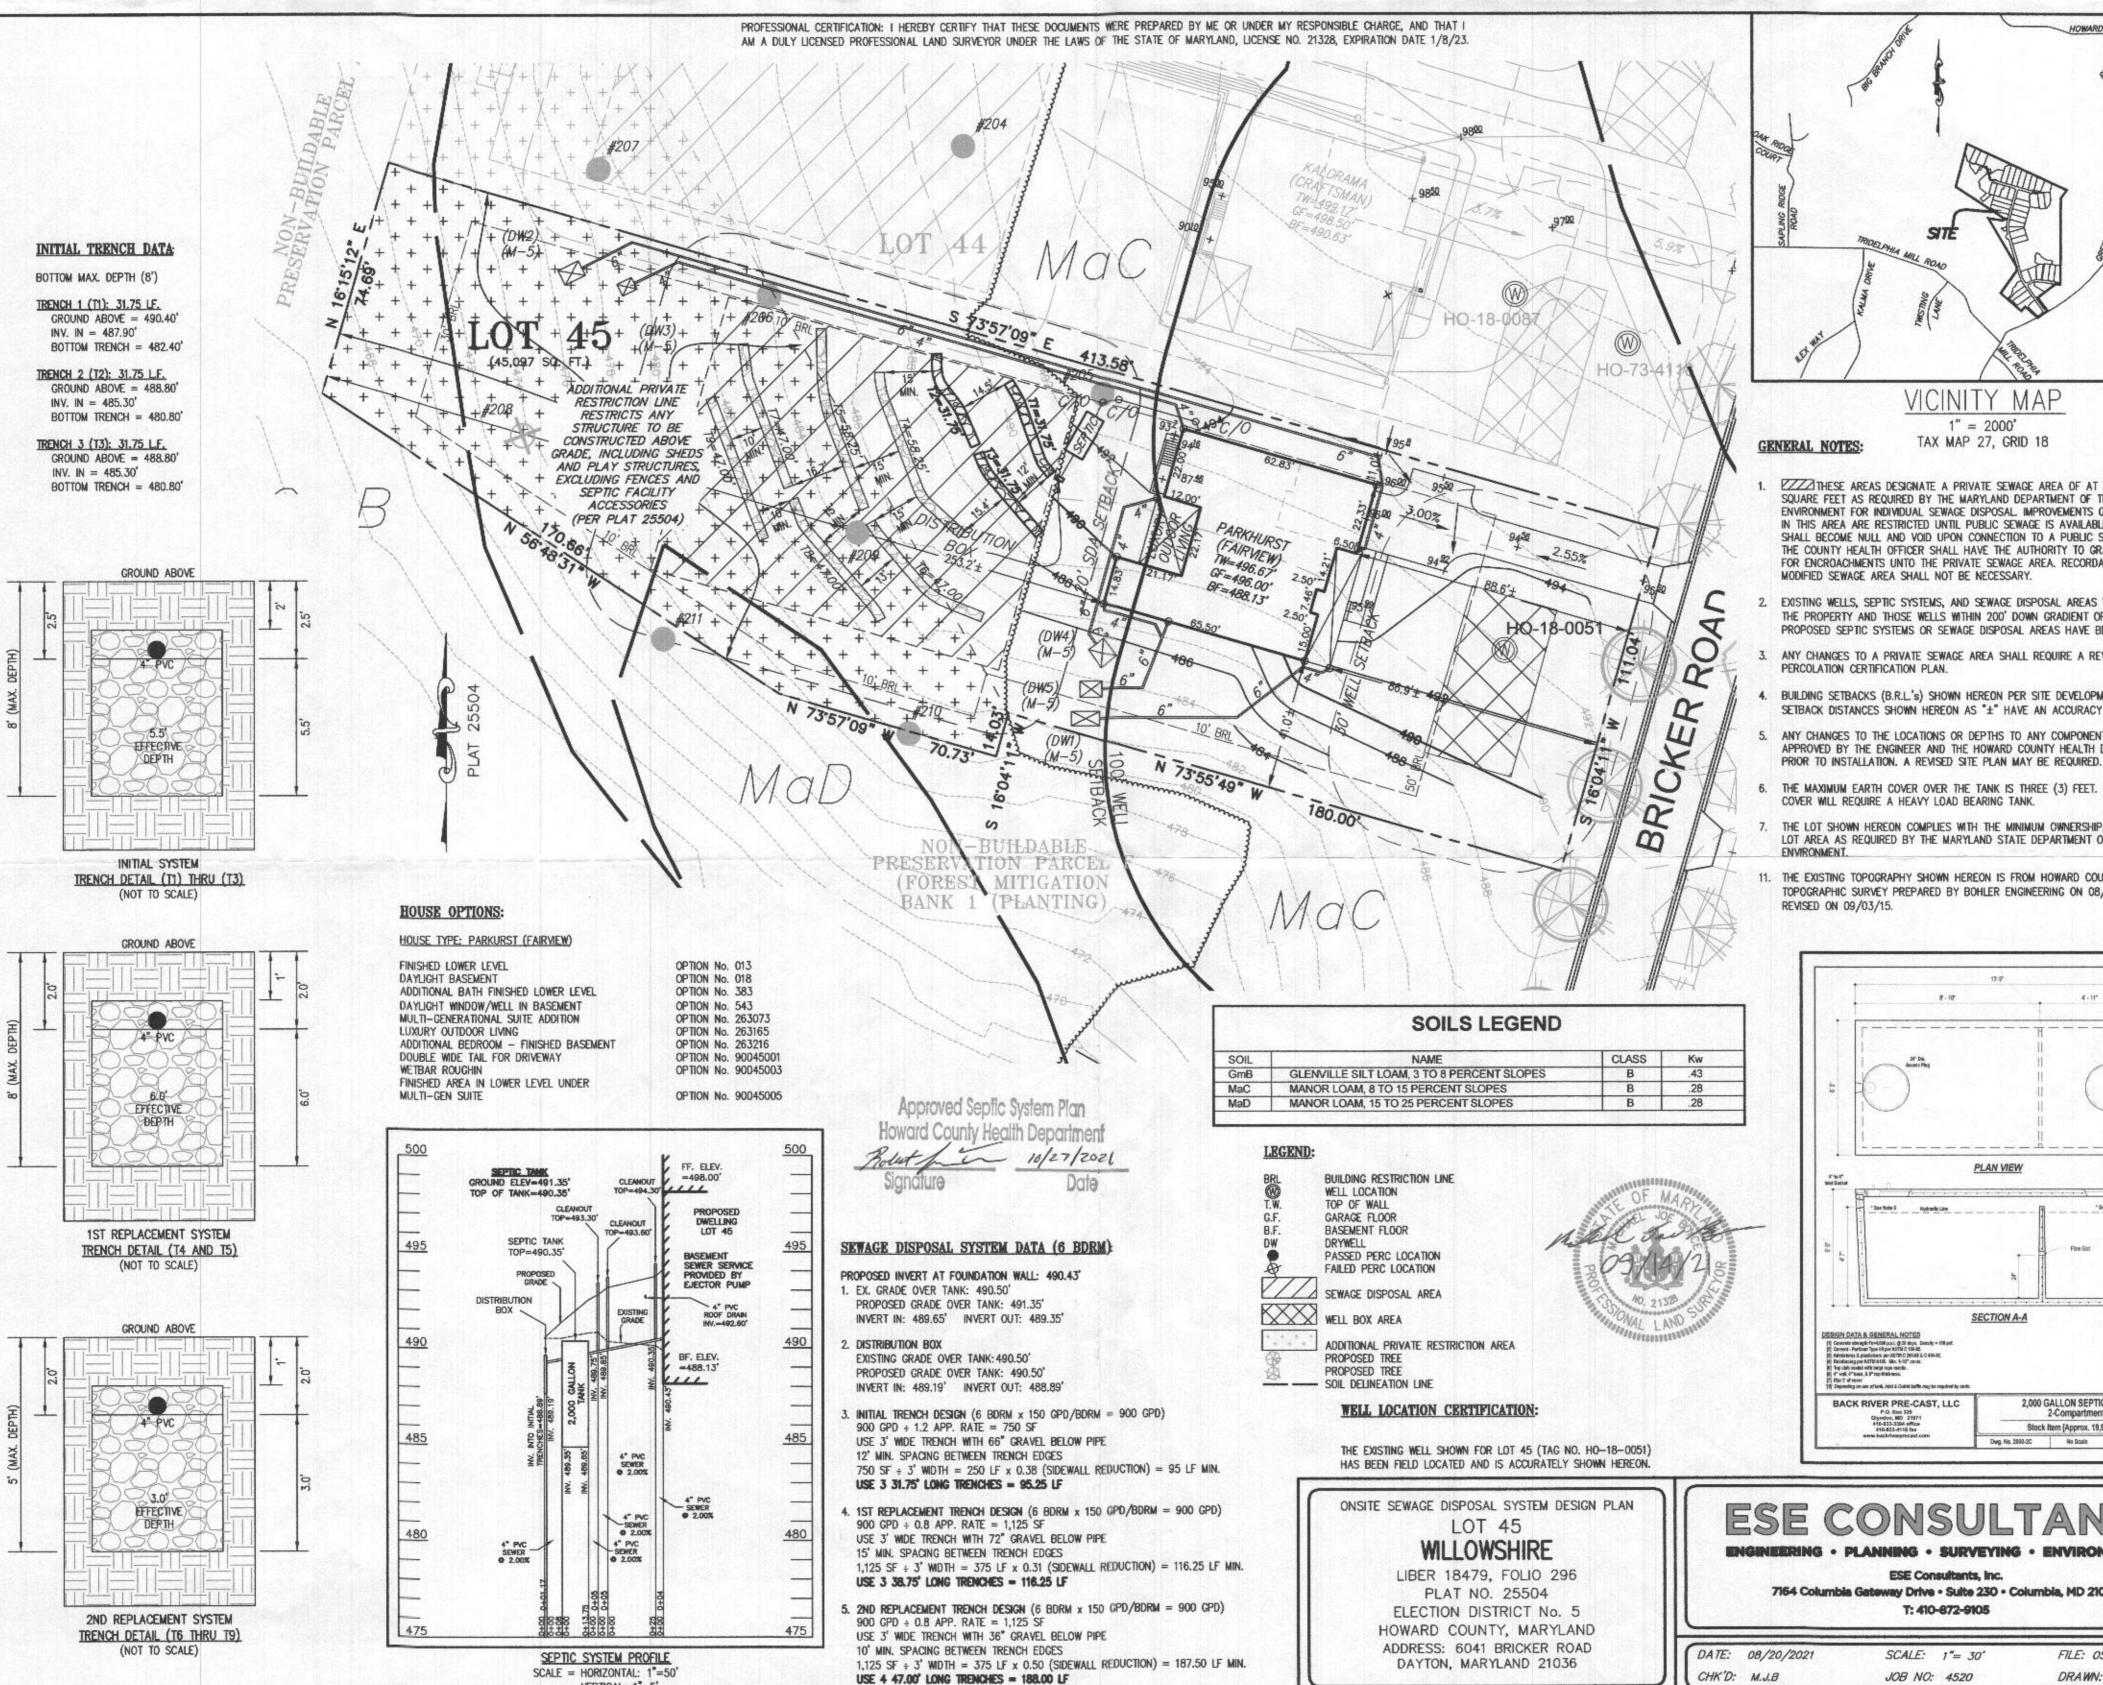

### VICINITY MAP

1" = 2000'TAX MAP 27, GRID 18

- THESE AREAS DESIGNATE A PRIVATE SEWAGE AREA OF AT LEAST 10,000 SQUARE FEET AS REQUIRED BY THE MARYLAND DEPARTMENT OF THE ENVIRONMENT FOR INDIVIDUAL SEWAGE DISPOSAL. IMPROVEMENTS OF ANY NATURE IN THIS AREA ARE RESTRICTED UNTIL PUBLIC SEWAGE IS AVAILABLE. THESE AREAS SHALL BECOME NULL AND VOID UPON CONNECTION TO A PUBLIC SEWAGE SYSTEM. THE COUNTY HEALTH OFFICER SHALL HAVE THE AUTHORITY TO GRANT VARIANCES FOR ENCROACHMENTS UNTO THE PRIVATE SEWAGE AREA. RECORDATION OF A MODIFIED SEWAGE AREA SHALL NOT BE NECESSARY.
- EXISTING WELLS, SEPTIC SYSTEMS, AND SEWAGE DISPOSAL AREAS WITHIN 100' OF THE PROPERTY AND THOSE WELLS WITHIN 200' DOWN GRADIENT OF EXISTING OR PROPOSED SEPTIC SYSTEMS OR SEWAGE DISPOSAL AREAS HAVE BEEN SHOWN.
- ANY CHANGES TO A PRIVATE SEWAGE AREA SHALL REQUIRE A REVISED PERCOLATION CERTIFICATION PLAN.
- BUILDING SETBACKS (B.R.L.'s) SHOWN HEREON PER SITE DEVELOPMENT PLAN SETBACK DISTANCES SHOWN HEREON AS "±" HAVE AN ACCURACY OF ±0.1' FOOT.
- ANY CHANGES TO THE LOCATIONS OR DEPTHS TO ANY COMPONENTS MUST BE APPROVED BY THE ENGINEER AND THE HOWARD COUNTY HEALTH DEPARTMENT
- THE MAXIMUM EARTH COVER OVER THE TANK IS THREE (3) FEET, GREATER EARTH COVER WILL REQUIRE A HEAVY LOAD BEARING TANK.
- THE LOT SHOWN HEREON COMPLIES WITH THE MINIMUM OWNERSHIP, WIDTH, AND LOT AREA AS REQUIRED BY THE MARYLAND STATE DEPARTMENT OF THE
- 11. THE EXISTING TOPOGRAPHY SHOWN HEREON IS FROM HOWARD COUNTY GIS AND A TOPOGRAPHIC SURVEY PREPARED BY BOHLER ENGINEERING ON 08/25/15 AND

## **ESE CONSULTANTS**

ESE Consultants, Inc. 7164 Columbia Gateway Drive • Suite 230 • Columbia, MD 21046 T: 410-872-9105

SCALE: 1"= 30"

FILE: OSDS LOT 45

JOB NO: 4520

DRAWN: R.C.K

SITE SOON SWITCH MAN MAN ROAD SWITCH M