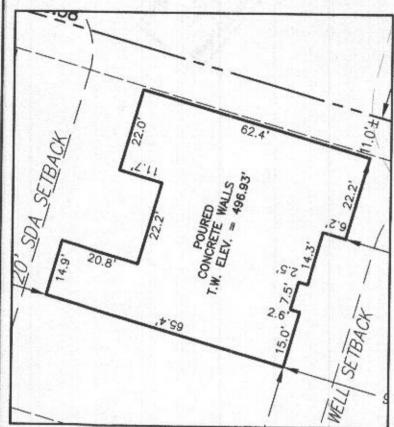

6041 Bricker Rd. 5/12/22

HOUSE ENLARGEMENT NOT TO SCALE

WELL NUMBER: HO-18-0051

ADDRESS: 6041 BRICKER ROAD

DAYTON, MD 21036

PERMIT NO.: B21003558

BUILDING SETBACKS (B.R.L.'s) SHOWN HEREON PER SITE DEVELOPEMENT PLAN SETBACK DISTANCES SHOWN HEREON AS "±" HAVE AN ACCURACY OF ±0.1" FOOT.