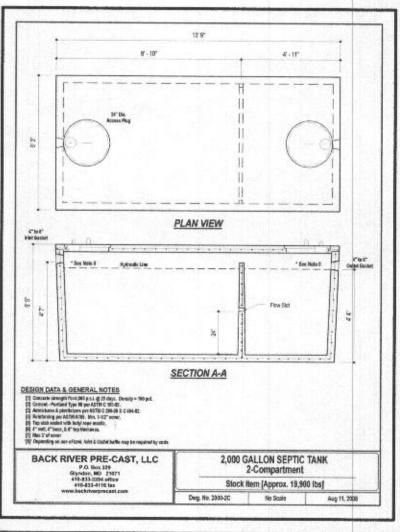

Maura J. Rossman, M.D., Health Officer

| RECEIPT (                                                                                                                                                               | DATE: 42402 ONSITE SEWAGE DISPOSAL SYSTEM P 54519                                                                                                      |  |
|-------------------------------------------------------------------------------------------------------------------------------------------------------------------------|--------------------------------------------------------------------------------------------------------------------------------------------------------|--|
| APPROVAL I                                                                                                                                                              | DATE: 5/12/22 (CR) PERMIT: CONSTRUCTION A                                                                                                              |  |
| PROPERTY ADDRESS: 6041 BRICKER ROAD, DAYTON, MD 21036                                                                                                                   |                                                                                                                                                        |  |
| SUBDIVISION                                                                                                                                                             | : <u>WILLOWSHIRE</u> LOT: <u>45</u> TAX ID: <u>05-603033</u>                                                                                           |  |
| CONTRACTO                                                                                                                                                               | R: CHAVIS ENTERPRISES & SEPTIC SERVICES EMAIL: Ryan@chavisenterprisesllc.com                                                                           |  |
| CONTRACTOR ADDRESS: 23 EAST ELLENDALE, BEL AIR, MD 21014 PHONE: (410)838-3007                                                                                           |                                                                                                                                                        |  |
| PROPERTY OWNER: TOLL MID-ATLANTIC LP COMPANY, INC EMAIL: nbrandenburg@tollbrothers.com                                                                                  |                                                                                                                                                        |  |
| OWNER ADDRESS: 250 GIBRALTER ROAD, HORSHAM, PA 19044 PHONE: (410)872-9165                                                                                               |                                                                                                                                                        |  |
| SEPTIC TANK SIZE (GALLONS): 2000 TANK MANUFACTURER: Back River Pre-Cast, LLC                                                                                            |                                                                                                                                                        |  |
| PUMP MODEL: N.A. PUMP SIZE N.A. PUMP TANK CAPACITY: N.A.                                                                                                                |                                                                                                                                                        |  |
| DISTRIBUTION SYSTEM:   GRAVITY   PRESSURE DOSED BEDROOMS: 6 APPLICATION RATE: 1.2                                                                                       |                                                                                                                                                        |  |
|                                                                                                                                                                         | LINEAR FEET REQUIRED: 95 INLET DEPTH: 2.5                                                                                                              |  |
| TRENCHES:                                                                                                                                                               | TRENCH WIDTH: 3 MAXIMUM BOTTOM DEPTH: 8.0                                                                                                              |  |
|                                                                                                                                                                         | MINIMUM SPACE  BETWEEN TRENCHES: 12 EFFECTIVE AREA BEGINNING DEPTH: 3.5                                                                                |  |
|                                                                                                                                                                         | BETWEEN TRENCHES: 12 EFFECTIVE AREA BEGINNING DEPTH: 3.5  PER APPROVED SITE PLAN. SEWAGE DISPOSAL AREA AND TANK LOCATIONS MUST BE STAKED BY LICENSED   |  |
| LOCATION:                                                                                                                                                               | SURVEYOR PRIOR TO PRE-CONSTRUCTION INSPECTION.                                                                                                         |  |
| NOTES: INSTALL AT LEAST TWO (2) CLEANOUTS IN SHC.                                                                                                                       |                                                                                                                                                        |  |
| ISSUED BY:                                                                                                                                                              | R BRICKER ISSUE DATE: 4-21-22 EXPIRATION DATE: 4-21-2                                                                                                  |  |
| NOTE: CON                                                                                                                                                               | TRACTOR MUST SCHEDULE A PRE-CONSTRUCTION INSPECTION PRIOR TO BEGINNING ANY INSTALLATION                                                                |  |
| NOTE: CONTRACTOR MUST SCHEDULE AN INSPECTION AND GAIN APPROVAL OF ALL COMPONENTS PRIOR TO COVERING                                                                      |                                                                                                                                                        |  |
| NOTE: STONE MUST BE APPROVED BY HEALTH DEPARTMENT AND GRAVEL TICKET MUST BE AVAILABLE FOR REVIEW.  NOTE: WATERTIGHT TANKS REQUIRED                                      |                                                                                                                                                        |  |
| NOTE: ALL PARTS OF SEPTIC SYSTEM SHALL BE AT LEAST 100 FEET DOWNGRADIENT FROM ANY WATER WELL                                                                            |                                                                                                                                                        |  |
| NOTE: MANHOLE RISERS REQUIRED ON ALL SEPTIC TANKS AND PUMP CHAMBERS  NOTE: AN ELECTRICAL PERMIT IS REQUIRED FOR INSTALLATION OF ANY ELECTRICAL COMPONENTS OF THE SYSTEM |                                                                                                                                                        |  |
| ELECTRICAL PERMIT IS REQUIRED FOR INSTALLATION OF ANY ELECTRICAL COMPONENTS OF THE SYSTEM                                                                               |                                                                                                                                                        |  |
|                                                                                                                                                                         | RECOMMENDS SEPTIC TANKS, BAT, AND OTHER PRETREATMENT UNITS BE PUMPED AT A FREQUENCY ADEQUATE NSURE THAT SOLIDS ARE NOT DISCHARGED TO THE DISPOSAL AREA |  |
| NEITHER THE HOWARD COUNTY COUNCIL NOR THE HEALTH DEPARTMENT IS RESPONSIBLE FOR THE                                                                                      |                                                                                                                                                        |  |