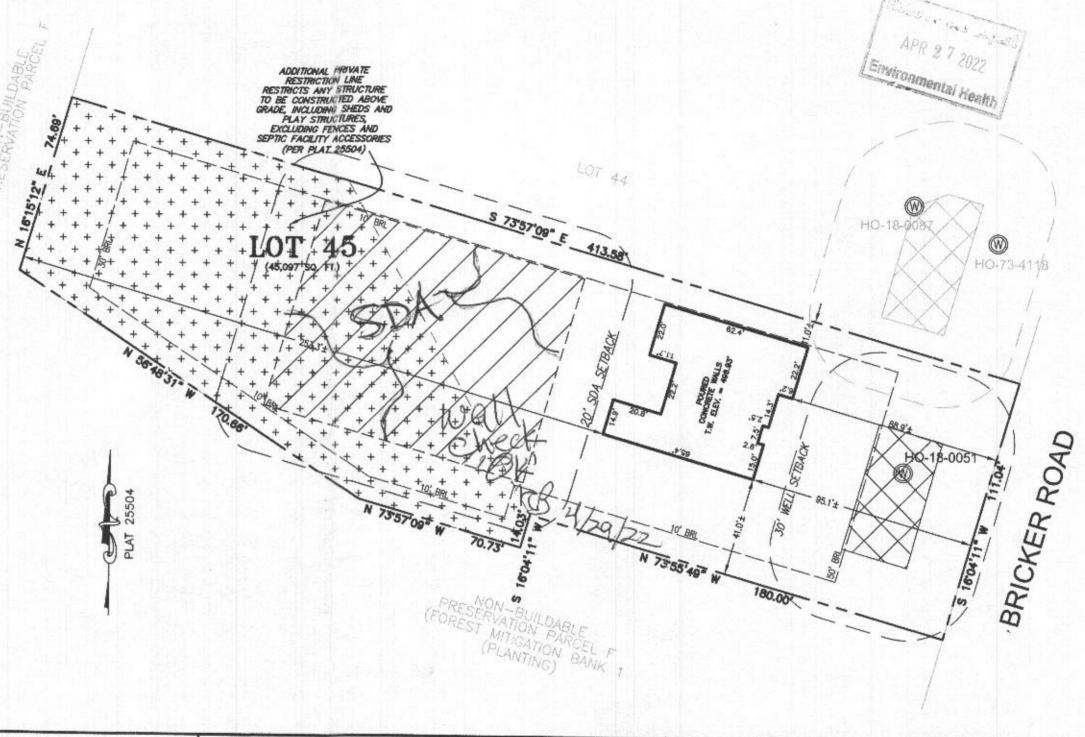

6041 Bricker Rd. 5/12/22

HOUSE ENLARGEMENT NOT TO SCALE

WELL NUMBER: HO-18-0051

ADDRESS: 6041 BRICKER ROAD

DAYTON, MD 21036

PERMIT NO.: B21003558

BUILDING SETBACKS (B.R.L.'s) SHOWN HEREON PER SITE DEVELOPEMENT PLAN SETBACK DISTANCES SHOWN HEREON AS "±" HAVE AN ACCURACY OF ±0.1" FOOT.

#### SURVEYOR'S CERTIFICATE

THIS WALLCHECK WAS PREPARED WITHOUT THE BENEFIT OF A CURRENT TITLE REPORT. THIS PROPERTY IS SUBJECT TO ANY AND ALL EASEMENTS, RIGHT-OF-WAYS, COVENANTS, AND RESTRICTIONS, ETC. OF RECORD, SOME OR ALL OF WHICH MAY OR MAY NOT BE SHOWN AND/OR REFERENCED HEREON. BEARINGS AND DISTANCES OF THE PROPERTY BOUNDARY LINES SHOWN HEREON ARE PER AVAILABLE RECORDS AND HAVE NOT BEEN FIELD VERIFIED.

THIS IS NOT A "LOCATION DRAWING" AND IS NOT TO BE USED FOR SETTLEMENT PURPOSES.

MAC Jav 3 21328 03/02/22
SIGNATURE: MICHAEL JOE BOYCE MD. LIC NO. DATE

#### WALLCHECK LOT 45 WILLOWSHIRE

LIBER 18479, FOLIO 296
PLAT NO. 25504
5th ELECTION DISTRICT
HOWARD COUNTY, MARYLAND

# ESE CONSULTANTS

engineering • Planning • Surveying • Environmental

ESE Consultants, Inc.

6731 Columbia Gateway Drive • Suite 120 • Columbia, MD 21046 T: 410-872-9105

DATE: 03/02/2022 CHK'D: M.J.B. SCALE: 1"= 40' JOB NO: 4520