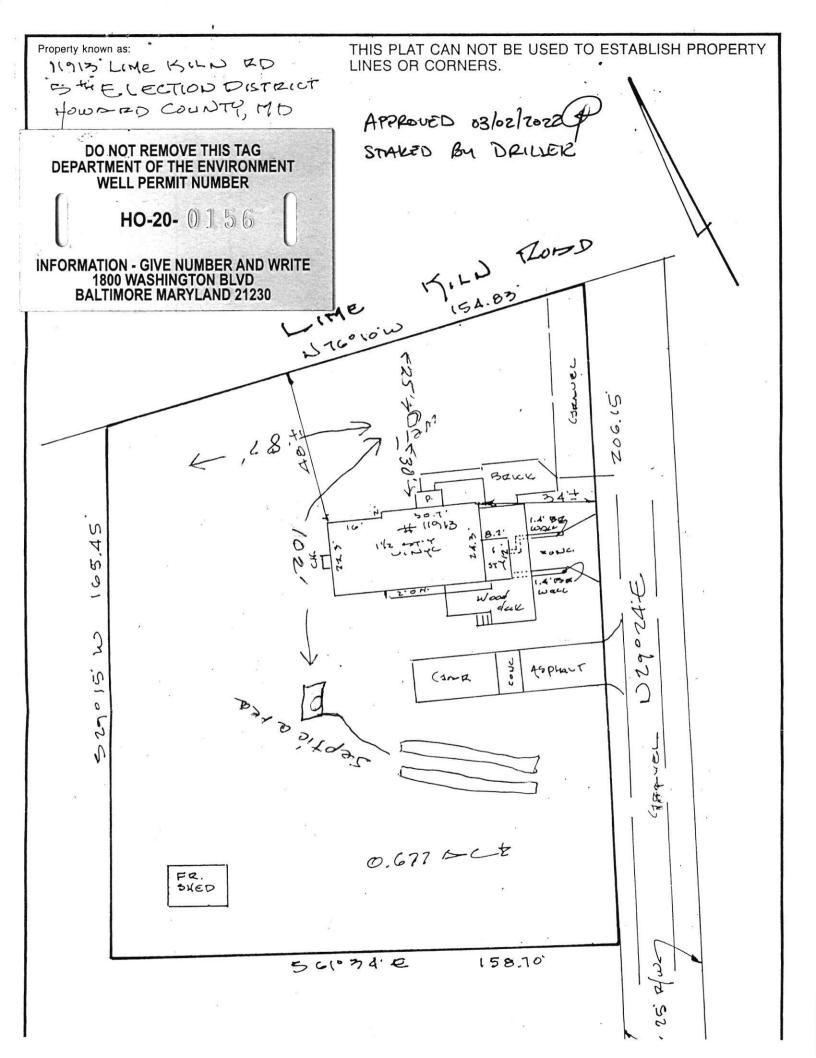

## TO ALL INTERESTED PARTIES

When submitting a well permit application for a proposed well for new construction, please indicate one of the following:

Well Site Location:

| Subdivision/Property Name                                                                 | Lot#             | 11913 Lime<br>Road Name | Ki'In Ra       |
|-------------------------------------------------------------------------------------------|------------------|-------------------------|----------------|
| The well site has been staked by 7/2 (professional land surveyor or con on 2-15-22 (date) | mpany employin   | g professional land sur | kC,<br>veyors) |
| ☐ The well driller, builder or property ow time to meet in the field to verify the prop   |                  | Vat                     | to schedule a  |
| This sheet, along with two copies of an acgreen well permit application.                  | cceptable well s | site plan, must be atta | ched to the    |