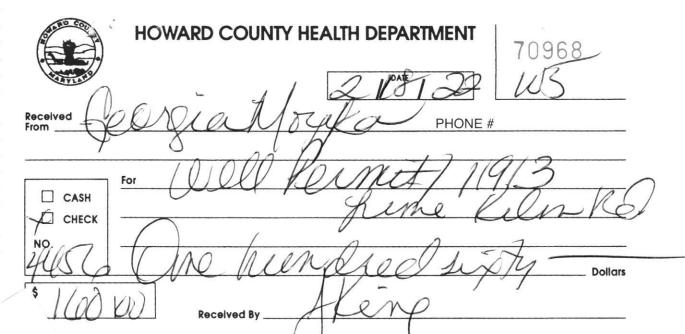

| SEQUENCE NO. (MDE USE ONLY)                                                                                                                                              | STATE OF MARYLAND                                                         | THIS REPORT MUST BE SUBMITTED WITHIN 45 DAYS AFTER WELL IS COMPLETED.                              |
|--------------------------------------------------------------------------------------------------------------------------------------------------------------------------|---------------------------------------------------------------------------|----------------------------------------------------------------------------------------------------|
| 1 2 3 6<br>(THIS NUMBER IS TO BE PUNCHED<br>IN COLS. 3-6 ON ALL CARDS)