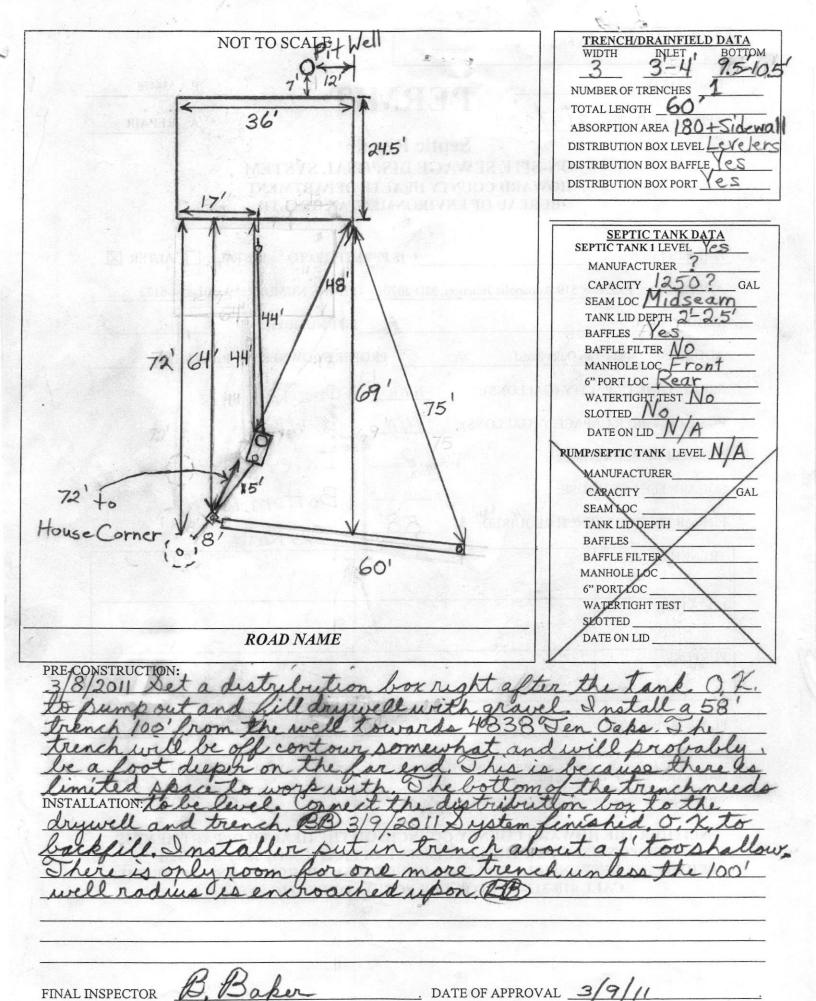

| Hatfield's Equipment                      | IS PERMITTED TO INSTALL \( \square\) ALTER \( \square\) |  |  |  |
|-------------------------------------------|---------------------------------------------------------|--|--|--|
| ADDRESS: P.O. Box 519 Annapolis Junction, | , MD 20701 PHONE NUMBER: 301-854-6172                   |  |  |  |
| SUBDIVISION:                              | LOT NUMBER:                                             |  |  |  |
| ADDRESS: 4834 Ten Oaks Road               | PROPERTY OWNER: Ronald Hines                            |  |  |  |
| SEPTIC TANK CAPACITY (GALLONS):           | N/A One Trench N/A 3 Wide                               |  |  |  |
| PUMP CHAMBER CAPACITY (GALLONS):          | N/A 3 Wide                                              |  |  |  |
| NUMBER OF BEDROOMS:                       | 2 Inlet 3,5-4,5'                                        |  |  |  |
| SQUARE FEET OF HOUSE:                     | - Bottom 10-11'                                         |  |  |  |
| LINEAR FEET OF TRENCH REQUIRED:           | 58' 0.8 Rate                                            |  |  |  |
| TRENCHES:                                 | 0.0                                                     |  |  |  |
| LOCATION:                                 |                                                         |  |  |  |
| DUD DOCE.                                 | STANT GLOS                                              |  |  |  |
| PURPOSE:                                  |                                                         |  |  |  |
| PLANS APPROVED:                           | DATE:                                                   |  |  |  |