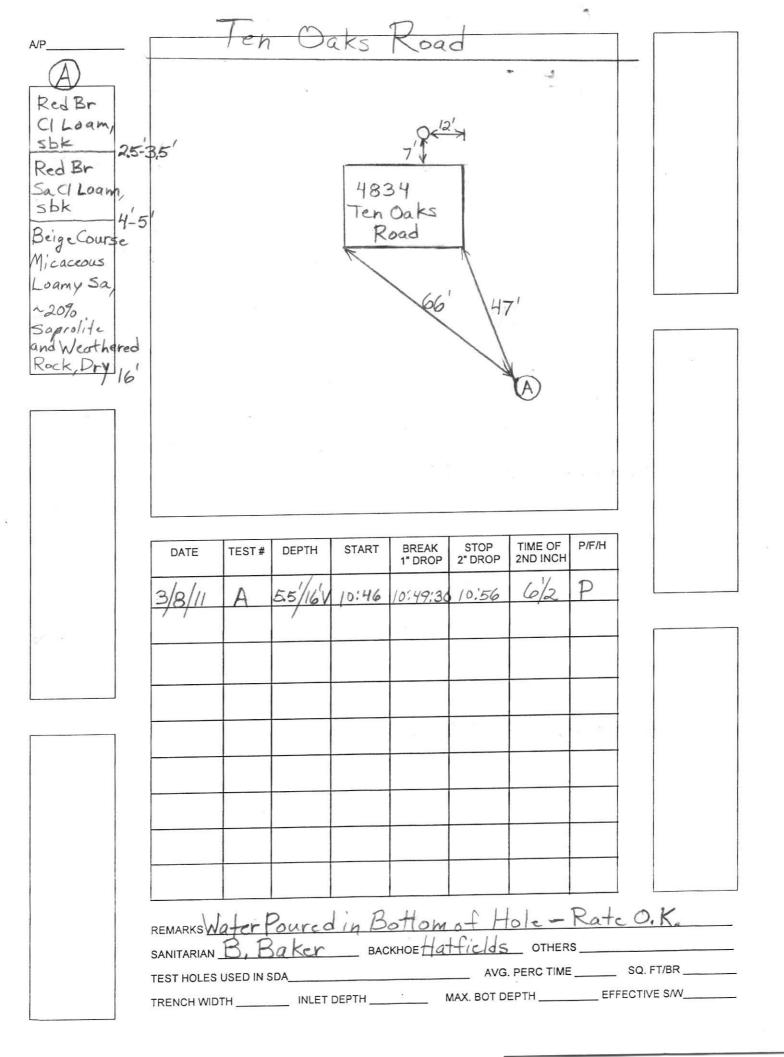

## FOR PERCOLATION TESTING AND SITE EVALUATION

| TEST DATE(S)                                                                                                                                                                                 |                           | TEST TIME     |                                                                                                                                                  |                                                                     | AP 53447          |               |
|----------------------------------------------------------------------------------------------------------------------------------------------------------------------------------------------|---------------------------|---------------|--------------------------------------------------------------------------------------------------------------------------------------------------|---------------------------------------------------------------------|-------------------|---------------|
| AGENCY REVIEW:                                                                                                                                                                               |                           |               |                                                                                                                                                  | DATE                                                                | i                 |               |
|                                                                                                                                                                                              |                           | DO NOT        | WRITE ABO                                                                                                                                        | VE THIS LINE                                                        |                   |               |
| I HEREBY APPLY FOR THE NECESSARY TESTING/EVALUATION PRIOR TO IS CHECK AS NEEDED:  CONSTRUCT NEW SEPTIC SYSTEM(S)  REPAIR/ADD TO AN EXISTING SEPTIC SYSTEM  REPLACE AN EXISTING SEPTIC SYSTEM |                           |               | SUANCE OF SEWAGE DISPOSAL SYSTEM PERMIT(S) TO: CHECK AS NEEDED: NEW STRUCTURE(S) ADDITION TO AN EXISTING STRUCTURE REPLACE AN EXISTING STRUCTURE |                                                                     |                   |               |
| CHECK ONE:  CREATE NEW LOT(S)  BUILD ON AN EXISTING LOT IN A SUBDIVISION BUILD ON AN EXISTING PARCEL OF RECORD                                                                               |                           |               | IS THE PROPERTY WITHIN 2500' OF ANY RESERVOIR? ☐ YES ☐ NO                                                                                        |                                                                     |                   |               |
| THE TYPE OF STE                                                                                                                                                                              | WITH(PRO)<br>L/GOVERNMENT | (PROVIDE DETA | IL OF NUMBERS                                                                                                                                    | COMPLETED STRUCTUR<br>YPES OF EMPLOYEES/ CI<br>AND TYPES OF EMPLOYE | ES/USERS ON ACCOM | PANYING PLAN) |
|                                                                                                                                                                                              | TIME PHONE CELL           |               |                                                                                                                                                  | FAX                                                                 |                   |               |
| MAILING ADDRESS _                                                                                                                                                                            |                           |               |                                                                                                                                                  |                                                                     | STATE             | ZIP           |
| APPLICANT                                                                                                                                                                                    |                           |               |                                                                                                                                                  |                                                                     |                   |               |
|                                                                                                                                                                                              |                           |               |                                                                                                                                                  |                                                                     | FAX               |               |
| MAILING ADDRESS                                                                                                                                                                              | STREET                    |               |                                                                                                                                                  | CITY/TOWN                                                           | STATE             | ZIP           |
| APPLICANT'S ROLE:                                                                                                                                                                            | DEVELOPER                 | BUILDER       | BUYER                                                                                                                                            | RELATIVE/FRIEND                                                     | REALTOR           | CONSULTANT    |
| PROPERTY LOCATION SUBDIVISION/PROPER                                                                                                                                                         | TV NIANE                  |               |                                                                                                                                                  |                                                                     | LOT NO            | )             |
| PROPERTY ADDRESS                                                                                                                                                                             | 4834 7                    | en Oaks       | Road                                                                                                                                             | TOWNER                                                              | OFFICE            |               |
|                                                                                                                                                                                              |                           |               |                                                                                                                                                  |                                                                     |                   |               |
| TAX MAP PAGE(S)                                                                                                                                                                              |                           |               |                                                                                                                                                  |                                                                     |                   |               |
| AS APPLICANT, I UNDE                                                                                                                                                                         |                           |               |                                                                                                                                                  |                                                                     |                   |               |
| ABLE ONLY UNTIL PUE                                                                                                                                                                          |                           | 7             |                                                                                                                                                  |                                                                     |                   |               |
| SUITABLE SITE PLAN F                                                                                                                                                                         |                           |               |                                                                                                                                                  |                                                                     |                   |               |
| 'MISS UTILITY" REQUIF                                                                                                                                                                        |                           |               | UPON SATISF                                                                                                                                      | ACTORY REVIEW OF A                                                  | PERC CERTIFICATI  | ON PLAN.      |
| TEST RESULTS WILL B                                                                                                                                                                          | E MAILED TO APP           | LICANT        |                                                                                                                                                  | SIGNATURE OF APP                                                    | LICANT            |               |